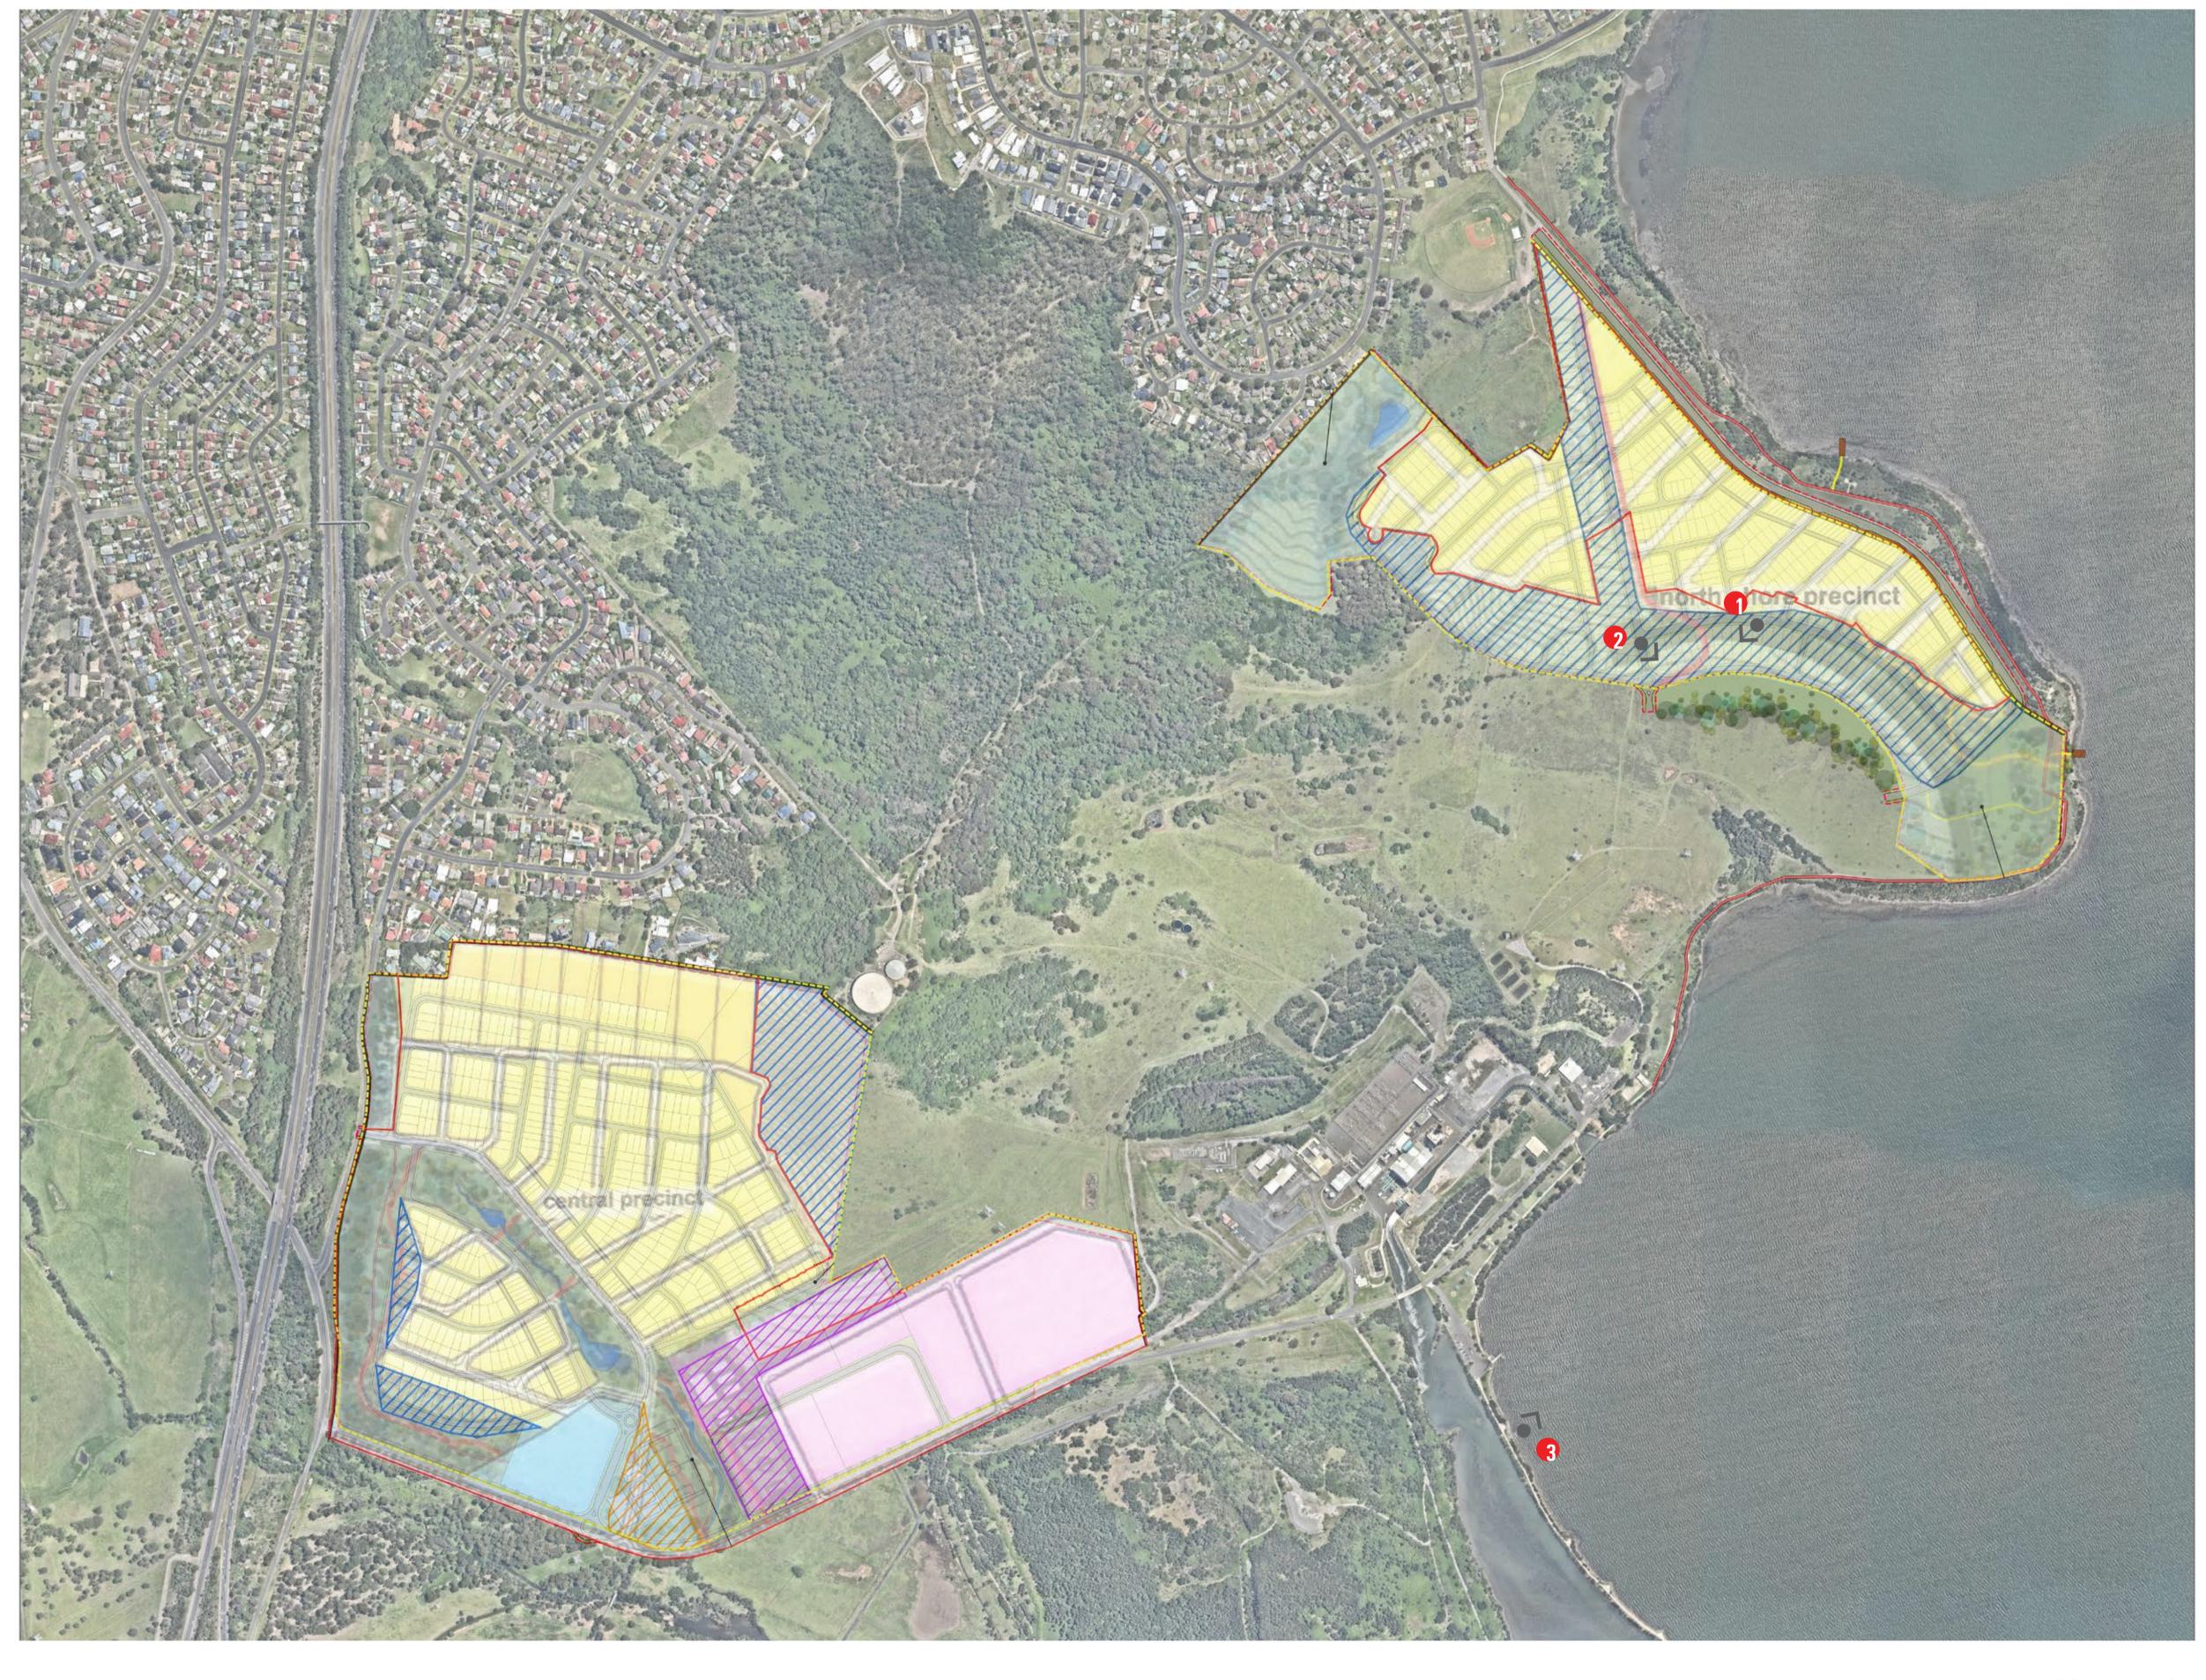

VIEW FROM FUTURE RESIDENTIAL DEVELOPMENT FACING POWER STATION.

**VISUAL IMPACT ASSESSMENT VIEW PORTS** 

VIEW FROM FUTURE RESIDENTIAL DEVELOPMENT FACING LAKE ILLAWARRA.

VIEW FROM THE NARROW STRIP OF FORESHORE LAND PROPOSED TO BE PUBLIC RECREATION BY THE ILLAWARRA LAKE FORESHORE AUTHORITY, LOOKING NORTH-NORTHEAST.