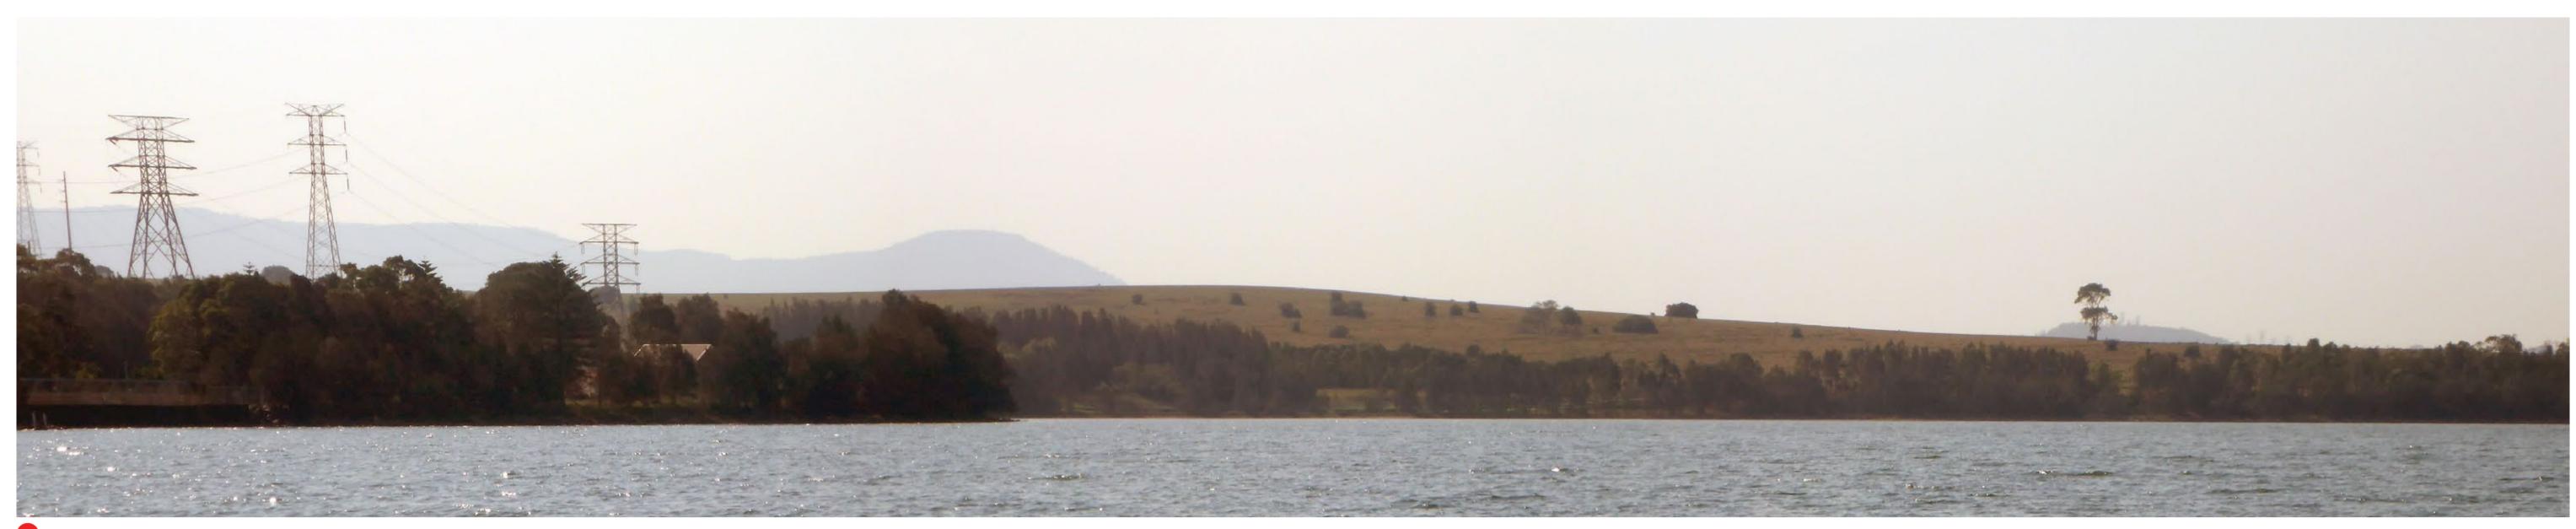

VIEW FROM FUTURE RESIDENTIAL DEVELOPMENT FACING POWER STATION.

**VISUAL IMPACT ASSESSMENT VIEW PORTS** 

VIEW FROM FUTURE RESIDENTIAL DEVELOPMENT FACING LAKE ILLAWARRA.

VIEW FROM THE NARROW STRIP OF FORESHORE LAND PROPOSED TO BE PUBLIC RECREATION BY THE ILLAWARRA LAKE FORESHORE AUTHORITY, LOOKING NORTH-NORTHEAST.

ORIGINAL VIEW FROM THE NARROW STRIP OF FORESHORE LAND PROPOSED TO BE PUBLIC RECREATION BY THE ILLAWARRA LAKE FORESHORE AUTHORITY LOOKING NORTH-NORTHEAST

HOTOMONTAGE VIEW OF APPROVED DEVELOPMENT FROM THE NARROW STRIP OF FORESHORE LAND PROPOSED TO BE PUBLIC RECREATION BY THE ILLAWARRA LAKE FORESHORE AUTHORITY, LOOKING NORTH-NORTHEAS