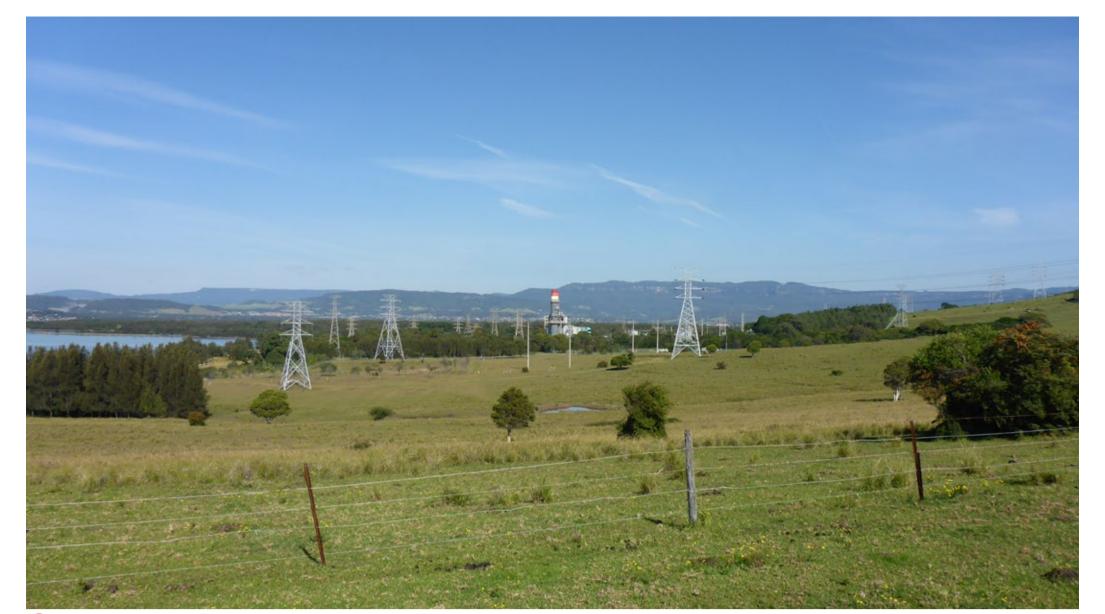

VIEW FROM FUTURE RESIDENTIAL DEVELOPMENT FACING POWER STATION.

**VISUAL IMPACT ASSESSMENT VIEW PORTS** 

VIEW FROM FUTURE RESIDENTIAL DEVELOPMENT FACING LAKE ILLAWARRA.

VIEW FROM THE NARROW STRIP OF FORESHORE LAND PROPOSED TO BE PUBLIC RECREATION BY THE ILLAWARRA LAKE FORESHORE AUTHORITY, LOOKING NORTH-NORTHEAST.

LANDSCAPE: VISUAL IMPACT ASSESSMENT VIEW PORTS

ORIGINAL VIEW FROM FUTURE RESIDENTIAL DEVELOPMENT FACING POWER STATION.

PHOTOMONTAGE VIEW FROM APPROVED RESIDENTIAL DEVELOPMENT FACING POWER STATION.

PHOTOMONTAGE VIEW FROM FUTURE RESIDENTIAL DEVELOPMENT FACING POWER STATION.