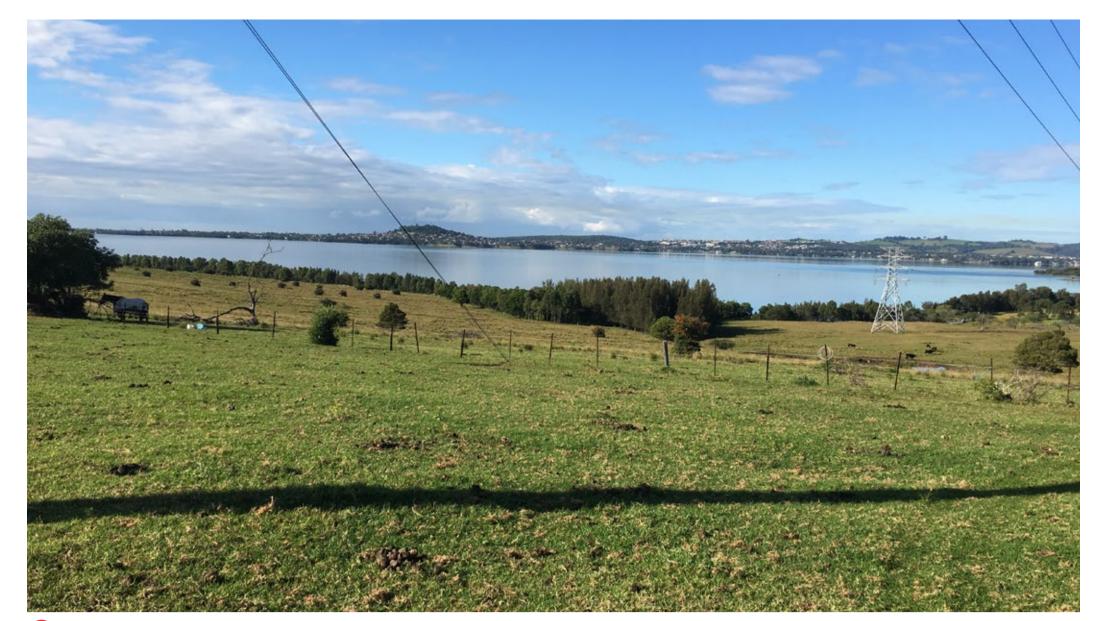

VIEW FROM FUTURE RESIDENTIAL DEVELOPMENT FACING POWER STATION.

**VISUAL IMPACT ASSESSMENT VIEW PORTS** 

VIEW FROM FUTURE RESIDENTIAL DEVELOPMENT FACING LAKE ILLAWARRA.

VIEW FROM THE NARROW STRIP OF FORESHORE LAND PROPOSED TO BE PUBLIC RECREATION BY THE ILLAWARRA LAKE FORESHORE AUTHORITY, LOOKING NORTH-NORTHEAST.

LANDSCAPE: VISUAL IMPACT ASSESSMENT VIEW PORTS

ORIGINAL VIEW FROM FUTURE RESIDENTIAL DEVELOPMENT FACING POWER STATION.

PHOTOMONTAGE VIEW FROM APPROVED RESIDENTIAL DEVELOPMENT FACING POWER STATION.

PHOTOMONTAGE VIEW FROM FUTURE RESIDENTIAL DEVELOPMENT FACING POWER STATION.