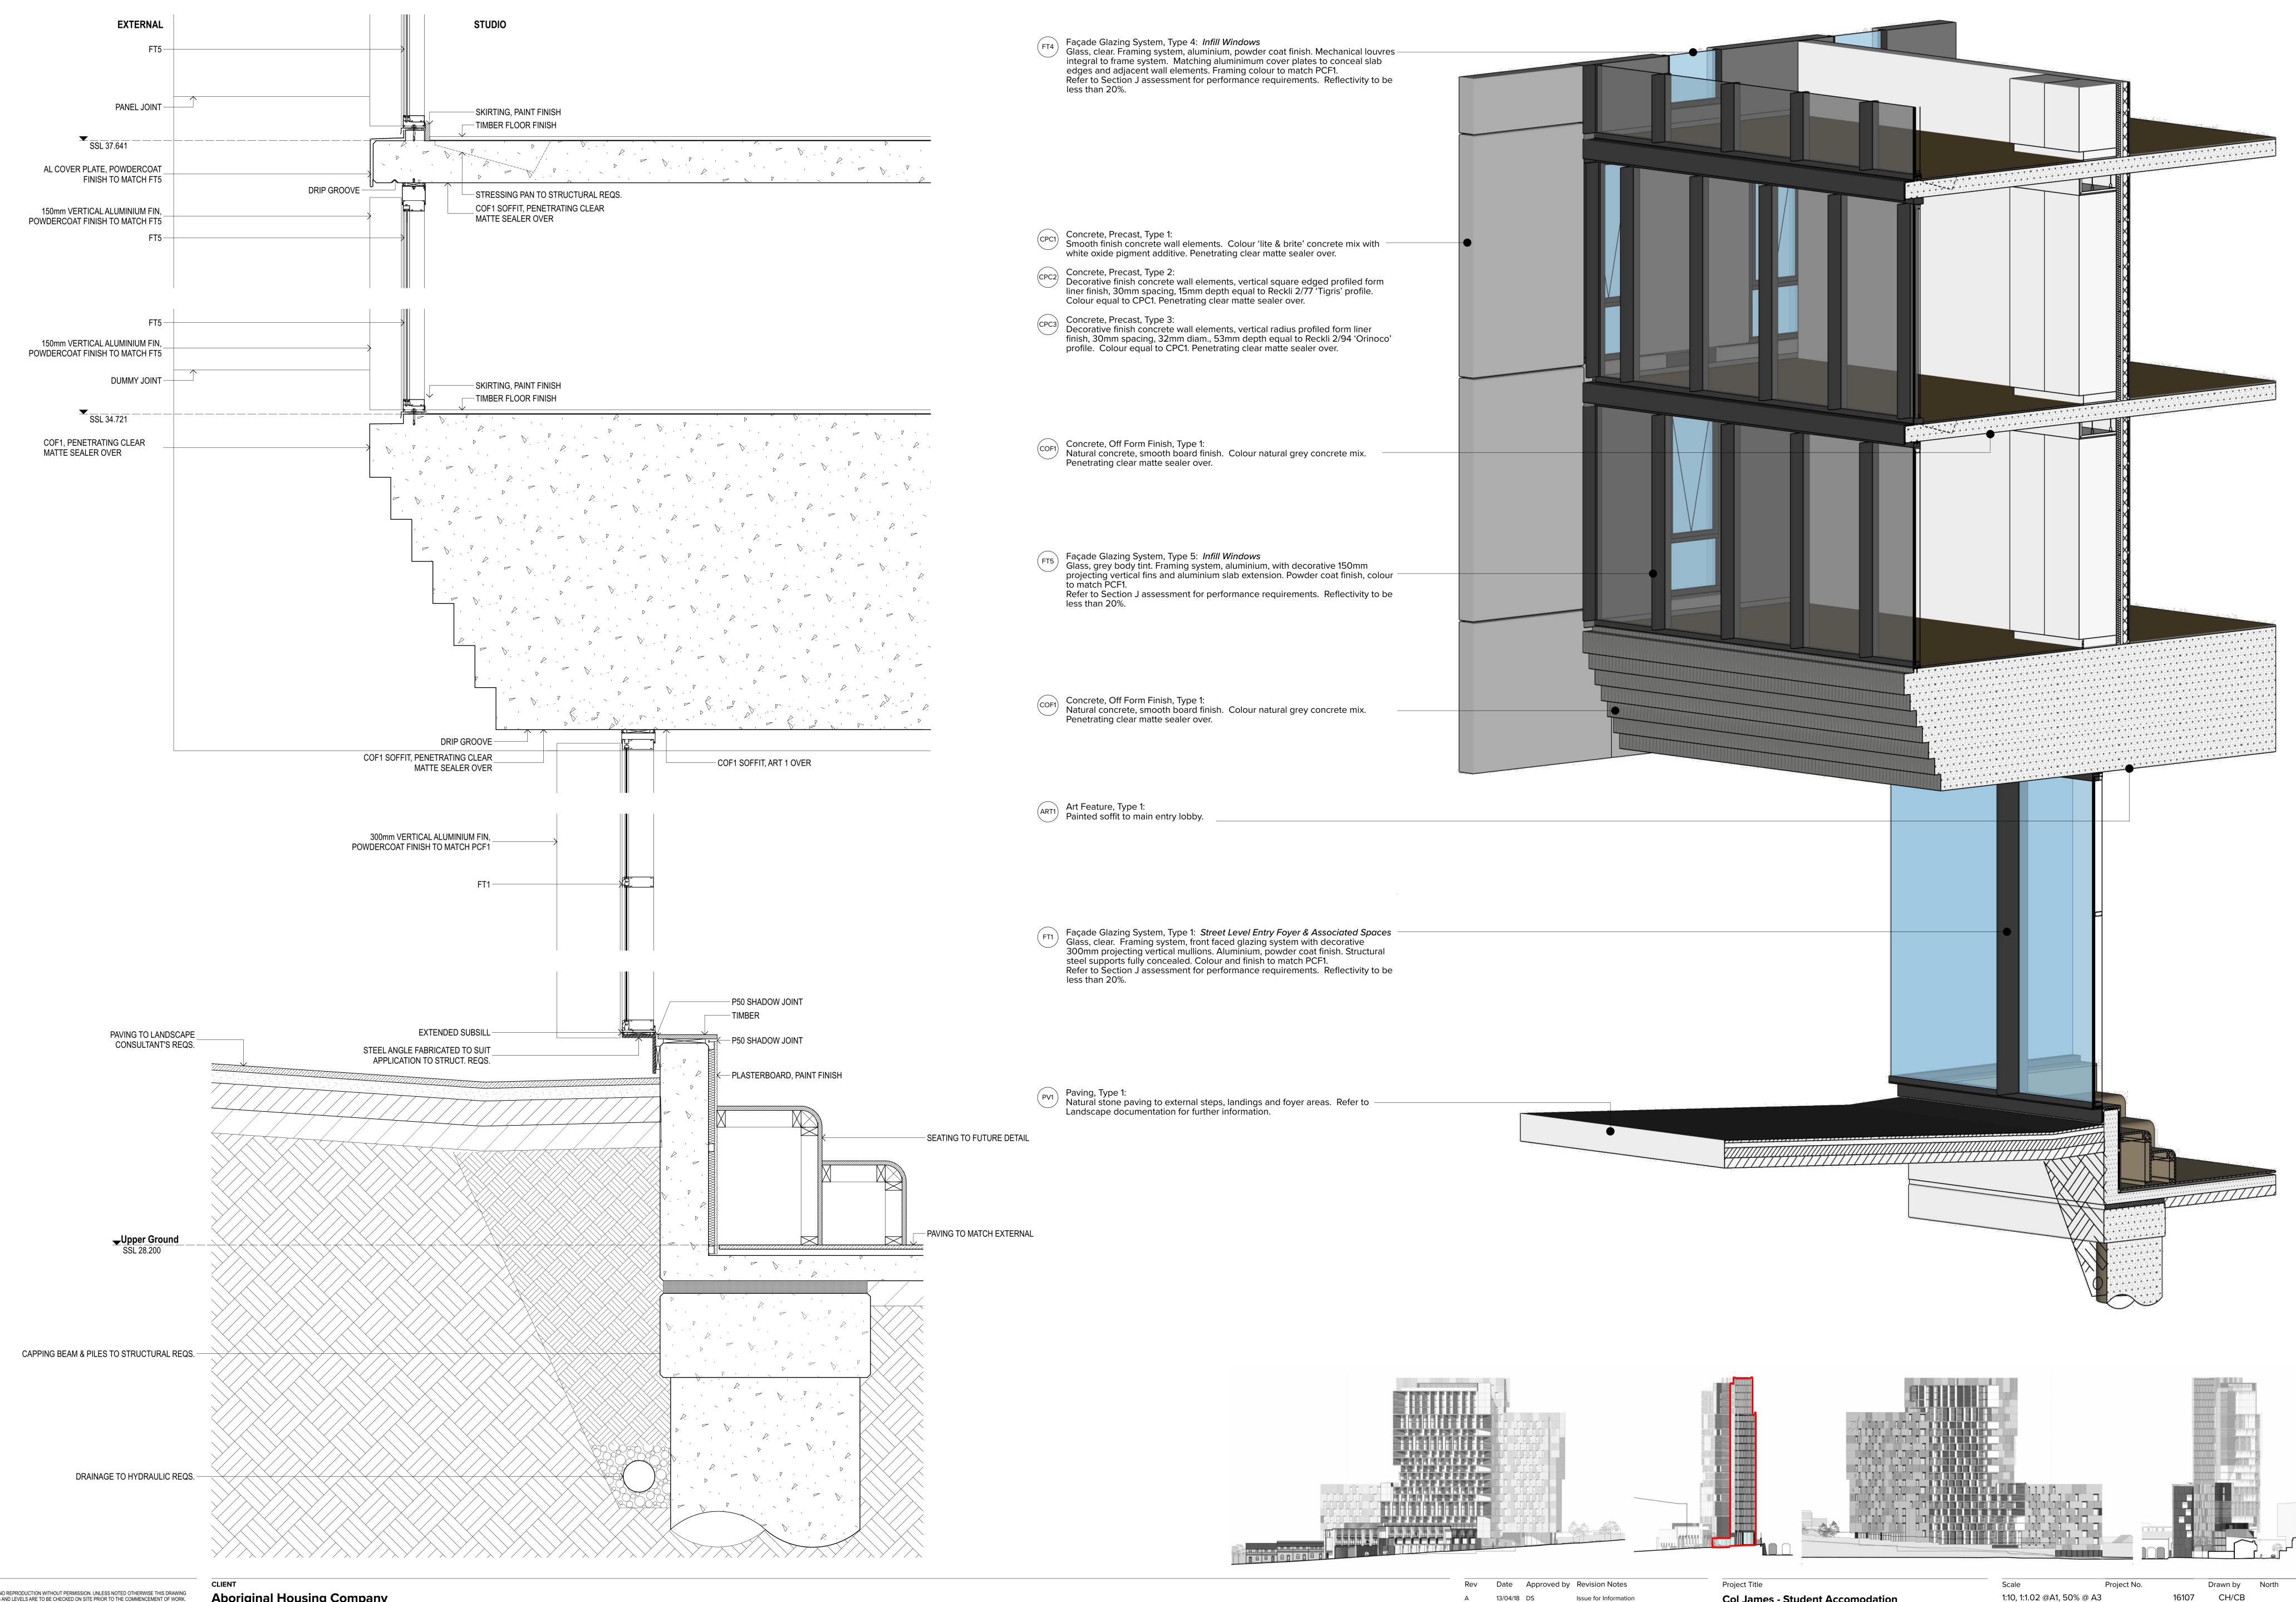

Drawing Title Facade Details Type 1

Subset

Facade Details Type 1

NOTES

THIS DRAWING IS COPYRIGHT © OF TURNER. NO REPRODUCTION WITHOUT PERMISSION. UNLESS NOTED OTHERWISE THIS DRAWING IS NOT FOR CONSTRUCTION. ALL DIMENSIONS AND LEVELS ARE TO BE CHECKED ON SITE PRIOR TO THE COMMENCEMENT OF WORK. INFORM TURNER OF ANY DISCREPANCIES FOR CLARIFICATION BEFORE PROCEDING WITH WORK. DRAWINGS ARE NOT TO BE SCALED. USE ONLY FIGURED DIMENSIONS. REFER TO CONSULTANT DOCUMENTATION FOR FURTHER INFORMATION.

**Aboriginal Housing Company** 83-123 Eveleigh Street, Redfern, NSW, 2016, Australia Rev Date Approved by Revision Notes

A 13/04/18 DS Issue for Information

Col James - Student Accomodation
83-123 Eveleigh Street Redfern NSW 2016 Australia