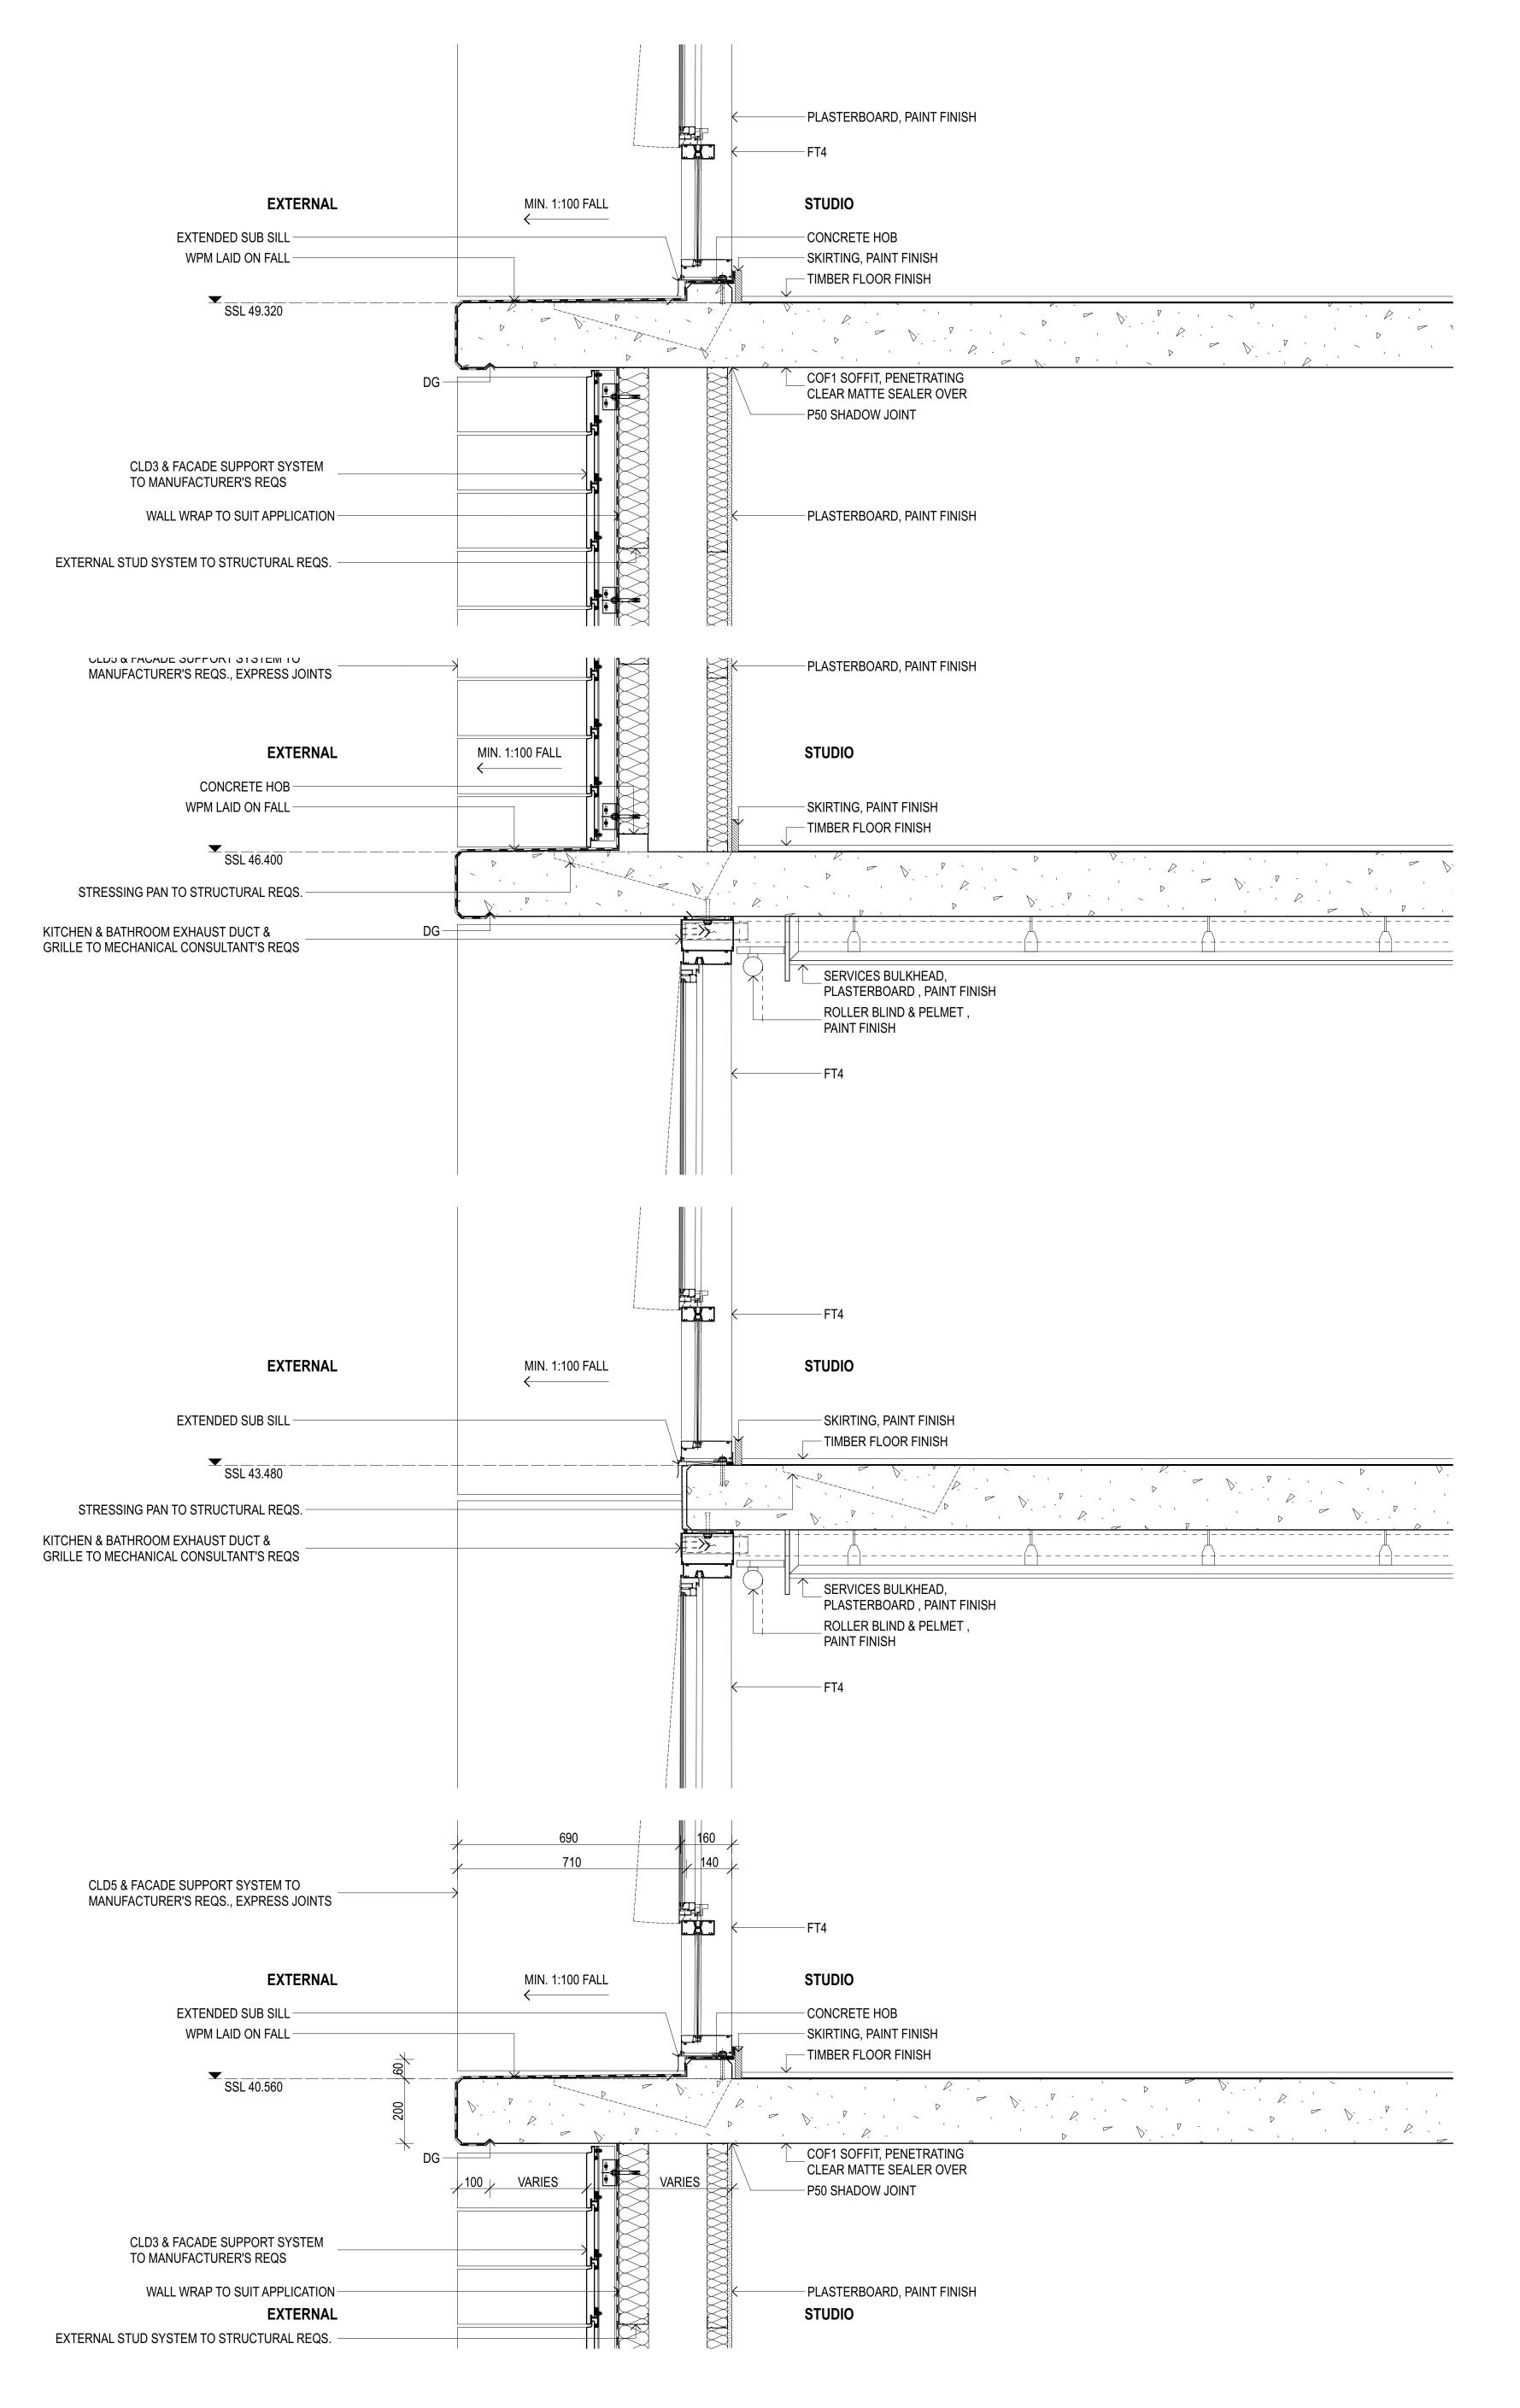

Drawing Title Facade Details Type 1

Subset

Facade Details Type 1

NOTES

THIS DRAWING IS COPYRIGHT © OF TURNER. NO REPRODUCTION WITHOUT PERMISSION. UNLESS NOTED OTHERWISE THIS DRAWING IS NOT FOR CONSTRUCTION. ALL DIMENSIONS AND LEVELS ARE TO BE CHECKED ON SITE PRIOR TO THE COMMENCEMENT OF WORK. INFORM TURNER OF ANY DISCREPANCIES FOR CLARIFICATION BEFORE PROCEDING WITH WORK. DRAWINGS ARE NOT TO BE SCALED. USE ONLY FIGURED DIMENSIONS. REFER TO CONSULTANT DOCUMENTATION FOR FURTHER INFORMATION.

Subset

Facade Details Type 1

1:10, 1:1.02 @A1, 50% @ A3 PRELIMINARY DESIGN

F +61 2 8668 0088 turnerstudio.com.au Darlinghurst NSW 2010 AUSTRALIA

THIS DRAWING IS COPYRIGHT @ OF TURNER. NO REPRODUCTION WITHOUT PERMISSION. UNLESS NOTED OTHERWISE THIS DRAWING IS NOT FOR CONSTRUCTION. ALL DIMENSIONS AND LEVELS ARE TO BE CHECKED ON SITE PRIOR TO THE COMMENCEMENT OF WORK. INFORM TURNER OF ANY DISCREPANCIES FOR CLARIFICATION BEFORE PROCEDING WITH WORK. DRAWINGS ARE NOT TO BE SCALED.