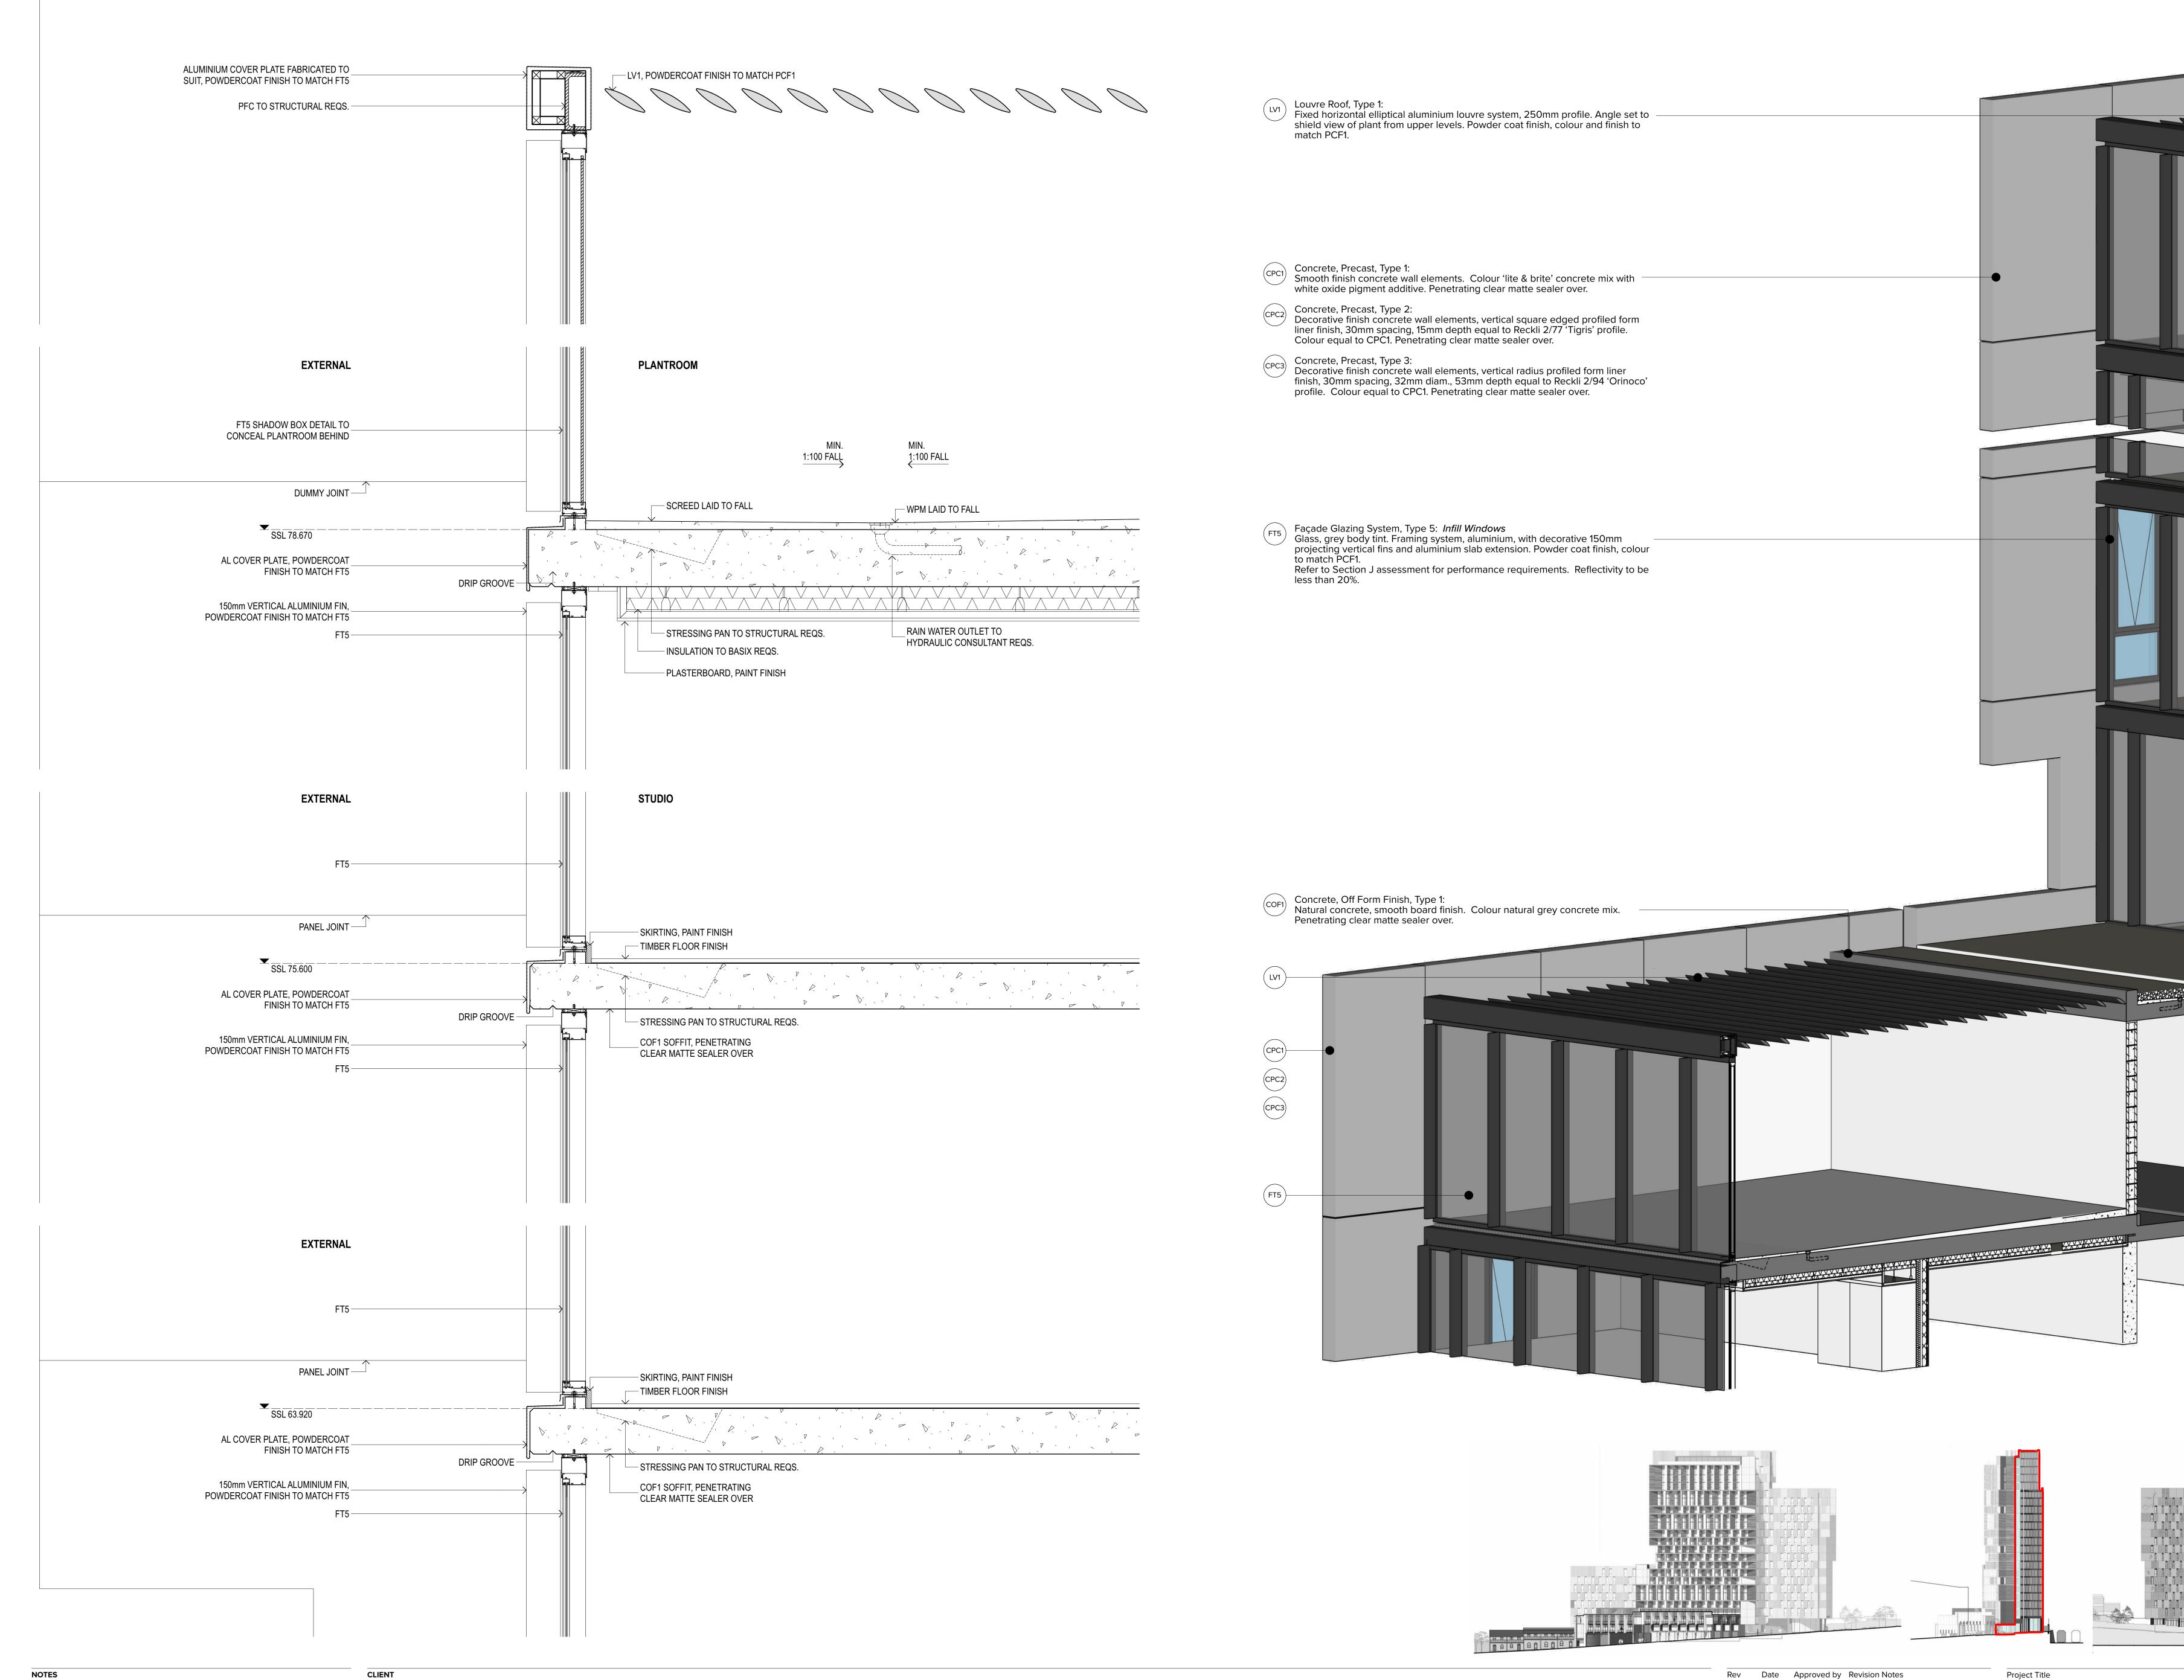

Facade Details Type 2

Subset

F +61 2 8668 0088 turnerstudio.com.au

THIS DRAWING IS COPYRIGHT @ OF TURNER. NO REPRODUCTION WITHOUT PERMISSION. UNLESS NOTED OTHERWISE THIS DRAWING IS NOT FOR CONSTRUCTION. ALL DIMENSIONS AND LEVELS ARE TO BE CHECKED ON SITE PRIOR TO THE COMMENCEMENT OF WORK. INFORM TURNER OF ANY DISCREPANCIES FOR CLARIFICATION BEFORE PROCEDING WITH WORK. DRAWINGS ARE NOT TO BE SCALED. USE ONLY FIGURED DIMENSIONS. REFER TO CONSULTANT DOCUMENTATION FOR FURTHER INFORMATION.

**Aboriginal Housing Company** 83-123 Eveleigh Street, Redfern, NSW, 2016, Australia

Date Approved by Revision Notes A 13/04/18 DS Issue for Information

Project Title **Col James - Student Accomodation** 83-123 Eveleigh Street Redfern NSW 2016 Australia Drawing Title