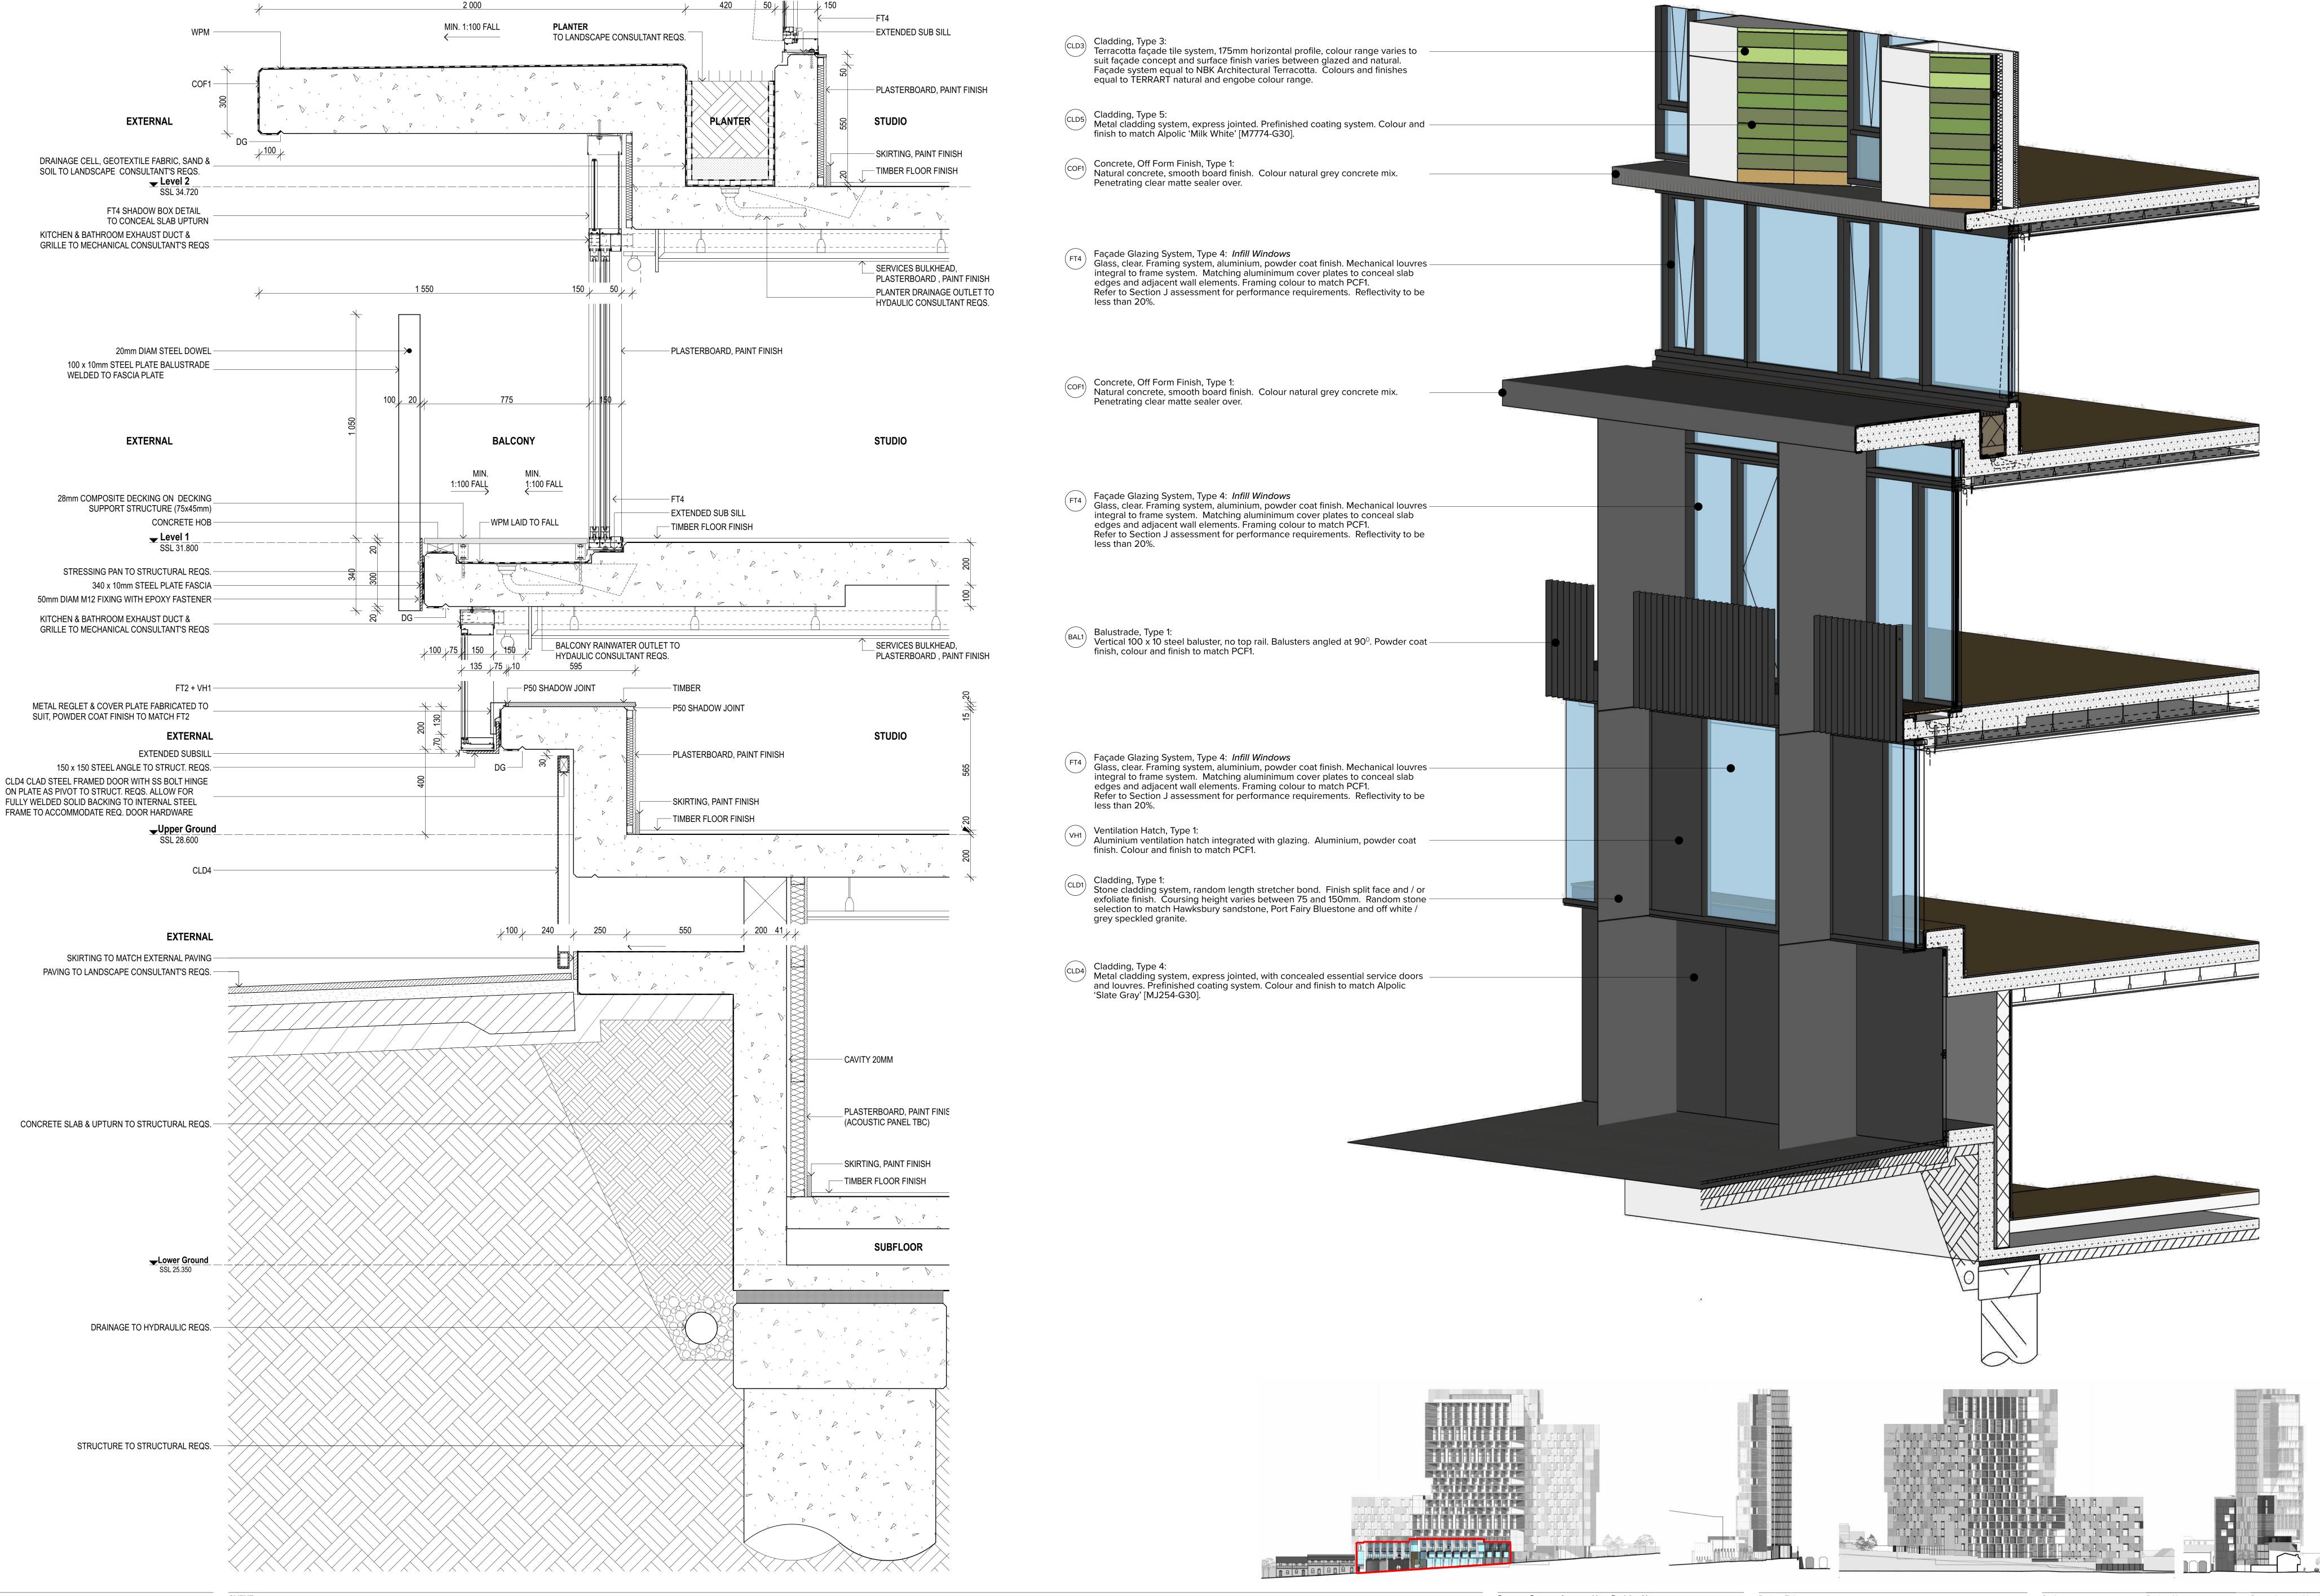

Drawing Title Facade Details Type 1

Subset

Facade Details Type 1

NOTES

THIS DRAWING IS COPYRIGHT © OF TURNER. NO REPRODUCTION WITHOUT PERMISSION. UNLESS NOTED OTHERWISE THIS DRAWING IS NOT FOR CONSTRUCTION. ALL DIMENSIONS AND LEVELS ARE TO BE CHECKED ON SITE PRIOR TO THE COMMENCEMENT OF WORK. INFORM TURNER OF ANY DISCREPANCIES FOR CLARIFICATION BEFORE PROCEDING WITH WORK. DRAWINGS ARE NOT TO BE SCALED. USE ONLY FIGURED DIMENSIONS. REFER TO CONSULTANT DOCUMENTATION FOR FURTHER INFORMATION.

Subset

Facade Details Type 1

1:10, 1:1.02 @A1, 50% @ A3 PRELIMINARY DESIGN

F +61 2 8668 0088 turnerstudio.com.au Darlinghurst NSW 2010 AUSTRALIA

THIS DRAWING IS COPYRIGHT @ OF TURNER. NO REPRODUCTION WITHOUT PERMISSION. UNLESS NOTED OTHERWISE THIS DRAWING IS NOT FOR CONSTRUCTION. ALL DIMENSIONS AND LEVELS ARE TO BE CHECKED ON SITE PRIOR TO THE COMMENCEMENT OF WORK. INFORM TURNER OF ANY DISCREPANCIES FOR CLARIFICATION BEFORE PROCEDING WITH WORK. DRAWINGS ARE NOT TO BE SCALED.

Facade Details Type 2

Subset

F +61 2 8668 0088 turnerstudio.com.au

THIS DRAWING IS COPYRIGHT @ OF TURNER. NO REPRODUCTION WITHOUT PERMISSION. UNLESS NOTED OTHERWISE THIS DRAWING IS NOT FOR CONSTRUCTION. ALL DIMENSIONS AND LEVELS ARE TO BE CHECKED ON SITE PRIOR TO THE COMMENCEMENT OF WORK. INFORM TURNER OF ANY DISCREPANCIES FOR CLARIFICATION BEFORE PROCEDING WITH WORK. DRAWINGS ARE NOT TO BE SCALED. USE ONLY FIGURED DIMENSIONS. REFER TO CONSULTANT DOCUMENTATION FOR FURTHER INFORMATION.