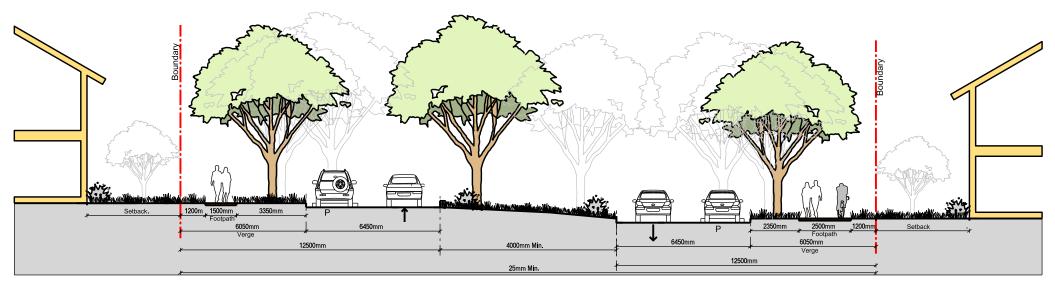

**ESCARPMENT DRIVE** 

Major Collector Road
Parking on Both Sides and Bus Service

Section B1

CALDERWOOD ROAD

Major Collector With Median Parking on Both Sides and Bus Route

Section B2

Major Collector Adjacent Rural Lands
Section B3