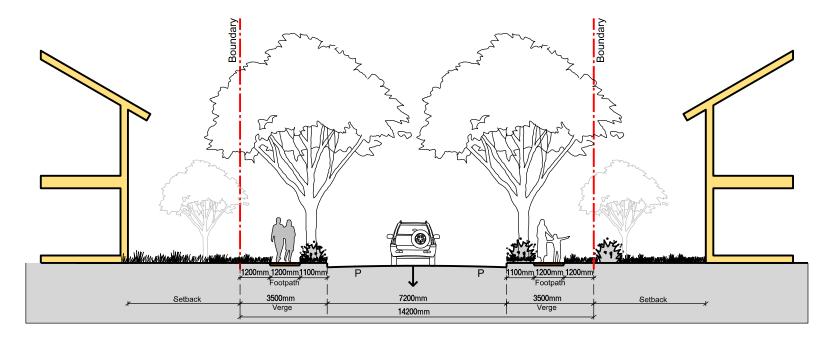

**ESCARPMENT DRIVE** 

Major Collector Road
Parking on Both Sides and Bus Service

Section B1

CALDERWOOD ROAD

Major Collector With Median Parking on Both Sides and Bus Route

Section B2

Major Collector Adjacent Rural Lands
Section B3