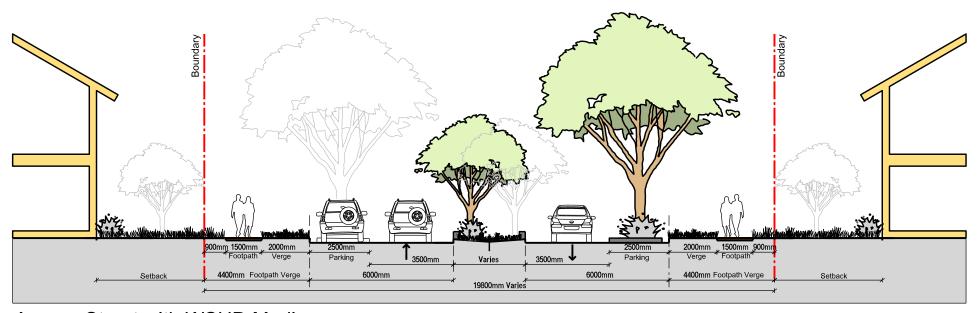

**ESCARPMENT DRIVE** 

Major Collector Road
Parking on Both Sides and Bus Service

Section B1

CALDERWOOD ROAD

Major Collector With Median Parking on Both Sides and Bus Route

Section B2

Major Collector Adjacent Rural Lands
Section B3