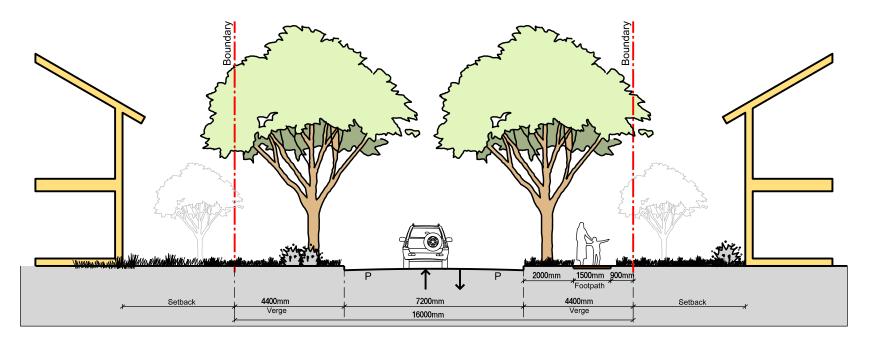

### Sub Arterial Road

With Bus Service

Section A1

Sub Arterial Road with Median one way traffic lanes with parking

Section A2

ESCARPMENT DRIVE Stage 1 and 10/11

Sub Arterial Road
One lane in each direction with Parking Bays
Section A3