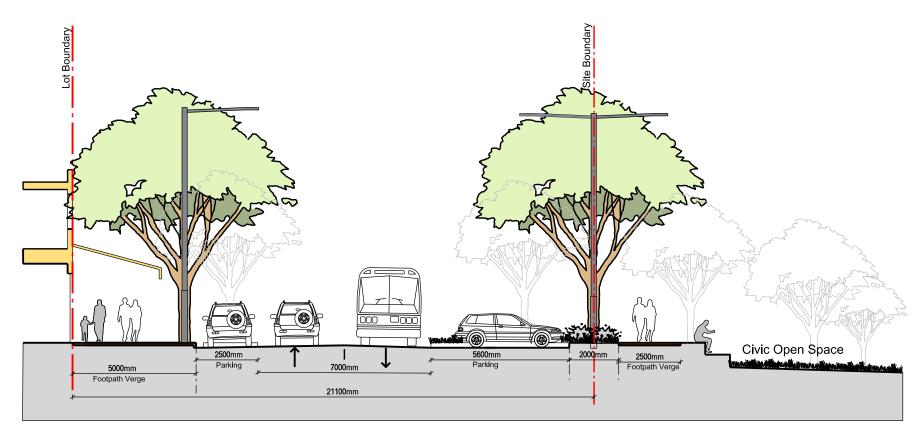

CALDERWOOD ROAD/ NORTH MACOUARIE

Major Collector With Median Parking on Both Sides and Bus Route

Section B4

Minor Collector Parking on Both Sides

Section C1

Minor Collector - Pedestrian Priority Street
Parking on Both Sides - Tree pits optional

Section C2

Village Centre Collector Road
Parking Both Sides ,Fully Paved Verge and Bus Route. Tree pits optional Section D1

Village Centre Access Street
Parking on Both Sides and Fully Paved Verge. Tree Pits optional.