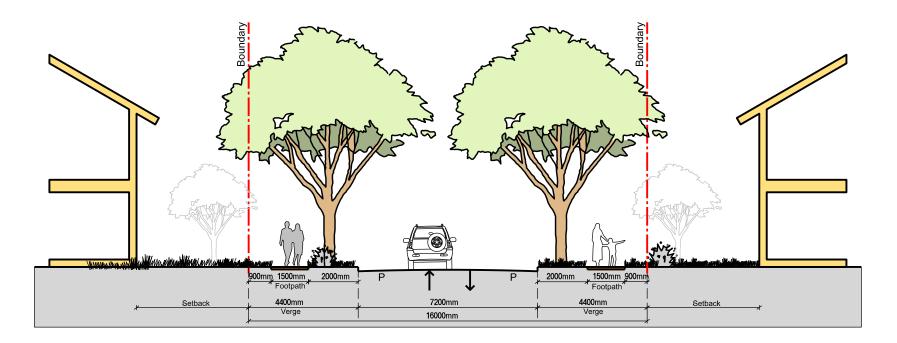

### Sub Arterial Road

With Bus Service

Section A1

Sub Arterial Road with Median one way traffic lanes with parking

Section A2

ESCARPMENT DRIVE Stage 1 and 10/11

Sub Arterial Road
One lane in each direction with Parking Bays
Section A3