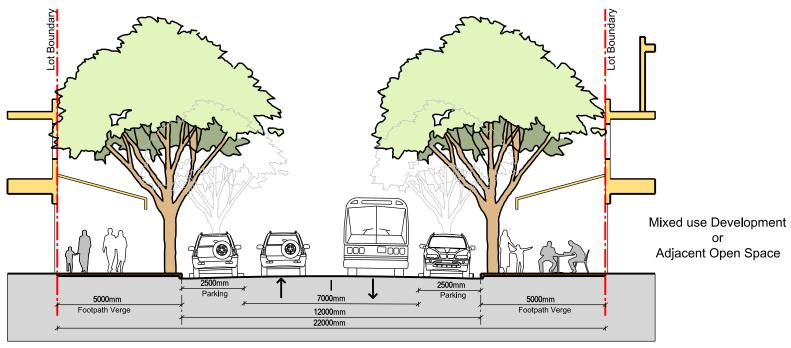

**ESCARPMENT DRIVE** 

Major Collector Road
Parking on Both Sides and Bus Service

Section B1

CALDERWOOD ROAD

Major Collector With Median Parking on Both Sides and Bus Route

Section B2

Major Collector Adjacent Rural Lands
Section B3