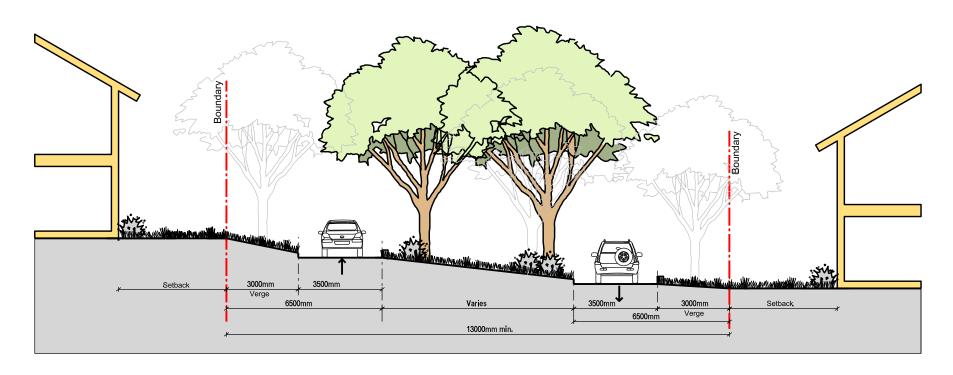

#### Access Street - Hill Side

Variable width Carriageway responding to terrain, Passing and parking bays in select locations Section E8