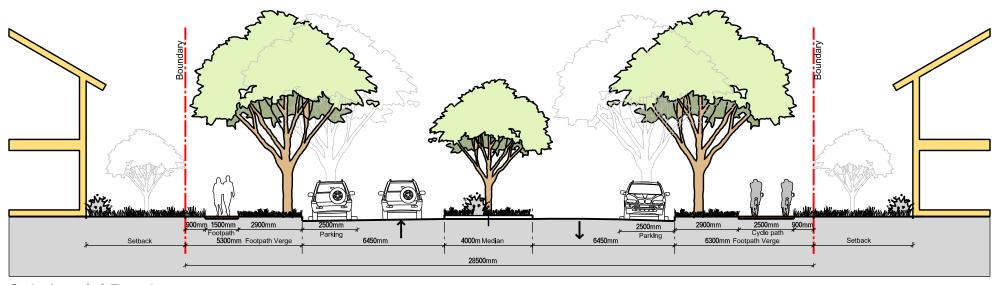

**ESCARPMENT DRIVE** 

Major Collector Road
Parking on Both Sides and Bus Service

Section B1

CALDERWOOD ROAD

Major Collector With Median Parking on Both Sides and Bus Route

Section B2

Major Collector Adjacent Rural Lands
Section B3

CALDERWOOD ROAD/ NORTH MACOUARIE

Major Collector With Median Parking on Both Sides and Bus Route

Section B4

Minor Collector Parking on Both Sides

Section C1

Minor Collector - Pedestrian Priority Street
Parking on Both Sides - Tree pits optional