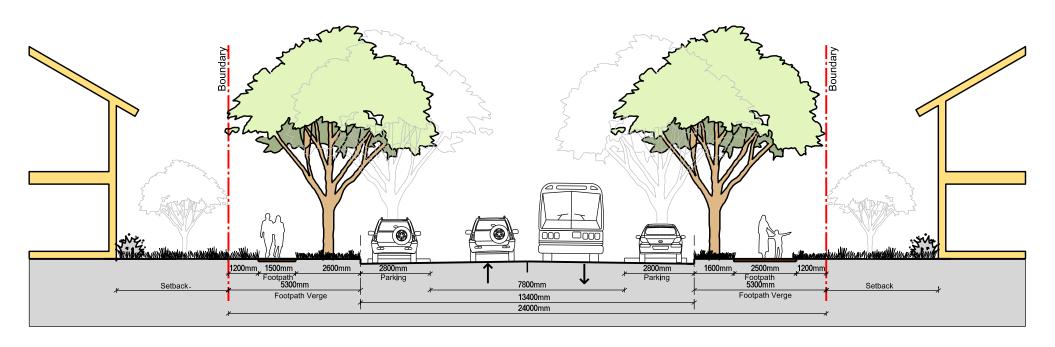

### Sub Arterial Road

With Bus Service

Section A1

Sub Arterial Road with Median one way traffic lanes with parking

Section A2

ESCARPMENT DRIVE Stage 1 and 10/11

Sub Arterial Road
One lane in each direction with Parking Bays
Section A3