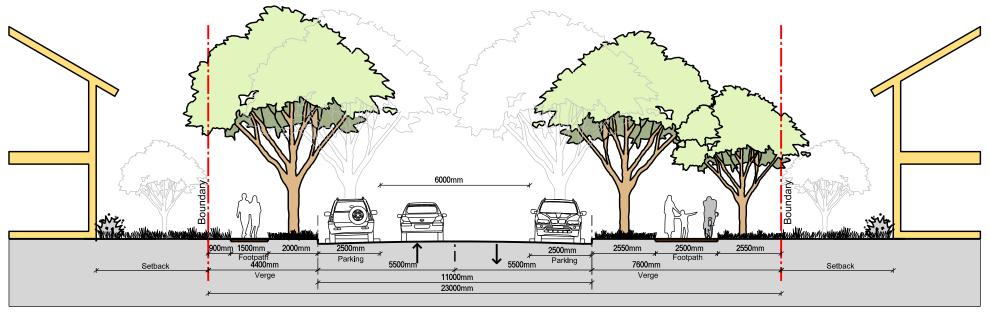

### Sub Arterial Road

With Bus Service

Section A1

Sub Arterial Road with Median one way traffic lanes with parking

Section A2

ESCARPMENT DRIVE Stage 1 and 10/11

Sub Arterial Road
One lane in each direction with Parking Bays
Section A3