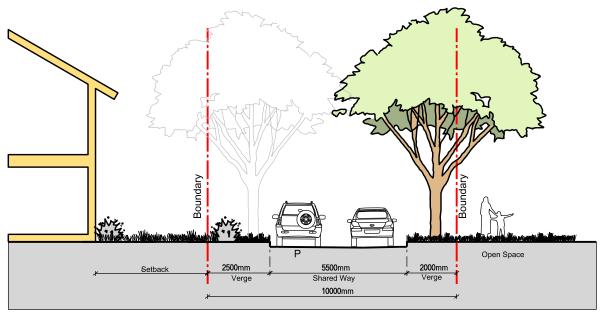

ess Street - Urban One-Way On Street Parking , Footpath on both sides

Section E3



Access Street - Urban (Standard Urban Town Centre And Village Centre Calderwood Street Section)

On Street Parking , Footpath on one side Section E4



## Access Street - APZ Edge

Hike/Bike Trail and Footpath are Optional

Section E5



Access Street - Country
On Street Parking , Footpath on one side
Section E6



Access Street with WSUD Median

Parking Bays on Both Sides, Variable with WSUD Median Section E7



#### Access Street - Hill Side

Variable width Carriageway responding to terrain, Passing and parking bays in select locations Section E8



### Lane

Section F1



Open Space Edge Mews
Parking one side Shared Pedestrian adjacent to open space Section F2



Accessway -Mews No Parking

Section F3



Accessway
Parking one side

Section F4