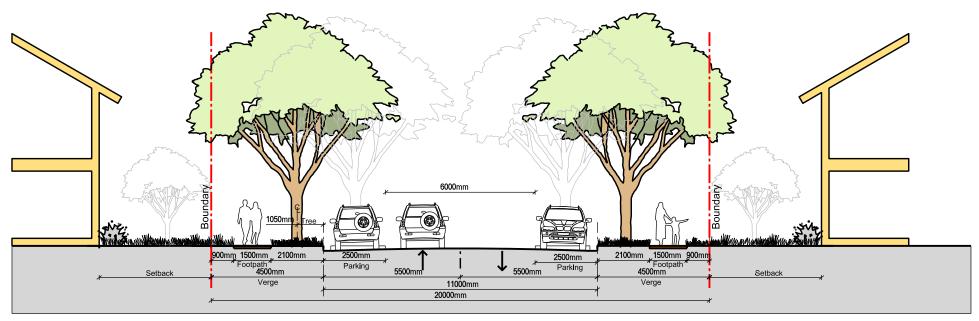

CALDERWOOD ROAD/ NORTH MACOUARIE

Major Collector With Median Parking on Both Sides and Bus Route

Section B4

Minor Collector Parking on Both Sides

Section C1

Minor Collector - Pedestrian Priority Street
Parking on Both Sides - Tree pits optional