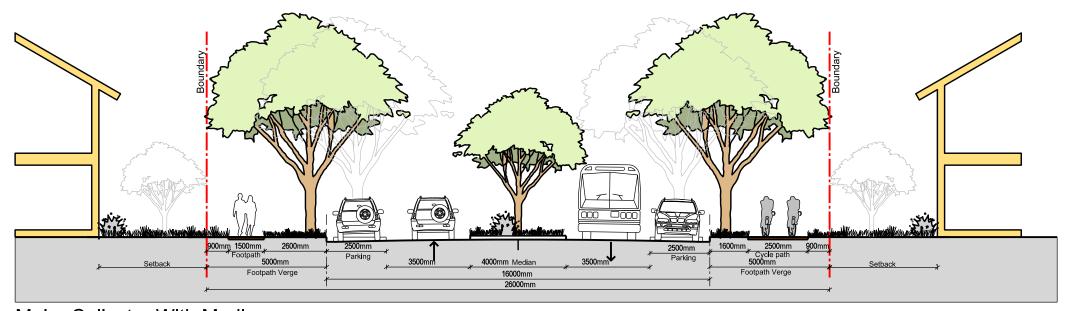

**ESCARPMENT DRIVE** 

Major Collector Road
Parking on Both Sides and Bus Service

Section B1

CALDERWOOD ROAD

Major Collector With Median Parking on Both Sides and Bus Route

Section B2

Major Collector Adjacent Rural Lands
Section B3