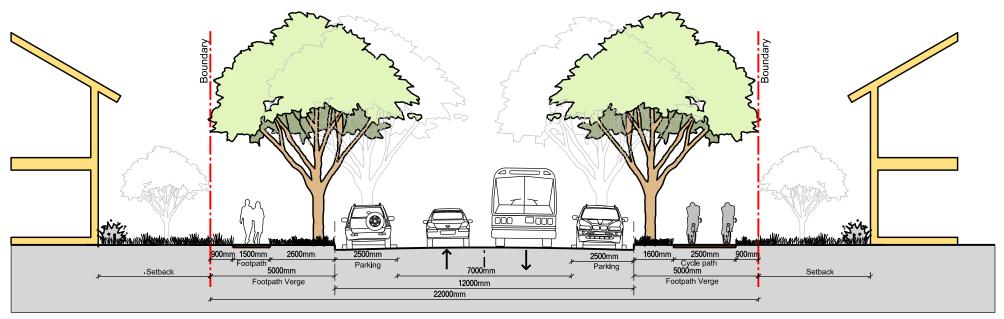

CALDERWOOD ROAD/ NORTH MACOUARIE

Major Collector With Median Parking on Both Sides and Bus Route

Section B4

Minor Collector Parking on Both Sides

Section C1

Minor Collector - Pedestrian Priority Street
Parking on Both Sides - Tree pits optional