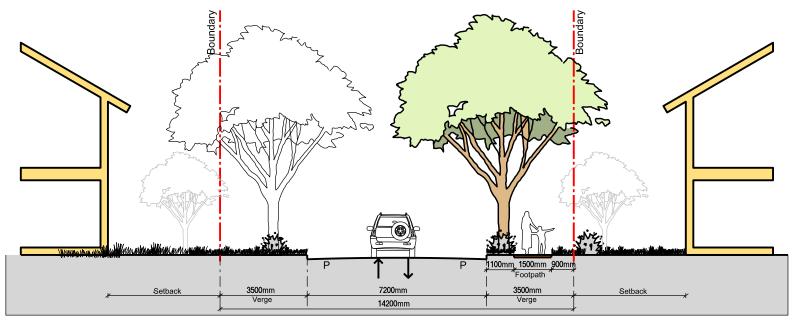

**ESCARPMENT DRIVE** 

Major Collector Road
Parking on Both Sides and Bus Service

Section B1

CALDERWOOD ROAD

Major Collector With Median Parking on Both Sides and Bus Route

Section B2

Major Collector Adjacent Rural Lands
Section B3