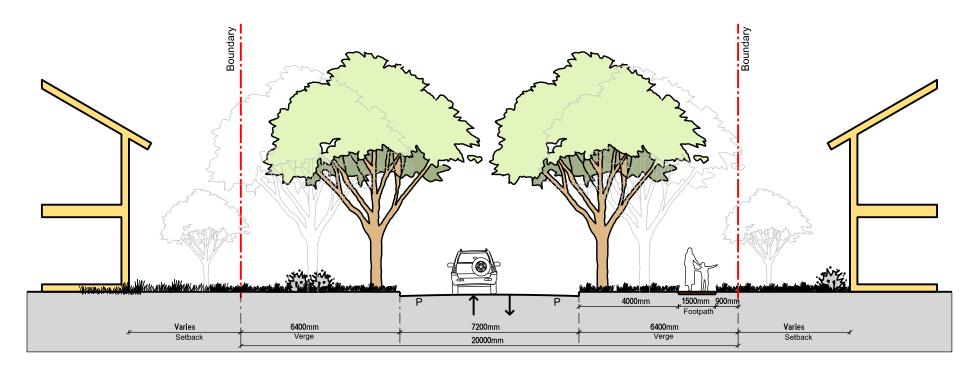

# Access Street - Urban One-Way On Street Parking , Footpath on both sides

Section E3

Access Street - Urban (Standard Urban Town Centre And Village Centre Calderwood Street Section)

On Street Parking , Footpath on one side Section E4