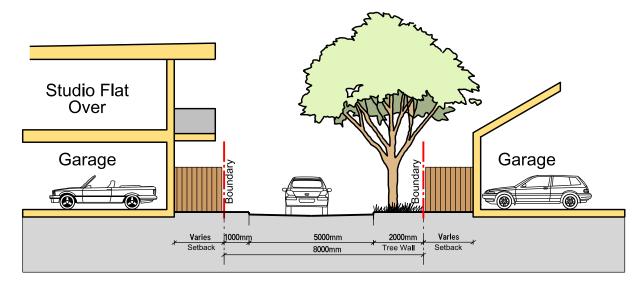

, Footpath on both sides
Section E1



Access Street ( Standard Residential Street At Calderwood) On Street Parking , Footpath on one side

Section E2



# Access Street - Urban One-Way On Street Parking , Footpath on both sides

Section E3



Access Street - Urban (Standard Urban Town Centre And Village Centre Calderwood Street Section)

On Street Parking , Footpath on one side Section E4



## Access Street - APZ Edge

Hike/Bike Trail and Footpath are Optional

Section E5



Access Street - Country
On Street Parking , Footpath on one side
Section E6



Access Street with WSUD Median

Parking Bays on Both Sides, Variable with WSUD Median Section E7



#### Access Street - Hill Side

Variable width Carriageway responding to terrain, Passing and parking bays in select locations Section E8



### Lane

Section F1



Open Space Edge Mews
Parking one side Shared Pedestrian adjacent to open space Section F2



Accessway -Mews No Parking

Section F3



Accessway
Parking one side

Section F4