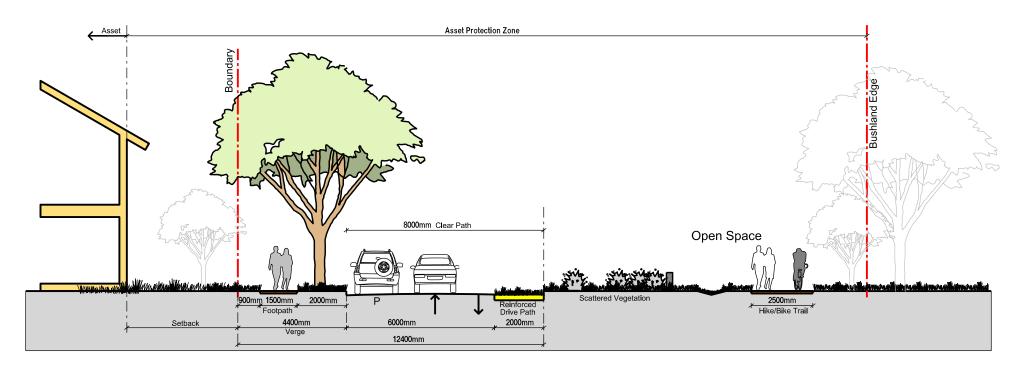

## Access Street - APZ Edge

Hike/Bike Trail and Footpath are Optional

Section E5

Access Street - Country
On Street Parking , Footpath on one side
Section E6

Access Street with WSUD Median

Parking Bays on Both Sides, Variable with WSUD Median Section E7