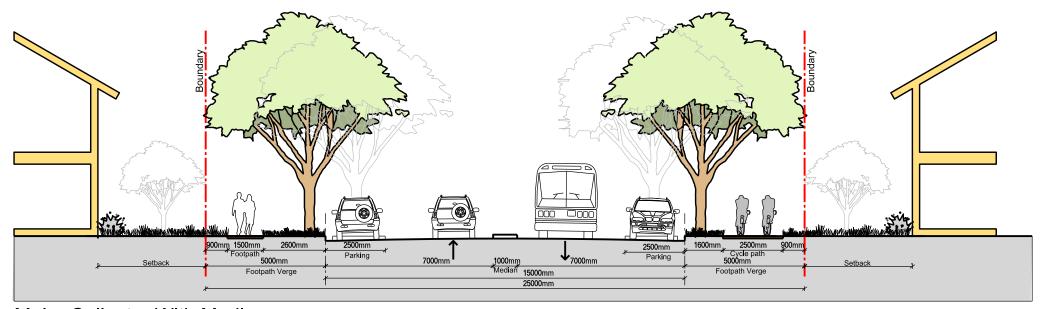

**ESCARPMENT DRIVE** 

Major Collector Road
Parking on Both Sides and Bus Service

Section B1

CALDERWOOD ROAD

Major Collector With Median Parking on Both Sides and Bus Route

Section B2

Major Collector Adjacent Rural Lands
Section B3

CALDERWOOD ROAD/ NORTH MACOUARIE

Major Collector With Median Parking on Both Sides and Bus Route

Section B4

Minor Collector Parking on Both Sides

Section C1

Minor Collector - Pedestrian Priority Street
Parking on Both Sides - Tree pits optional