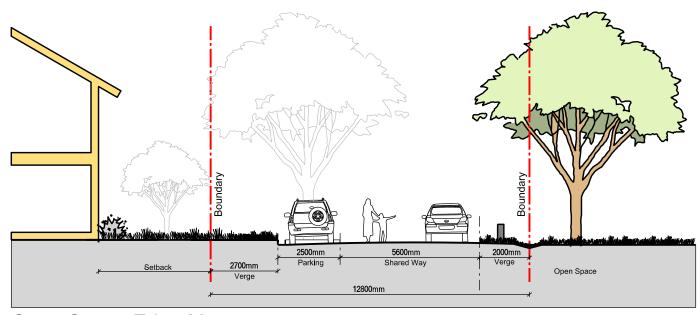

Section E1



Access Street ( Standard Residential Street At Calderwood) On Street Parking , Footpath on one side

Section E2



# Access Street - Urban One-Way On Street Parking , Footpath on both sides

Section E3



Access Street - Urban (Standard Urban Town Centre And Village Centre Calderwood Street Section)

On Street Parking , Footpath on one side Section E4



## Access Street - APZ Edge

Hike/Bike Trail and Footpath are Optional

Section E5



Access Street - Country
On Street Parking , Footpath on one side
Section E6



Access Street with WSUD Median

Parking Bays on Both Sides, Variable with WSUD Median Section E7



#### Access Street - Hill Side

Variable width Carriageway responding to terrain, Passing and parking bays in select locations Section E8



### Lane

Section F1



Open Space Edge Mews
Parking one side Shared Pedestrian adjacent to open space Section F2



Accessway -Mews No Parking

Section F3



Accessway
Parking one side

Section F4