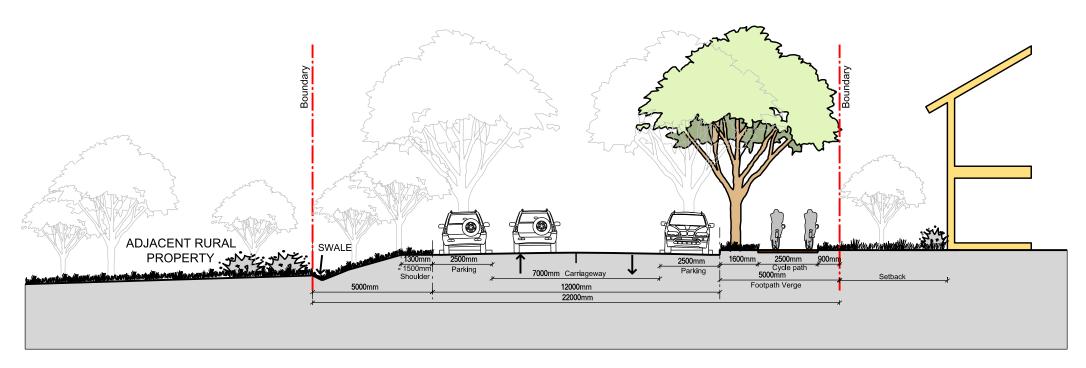

**ESCARPMENT DRIVE** 

Major Collector Road
Parking on Both Sides and Bus Service

Section B1

CALDERWOOD ROAD

Major Collector With Median Parking on Both Sides and Bus Route

Section B2

Major Collector Adjacent Rural Lands
Section B3