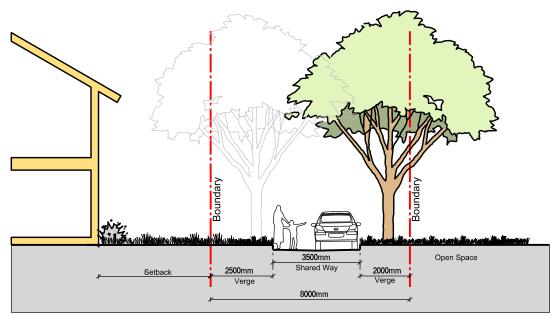

Footpath on one side

Section E2



# Access Street - Urban One-Way On Street Parking , Footpath on both sides

Section E3



Access Street - Urban (Standard Urban Town Centre And Village Centre Calderwood Street Section)

On Street Parking , Footpath on one side Section E4



## Access Street - APZ Edge

Hike/Bike Trail and Footpath are Optional

Section E5



Access Street - Country
On Street Parking , Footpath on one side
Section E6



Access Street with WSUD Median

Parking Bays on Both Sides, Variable with WSUD Median Section E7



#### Access Street - Hill Side

Variable width Carriageway responding to terrain, Passing and parking bays in select locations Section E8



### Lane

Section F1



Open Space Edge Mews
Parking one side Shared Pedestrian adjacent to open space Section F2



Accessway -Mews No Parking

Section F3



Accessway
Parking one side

Section F4