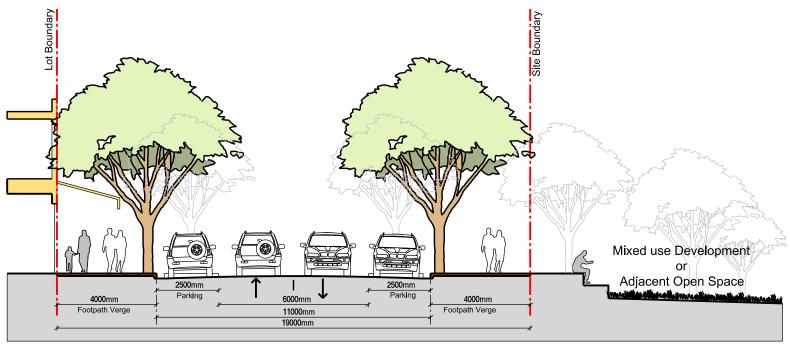

CALDERWOOD ROAD/ NORTH MACOUARIE

Major Collector With Median Parking on Both Sides and Bus Route

Section B4

Minor Collector Parking on Both Sides

Section C1

Minor Collector - Pedestrian Priority Street
Parking on Both Sides - Tree pits optional