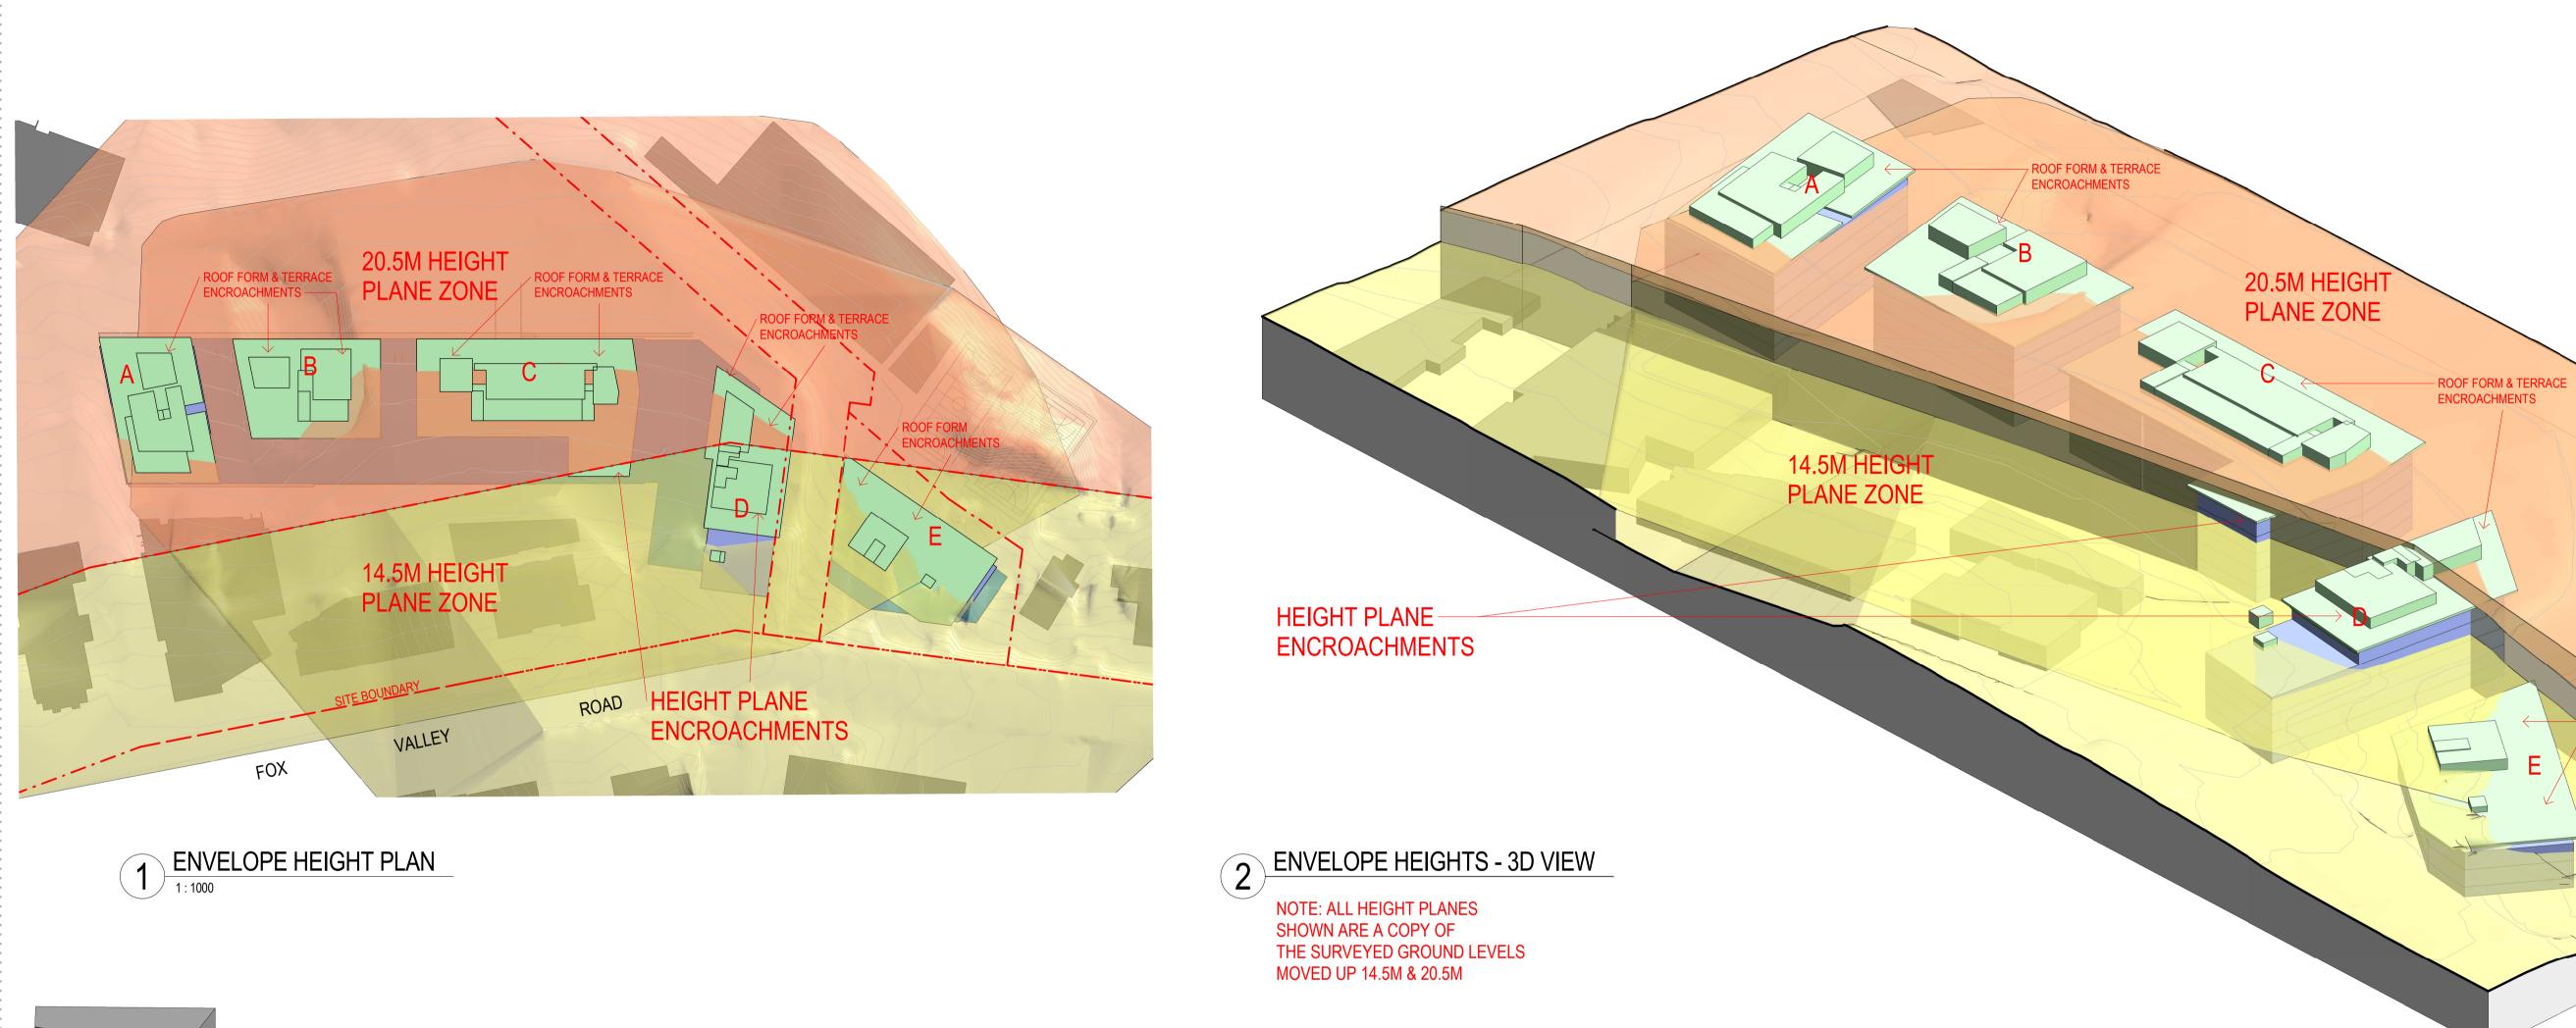

WAHROONGA ESTATE S75W 3D ENVELOPE
ASSESSMENT

components.
Do not scale drawings. Use figured Dimensions.

This drawing is the copyright of Group GSA Pty Ltd and may not be altered, reproduced or transmitted in any form or by any means in part or in whole without the without the written permission of Group GSA Pty Ltd.
All levels and dimensions are to be checked and verified on site prior to the commencement of any work, making of shop drawings or fabrication of - - -