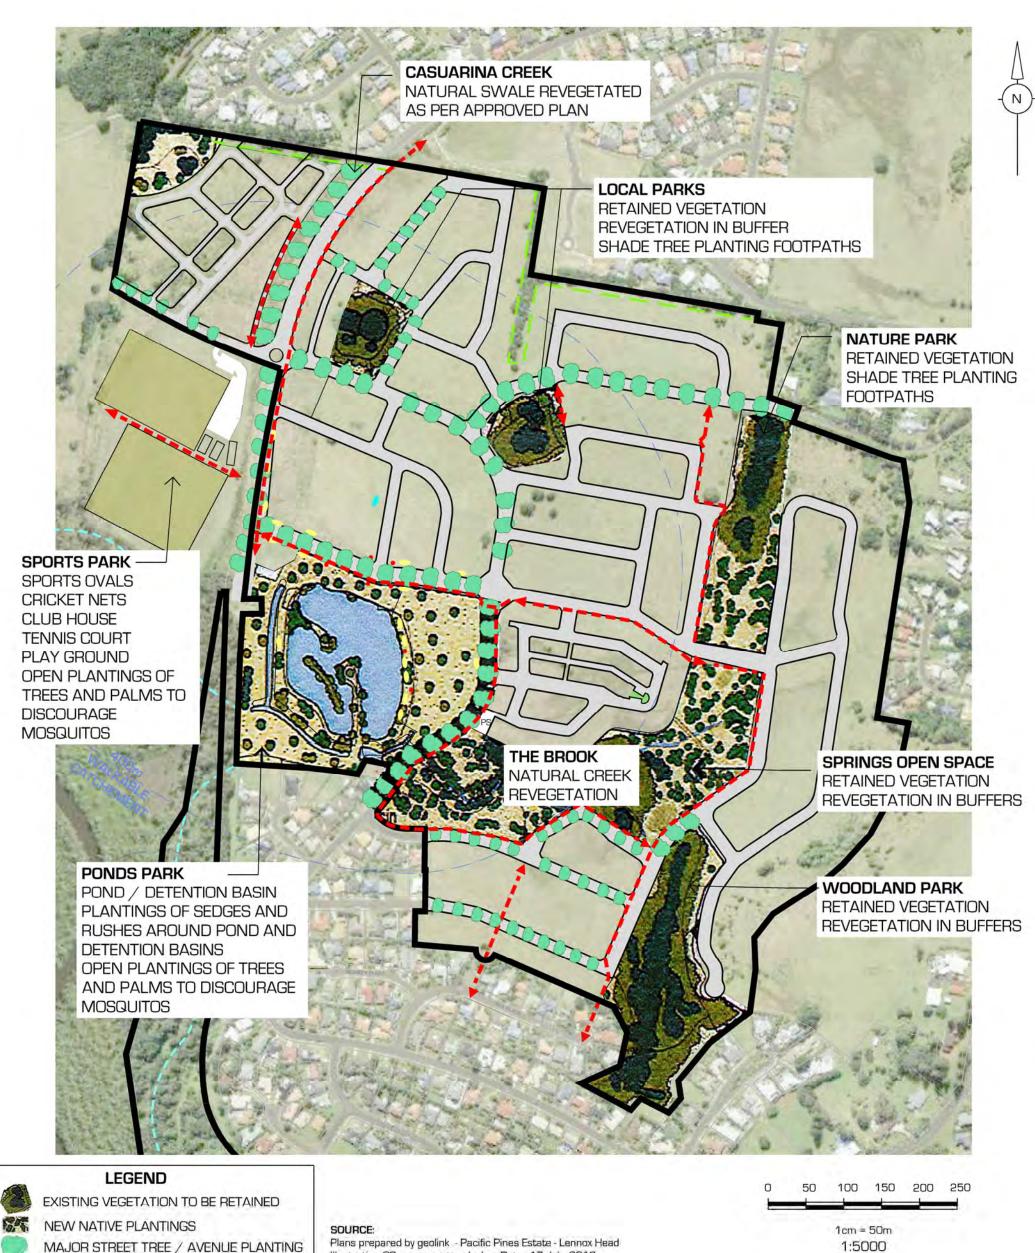

POCKET PARK

Illustration C2 - green network plan Date: 17 July 2012

DATE **AMENDMENT** 16.11.16 17.01.17 10m BUFFER 21.08.18 LAYOUT SL5 & SL7

Email: office@newtondennychapelle.com.au LISMORE 31 Carrington St. Lismore 2480 PH: 6622 1011

CASINO 100 Barker St. Casino 2470 PH: 6662 5000

ABN: 86 220 045 469

ILLUSTRATION C2 GREEN NETWORK CLIENT: CLARENCE PROPERTY CORPORATION LOCATION: LOT 234 DP1104071 **REV C** LENNOX HEAD NSW

**EPIQ LENNOX HEAD** 

DATE 20.08.18 LAYOUT SL5 & SL7

**C5 - DEVELOPMENT STAGING** CLIENT: CLARENCE PROPERTY CORPORATION LOCATION: LOT 234 DP1104071

DATE **AMENDMENT** 20.08.18 LAYOUT SL5 & SL7

**ILLUSTRATION P2 - STAGE 1** SUBDIVISION PLAN CLIENT: CLARENCE PROPERTY CORPORATION

**BIKE RACKS** 

POCKET PARK

SOURCE:

SITE BOUNDARY

PEDESTRIAN / CYCLE PATHS

Plans prepared by geolink - Pacific Pines Estate - Lennox Head Illustration C2 - green network plan Date: 17 July 2012