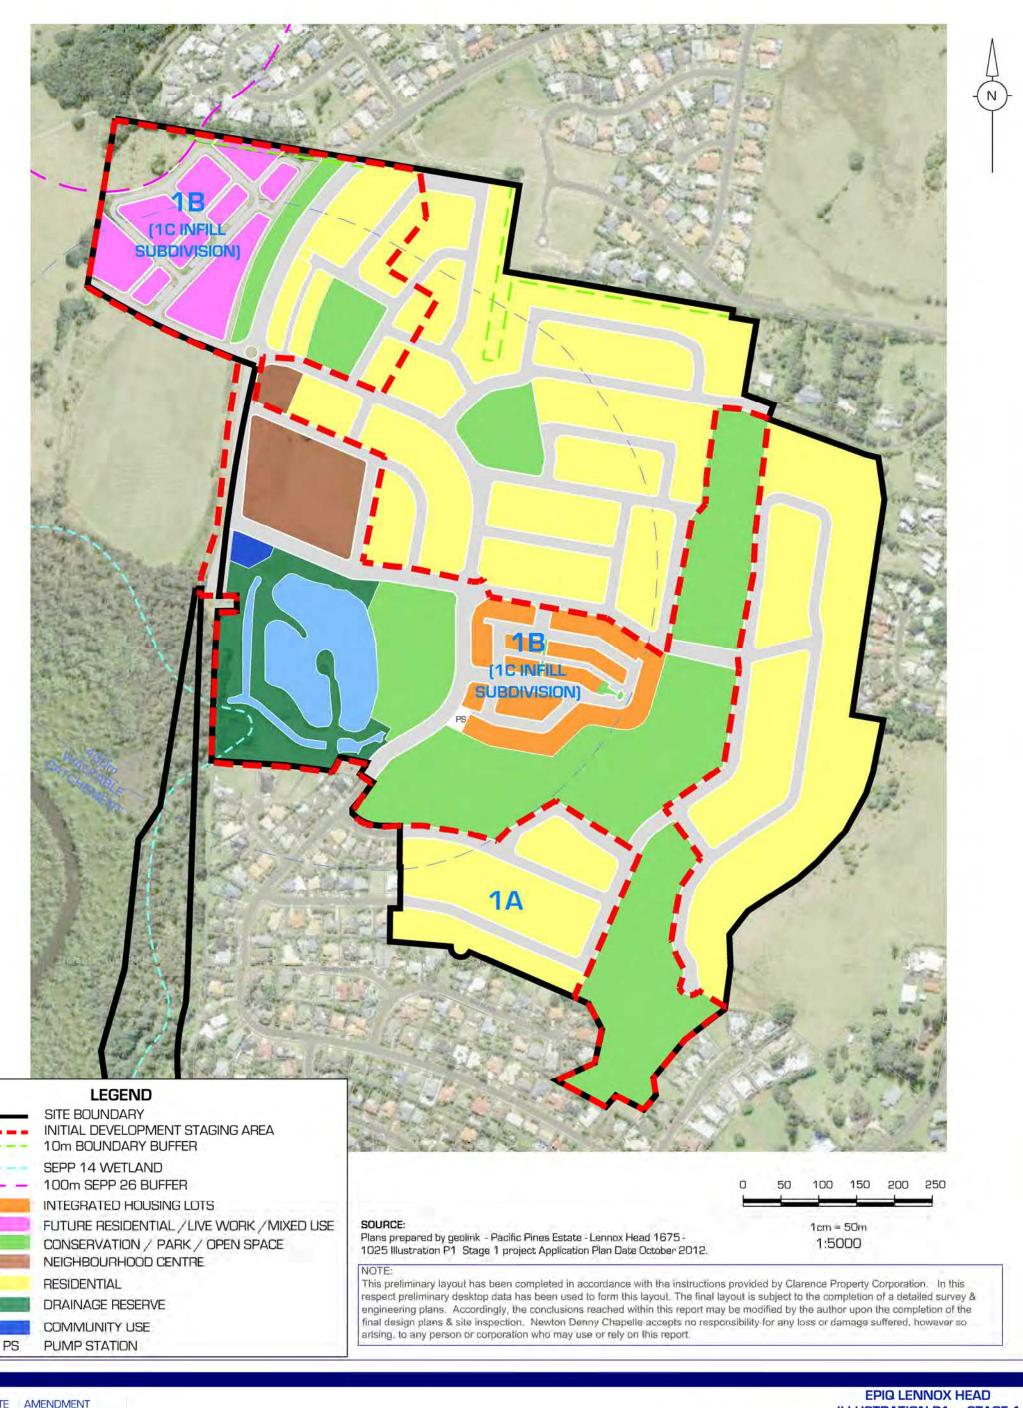

DATE **AMENDMENT** 20.08.18 LAYOUT SL5 & SL7

**ILLUSTRATION P2 - STAGE 1** SUBDIVISION PLAN CLIENT: CLARENCE PROPERTY CORPORATION

**BIKE RACKS** 

POCKET PARK

SOURCE:

SITE BOUNDARY

PEDESTRIAN / CYCLE PATHS

Plans prepared by geolink - Pacific Pines Estate - Lennox Head Illustration C2 - green network plan Date: 17 July 2012