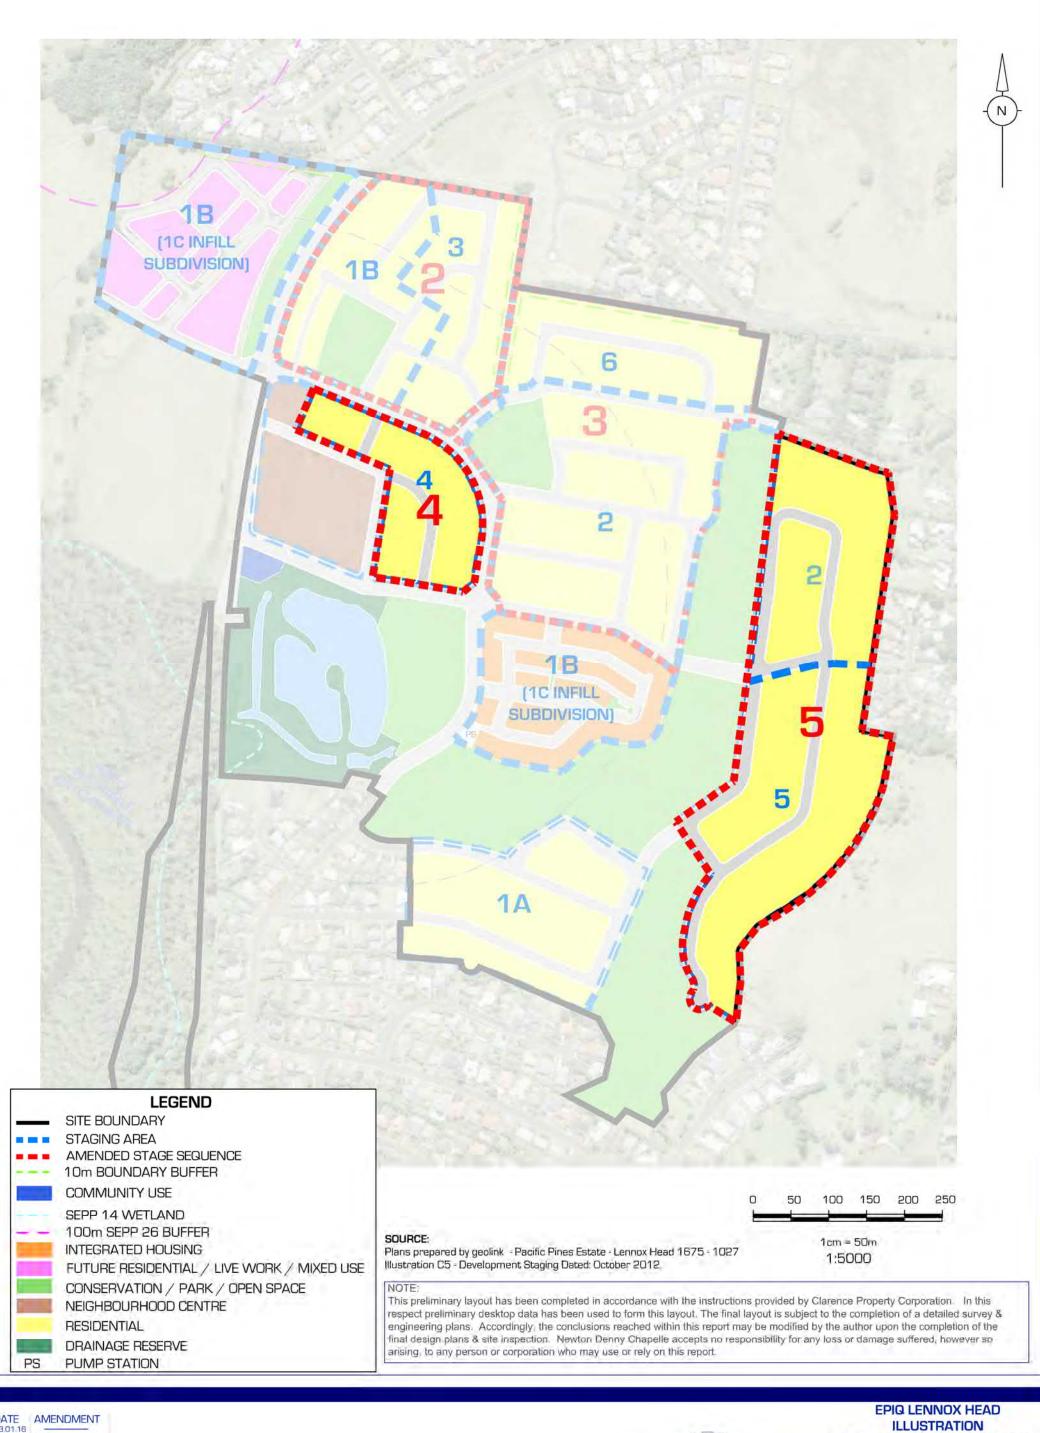

ABN: 86 220 045 469

ILLUSTRATION C2 GREEN NETWORK CLIENT: CLARENCE PROPERTY CORPORATION LOCATION: LOT 234 DP1104071 **REV C** LENNOX HEAD NSW

**EPIQ LENNOX HEAD** 

DATE 20.08.18 LAYOUT SL5 & SL7

**C5 - DEVELOPMENT STAGING** CLIENT: CLARENCE PROPERTY CORPORATION LOCATION: LOT 234 DP1104071