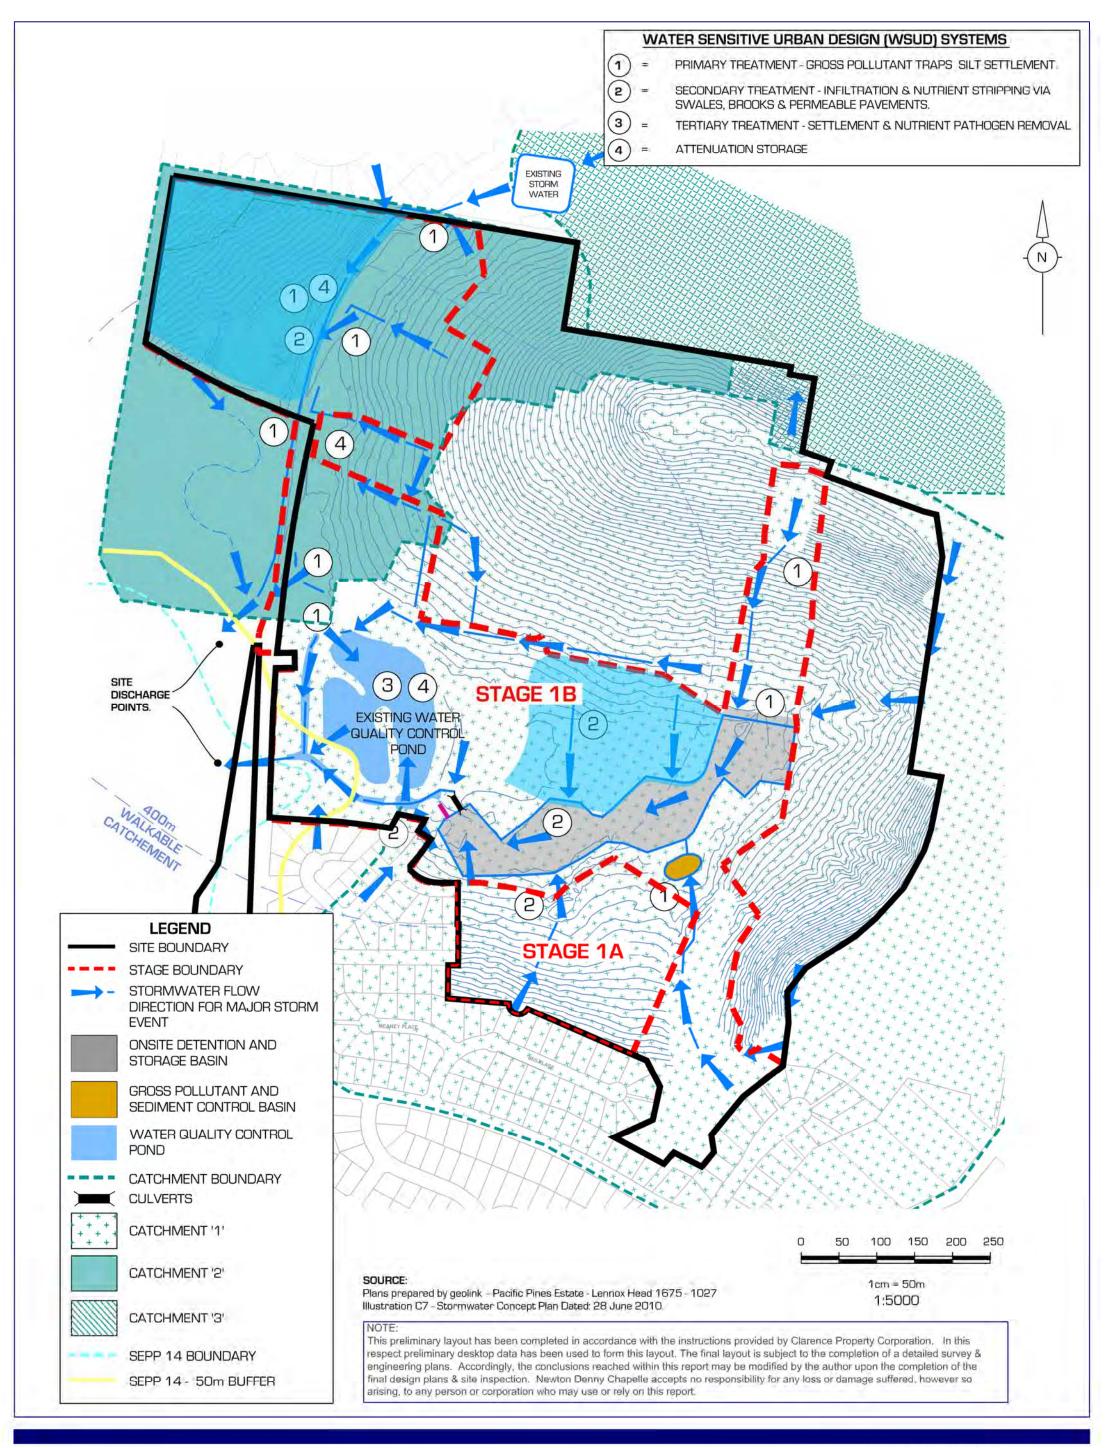

CLIENT: CLARENCE PROPERTY CORPORATION LOCATION: LOT 234 DP1104071 **REV D** LENNOX HEAD NSW

DATE: 20.08.18 SCALE: 1:4000 @ A3

REF: 14/351 DRAWN: bk

C7 - STORMWATER CONCEPT
PLAN Rev A

14/351

**C7 - STORMWATER CONCEPT** PLAN