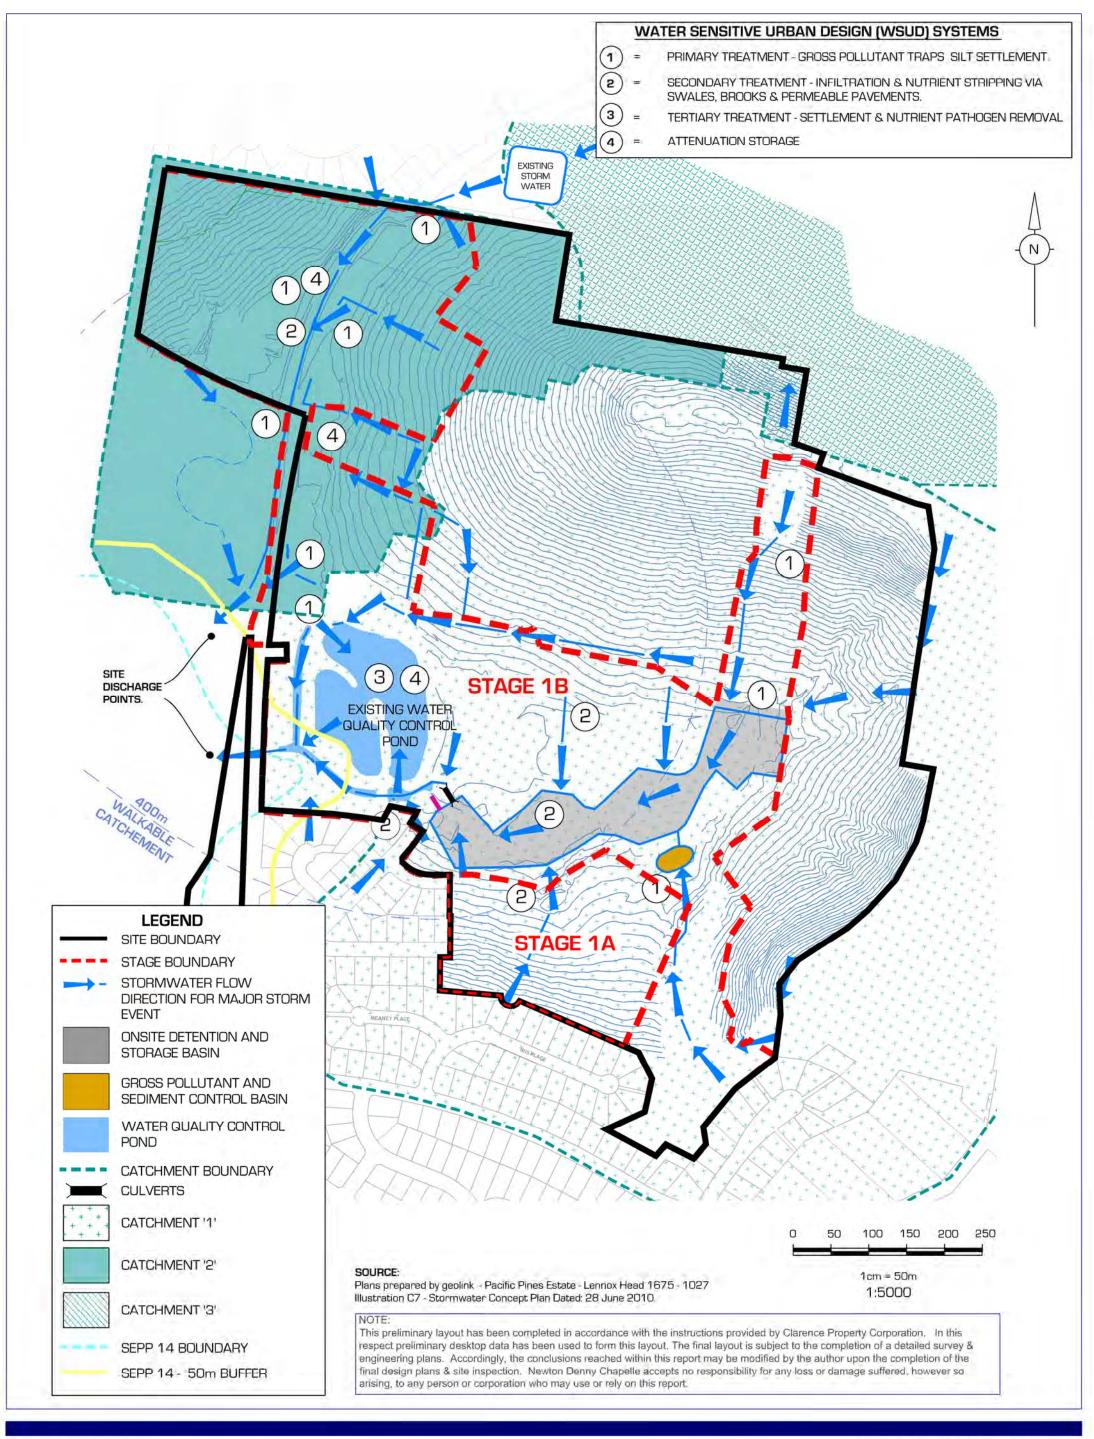

## SOURCE:

Plans prepared by geolink - Pacific Pines Estate - Lennox Head 1675 - 1034 Illustration P5 - Illustration P5 Stage 1 Proposed Bulk Earthworks Date: August 2012