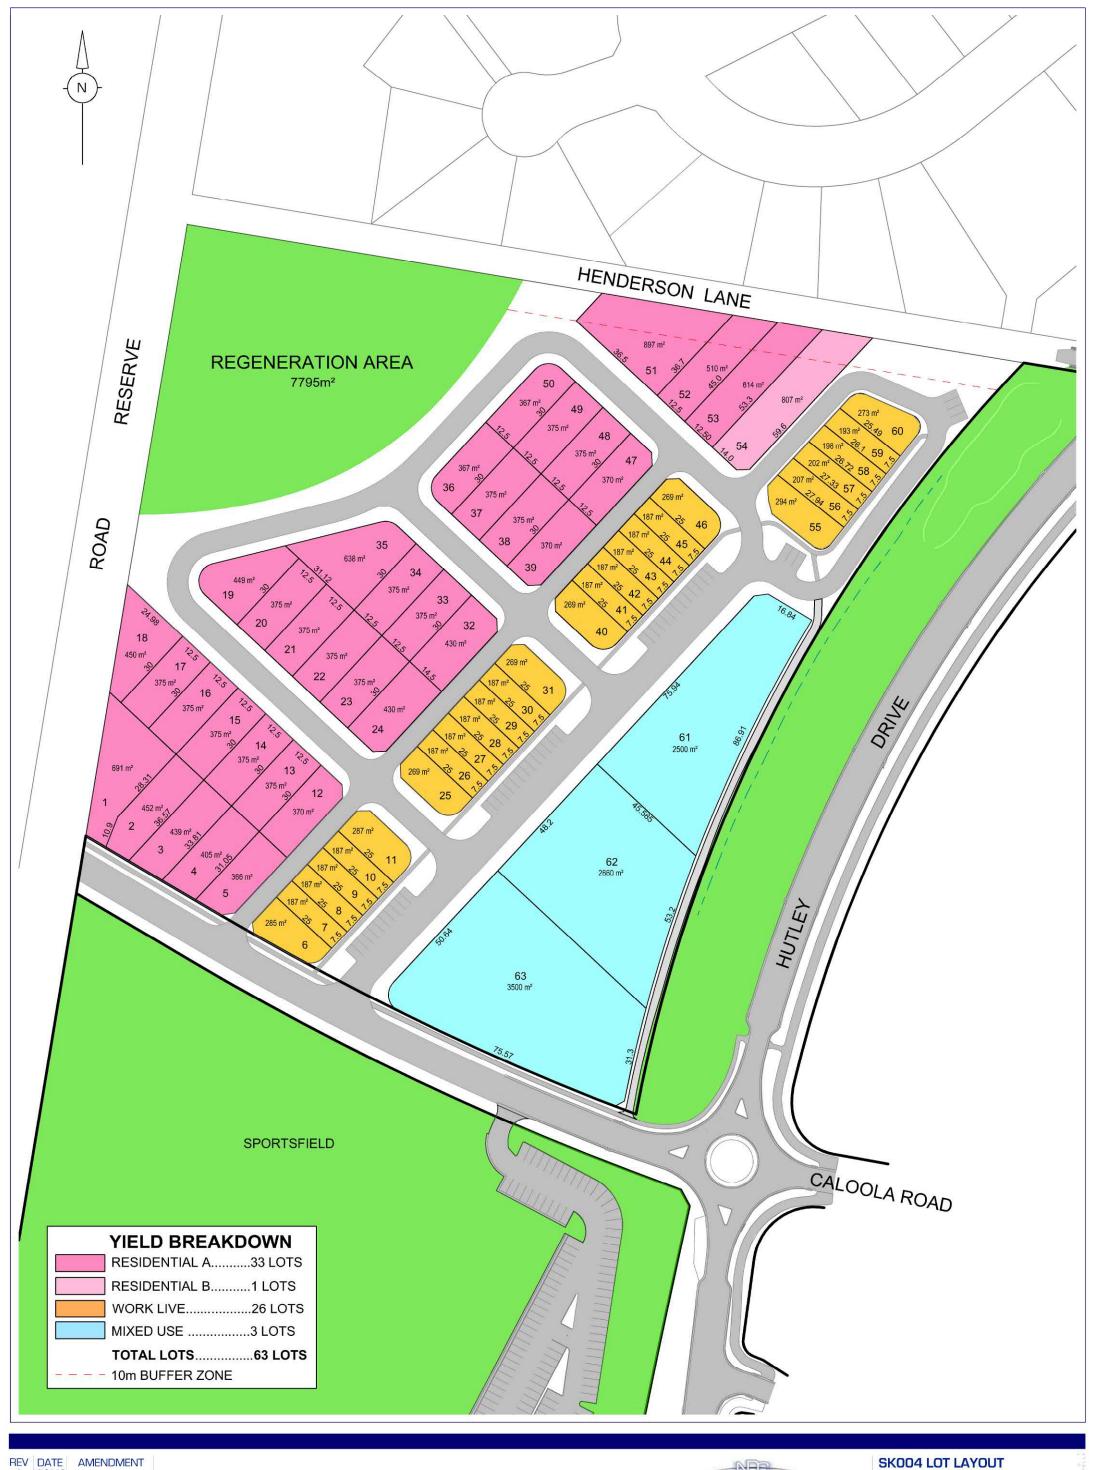

REV DATE AMENDMENT

A 2006.18
B 15.08.18 UT TTY REMOVED; LOT NUMBERS TTY TAS ADJUSTED; LOT FE AMENDED

C: 2008.18 UT TYT ADDED FLAW STATION

SOURCE PLAN: n/a

Email: office@newtondennychapelle.com.au LISMORE 31 Carrington St. Lismore 2480 PH; 6822 1011 CASINO 100 Barker St. Casino 2470 PH; 6862 5000 ABN: 86 220 045 469 Newton Denny Chap Surveyors Planners Engineers pelle

LOCATION: EPIQ - LOT 5 DP1239938 HUTLEY DRIVE REV C P9 - PROPOSED SUBDIVISION STAGE 1C DATE: 20.08.18 REF: 14/351 SCALE: 1:1000@A3 DRAWN: bk LENNOX HEAD NSW

**CLIENT: CLARENCE PROPERTY CORPORATION** 

**REV C**