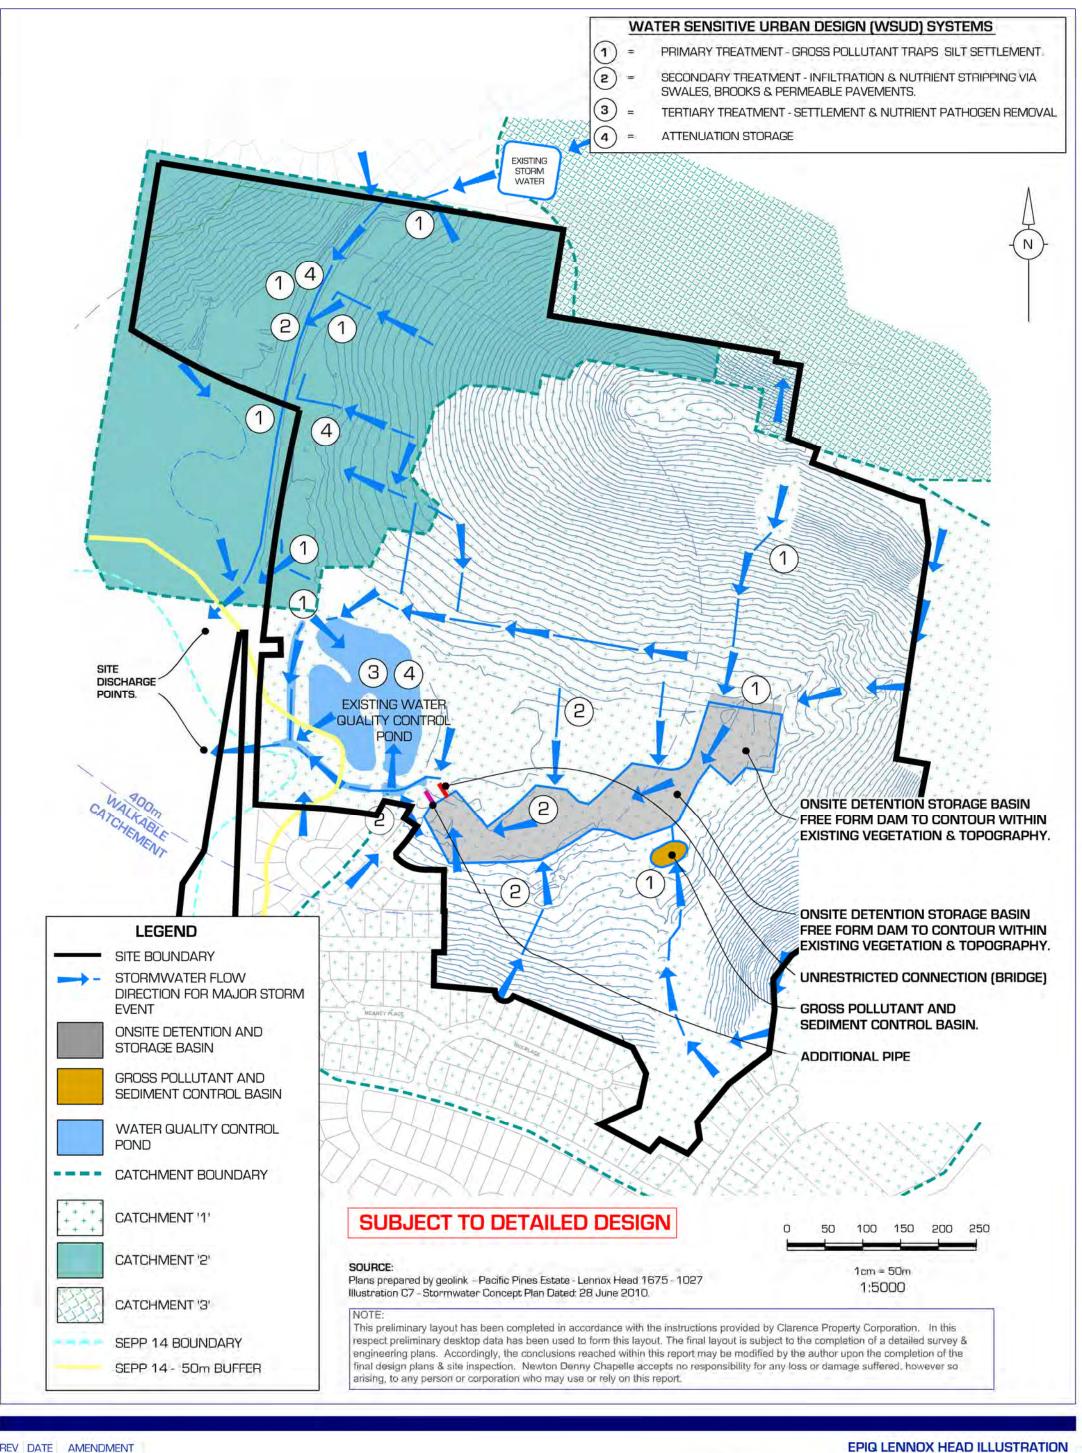

CLIENT: CLARENCE PROPERTY CORPORATION LOCATION: LOT 234 DP1104071 **REV D** LENNOX HEAD NSW

DATE: 20.08.18 SCALE: 1:4000 @ A3

REF: 14/351 DRAWN: bk

C7 - STORMWATER CONCEPT
PLAN Rev A

14/351

**C7 - STORMWATER CONCEPT** PLAN