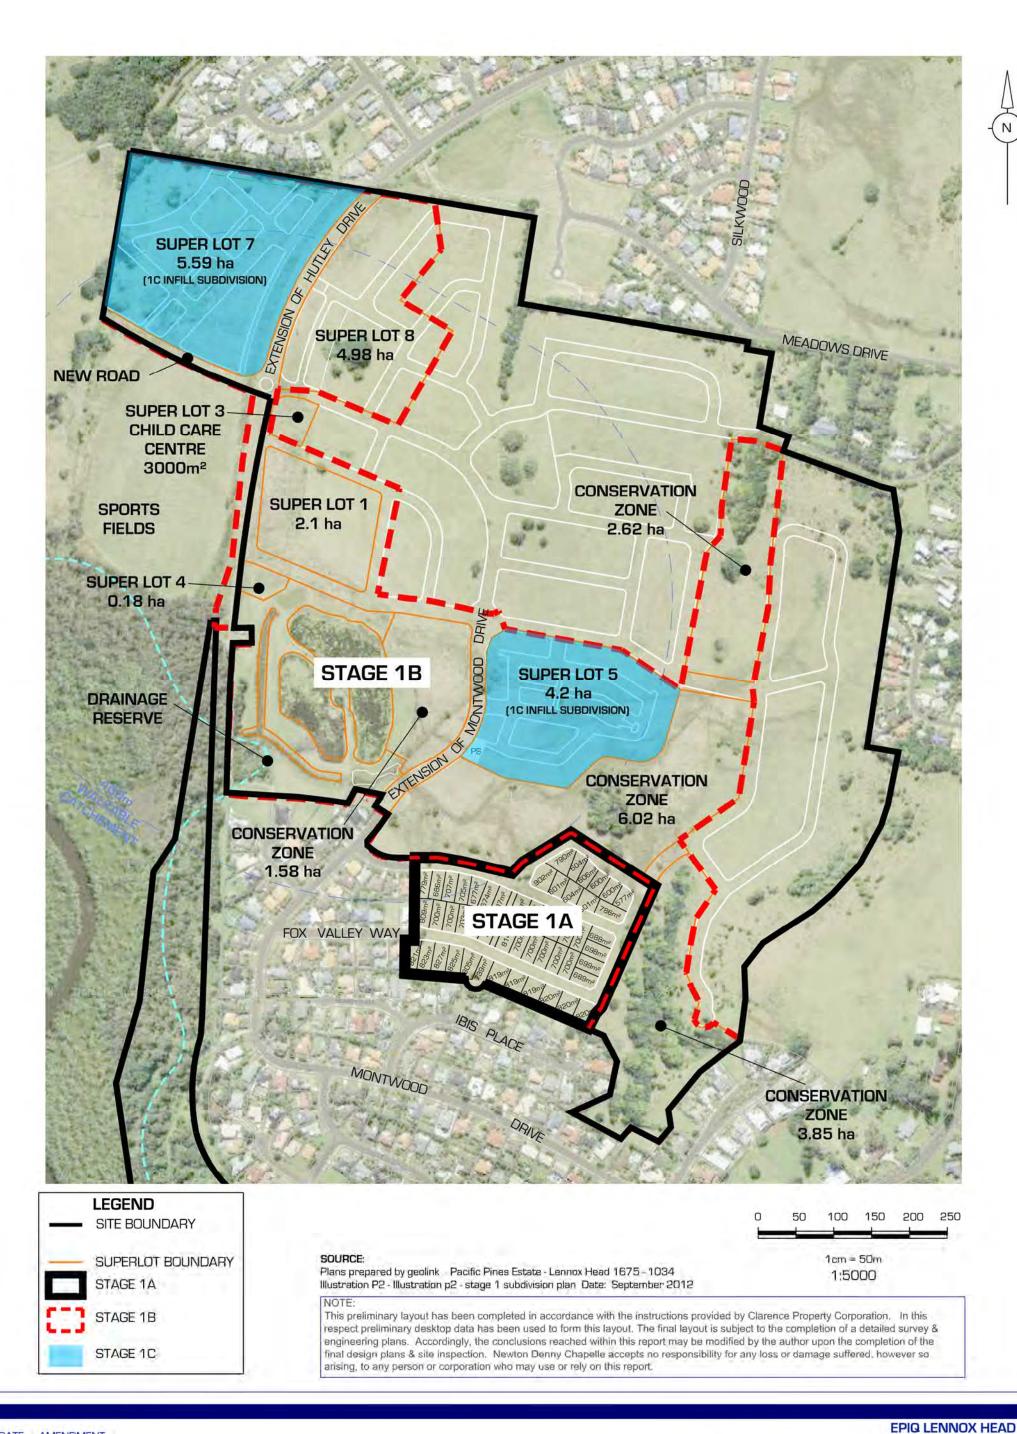

any loss or damage suffered, however so arising, to any person

or corporation who may use or rely on this report.

STAGE 1 LANDSCAPE PLAN CLIENT: CLARENCE PROPERTY CORPORATION LOCATION: LOT 234 DP1104071 REV B LENNOX HEAD NSW

**EPIQ LENNOX HEAD** 

**ILLUSTRATION P3** 

**EPIQ LENNOX HEAD ILLUSTRATION** 

SOURCE PLAN: www.maps.six.nsw.gov.au - accessed 14.11.16

**EPIQ LENNOX HEAD ILLUSTRATION** 