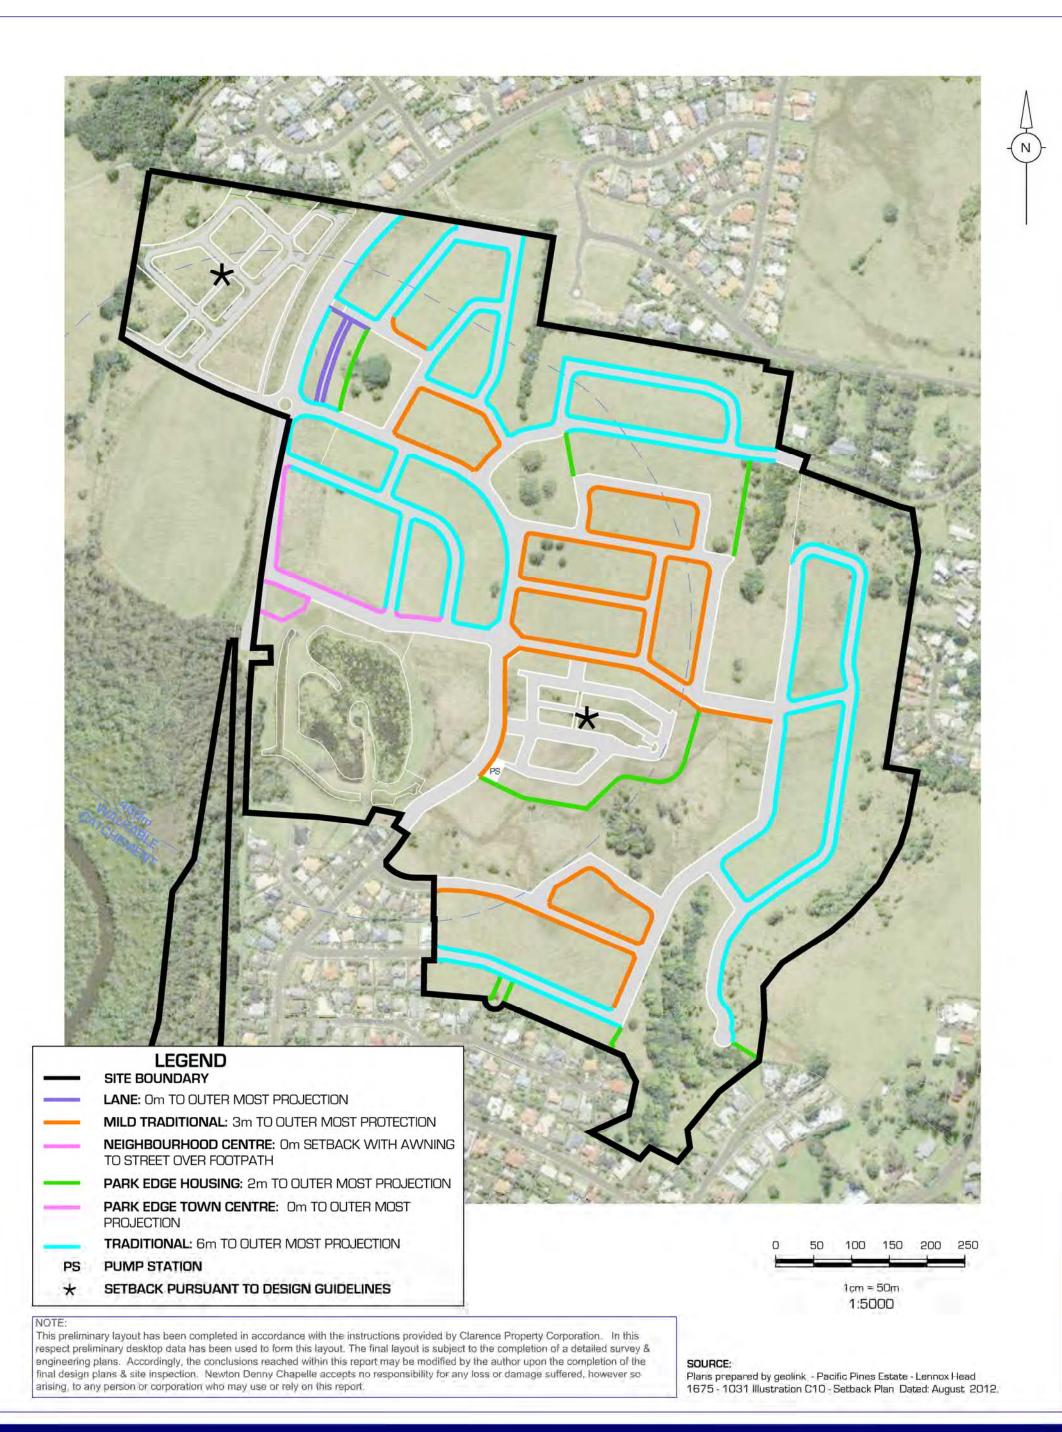

ILLUSTRATION C10 - SETBACK CLIENT: CLARENCE PROPERTY CORPORATION LOCATION: LOT 234 DP1104071 REV C

**EPIQ LENNOX HEAD** 

PS

10m BOUNDARY BUFFER SEPP 14 WETLAND 100m SEPP 26 BUFFER

SITE BOUNDARY

PUMP STATION