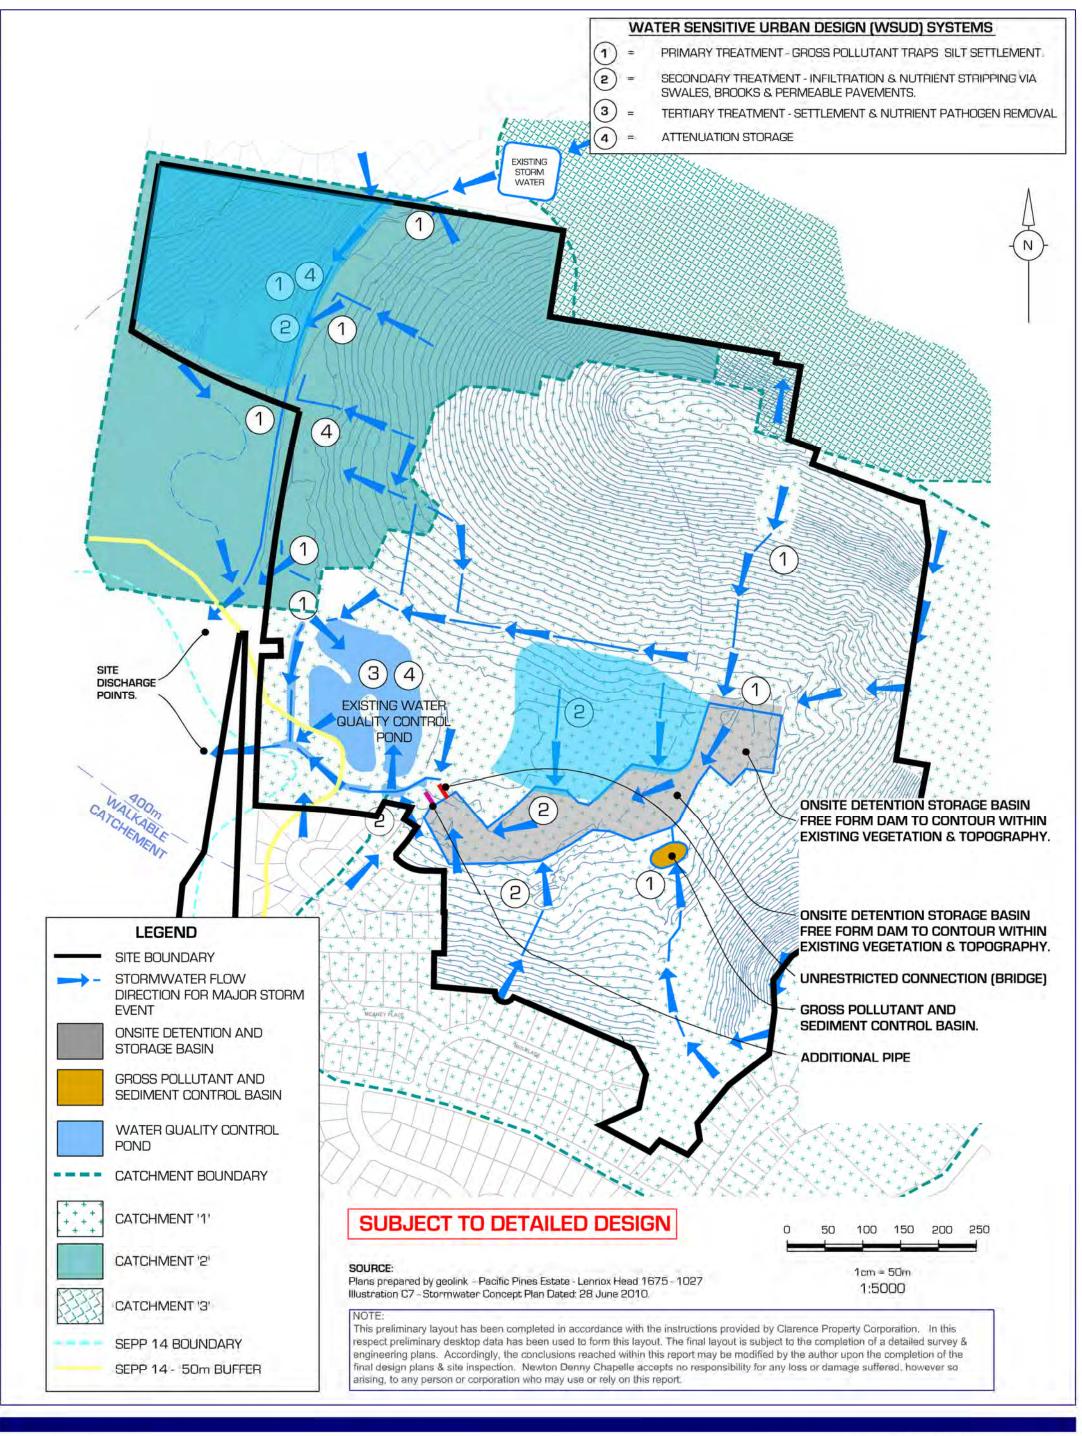

CLIENT: CLARENCE PROPERTY CORPORATION LOCATION: LOT 234 DP1104071 **REV D** LENNOX HEAD NSW

DATE: 20.08.18 SCALE: 1:4000 @ A3

REF: 14/351 DRAWN: bk

C7 - STORMWATER CONCEPT
PLAN Rev A

14/351

**C7 - STORMWATER CONCEPT** PLAN