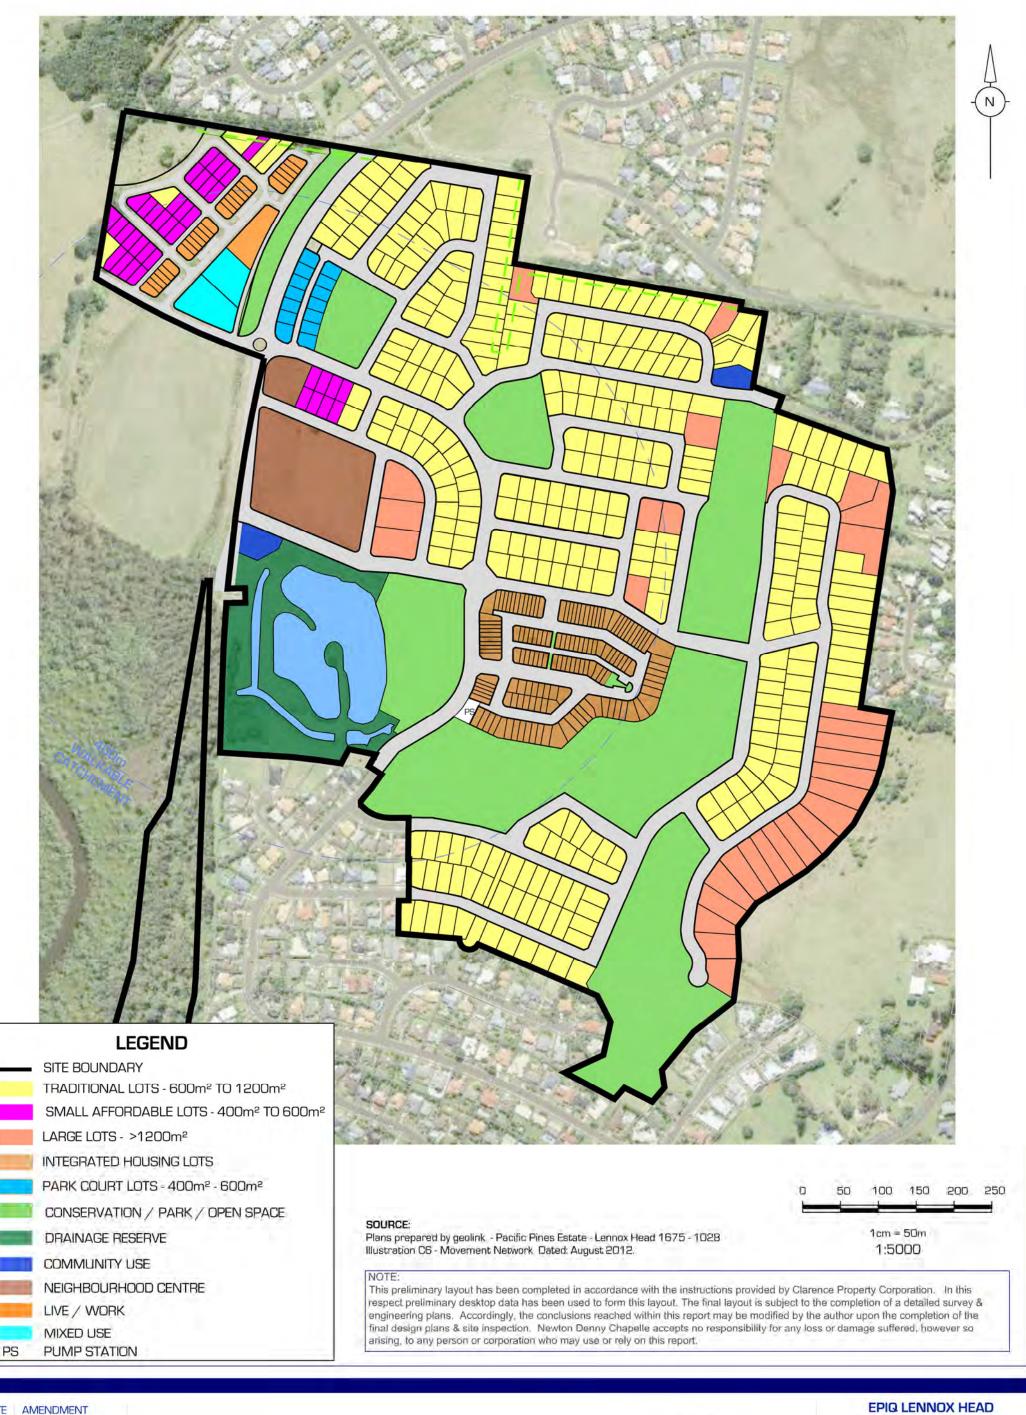

## **EPIQ LENNOX HEAD ILLUSTRATION C1-**

**CONCEPT PLAN** CLIENT: CLARENCE PROPERTY CORPORATION LOCATION: LOT 234 DP1104071 **REV D** 

LENNOX HEAD NSW

MAJOR STREET TREE / AVENUE PLANTING

DRAINAGE PONDS AND CREEKS 10m BOUNDARY BUFFER PEDESTRIAN / CYCLE PATHS SITE BOUNDARY