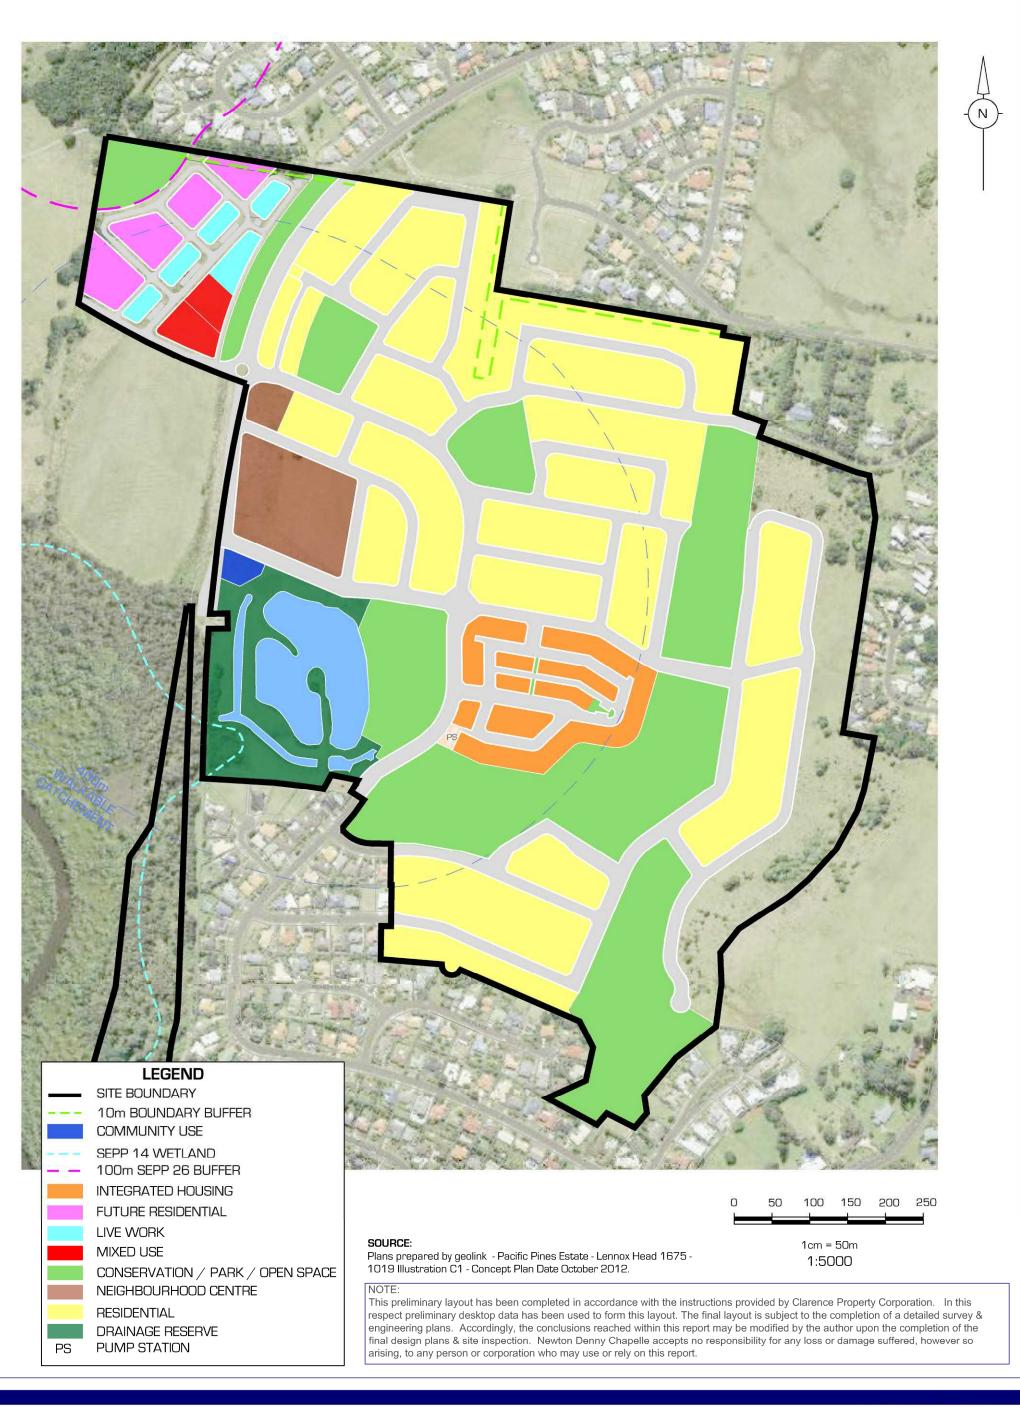

A 16.11.16 B 17.01.17 10m BUFFER **AMENDMENT** 

20.08.18 LAYOUT SL5 & SL7, LEGEND
27.09.18 LEGEND & FUTURE RESIDENTIAL MIXED USE & LIVE WORK COLDURS

Email: office@newtondennychapelle.com.au LISMORE 31 Carrington St. Lismore 2480 PH: 6622 1011 CASINO 100 Barker St. Casino 2470 PH: 6662 5000 ABN: 86 220 045 469

## **EPIQ LENNOX HEAD ILLUSTRATION C1-**

**CONCEPT PLAN** CLIENT: CLARENCE PROPERTY CORPORATION LOCATION: LOT 234 DP1104071 **REV D** 

LENNOX HEAD NSW

MAJOR STREET TREE / AVENUE PLANTING

DRAINAGE PONDS AND CREEKS 10m BOUNDARY BUFFER PEDESTRIAN / CYCLE PATHS SITE BOUNDARY

# NOTE:

This preliminary layout has been completed in accordance with the instructions provided by Clarence Property Corporation. In this respect preliminary desktop data has been used to form this layout. The final layout is subject to the completion of a detailed survey & engineering plans. Accordingly, the conclusions reached within this report may be modified by the author upon the completion of the final design plans & site inspection. Newton Denny Chapelle accepts no responsibility for any loss or damage suffered, however so arising, to any person or corporation who may use or rely on this report.