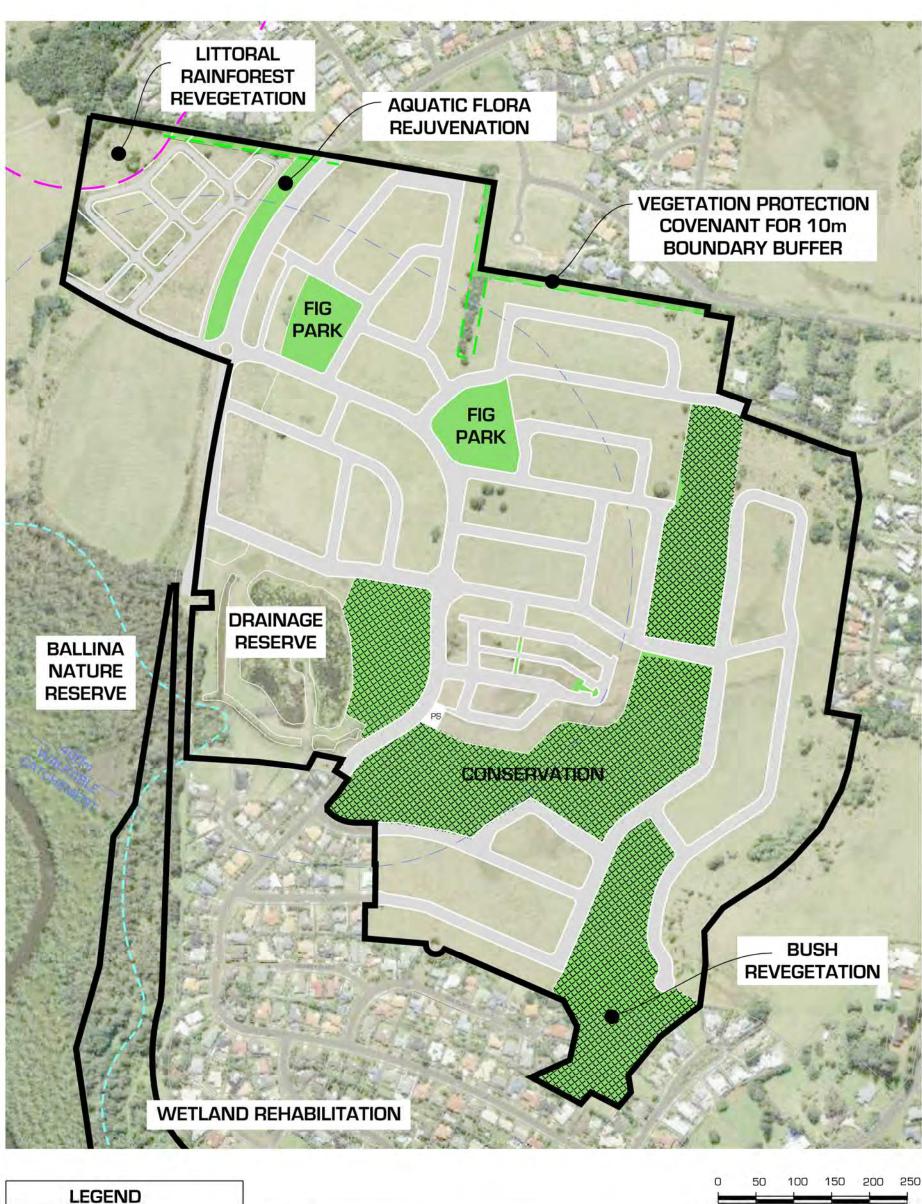

**GREEN SPACE** CONSERVATION ZONE SOURCE:

Plans prepared by geolink - Pacific Pines Estate - Lennox Head 1675 - 1032 Illustration C11 - Conservation Zone Plan Dated: August 2012.

This preliminary layout has been completed in accordance with the instructions provided by Clarence Property Corporation. In this respect preliminary desktop data has been used to form this layout. The final layout is subject to the completion of a detailed survey & engineering plans. Accordingly, the conclusions reached within this report may be modified by the author upon the completion of the final design plans & site inspection. Newton Denny Chapelle accepts no responsibility for any loss or damage suffered, however so arising, to any person or corporation who may use or rely on this report.

AMENDMENT 16.11.16 17.01.17 10m BUFFER 20.08.18 LAYOUT SL5 & SL7

ILLUSTRATION C11 - CONSERVATION ZONE CLIENT: CLARENCE PROPERTY CORPORATION LOCATION: LOT 234 DP1104071 REV C

LENNOX HEAD NSW

**EPIQ LENNOX HEAD** 