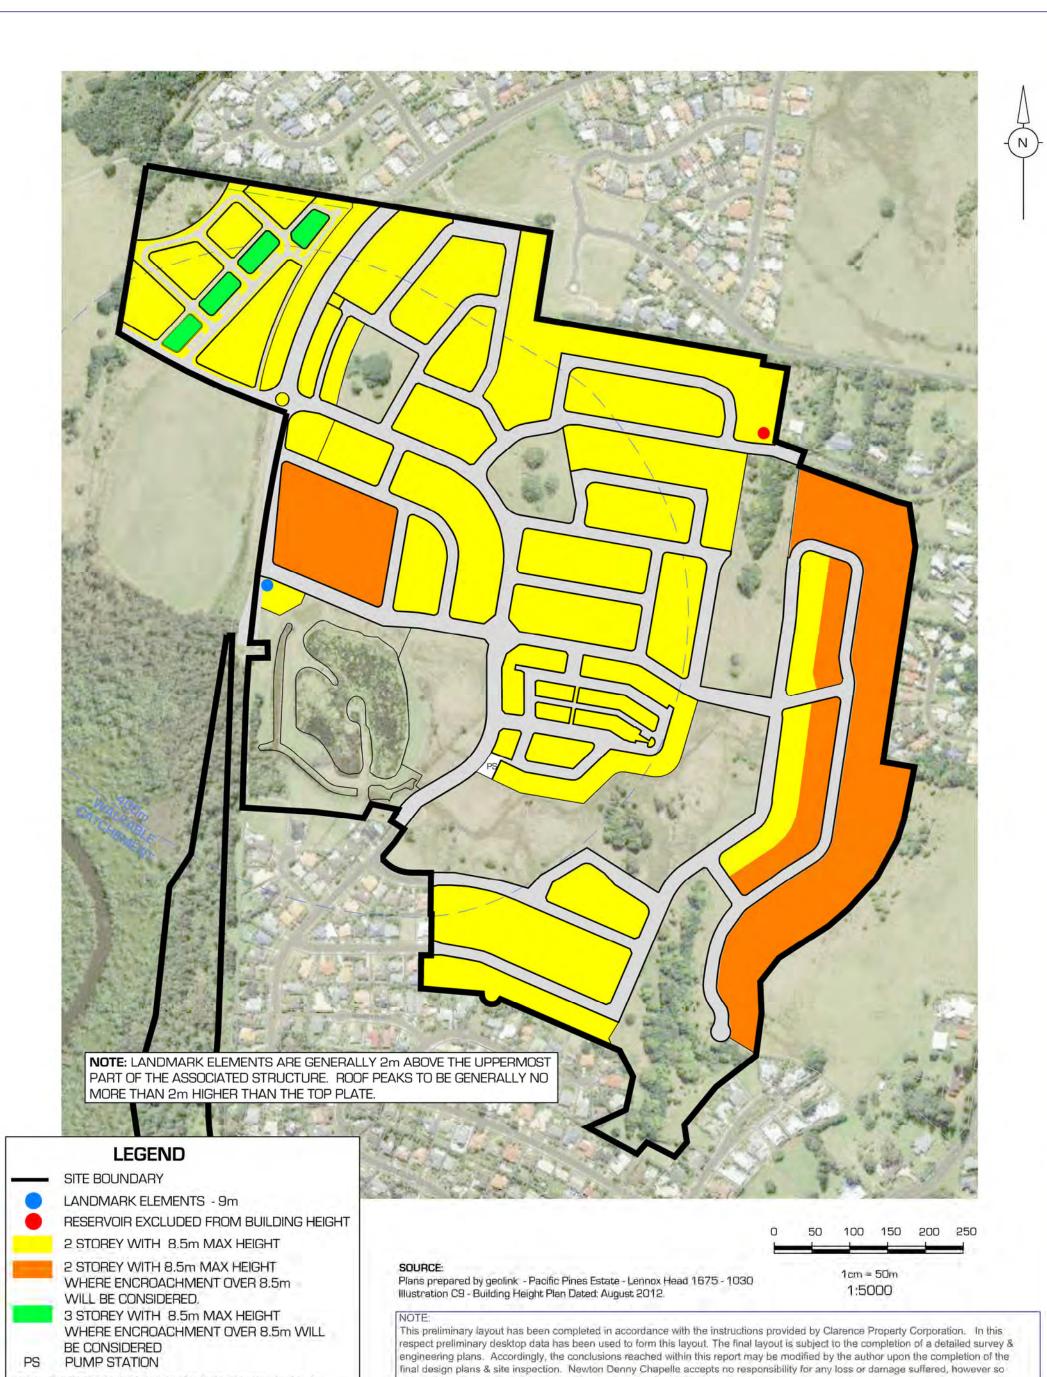

ILLUSTRATION **C8 - LOT TYPOLOGIES** CLIENT: CLARENCE PROPERTY CORPORATION

**REV C** 

arising, to any person or corporation who may use or rely on this report.

REV DATE AMENDMENT
A 16.11.16
B 17.01.17 10m BUFFER
C 20.08,18 LAYOUT SL5 & SL7, LEGEND

HIGHEST PART OF THE BUILDING

ILLUSTRATION
C9 - BUILDING HEIGHTS
CLIENT: CLARENCE PROPERTY CORPORATION
LOCATION: LOT 234 DP1104071 REV C

**EPIQ LENNOX HEAD** 

DATE: 20.08.18 RESCALE: 1 : 4000 @ A3 DR.

NOTE - HEIGHT MEASURED FROM NATURAL SURFACE LEVEL TO