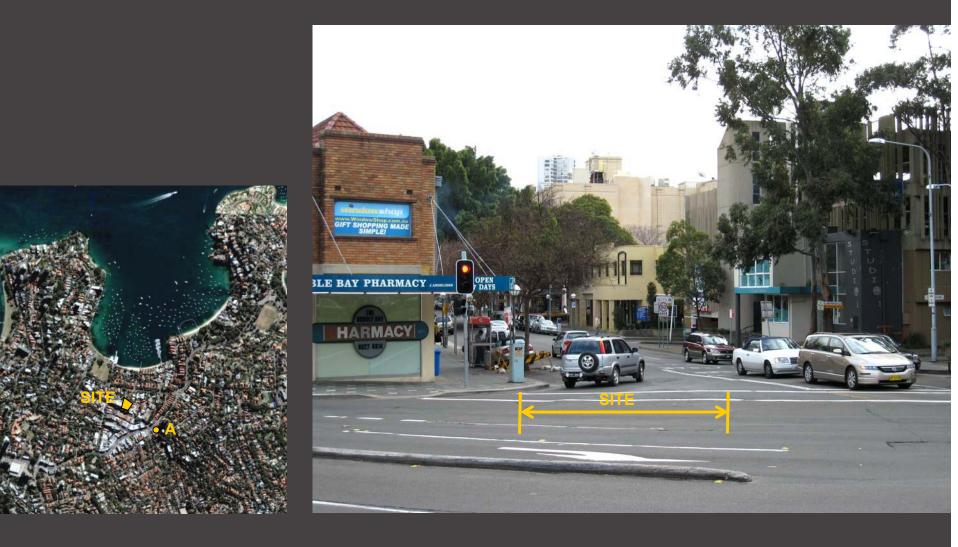

33 Cross St Double Bay (Stamford Plaza Hotel)

### Aerial view of site context

View from corner of Cross St & Transvaal Ave

- Poor presentation to public domain

View from Transvaal Ave - Poor interface