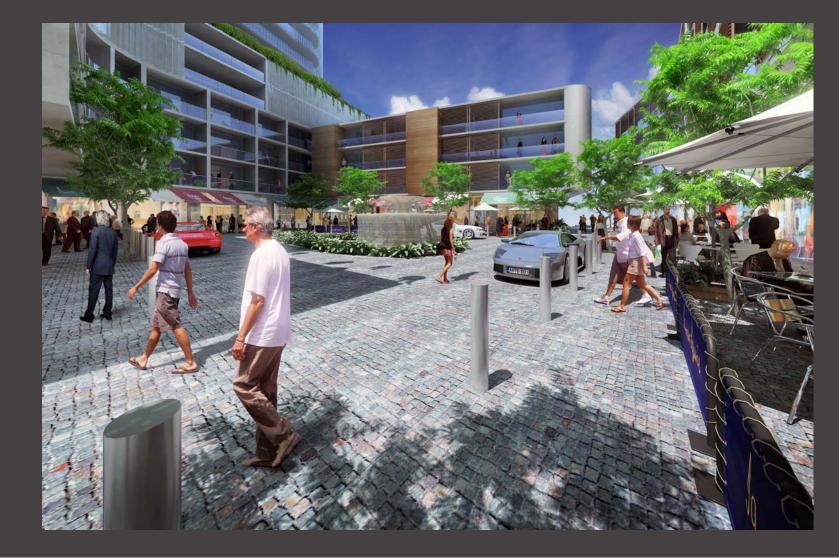

<sup>2</sup>
 Option 6 = 1,550 m<sup>2</sup>

• Sunlight penetration to ground plane (12 noon 21<sup>st</sup> June) :

Existing = 0 m<sup>2</sup> Option 6 = 285 m<sup>2</sup>

 High quality retail frontage : Existing = 40 m
 Option 6 = 250 m





Preferred Option – Option 6 Bulk/View Analysis



Option 6



View A – from Edgecliff Road looking north



View B – from Kambala Road looking west





View C – from Sydney Harbour looking south



View D - from Mount Adelaide St looking south east



### Preferred Option – Option 6



Existing view

Proposed view with potential adjacent development envelope

View from corner of Cross St & Transvaal Ave

architectus

### Preferred Option – Option 6



Existing view



Proposed view

View from Galbraith Walkway



### Preferred Option – Option 6



Internal courtyard view looking North