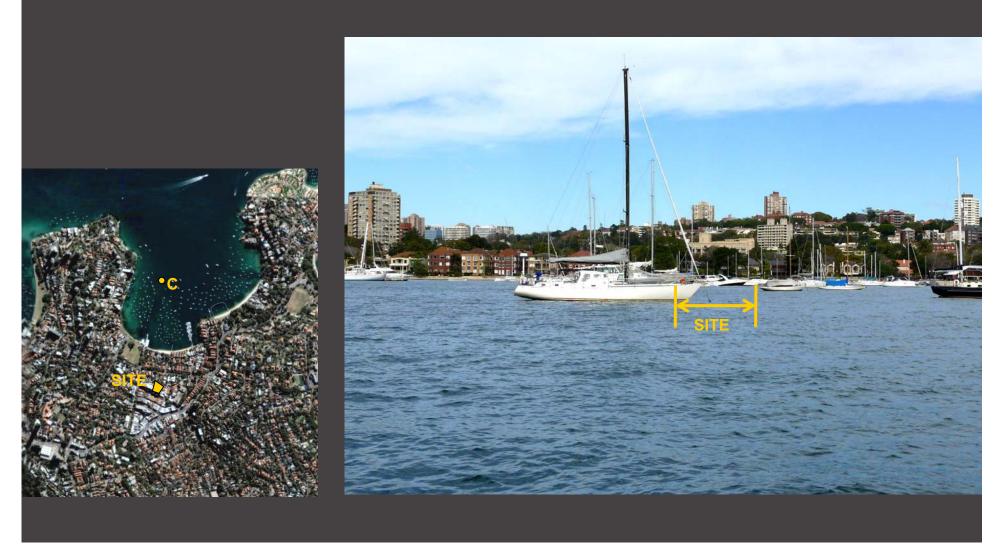

### The surrounds : View from north to site

View C – Looking South from the Harbour to Double Bay