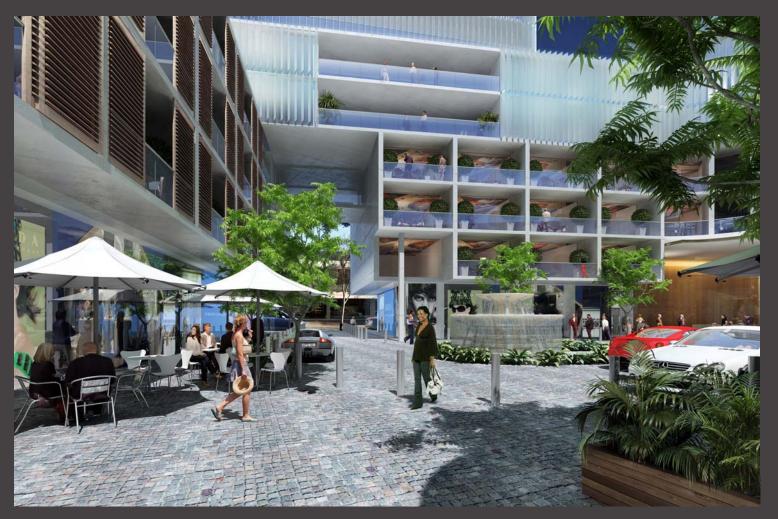

Urban Context

- Intrinsic advantage of Double Bay :
- Pedestrian network and fine urban grain
- Existing hotel is out of character with Double Bay



### architectus

### Double Bay – Urban Context

- Intrinsic advantage of Double Bay :
- Pedestrian network and fine urban grain
- Proposed development should enhance existing networks and urban grain



ASHINGTON



• Existing floor space area must be retained for development to be feasible

• Better distribution of floor space to open up ground plane

• Provide high quality public space and public activation

• Promote outdoor active space – NOT internal malls

- Design must be world class
- Optimum development mix includes :
  - 5 star boutique hotel
  - High end street front retail
  - High quality residential



### Design Philosophy



Activate the public ground plane



### **Study Options**



Option 4

(6-8 levels)

• Podium

• New

**Option 2**  Refurbish existing building • 2 additional levels No courtyard



**Option 3**  Refurbish existing building • 3 additional levels • With courtyard





**Option 5** • New development (4-24 levels) • Single element above podium • With courtyard



Option 6 • New development (4-14 levels) • Three smaller elements above podium • With courtyard



Key Refurbishment

New development

Additional levels



| Evaluatio                                                                         | n Criteria                         |                                                                                                              |