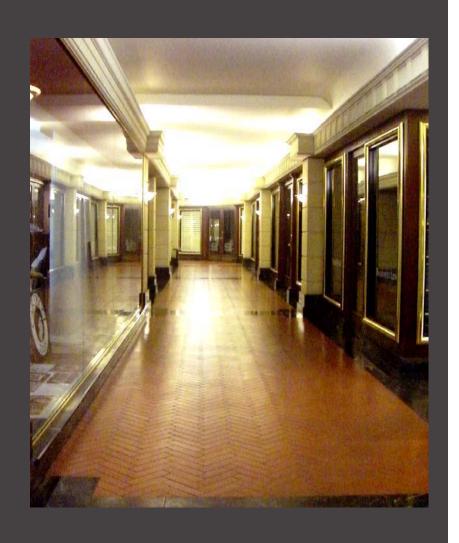

### The existing building (arcade)

Entry to arcade

- Hidden and unwelcome arcade entrance

Internal view of arcade - Long and narrow corridor, arcade has never performed well

ASHINGTON