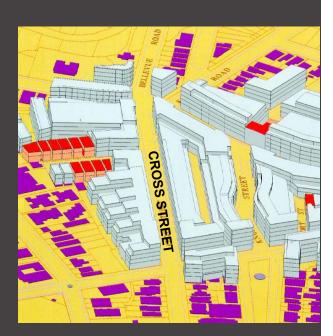

# Double Bay & Bondi Junction

- Limited opportunity for large scale development
- Scale : fine urban grain village
- Boutique retail precinct
- Outdoor retail environment street edge
- Centralised & active night life (Knox St) cafes, restaurants & lounges
- Mixed retail presentation
- Moderate access to public transport bus & ferry
- Metered street parking
- Limited range of services
  - No cinemas
  - 1 supermarket
  - Limited retail range
  - Limited restaurants and eateries
- Generally lacklustre buildings
- Limited high end retail and dining co-existence reputation declining.