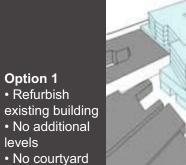

### **Study Options**

Option 4

(6-8 levels)

• Podium

• New

**Option 2**  Refurbish existing building • 2 additional levels No courtyard

**Option 3**  Refurbish existing building • 3 additional levels • With courtyard