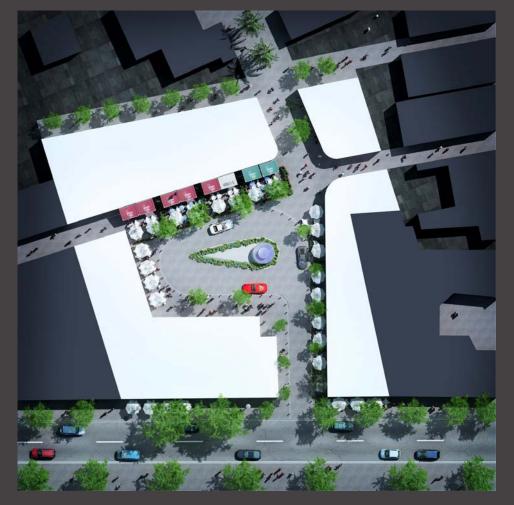

### Design Philosophy

Activate the public ground plane

### Preferred Option – Option 6 Community Benefits

Open air public access to site :
 Existing = 0 m<sup>2</sup>
 Option 6 = 1,550 m<sup>2</sup>

• Sunlight penetration to ground plane (12 noon 21<sup>st</sup> June) :

Existing = 0 m<sup>2</sup> Option 6 = 285 m<sup>2</sup>

 High quality retail frontage : Existing = 40 m
 Option 6 = 250 m

Preferred Option – Option 6 Bulk/View Analysis

Option 6

View A – from Edgecliff Road looking north