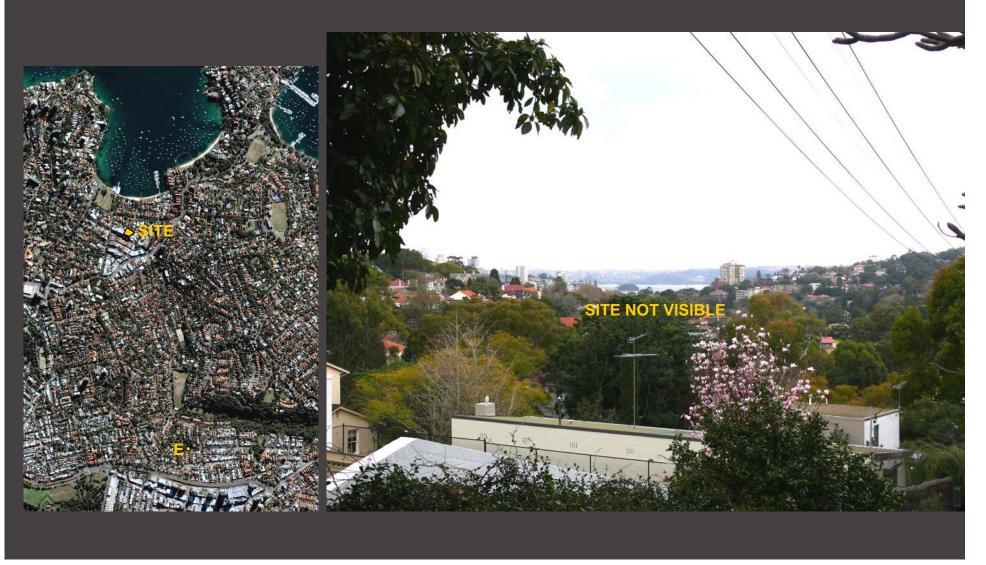

### The surrounds : View from south to site

View E – From Harkness St looking North towards Double Bay from Bondi Junction