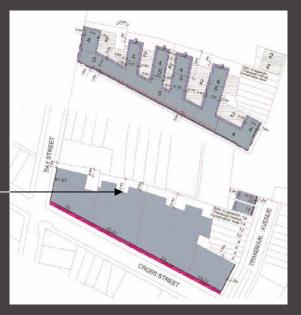

om Kambala Road looking towards Sydney CBD

# architectus

### The surrounds : View from north to site



View C – Looking South from the Harbour to Double Bay

### architectus

### The surrounds : View from north-west to site



View D – From Mt Adelaide St looking East across Double Bay towards Bondi Junction

architectus

### The surrounds : View from south to site



View E – From Harkness St looking North towards Double Bay from Bondi Junction

### architectus

### Double Bay Centre Development Control Plan

|        | Existing    | LEP/DCP<br>Controls |
|--------|-------------|---------------------|
| FSR    | 4.06:1      | 2.5:1               |
| Height | 28.5 metres | 16.5 metres         |

Envelope limits activation and special amenity

#### **MISMATCH : NO INCENTIVE TO CHANGE**



DCP envelope controls



DCP envelope controls



#### Proposed cross section of Cross St

Existing view down Cross St

#### Potential view down Cross St

### architectus

### International examples of similar developments

#### 40 Bond, New York

- Prestige residential development in Noho village, New York.
- 24/7 hotel services shared with Gramercy Park Hotel
- Iconic world leading design.







#### One Hyde Park, London

- Prestige residential in traditional retail area
- Located in Knightsbridge High Street
- High Quality Residential
- Boutique Retail
- Services shared with adjacent Mandarin Oriental Hotel
- Set new global benchmarks in quality and design



architectus

### Double Bay – Urban Context

- Intrinsic advantage of Double Bay :
- Pedestrian network and fine urban grain