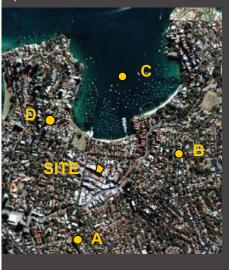

### The surrounds : View from south-east to site

View A – From New South Head Road towards Cross Street

### The surrounds : View from east to site

View B – From Kambala Road looking towards Sydney CBD

### The surrounds : View from north to site

View C – Looking South from the Harbour to Double Bay

### The surrounds : View from north-west to site

View D – From Mt Adelaide St looking East across Double Bay towards Bondi Junction

architectus

### The surrounds : View from south to site

View E – From Harkness St looking North towards Double Bay from Bondi Junction