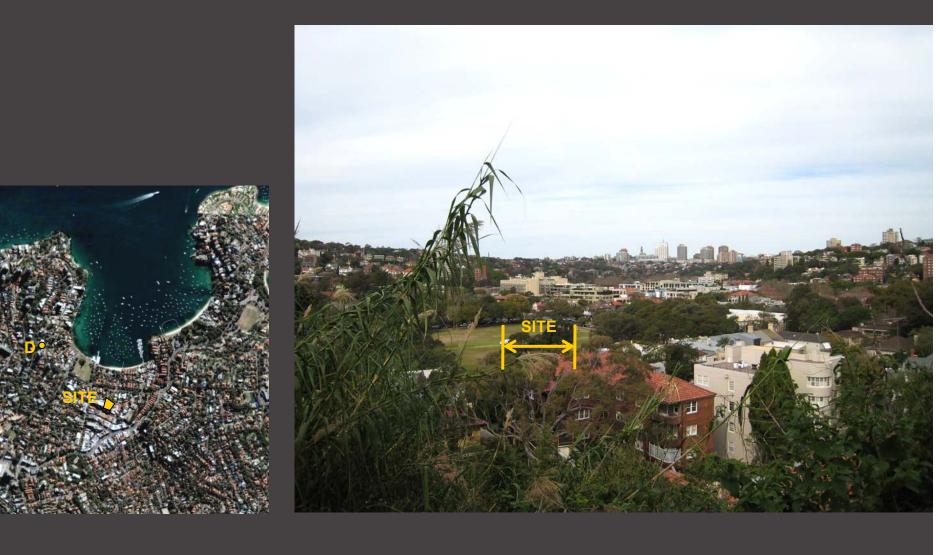

### The surrounds : View from north-west to site

View D – From Mt Adelaide St looking East across Double Bay towards Bondi Junction

architectus