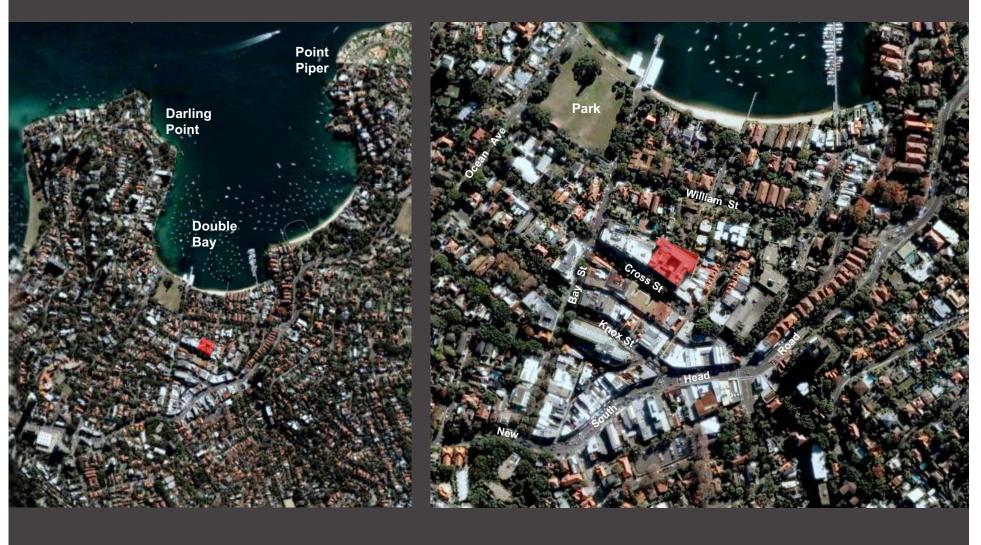

33 Cross St Double Bay (Stamford Plaza Hotel)

# Double Bay & Bondi Junction

- Limited opportunity for large scale development
- Scale : fine urban grain village
- Boutique retail precinct
- Outdoor retail environment street edge
- Centralised & active night life (Knox St) cafes, restaurants & lounges
- Mixed retail presentation
- Moderate access to public transport bus & ferry
- Metered street parking
- Limited range of services
  - No cinemas
  - 1 supermarket
  - Limited retail range
  - Limited restaurants and eateries
- Generally lacklustre buildings
- Limited high end retail and dining co-existence reputation declining.

### Double Bay – Urban Context

- Intrinsic advantage of Double Bay :
- Pedestrian network and fine urban grain
- Existing hotel is out of character with Double Bay

### Double Bay – Urban Context

- Intrinsic advantage of Double Bay :
- Pedestrian network and fine urban grain
- Proposed development should enhance existing networks and urban grain

ASHINGTON

• Existing floor space area must be retained for development to be feasible