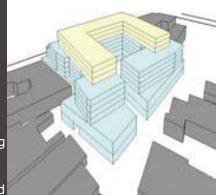

**Option 5** • New development (4-24 levels) • Single element above podium • With courtyard

Option 6 • New development (4-14 levels) • Three smaller elements above podium • With courtyard

Key Refurbishment