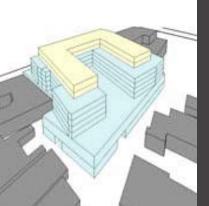

### **Study Options**

Option 4

(6-8 levels)

• Podium

• New

**Option 2**  Refurbish existing building • 2 additional levels No courtyard

**Option 3**  Refurbish existing building • 3 additional levels • With courtyard