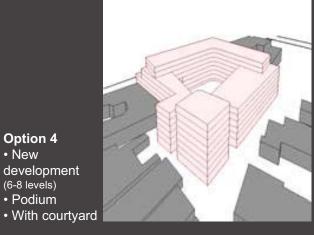

### **Study Options**

Option 4

(6-8 levels)

• Podium

• New

**Option 2**  Refurbish existing building • 2 additional levels No courtyard

**Option 3**  Refurbish existing building • 3 additional levels • With courtyard