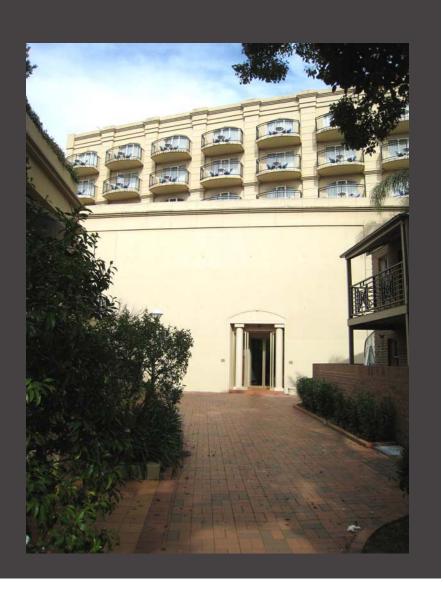

# The existing building

View from Cross St looking East

- Existing trees largely screen building bulk

Podium presentation to the North
- Poor interface to townhouses