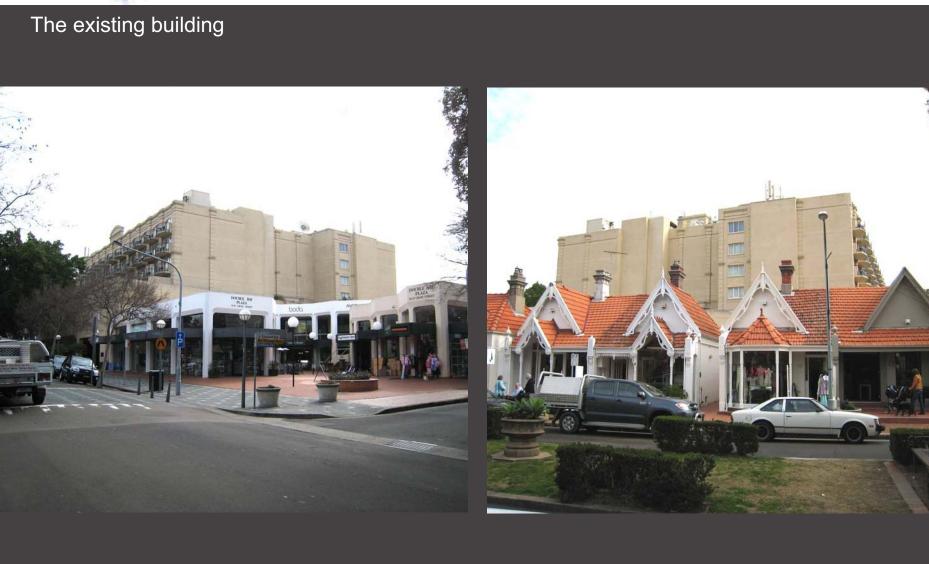

# The existing building

View from Cross St looking East

- Existing trees largely screen building bulk

Podium presentation to the North
- Poor interface to townhouses

### The existing building (arcade)

Entry to arcade

- Hidden and unwelcome arcade entrance

Internal view of arcade - Long and narrow corridor, arcade has never performed well

ASHINGTON