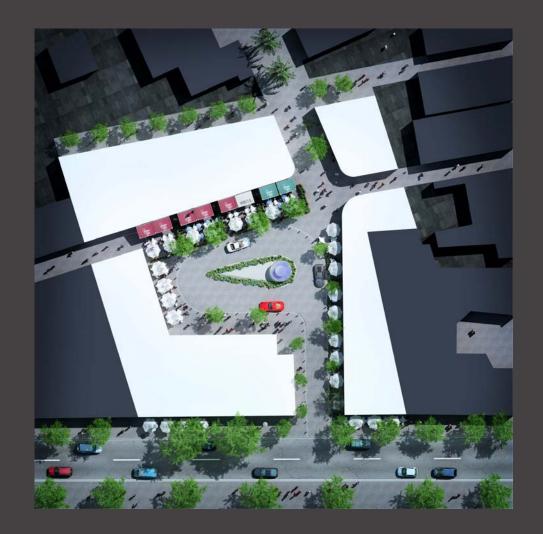

### Preferred Option – Option 6 Community Benefits

Open air public access to site :
 Existing = 0 m<sup>2</sup>
 Option 6 = 1,550 m<sup>2</sup>

• Sunlight penetration to ground plane (12 noon 21<sup>st</sup> June) :

Existing = 0 m<sup>2</sup> Option 6 = 285 m<sup>2</sup>

 High quality retail frontage : Existing = 40 m
 Option 6 = 250 m

Preferred Option – Option 6 Bulk/View Analysis

Option 6

View A – from Edgecliff Road looking north