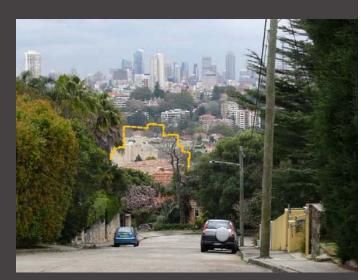

### The surrounds : View from south to site

View E – From Harkness St looking North towards Double Bay from Bondi Junction