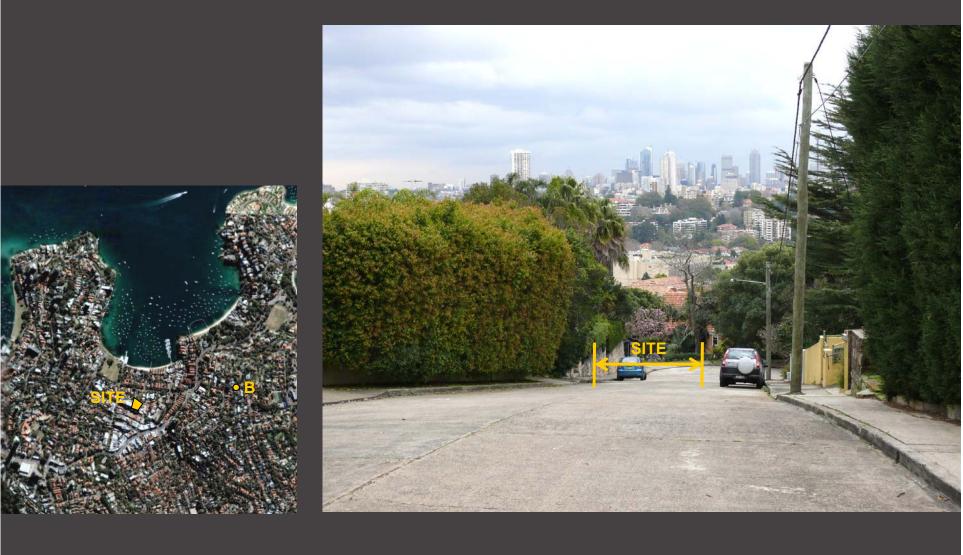

### The surrounds : View from east to site

View B – From Kambala Road looking towards Sydney CBD