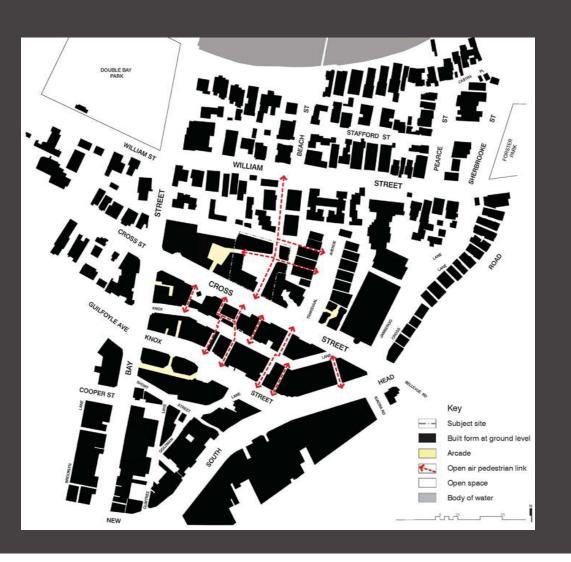

### Double Bay – Urban Context

- Intrinsic advantage of Double Bay :
- Pedestrian network and fine urban grain
- Existing hotel is out of character with Double Bay

### Double Bay – Urban Context

- Intrinsic advantage of Double Bay :
- Pedestrian network and fine urban grain
- Proposed development should enhance existing networks and urban grain

ASHINGTON

• Existing floor space area must be retained for development to be feasible