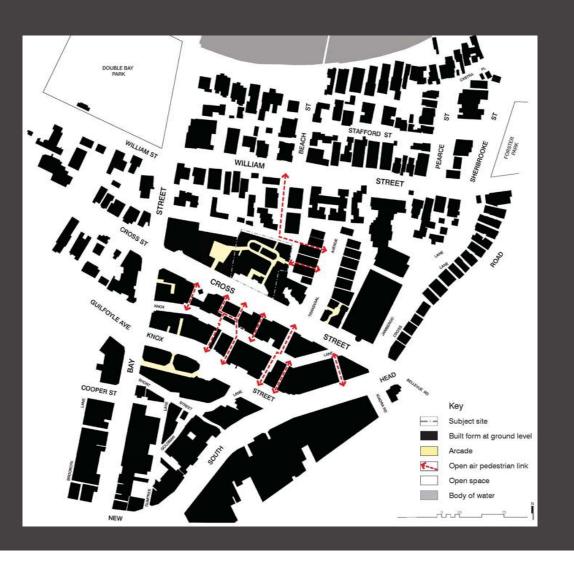

### Double Bay – Urban Context

- Intrinsic advantage of Double Bay :
- Pedestrian network and fine urban grain
- Existing hotel is out of character with Double Bay

### Double Bay – Urban Context

- Intrinsic advantage of Double Bay :
- Pedestrian network and fine urban grain
- Proposed development should enhance existing networks and urban grain

ASHINGTON

• Existing floor space area must be retained for development to be feasible