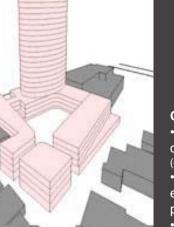

**Option 5** • New development (4-24 levels) • Single element above podium • With courtyard

Option 6 • New development (4-14 levels) • Three smaller elements above podium • With courtyard

Key Refurbishment