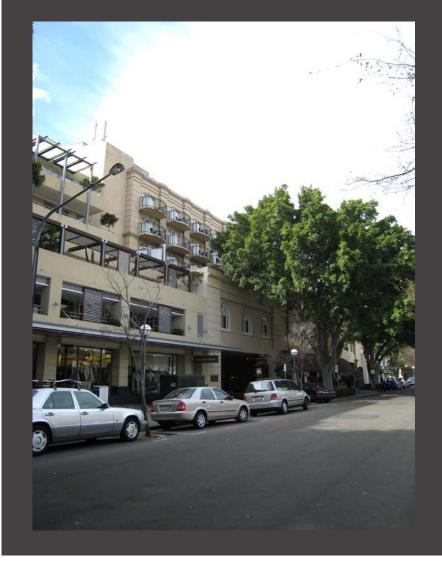

# The existing building

View from Cross St looking East

- Existing trees largely screen building bulk

Podium presentation to the North
- Poor interface to townhouses