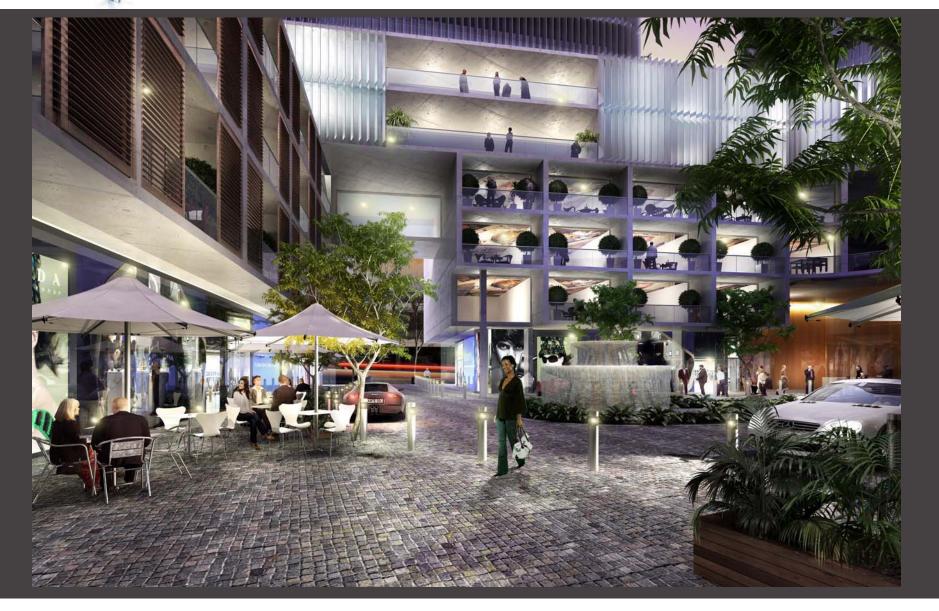

### Design Philosophy

Activate the public ground plane

### Preferred Option – Option 6 Community Benefits

Open air public access to site :
 Existing = 0 m<sup>2</sup>
 Option 6 = 1,550 m<sup>2</sup>

• Sunlight penetration to ground plane (12 noon 21<sup>st</sup> June) :

Existing = 0 m<sup>2</sup> Option 6 = 285 m<sup>2</sup>

 High quality retail frontage : Existing = 40 m
 Option 6 = 250 m

Preferred Option – Option 6 Bulk/View Analysis

Option 6

View A – from Edgecliff Road looking north