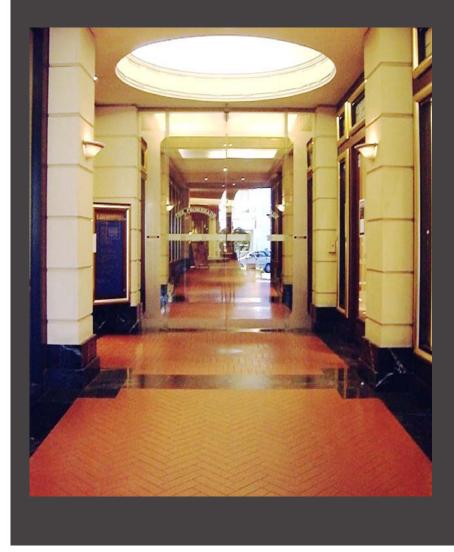

### The existing building (arcade)

Entry to arcade

- Hidden and unwelcome arcade entrance

Internal view of arcade - Long and narrow corridor, arcade has never performed well

ASHINGTON