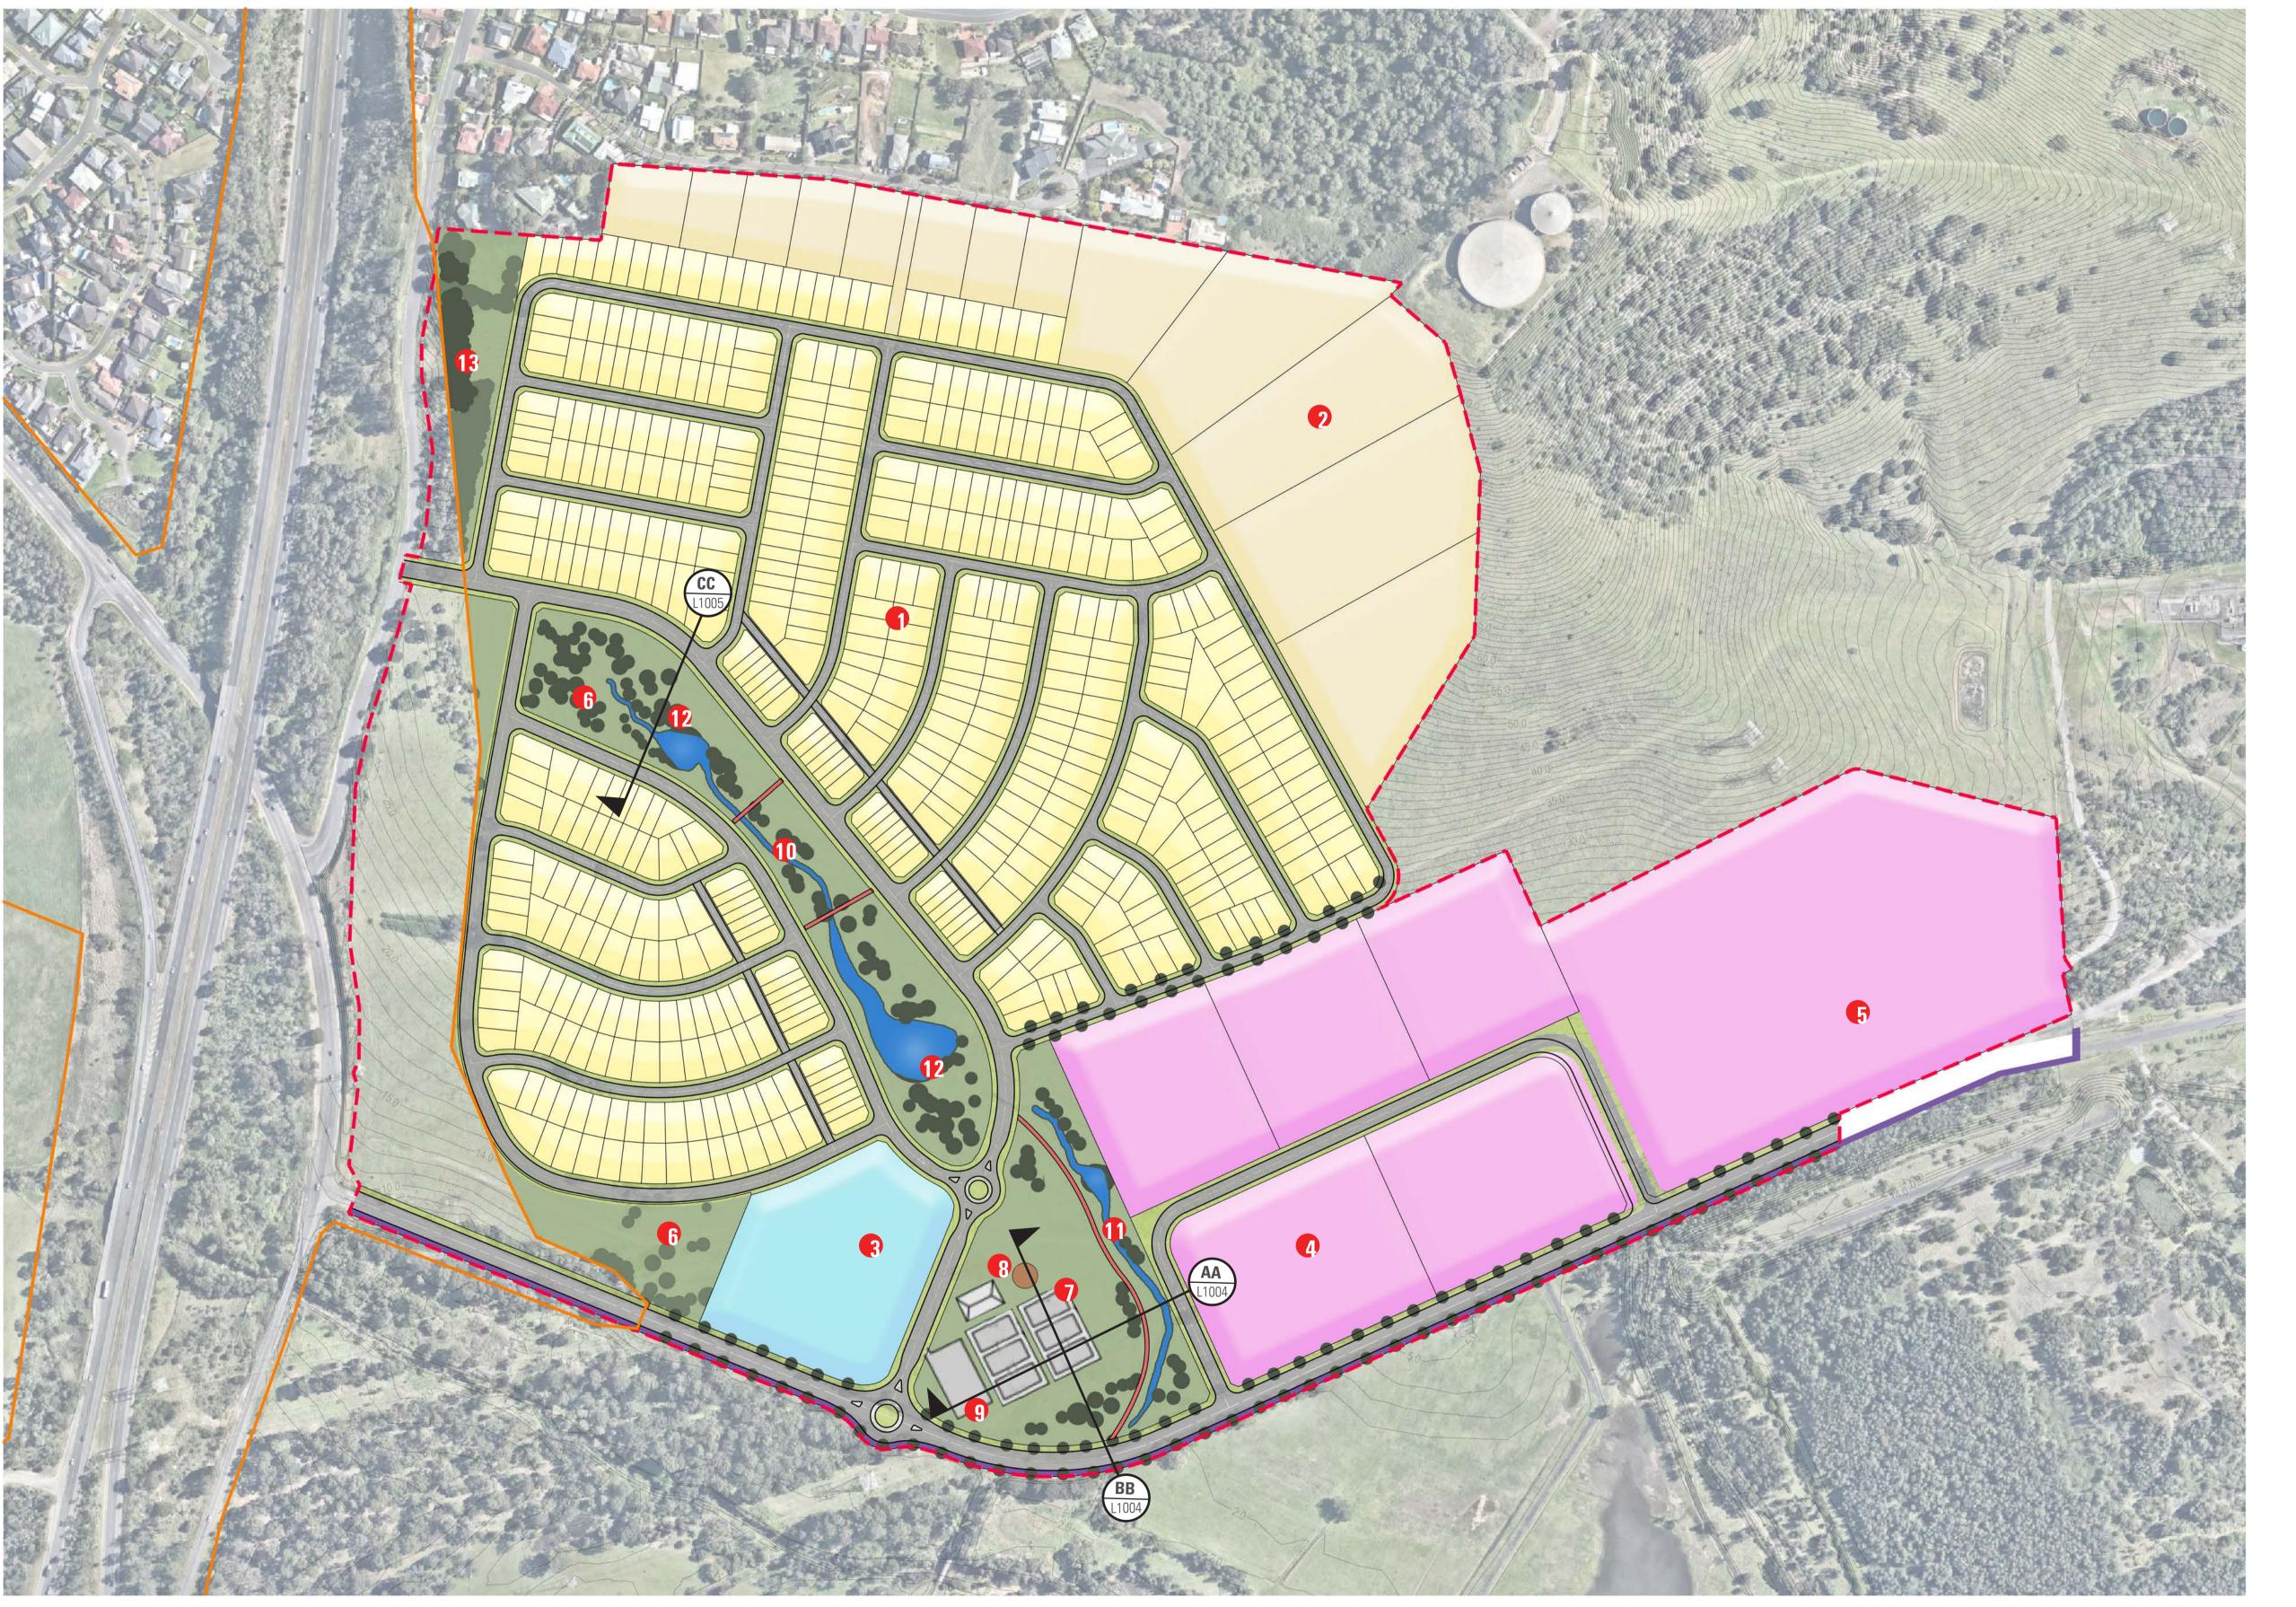

#### **DESIGN NOTES**

CENTRAL RESIDENTIAL PRECINCT

LIFESTYLE RESIDENTIAL LOTS

NEIGHBOURHOOD CENTRE

INDUSTRIAL EMPLOYMENT PRECINCT

GENERAL INDUSTRIAL LANDS

INFORMAL RECREATION

MULTI USE COURTS

AMENITIES BUILDING AND PLAYGROUND

EXISTING DRAINAGE LINE RETAINED WITH 10m RIPARIAN

RELOCATED DRAINAGE LINE WITH 10m RIPARIAN VEGETATION

STORMWATER DETENTION / SEDIMENTATION BASIN

WOODLAND SCREENING VEGETATION

LANDSCAPE: CENTRAL PRECINCT OPEN SPACE

landscape architecture urban design environmental management

PROJECT NO. DATE 10.05.19

DRAWING NO 82017142-02 L1003

ISSUE

**CROSS SECTION A-A** 

ST T T OPEN SPACE **PLAYGROUND** MULTI USE SPORTS COURTS COLLECTOR ROAD WITH SHARED USE PATH **OPEN SPACE** 

**CROSS SECTION B-B** 