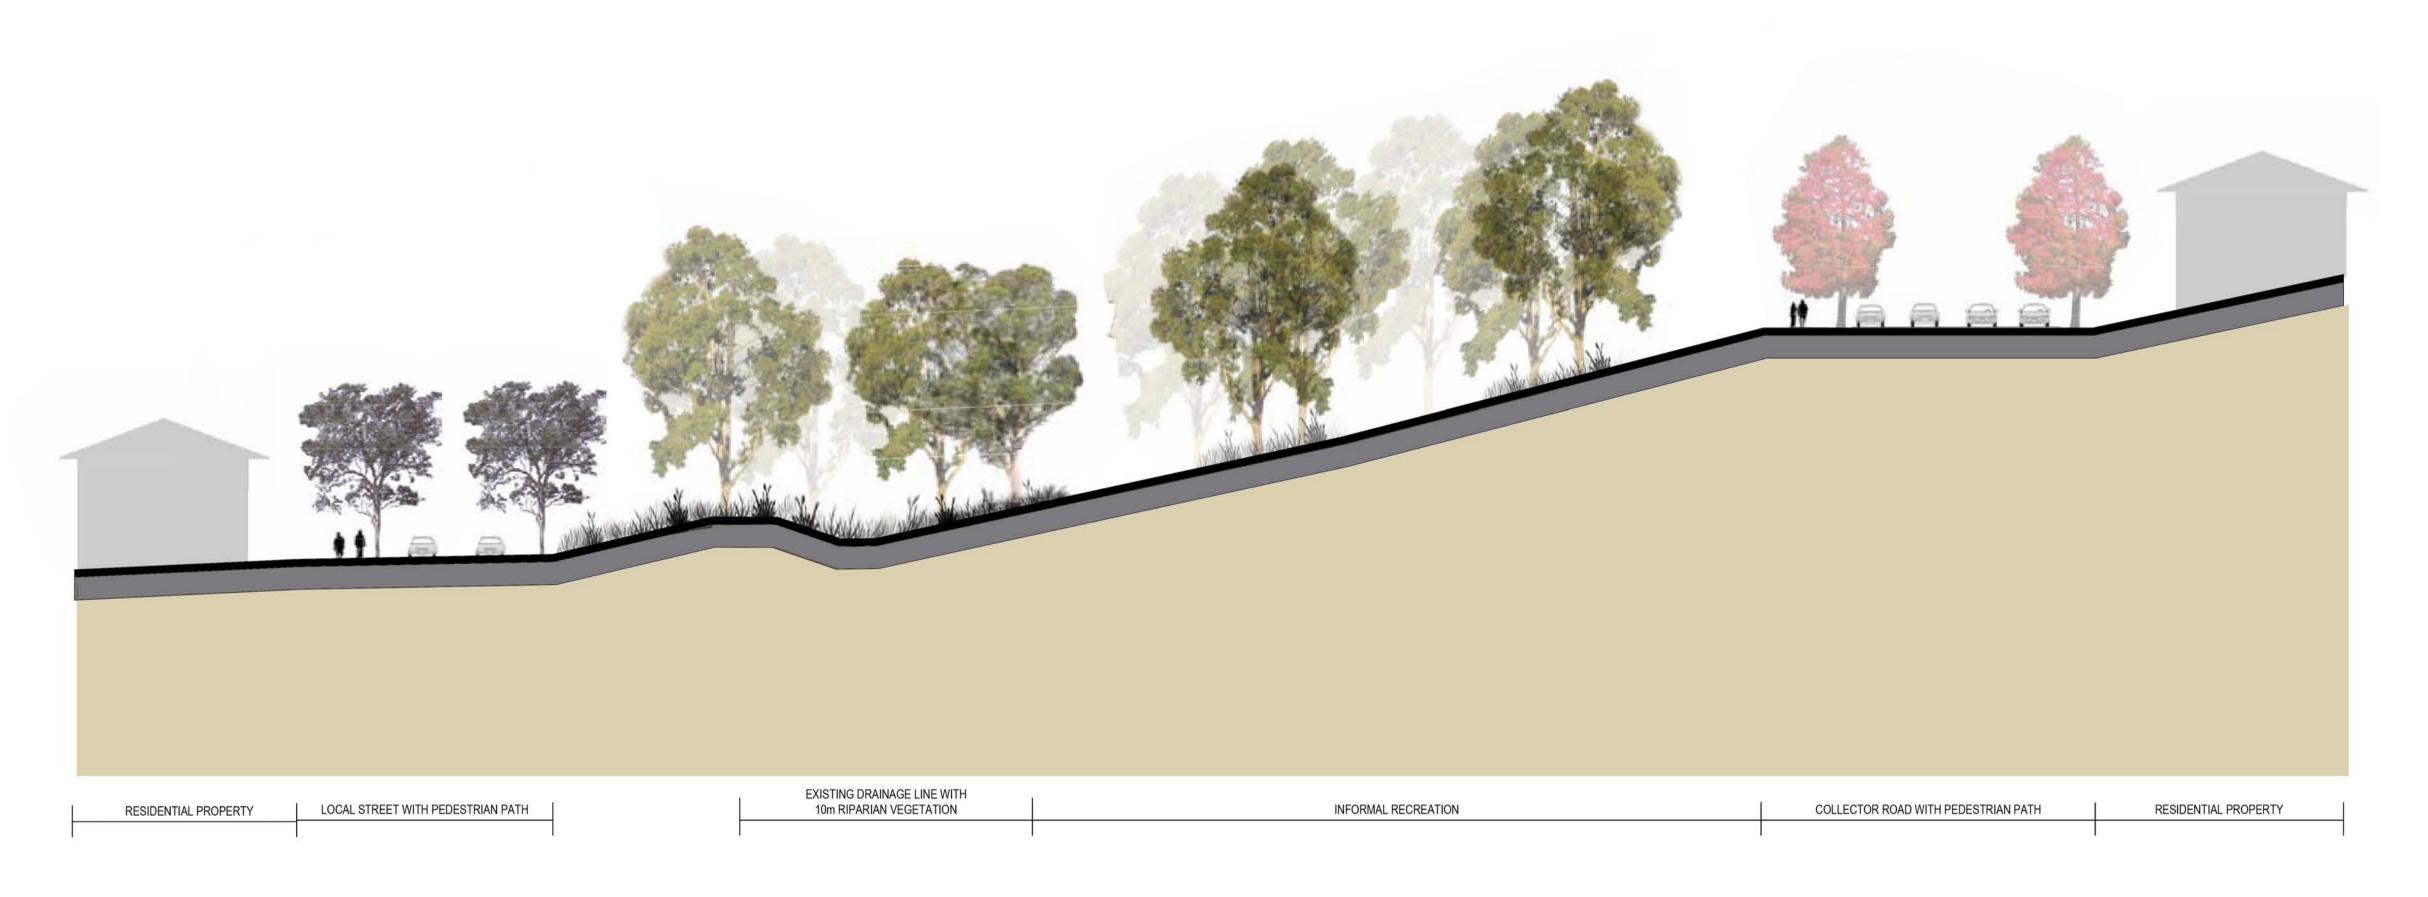

LANDSCAPE: CENTRAL PRECINCT OPEN SPACE SECTIONS - SHEET 1 OF 2

(C) Cardno

landscape architecture urban design environmental management

0 2 4 6 8 10 20m SCALE 1:250 @ A1

BRIDGEHILL GROUP PTY LTD TALLAWARRA LANDS

DATE PROJECT NO. 82017142-02 L1004 10.05.19

DRAWING NO

ISSUE

**CROSS SECTION C-C** 