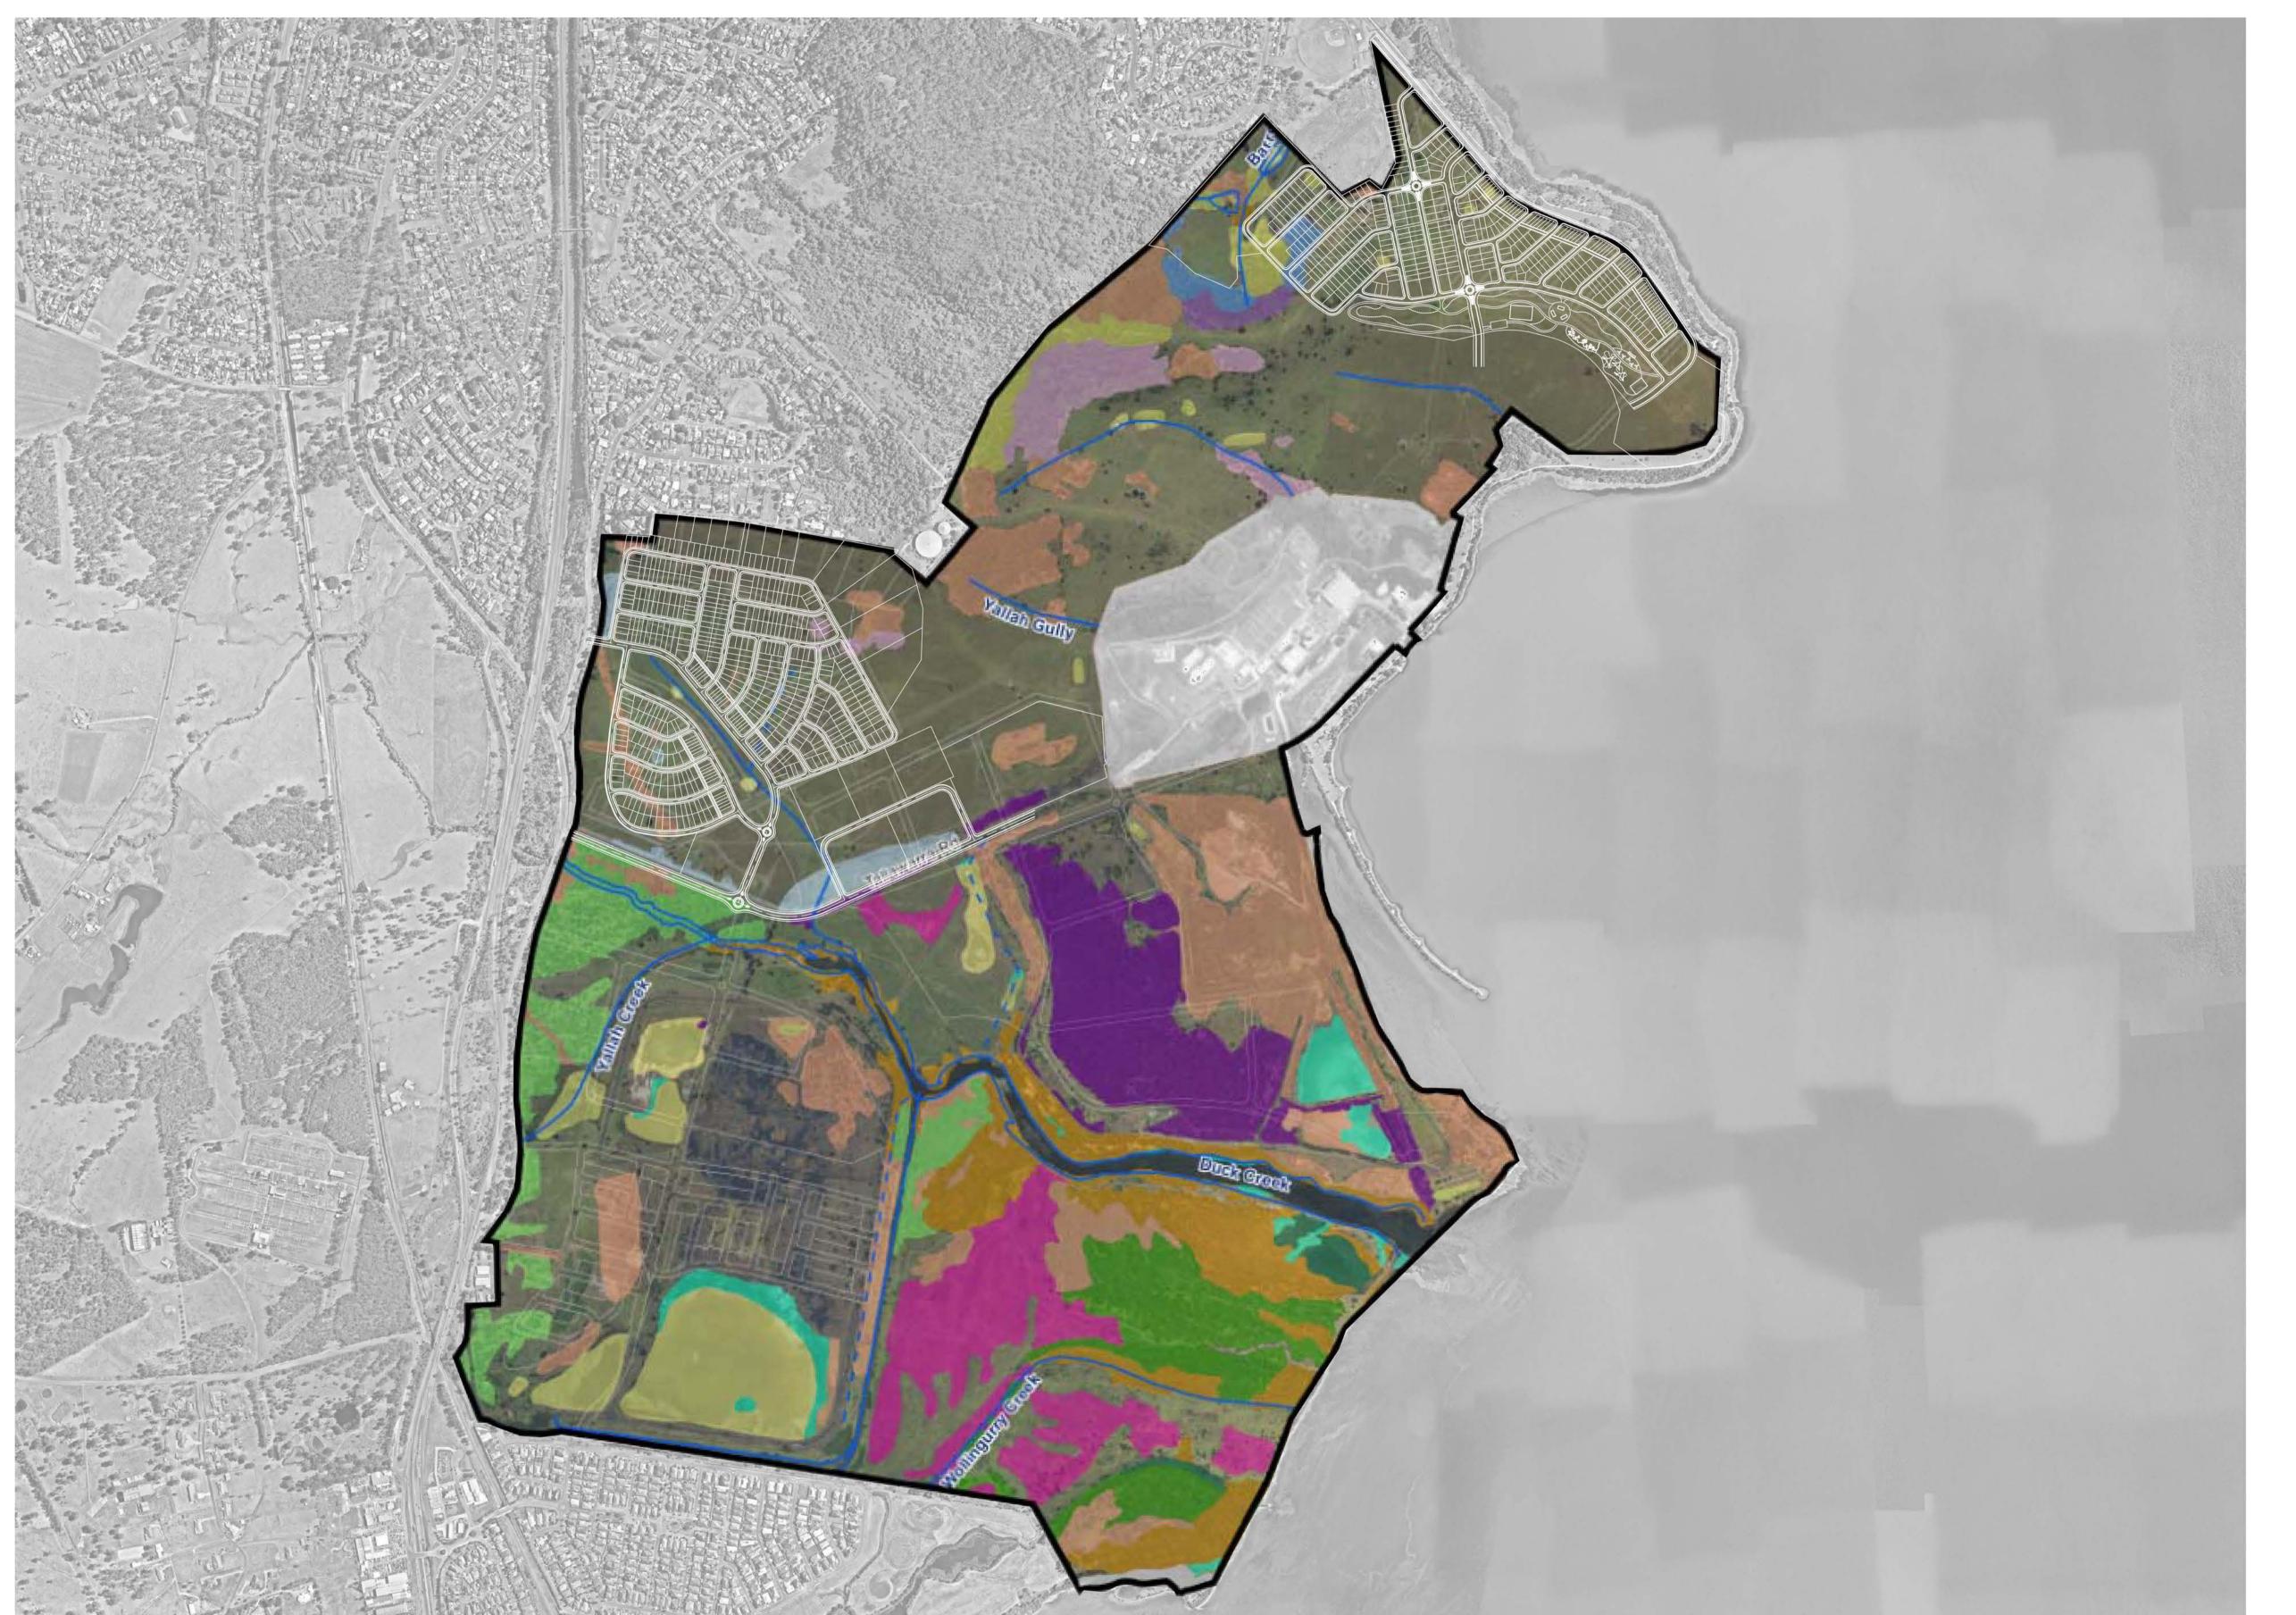

LANDSCAPE: COVER SHEET

ACACIA SCRUB

ALLUVIAL SWAMP MAHOGANY FOREST (EEC)

ARTIFICIAL WETLANDS

COASTAL GRASSY RED GUM FOREST (EEC)

COASTAL SWAMP OAK FOREST (EEC)

ESTUARINE ALLUVIAL WETLAND (EEC)

FLOODPLAIN WETLAND

LOWLAND DRY-SUBTROPICAL RAINFOREST (EEC)

LOWLAND WOOLLYBUTT-MELAELEUCA FOREST (EEC)

MOIST BOX-RED GUM FOOTHILLS FOREST

SALTMARSH (EEC)

WEEDS AND EXOTICS

Source: Eco Logical Australia, 2010. Tallawarra Lands Ecological

LANDSCAPE: VEGETATION COMMUNITIES

(Source: Eco Logical Australia, 2010)

landscape architecture urban design environmental management

SCALE 1:8000 @ A1

EXISTING + PROPOSED GRASS

EXISTING TREE COVER RETAINED (REFER TO SHEET L1001 LANDSCAPE: VEGETATION COMMUNITIES FOR FURTHER INFORMATION)