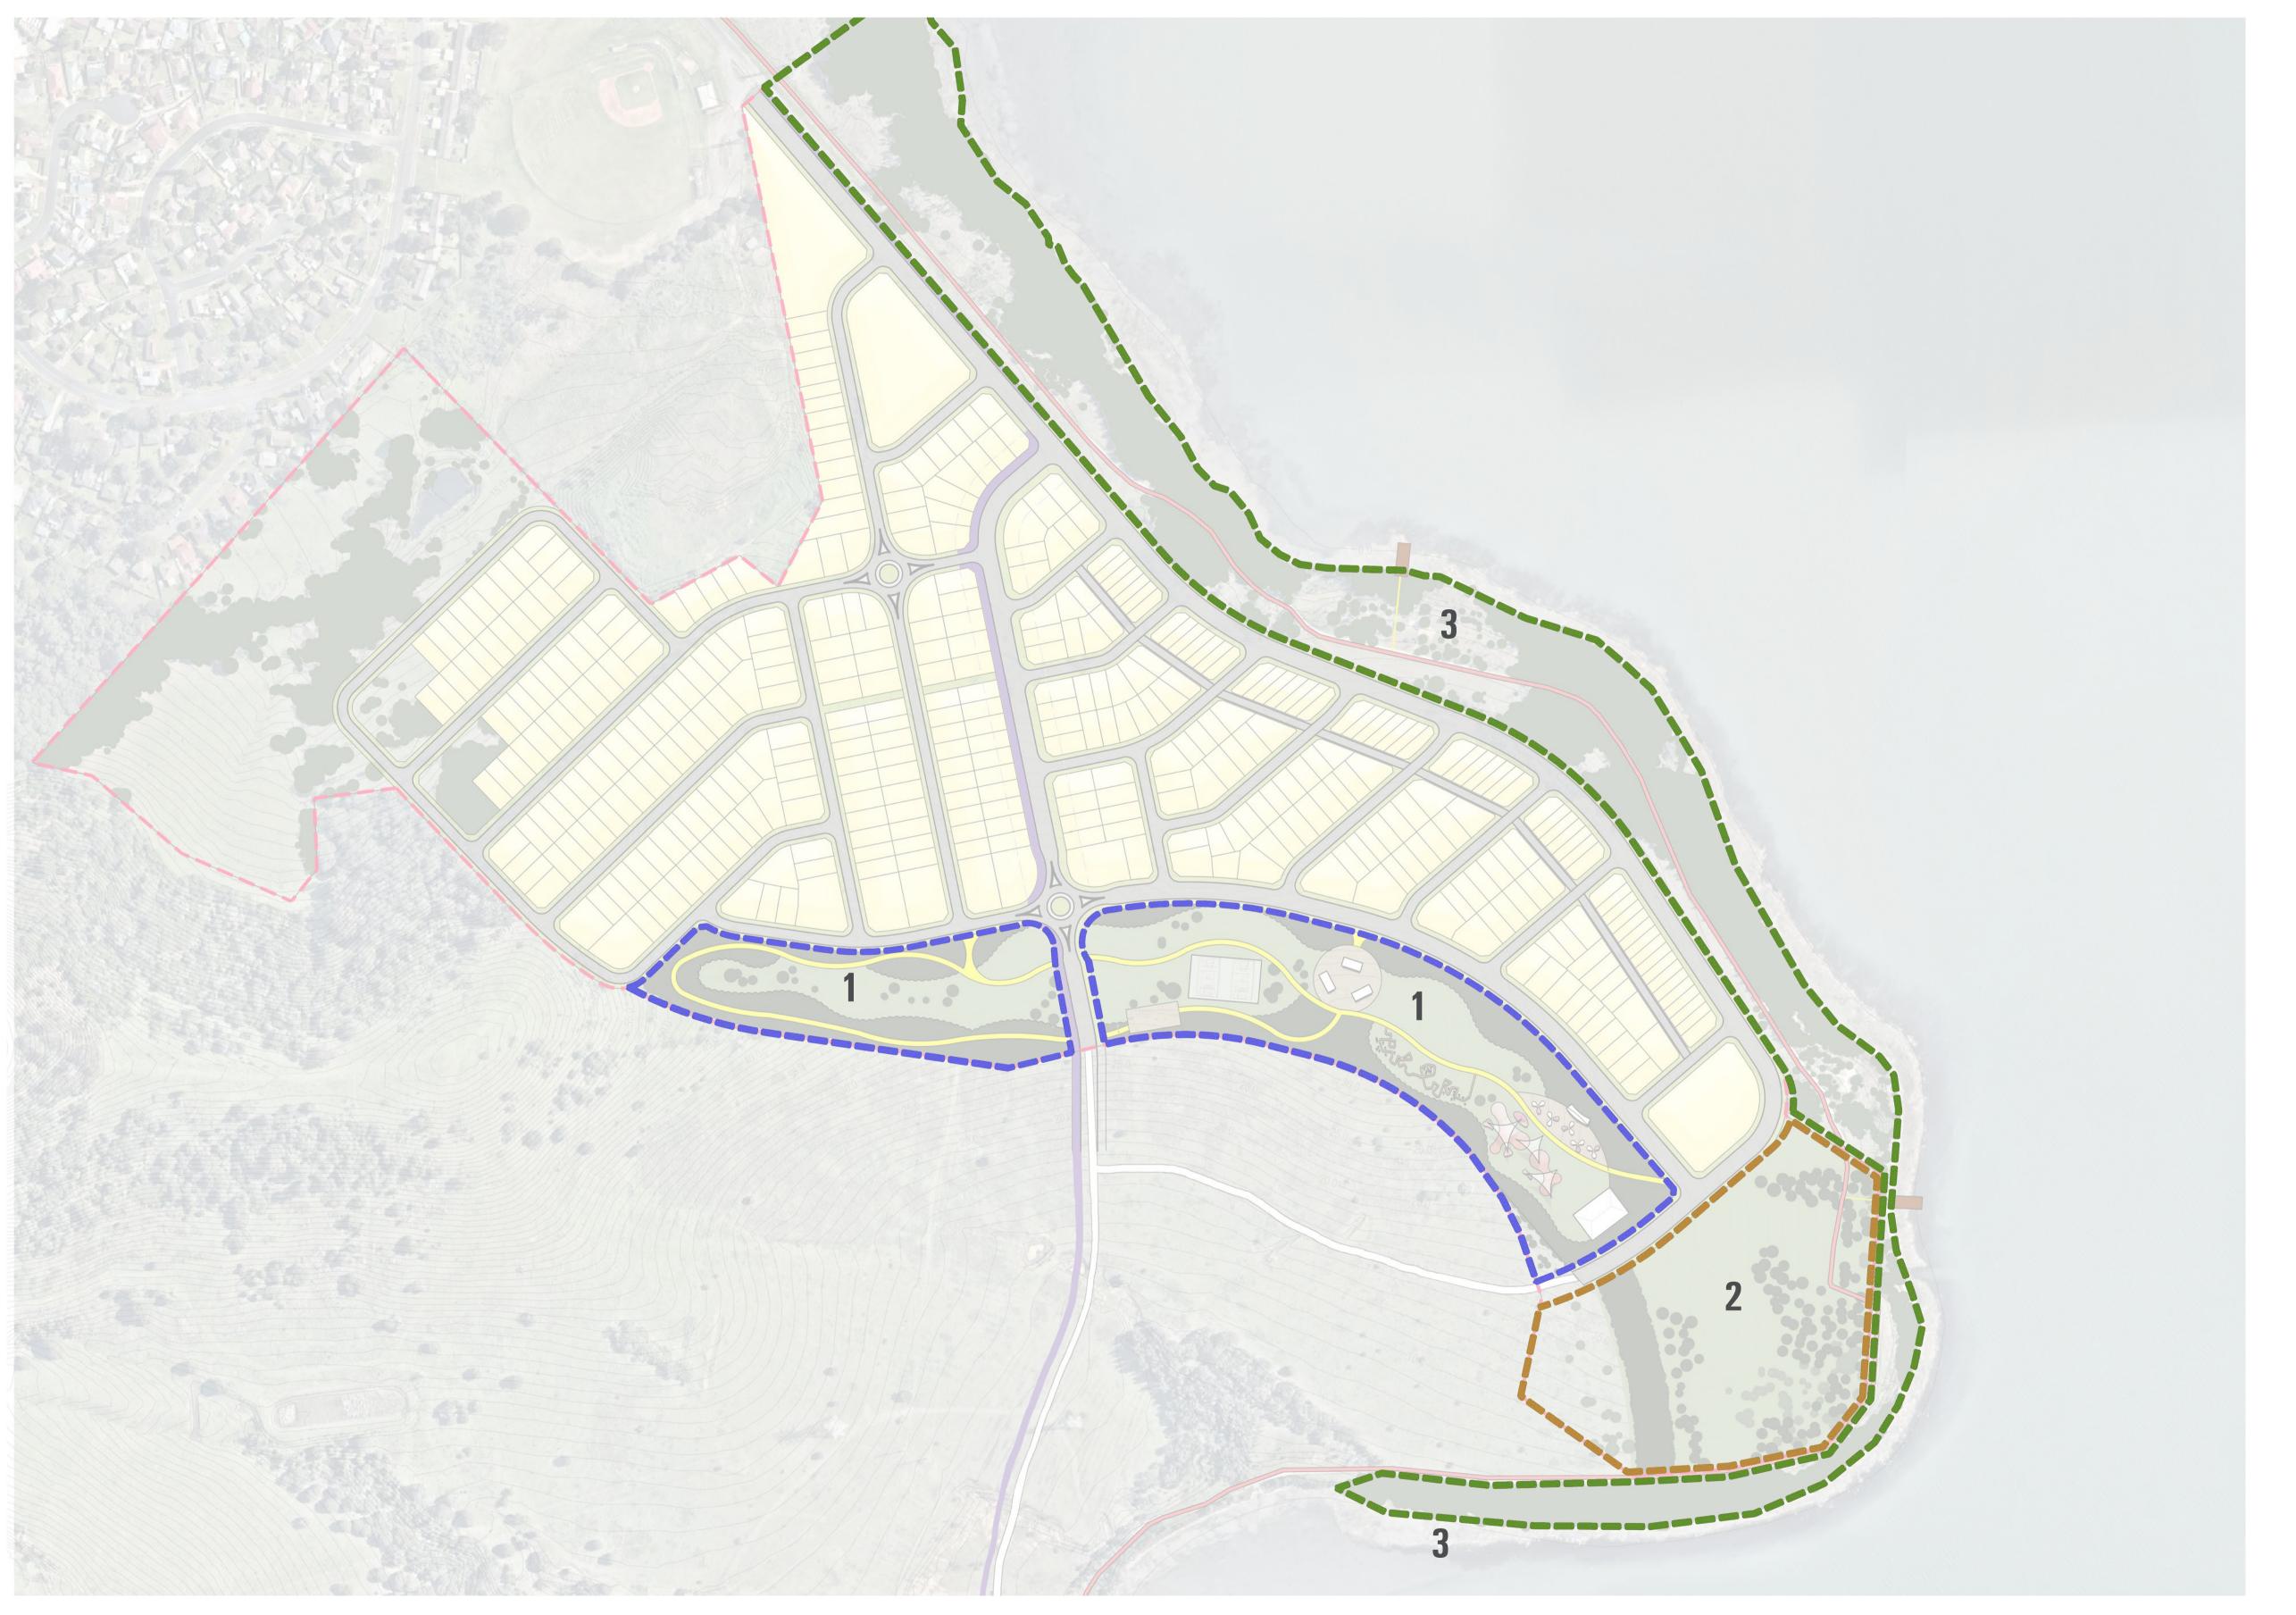

LANDSCAPE: NORTHERN PRECINCT OPEN SPACE SECTIONS - SHEET 3 OF 3

2 - TALLAWARRA POINT OPEN SPACE

3 - L.I.A FORESHORE MASTERPLAN