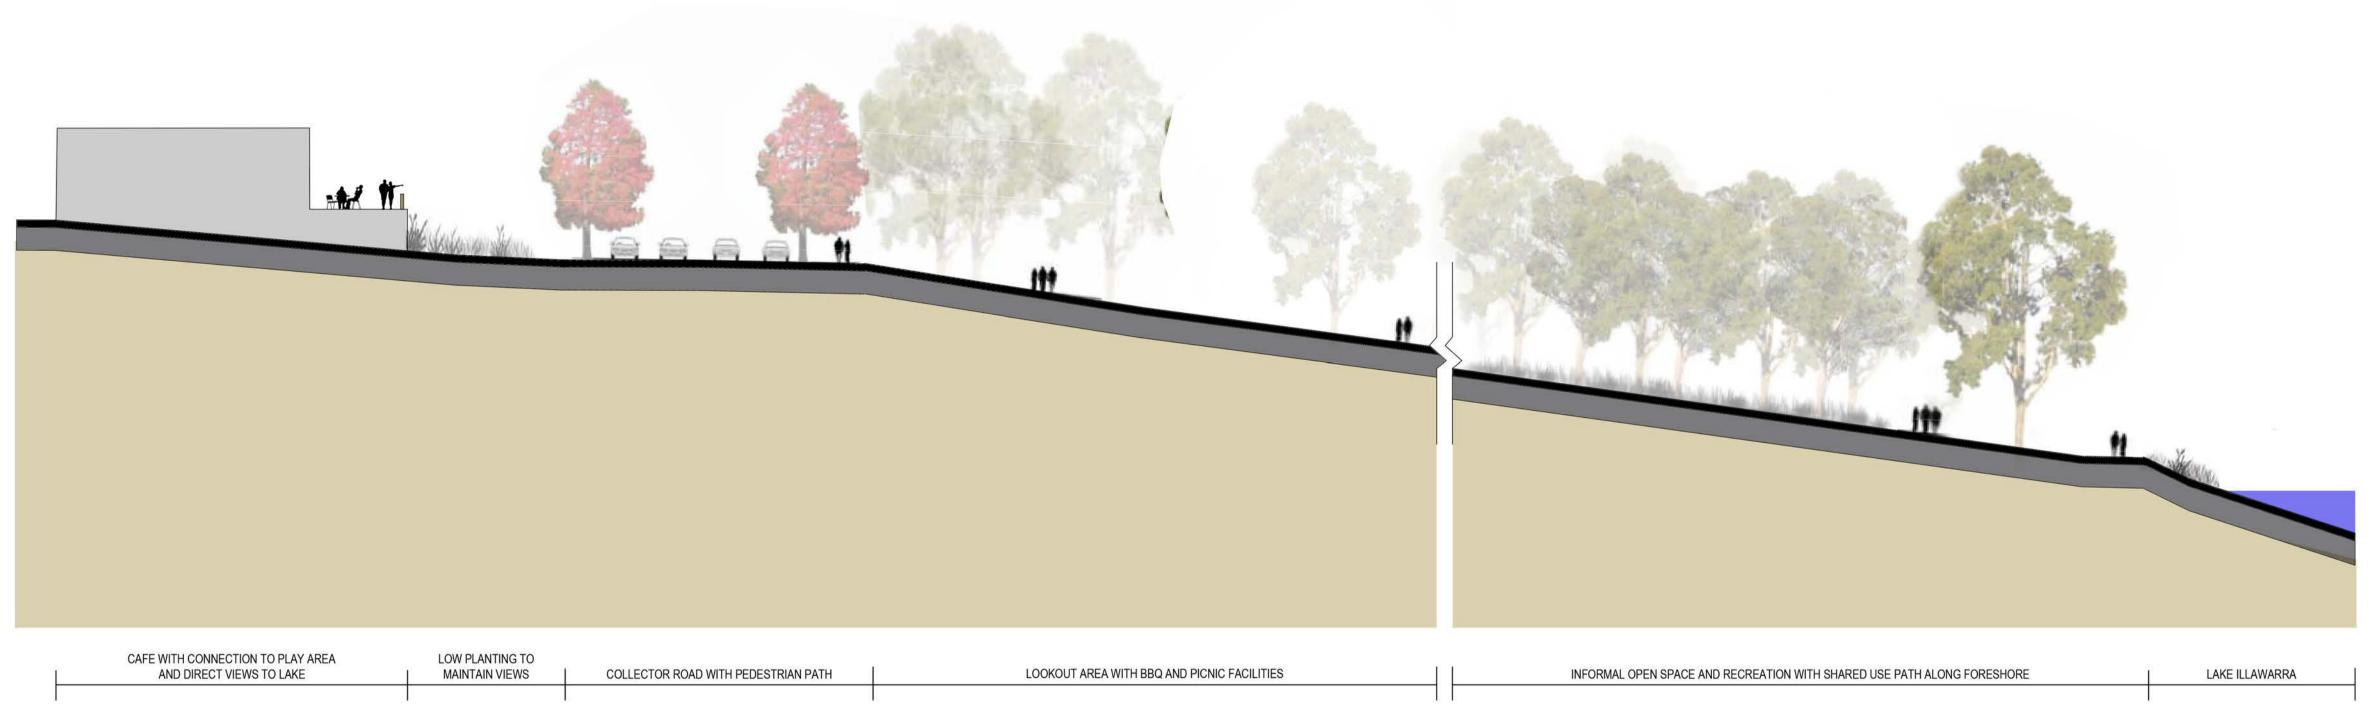

#### **GENERAL NOTES**

1. LANDSCAPE PLANS TO BE READ IN CONJUNCTION WITH THE APPROVED TALLAWARRA LANDS LANDSCAPE PLAN, PREPARED BY CORKERY CONSULTING LANDSCAPE CONSULTANTS DATED MAY 2012. 2. THIS PAGE TO REPLACE PAGES 70 - 73 OF THE APPROVED TALLAWARRA LANDS LANDSCAPE PLAN, PREPARED BY CORKERY CONSULTING LANDSCAPE CONSULTANTS DATED MAY 2012.

LANDSCAPE: NORTHERN PRECINCT OPEN SPACE SECTIONS - SHEET 2 OF 3

landscape architecture urban design environmental management

0 2 4 6 8 10 20m SCALE 1:250 @ A1

**CROSS SECTION E-E** 