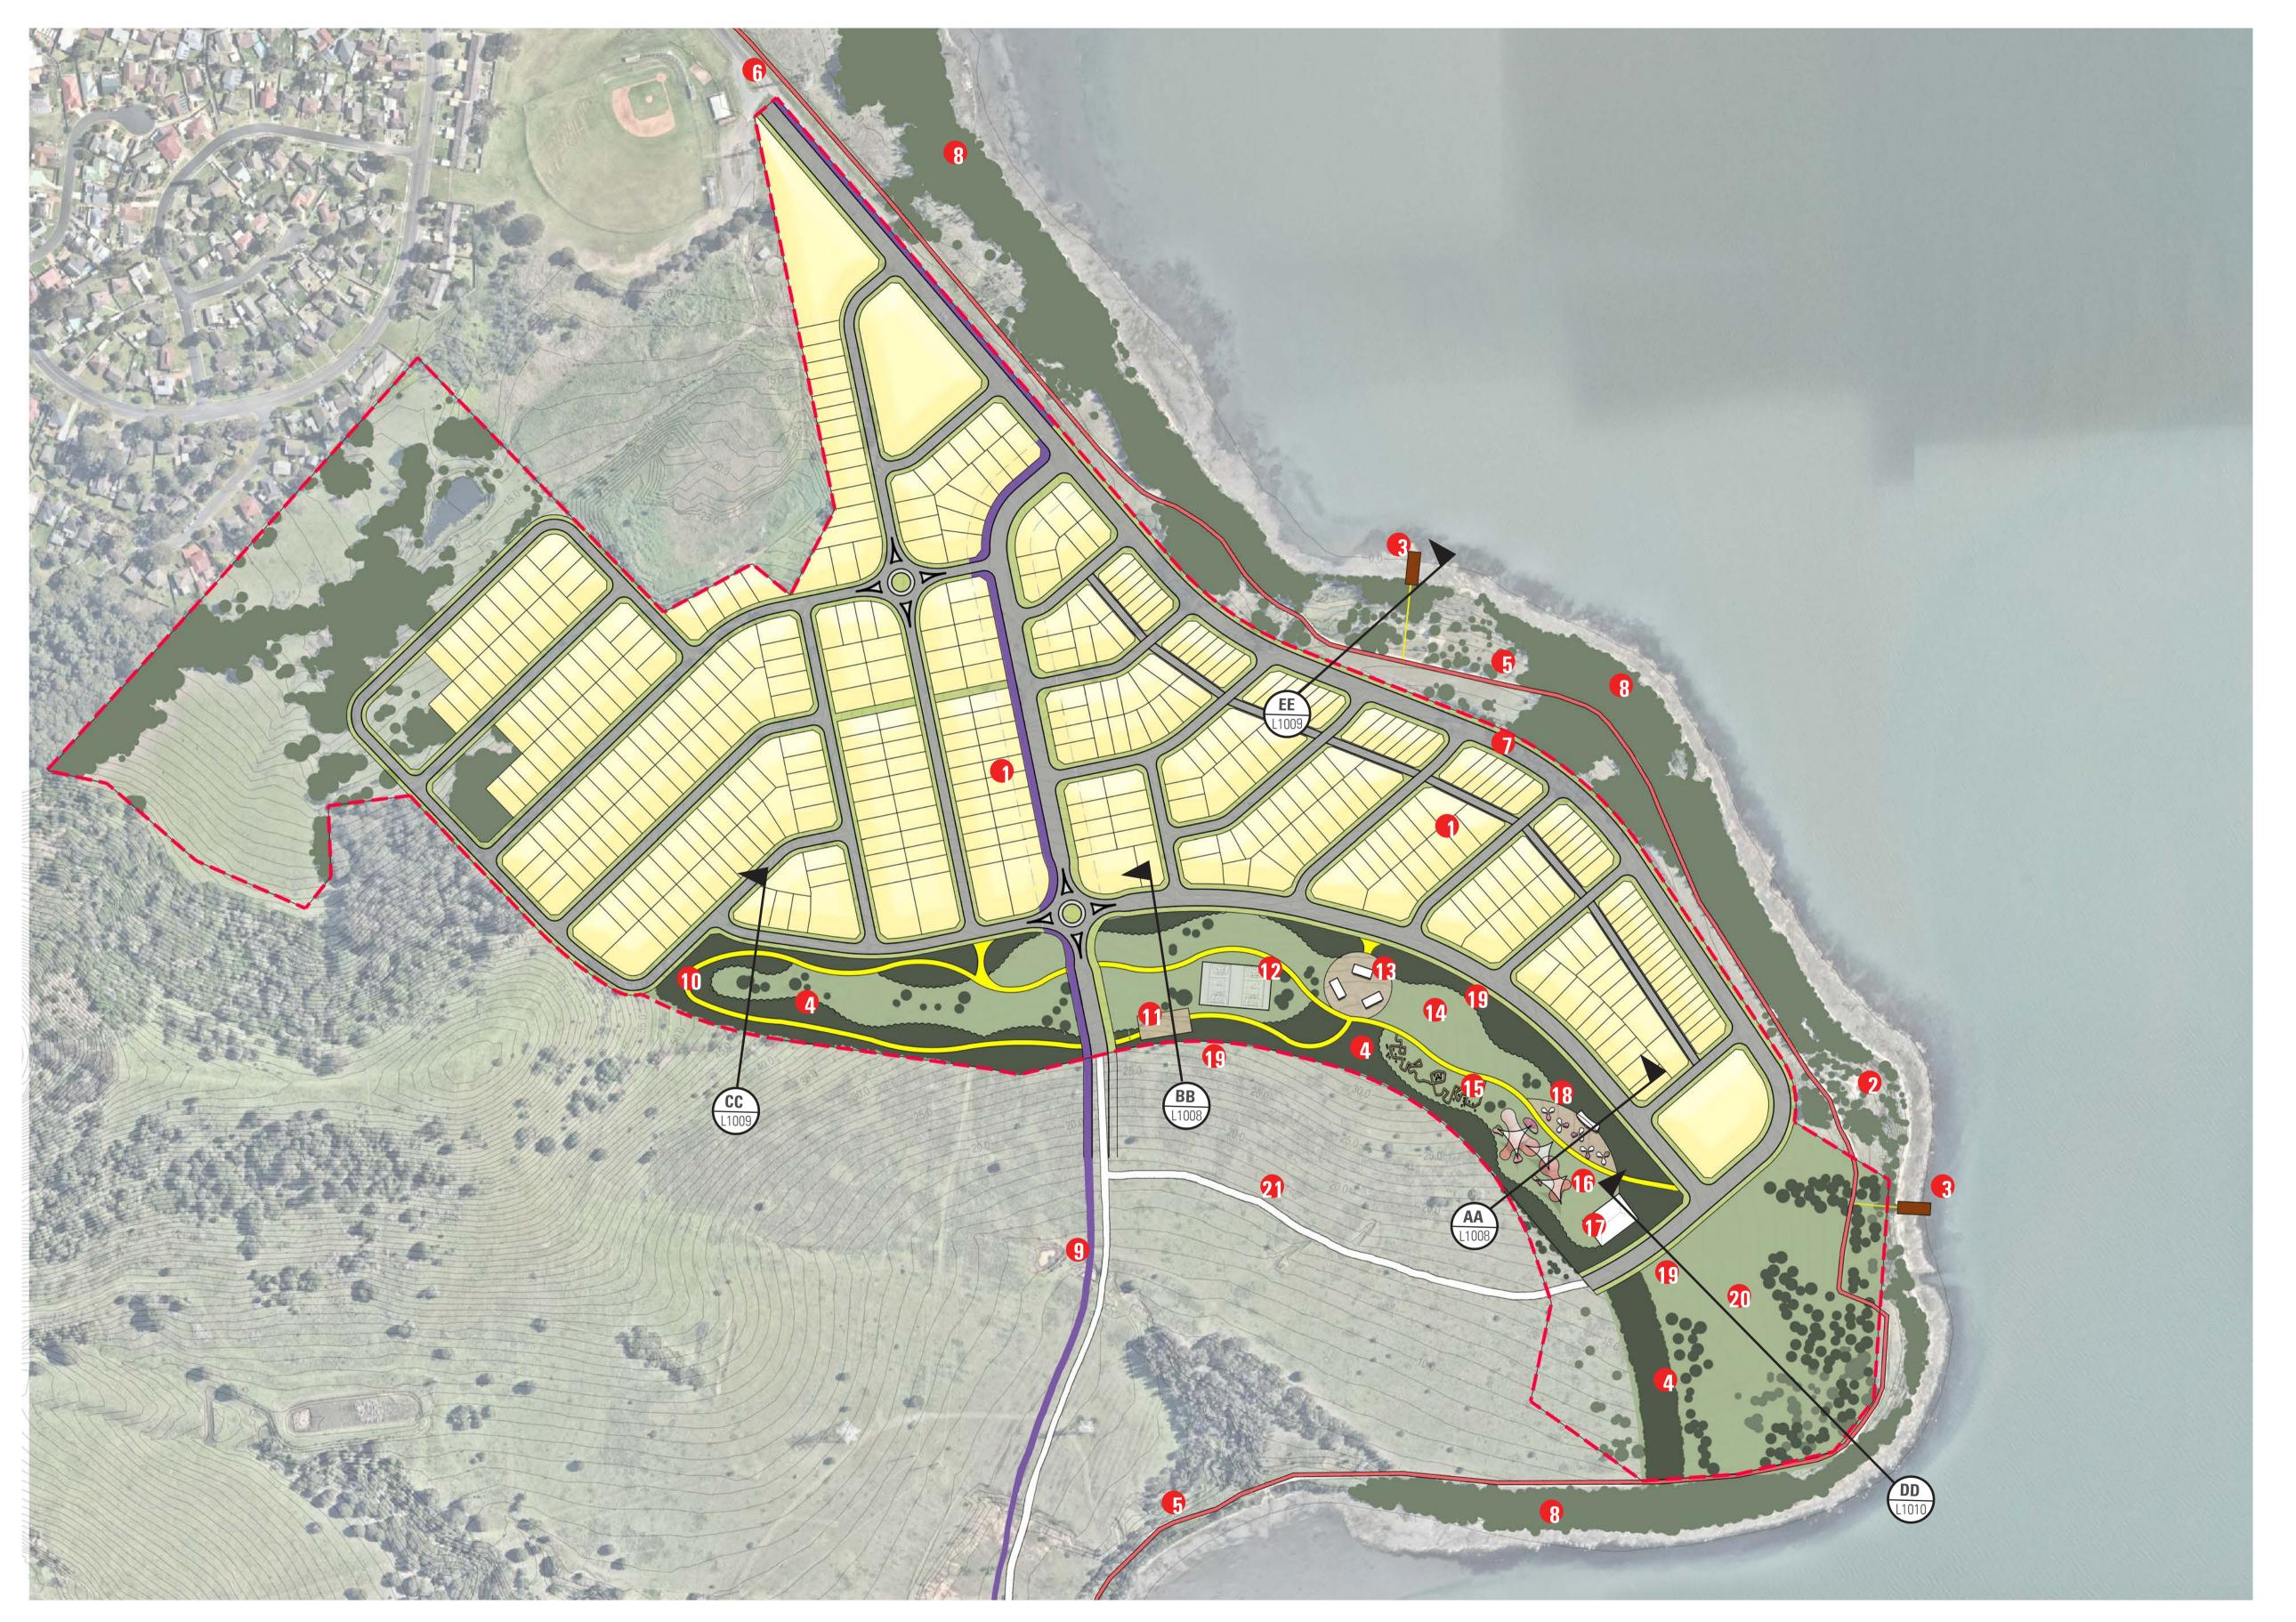

#### **DESIGN NOTES**

- NORTHERN RESIDENTIAL PRECINCT
- FORESHORE OPEN SPACE WITH SCATTERED PLANTING
- JETTY PROPOSED BY FORESHORE MASTERPLAN
- WOODLAND HABITAT + SCREENING PLANTING TO PROVIDE VISUAL BUFFER AND ECOLOGICAL CONNECTIVITY
- EXISTING SHARED PEDESTRIAN/CYCLE PATH ALONG FORESHORE
- CONNECTION TO KOONAWARRA AND BEYOND
- EXISTING GILBA ROAD RESERVE RETAINED
- DENSE TREE PLANTING BY LAKE ILLAWARRA FORESHORE **AUTHORITY MASTERPLAN**
- CYCLE PATH
- NATURE WALK
- VIEWING PLATFORM
- **MULTI USE COURTS**
- FAMILY GATHERING AREA
- KICKABOUT SPACE
- UNSTRUCTURED NATURAL PLAY
- STRUCTURED PLAY AREA
- CAFE WITH CONNECTION TO PLAY AREA
- COMMUNITY GARDEN FACILITIES
- KEY VIEW VISTAS
- LOOKOUT AREA WITH BBQ AND PICNIC FACILITIES
- NORTHERN ACCESS ROAD

#### **GENERAL NOTES**

LANDSCAPE PLAN, PREPARED BY CORKERY CONSULTING LANDSCAPE CONSULTANTS DATED MAY 2012.

LANDSCAPE: NORTHERN PRECINCT OPEN SPACE