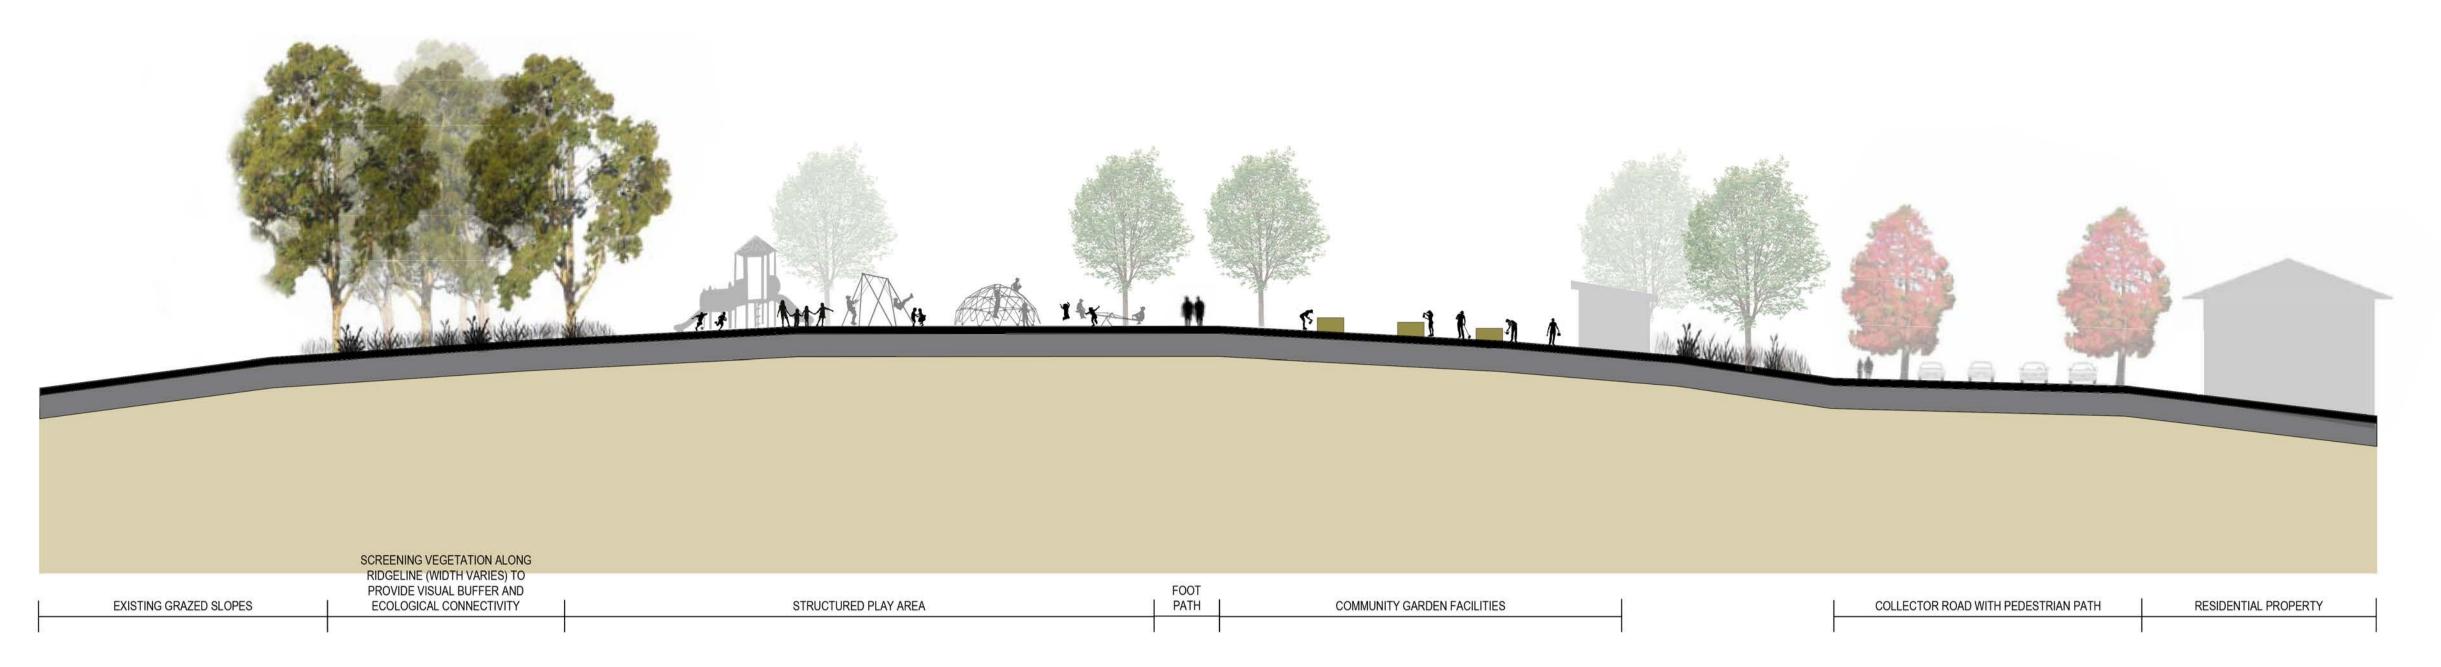

## **CROSS SECTION A-A**

## **CROSS SECTION B-B**

LANDSCAPE: NORTHERN PRECINCT OPEN SPACE SECTIONS - SHEET 1 OF 3