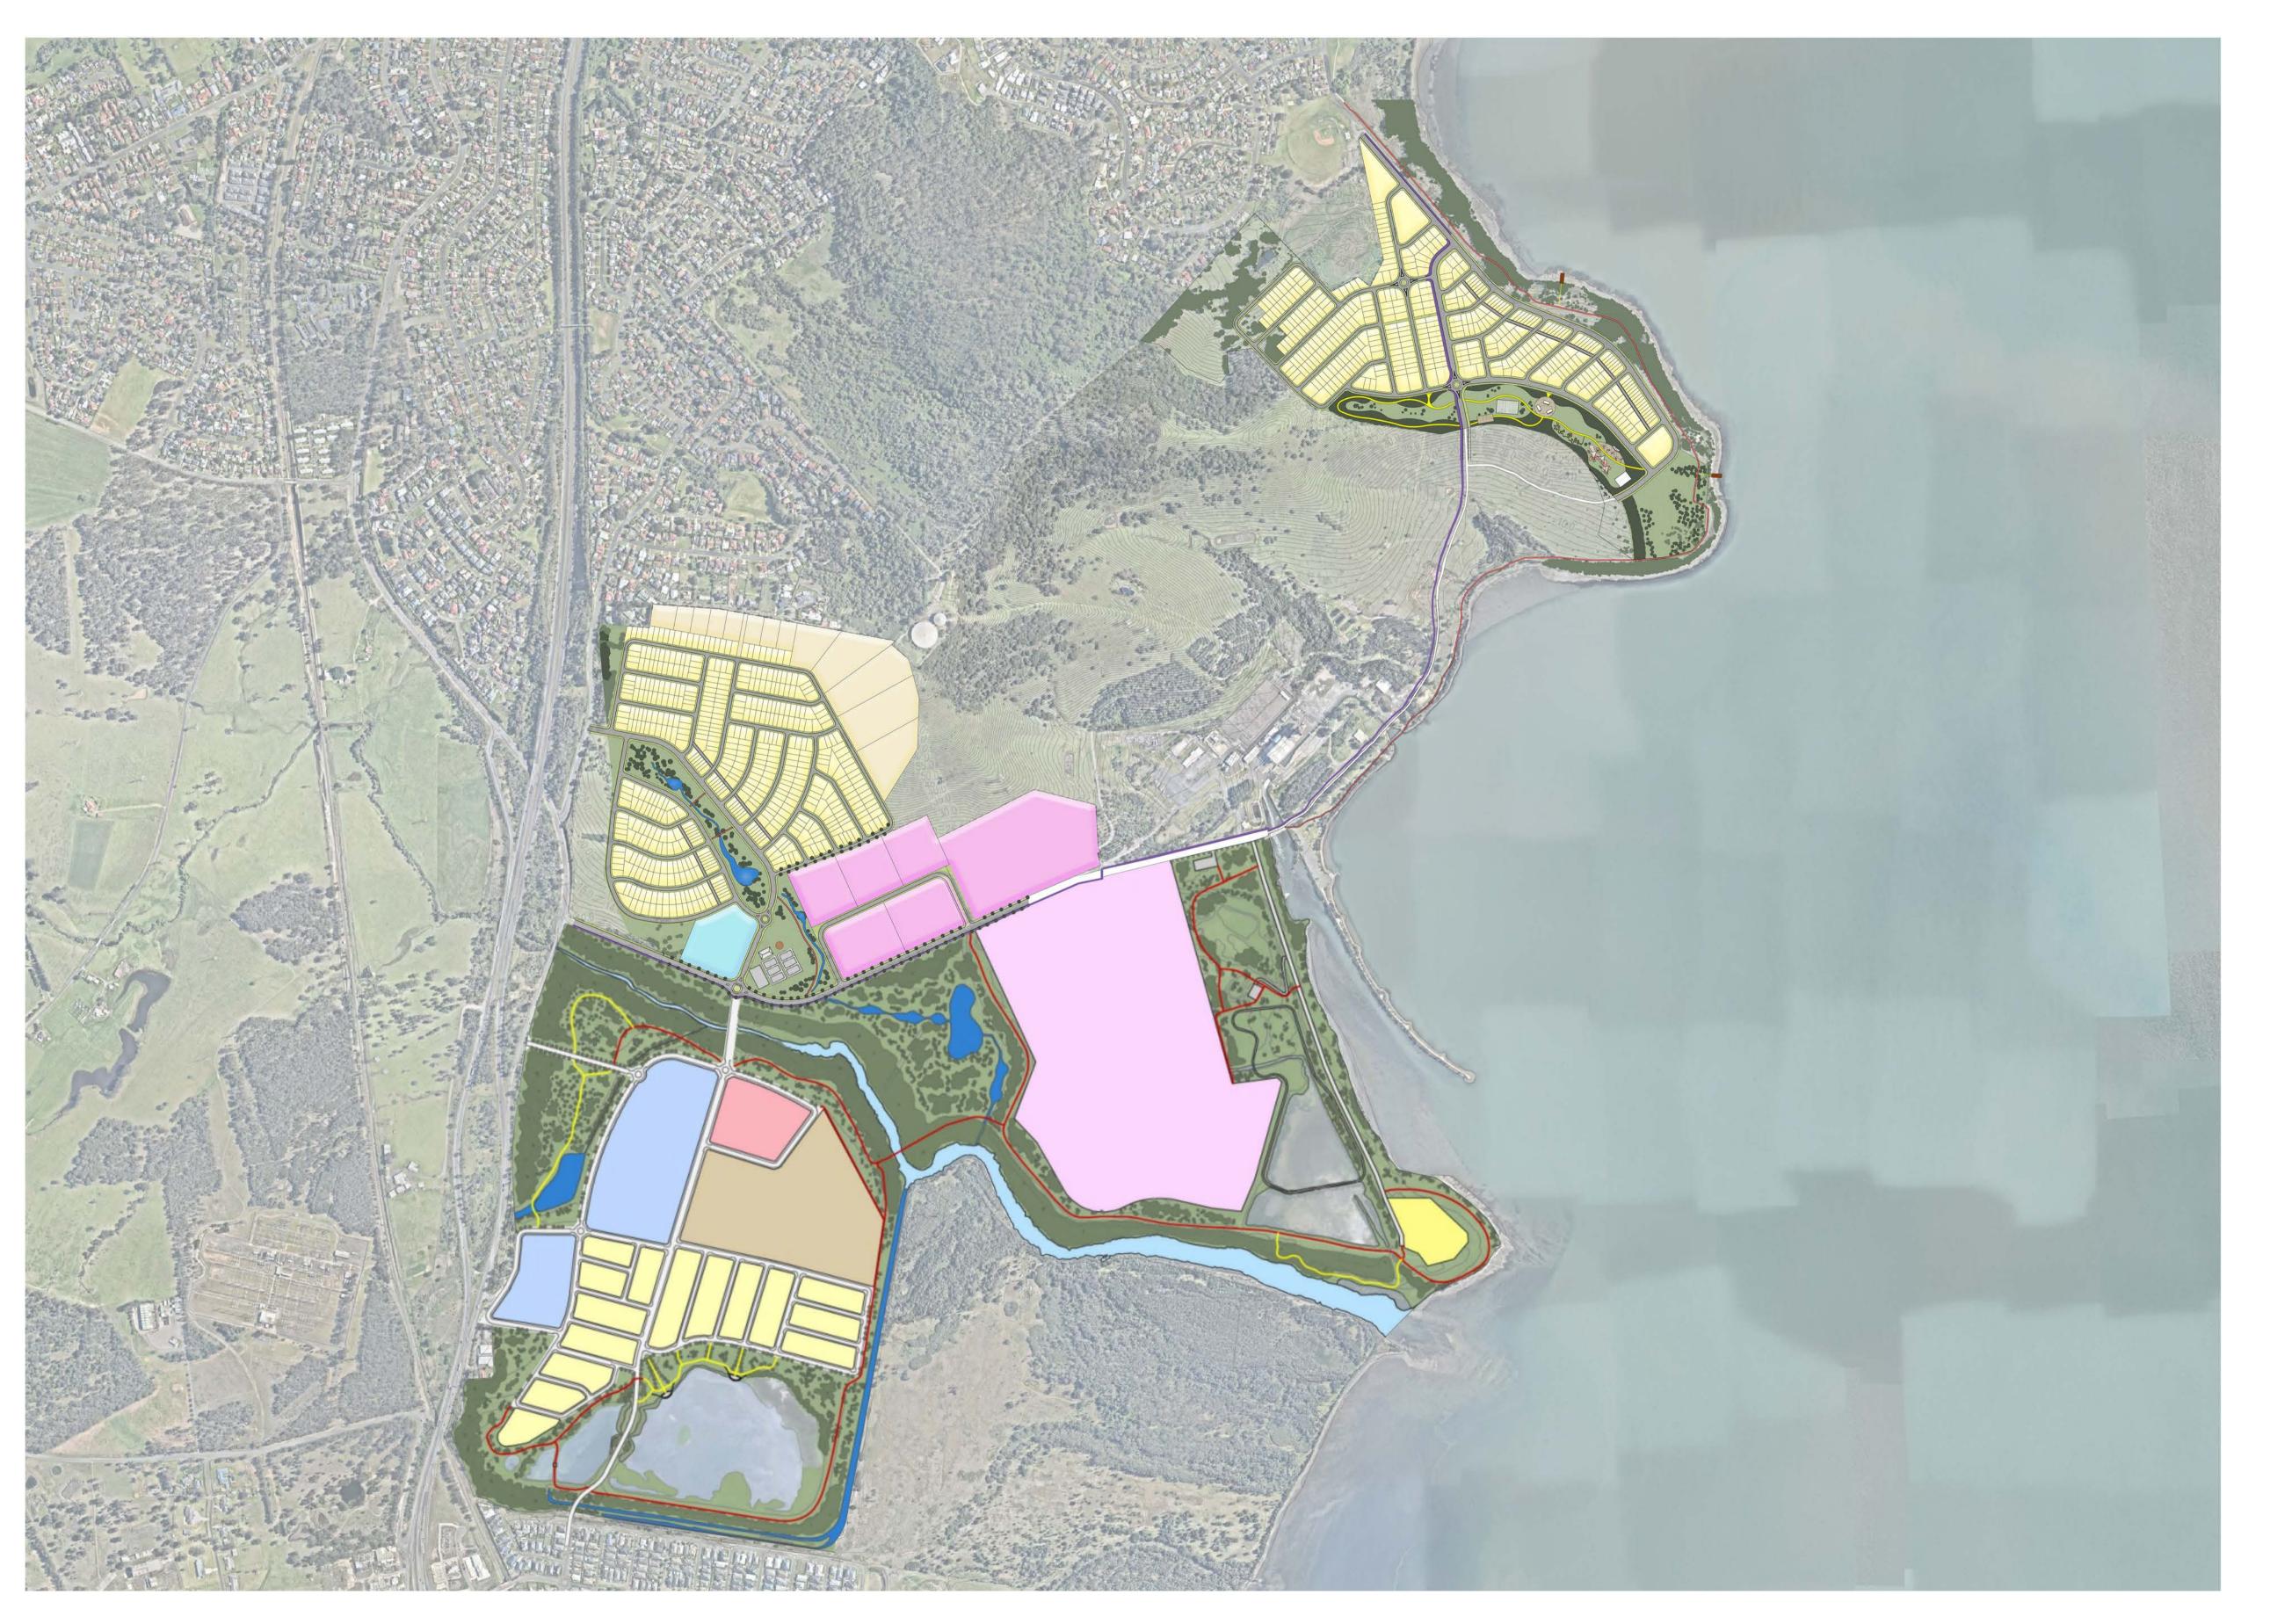

LANDSCAPE: OPEN SPACE NETWORK

SITE BOUNDARY

EXISTING CONTOURS

APRB BOUNDARY

EXISTING + PROPOSED GRASS

INFORMATION)

EXISTING TREE COVER RETAINED (REFER TO SHEET L1001 LANDSCAPE: VEGETATION COMMUNITIES FOR FURTHER

PROPOSED TREE PLANTING

**BICYCLE PATH** 

SHARED USE PATH

STORMWATER BASIN / POND / DRAINAGE CHANNEL

#### **DESIGN NOTES**

CENTRAL RESIDENTIAL PRECINCT

LIFESTYLE RESIDENTIAL LOTS

NEIGHBOURHOOD CENTRE

INDUSTRIAL EMPLOYMENT PRECINCT

GENERAL INDUSTRIAL LANDS

INFORMAL RECREATION

MULTI USE COURTS

AMENITIES BUILDING AND PLAYGROUND

EXISTING DRAINAGE LINE RETAINED WITH 10m RIPARIAN

RELOCATED DRAINAGE LINE WITH 10m RIPARIAN VEGETATION

STORMWATER DETENTION / SEDIMENTATION BASIN

WOODLAND SCREENING VEGETATION