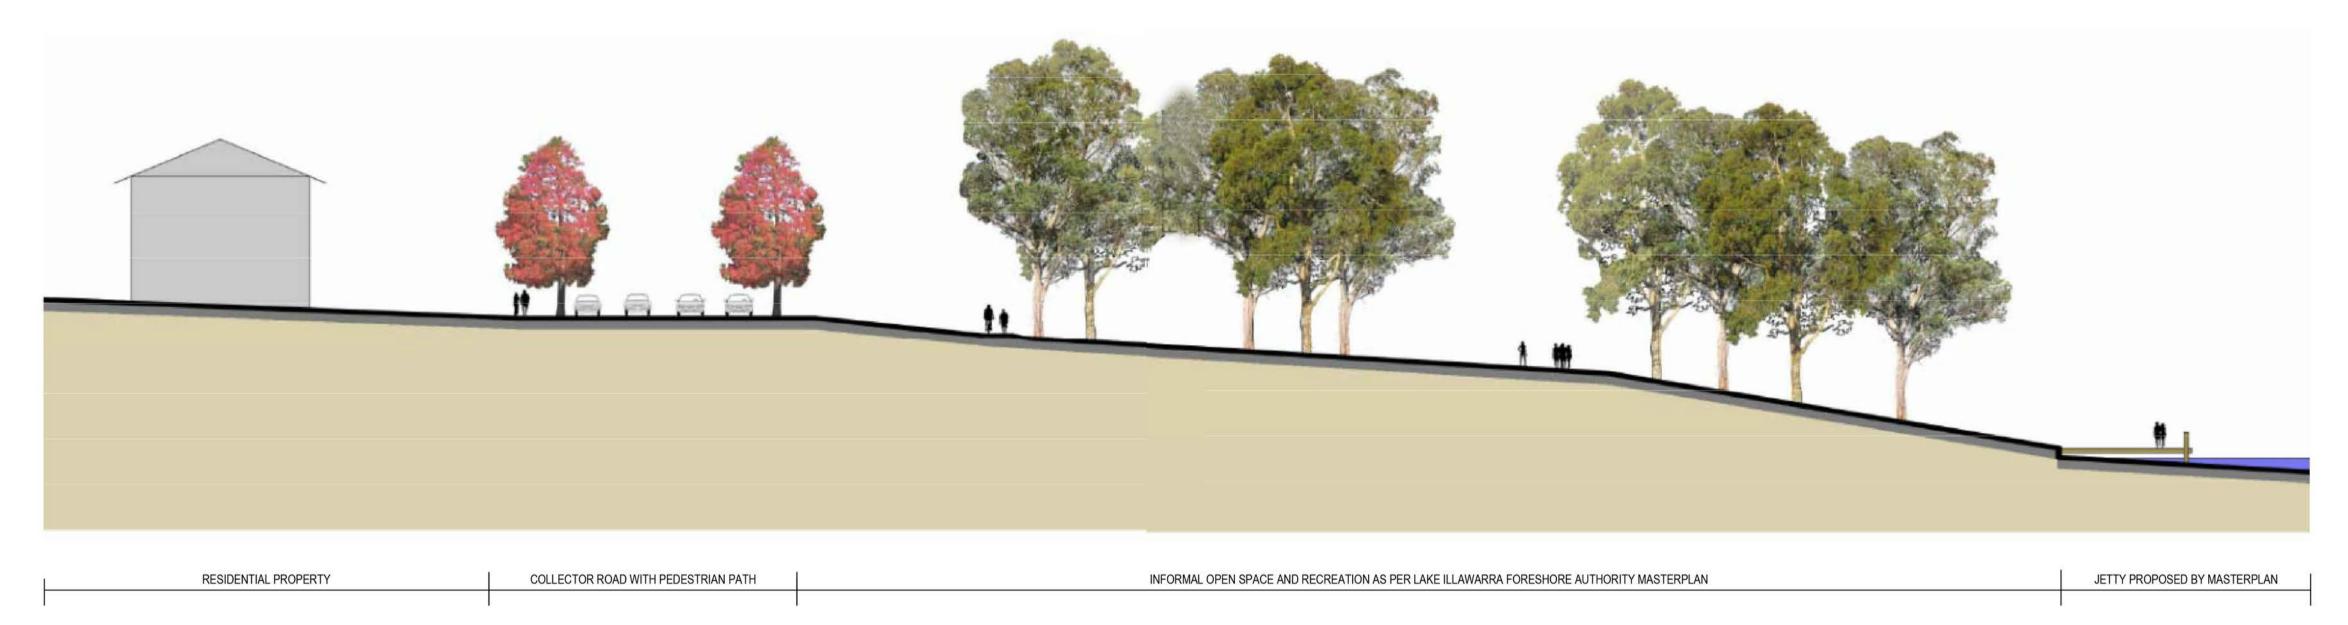

## **GENERAL NOTES**

1. LANDSCAPE PLANS TO BE READ IN CONJUNCTION WITH THE APPROVED TALLAWARRA LANDS LANDSCAPE PLAN, PREPARED BY CORKERY CONSULTING LANDSCAPE CONSULTANTS DATED MAY 2012.

2. THIS PAGE TO REPLACE PAGES 70 - 73 OF THE APPROVED TALLAWARRA LANDS LANDSCAPE PLAN, PREPARED BY CORKERY CONSULTING LANDSCAPE CONSULTANTS DATED MAY 2012.

LANDSCAPE: NORTHERN PRECINCT OPEN SPACE SECTIONS - SHEET 3 OF 3

2 - TALLAWARRA POINT OPEN SPACE

3 - L.I.A FORESHORE MASTERPLAN