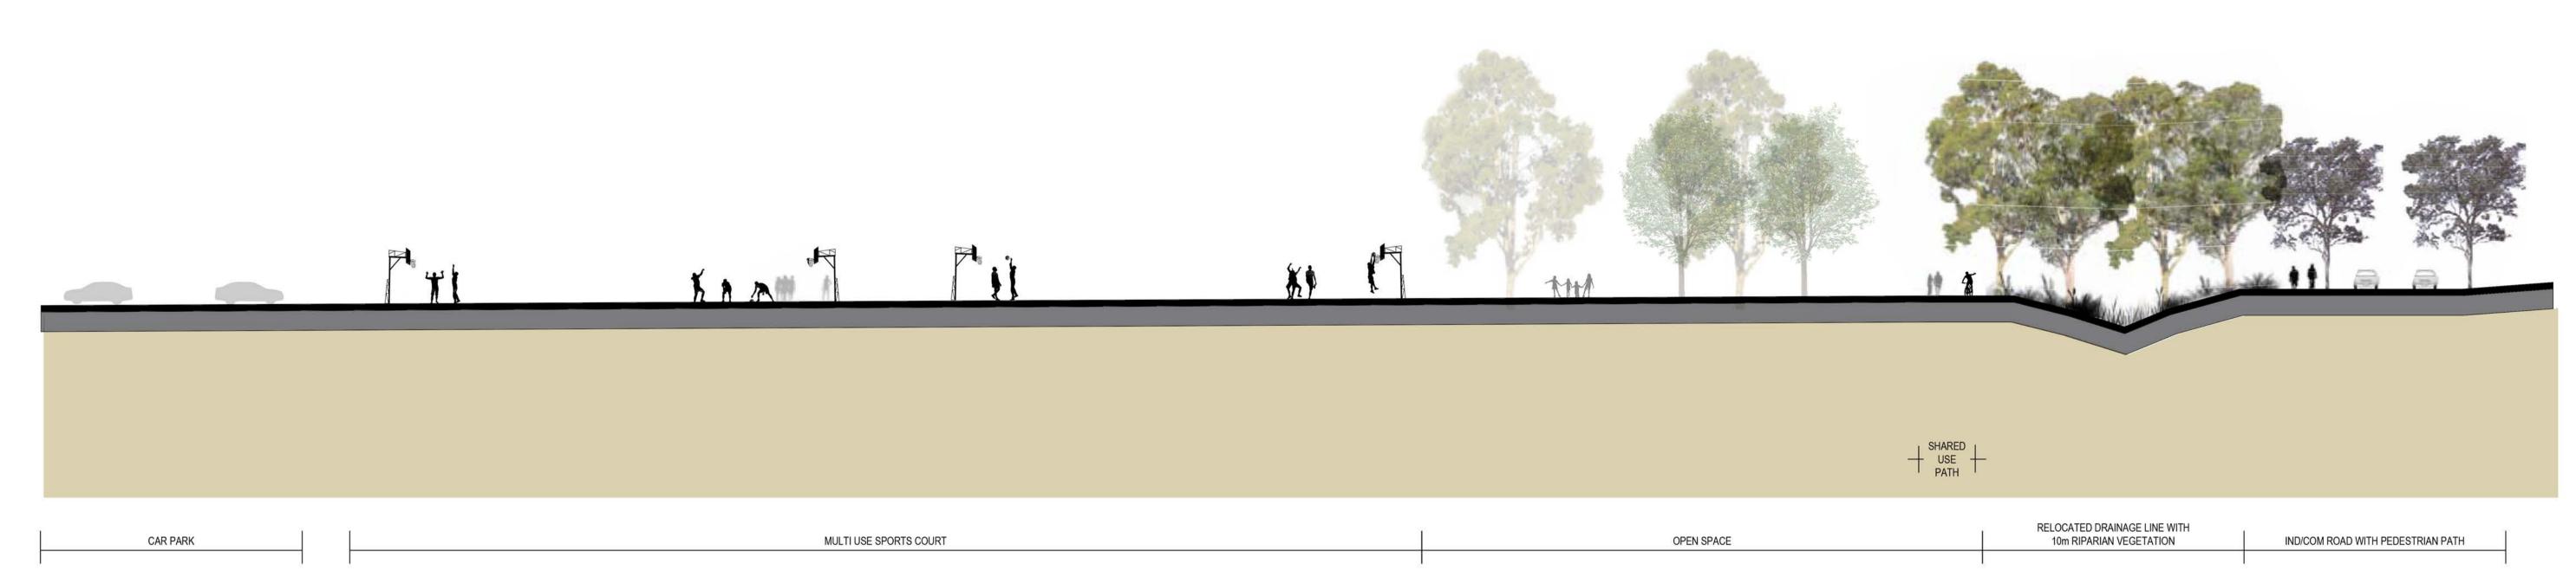

LANDSCAPE: CENTRAL PRECINCT OPEN SPACE

landscape architecture urban design environmental management

PROJECT NO. DATE 10.05.19

DRAWING NO 82017142-02 L1003

ISSUE

**CROSS SECTION A-A** 

ST T T OPEN SPACE **PLAYGROUND** MULTI USE SPORTS COURTS COLLECTOR ROAD WITH SHARED USE PATH **OPEN SPACE** 

2 - CENTRAL DRAINAGE LINE

3 - SPORTS FIELD AND COURTS