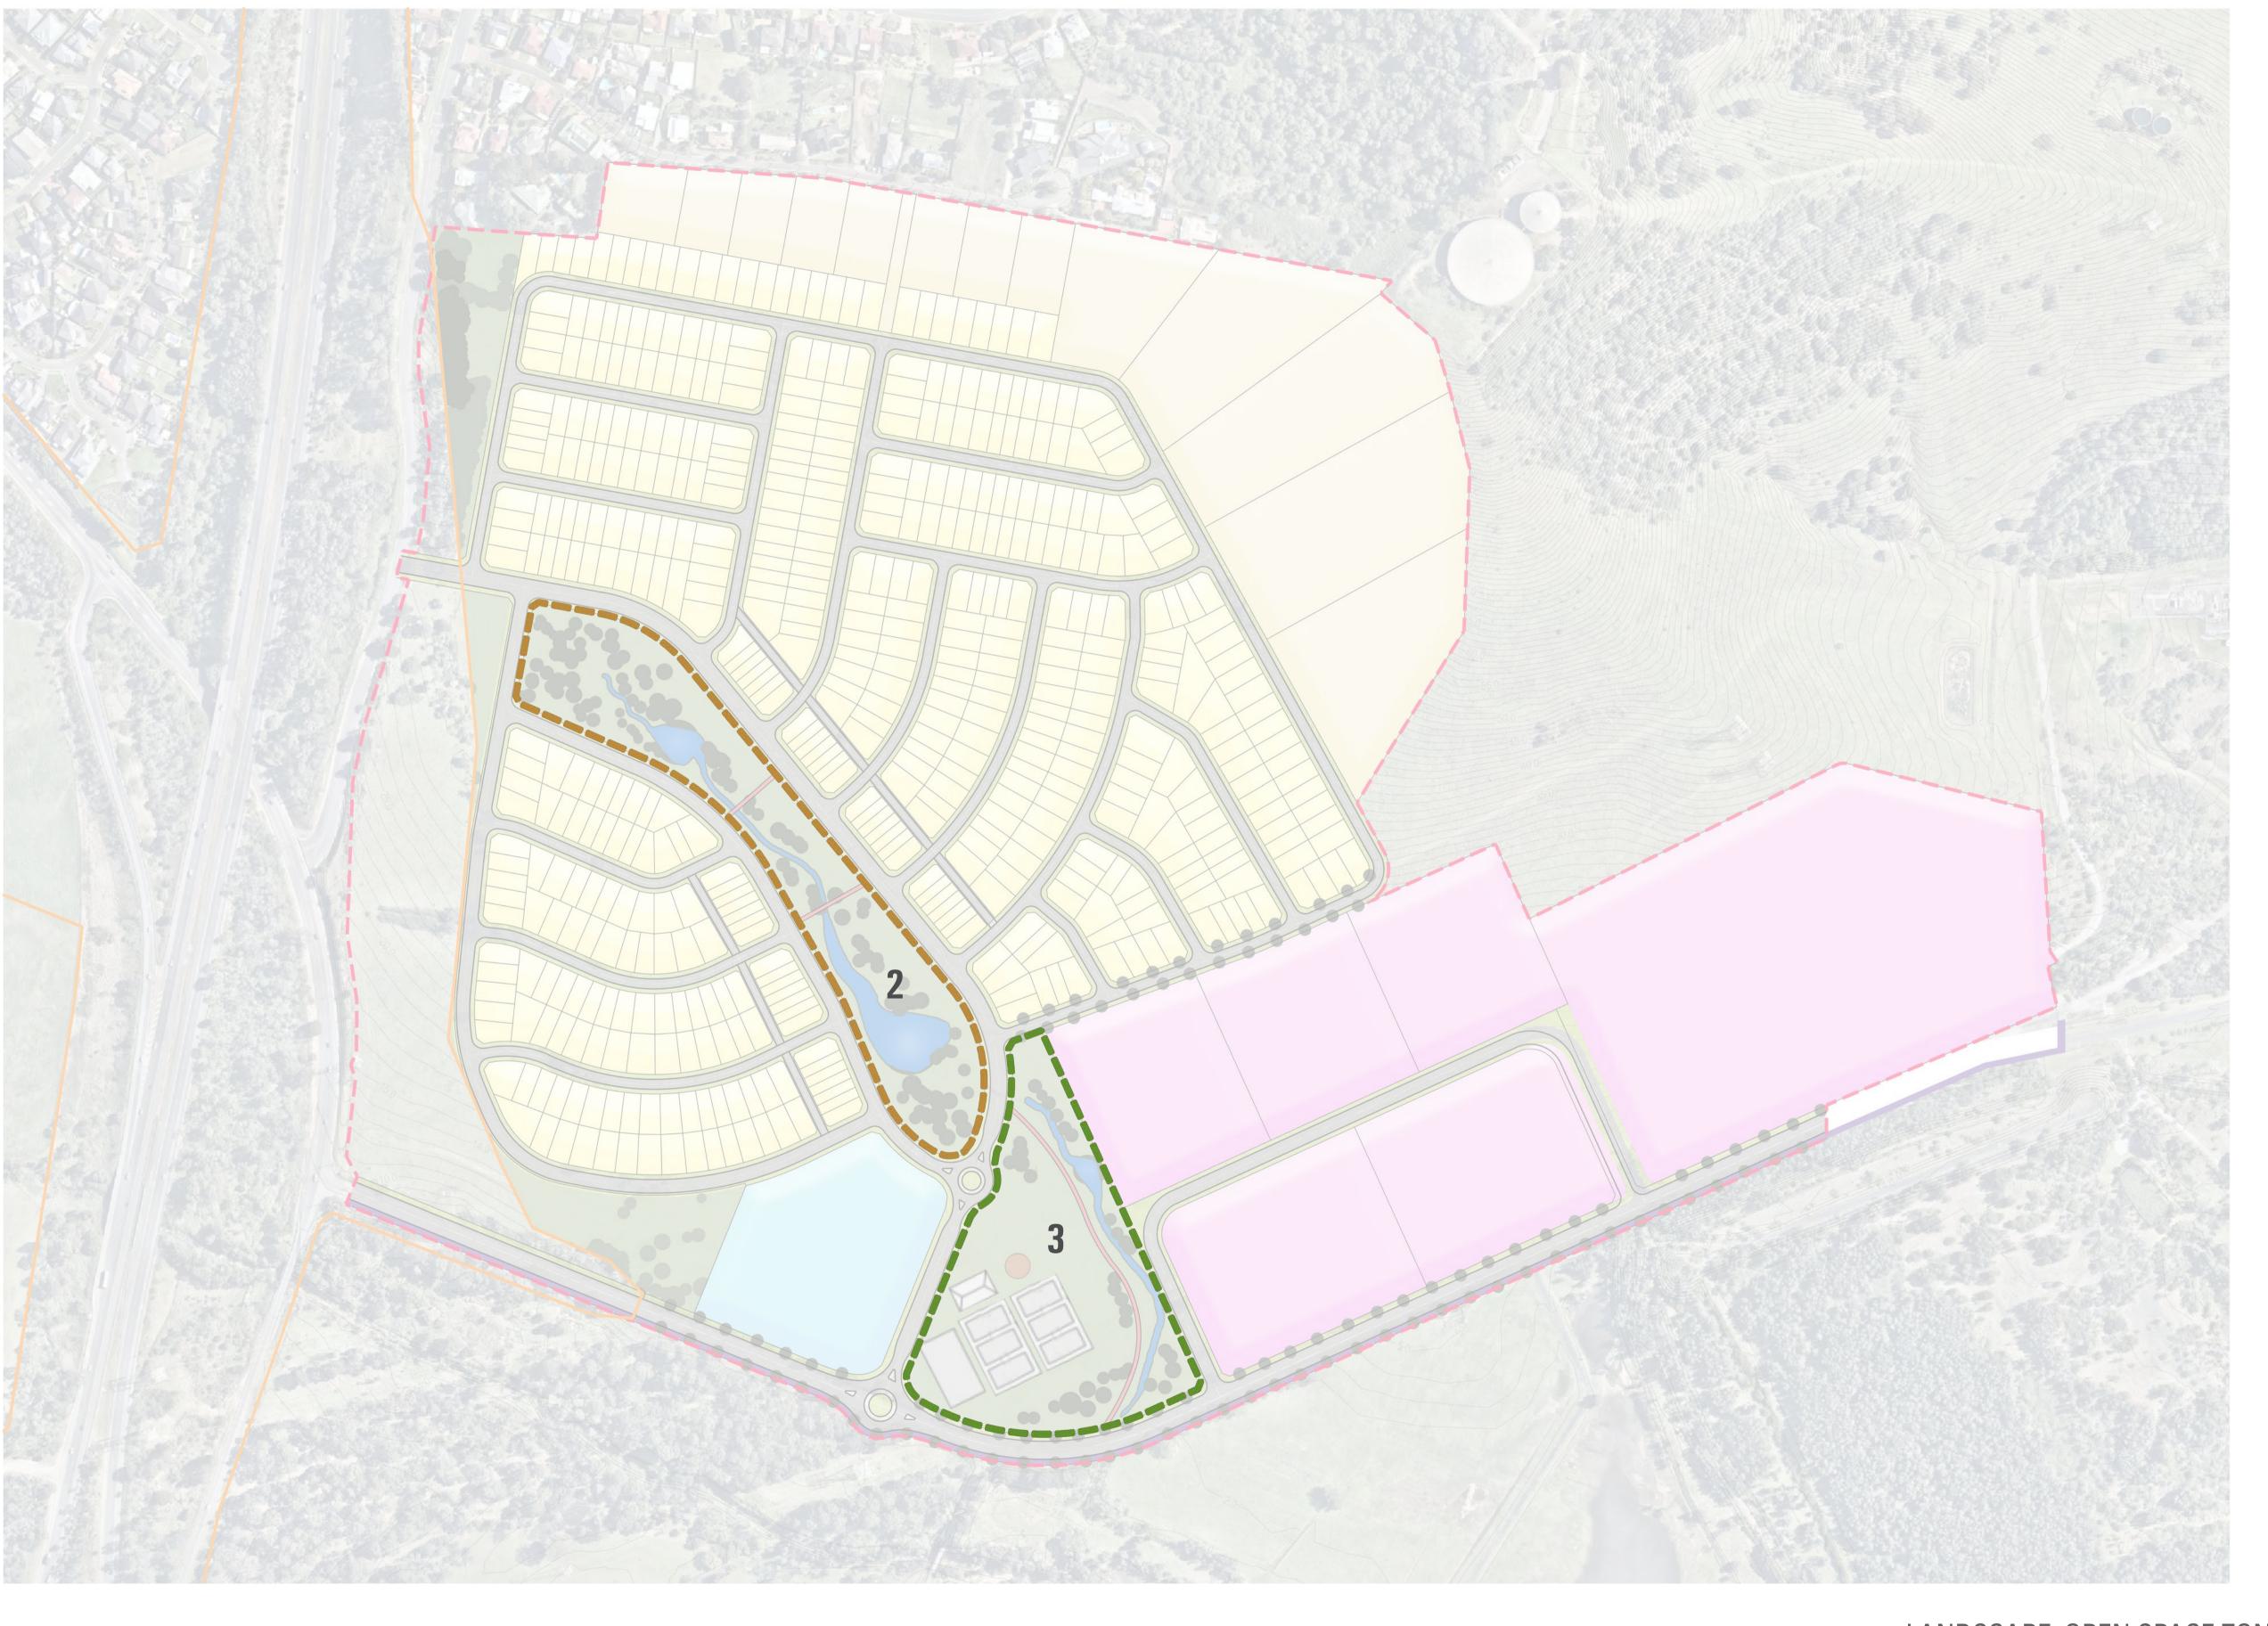

#### **DESIGN NOTES**

CENTRAL RESIDENTIAL PRECINCT

LIFESTYLE RESIDENTIAL LOTS

NEIGHBOURHOOD CENTRE

INDUSTRIAL EMPLOYMENT PRECINCT

GENERAL INDUSTRIAL LANDS

INFORMAL RECREATION

MULTI USE COURTS

AMENITIES BUILDING AND PLAYGROUND

EXISTING DRAINAGE LINE RETAINED WITH 10m RIPARIAN

RELOCATED DRAINAGE LINE WITH 10m RIPARIAN VEGETATION

STORMWATER DETENTION / SEDIMENTATION BASIN

WOODLAND SCREENING VEGETATION

LANDSCAPE: CENTRAL PRECINCT OPEN SPACE

landscape architecture urban design environmental management

PROJECT NO. DATE 10.05.19

DRAWING NO 82017142-02 L1003

ISSUE

**CROSS SECTION A-A** 

ST T T OPEN SPACE **PLAYGROUND** MULTI USE SPORTS COURTS COLLECTOR ROAD WITH SHARED USE PATH **OPEN SPACE** 