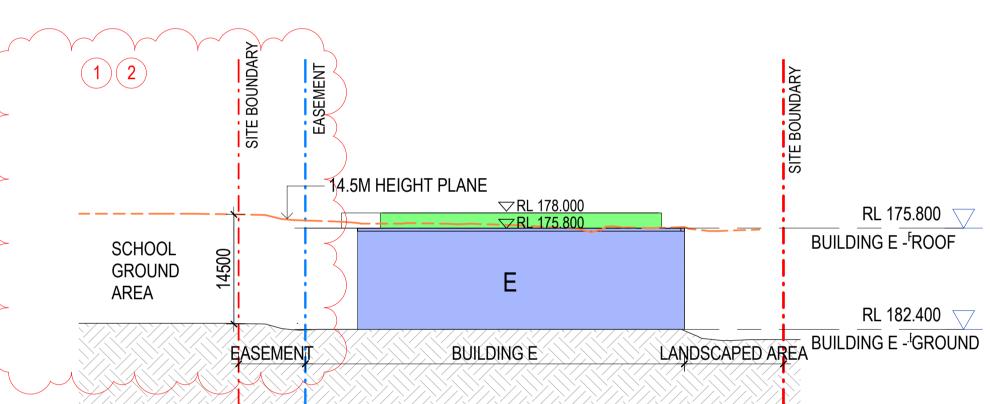

#### **SECTION 75W - URBAN FORM** CONTROL DIAGRAM -SECTIONS

#### NOTE: ALL HEIGHT PLANES SHOWN ARE AN EXACT COPY OF THE SURVEYED GROUND LEVELS MOVED UP 14.5M & 20.5M