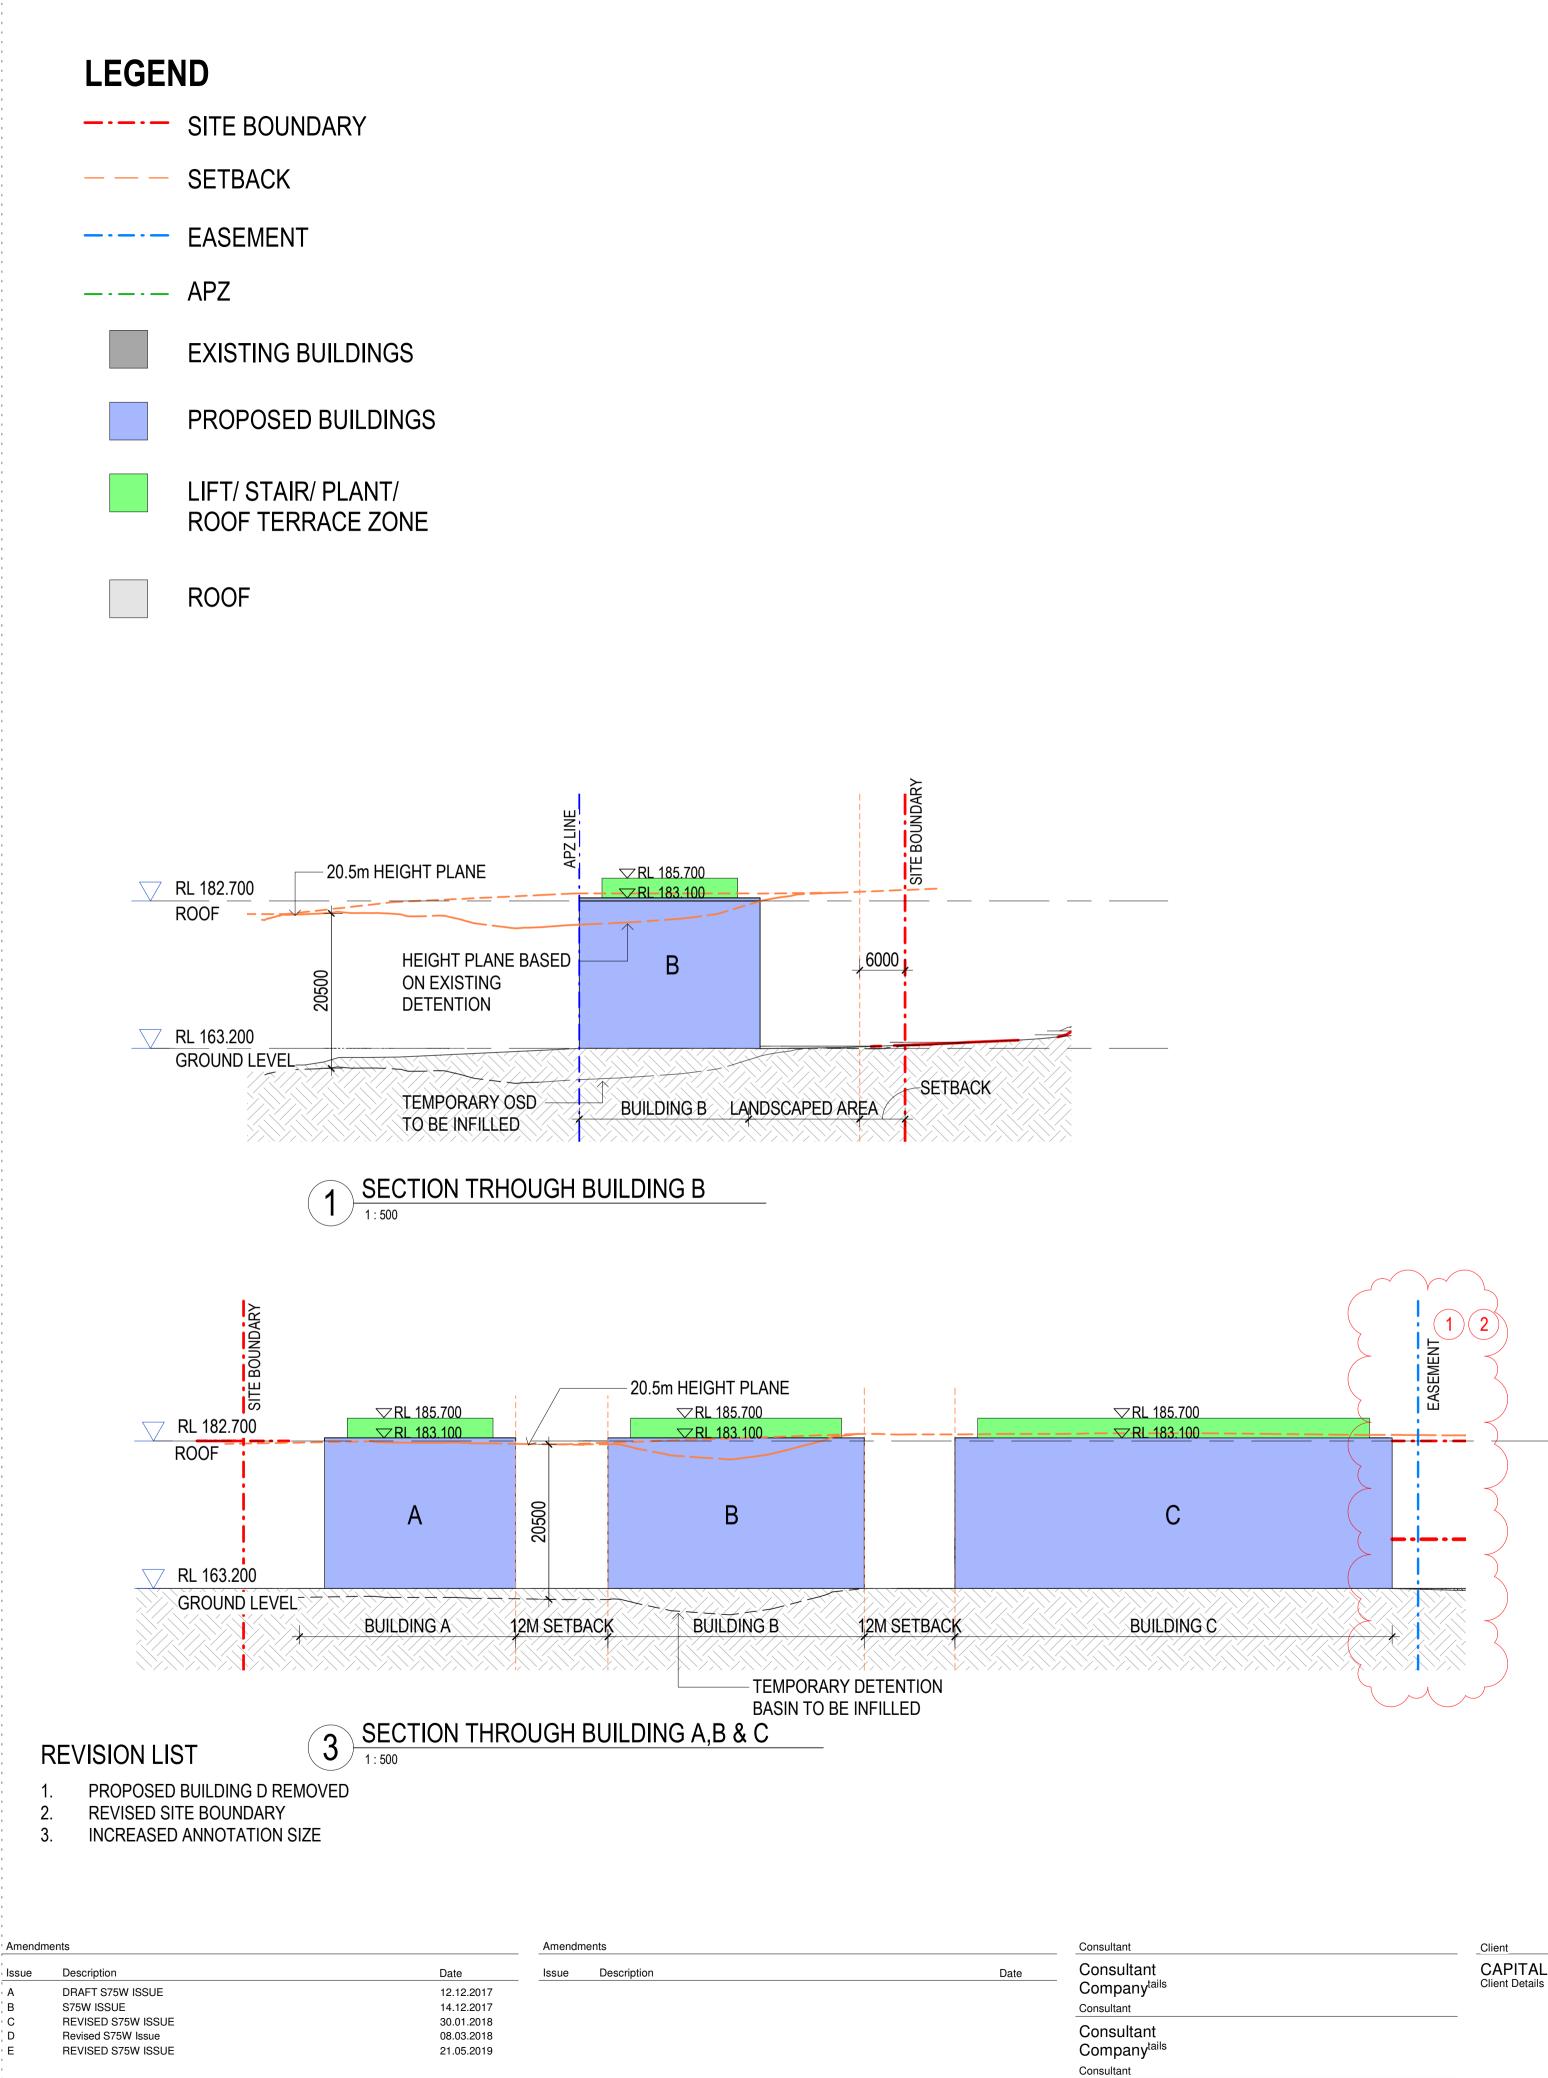

#### **REVISION LIST**

- PROPOSED BUILDING D REMOVED
- REVISED SITE BOUNDARY 2.
- INCREASED ANNOTATION SIZE 3.
- BASEMENT RAMP TO BUILDING E MARKED 4
- MINOR MODIFICATION TO BUILDING ENVELOPE REDUCING ENCROACHMENT TO APZ ZONE 5.

#### **REVISION LIST**

- PROPOSED BUILDING D REMOVED
- REVISED SITE BOUNDARY 2.
- INCREASED ANNOTATION SIZE
- BASEMENT RAMP TO BUILDING E MARKED
- MINOR MODIFICATION TO BUILDING ENVELOPE PLANT AREA UPDATED
- 6.

#### NOTE: ALL HEIGHT PLANES SHOWN ARE AN EXACT COPY OF THE SURVEYED GROUND LEVELS MOVED UP 14.5M & 20.5M