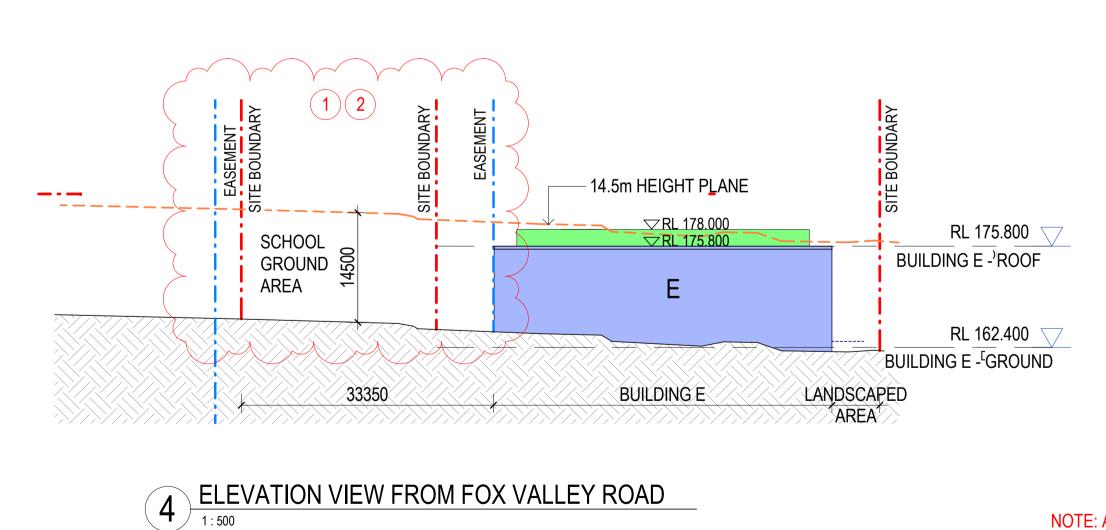

#### **SECTION 75W - URBAN FORM** CONTROL DIAGRAM -SECTIONS

#### NOTE: ALL HEIGHT PLANES SHOWN ARE AN EXACT COPY OF THE SURVEYED GROUND LEVELS MOVED UP 14.5M & 20.5M