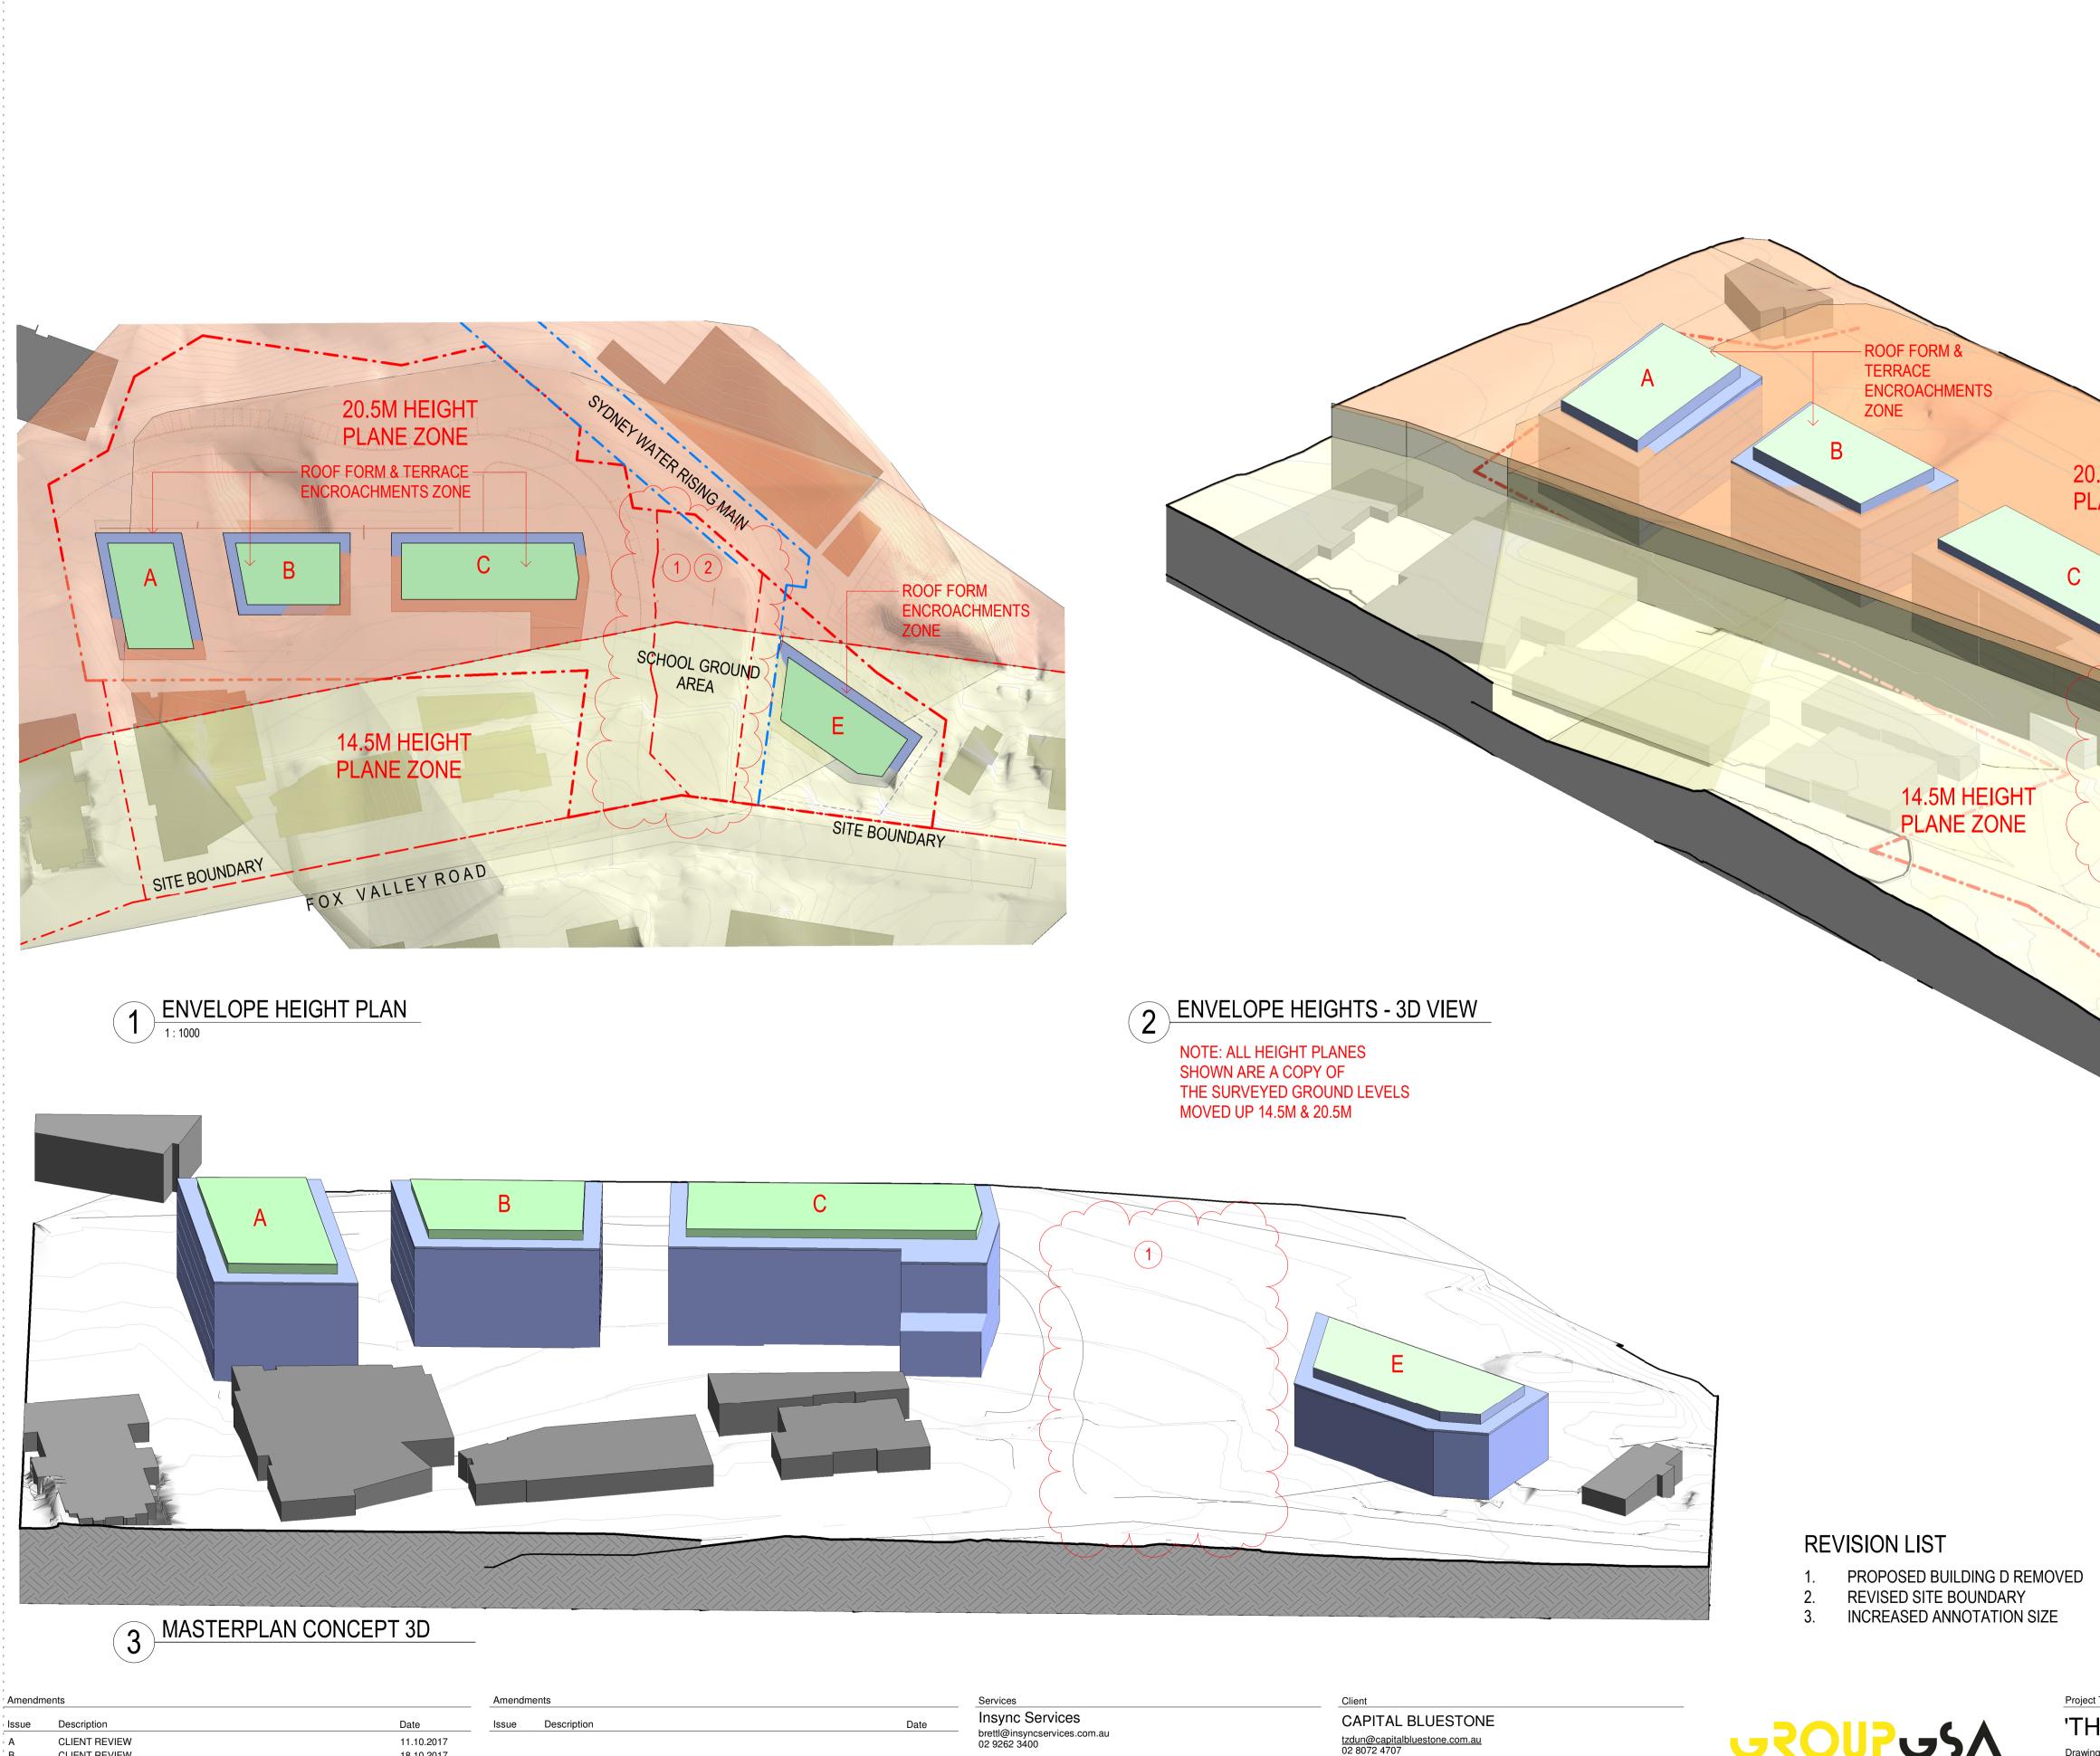

#### NOTE: ALL HEIGHT PLANES SHOWN ARE AN EXACT COPY OF THE SURVEYED GROUND LEVELS MOVED UP 14.5M & 20.5M

| 0.5M HEIGHT                               |                       |                                         |                                |       |
|-------------------------------------------|-----------------------|-----------------------------------------|--------------------------------|-------|
| LANE ZONE                                 |                       |                                         |                                |       |
| ROOF FORM & TERRACE<br>ENCROACHMENTS ZONE |                       |                                         |                                |       |
|                                           |                       |                                         |                                |       |
|                                           | - ROOF FORM           |                                         |                                |       |
|                                           | ENCROACHM             |                                         |                                |       |
| E                                         |                       |                                         |                                |       |
|                                           |                       |                                         |                                |       |
|                                           |                       |                                         |                                |       |
|                                           |                       |                                         |                                |       |
|                                           |                       |                                         |                                |       |
|                                           |                       |                                         |                                |       |
|                                           |                       | LIFT/ STAIR/<br>ROOF TERR<br>RESIDENTIA | ACE ZONE                       |       |
|                                           |                       | CARPARK                                 |                                |       |
|                                           |                       | FOR INF                                 | ORMATIO                        | N     |
| HE CANOPY' WAHROONGA                      | Plotted and check     | ed by NM/LL                             |                                |       |
| ng Title                                  | Drawing Created (     | date)                                   | Approved<br>Drawing Created (b | ' *   |
| '5W 3D ENVELOPE<br>SSESSMENT              | 04/10/2017<br>Scale F | Project No                              | Drawing No                     | Issue |
|                                           | As indicated          | 15044                                   | A0100                          | I     |