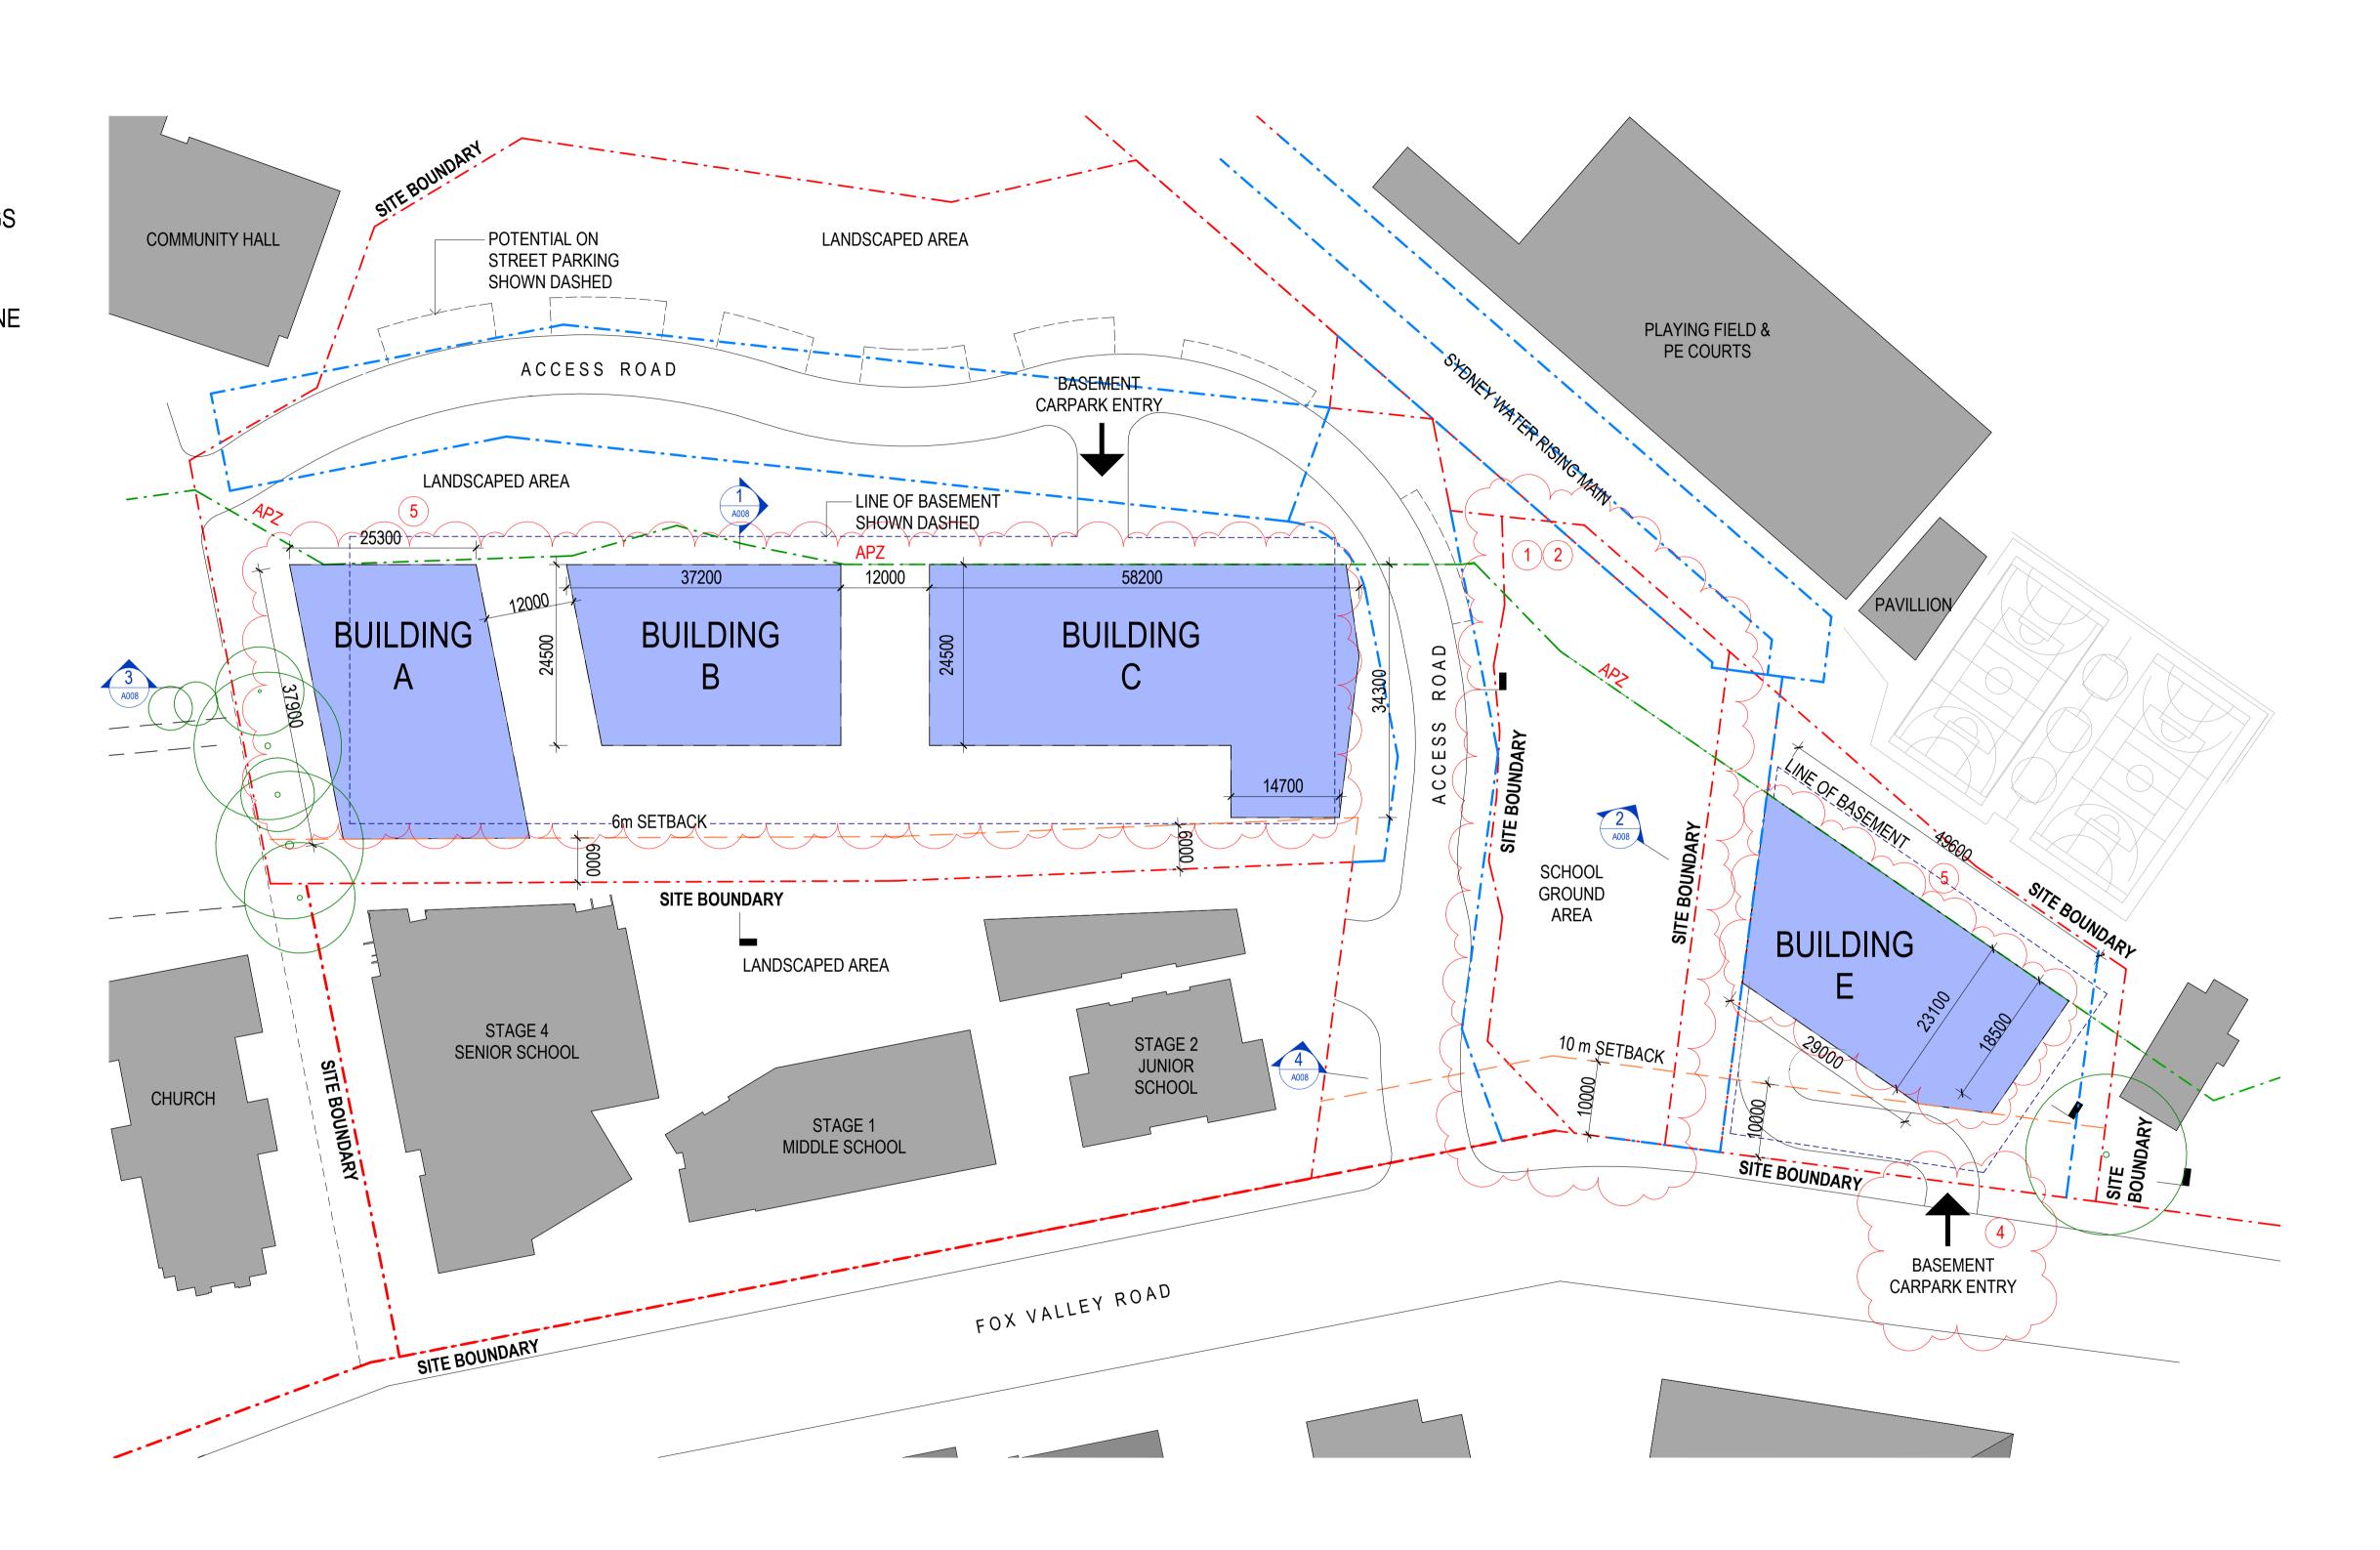

#### ECTION 75W - URBAN FORM ONTROL DIAGRAM -JILDING FOOTPRINT

rawing is the copyright of Group GSA Pty Ltd and may not be altered, luced or transmitted in any form or by any means in part or in whole

permission of Group GSA Pty Ltd. els and dimensions are to be checked and verified on site prior to the encement of any work, making of shop drawings or fabrication of omponents. Do not scale drawings. Use figured Dimensions.

#### **REVISION LIST**

- PROPOSED BUILDING D REMOVED
- REVISED SITE BOUNDARY 2.
- INCREASED ANNOTATION SIZE 3.
- BASEMENT RAMP TO BUILDING E MARKED 4
- MINOR MODIFICATION TO BUILDING ENVELOPE REDUCING ENCROACHMENT TO APZ ZONE 5.

#### **REVISION LIST**

- PROPOSED BUILDING D REMOVED
- REVISED SITE BOUNDARY 2.
- INCREASED ANNOTATION SIZE
- BASEMENT RAMP TO BUILDING E MARKED
- MINOR MODIFICATION TO BUILDING ENVELOPE PLANT AREA UPDATED
- 6.