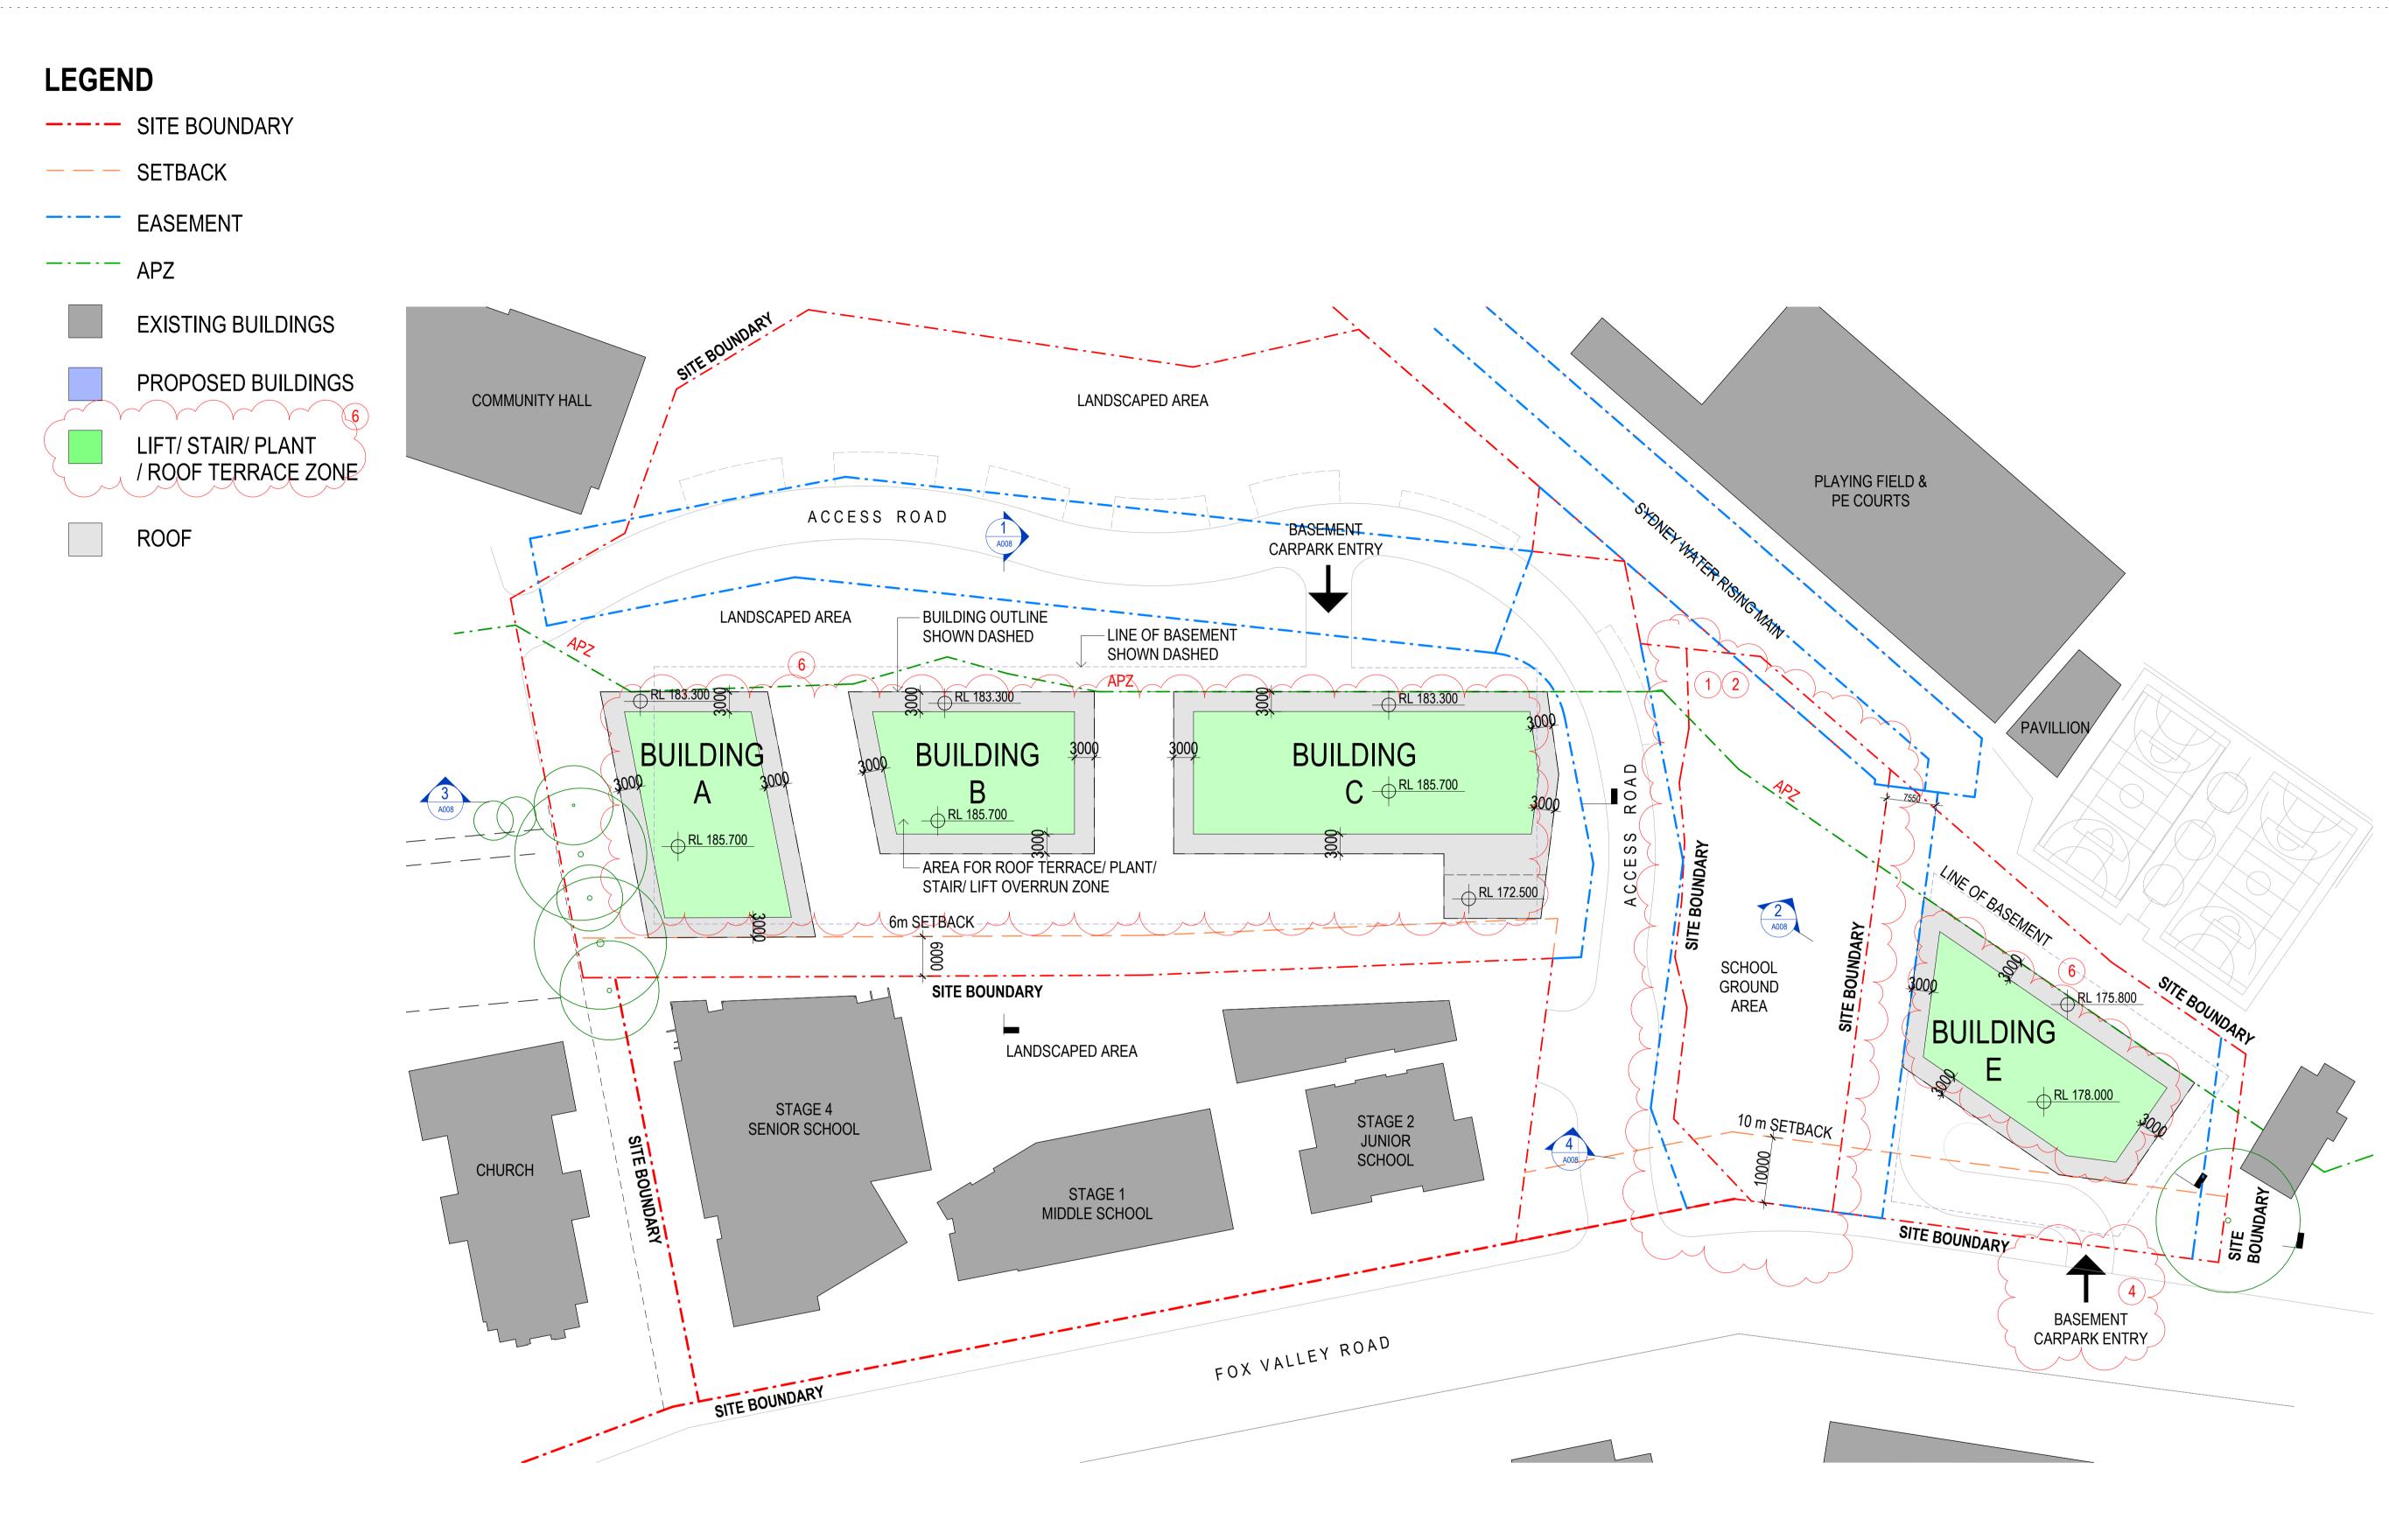

#### **SECTION 75W - URBAN FORM** CONTROL DIAGRAM - ROOF PLAN

This drawing is the copyright of Group GSA Pty Ltd and may not be altered, reproduced or transmitted in any form or by any means in part or in whole without the written permission of Group GSA Pty Ltd. All levels and dimensions are to be checked and verified on site prior to the

commencement of any work, making of shop drawings or fabrication of components. Do not scale drawings. Use figured Dimensions.