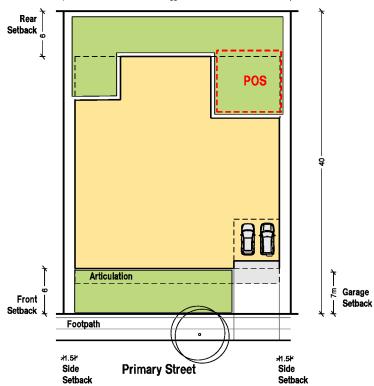

C1 - Standard Residential - Villa

Typical Area: Typical Frontage: Typical Depth: Landscaped Area: Private Open Space: 225-350sqm 7.5-20m 18-30m

Garage Setback(2m in some locations) Garage 60 र्हे Rear ५ Setback Setback D Optional 0.9 **Side** Secondary Street Garage Setback Location Articulation Garage Front 4 Setback Setback **Primary Street** Secondary Setback