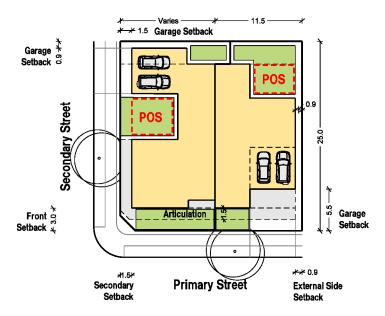

C1 - Standard Residential - Villa

Typical Area: Typical Frontage: Typical Depth: Landscaped Area: Private Open Space: 225-350sqm 7.5-20m 18-30m

Garage Setback(2m in some locations) Garage 60 र्हे Rear ५ Setback Setback D Optional 0.9 **Side** Secondary Street Garage Setback Location Articulation Garage Front 4 Setback Setback **Primary Street** Secondary Setback