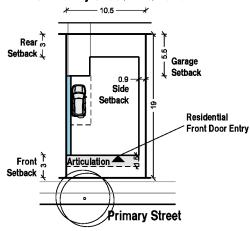

C1 - Standard Residential - Villa

Typical Area: Typical Frontage: Typical Depth: Landscaped Area: Private Open Space: 225-350sqm 7.5-20m 18-30m

Garage Setback(2m in some locations) Garage 60 र्हे Rear ५ Setback Setback D Optional 0.9 **Side** Secondary Street Garage Setback Location Articulation Garage Front 4 Setback Setback **Primary Street** Secondary Setback