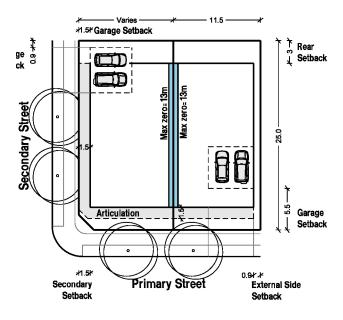

C1 - Standard Residential - Villa

Typical Area: Typical Frontage: Typical Depth: Landscaped Area: Private Open Space: 225-350sqm 7.5-20m 18-30m

Garage Setback(2m in some locations) Garage 60 र्हे Rear ५ Setback Setback D Optional 0.9 **Side** Secondary Street Garage Setback Location Articulation Garage Front 4 Setback Setback **Primary Street** Secondary Setback