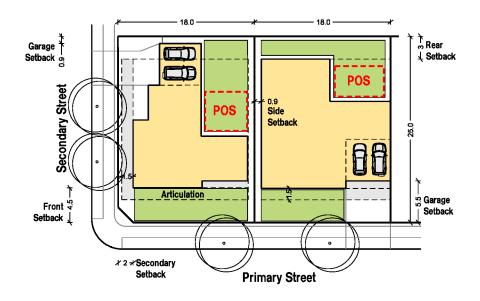

C1 - Standard Residential - Villa

Typical Area: Typical Frontage: Typical Depth: Landscaped Area: Private Open Space: 225-350sqm 7.5-20m 18-30m

Garage Setback(2m in some locations) Garage 60 र्हे Rear ५ Setback Setback D Optional 0.9 **Side** Secondary Street Garage Setback Location Articulation Garage Front 4 Setback Setback **Primary Street** Secondary Setback