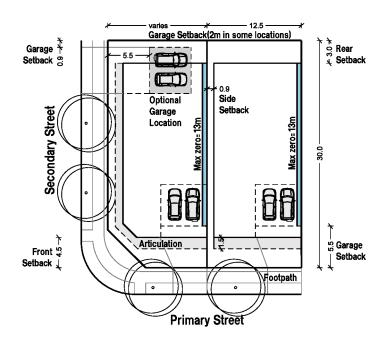

C1 - Standard Residential - Villa

Typical Area: Typical Frontage: Typical Depth: Landscaped Area: Private Open Space: 225-350sqm 7.5-20m 18-30m

Garage Setback(2m in some locations) Garage 60 र्हे Rear ५ Setback Setback D Optional 0.9 **Side** Secondary Street Garage Setback Location Articulation Garage Front 4 Setback Setback **Primary Street** Secondary Setback