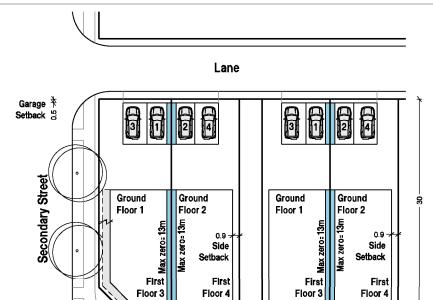

C14 - Integrated Housing - Attached Strata Four Pack

Front of Setback

Secondary

Setback

Typical Area: Typical Frontage: Typical Depth: Landscaped Area: Private Open Space:

Articulation

125-350sqm (ea lot) 5-20m 15-30m

Primary Street
Typical Building Envelope Plan
Attached 18x30 (540sqm)

Articulation

Footpath

Lane

Attached 18x30 (540sqm)

Not to Scale

C15 - Integrated Housing - Semi-Detached (Dual Occupancy)

Typical Area: Typical Frontage: Typical Depth: Landscaped Area: Private Open Space: 125-350sqm (ea lot) 5-20m 15-30m