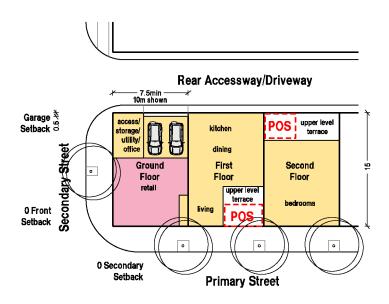

Typical Building Envelope Plan Live Work 10 x 25m (250sqm)

C25 - Integrated Housing - (TC/TV) Shop Top Typical Area: Typical Frontage: Typical Depth: Landscaped Area: Private Open Space: 80+sqm 6m min. 8m+