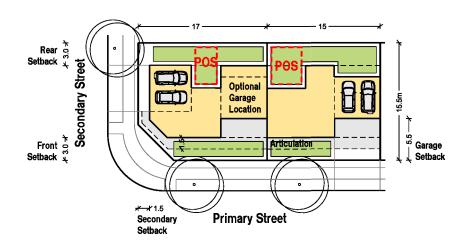

NOTE: Double garage homes permitted on lots with min. width of 10m with conditions

Example Built Form Typology Detached 9 x 30m (270sqm)

C2 - Standard Residential - Smart Lot

Typical Area: Typical Frontage: Typical Depth: Landscaped Area: Private Open Space: 225-350sqm 12.5-16m 16-22m