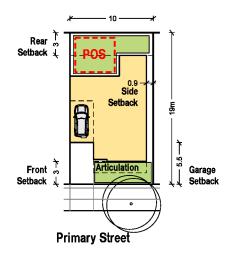

C1 - Standard Residential - Villa

Typical Area: Typical Frontage: Typical Depth: Landscaped Area: Private Open Space: 225-350sqm 7.5-20m 18-30m

Garage Setback(2m in some locations) Garage 60 र्हे Rear ५ Setback Setback D Optional 0.9 **Side** Secondary Street Garage Setback Location Articulation Garage Front 4 Setback Setback **Primary Street** Secondary Setback