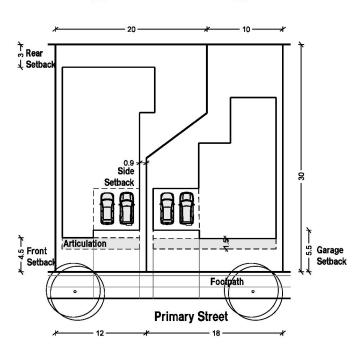

**Example Built Form Typology** 

C3 - Standard Residential - Premium Villa

Typical Area: Typical Frontage: Typical Depth: Landscaped Area: Private Open Space: 351-450sqm 9-20m 24-32m

Typical Building Envelope Plan Detached 12.5 x 30m (375sqm)

Example Built Form Typology Detached 12.5 x 30m (375sqm)