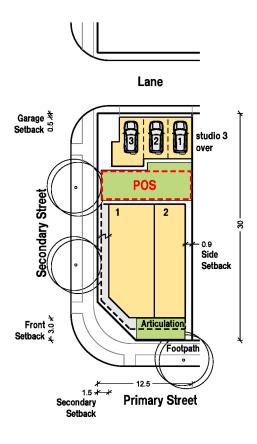

C14 - Integrated Housing - Attached Strata Four Pack

Front of Setback

Secondary

Setback

Typical Area: Typical Frontage: Typical Depth: Landscaped Area: Private Open Space:

Articulation

125-350sqm (ea lot) 5-20m 15-30m

Primary Street
Typical Building Envelope Plan
Attached 18x30 (540sqm)

Articulation

Footpath

Lane

Attached 18x30 (540sqm)

Not to Scale

C15 - Integrated Housing - Semi-Detached (Dual Occupancy)

Typical Area: Typical Frontage: Typical Depth: Landscaped Area: Private Open Space: 125-350sqm (ea lot) 5-20m 15-30m