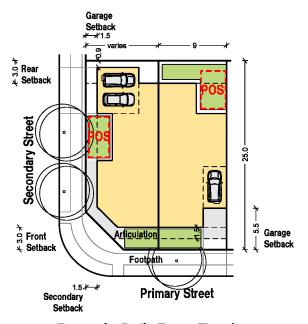

C1 - Standard Residential - Villa

Typical Area: Typical Frontage: Typical Depth: Landscaped Area: Private Open Space: 225-350sqm 7.5-20m 18-30m

Garage Setback(2m in some locations) Garage 60 र्हे Rear ५ Setback Setback D Optional 0.9 **Side** Secondary Street Garage Setback Location Articulation Garage Front 4 Setback Setback **Primary Street** Secondary Setback