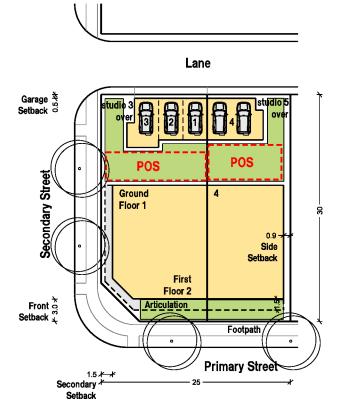

C14 - Integrated Housing - Attached Strata Four Pack

Front of Setback

Secondary

Setback

Typical Area: Typical Frontage: Typical Depth: Landscaped Area: Private Open Space:

Articulation

125-350sqm (ea lot) 5-20m 15-30m

Primary Street
Typical Building Envelope Plan
Attached 18x30 (540sqm)

Articulation

Footpath

Lane

Attached 18x30 (540sqm)

Not to Scale

C15 - Integrated Housing - Semi-Detached (Dual Occupancy)

Typical Area: Typical Frontage: Typical Depth: Landscaped Area: Private Open Space: 125-350sqm (ea lot) 5-20m 15-30m