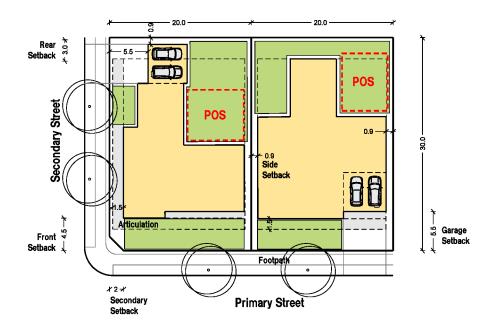

#### C4 - Standard Residential - Premium Villla

Typical Area: Typical Frontage: Typical Depth: Landscaped Area: Private Open Space: 351-450sqm 9-20m 24-32m

Typical Building Envelope Plan Detached 15 x 30m (450sqm)

Example Built Form Typology Detached 15 x 30m (450sqm)

C5 - Standard Residential - Traditional

Typical Area: Typical Frontage: Typical Depth: Landscaped Area: Private Open Space: 351-450sqm 9-20m 24-32m