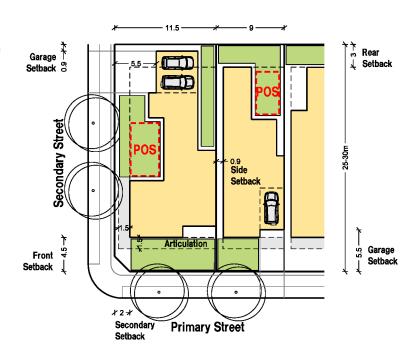

**Example Built Form Typology** 

C3 - Standard Residential - Premium Villa

Typical Area: Typical Frontage: Typical Depth: Landscaped Area: Private Open Space: 351-450sqm 9-20m 24-32m

Typical Building Envelope Plan Detached 12.5 x 30m (375sqm)