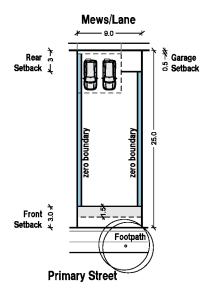

Typical Building Envelope Plan Attached Rear Loaded 5 x 25 (125sqm)

Example Built Form Typology Attached Rear Loaded 5 x 25m (125sqm)

Typical Building Envelope Plan Attached 7.5 x 25m (187sqm)

Example Built Form Typology Attached 7.5 x 25m (187sqm)