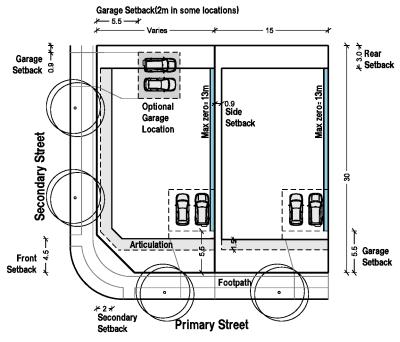

C1 - Standard Residential - Villa

Typical Area: Typical Frontage: Typical Depth: Landscaped Area: Private Open Space: 225-350sqm 7.5-20m 18-30m

Garage Setback(2m in some locations) Garage 60 र्हे Rear ५ Setback Setback D Optional 0.9 **Side** Secondary Street Garage Setback Location Articulation Garage Front 4 Setback Setback **Primary Street** Secondary Setback