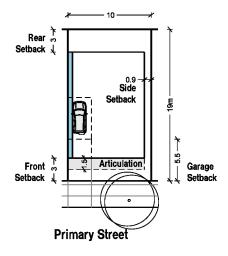

C1 - Standard Residential - Villa

Typical Area: Typical Frontage: Typical Depth: Landscaped Area: Private Open Space: 225-350sqm 7.5-20m 18-30m

Garage Setback(2m in some locations) Garage 60 र्हे Rear ५ Setback Setback D Optional 0.9 **Side** Secondary Street Garage Setback Location Articulation Garage Front 4 Setback Setback **Primary Street** Secondary Setback