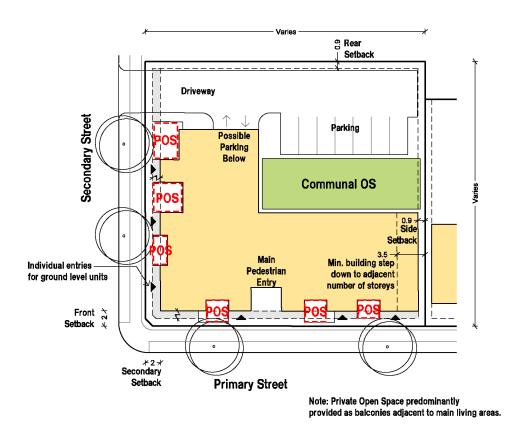

**Example Built Form Typology** 

C26 - Integrated Housing - (TC/TV)

Typical Area: Typical Frontage: Typical Depth: Landscaped Area: Private Open Space: 600sqm 30m min. 30m min.

**Example Built Form Typology**