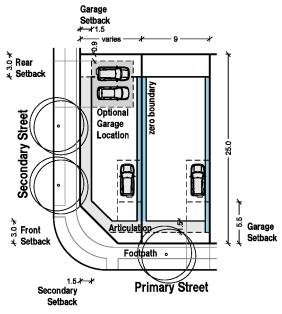

C1 - Standard Residential - Villa

Typical Area: Typical Frontage: Typical Depth: Landscaped Area: Private Open Space: 225-350sqm 7.5-20m 18-30m

Garage Setback(2m in some locations) Garage 60 र्हे Rear ५ Setback Setback D Optional 0.9 **Side** Secondary Street Garage Setback Location Articulation Garage Front 4 Setback Setback **Primary Street** Secondary Setback