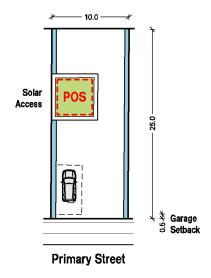

C1 - Standard Residential - Villa

Typical Area: Typical Frontage: Typical Depth: Landscaped Area: Private Open Space: 225-350sqm 7.5-20m 18-30m

Garage Setback(2m in some locations) Garage 60 र्हे Rear ५ Setback Setback D Optional 0.9 **Side** Secondary Street Garage Setback Location Articulation Garage Front 4 Setback Setback **Primary Street** Secondary Setback