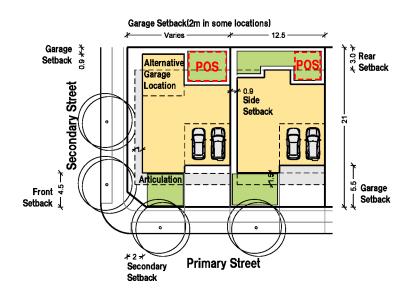

C1 - Standard Residential - Villa

Typical Area: Typical Frontage: Typical Depth: Landscaped Area: Private Open Space: 225-350sqm 7.5-20m 18-30m

Garage Setback(2m in some locations) Garage 60 र्हे Rear ५ Setback Setback D Optional 0.9 **Side** Secondary Street Garage Setback Location Articulation Garage Front 4 Setback Setback **Primary Street** Secondary Setback