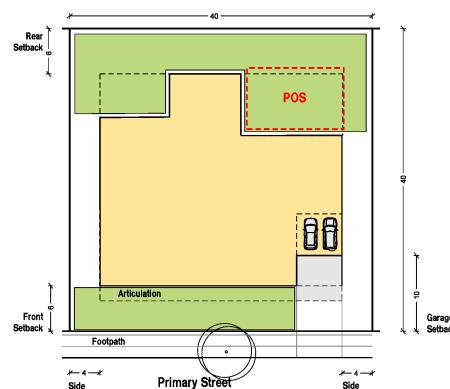

Typical Building Envelope Plan Detached 10 x 30m (300sqm)

Typical Building Envelope Plan Detached 11 x 30m (330sqm)

IMPORTANT NOTE: Within the RZ1 Zone, There is a minimum lot size of 300sqm (subject to the provisions of condition B6)