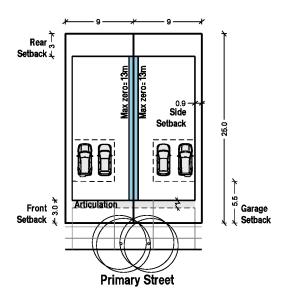

C1 - Standard Residential - Villa

Typical Area: Typical Frontage: Typical Depth: Landscaped Area: Private Open Space: 225-350sqm 7.5-20m 18-30m

Garage Setback(2m in some locations) Garage 60 र्हे Rear ५ Setback Setback D Optional 0.9 **Side** Secondary Street Garage Setback Location Articulation Garage Front 4 Setback Setback **Primary Street** Secondary Setback