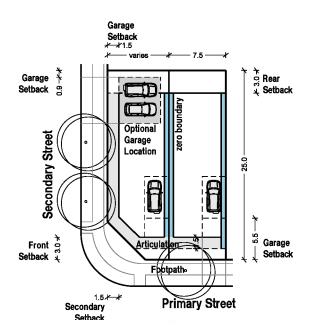

C1 - Standard Residential - Villa

Typical Area: Typical Frontage: Typical Depth: Landscaped Area: Private Open Space: 225-350sqm 7.5-20m 18-30m

Garage Setback(2m in some locations) Garage 60 र्हे Rear ५ Setback Setback D Optional 0.9 **Side** Secondary Street Garage Setback Location Articulation Garage Front 4 Setback Setback **Primary Street** Secondary Setback