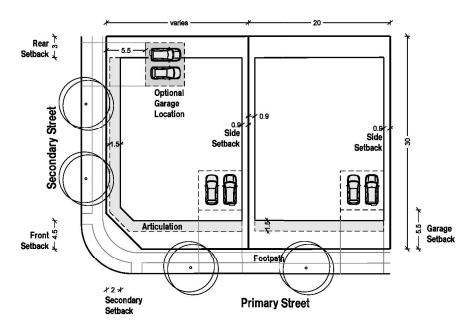

C1 - Standard Residential - Villa

Typical Area: Typical Frontage: Typical Depth: Landscaped Area: Private Open Space: 225-350sqm 7.5-20m 18-30m

Garage Setback(2m in some locations) Garage 60 र्हे Rear ५ Setback Setback D Optional 0.9 **Side** Secondary Street Garage Setback Location Articulation Garage Front 4 Setback Setback **Primary Street** Secondary Setback