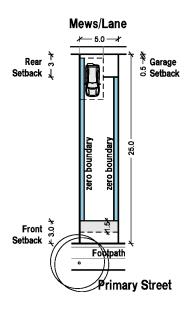

Typical Building Envelope Plan Attached Rear Loaded 5 x 25 (125sqm)

Example Built Form Typology Attached Rear Loaded 5 x 25m (125sqm)

Typical Building Envelope Plan Attached 7.5 x 25m (187sqm)

Example Built Form Typology Attached 7.5 x 25m (187sqm)