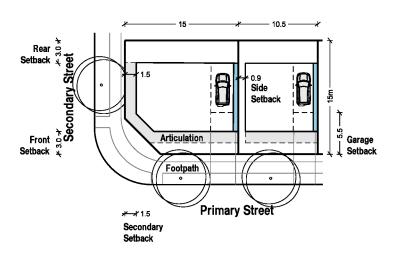

C1 - Standard Residential - Villa

Typical Area: Typical Frontage: Typical Depth: Landscaped Area: Private Open Space: 225-350sqm 7.5-20m 18-30m

Garage Setback(2m in some locations) Garage 60 र्हे Rear ५ Setback Setback D Optional 0.9 **Side** Secondary Street Garage Setback Location Articulation Garage Front 4 Setback Setback **Primary Street** Secondary Setback