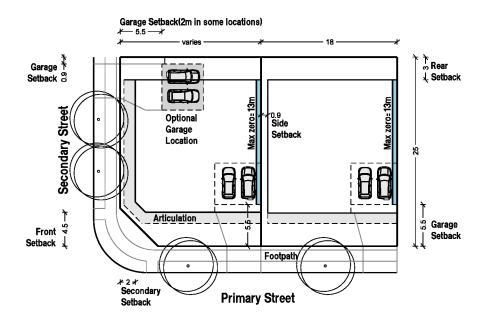

C1 - Standard Residential - Villa

Typical Area: Typical Frontage: Typical Depth: Landscaped Area: Private Open Space: 225-350sqm 7.5-20m 18-30m

Garage Setback(2m in some locations) Garage 60 र्हे Rear ५ Setback Setback D Optional 0.9 **Side** Secondary Street Garage Setback Location Articulation Garage Front 4 Setback Setback **Primary Street** Secondary Setback