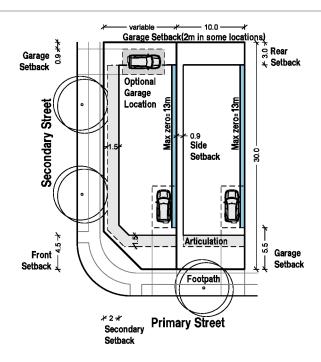

C1 - Standard Residential - Villa

Typical Area: Typical Frontage: Typical Depth: Landscaped Area: Private Open Space: 225-350sqm 7.5-20m 18-30m

Garage Setback(2m in some locations) Garage 60 र्हे Rear ५ Setback Setback D Optional 0.9 **Side** Secondary Street Garage Setback Location Articulation Garage Front 4 Setback Setback **Primary Street** Secondary Setback