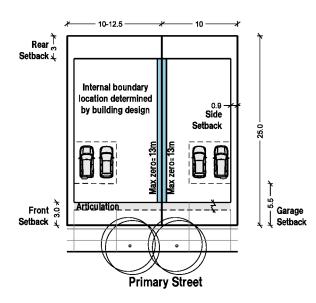

Typical Building Envelope Plan

Example Built Form Typology

C7 - Standard Residential - Traditional

Typical Area: Typical Frontage: Typical Depth: Landscaped Area: Private Open Space: 451-899sqm 15-25m 24-40m