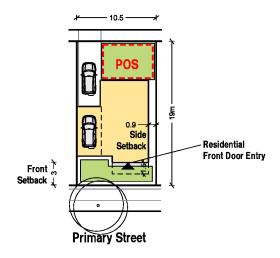

C21 - Integrated Housing - Detached (Villa / Townhome)

Typical Area: Typical Frontage: Typical Depth: Landscaped Area: Private Open Space: 125-350sqm (ea lot) 7-16m 12-30m

Typical Building Envelope Plan Detached 9 x 25 (225sqm)