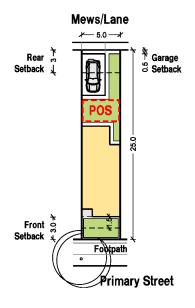

Typical Building Envelope Plan Attached Rear Loaded 5 x 25 (125sqm)

Example Built Form Typology Attached Rear Loaded 5 x 25m (125sqm)

Typical Building Envelope Plan Attached 7.5 x 25m (187sqm)

Example Built Form Typology Attached 7.5 x 25m (187sqm)