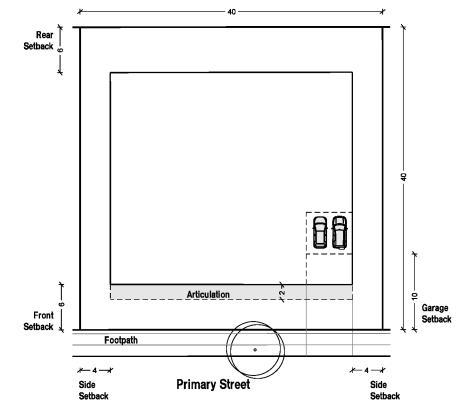

Typical Building Envelope Plan Detached 10 x 30m (300sqm)

Typical Building Envelope Plan Detached 11 x 30m (330sqm)

IMPORTANT NOTE: Within the RZ1 Zone, There is a minimum lot size of 300sqm (subject to the provisions of condition B6)