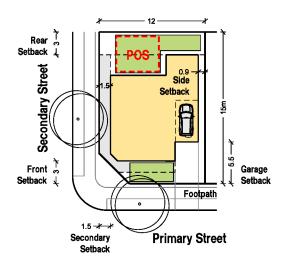

C1 - Standard Residential - Villa

Typical Area: Typical Frontage: Typical Depth: Landscaped Area: Private Open Space: 225-350sqm 7.5-20m 18-30m

Garage Setback(2m in some locations) Garage 60 र्हे Rear ५ Setback Setback D Optional 0.9 **Side** Secondary Street Garage Setback Location Articulation Garage Front 4 Setback Setback **Primary Street** Secondary Setback