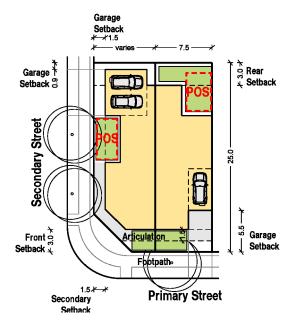

C1 - Standard Residential - Villa

Typical Area: Typical Frontage: Typical Depth: Landscaped Area: Private Open Space: 225-350sqm 7.5-20m 18-30m

Garage Setback(2m in some locations) Garage 60 र्हे Rear ५ Setback Setback D Optional 0.9 **Side** Secondary Street Garage Setback Location Articulation Garage Front 4 Setback Setback **Primary Street** Secondary Setback