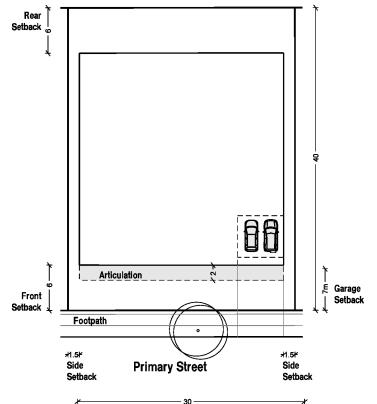

30m+

**Example Built Form Typology** Detached 30 x 40m (1200sqm)

C9 - Standard Residential - Parkland+

Typical Area: Typical Frontage: Typical Depth: Landscaped Area: Private Open Space: 1,500sqm+ 18m+ 35m+