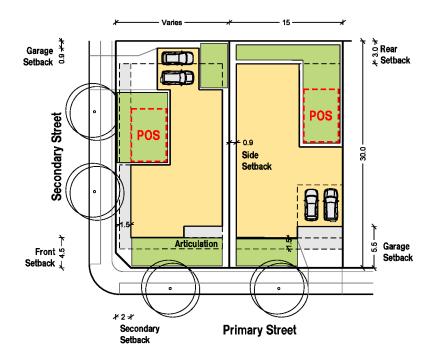

NOTE: Double garage homes permitted on lots with min. width of 10m with conditions

Example Built Form Typology Detached 9 x 30m (270sqm)

C2 - Standard Residential - Smart Lot

Typical Area: Typical Frontage: Typical Depth: Landscaped Area: Private Open Space: 225-350sqm 12.5-16m 16-22m