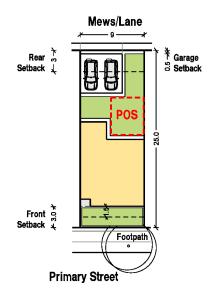

Typical Building Envelope Plan Attached Rear Loaded 5 x 25 (125sqm)

Example Built Form Typology Attached Rear Loaded 5 x 25m (125sqm)

Typical Building Envelope Plan Attached 7.5 x 25m (187sqm)

Example Built Form Typology Attached 7.5 x 25m (187sqm)