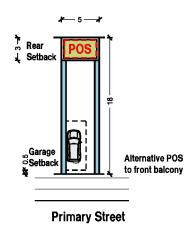

C1 - Standard Residential - Villa

Typical Area: Typical Frontage: Typical Depth: Landscaped Area: Private Open Space: 225-350sqm 7.5-20m 18-30m

Garage Setback(2m in some locations) Garage 60 र्हे Rear ५ Setback Setback D Optional 0.9 **Side** Secondary Street Garage Setback Location Articulation Garage Front 4 Setback Setback **Primary Street** Secondary Setback