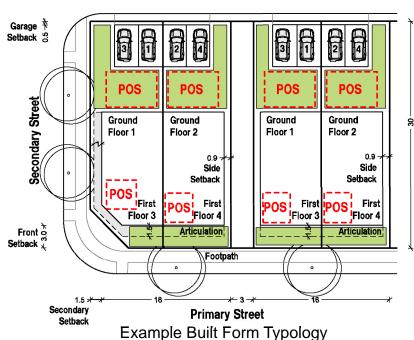

C14 - Integrated Housing - Attached Strata Four Pack

Front of Setback

Secondary

Setback

Typical Area: Typical Frontage: Typical Depth: Landscaped Area: Private Open Space:

Articulation

125-350sqm (ea lot) 5-20m 15-30m

Primary Street
Typical Building Envelope Plan
Attached 18x30 (540sqm)

Articulation

Footpath

Lane

Attached 18x30 (540sqm)

Not to Scale

C15 - Integrated Housing - Semi-Detached (Dual Occupancy)

Typical Area: Typical Frontage: Typical Depth: Landscaped Area: Private Open Space: 125-350sqm (ea lot) 5-20m 15-30m