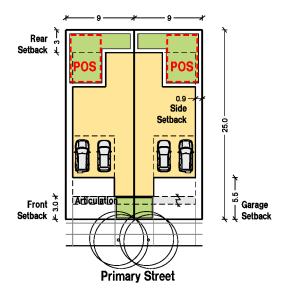

Typical Building Envelope Plan

Example Built Form Typology

C7 - Standard Residential - Traditional

Typical Area: Typical Frontage: Typical Depth: Landscaped Area: Private Open Space: 451-899sqm 15-25m 24-40m