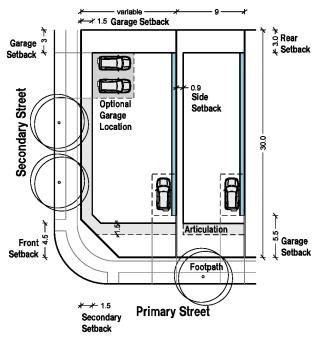

**Example Built Form Typology** 

C3 - Standard Residential - Premium Villa

Typical Area: Typical Frontage: Typical Depth: Landscaped Area: Private Open Space: 351-450sqm 9-20m 24-32m

Typical Building Envelope Plan Detached 12.5 x 30m (375sqm)

Example Built Form Typology Detached 12.5 x 30m (375sqm)