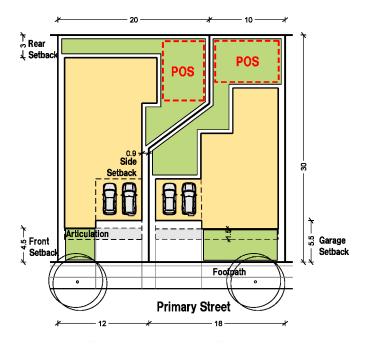

**Example Built Form Typology** 

C3 - Standard Residential - Premium Villa

Typical Area: Typical Frontage: Typical Depth: Landscaped Area: Private Open Space: 351-450sqm 9-20m 24-32m

Typical Building Envelope Plan Detached 12.5 x 30m (375sqm)

Example Built Form Typology Detached 12.5 x 30m (375sqm)