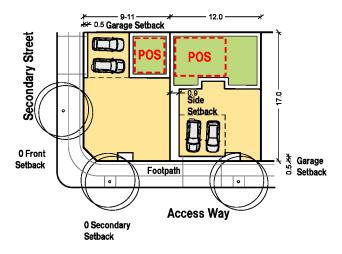

C1 - Standard Residential - Villa

Typical Area: Typical Frontage: Typical Depth: Landscaped Area: Private Open Space: 225-350sqm 7.5-20m 18-30m

Garage Setback(2m in some locations) Garage 60 र्हे Rear ५ Setback Setback D Optional 0.9 **Side** Secondary Street Garage Setback Location Articulation Garage Front 4 Setback Setback **Primary Street** Secondary Setback