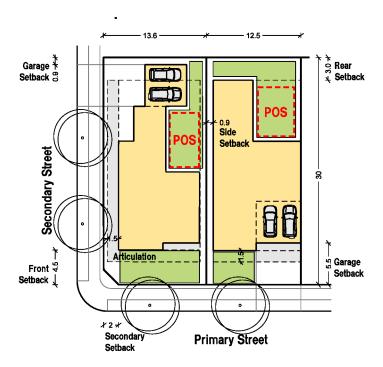

C1 - Standard Residential - Villa

Typical Area: Typical Frontage: Typical Depth: Landscaped Area: Private Open Space: 225-350sqm 7.5-20m 18-30m

Garage Setback(2m in some locations) Garage 60 र्हे Rear ५ Setback Setback D Optional 0.9 **Side** Secondary Street Garage Setback Location Articulation Garage Front 4 Setback Setback **Primary Street** Secondary Setback