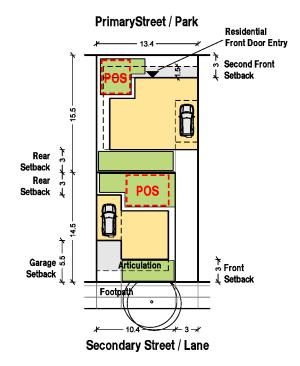

Typical Area: Typical Frontage: Typical Depth: Landscaped Area:

Private Open Space:

ge: 7-16m 12-30m rea:

POS

125-350sqm (ea lot)

PrimaryStreet / Park Residential Front Door Entry Second Front Setback 15.5 0.9 **Side** Setback Rear Setback Rear Setback 0.9 **Side** Setback Garage မ် ት ∞ Front rticulation Setback ↓ Setback Footpath Secondary Street / Lane