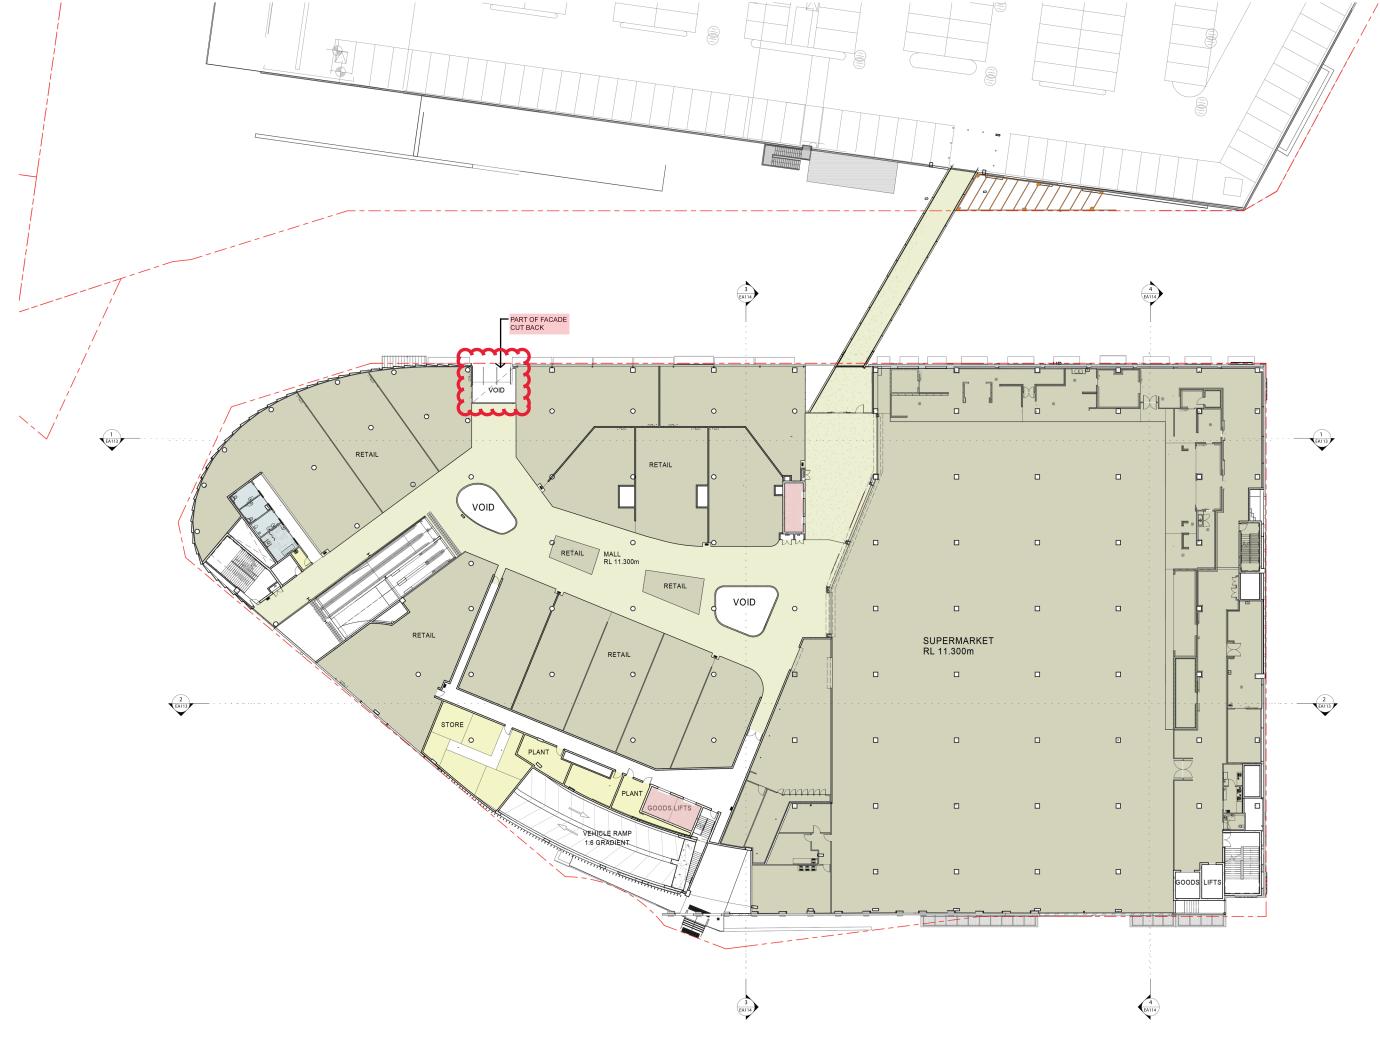

A3 SCALED DRAWING

75W

© COPYRIGHT. USE FIGURED DIMENSIONS IN PREFERENCE TO SCALED. ALL DIMENSIONS TO BE VERIFIED AND CHECKED ON SITE. Key Plan

| С     | 01/04/19     | HS      | MO8 SUBMISSION                       |
|-------|--------------|---------|--------------------------------------|
| В     | 04/04/18     | HS      | SECTION 75W SUBMISSION               |
| A     | 11/10/17     | HS      | SECTION 75W SUBMISSION               |
| Rev.  | Date         | Initial | Description                          |
| Clier | t            | AM      | PCAPITAL                             |
|       |              | H       | ames<br>Harley                       |
|       |              |         | sharley.com.au +61 2 8240 8900       |
|       | urtnership W |         | jistered architect: aldo raadik 5987 |
|       | ARRIC        |         |                                      |
|       |              |         | D MARRICKVILLE NSW 2204              |
|       | ving Title   |         | RRANGEMENTS                          |