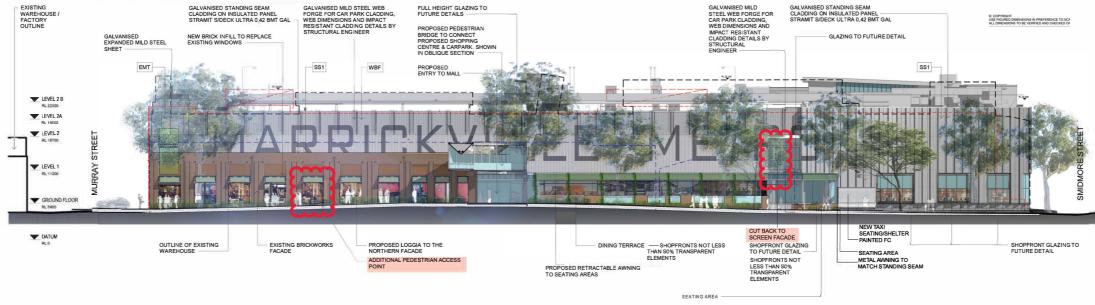

50980

HS SECTION 75W SUBMIS

PROPOSED NORTH ELEVATION SMIDMORE STREET 1:250

## NORTH ELEVATION SMIDMORE STREET 1:250 **MOD 6 APPROVED**

12.5 18.75 25 © COPYRIGHT USE FIGURED DIMENSIONS IN PREFERENCE TO SCALED. ALL DIMENSIONS TO BE VERIFIED AND CHECKED ON SITE.

In Partnership Wit

Project MARRICKVILLE METRO REDEVELOPMENT 34 VICTORIJA ROAD MARRICKVILLE NSW 2204

Drawing Title OVERALL ELEVATIONS - SHEET 2

| Status               | 5W SUBMISSIO           |                            |
|----------------------|------------------------|----------------------------|
| Project No.<br>50980 | Drawing No.<br>EA011 B | Revision                   |
| Drawn By<br>HS       | Checked By<br>HS       | Scale @ B1<br>As indicated |