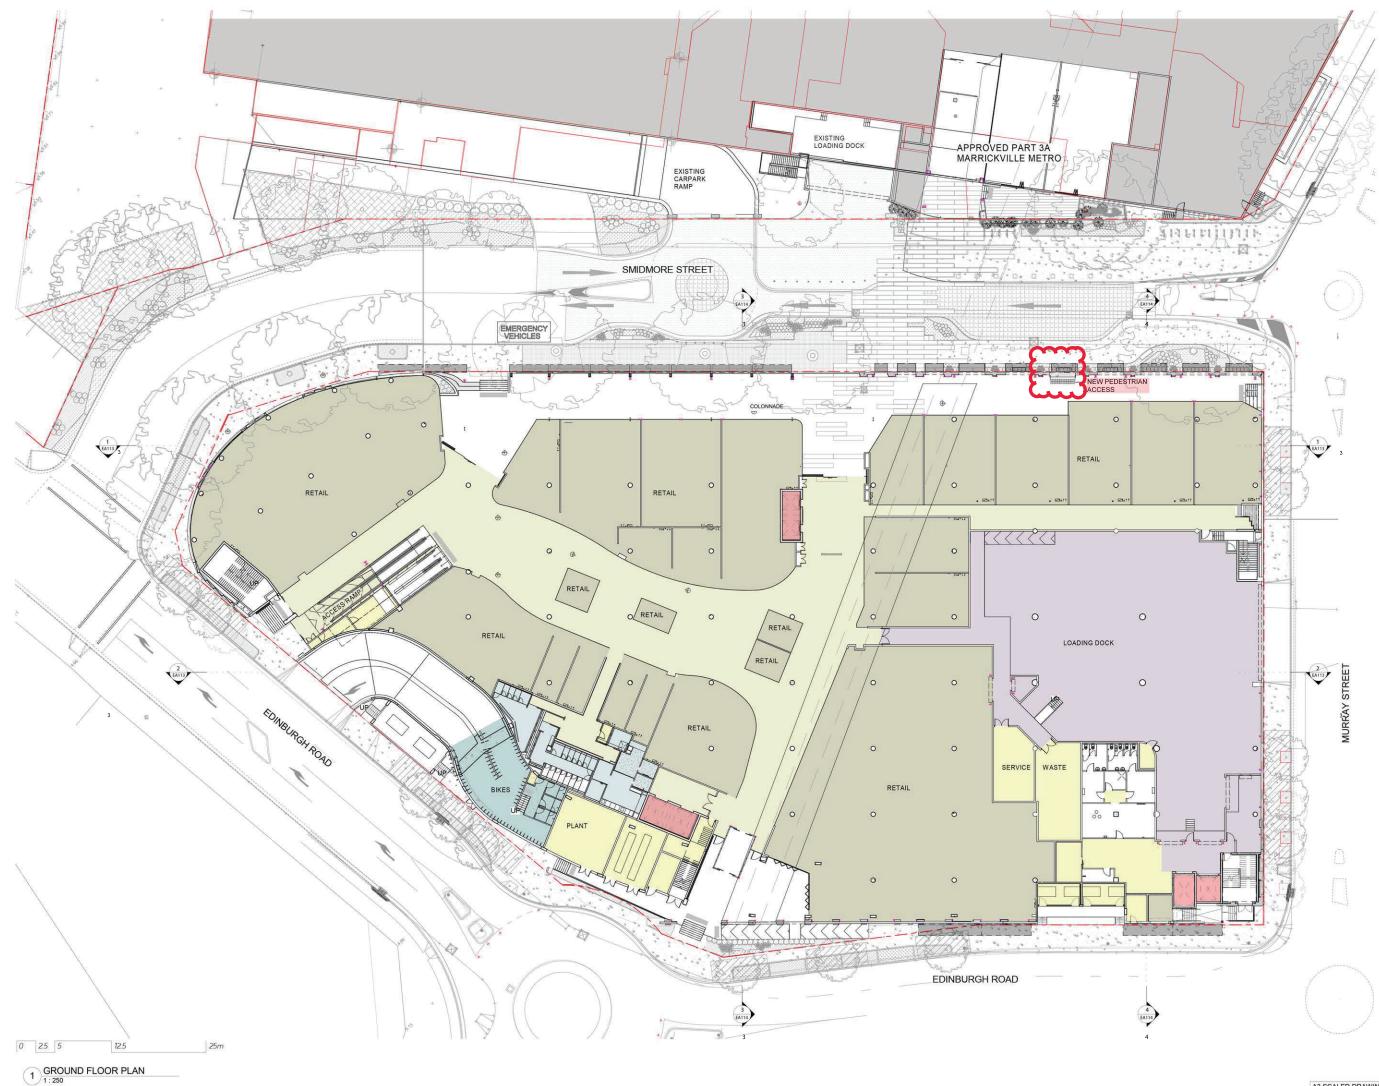

A3 SCALED DRAWING 75W

Key Pla SITE 1 AREA LEGEND AMENITIES RETAIL RETAIL -F&B BIKE STORE CIRCULATION / PUBLIC SERVICES STORAGE LOADING DOCK VERTICAL TRANSPORT MALL

© COPYRIGHT. USE FIGURED DIMENSIONS IN PREFERENCE TO SCALED. ALL DIMENSIONS TO BE VERIFIED AND CHECKED ON SITE