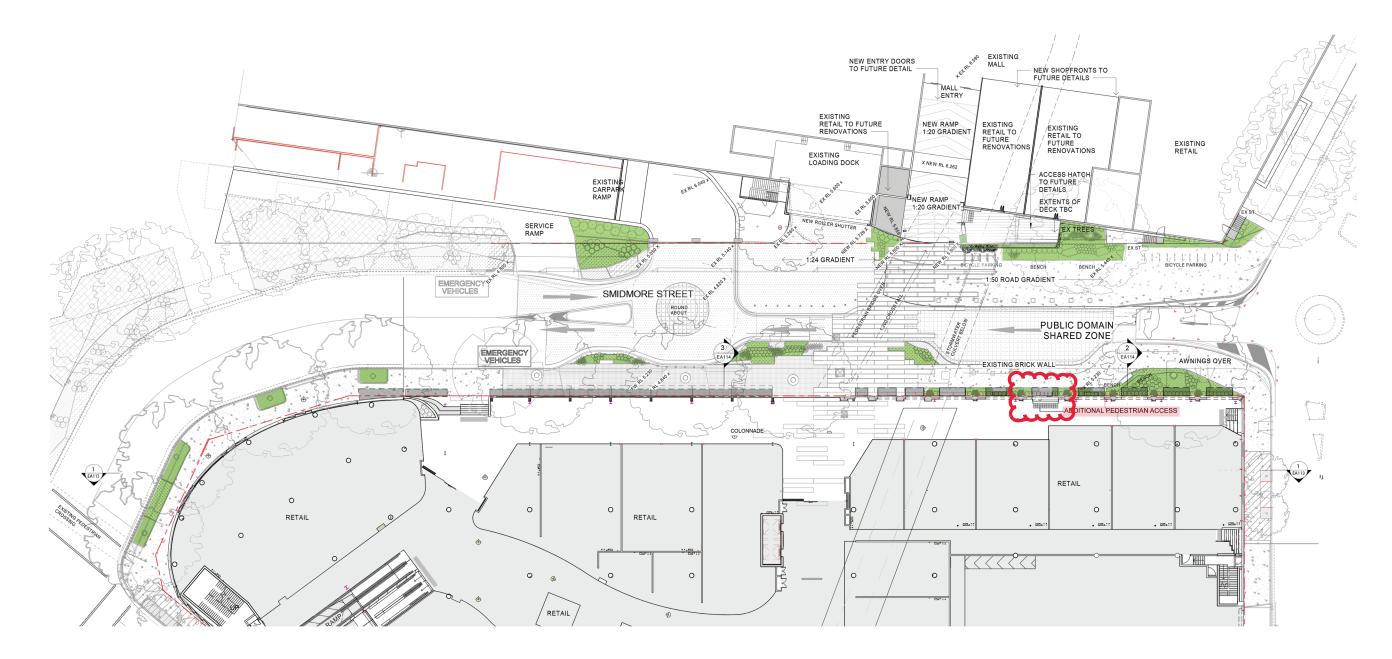

## Drawing Title PROPOSED PUBLIC DOMAIN PLAN

| Drawn By<br>HS | Checked By<br>HS | 1 : 500 | Scale @ A1<br>1:250 |
|----------------|------------------|---------|---------------------|
| Project No.    | Drawing No.      |         | Revision            |
| 50980          | EA119            |         | С                   |
| Status         |                  |         |                     |

A3 SCALED DRAWING

NEW PLANTING