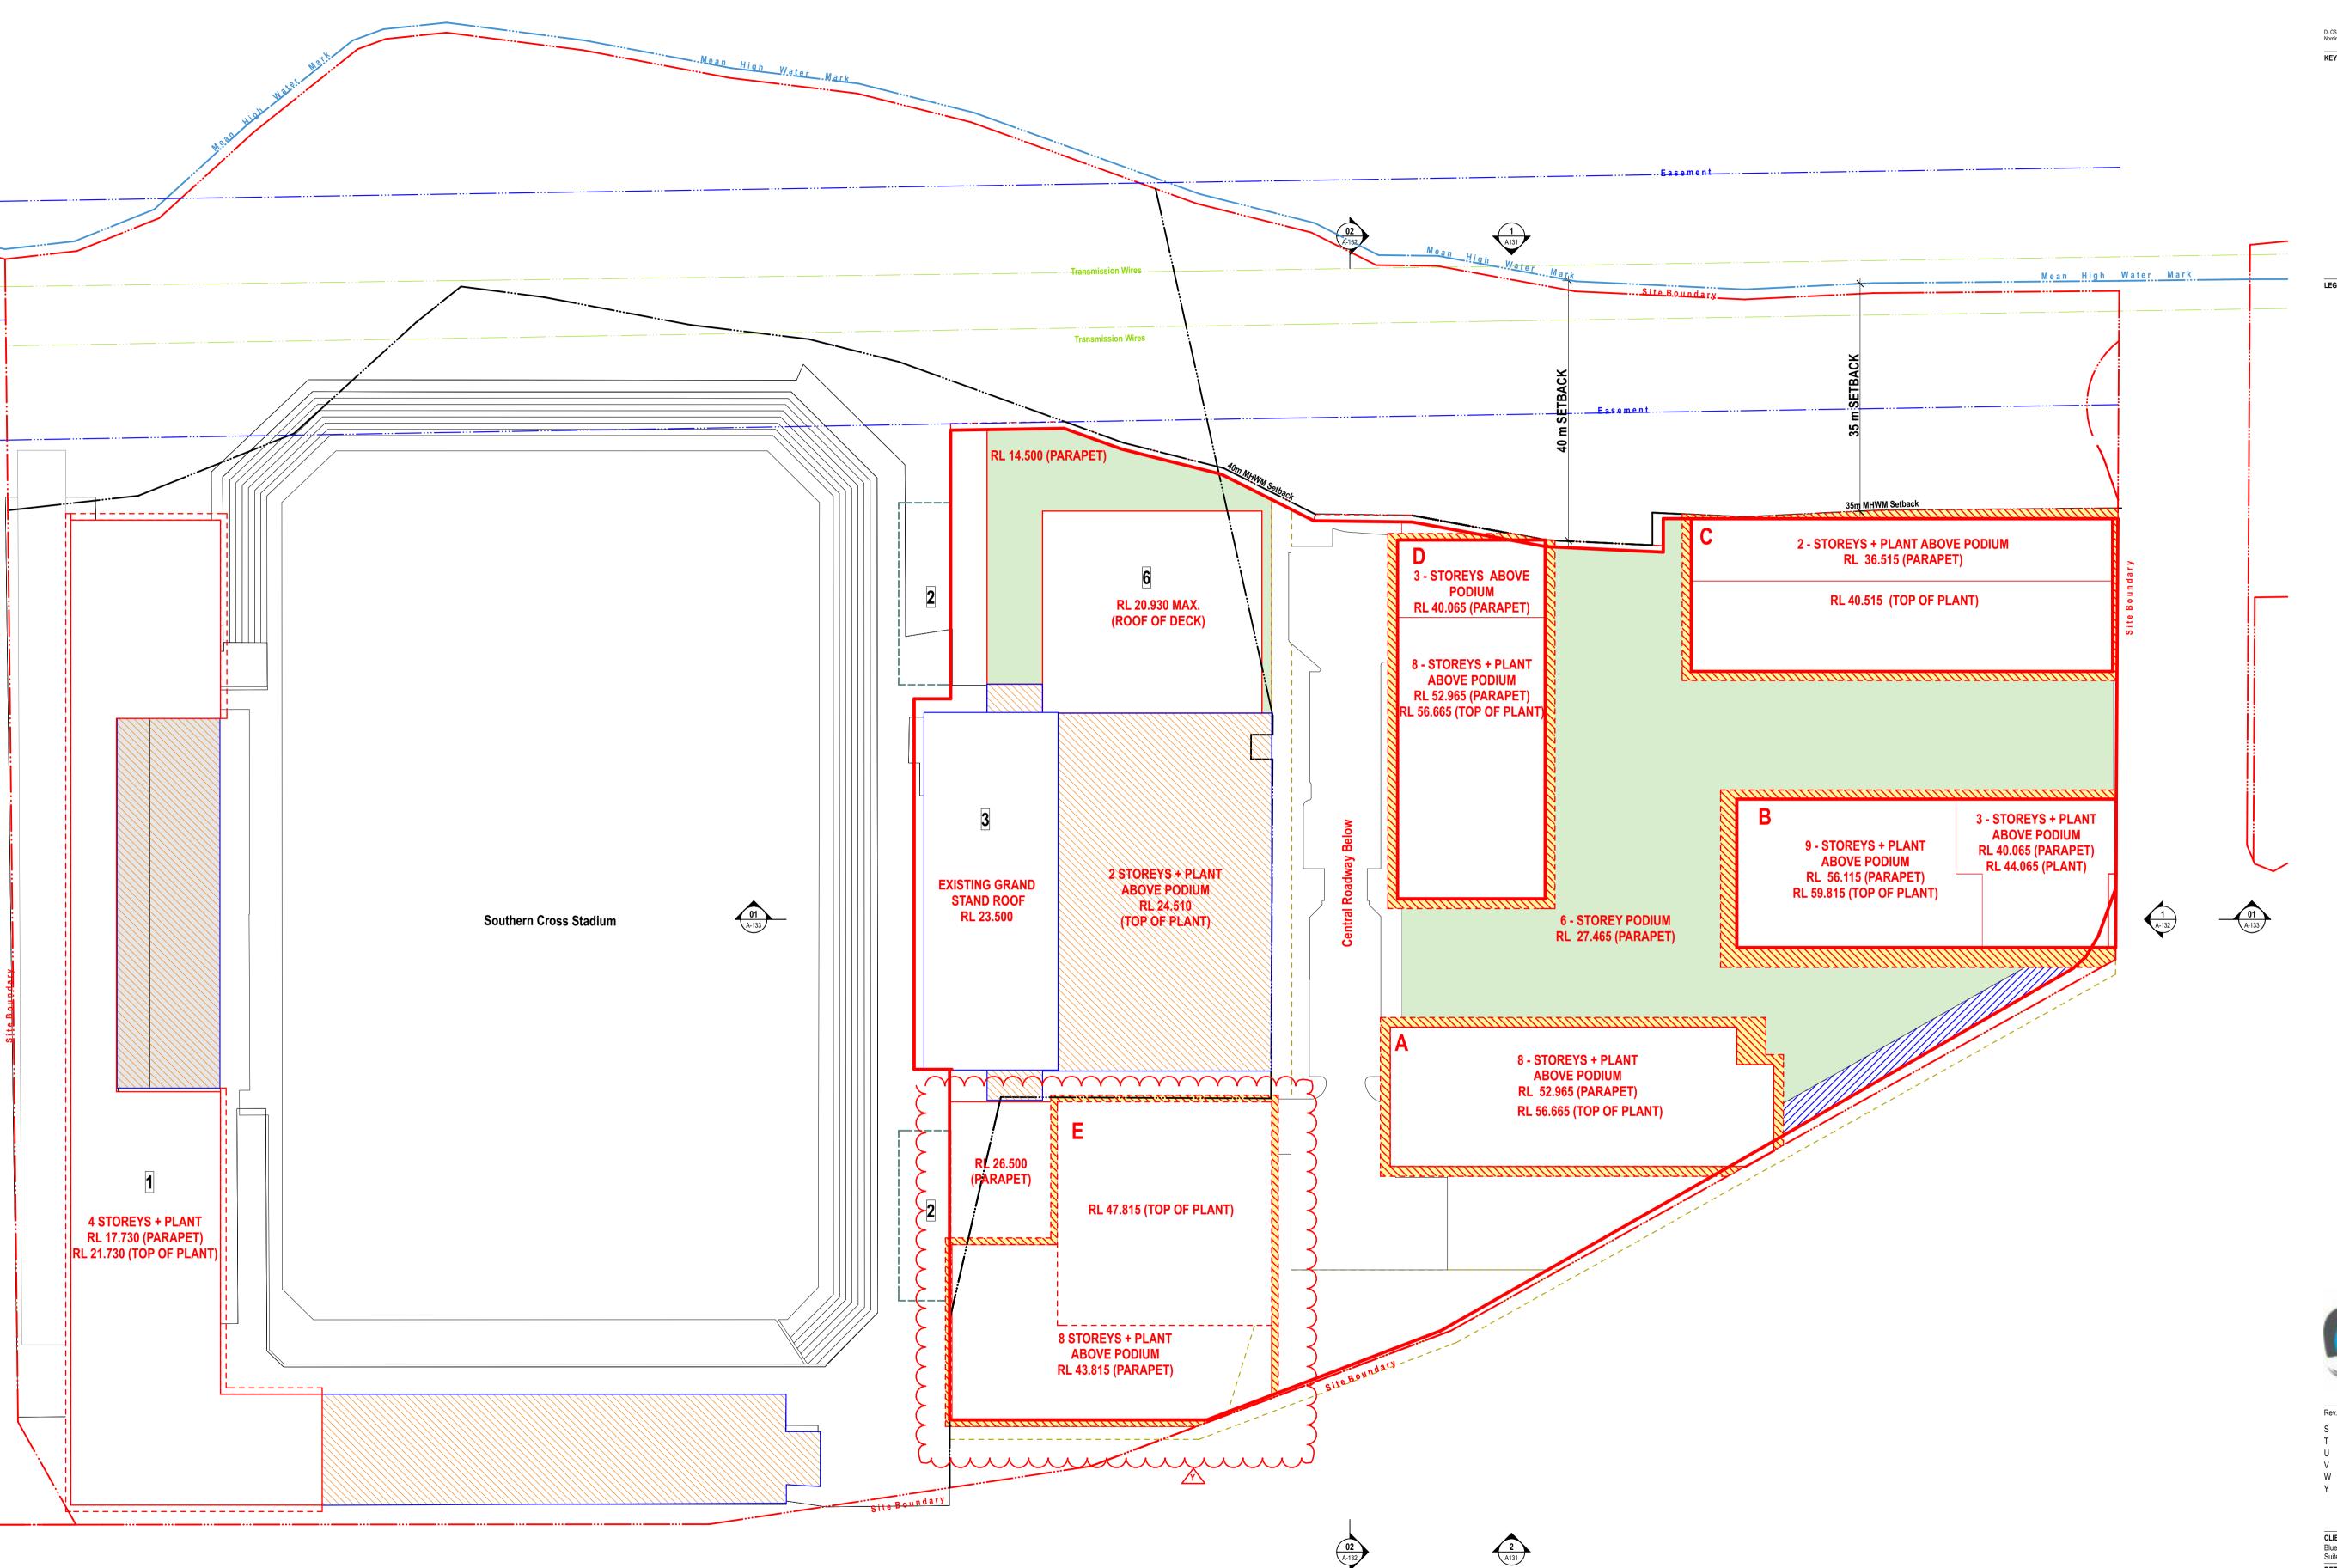

DLCS Quality Endorsed Company ISO 9001:2008, Licence Number 4168 Nominated Architect: Nicholas Turner 6695, ABN 86 064 084 911

KEY PLAN

| LEGEND |                                                                   |               |                                                      |
|--------|-------------------------------------------------------------------|---------------|------------------------------------------------------|
| LEGEND | Site Block Boundary                                               | u.            |                                                      |
|        | Site Setback                                                      | y             |                                                      |
|        | High Water Mark                                                   |               |                                                      |
|        | Easement                                                          |               |                                                      |
|        | Setbacks                                                          |               |                                                      |
|        | Existing Club Buildi                                              | ng            |                                                      |
|        | Maximum Building I                                                | Envelope      |                                                      |
|        | Zone For Reentrant<br>Depth to Comply W                           |               | PP 65)                                               |
|        | Zone for Articulation<br>Balconies able to E<br>Depth 1m Unless N | ncroach into  | Set Back Zone,                                       |
|        | Zone for Articulation                                             | n below / be  | yond                                                 |
|        | Zone for Awnings, Labove Grade Court                              |               | etbacks and                                          |
|        | Zone for Awnings, U<br>above Grade Courty                         |               |                                                      |
|        | Private Communal                                                  | open Space    |                                                      |
|        | Zone for Road                                                     |               |                                                      |
| 0000   | Approved Urban Co                                                 | ontrol Diagra | m Envelope                                           |
|        | Vehicle Circulation                                               |               |                                                      |
| 1      | Future<br>Grandstand<br>Expansion and<br>facilities.              | 10<br>11      | Hotel Facilities Tourism Accommodation               |
| 2      | Future<br>Grandstand<br>seating                                   | 12            | Residents'<br>Communal<br>Facilities                 |
| 3      | Future Roof to existing Grandstand seating.                       | 13            | Sharks Athletes' Accommodation + Training Facilities |
| 4      | Entry Forecourt &                                                 | 14            | Car Park                                             |
|        | Concourse. Subject to final                                       | 15            | Loading Bay                                          |
|        | detail and design.                                                | 16            | Retail                                               |
| 5      | Awning to street edge to retail, bus                              | 17            | Skylight<br>Residents'                               |
|        | stop & community                                                  | 18            | Communal Pool                                        |
|        | rooms<br>Club Deck                                                | 19            | Residential                                          |
| 6      | (roofed)                                                          | 20            | Sharks Social<br>Club                                |
| 7      | Outdoor opening<br>Food court<br>(roofed)                         | 21            | Residential Lobby                                    |
| 8      | Medical Services                                                  | 22            | Hotel / Residential<br>Parking                       |
| 9      | Community<br>Rooms                                                | 23            | Health & Fitness<br>Centre                           |
|        |                                                                   |               |                                                      |

## Drawing Title Urban Form Control Diagrams Roof Level

**TURNER**