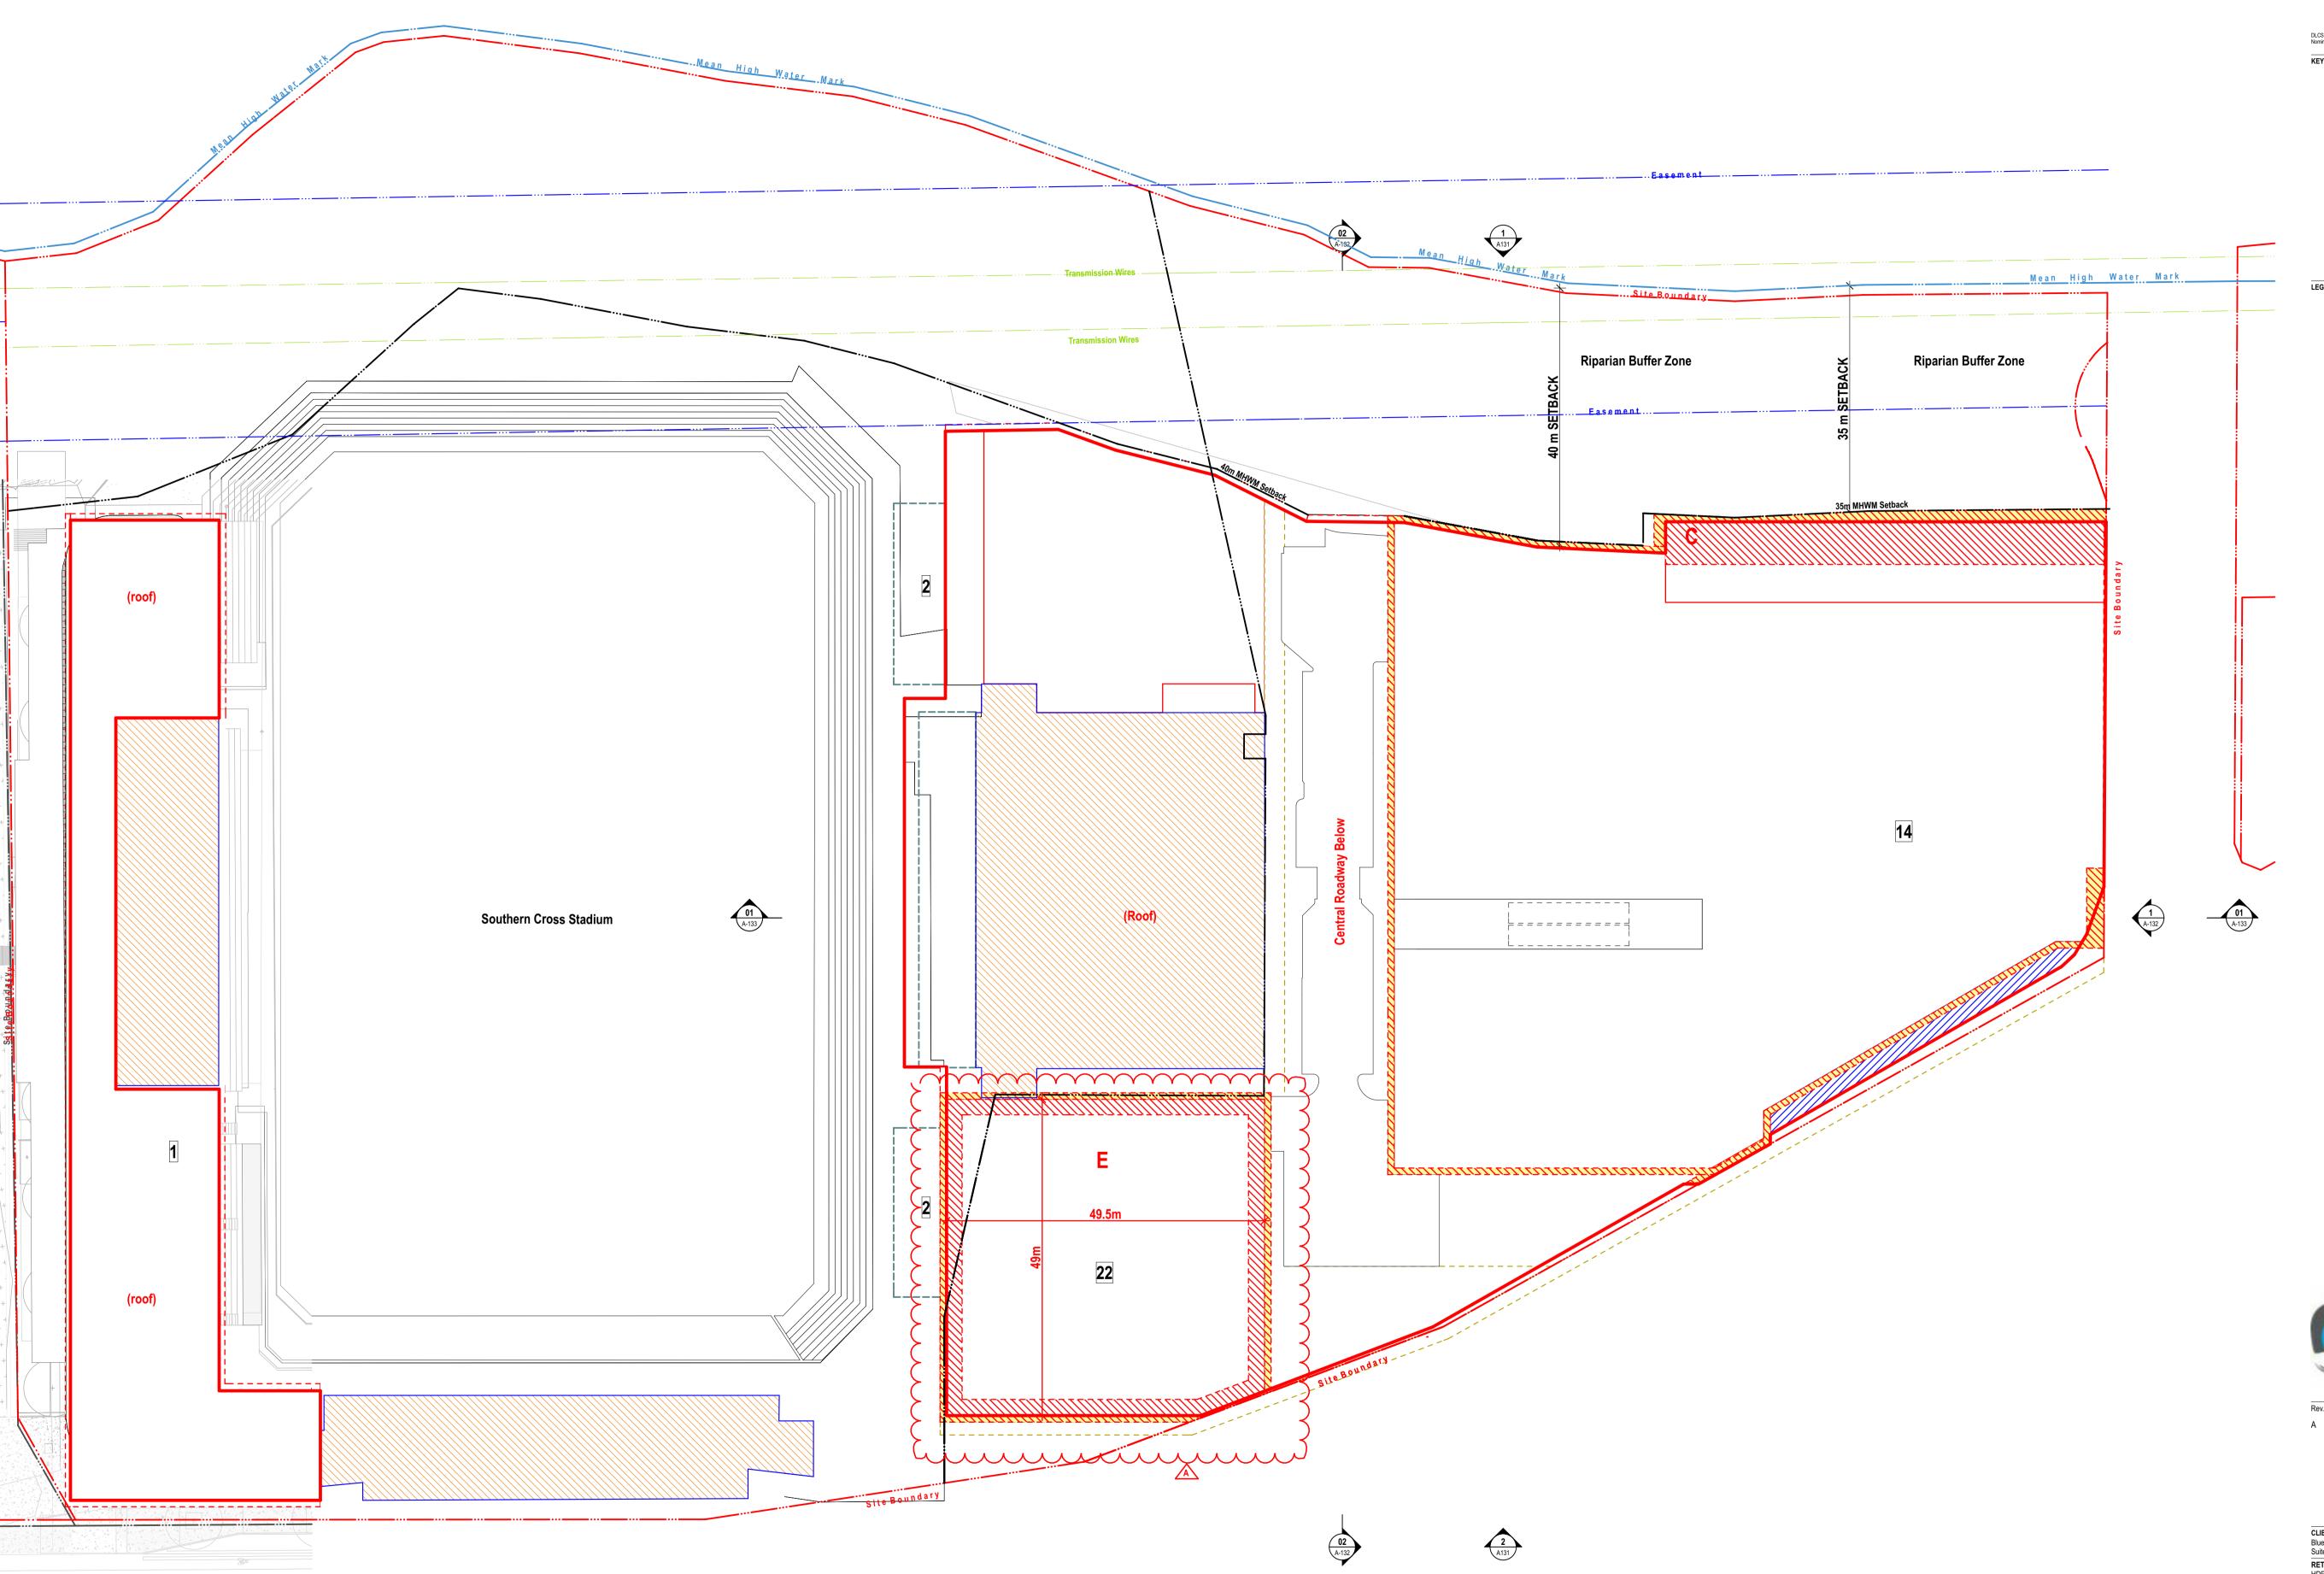

DLCS Quality Endorsed Company ISO 9001:2008, Licence Number 4168 Nominated Architect: Nicholas Turner 6695, ABN 86 064 084 911

| D   | Site Block Boundar                                                                                                          | у              |                                                         |
|-----|-----------------------------------------------------------------------------------------------------------------------------|----------------|---------------------------------------------------------|
|     | Site Setback                                                                                                                |                |                                                         |
|     | High Water Mark                                                                                                             |                |                                                         |
|     | Easement                                                                                                                    |                |                                                         |
|     | Setbacks                                                                                                                    |                |                                                         |
|     | Existing Club Building                                                                                                      |                |                                                         |
|     | Maximum Building Envelope                                                                                                   |                |                                                         |
|     | Zone For Reentrant Balconies, Depth to Comply With ADG (SEPP 65)                                                            |                |                                                         |
|     | Zone for Articulation, Bay Windows and<br>Balconies able to Encroach into Set Back Zone,<br>Depth 1m Unless Noted Otherwise |                |                                                         |
|     | Zone for Articulation below / beyond                                                                                        |                |                                                         |
|     | Zone for Awnings, Undercroft Setbacks and above Grade Courtyard zone.                                                       |                |                                                         |
|     | Zone for Awnings, Undercroft Setbacks and above Grade Courtyard zone below.                                                 |                |                                                         |
|     | Private Communal open Space                                                                                                 |                |                                                         |
|     | Zone for Road                                                                                                               |                |                                                         |
|     | Approved Urban Control Diagram Envelope                                                                                     |                |                                                         |
|     | Vehicle Circulation                                                                                                         |                |                                                         |
|     | Retail Levels - By C                                                                                                        | Other Archited | ot                                                      |
| 1   | Future<br>Grandstand                                                                                                        | 10             | Hotel Facilities                                        |
|     | Expansion and facilities.                                                                                                   | 11             | Tourism<br>Accommodation                                |
| 2   | Future<br>Grandstand<br>seating                                                                                             | 12             | Residents'<br>Communal<br>Facilities                    |
| 3   | Future Roof to existing Grandstand                                                                                          | 13             | Sharks Athletes'<br>Accommodation<br>Training Facilitie |
|     | seating.                                                                                                                    | 14             | Car Park                                                |
| 4   | Entry Forecourt & Concourse.                                                                                                | 15             | Loading Bay                                             |
| □ □ | Subject to final detail and design.                                                                                         | 16             | Retail                                                  |
|     | Awning to street                                                                                                            | 17             | Skylight                                                |
| 5   | edge to retail, bus stop & community                                                                                        | 18             | Residents'<br>Communal Pool                             |
|     | rooms                                                                                                                       | 4.0            |                                                         |

Communal Pool

Residential

Sharks Social

Residential Lobby

Hotel / Residential

Health & Fitness Centre

Rev. Date Approved by Revision Notes

A 10.09.19 JM Updated S75W Submission

Club Deck

Food court

Community

Outdoor opening

Medical Services 22

Bluestone Capital Ventures No.1 PL Suite 1, Level 6, 71 Macquarie St Sydney NSW 2000 AU RETAIL ARCHITECTS HDR Rice Daubney Level 1, 110 Walker Street, North Sydney NSW 2060 AU Project Title

Bay Central Uplift - Concept Plan
Captain Cook Drive Woolooware NSW 2230 AU

Drawing Title
Urban Form Control Diagrams Level 5

Dwg No. **S6-A-125-013** 

**TURNER**