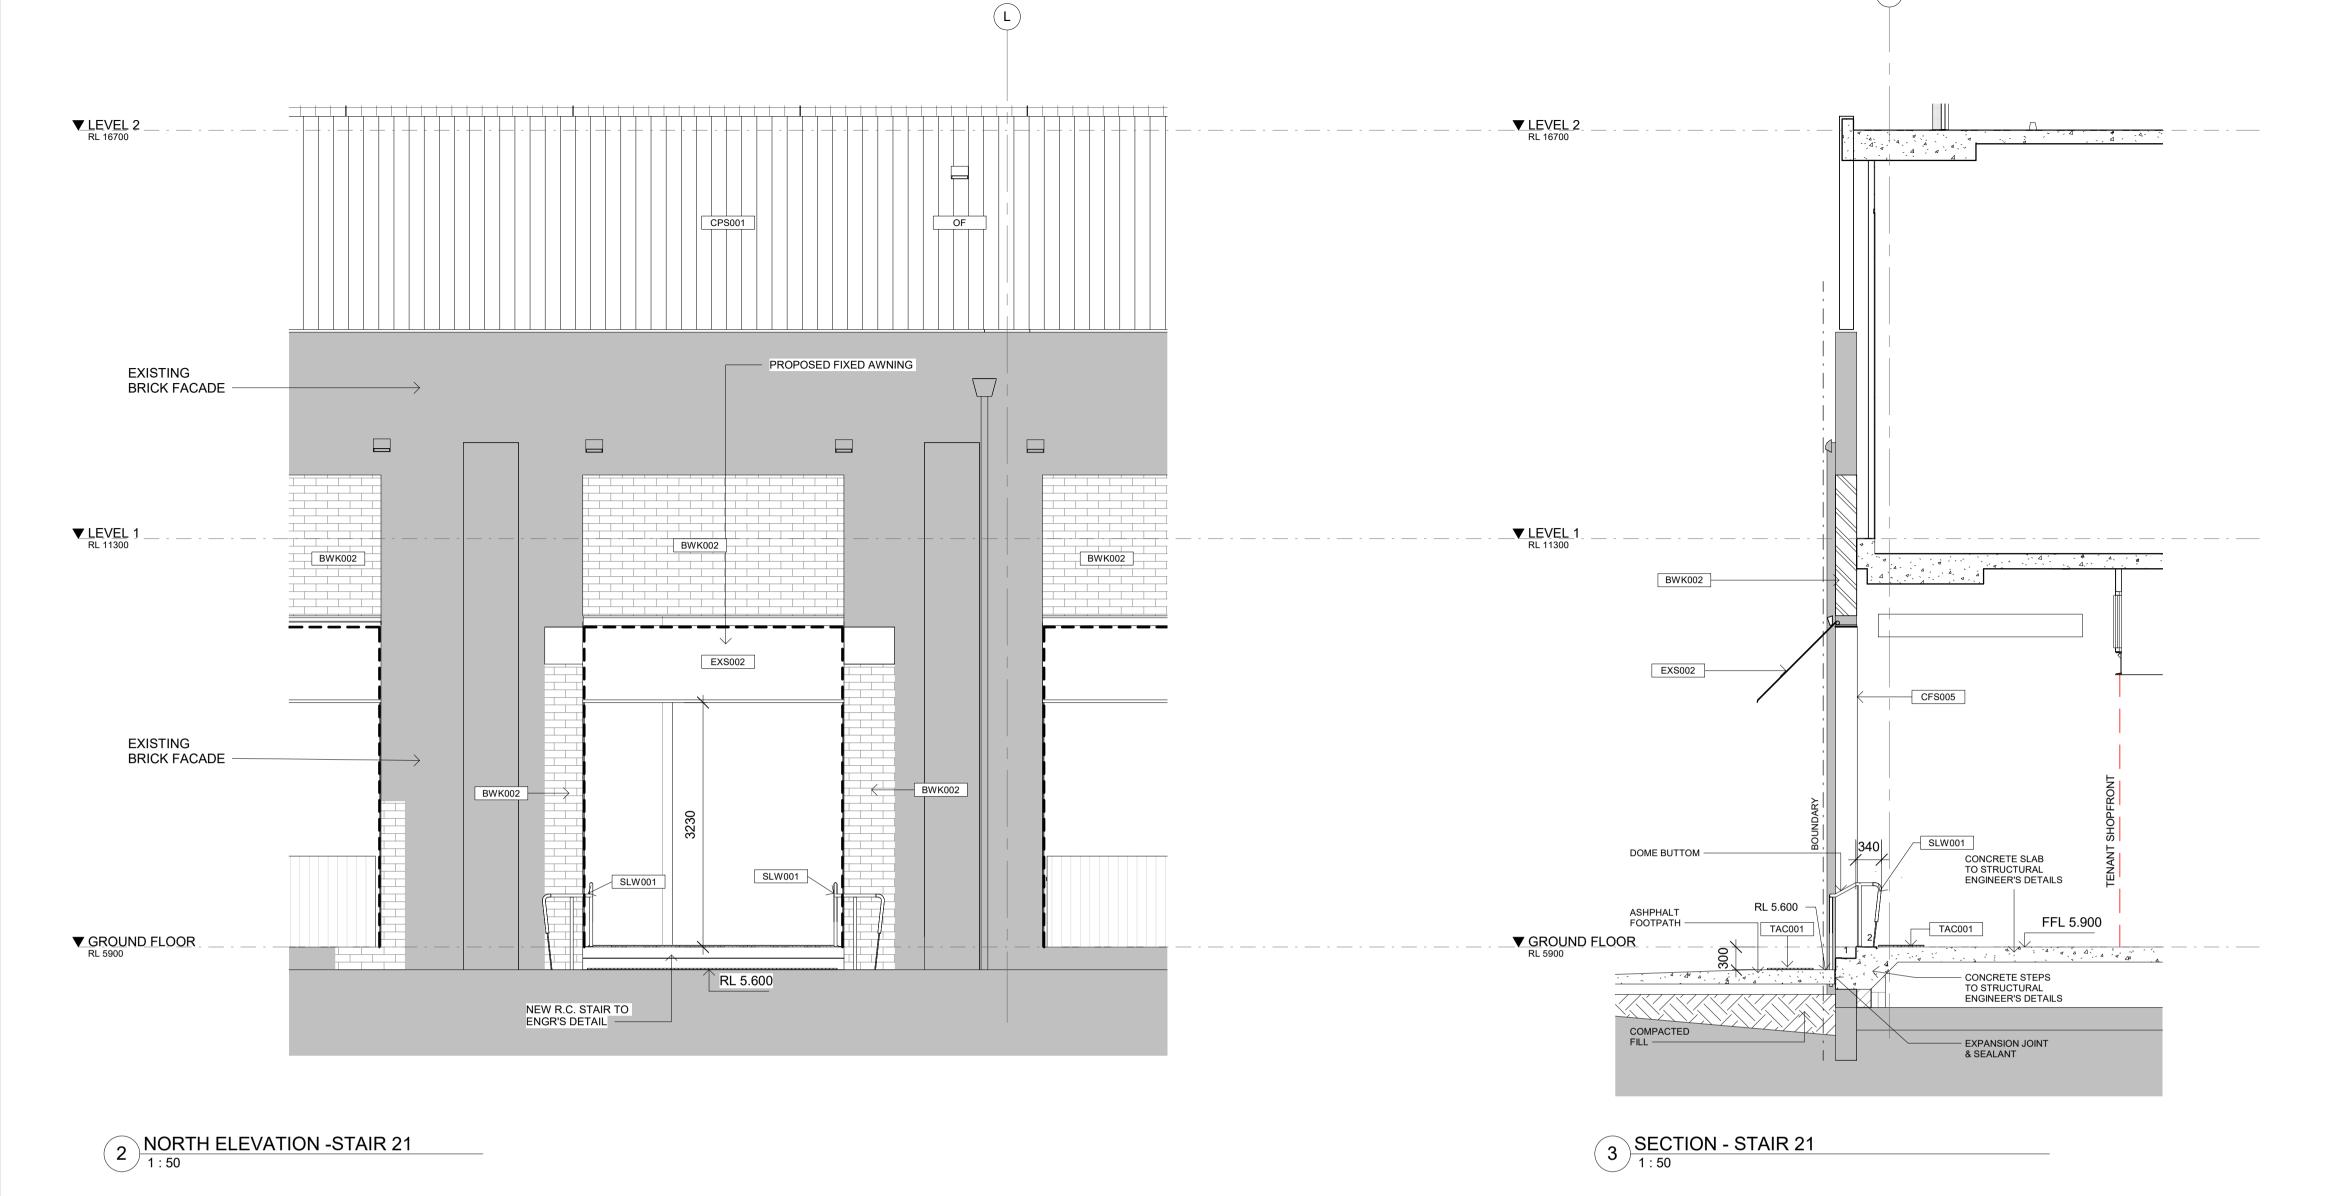

1 PLAN - STAIR 21 1:50 © COPYRIGHT.
USE FIGURED DIMENSIONS IN PREFERENCE TO SCALED.
ALL DIMENSIONS TO BE VERIFIED AND CHECKED ON SITE.

THIS PARTIALLY COMPLETE DESIGN DOCUMENT IS INTENDED TO CONVEY THE DESIGN INTENT AND CANNOT BE READ IN ISOLATION.
REFER ALL SCHEDULES, SPECIFICATIONS, ENGINEERING AND SERVICES DOCUMENTATION AS COORDINATED TO DATE. FURTHER DESIGN DEVELOPMENT AND COORDINATION FOR ALL DISCIPLINES IS REQUIRED POST-TENDER PURSUANT TO THE COMMENCEMENT DEPRIOD FOR CONSTRUCTION DOCUMENTATION

SPECIFICATIONS TAKE PRECENDENTS OVER INFORMATION CONTAINED ON DRAWINGS. ALL DISCREPENCIES TO BE CONFIRMED WITH THE ARCHITECT PRIOR TO COMMENCMENT OF WORKS.

| TAG    | DESCRIPTION                                                                      |
|--------|----------------------------------------------------------------------------------|
| BWK002 | EXTERIOR - RECYCLED BRICKWORK.                                                   |
| CFS005 | HOT ROLLED STEEL PLATE WITH CLEAR MATT FINISH, REFER TO SCHEDULE                 |
| CON004 | SUSPENDED CONCRETE SLAB - REFER TO S.ENG DETAILS                                 |
| CPS001 | EXTERIOR - GALVANISED STEEL SHEETING.                                            |
| EXS002 | FIXED CANVAS AWNING - REFER TO SCHEDULE                                          |
| OF     |                                                                                  |
| SLW001 | HOT ROLLED STEEL BALUSTRADE WITH CLEAR MATT FINISH FLOOR MOUNTED                 |
| TAC001 | INDIVIDUAL TACTILE INDICATORS TO COMPLY WITH RELEVANT AUSTRALIAN STANDARD 1428.1 |