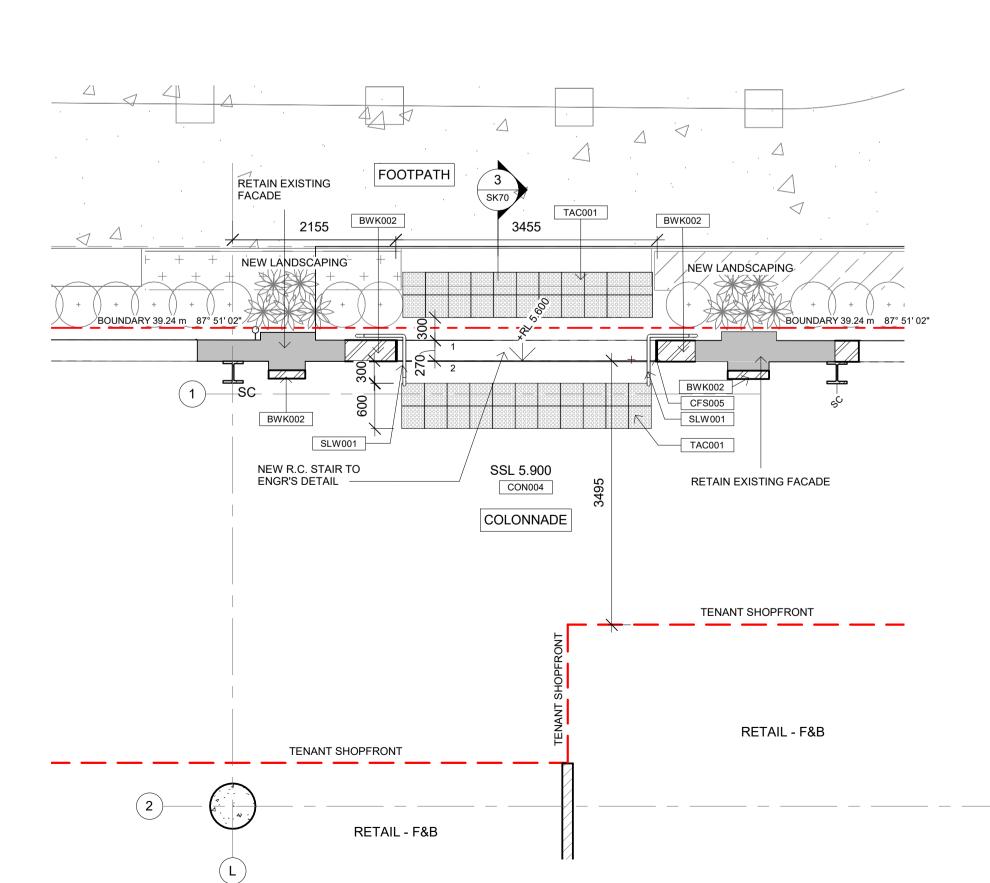

1 PLAN - STAIR 21 1:50 © COPYRIGHT.
USE FIGURED DIMENSIONS IN PREFERENCE TO SCALED.
ALL DIMENSIONS TO BE VERIFIED AND CHECKED ON SITE.

THIS PARTIALLY COMPLETE DESIGN DOCUMENT IS INTENDED TO CONVEY THE DESIGN INTENT AND CANNOT BE READ IN ISOLATION.
REFER ALL SCHEDULES, SPECIFICATIONS, ENGINEERING AND SERVICES DOCUMENTATION AS COORDINATED TO DATE. FURTHER DESIGN DEVELOPMENT AND COORDINATION FOR ALL DISCIPLINES IS REQUIRED POST-TENDER PURSUANT TO THE COMMENCEMENT DEPRIOD FOR CONSTRUCTION DOCUMENTATION

SPECIFICATIONS TAKE PRECENDENTS OVER INFORMATION CONTAINED ON DRAWINGS. ALL DISCREPENCIES TO BE CONFIRMED WITH THE ARCHITECT PRIOR TO COMMENCMENT OF WORKS.

| TAG    | DESCRIPTION                                                                      |
|--------|----------------------------------------------------------------------------------|
| BWK002 | EXTERIOR - RECYCLED BRICKWORK.                                                   |
| CFS005 | HOT ROLLED STEEL PLATE WITH CLEAR MATT FINISH, REFER TO SCHEDULE                 |
| CON004 | SUSPENDED CONCRETE SLAB - REFER TO S.ENG DETAILS                                 |
| CPS001 | EXTERIOR - GALVANISED STEEL SHEETING.                                            |
| EXS002 | FIXED CANVAS AWNING - REFER TO SCHEDULE                                          |
| OF     |                                                                                  |
| SLW001 | HOT ROLLED STEEL BALUSTRADE WITH CLEAR MATT FINISH FLOOR MOUNTED                 |
| TAC001 | INDIVIDUAL TACTILE INDICATORS TO COMPLY WITH RELEVANT AUSTRALIAN STANDARD 1428.1 |