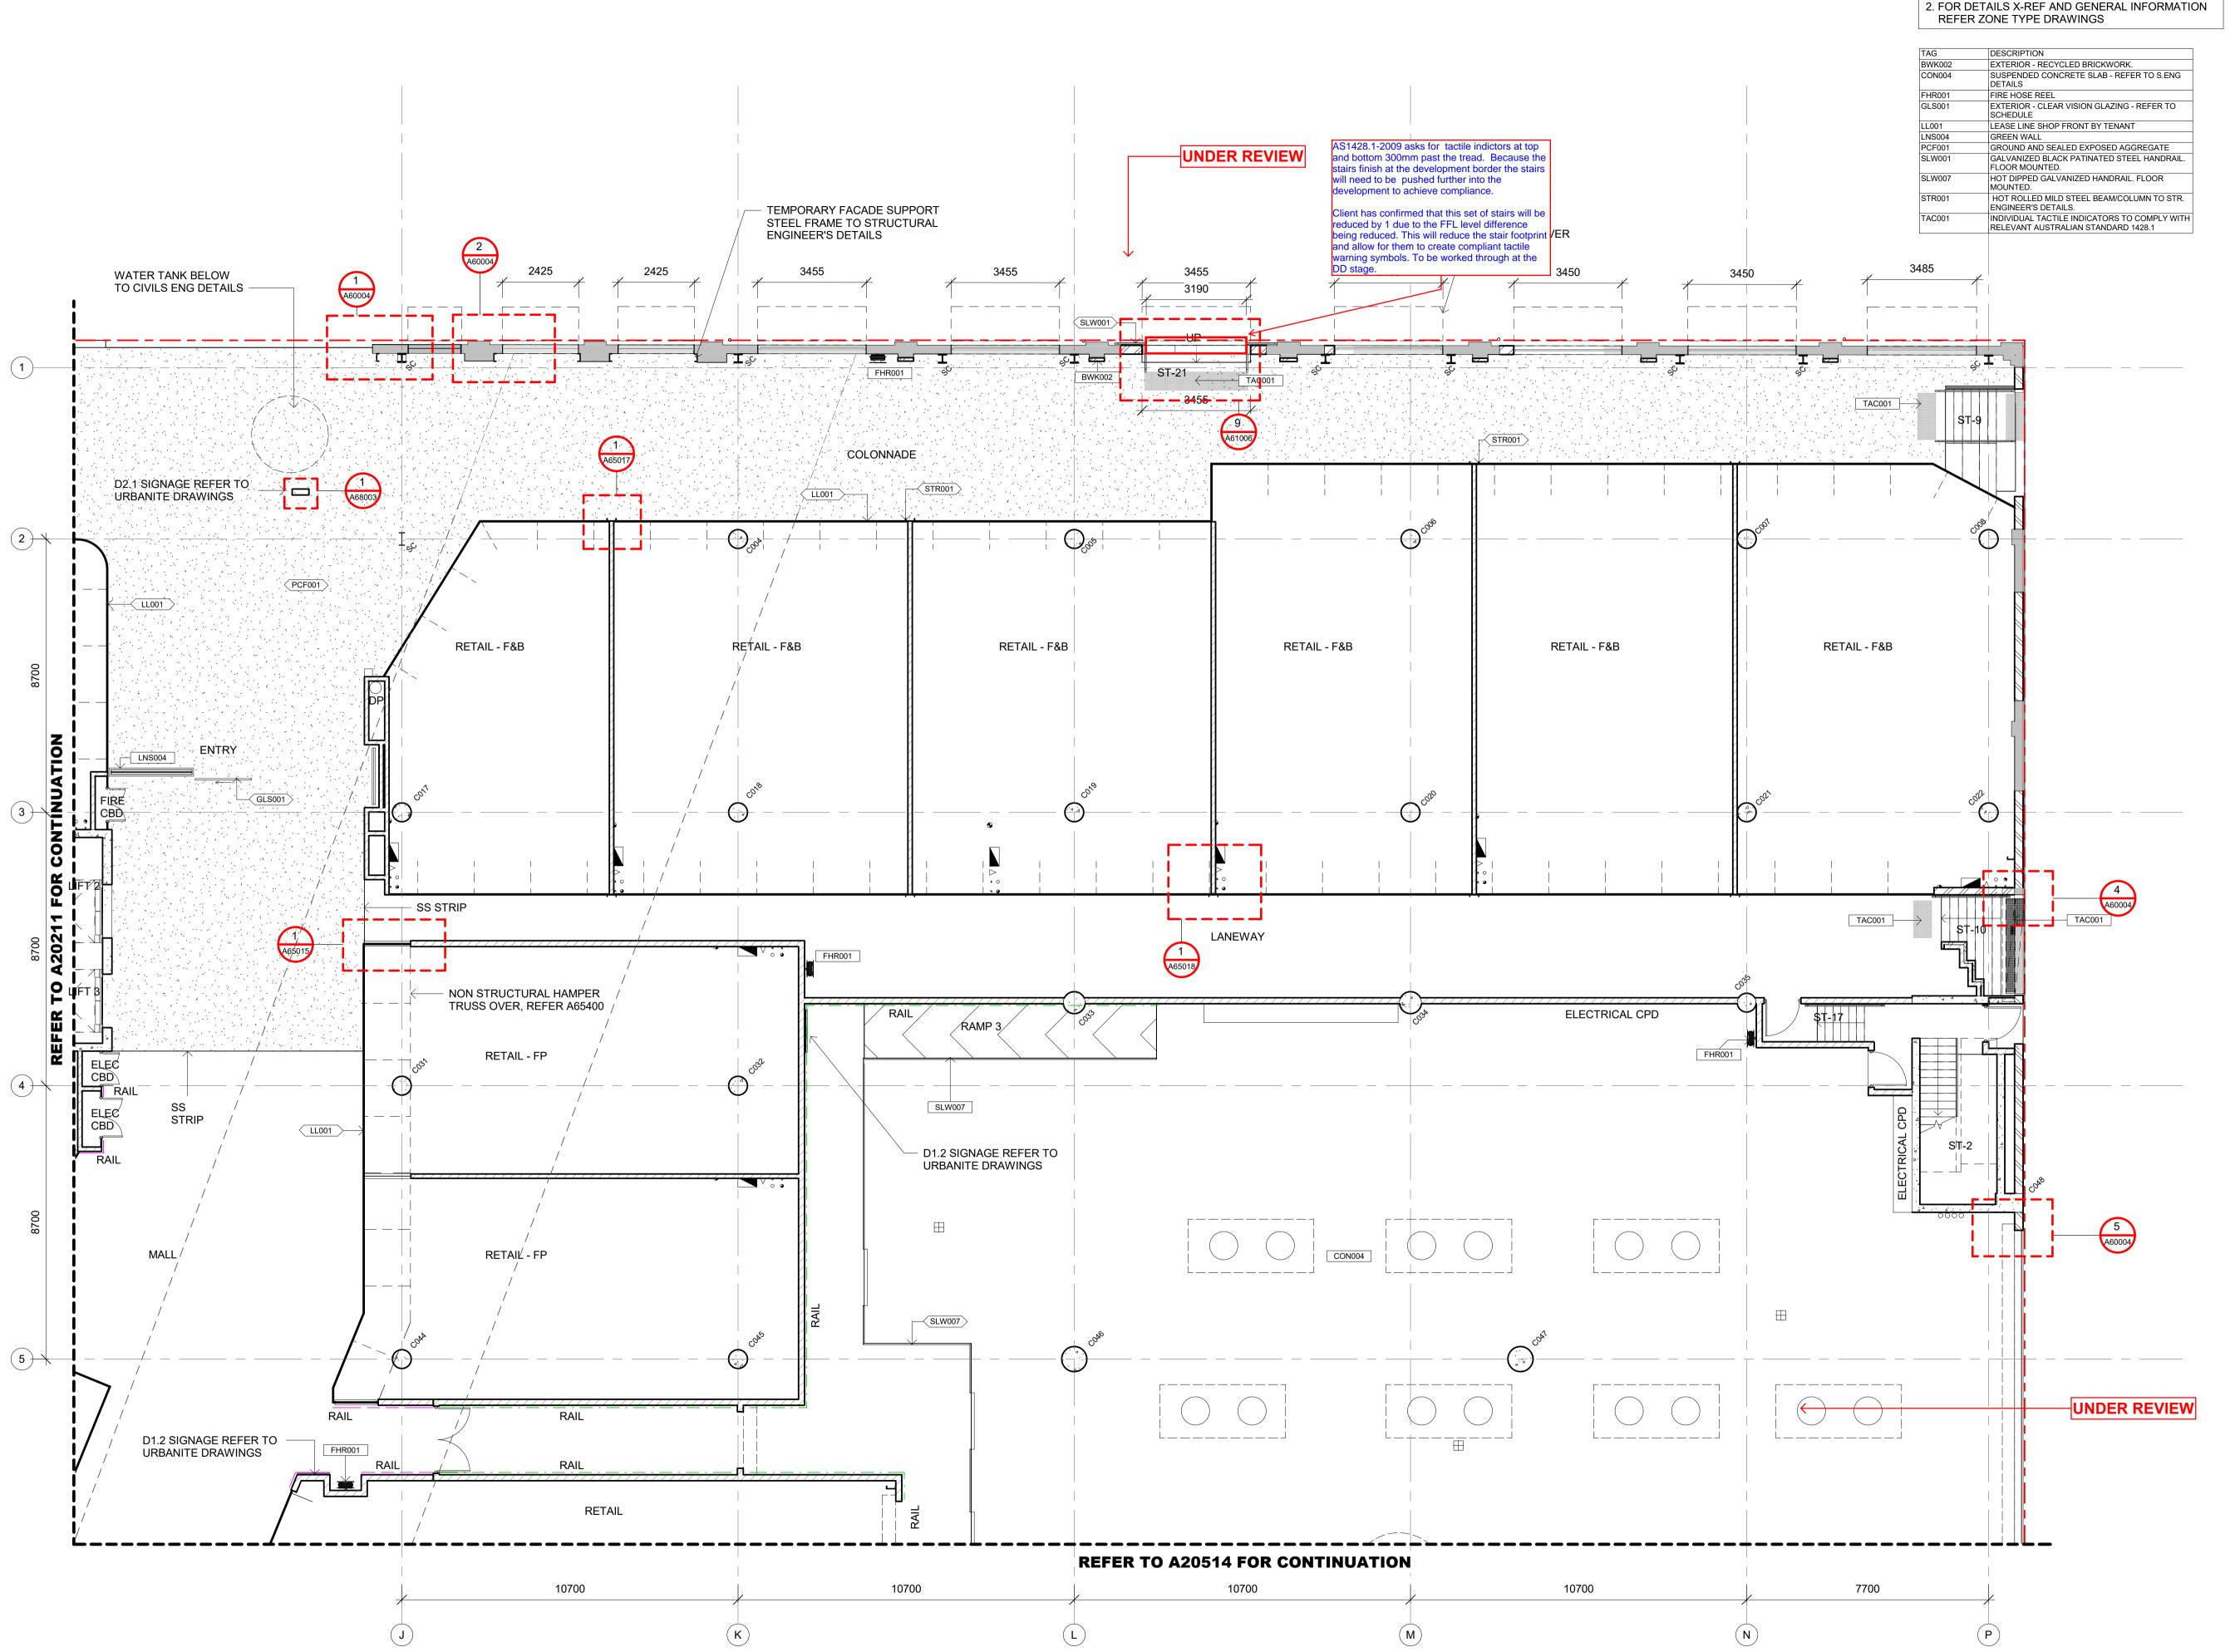

1 FLOOR PLAN - GROUND - ZONE 3

NOTE:

1. FOR WALL TYPES, DOOR- WINDOW- CAR NUMBERS
AND DIMENSIONS REFER WALL TYPE DRAWINGS.

EQNE 1 ZONE 2 ZONE 3

(a) ZONE 5 ZONE 4

USE FIGURED DIMENSIONS IN PREFERENCE TO SCALED.

REFER LANDSCAPE ARCHITECTS DRAWINGS FOR ALL PUBLIC DOMAIN WORKS.

— DOOR TYPE - REFER DOOR SCHEDULE

— WINDOW TYPE - REFER WINDOW SCHEDULE

5. REFER ZONE PLANS FOR WALL, DOOR AND WINDOW TYPES, AND CROSS REFERENCES TO FURTHER DETAILS.

Legend

2 HOUR FIRE RATED SEPARATION

1 HOUR FIRE RATED SEPARATION

DOOR NUMBER

- WINDOW NUMBER

GLAZING SYSTEM NUMBER

SYSTEM TYPE - REFER FACADE GLAZING
SYSTEMS SCHEDULE

SYSTEMS SCHEDULE

WALL TYPE - REFER SCHEDULE

WALL HEIGHT

A - FULL HEIGHT TO UNDERSIDE OF STRUCTURE
B - WALL TO NOMINAL 100mm ABOVE CEILING HEIGHT
C - WALL TO UNDERSIDE OF CEILING
D - REFER TO NOMINATED DETAIL
WALL PROTECTION

1. GENERAL MALL PROTECTION RAIL
FLOOR MOUNTED SINGLE PROTECTION RAIL
AT 185MM HIGH
DETAILS: 185MM (H) X 65MM (D)
TIM001 SPECIES TIMBER, BLACK STAINED AND
CFS004 HOT ROLLED STEEL

— 2. BACK OF HOUSE PROTECTION RAIL
WALL MOUNTED DOUBLE TIMBER PROTECTION
RAIL AT 250MM AND 900MM HIGH
DETAILS: 150MM (H) X 25MM (D) VICTORIAN ASH
TIMBER PROTECTION RAIL, BLACK STAIN
REFER DWG A69061 FOR DETAILS