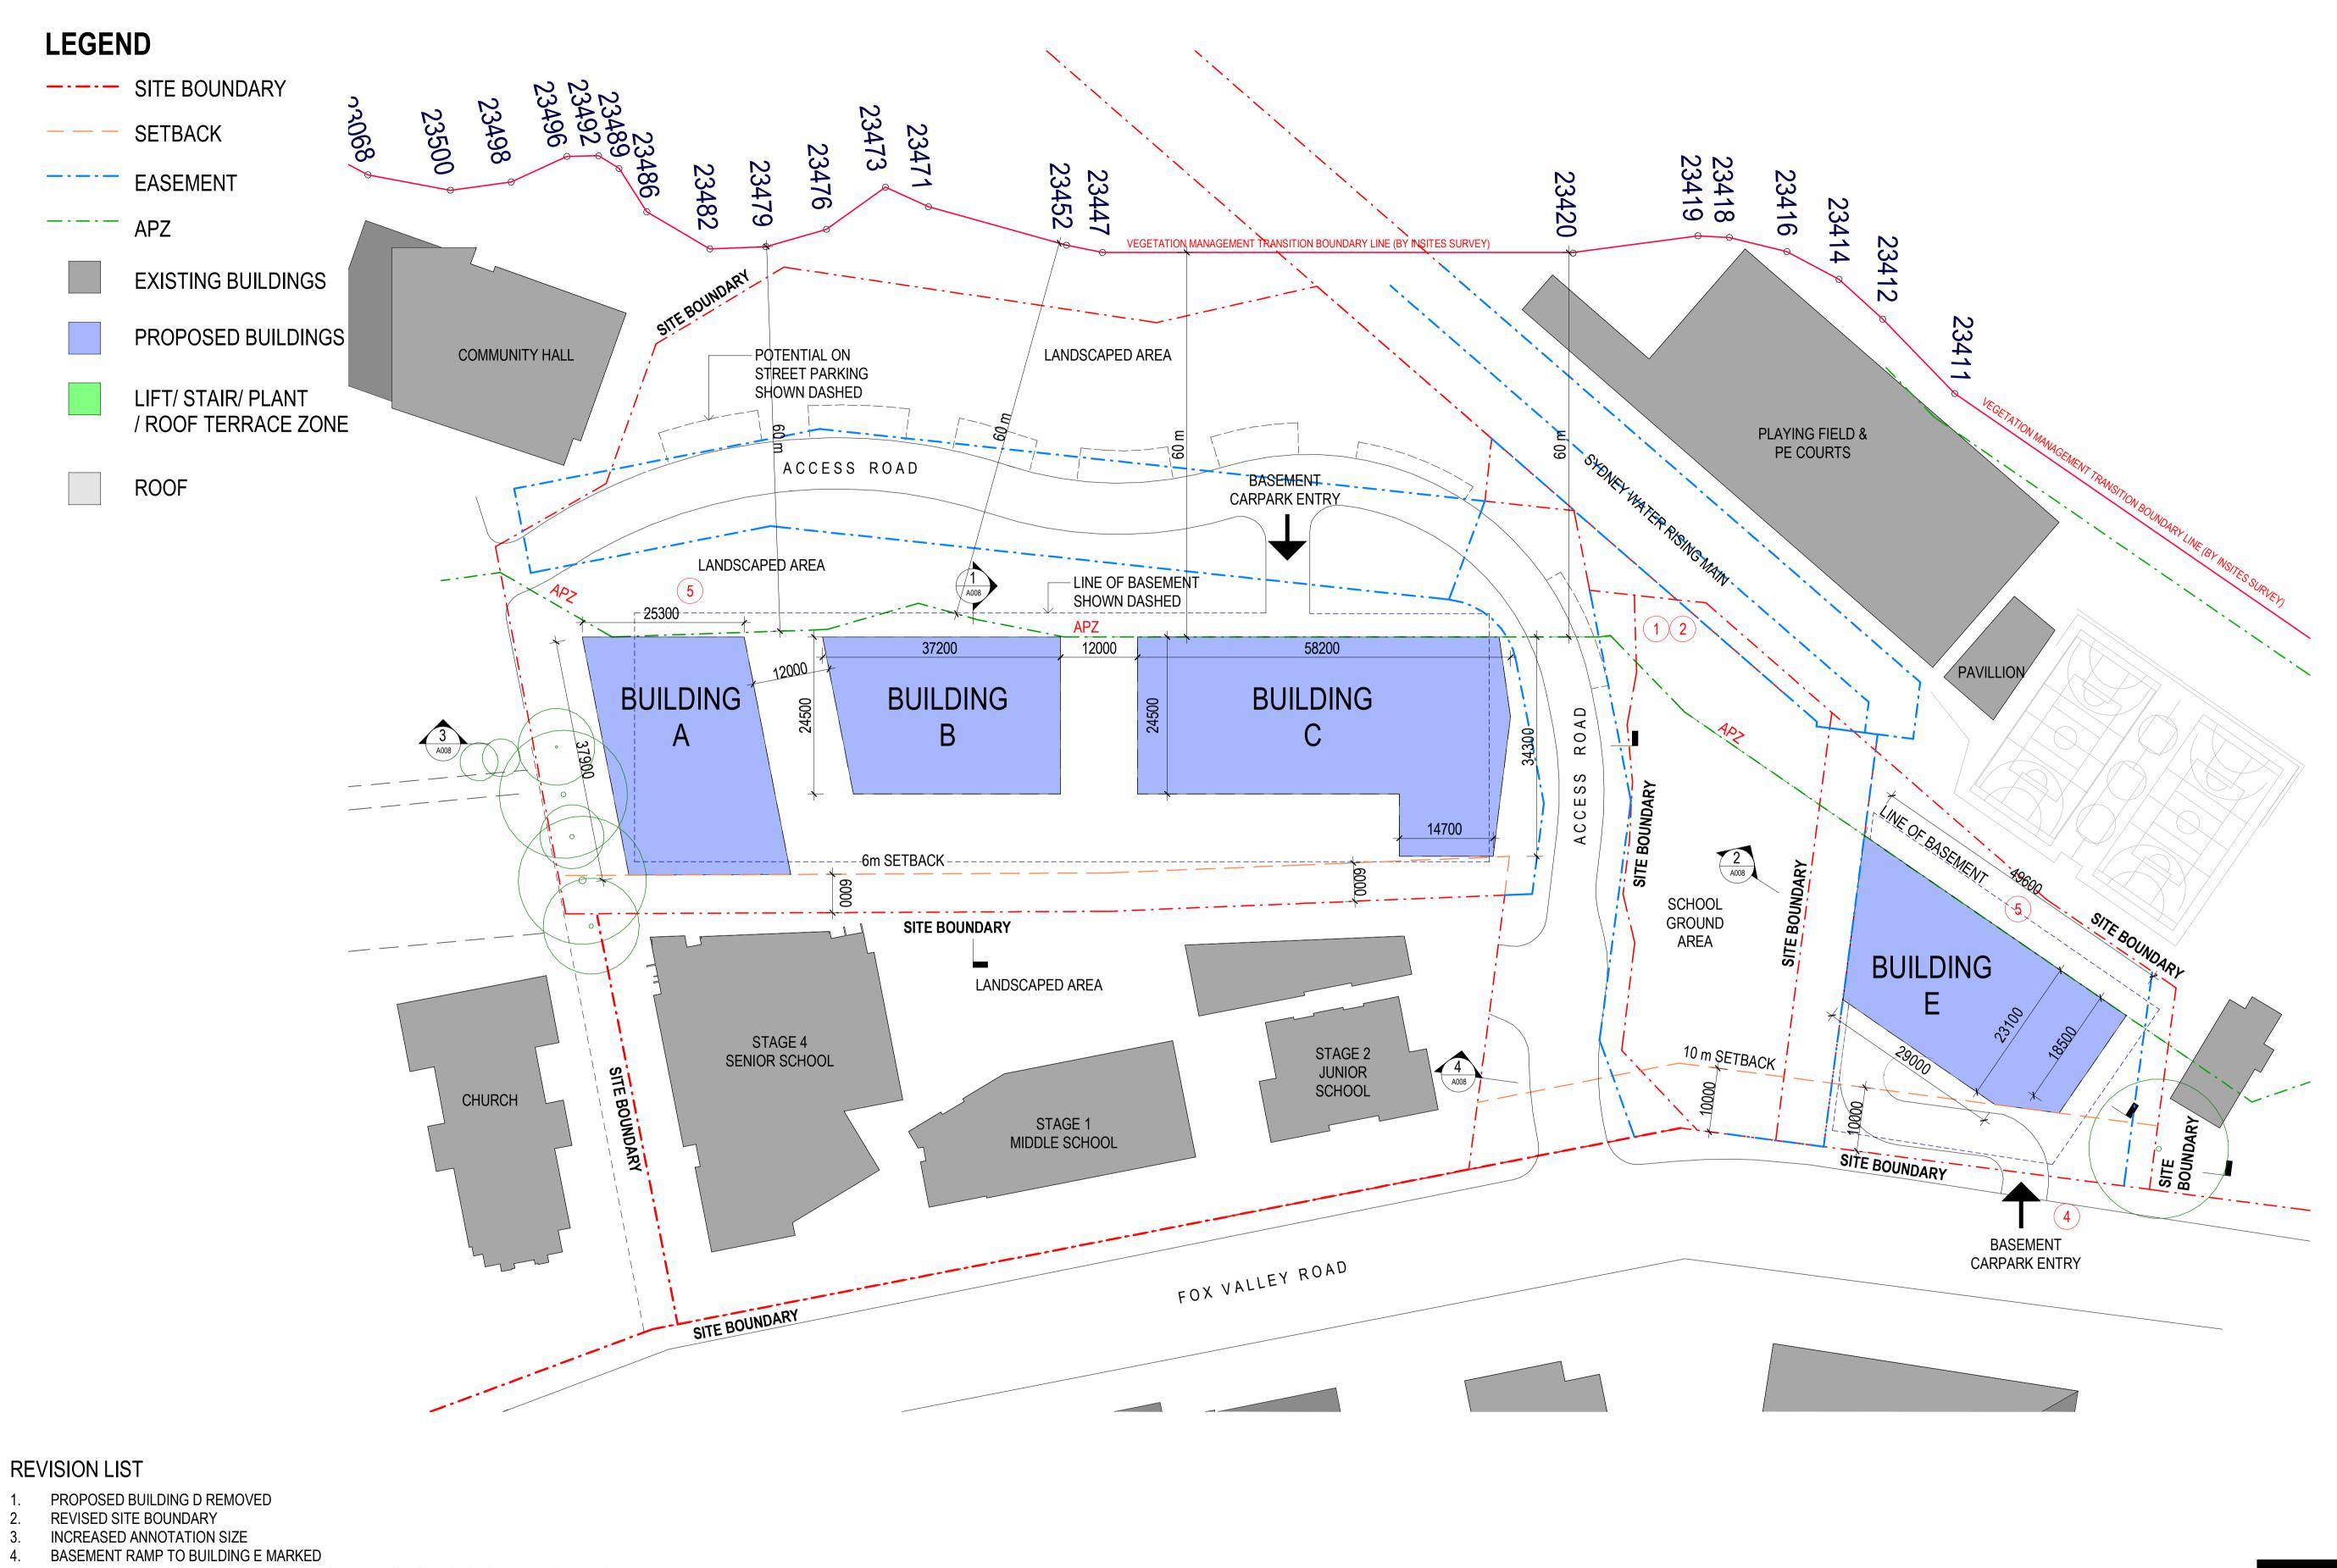

| 'THE CANOPY'  |
|---------------|
| WAHROONGA     |
| Drawing Title |

components.
Do not scale drawings. Use figured Dimensions.

without the

SECTION 75W - URBAN FORM CONTROL DIAGRAM -**BUILDING FOOTPRINT** This drawing is the copyright of Group GSA Pty Ltd and may not be altered, reproduced or transmitted in any form or by any means in part or in whole