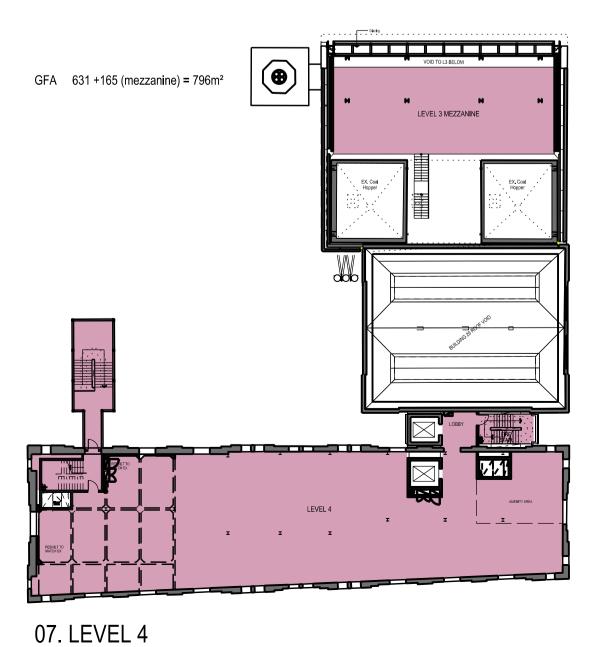

|

Based on definition in City of Sydney LEP 2005 for Frasers Broadway Site
 Excluding external walls, structural columns, lifts, plant, service risers,

thoroughfares, terraces and balconies with outer walls less than 1400mm - Including firestairs, terraces and balconies with outer walls more than 1400mm,

heritage display areas, mezzanines - Not all structural columns are currently known

01. BASEMENT LEVEL 2









04. LEVEL 1





05. LEVEL 2

GFA 617m<sup>2</sup>



08. LEVEL 5



### 02. BASEMENT LEVEL 1

**6** f\_ (◯\_\_ | GFA 1101m<sup>2</sup> 0 0 0 REFER TO TURF DESIGN DRAWINGS FOR DETAILS OF BREWERY YARD LANDSCAPE & PAVING BUILDING 23 EX FFL 13,145 a.🔿 

03. GROUND LEVEL

0.1024



06. LEVEL 3



09. LEVEL 6





### Copyright

Copyright owned by Tzannes. Rights to this document are subject to payment in full of all Tzannes fees. This document may only be used for the express purpose for which it has been created and any unauthorized use is at the user's sole risk and without limiting Tzannes rights the user releases and indemnifies Tzannes from and against all loss so arising.

#### General Notes

Verify dimensions on site prior to commencing of work. Check existing RL's on site. Advise Architect of any d