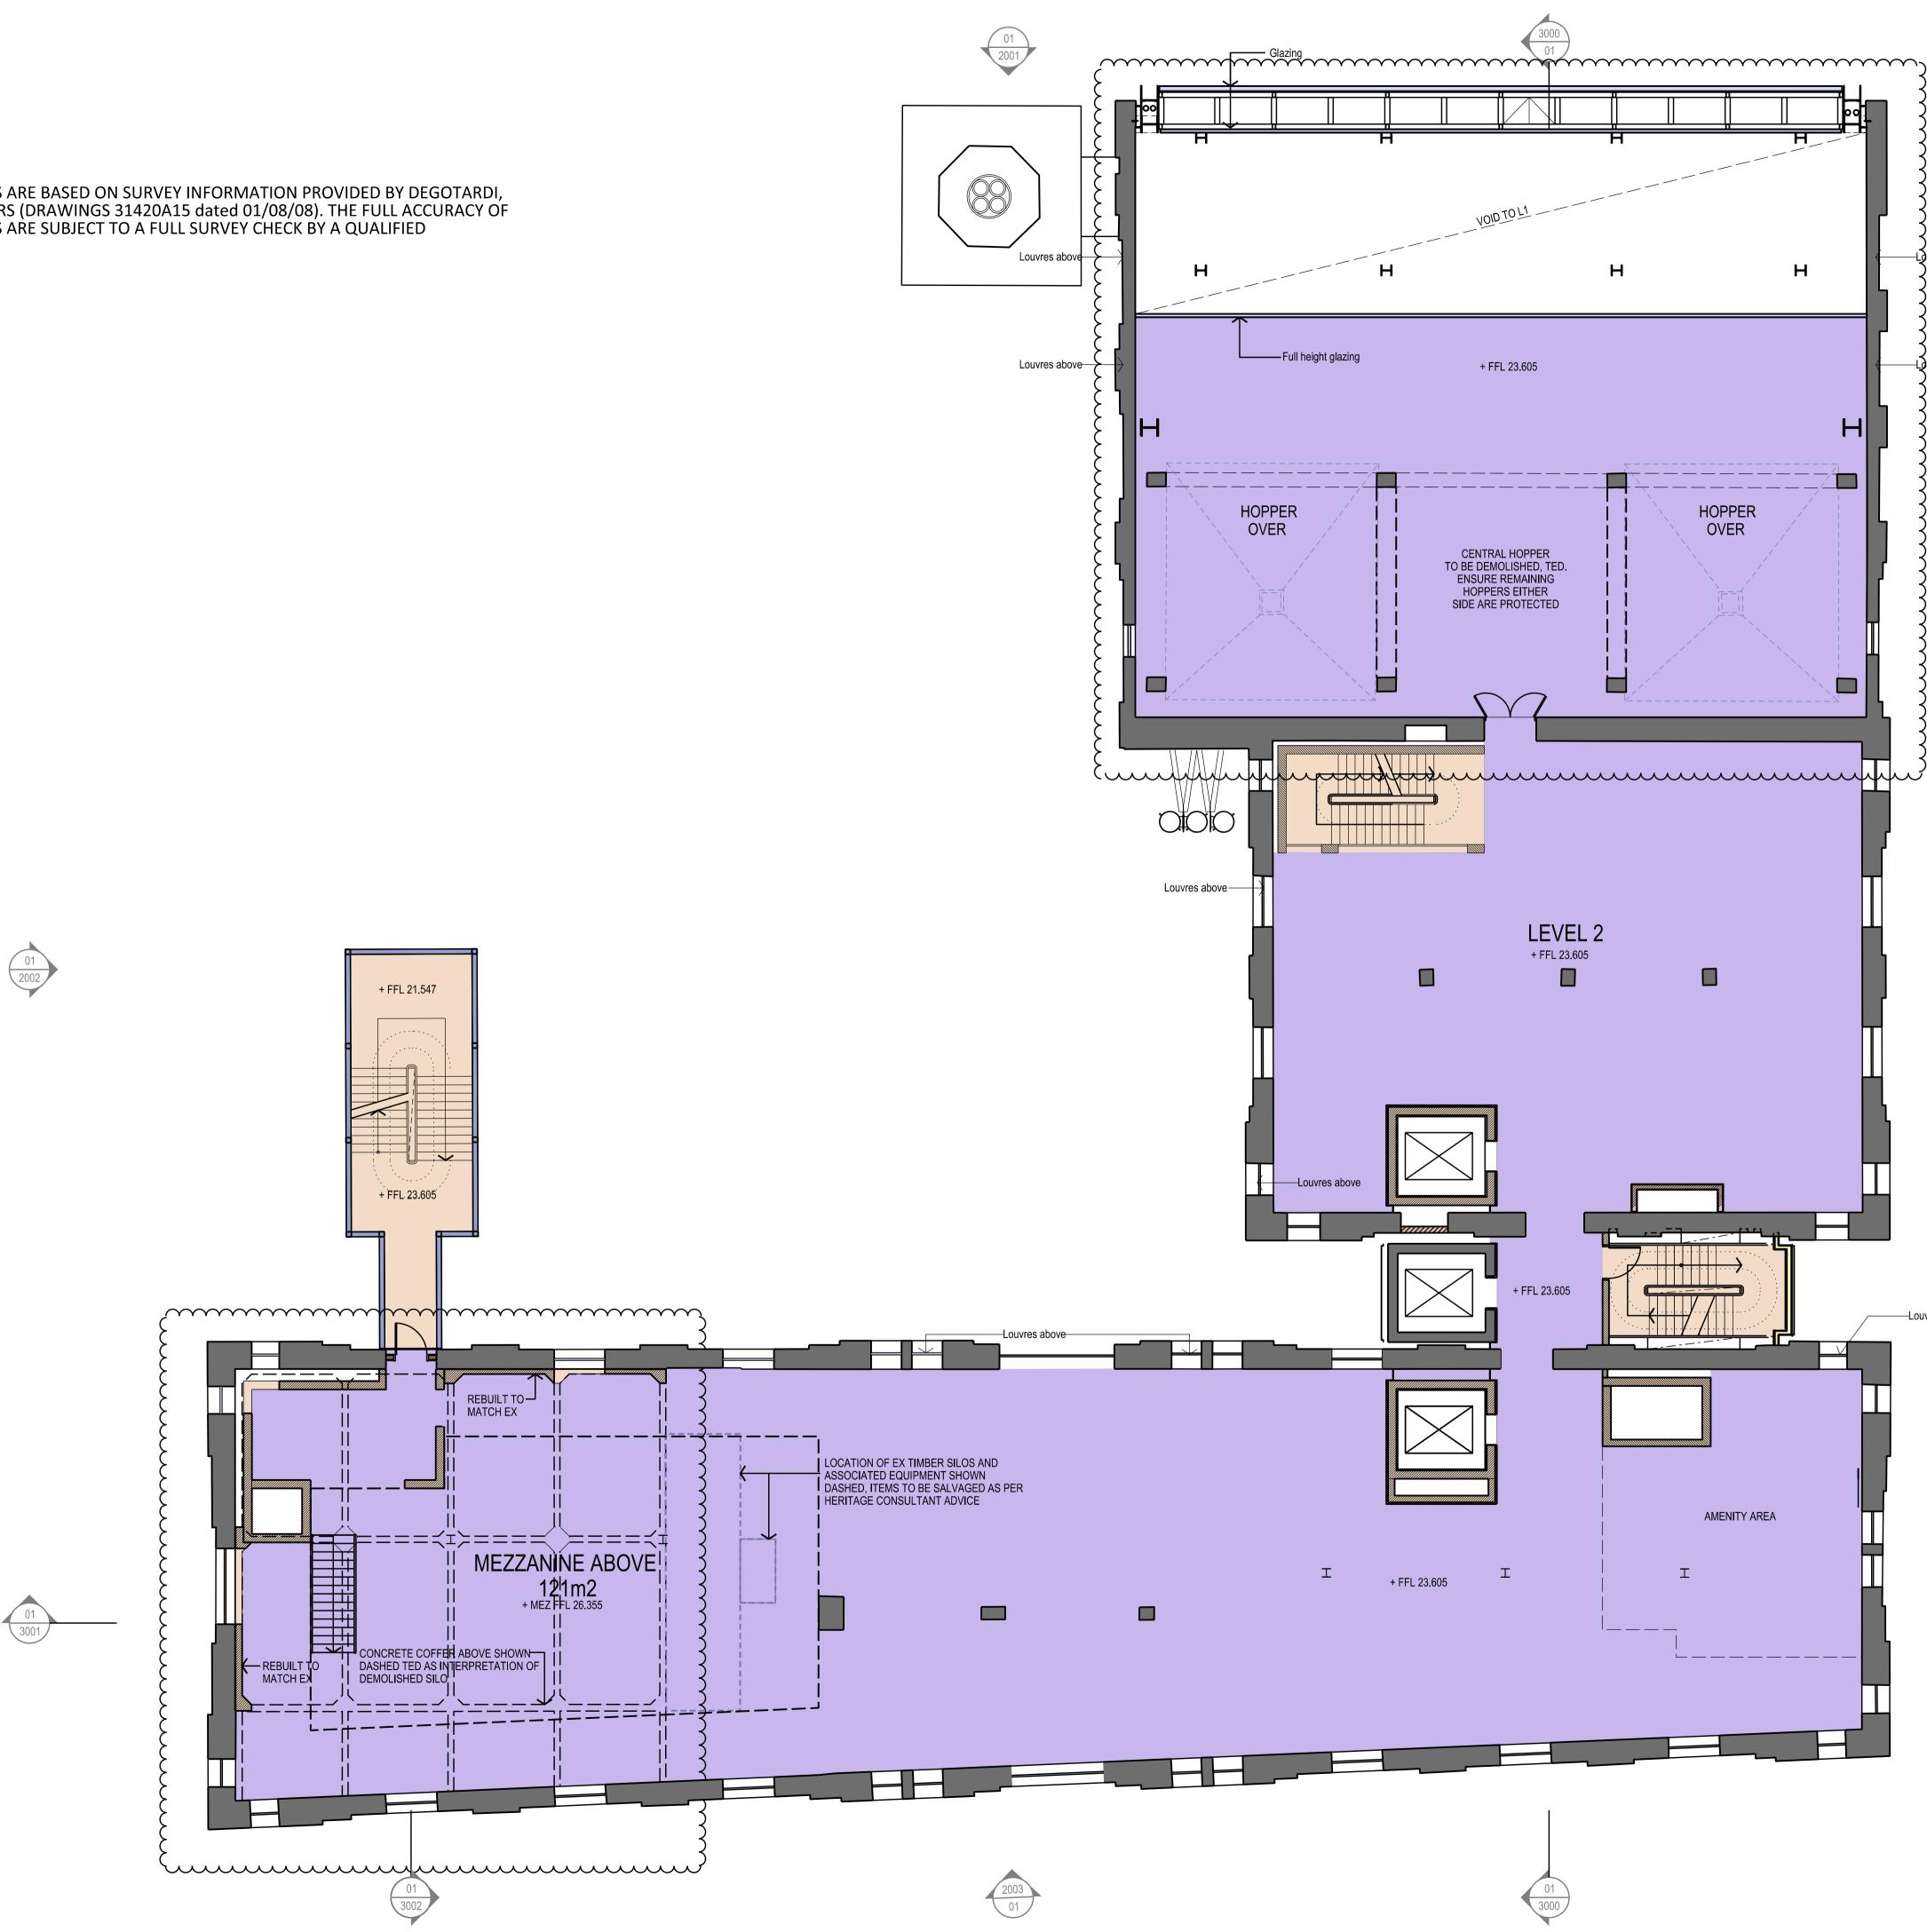

Address Central Park Chippendale NSW 2008

Status For Development Application Not for Construction Drawing

Level 2 Floor Plan

Project No.

17007

| Drawn | Checked |
|-------|---------|
| JC    | AT      |
|       |         |