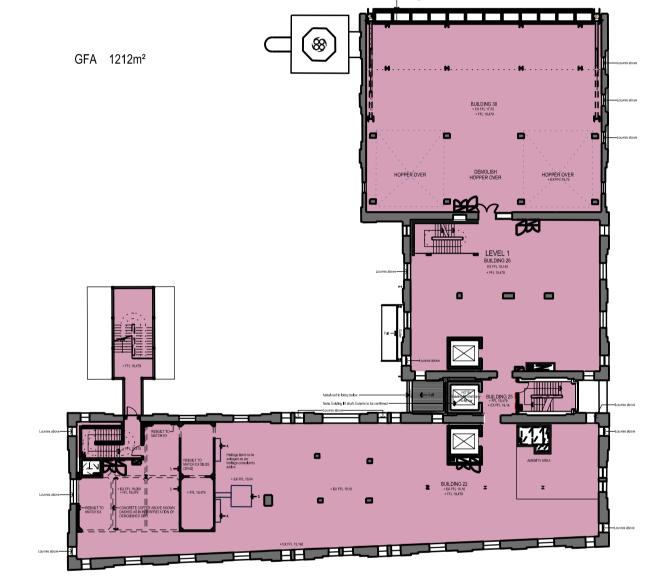

heritage display areas, mezzanines - Not all structural columns are currently known

01. BASEMENT LEVEL 2

04. LEVEL 1

05. LEVEL 2

GFA 617m<sup>2</sup>

08. LEVEL 5