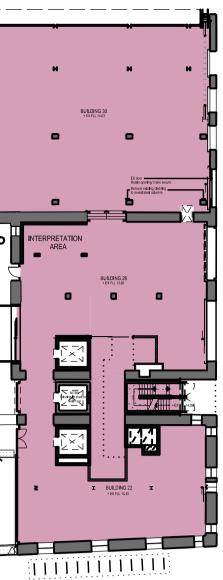

### 02. BASEMENT LEVEL 1

**6** f\_ (◯\_\_ | GFA 1101m<sup>2</sup> 0 0 0 REFER TO TURF DESIGN DRAWINGS FOR DETAILS OF BREWERY YARD LANDSCAPE & PAVING BUILDING 23 EX FFL 13,145 a.🔿 

03. GROUND LEVEL

0.1024