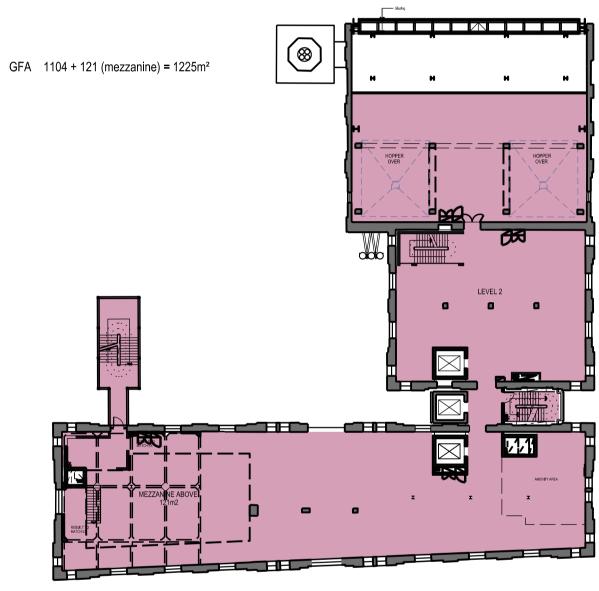

heritage display areas, mezzanines - Not all structural columns are currently known

01. BASEMENT LEVEL 2

04. LEVEL 1

05. LEVEL 2

GFA 617m<sup>2</sup>

08. LEVEL 5