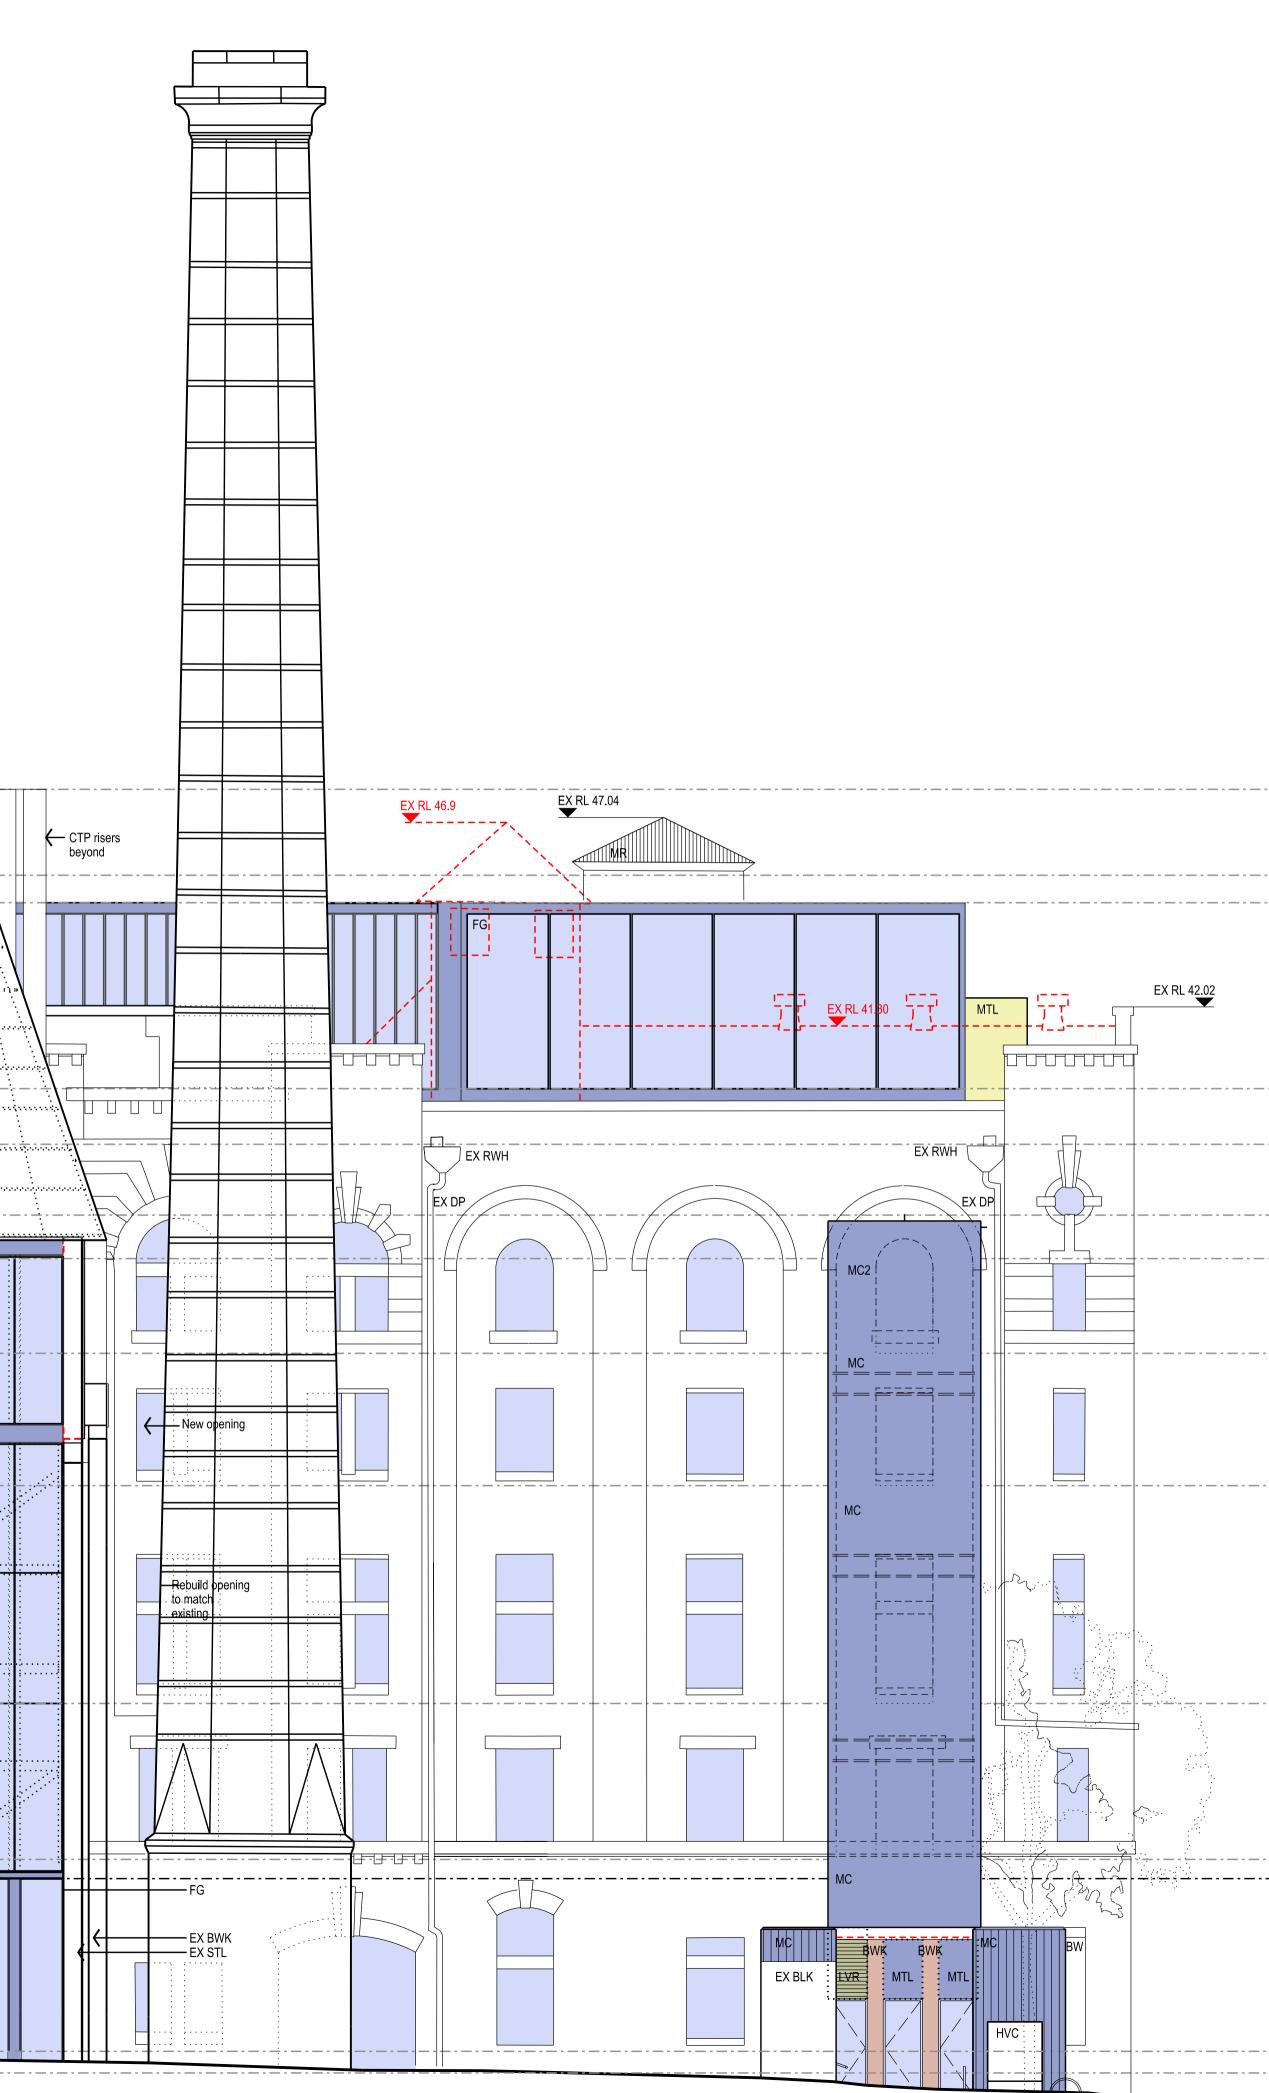

| D ON SURVEY INFORMATION PROVIDED BY DEGOTARDI,<br>NGS 31420A15 dated 01/08/08). THE FULL ACCURACY OF<br>CT TO A FULL SURVEY CHECK BY A QUALIFIED |                                                                                     | Heritage Key:1.Equipment2.Road Hopper3.Malt Silo + Equipment4.Equipment5.Equipment No. 13 (Probe)6.Timber Bins7.Dust Control Equipment8.Metal Chutes9.Top of Metal Chutes10.Outline of Roof Addition Over11.Brick Archway12.Coal HoppersSignificant items to be salvaged as per heritage<br>consultants advice. Heritage interpretation zones<br>are subject to design development and revised | <ul> <li>W. tzannes.com.au<br/>T. 61 2 9319 3744</li> <li>E. tzannes@tzannes.com.au</li> <li>GMyrtle Street<br/>Chippendale 2008<br/>Sydney Australia</li> <li>Copyright owned by Tzannes.<br/>Rights to this document are<br/>subject to payment in full of<br/>all Tzannes fees. This document<br/>may only be used for the express<br/>purpose for which it has been<br/>created and any unauthorized use<br/>is at the user's sole risk and<br/>without limiting Tzannes rights<br/>the user releases and<br/>indemnifies Tzannes from and<br/>creative to the express</li> <li>Nominated Architects</li> <li>Alec Tzannes 4174<br/>Jonathan Evans 6613<br/>Miaden Prnjatovic 7468<br/>Ben Green 7066</li> <li>Chi Meham 7764</li> </ul> |
|--------------------------------------------------------------------------------------------------------------------------------------------------|-------------------------------------------------------------------------------------|------------------------------------------------------------------------------------------------------------------------------------------------------------------------------------------------------------------------------------------------------------------------------------------------------------------------------------------------------------------------------------------------|----------------------------------------------------------------------------------------------------------------------------------------------------------------------------------------------------------------------------------------------------------------------------------------------------------------------------------------------------------------------------------------------------------------------------------------------------------------------------------------------------------------------------------------------------------------------------------------------------------------------------------------------------------------------------------------------------------------------------------------------|
|                                                                                                                                                  | Align       Future Signage-location for future approval.                            | <ul> <li>interpretation strategy.</li> <li>Wall Key:</li> <li>Existing Wall to be Retained</li> <li>Existing and pending Approval to be Demolished</li> <li>2000000000000000000000000000000000000</li></ul>                                                                                                                                                                                    | against all loss so arising.Chi Melhem 7754General NotesVerify dimensions on site prior<br>to commencing of work. Check<br>existing RL's on site. Advise<br>Architect of any discrepancies<br>before commencement. Allow for<br>adjustments to suit<br>discrepancies. Comply with<br>requirements. Comply with<br>requirements. Comply with<br>requirements. Comply with<br>relevant Australian Standards<br>for materials and construction<br>practice. Comply with Section J.<br>Do not scale from drawings.Notes Regarding<br>"For Construction Documents"RevDateForA<br>B<br>12.12.18Issued for Development Application<br>Issued for Development Application<br>Issued for Development Application                                      |
|                                                                                                                                                  | or further approval.<br>Design development<br>required.                             | Proposed Masonry Proposed Light Weight Wall Existing Fabric                                                                                                                                                                                                                                                                                                                                    | Client         Odd 2 995 749       chris@ipgeneration.com.au         Project & Construction Manager         Sam Gill, John Staff         Odd 3 197 533       sam.gill@johnstaff.com.au         Engineering, Services & Structural         Lloyd Wilkinson, Wood & Grieve         Odd 8 24 877         Ibyd.wilkinson@wge.com.au         Heritage         Stephen Davies, Urbis         Odd 9 29 797         Sdavies@urbis.com.au         Planner         Samantha Miller, Ethos Urban         095 6962       smiller@ethosurban.com         Pincipal Certifying Authority & Building Surveyor         Vijay Perumal, McKenzie Group                                                                                                          |
|                                                                                                                                                  |                                                                                     | LEVEL 4 FFL 32.865<br>LEVEL 3 FFL 29.365                                                                                                                                                                                                                                                                                                                                                       |                                                                                                                                                                                                                                                                                                                                                                                                                                                                                                                                                                                                                                                                                                                                              |
|                                                                                                                                                  |                                                                                     | LEVEL 2 FFL 23.605                                                                                                                                                                                                                                                                                                                                                                             | Scale       North         1:100       A1 (Double at A3)         0       1         2       3         0       1         0       1         0       1         0       1         0       1         0       1         0       1         0       1         0       1         0       1         0       1         0       1         0       1         0       1         0       1         0       1         0       1         0       1         0       1         0       1         0       1         0       1         0       1         0       1         0       1         0       1         0       1         0       1         0       1         0       1         0       1         0       1         0       1         0       1              |
|                                                                                                                                                  | Future Signage location<br>for further approval.<br>Design development<br>required. | GROUND FFL 14.40<br>GROUND FFL 13.830                                                                                                                                                                                                                                                                                                                                                          | Drawing<br>Signage                                                                                                                                                                                                                                                                                                                                                                                                                                                                                                                                                                                                                                                                                                                           |

| Heritage                                                     | -                                                                                                                                                                                                                      |                                                                                         |                                                                                                                                                                             |                                                                           | V. tzannes.com.au<br>T. 61 2 9319 3744<br>E. tzannes@tzannes.com.au                                      |
|--------------------------------------------------------------|------------------------------------------------------------------------------------------------------------------------------------------------------------------------------------------------------------------------|-----------------------------------------------------------------------------------------|-----------------------------------------------------------------------------------------------------------------------------------------------------------------------------|---------------------------------------------------------------------------|----------------------------------------------------------------------------------------------------------|
| <br>1.<br>2.<br>3.<br>4.                                     | Equipment<br>Road Hopper<br>Malt Silo + Equipment<br>Equipment                                                                                                                                                         |                                                                                         |                                                                                                                                                                             |                                                                           | 63 Myrtle Street<br>Chippendale 2008<br>Sydney Australia                                                 |
| 5.<br>6.<br>7.<br>8.<br>9.<br>10.<br>11.<br>12.<br>Significa | Equipment No. 13 (Probe)<br>Timber Bins<br>Dust Control Equipment<br>Metal Chutes<br>Top of Metal Chutes<br>Outline of Roof Addition Over<br>Brick Archway<br>Coal Hoppers<br>Int items to be salvaged as per heritage | Rights t<br>subject<br>all Tzan<br>may on<br>purpose<br>created<br>is at the<br>without | t owned by Tz<br>o this documen<br>to payment in fu<br>nes fees. This d<br>by be used for th<br>of or which it has<br>and any unauth<br>user's sole risk<br>limiting Tzanne | t are<br>ull of<br>document<br>ie express<br>s been<br>norized use<br>and | <b>Nominated Architects</b><br>Alec Tzannes 4174<br>Jonathan Evans 6613                                  |
| are subj                                                     | nts advice. Heritage interpretation zones ect to design development and revised ation strategy.                                                                                                                        | indemn                                                                                  | r releases and<br>ifies Tzannes fro<br>all loss so arisir                                                                                                                   |                                                                           | Mladen Prnjatovic 7468<br>Ben Green 7066<br>Chi Melhem 7754                                              |
| Wall Key                                                     | <i>y</i> :                                                                                                                                                                                                             | Genera                                                                                  |                                                                                                                                                                             |                                                                           |                                                                                                          |
|                                                              | Existing Wall to be Retained                                                                                                                                                                                           |                                                                                         | imensions on si<br>nencing of work                                                                                                                                          |                                                                           |                                                                                                          |
|                                                              | Existing and pending Approval to be<br>Demolished                                                                                                                                                                      | Archited<br>before d                                                                    | RL's on site. A<br>ct of any discrep<br>commencement                                                                                                                        | ancies                                                                    |                                                                                                          |
|                                                              | Proposed New Wall                                                                                                                                                                                                      | discrepa                                                                                | ents to suit<br>ancies. Comply                                                                                                                                              | with                                                                      |                                                                                                          |
|                                                              | Dotted Above                                                                                                                                                                                                           | requirer<br>Building                                                                    | t authorities<br>ments. Comply v<br>g Code of Austra                                                                                                                        | alia                                                                      |                                                                                                          |
| Window                                                       | Key (in elevation):                                                                                                                                                                                                    | relevan                                                                                 | nents. Comply v<br>t Australian Star                                                                                                                                        | ndards                                                                    |                                                                                                          |
|                                                              | Blind Window                                                                                                                                                                                                           | practice                                                                                | erials and const<br>Comply with S                                                                                                                                           | Section J.                                                                |                                                                                                          |
|                                                              | Proposed Louvres                                                                                                                                                                                                       | Do not :                                                                                | scale from draw                                                                                                                                                             | ings.                                                                     |                                                                                                          |
|                                                              | New window opening                                                                                                                                                                                                     | Rev                                                                                     | Date                                                                                                                                                                        | For                                                                       |                                                                                                          |
| Propose                                                      | d Works Key:                                                                                                                                                                                                           | A<br>B<br>C<br>D                                                                        | 21.11.18<br>12.12.18<br>14.12.18<br>17.05.19                                                                                                                                | Issued for I<br>Issued for I                                              | Development Application<br>Development Application<br>Development Application<br>Development Application |
|                                                              | Proposed Concrete                                                                                                                                                                                                      | E                                                                                       | 30.01.20                                                                                                                                                                    |                                                                           | Development Application                                                                                  |
|                                                              | Proposed Services                                                                                                                                                                                                      |                                                                                         |                                                                                                                                                                             |                                                                           |                                                                                                          |
|                                                              | Proposed Steel/Metal                                                                                                                                                                                                   |                                                                                         |                                                                                                                                                                             |                                                                           |                                                                                                          |
|                                                              | Proposed Glazing                                                                                                                                                                                                       | Client                                                                                  |                                                                                                                                                                             |                                                                           |                                                                                                          |
|                                                              | Proposed Floating Floor                                                                                                                                                                                                | Chr                                                                                     | is Lock,                                                                                                                                                                    | IP Ger                                                                    | neration                                                                                                 |
|                                                              | Proposed Metal Cladding                                                                                                                                                                                                | 0402 99                                                                                 | 95 749<br>& Constructio                                                                                                                                                     | n Managor                                                                 | chris@ipgeneration.com.a                                                                                 |
|                                                              | Proposed Tiling                                                                                                                                                                                                        |                                                                                         | n Gill, Jo                                                                                                                                                                  |                                                                           | ff                                                                                                       |
|                                                              | Proposed Masonry                                                                                                                                                                                                       | 0438 19                                                                                 |                                                                                                                                                                             |                                                                           | sam.gill@johnstaff.com.a                                                                                 |
|                                                              | Proposed Light Weight Wall                                                                                                                                                                                             | Engine                                                                                  | ering, Services                                                                                                                                                             | & Structura                                                               |                                                                                                          |
|                                                              | Existing Fabric                                                                                                                                                                                                        | Lloy                                                                                    | ′d Wilkir                                                                                                                                                                   | nson, W                                                                   | /ood & Grieve                                                                                            |
|                                                              |                                                                                                                                                                                                                        | 0451 82                                                                                 |                                                                                                                                                                             |                                                                           | lloyd.wilkinson@wge.com.a                                                                                |
|                                                              |                                                                                                                                                                                                                        | Heritag<br>Stor                                                                         | 。<br>ohen Da                                                                                                                                                                | wies I                                                                    | Irhis                                                                                                    |
|                                                              |                                                                                                                                                                                                                        | 0438 02                                                                                 |                                                                                                                                                                             | 1VICS, C                                                                  | u DIS<br>sdavies@urbis.com.a                                                                             |
|                                                              |                                                                                                                                                                                                                        | Planne                                                                                  | r                                                                                                                                                                           |                                                                           |                                                                                                          |
|                                                              |                                                                                                                                                                                                                        | 0                                                                                       |                                                                                                                                                                             | A*11 -                                                                    |                                                                                                          |