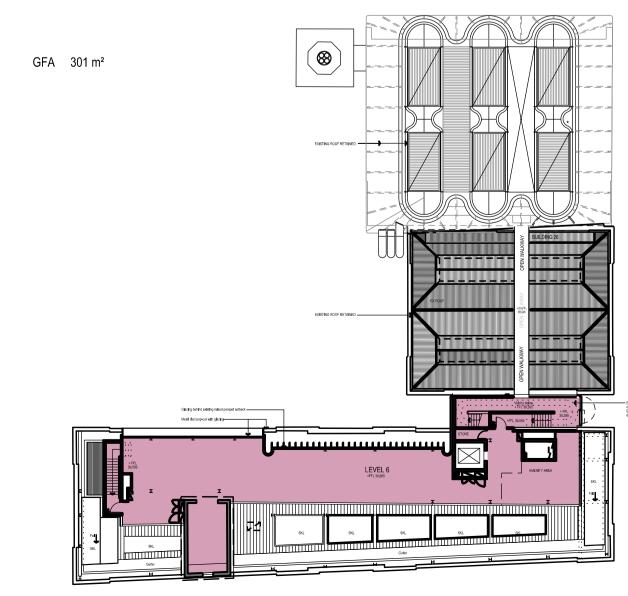

|

Based on definition in City of Sydney LEP 2005 for Frasers Broadway Site
 Excluding external walls, structural columns, lifts, plant, service risers,

thoroughfares, terraces and balconies with outer walls less than 1400mm - Including firestairs, terraces and balconies with outer walls more than 1400mm,

heritage display areas, mezzanines - Not all structural columns are currently known

01. BASEMENT LEVEL 2









04. LEVEL 1





05. LEVEL 2

GFA 617m<sup>2</sup>



08. LEVEL 5



### 02. BASEMENT LEVEL 1

**6** f\_ (◯\_\_ | GFA 1101m<sup>2</sup> 0 0 0 REFER TO TURF DESIGN DRAWINGS FOR DETAILS OF BREWERY YARD LANDSCAPE & PAVING BUILDING 23 EX FFL 13,145 a.🔿 

03. GROUND LEVEL

0.1024



06. LEVEL 3



09. LEVEL 6





### Copyright

Copyright owned by Tzannes. Rights to this document are subject to payment in full of all Tzannes fees. This document may only be used for the express purpose for which it has been created and any unauthorized use is at the user's sole risk and without limiting Tzannes rights the user releases and indemnifies Tzannes from and against all loss so arising.

#### General Notes

Verify dimensions on site prior to commencing of work. Check existing RL's on site. Advise Architect of any discrepancies before commencement. Allow for adjustments to suit discrepancies. Comply with relevant authorities requirements. Comply with Building Code of Australia requirements. Comply with relevant Australian Standards for materials and construction practice. Comply with Secti