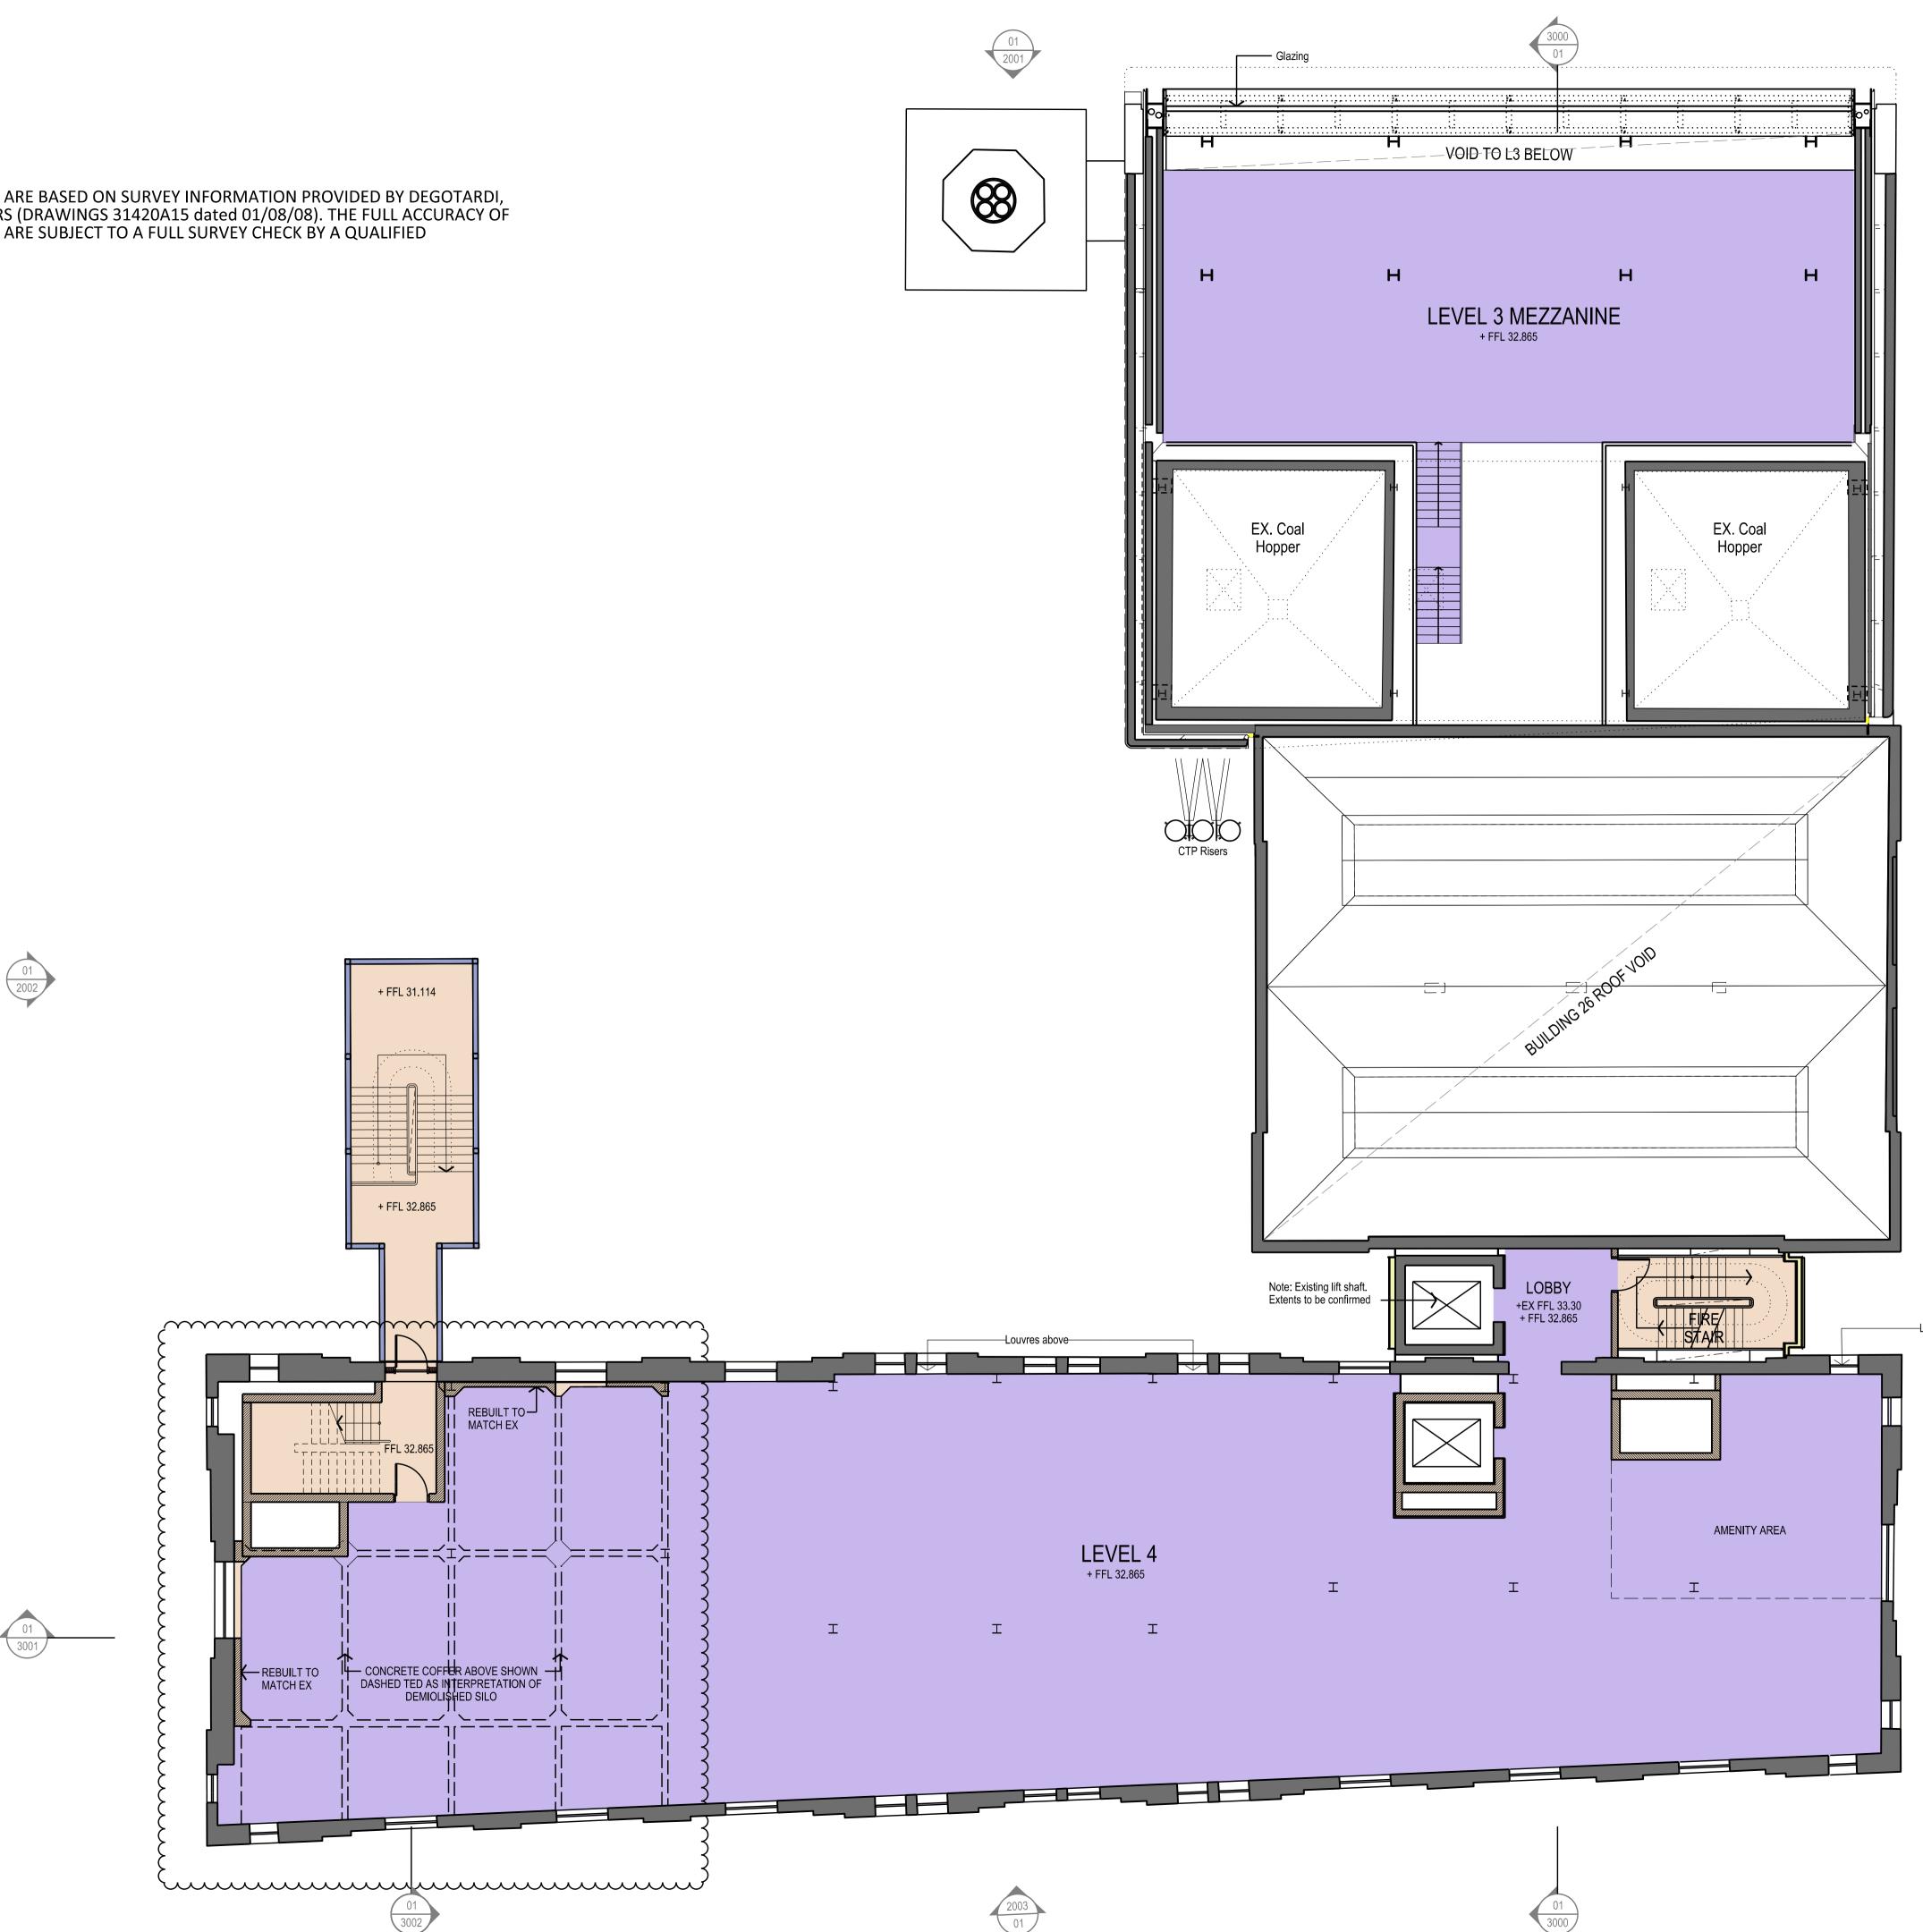

| Heritage                                                     | -                                                                                                                                                                                                                      |                                                                                         |                                                                                                                                                                             |                                                                           | V. tzannes.com.au<br>T. 61 2 9319 3744<br>E. tzannes@tzannes.com.au                                      |
|--------------------------------------------------------------|------------------------------------------------------------------------------------------------------------------------------------------------------------------------------------------------------------------------|-----------------------------------------------------------------------------------------|-----------------------------------------------------------------------------------------------------------------------------------------------------------------------------|---------------------------------------------------------------------------|----------------------------------------------------------------------------------------------------------|
| <br>1.<br>2.<br>3.<br>4.                                     | Equipment<br>Road Hopper<br>Malt Silo + Equipment<br>Equipment                                                                                                                                                         |                                                                                         |                                                                                                                                                                             |                                                                           | 63 Myrtle Street<br>Chippendale 2008<br>Sydney Australia                                                 |
| 5.<br>6.<br>7.<br>8.<br>9.<br>10.<br>11.<br>12.<br>Significa | Equipment No. 13 (Probe)<br>Timber Bins<br>Dust Control Equipment<br>Metal Chutes<br>Top of Metal Chutes<br>Outline of Roof Addition Over<br>Brick Archway<br>Coal Hoppers<br>Int items to be salvaged as per heritage | Rights t<br>subject<br>all Tzan<br>may on<br>purpose<br>created<br>is at the<br>without | t owned by Tz<br>o this documen<br>to payment in fu<br>nes fees. This d<br>by be used for th<br>of or which it has<br>and any unauth<br>user's sole risk<br>limiting Tzanne | t are<br>ull of<br>document<br>ie express<br>s been<br>norized use<br>and | <b>Nominated Architects</b><br>Alec Tzannes 4174<br>Jonathan Evans 6613                                  |
| are subj                                                     | nts advice. Heritage interpretation zones ect to design development and revised ation strategy.                                                                                                                        | indemn                                                                                  | r releases and<br>ifies Tzannes fro<br>all loss so arisir                                                                                                                   |                                                                           | Mladen Prnjatovic 7468<br>Ben Green 7066<br>Chi Melhem 7754                                              |
| Wall Key                                                     | <i>y</i> :                                                                                                                                                                                                             | Genera                                                                                  |                                                                                                                                                                             |                                                                           |                                                                                                          |
|                                                              | Existing Wall to be Retained                                                                                                                                                                                           |                                                                                         | imensions on si<br>nencing of work                                                                                                                                          |                                                                           |                                                                                                          |
|                                                              | Existing and pending Approval to be<br>Demolished                                                                                                                                                                      | Archited<br>before d                                                                    | RL's on site. A<br>ct of any discrep<br>commencement                                                                                                                        | ancies                                                                    |                                                                                                          |
|                                                              | Proposed New Wall                                                                                                                                                                                                      | discrepa                                                                                | ents to suit<br>ancies. Comply                                                                                                                                              | with                                                                      |                                                                                                          |
|                                                              | Dotted Above                                                                                                                                                                                                           | requirer<br>Building                                                                    | t authorities<br>ments. Comply v<br>g Code of Austra                                                                                                                        | alia                                                                      |                                                                                                          |
| Window                                                       | Key (in elevation):                                                                                                                                                                                                    | relevan                                                                                 | nents. Comply v<br>t Australian Star                                                                                                                                        | ndards                                                                    |                                                                                                          |
|                                                              | Blind Window                                                                                                                                                                                                           | practice                                                                                | erials and const<br>Comply with S                                                                                                                                           | Section J.                                                                |                                                                                                          |
|                                                              | Proposed Louvres                                                                                                                                                                                                       | Do not :                                                                                | scale from draw                                                                                                                                                             | ings.                                                                     |                                                                                                          |
|                                                              | New window opening                                                                                                                                                                                                     | Rev                                                                                     | Date                                                                                                                                                                        | For                                                                       |                                                                                                          |
| Propose                                                      | d Works Key:                                                                                                                                                                                                           | A<br>B<br>C<br>D                                                                        | 21.11.18<br>12.12.18<br>14.12.18<br>17.05.19                                                                                                                                | Issued for I<br>Issued for I                                              | Development Application<br>Development Application<br>Development Application<br>Development Application |
|                                                              | Proposed Concrete                                                                                                                                                                                                      | E                                                                                       | 30.01.20                                                                                                                                                                    |                                                                           | Development Application                                                                                  |
|                                                              | Proposed Services                                                                                                                                                                                                      |                                                                                         |                                                                                                                                                                             |                                                                           |                                                                                                          |
|                                                              | Proposed Steel/Metal                                                                                                                                                                                                   |                                                                                         |                                                                                                                                                                             |                                                                           |                                                                                                          |
|                                                              | Proposed Glazing                                                                                                                                                                                                       | Client                                                                                  |                                                                                                                                                                             |                                                                           |                                                                                                          |
|                                                              | Proposed Floating Floor                                                                                                                                                                                                | Chr                                                                                     | is Lock,                                                                                                                                                                    | IP Ger                                                                    | neration                                                                                                 |
|                                                              | Proposed Metal Cladding                                                                                                                                                                                                | 0402 99                                                                                 | 95 749<br>& Constructio                                                                                                                                                     | n Managor                                                                 | chris@ipgeneration.com.a                                                                                 |
|                                                              | Proposed Tiling                                                                                                                                                                                                        |                                                                                         | n Gill, Jo                                                                                                                                                                  |                                                                           | ff                                                                                                       |
|                                                              | Proposed Masonry                                                                                                                                                                                                       | 0438 19                                                                                 |                                                                                                                                                                             |                                                                           | sam.gill@johnstaff.com.a                                                                                 |
|                                                              | Proposed Light Weight Wall                                                                                                                                                                                             | Engine                                                                                  | ering, Services                                                                                                                                                             | & Structura                                                               |                                                                                                          |
|                                                              | Existing Fabric                                                                                                                                                                                                        | Lloy                                                                                    | ′d Wilkir                                                                                                                                                                   | nson, W                                                                   | /ood & Grieve                                                                                            |
|                                                              |                                                                                                                                                                                                                        | 0451 82                                                                                 |                                                                                                                                                                             |                                                                           | lloyd.wilkinson@wge.com.a                                                                                |
|                                                              |                                                                                                                                                                                                                        | Heritag<br>Stor                                                                         | 。<br>ohen Da                                                                                                                                                                | wies I                                                                    | Irhis                                                                                                    |
|                                                              |                                                                                                                                                                                                                        | 0438 02                                                                                 |                                                                                                                                                                             | 1VICS, C                                                                  | u DIS<br>sdavies@urbis.com.a                                                                             |
|                                                              |                                                                                                                                                                                                                        | Planne                                                                                  | r                                                                                                                                                                           |                                                                           |                                                                                                          |
|                                                              |                                                                                                                                                                                                                        | 0                                                                                       |                                                                                                                                                                             | A*11 -                                                                    |                                                                                                          |

Louvres above

| Proposed Concrete Proposed Services Proposed Steel/Metal                                                                                                                  | C 17.05.19 Issued for Development Application<br>D 30.01.2020 Issued for Development Application                                                                                                                                                                                                                                                                                                                                                                                                                                                                                                                                                                                                                                                                                            |
|---------------------------------------------------------------------------------------------------------------------------------------------------------------------------|---------------------------------------------------------------------------------------------------------------------------------------------------------------------------------------------------------------------------------------------------------------------------------------------------------------------------------------------------------------------------------------------------------------------------------------------------------------------------------------------------------------------------------------------------------------------------------------------------------------------------------------------------------------------------------------------------------------------------------------------------------------------------------------------|
|                                                                                                                                                                           |                                                                                                                                                                                                                                                                                                                                                                                                                                                                                                                                                                                                                                                                                                                                                                                             |
| Proposed Concrete                                                                                                                                                         |                                                                                                                                                                                                                                                                                                                                                                                                                                                                                                                                                                                                                                                                                                                                                                                             |
|                                                                                                                                                                           |                                                                                                                                                                                                                                                                                                                                                                                                                                                                                                                                                                                                                                                                                                                                                                                             |
| Proposed Works Key:                                                                                                                                                       | A21.11.18Issued for Development ApplicationB12.12.18Issued for Development ApplicationC17.05.19Issued for Development Application                                                                                                                                                                                                                                                                                                                                                                                                                                                                                                                                                                                                                                                           |
| New window opening                                                                                                                                                        | <br>Rev Date For                                                                                                                                                                                                                                                                                                                                                                                                                                                                                                                                                                                                                                                                                                                                                                            |
| Proposed Louvres                                                                                                                                                          | Do not scale from drawings.                                                                                                                                                                                                                                                                                                                                                                                                                                                                                                                                                                                                                                                                                                                                                                 |
| Blind Window                                                                                                                                                              | for materials and construction<br>practice. Comply with Section J.                                                                                                                                                                                                                                                                                                                                                                                                                                                                                                                                                                                                                                                                                                                          |
| Window Key (in elevation):                                                                                                                                                | requirements. Comply with<br>relevant Australian Standards                                                                                                                                                                                                                                                                                                                                                                                                                                                                                                                                                                                                                                                                                                                                  |
| Dotted Above                                                                                                                                                              | relevant authorities<br>requirements. Comply with<br>Building Code of Australia                                                                                                                                                                                                                                                                                                                                                                                                                                                                                                                                                                                                                                                                                                             |
| ZZZZZZ Proposed New Wall                                                                                                                                                  | before commencement. Allow for<br>adjustments to suit<br>discrepancies. Comply with                                                                                                                                                                                                                                                                                                                                                                                                                                                                                                                                                                                                                                                                                                         |
| <ul> <li>– – – Existing and pending Approval to be</li> <li>– – Demolished</li> </ul>                                                                                     | existing RL's on site. Advise<br>Architect of any discrepancies                                                                                                                                                                                                                                                                                                                                                                                                                                                                                                                                                                                                                                                                                                                             |
| Existing Wall to be Retained                                                                                                                                              | Verify dimensions on site prior<br>to commencing of work. Check                                                                                                                                                                                                                                                                                                                                                                                                                                                                                                                                                                                                                                                                                                                             |
| Wall Key:                                                                                                                                                                 | General Notes                                                                                                                                                                                                                                                                                                                                                                                                                                                                                                                                                                                                                                                                                                                                                                               |
| Significant items to be salvaged as per heritage consultants advice. Heritage interpretation zones are subject to design development and revised interpretation strategy. | is at the user's sole risk and Alec Tzannes 4174<br>without limiting Tzannes rights Jonathan Evans 6613<br>the user releases and Mladen Prnjatovic 7468<br>indemnifies Tzannes from and Ben Green 7066<br>against all loss so arising. Chi Melhem 7754                                                                                                                                                                                                                                                                                                                                                                                                                                                                                                                                      |
| <ol> <li>Metal Chutes</li> <li>Top of Metal Chutes</li> <li>Outline of Roof Addition Over</li> <li>Brick Archway</li> <li>Coal Hoppers</li> </ol>                         | subject to payment in full of<br>all Tzannes fees. This document<br>may only be used for the express<br>purpose for which it has been<br>created and any unauthorized use                                                                                                                                                                                                                                                                                                                                                                                                                                                                                                                                                                                                                   |
| 7. Dust Control Equipment                                                                                                                                                 | Copyright owned by Tzannes.<br>Rights to this document are                                                                                                                                                                                                                                                                                                                                                                                                                                                                                                                                                                                                                                                                                                                                  |
| 4. Equipment<br>5. Equipment No. 13 (Probe)                                                                                                                               | Sydney Australia                                                                                                                                                                                                                                                                                                                                                                                                                                                                                                                                                                                                                                                                                                                                                                            |
| Equipment     Road Hopper     Malt Sile + Equipment                                                                                                                       | 63 Myrtle Street<br>Chippendale 2008                                                                                                                                                                                                                                                                                                                                                                                                                                                                                                                                                                                                                                                                                                                                                        |
| Heritage Key:                                                                                                                                                             | T. 61 2 9319 3744<br>E. tzannes@tzannes.com.au                                                                                                                                                                                                                                                                                                                                                                                                                                                                                                                                                                                                                                                                                                                                              |
|                                                                                                                                                                           | <ul> <li>Road Hopper</li> <li>Malt Silo + Equipment</li> <li>Equipment</li> <li>Equipment No. 13 (Probe)</li> <li>Timber Bins</li> <li>Dust Control Equipment</li> <li>Metal Chutes</li> <li>Top of Metal Chutes</li> <li>Outline of Roof Addition Over</li> <li>Brick Archway</li> <li>Coal Hoppers</li> <li>Significant items to be salvaged as per heritage consultants advice. Heritage interpretation zones are subject to design development and revised interpretation strategy.</li> <li>Wall Key:</li> <li>Existing Wall to be Retained</li> <li>Existing and pending Approval to be Demolished</li> <li>Zizzzz Proposed New Wall</li> <li>Dotted Above</li> <li>Window Key (in elevation):</li> <li>Blind Window</li> <li>Proposed Louvres</li> <li>New window opening</li> </ul> |