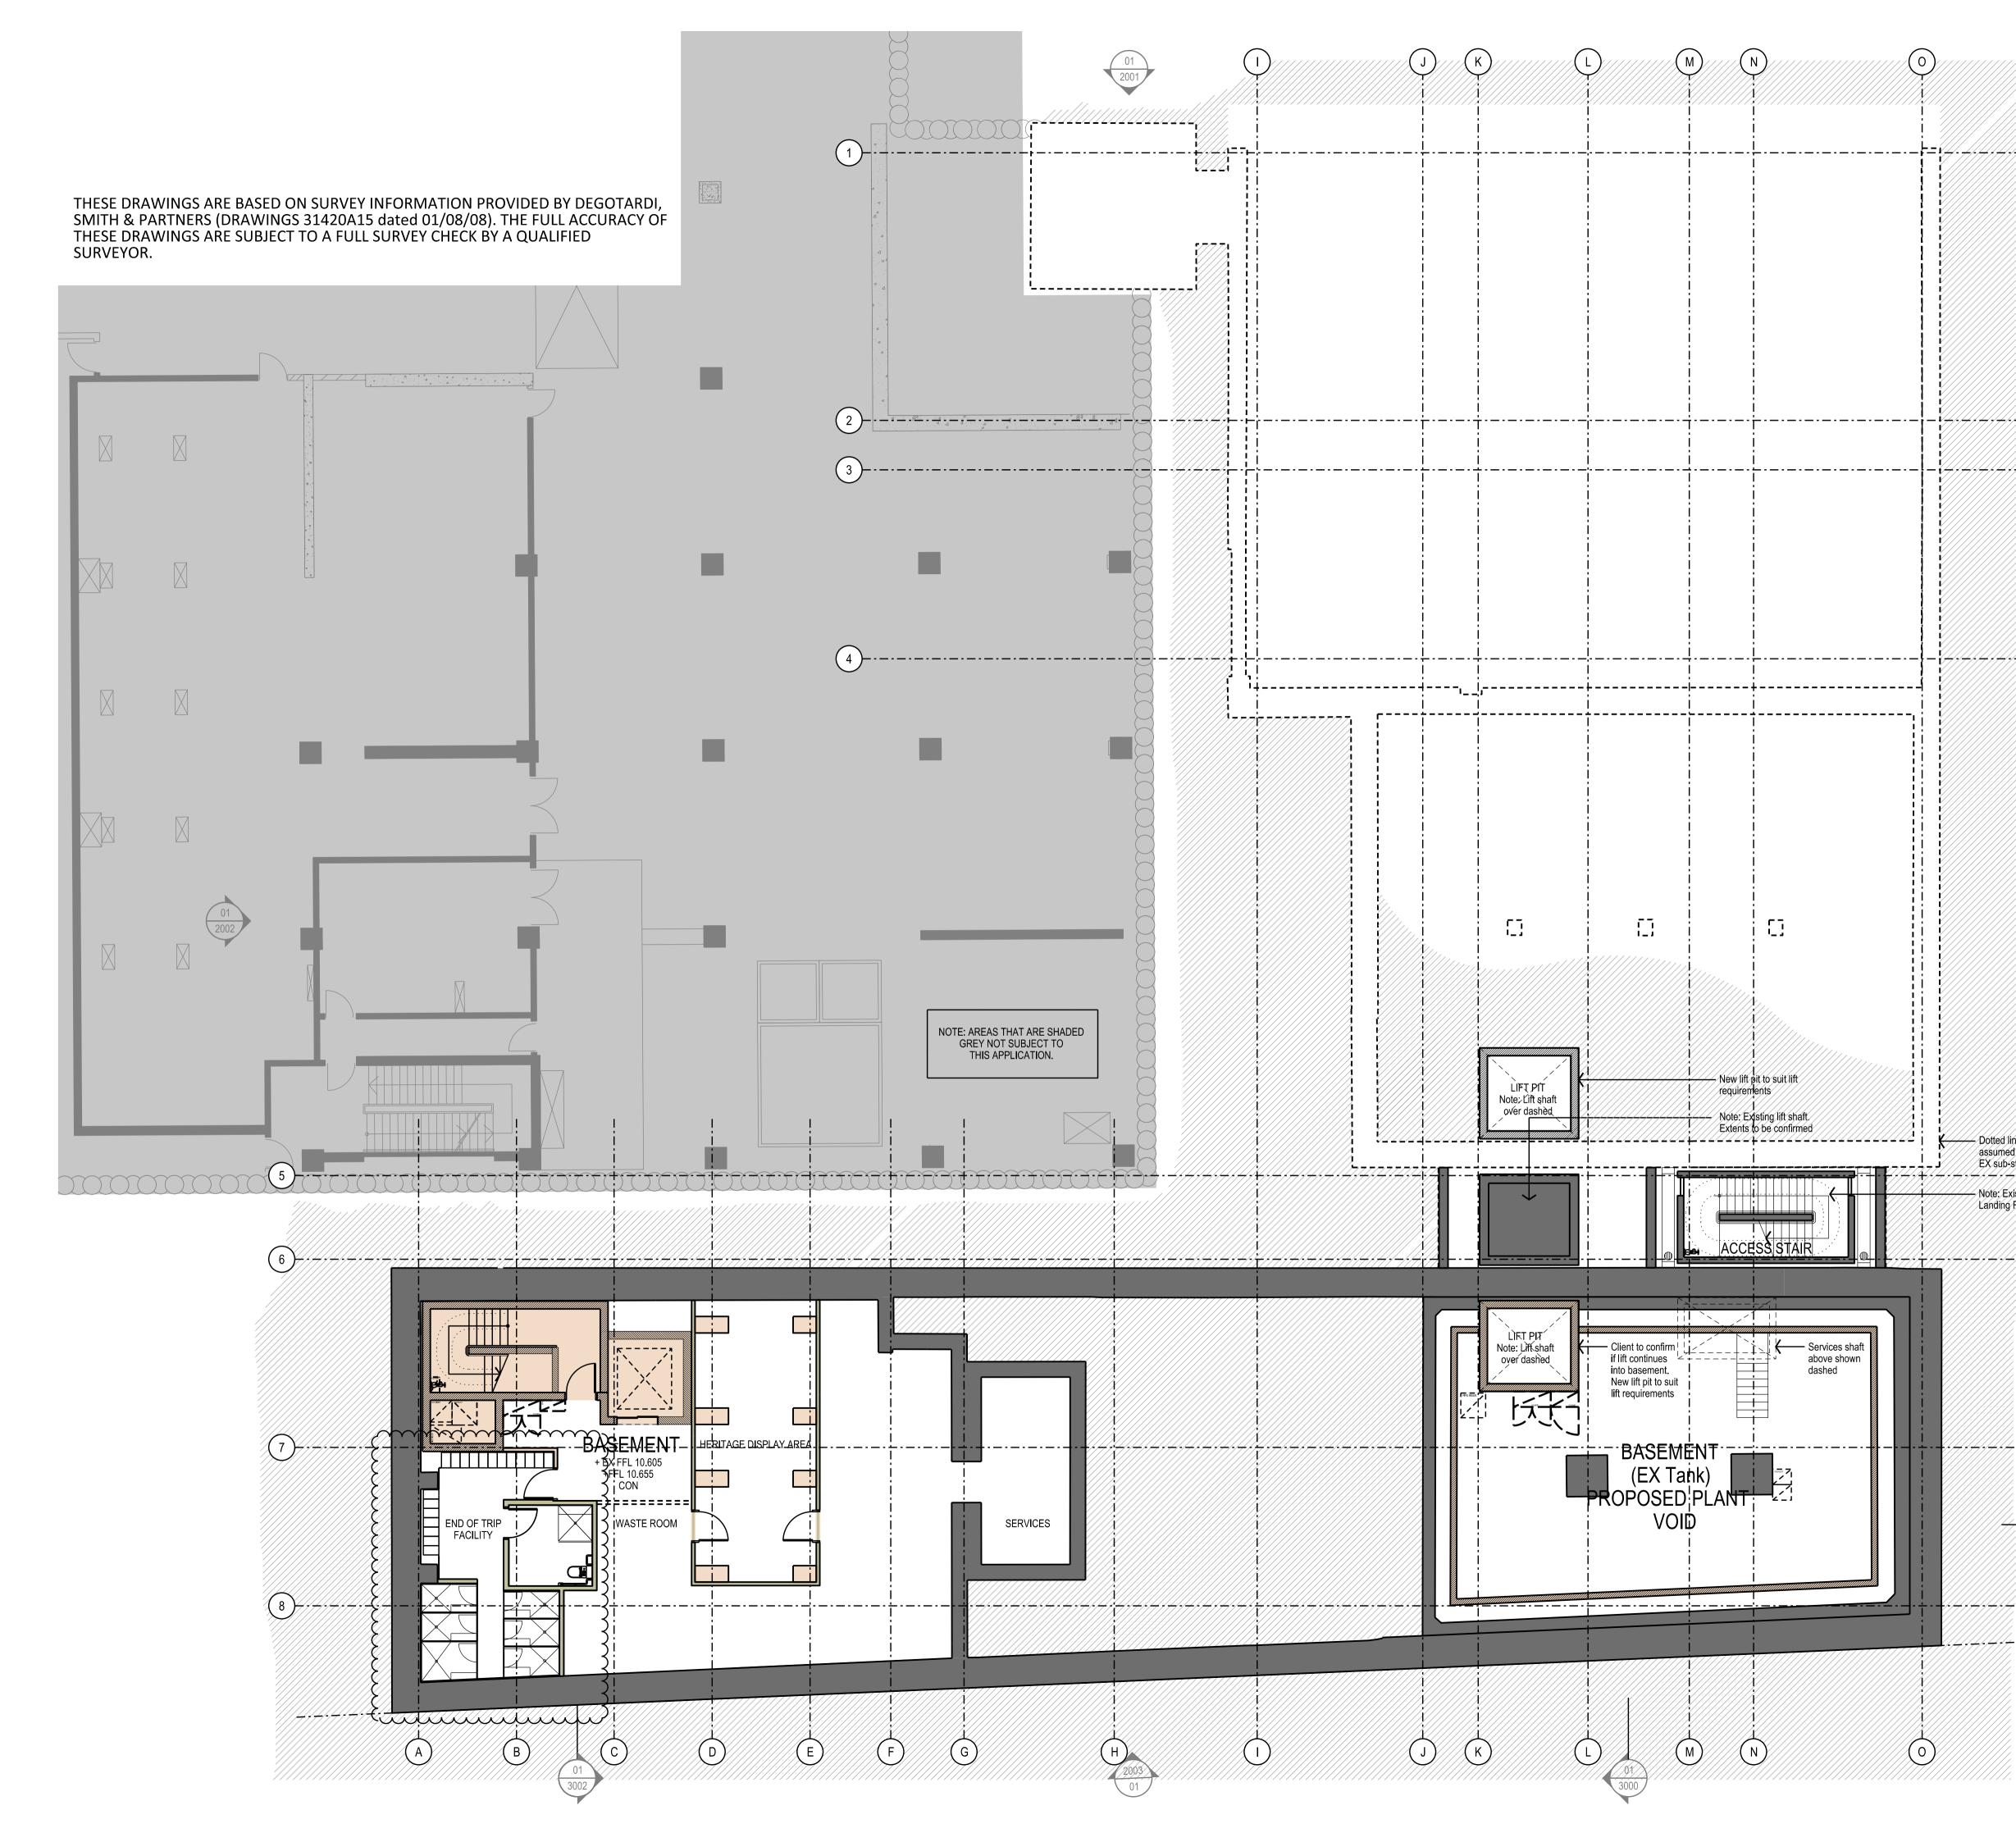

### 02. BASEMENT LEVEL 1

**6** f\_ (◯\_\_ | GFA 1101m<sup>2</sup> 0 0 0 REFER TO TURF DESIGN DRAWINGS FOR DETAILS OF BREWERY YARD LANDSCAPE & PAVING BUILDING 23 EX FFL 13,145 a.🔿 

03. GROUND LEVEL

0.1024