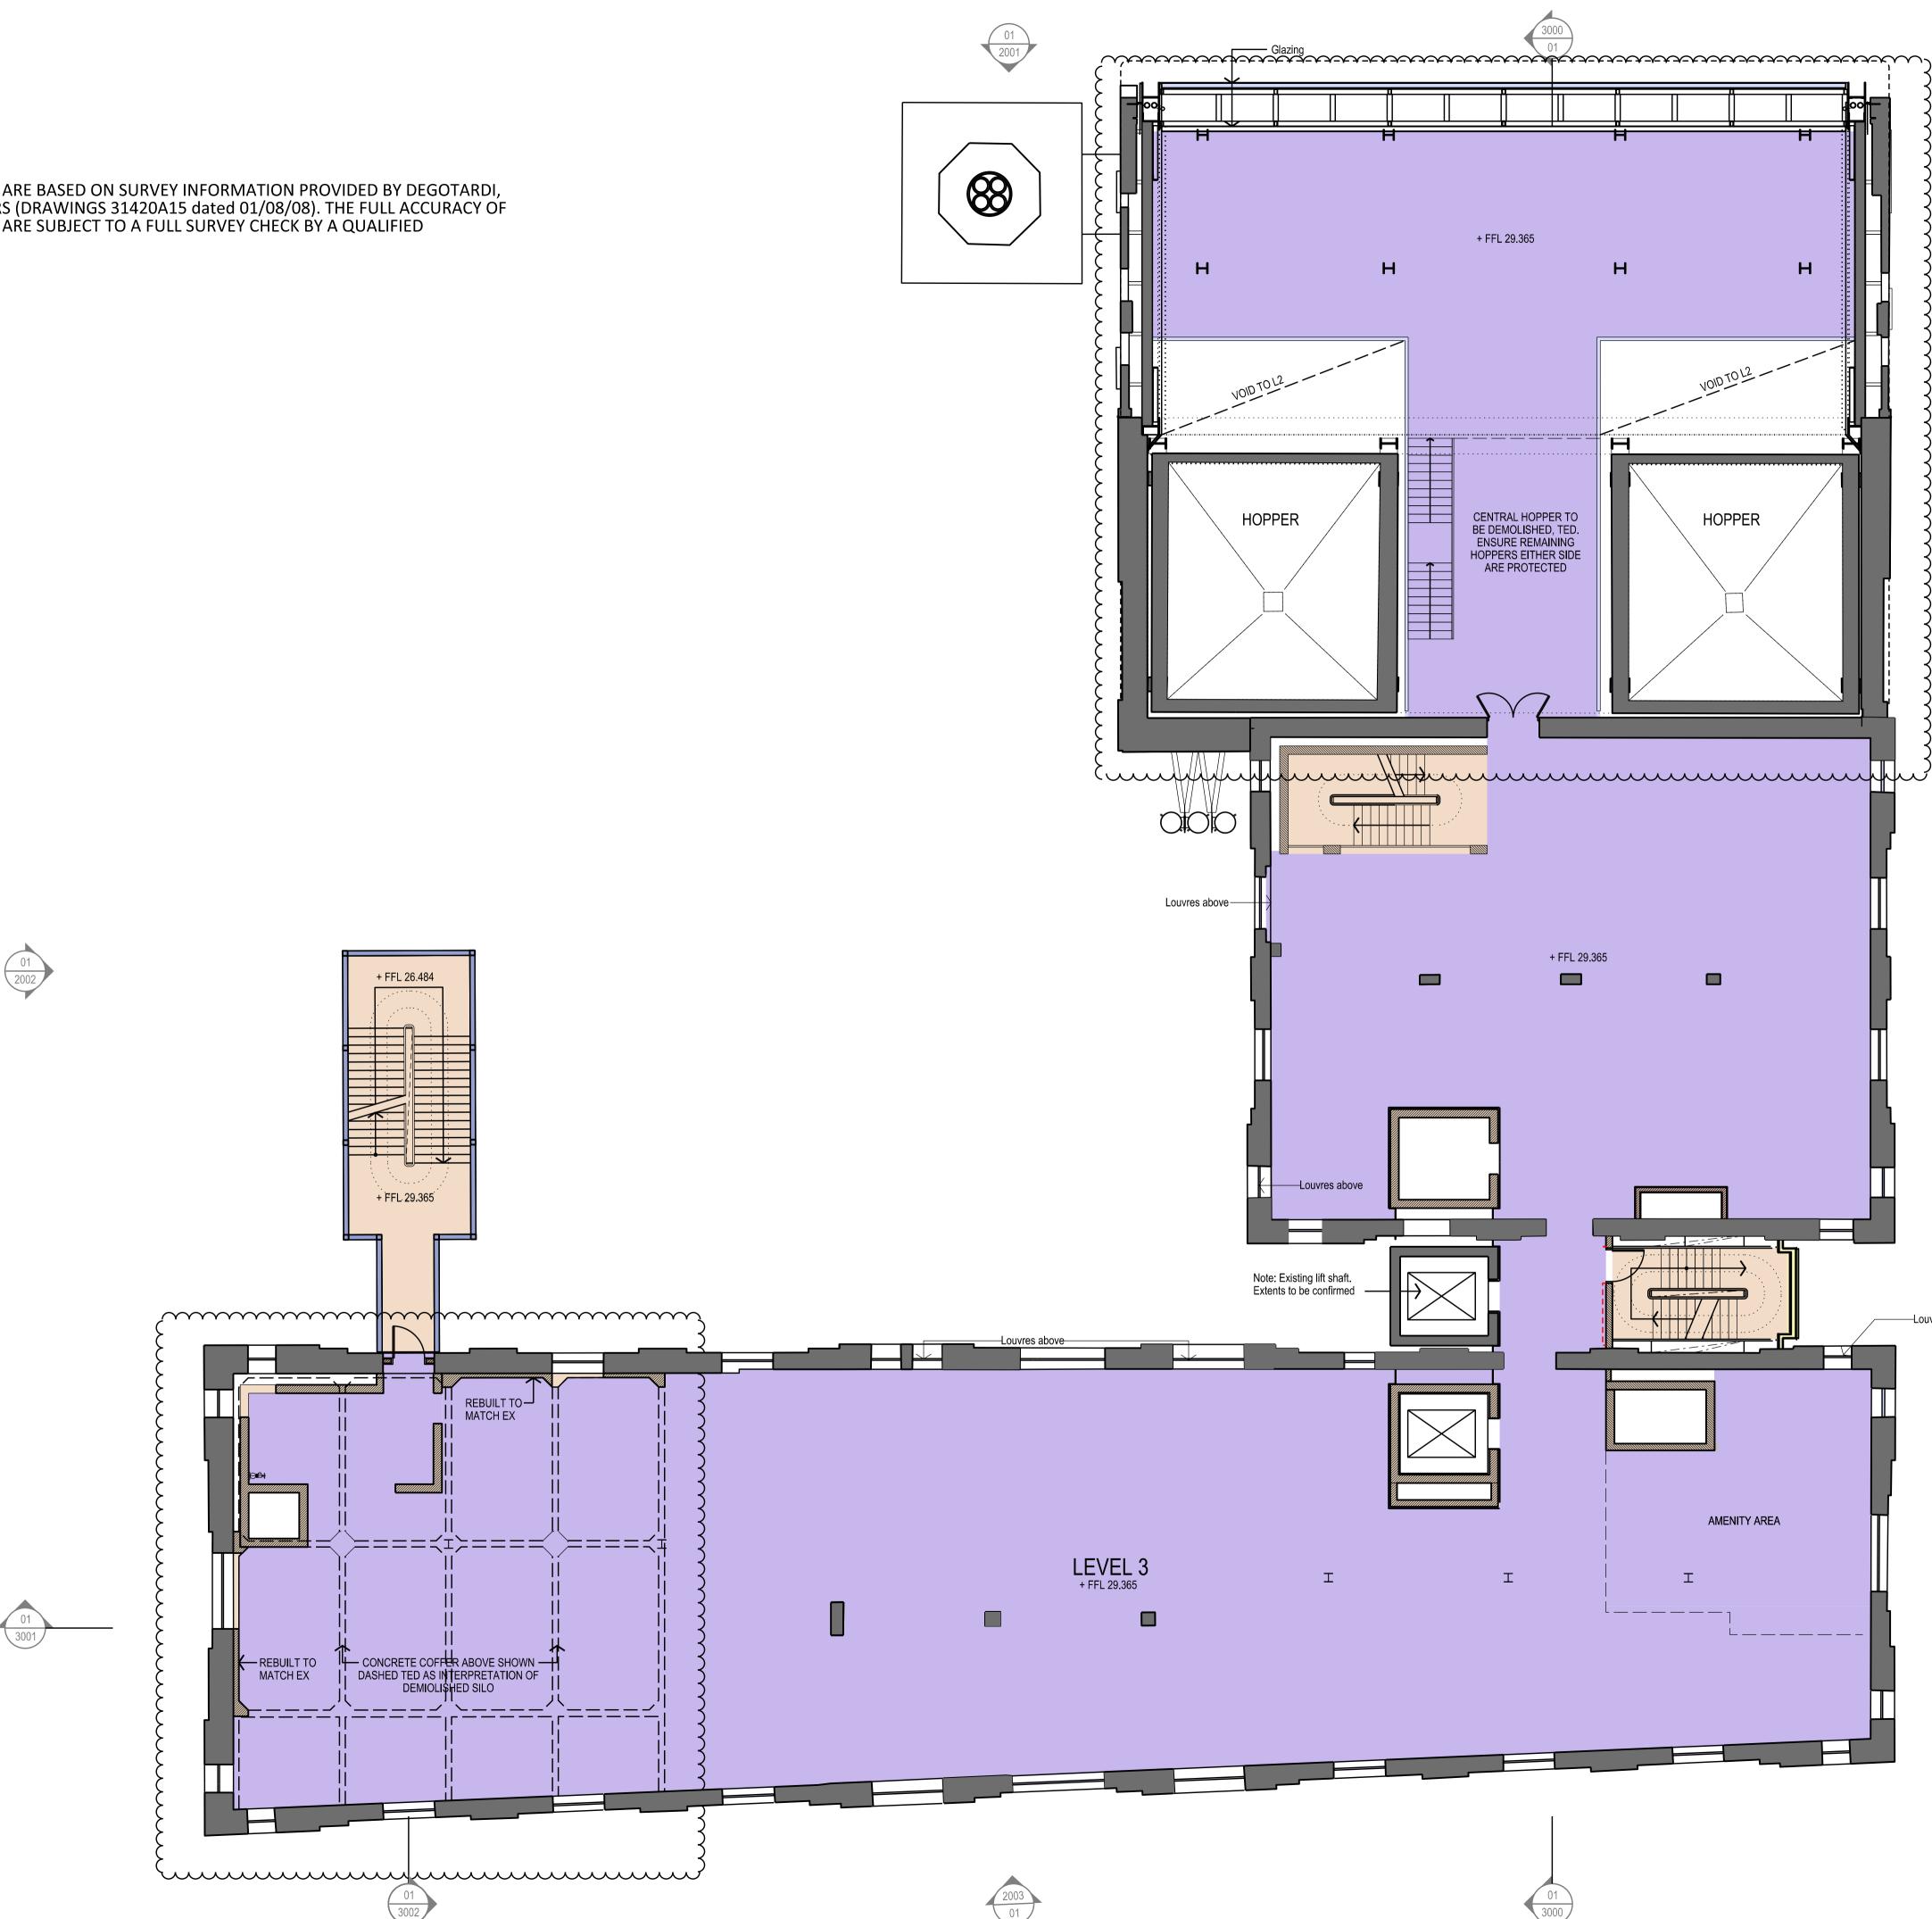

| Drawing No. | Revisio |
|-------------|---------|
| DA 1104     | D       |

Drawing Level 3 Floor Plan

17007

|             | Drawn<br>JC | <sup>Checked</sup> |
|-------------|-------------|--------------------|
| Project No. | Drawing No. | Revision           |