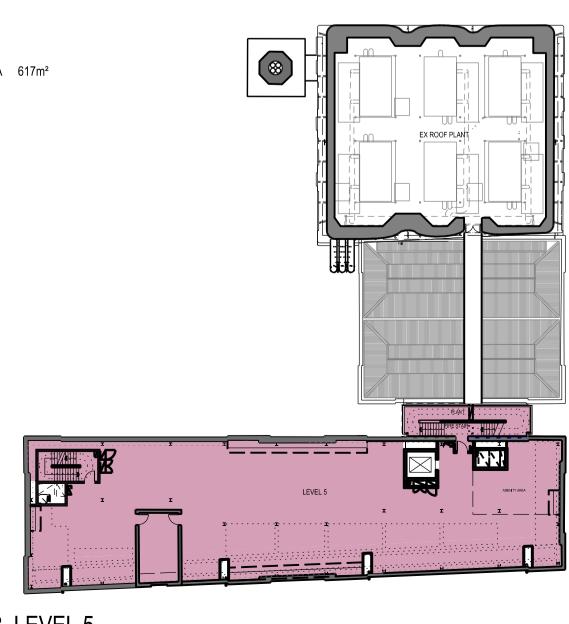

heritage display areas, mezzanines - Not all structural columns are currently known

01. BASEMENT LEVEL 2

04. LEVEL 1

05. LEVEL 2

GFA 617m<sup>2</sup>

08. LEVEL 5