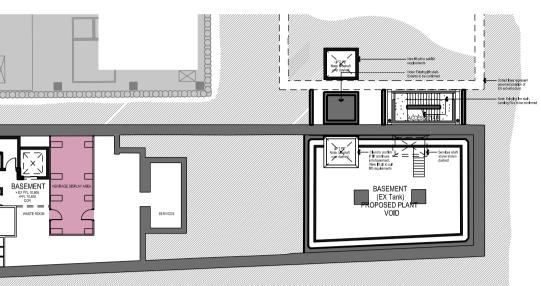

### 02. BASEMENT LEVEL 1

**6** f\_ (◯\_\_ | GFA 1101m<sup>2</sup> 0 0 0 REFER TO TURF DESIGN DRAWINGS FOR DETAILS OF BREWERY YARD LANDSCAPE & PAVING BUILDING 23 EX FFL 13,145 a.🔿 

03. GROUND LEVEL

0.1024