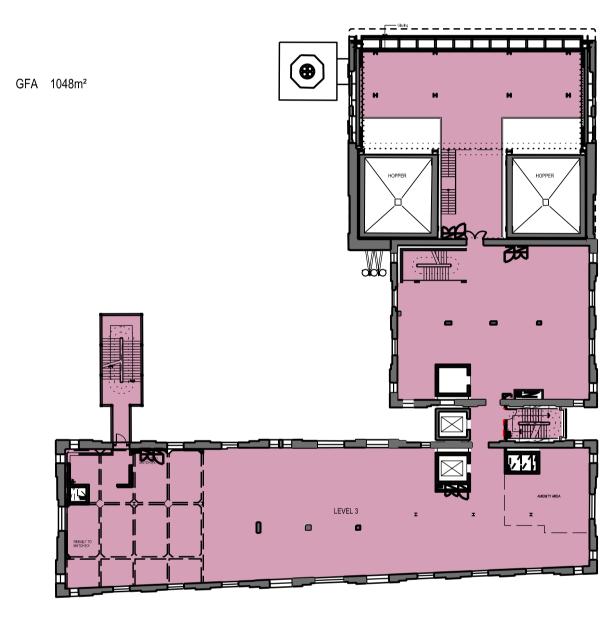

|

Based on definition in City of Sydney LEP 2005 for Frasers Broadway Site
 Excluding external walls, structural columns, lifts, plant, service risers,

thoroughfares, terraces and balconies with outer walls less than 1400mm - Including firestairs, terraces and balconies with outer walls more than 1400mm,

heritage display areas, mezzanines - Not all structural columns are currently known

01. BASEMENT LEVEL 2









04. LEVEL 1





05. LEVEL 2

GFA 617m<sup>2</sup>



08. LEVEL 5



### 02. BASEMENT LEVEL 1

**6** f\_ (◯\_\_ | GFA 1101m<sup>2</sup> 0 0 0 REFER TO TURF DESIGN DRAWINGS FOR DETAILS OF BREWERY YARD LANDSCAPE & PAVING BUILDING 23 EX FFL 13,145 a.🔿 

03. GROUND LEVEL

0.1024



06. LEVEL 3



09. LEVEL 6





### Copyright

Copyright owned by Tzannes. Rights to this document are subject to payment in full of all Tzannes fees. This document may only be used for the express purpose for which it has been created and any unauthorized use is at the user's sole risk and without limiting Tzannes rights the user releases and indemnifies Tzannes from and against all loss so arising.

#### General Notes

Verify dimensions on site prior to commencing of work. Check existing RL's on site. Advise Architect of any discrepancies before commencement. Allow for adjustments to suit discrepancies. Comply with relevant authorities requirements. Comply with Building Code of Australia requirements. Comply with relevant Australian Standards for materials and construction practice. Co