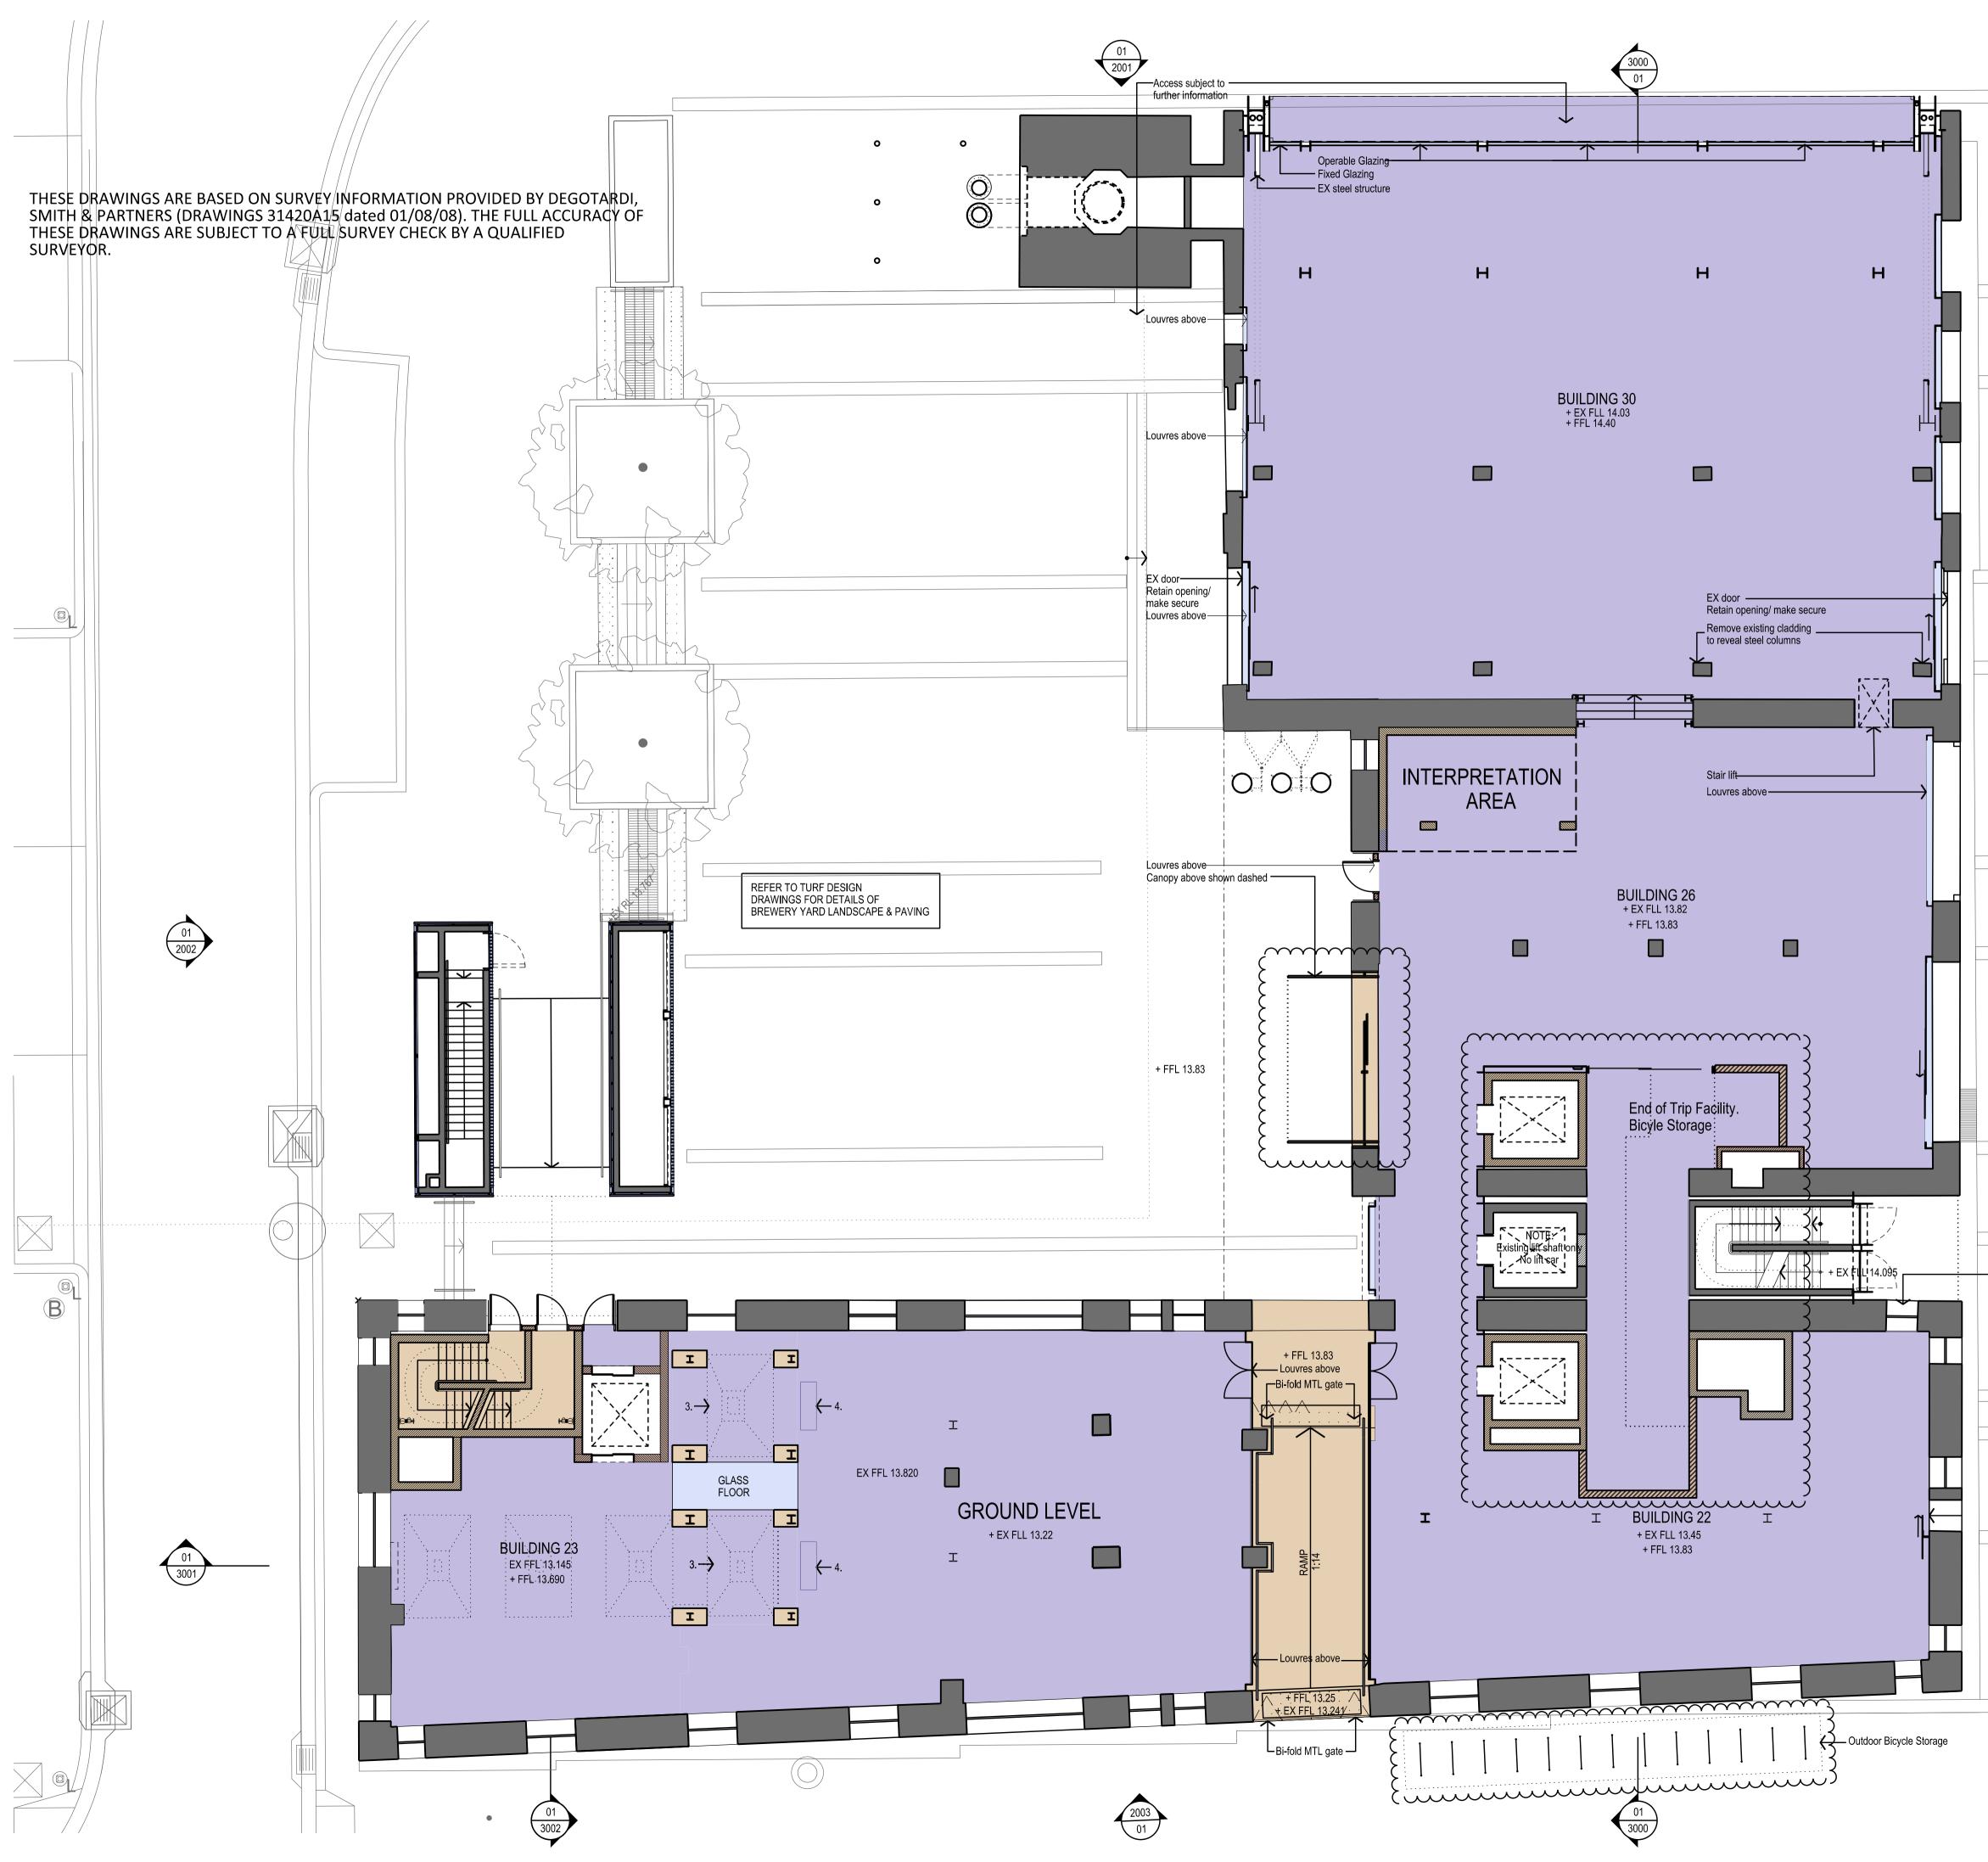

Louvres above

| Proposed Concrete Proposed Services Proposed Steel/Metal                                                                                                                  | C 17.05.19 Issued for Development Application<br>D 30.01.2020 Issued for Development Application                                                                                                                                                                                                                                                                                                                                                                                                                                                                                                                                                                                                                                                                                            |
|---------------------------------------------------------------------------------------------------------------------------------------------------------------------------|---------------------------------------------------------------------------------------------------------------------------------------------------------------------------------------------------------------------------------------------------------------------------------------------------------------------------------------------------------------------------------------------------------------------------------------------------------------------------------------------------------------------------------------------------------------------------------------------------------------------------------------------------------------------------------------------------------------------------------------------------------------------------------------------|
|                                                                                                                                                                           |                                                                                                                                                                                                                                                                                                                                                                                                                                                                                                                                                                                                                                                                                                                                                                                             |
| Proposed Concrete                                                                                                                                                         |                                                                                                                                                                                                                                                                                                                                                                                                                                                                                                                                                                                                                                                                                                                                                                                             |
|                                                                                                                                                                           |                                                                                                                                                                                                                                                                                                                                                                                                                                                                                                                                                                                                                                                                                                                                                                                             |
| Proposed Works Key:                                                                                                                                                       | A21.11.18Issued for Development ApplicationB12.12.18Issued for Development ApplicationC17.05.19Issued for Development Application                                                                                                                                                                                                                                                                                                                                                                                                                                                                                                                                                                                                                                                           |
| New window opening                                                                                                                                                        | <br>Rev Date For                                                                                                                                                                                                                                                                                                                                                                                                                                                                                                                                                                                                                                                                                                                                                                            |
| Proposed Louvres                                                                                                                                                          | Do not scale from drawings.                                                                                                                                                                                                                                                                                                                                                                                                                                                                                                                                                                                                                                                                                                                                                                 |
| Blind Window                                                                                                                                                              | for materials and construction<br>practice. Comply with Section J.                                                                                                                                                                                                                                                                                                                                                                                                                                                                                                                                                                                                                                                                                                                          |
| Window Key (in elevation):                                                                                                                                                | requirements. Comply with<br>relevant Australian Standards                                                                                                                                                                                                                                                                                                                                                                                                                                                                                                                                                                                                                                                                                                                                  |
| Dotted Above                                                                                                                                                              | relevant authorities<br>requirements. Comply with<br>Building Code of Australia                                                                                                                                                                                                                                                                                                                                                                                                                                                                                                                                                                                                                                                                                                             |
| ZZZZZZ Proposed New Wall                                                                                                                                                  | before commencement. Allow for<br>adjustments to suit<br>discrepancies. Comply with                                                                                                                                                                                                                                                                                                                                                                                                                                                                                                                                                                                                                                                                                                         |
| <ul> <li>– – – Existing and pending Approval to be</li> <li>– – Demolished</li> </ul>                                                                                     | existing RL's on site. Advise<br>Architect of any discrepancies                                                                                                                                                                                                                                                                                                                                                                                                                                                                                                                                                                                                                                                                                                                             |
| Existing Wall to be Retained                                                                                                                                              | Verify dimensions on site prior<br>to commencing of work. Check                                                                                                                                                                                                                                                                                                                                                                                                                                                                                                                                                                                                                                                                                                                             |
| Wall Key:                                                                                                                                                                 | General Notes                                                                                                                                                                                                                                                                                                                                                                                                                                                                                                                                                                                                                                                                                                                                                                               |
| Significant items to be salvaged as per heritage consultants advice. Heritage interpretation zones are subject to design development and revised interpretation strategy. | is at the user's sole risk and Alec Tzannes 4174<br>without limiting Tzannes rights Jonathan Evans 6613<br>the user releases and Mladen Prnjatovic 7468<br>indemnifies Tzannes from and Ben Green 7066<br>against all loss so arising. Chi Melhem 7754                                                                                                                                                                                                                                                                                                                                                                                                                                                                                                                                      |
| <ol> <li>Metal Chutes</li> <li>Top of Metal Chutes</li> <li>Outline of Roof Addition Over</li> <li>Brick Archway</li> <li>Coal Hoppers</li> </ol>                         | subject to payment in full of<br>all Tzannes fees. This document<br>may only be used for the express<br>purpose for which it has been<br>created and any unauthorized use                                                                                                                                                                                                                                                                                                                                                                                                                                                                                                                                                                                                                   |
| 7. Dust Control Equipment                                                                                                                                                 | Copyright owned by Tzannes.<br>Rights to this document are                                                                                                                                                                                                                                                                                                                                                                                                                                                                                                                                                                                                                                                                                                                                  |
| 4. Equipment<br>5. Equipment No. 13 (Probe)                                                                                                                               | Sydney Australia                                                                                                                                                                                                                                                                                                                                                                                                                                                                                                                                                                                                                                                                                                                                                                            |
| Equipment     Road Hopper     Malt Sile + Equipment                                                                                                                       | 63 Myrtle Street<br>Chippendale 2008                                                                                                                                                                                                                                                                                                                                                                                                                                                                                                                                                                                                                                                                                                                                                        |
| Heritage Key:                                                                                                                                                             | T. 61 2 9319 3744<br>E. tzannes@tzannes.com.au                                                                                                                                                                                                                                                                                                                                                                                                                                                                                                                                                                                                                                                                                                                                              |
|                                                                                                                                                                           | <ul> <li>Road Hopper</li> <li>Malt Silo + Equipment</li> <li>Equipment</li> <li>Equipment No. 13 (Probe)</li> <li>Timber Bins</li> <li>Dust Control Equipment</li> <li>Metal Chutes</li> <li>Top of Metal Chutes</li> <li>Outline of Roof Addition Over</li> <li>Brick Archway</li> <li>Coal Hoppers</li> <li>Significant items to be salvaged as per heritage consultants advice. Heritage interpretation zones are subject to design development and revised interpretation strategy.</li> <li>Wall Key:</li> <li>Existing Wall to be Retained</li> <li>Existing and pending Approval to be Demolished</li> <li>Zizzzz Proposed New Wall</li> <li>Dotted Above</li> <li>Window Key (in elevation):</li> <li>Blind Window</li> <li>Proposed Louvres</li> <li>New window opening</li> </ul> |