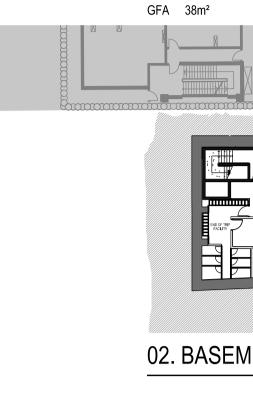

### 02. BASEMENT LEVEL 1

**6** f\_ (◯\_\_ | GFA 1101m<sup>2</sup> 0 0 0 REFER TO TURF DESIGN DRAWINGS FOR DETAILS OF BREWERY YARD LANDSCAPE & PAVING BUILDING 23 EX FFL 13,145 a.🔿 

03. GROUND LEVEL

0.1024