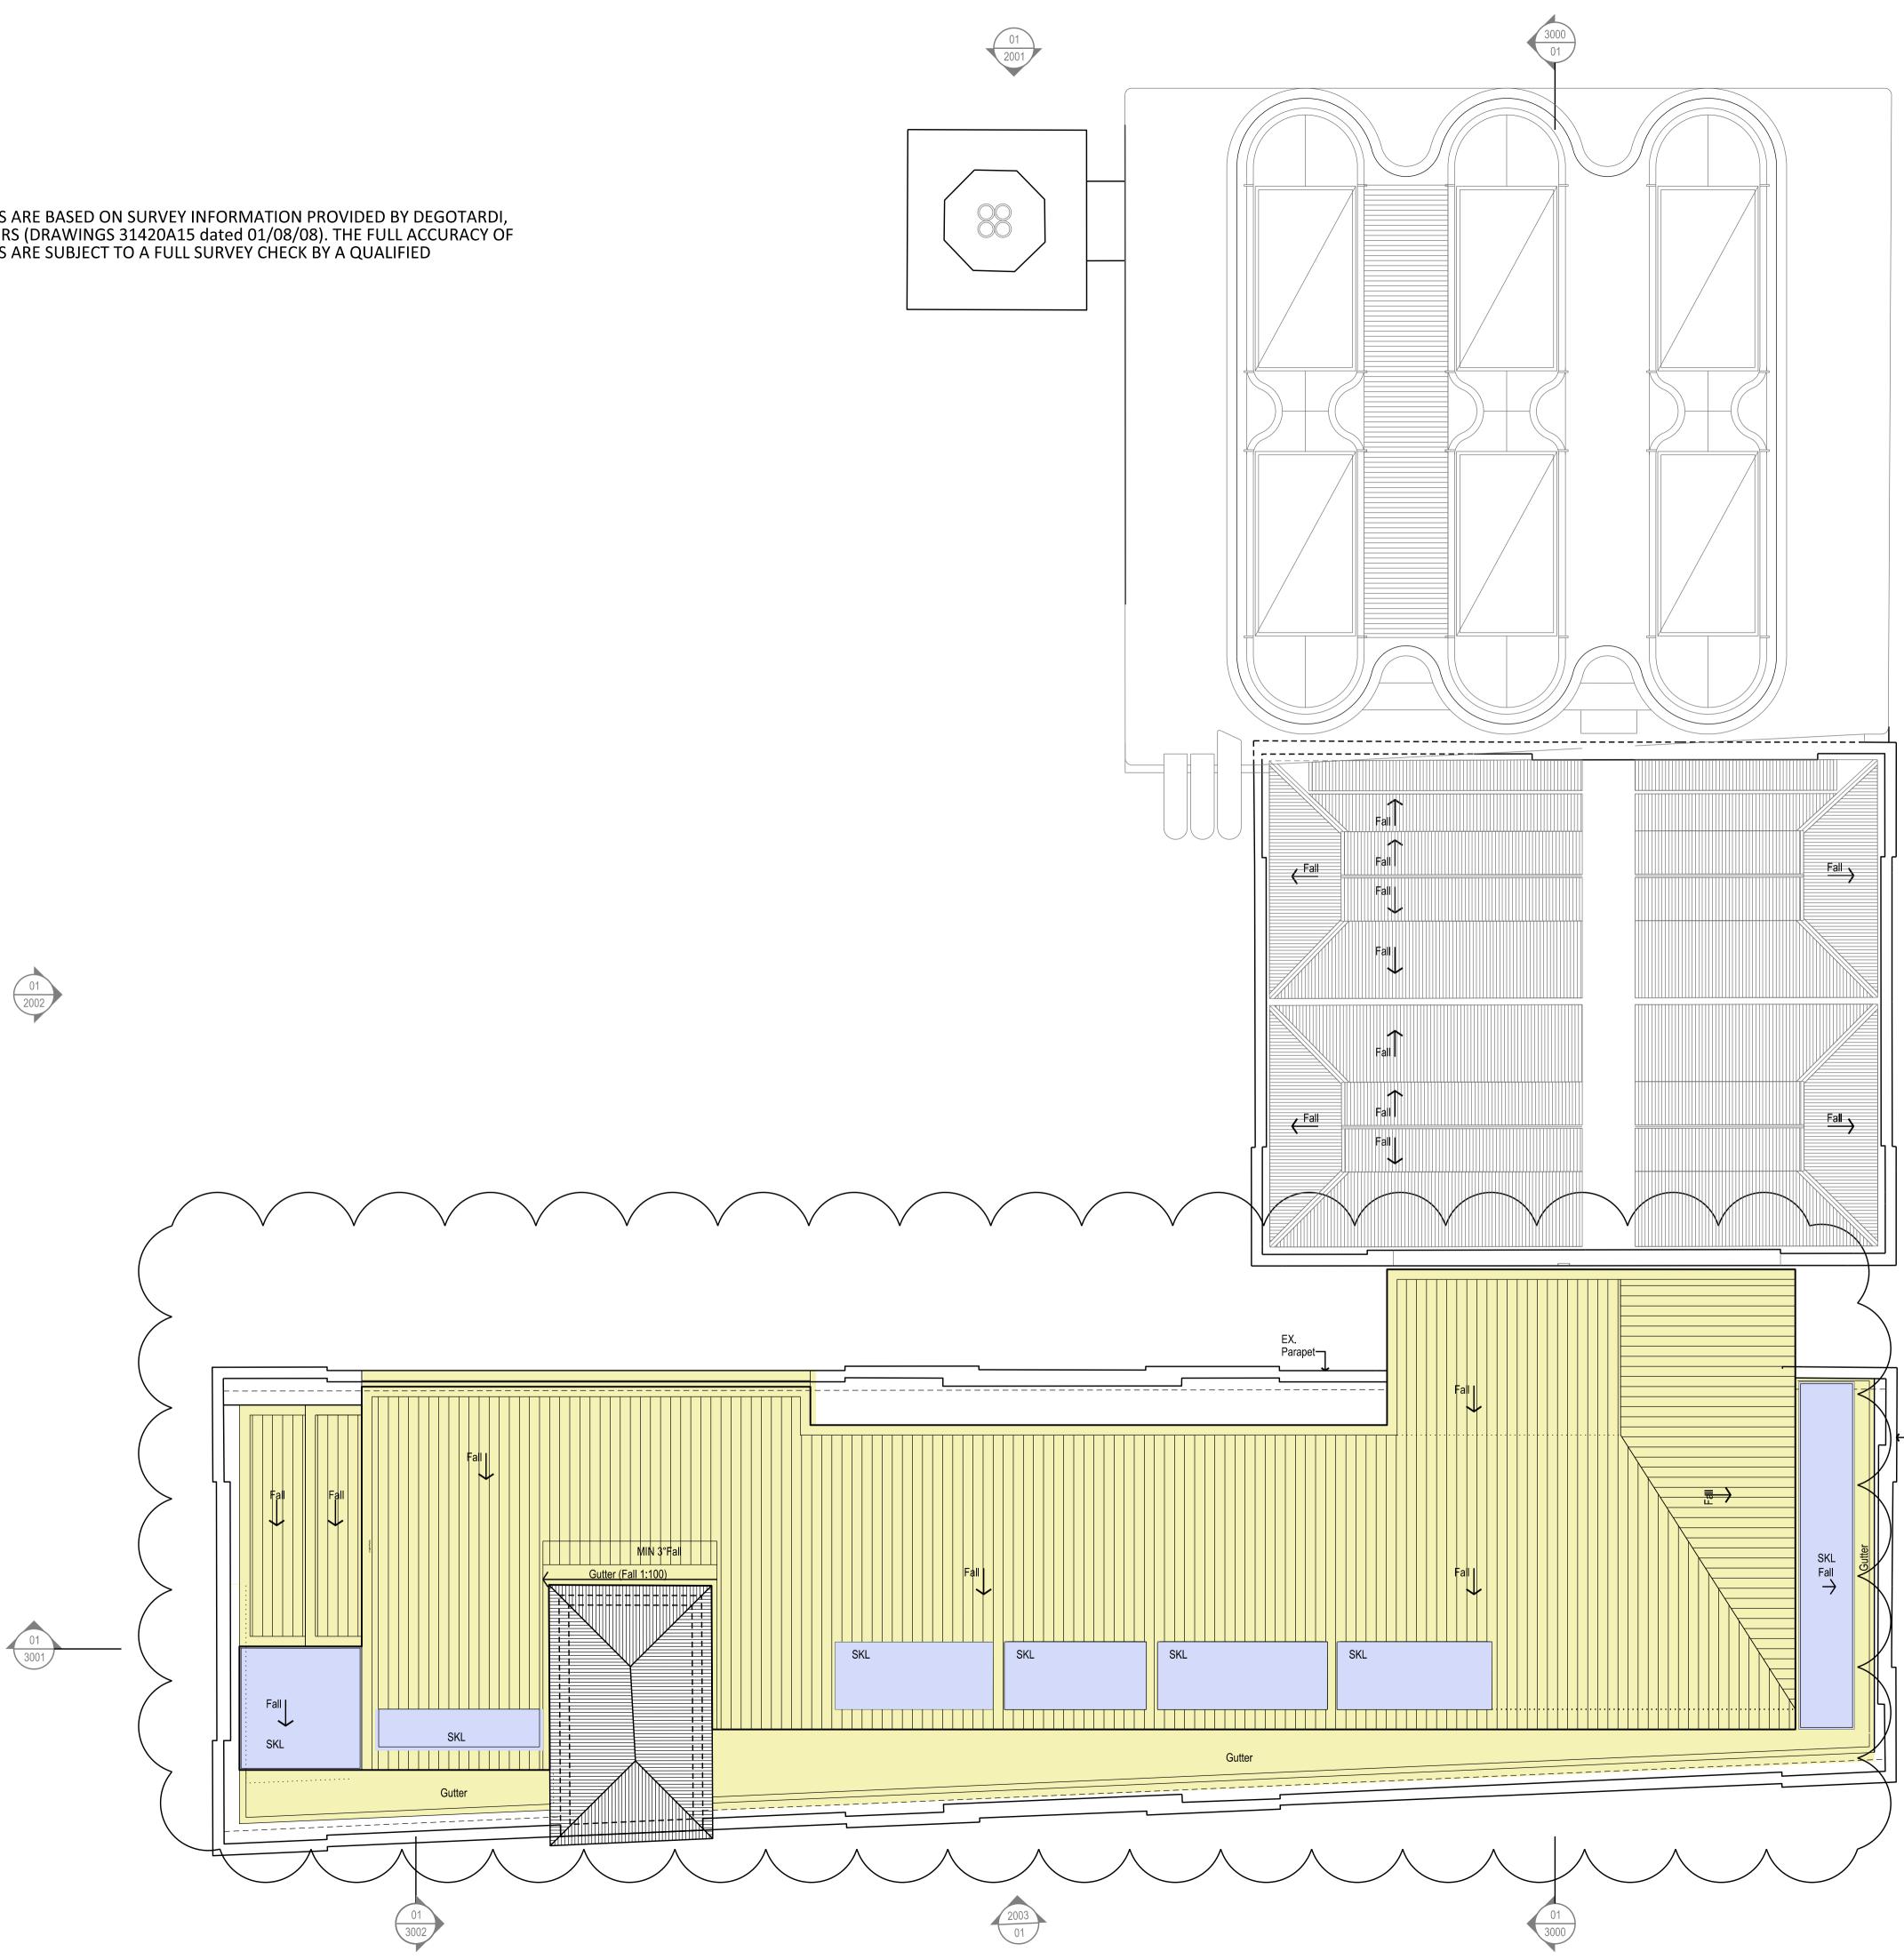

Drawing No. DA 1102 levision

Revisi F

Louvres above

THESE DRAWINGS ARE BASED ON SURVEY INFORMATION PROVIDED BY DEGOTARDI, SMITH & PARTNERS (DRAWINGS 31420A15 dated 01/08/08). THE FULL ACCURACY OF THESE DRAWINGS ARE SUBJECT TO A FULL SURVEY CHECK BY A QUALIFIED SURVEYOR.

## Tzannes

Project Brewery Yard

Address Central Park Chippendale NSW 2008

status For Development Application Not for Construction

<sub>Drawing</sub> Roof Plan

|             | Drawn<br>JC | Checked<br>AT |
|-------------|-------------|---------------|
| Project No. | Drawing No. | Revision      |
| 17007       | DA 1109     | Е             |