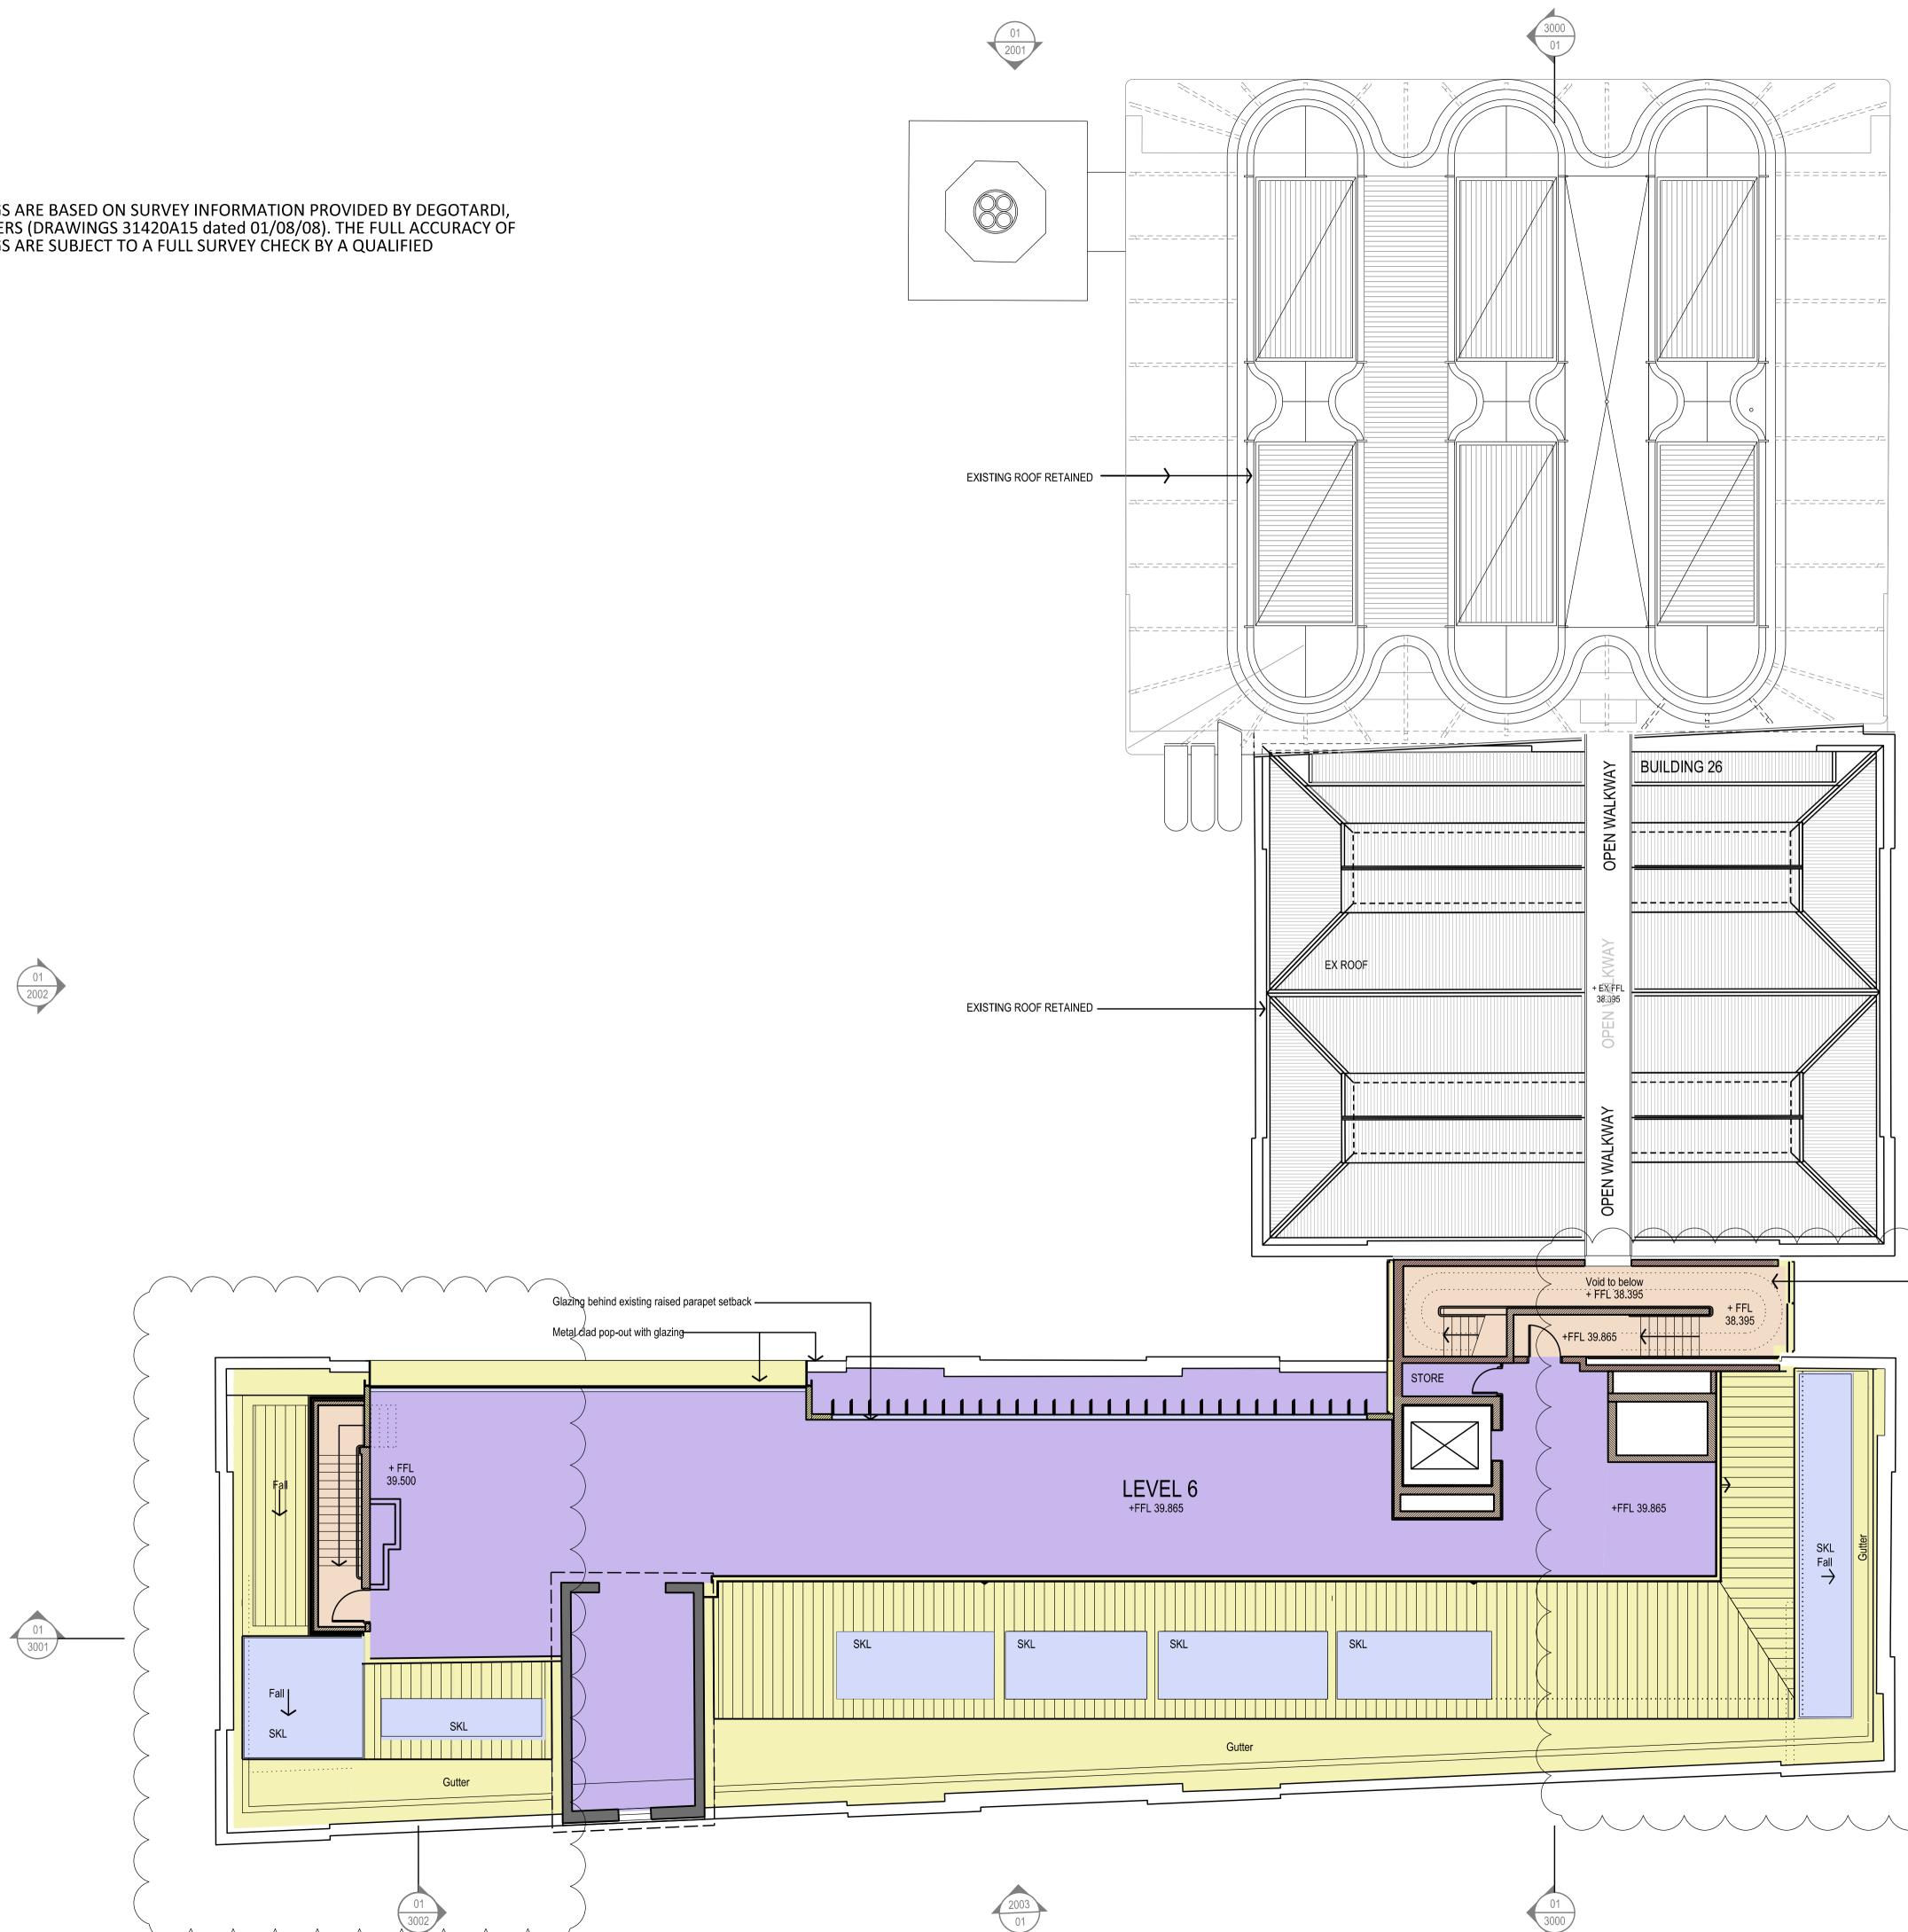

Louvres Metal Window

Relative Level

Vijay Perumal, McKenzie Group

vperumal@mckenzie-group.com.au

Central Park Chippendale NSW 2008

Status For Development Application Not for Construction Drawing Level 6 Floor Plan

Drawn

Project No. 17007

| JC          | AT       |
|-------------|----------|
| Drawing No. | Revision |
| DA 1108     | Е        |

Checked

THESE DRAWINGS ARE BASED ON SURVEY INFORMATION PROVIDED BY DEGOTARDI, SMITH & PARTNERS (DRAWINGS 31420A15 dated 01/08/08). THE FULL ACCURACY OF THESE DRAWINGS ARE SUBJECT TO A FULL SURVEY CHECK BY A QUALIFIED SURVEYOR.