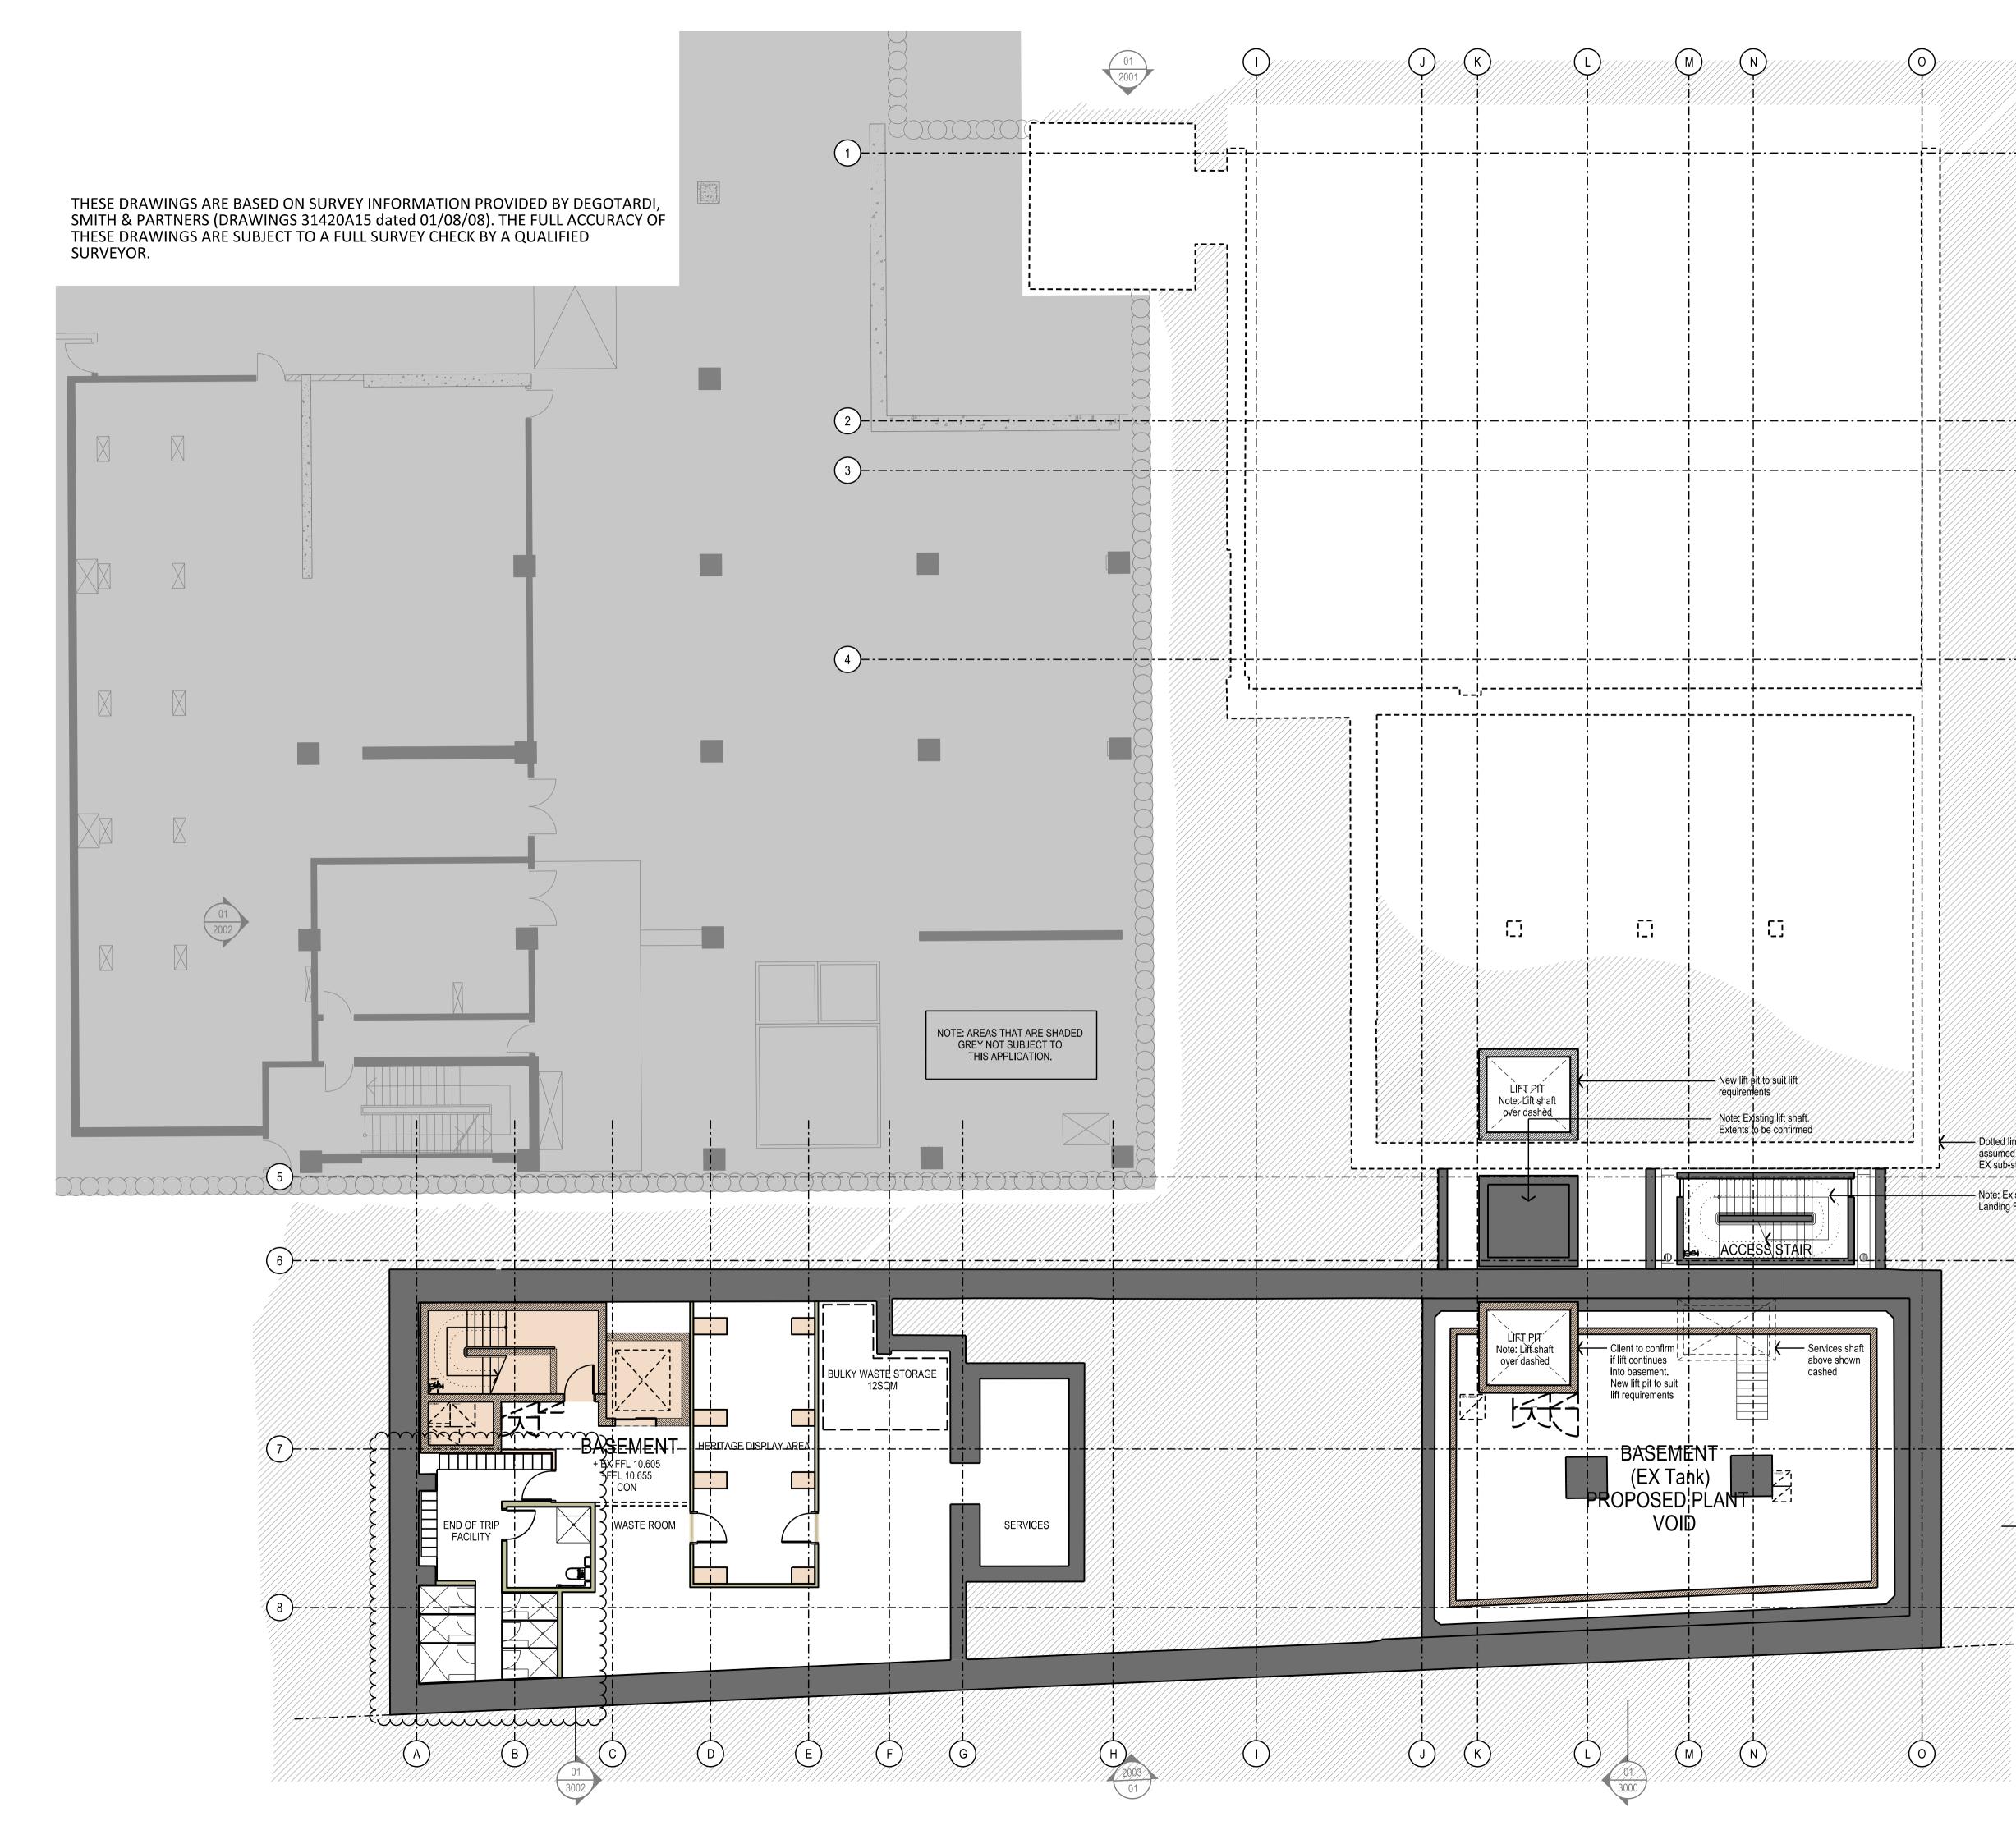

| Heritage                 |                                                                                                                                                                                                                                                                                                                                    |                                                                                                              |                                                                                                                                                                                                                                                    |                                                                                                | W. tzannes.com<br>T. 61 2 9319 37<br>E. tzannes@tza                                                          | 44                          |
|--------------------------|------------------------------------------------------------------------------------------------------------------------------------------------------------------------------------------------------------------------------------------------------------------------------------------------------------------------------------|--------------------------------------------------------------------------------------------------------------|----------------------------------------------------------------------------------------------------------------------------------------------------------------------------------------------------------------------------------------------------|------------------------------------------------------------------------------------------------|--------------------------------------------------------------------------------------------------------------|-----------------------------|
| <br>1.<br>2.<br>3.<br>4. | Equipment<br>Road Hopper<br>Malt Silo + Equipment<br>Equipment                                                                                                                                                                                                                                                                     |                                                                                                              |                                                                                                                                                                                                                                                    |                                                                                                | 63 Myrtle Street<br>Chippendale 200<br>Sydney Australia                                                      | 8                           |
| consulta<br>are subj     | Equipment No. 13 (Probe)<br>Timber Bins<br>Dust Control Equipment<br>Metal Chutes<br>Top of Metal Chutes<br>Outline of Roof Addition Over<br>Brick Archway<br>Coal Hoppers<br>ant items to be salvaged as per heritage<br>ants advice. Heritage interpretation zones<br>ject to design development and revised<br>tation strategy. | Rights t<br>subject<br>all Tzan<br>may on<br>purpose<br>created<br>is at the<br>without<br>the use<br>indemn | ght<br>ht owned by Tz<br>o this document<br>to payment in funces<br>fees. This of<br>by be used for the<br>for which it has<br>and any unauth<br>user's sole risk<br>limiting Tzannes<br>r releases and<br>ifies Tzannes fro<br>all loss so arisin | t are<br>ull of<br>document<br>e express<br>s been<br>norized use<br>and<br>s rights<br>om and | Nominated Arch<br>Alec Tzannes 41<br>Jonathan Evans<br>Mladen Prnjatovi<br>Ben Green 7066<br>Chi Melhem 7754 | 74<br>6613<br>c 7468        |
| <br>Wall Ke              | у:                                                                                                                                                                                                                                                                                                                                 | Genera                                                                                                       | Notes                                                                                                                                                                                                                                              |                                                                                                |                                                                                                              |                             |
|                          | Existing Wall to be Retained                                                                                                                                                                                                                                                                                                       | •                                                                                                            | imensions on si<br>nencing of work                                                                                                                                                                                                                 | •                                                                                              |                                                                                                              |                             |
| ====                     | Existing and pending Approval to be                                                                                                                                                                                                                                                                                                | Archited                                                                                                     | RL's on site. Ac<br>t of any discrep                                                                                                                                                                                                               | ancies                                                                                         |                                                                                                              |                             |
|                          | Proposed New Wall                                                                                                                                                                                                                                                                                                                  | adjustm                                                                                                      | commencement<br>ients to suit                                                                                                                                                                                                                      |                                                                                                |                                                                                                              |                             |
|                          | Dotted Above                                                                                                                                                                                                                                                                                                                       | relevan<br>requirer<br>Building                                                                              | ancies. Comply<br>t authorities<br>nents. Comply v<br>g Code of Austra                                                                                                                                                                             | with<br>alia                                                                                   |                                                                                                              |                             |
| Window                   | v Key (in elevation):                                                                                                                                                                                                                                                                                                              | relevan                                                                                                      | nents. Comply v<br>t Australian Star                                                                                                                                                                                                               | ndards                                                                                         |                                                                                                              |                             |
|                          | Blind Window                                                                                                                                                                                                                                                                                                                       | practice                                                                                                     | erials and consti<br>. Comply with S<br>scale from draw                                                                                                                                                                                            | Section J.                                                                                     |                                                                                                              |                             |
|                          | Proposed Louvres                                                                                                                                                                                                                                                                                                                   | Donot                                                                                                        |                                                                                                                                                                                                                                                    |                                                                                                |                                                                                                              |                             |
|                          | New window opening                                                                                                                                                                                                                                                                                                                 | Rev<br>A                                                                                                     | <b>Date</b><br>21.11.18                                                                                                                                                                                                                            | For<br>Issued for                                                                              | Development Appli                                                                                            | cation                      |
| Propose                  | ed Works Key:                                                                                                                                                                                                                                                                                                                      | B<br>C                                                                                                       | 12.12.18<br>14.12.18                                                                                                                                                                                                                               |                                                                                                | Development Appli<br>Development Appli                                                                       |                             |
|                          | Proposed Concrete                                                                                                                                                                                                                                                                                                                  | D<br>E<br>F                                                                                                  | 17.05.19<br>30.01.20<br>22.06.20                                                                                                                                                                                                                   | ssued for                                                                                      | Development Appli<br>Development Appli<br>Development Appli                                                  | cation                      |
|                          | Proposed Services                                                                                                                                                                                                                                                                                                                  |                                                                                                              |                                                                                                                                                                                                                                                    |                                                                                                |                                                                                                              |                             |
|                          | Proposed Steel/Metal                                                                                                                                                                                                                                                                                                               |                                                                                                              |                                                                                                                                                                                                                                                    |                                                                                                |                                                                                                              |                             |
|                          | Proposed Glazing                                                                                                                                                                                                                                                                                                                   | Client                                                                                                       |                                                                                                                                                                                                                                                    |                                                                                                |                                                                                                              |                             |
|                          | Proposed Floating Floor                                                                                                                                                                                                                                                                                                            | Chr                                                                                                          | is Lock,                                                                                                                                                                                                                                           | IP Ger                                                                                         | neration                                                                                                     |                             |
|                          | Proposed Metal Cladding                                                                                                                                                                                                                                                                                                            | 0402 99                                                                                                      | 95 749                                                                                                                                                                                                                                             |                                                                                                | chris@ipg                                                                                                    | eneration.com.a             |
|                          | Proposed Tiling                                                                                                                                                                                                                                                                                                                    | _                                                                                                            |                                                                                                                                                                                                                                                    |                                                                                                | ff                                                                                                           |                             |
|                          | Proposed Masonry                                                                                                                                                                                                                                                                                                                   | 0438 19                                                                                                      | n Gill, Jo<br>97 533                                                                                                                                                                                                                               |                                                                                                |                                                                                                              | )johnstaff.com.a            |
|                          | Proposed Light Weight Wall                                                                                                                                                                                                                                                                                                         | Engine                                                                                                       | ering, Services                                                                                                                                                                                                                                    | & Structura                                                                                    |                                                                                                              |                             |
|                          | Existing Fabric                                                                                                                                                                                                                                                                                                                    | Lloy<br>0451 82                                                                                              |                                                                                                                                                                                                                                                    | ison, V                                                                                        | lloyd.wilkins                                                                                                | <b>ieve</b><br>on@wge.com.a |
|                          |                                                                                                                                                                                                                                                                                                                                    | Heritag                                                                                                      | e                                                                                                                                                                                                                                                  |                                                                                                |                                                                                                              |                             |
|                          |                                                                                                                                                                                                                                                                                                                                    | Ste                                                                                                          | ohen Da                                                                                                                                                                                                                                            | ivies, L                                                                                       | Irbis                                                                                                        |                             |
|                          |                                                                                                                                                                                                                                                                                                                                    | 0438 02                                                                                                      | 29 797                                                                                                                                                                                                                                             |                                                                                                | sdavie                                                                                                       | es@urbis.com.a              |
|                          |                                                                                                                                                                                                                                                                                                                                    | Planne                                                                                                       |                                                                                                                                                                                                                                                    |                                                                                                |                                                                                                              |                             |
|                          |                                                                                                                                                                                                                                                                                                                                    | San                                                                                                          | nantha M                                                                                                                                                                                                                                           | Miller F                                                                                       | thos Urb                                                                                                     | an                          |

| Heritag            | je Key:                                                                                                                                                  |                              |                                                                                                                  |                          | T. 61 2 9319 3744                                                                                       |
|--------------------|----------------------------------------------------------------------------------------------------------------------------------------------------------|------------------------------|------------------------------------------------------------------------------------------------------------------|--------------------------|---------------------------------------------------------------------------------------------------------|
| 1.<br>2.<br>3.     | Equipment<br>Road Hopper<br>Malt Silo + Equipment                                                                                                        |                              |                                                                                                                  |                          | E. tzannes@tzannes.com.au<br>63 Myrtle Street<br>Chippendale 2008                                       |
| 4.<br>5.           | Equipment<br>Equipment No. 13 (Probe)                                                                                                                    | Copyri                       | abt                                                                                                              |                          | Sydney Australia                                                                                        |
| 6.                 | Timber Bins                                                                                                                                              |                              | ght owned by Tz                                                                                                  | annes.                   |                                                                                                         |
| 7.<br>8.           | Dust Control Equipment<br>Metal Chutes                                                                                                                   | Rights                       | to this documen                                                                                                  | it are                   |                                                                                                         |
| 9.                 | Top of Metal Chutes                                                                                                                                      |                              | t to payment in f<br>nnes fees. This                                                                             |                          |                                                                                                         |
| 10.<br>11.         | Outline of Roof Addition Over<br>Brick Archway                                                                                                           |                              | nly be used for the for the for the for which it has a second second second second second second second second s |                          |                                                                                                         |
| 12.                | Coal Hoppers                                                                                                                                             | created                      | d and any unaut                                                                                                  | horized use              | Nominated Architects                                                                                    |
| consult<br>are sub | cant items to be salvaged as per heritage<br>tants advice. Heritage interpretation zones<br>oject to design development and revised<br>etation strategy. | without<br>the use<br>indemr | e user's sole risl<br>t limiting Tzanne<br>er releases and<br>nifies Tzannes fr<br>t all loss so arisi           | es rights<br>om and      | Alec Tzannes 4174<br>Jonathan Evans 6613<br>Mladen Prnjatovic 7468<br>Ben Green 7066<br>Chi Melhem 7754 |
| Wall Ke            | ey:                                                                                                                                                      | Genera                       | al Notes                                                                                                         |                          |                                                                                                         |
|                    | Existing Wall to be Retained                                                                                                                             |                              | dimensions on s<br>mencing of worl                                                                               |                          |                                                                                                         |
|                    | Existing and pending Approval to be Demolished                                                                                                           | existing<br>Archite          | g RL's on site. A<br>ct of any discrep<br>commencement                                                           | dvise<br>pancies         |                                                                                                         |
| //////             | Z Proposed New Wall                                                                                                                                      | adjustn                      | nents to suit<br>pancies. Comply                                                                                 |                          |                                                                                                         |
|                    | Dotted Above                                                                                                                                             | relevar<br>require           | nt authorities<br>ments. Comply<br>g Code of Austra                                                              | with                     |                                                                                                         |
| Windov             | w Key (in elevation):                                                                                                                                    | require<br>relevar           | ments. Comply<br>at Australian Sta<br>erials and const                                                           | with<br>ndards           |                                                                                                         |
|                    | Blind Window                                                                                                                                             |                              | e. Comply with S<br>scale from draw                                                                              |                          |                                                                                                         |
|                    | Proposed Louvres                                                                                                                                         |                              |                                                                                                                  |                          |                                                                                                         |
|                    | New window opening                                                                                                                                       | Rev                          | Date                                                                                                             | For                      |                                                                                                         |
| Propos             | ed Works Key:                                                                                                                                            | A<br>B<br>C                  | 21.11.18<br>12.12.18<br>17.05.19                                                                                 | Issued for<br>Issued for | Development Application<br>Development Application<br>Development Application                           |
|                    | Proposed Concrete                                                                                                                                        | D<br>E                       | 16.04.20<br>17.07.20                                                                                             | Roof form<br>Roof form   | amended                                                                                                 |
|                    | Proposed Services                                                                                                                                        |                              |                                                                                                                  |                          |                                                                                                         |
|                    | Proposed Steel/Metal                                                                                                                                     |                              |                                                                                                                  |                          |                                                                                                         |
|                    | Proposed Glazing                                                                                                                                         | Client                       |                                                                                                                  |                          |                                                                                                         |
|                    | Proposed Floating Floor                                                                                                                                  | Chr                          | is Lock,                                                                                                         | IP Gei                   | neration                                                                                                |
|                    | Proposed Metal Cladding                                                                                                                                  | 0402 9                       |                                                                                                                  |                          | chris@ipgeneration.con                                                                                  |
|                    | Proposed Tiling                                                                                                                                          |                              | t & Constructic<br>n Gill, J(                                                                                    |                          | aff                                                                                                     |
|                    | Proposed Masonry                                                                                                                                         | 0438 1                       |                                                                                                                  |                          | sam.gill@johnstaff.com                                                                                  |
|                    | Proposed Light Weight Wall                                                                                                                               | Engine                       | ering, Service                                                                                                   | s & Structura            | I                                                                                                       |
|                    | Existing Fabric                                                                                                                                          | Lloy                         | yd Wilkir                                                                                                        | nson, V                  | Vood & Grieve                                                                                           |
|                    |                                                                                                                                                          | 0451 8                       | 24 877                                                                                                           |                          | lloyd.wilkinson@wge.com                                                                                 |
|                    |                                                                                                                                                          | Heritaç                      | ge                                                                                                               |                          |                                                                                                         |
|                    |                                                                                                                                                          | Ste                          | phen Da                                                                                                          | avies. L                 | Jrbis                                                                                                   |
|                    |                                                                                                                                                          | 0438 0                       | •                                                                                                                | ,                        | sdavies@urbis.com                                                                                       |
|                    |                                                                                                                                                          | Planne                       | er                                                                                                               |                          | _                                                                                                       |
|                    |                                                                                                                                                          | Sar                          | nantha I                                                                                                         | Miller. F                | Ethos Urban                                                                                             |
|                    |                                                                                                                                                          | 9956 6                       |                                                                                                                  |                          | smiller@ethosurban.c                                                                                    |
|                    |                                                                                                                                                          | 3330 0                       | 002                                                                                                              |                          | annie weutosutuali.                                                                                     |

| Herita | ge Key:                                                                     |                                                                                                     |                                     |                        | W. tzannes.com.au<br>T. 61 2 9319 3744 |  |  |
|--------|-----------------------------------------------------------------------------|-----------------------------------------------------------------------------------------------------|-------------------------------------|------------------------|----------------------------------------|--|--|
| 1.     | Equipment                                                                   |                                                                                                     |                                     |                        | E. tzannes@tzannes.com.au              |  |  |
| 2.     | Road Hopper                                                                 |                                                                                                     |                                     |                        | 63 Myrtle Street                       |  |  |
| 3.     | Malt Silo + Equipment                                                       |                                                                                                     |                                     |                        | Chippendale 2008                       |  |  |
| 1.     | Equipment                                                                   |                                                                                                     |                                     |                        | Sydney Australia                       |  |  |
| 5      | Equipment No. 13 (Probe)                                                    | Copyri                                                                                              | ght                                 |                        |                                        |  |  |
|        | Timber Bins                                                                 |                                                                                                     | ht owned by Tz                      | 20000                  |                                        |  |  |
|        | Dust Control Equipment                                                      |                                                                                                     | to this documen                     |                        |                                        |  |  |
|        | Metal Chutes                                                                |                                                                                                     | to payment in fu                    |                        |                                        |  |  |
|        | Top of Metal Chutes                                                         |                                                                                                     | nnes fees. This o                   |                        |                                        |  |  |
|        | Outline of Roof Addition Over                                               |                                                                                                     | ly be used for th                   |                        |                                        |  |  |
|        | Brick Archway                                                               |                                                                                                     | e for which it has                  |                        | Nominated Architects                   |  |  |
| 2.     | Coal Hoppers                                                                |                                                                                                     | and any unauth<br>user's sole risk  |                        | Alec Tzannes 4174                      |  |  |
| ianifi | cant items to be salvaged as per heritage                                   |                                                                                                     | limiting Tzanne                     |                        | Jonathan Evans 6613                    |  |  |
|        | Itants advice. Heritage interpretation zones                                |                                                                                                     | r releases and                      | <u> </u>               | Mladen Prnjatovic 7468                 |  |  |
|        | bject to design development and revised                                     | indemn                                                                                              | ifies Tzannes fro                   | om and                 | Ben Green 7066                         |  |  |
|        | retation strategy.                                                          | against                                                                                             | all loss so arisir                  | ng.                    | Chi Melhem 7754                        |  |  |
| •      | Xey:                                                                        | Conora                                                                                              | Notoo                               |                        |                                        |  |  |
| un r   |                                                                             | Genera<br>Verify c                                                                                  |                                     | te prior               |                                        |  |  |
|        | Existing Wall to be Retained                                                |                                                                                                     | limensions on si<br>nencing of work |                        |                                        |  |  |
| _      | - Evipting and pending Approval to be                                       |                                                                                                     | RL's on site. A                     |                        |                                        |  |  |
|        | <ul> <li>Existing and pending Approval to be</li> <li>Demolished</li> </ul> |                                                                                                     | ct of any discrep                   |                        |                                        |  |  |
|        |                                                                             |                                                                                                     | commencement                        | . Allow for            |                                        |  |  |
| ///    | Z Proposed New Wall                                                         |                                                                                                     | nents to suit                       | with                   |                                        |  |  |
|        | Dotted Above                                                                |                                                                                                     | ancies. Comply tauthorities         | VVILII                 |                                        |  |  |
|        |                                                                             |                                                                                                     | ments. Comply v                     | with                   |                                        |  |  |
|        |                                                                             |                                                                                                     | g Code of Austra                    |                        |                                        |  |  |
|        |                                                                             |                                                                                                     | ments. Comply                       |                        |                                        |  |  |
| ldc    | w Key (in elevation):                                                       | relevant Australian Standards<br>for materials and construction<br>practice. Comply with Section J. |                                     |                        |                                        |  |  |
|        | Blind Window                                                                |                                                                                                     |                                     |                        |                                        |  |  |
|        | Proposed Louvres                                                            |                                                                                                     | scale from draw                     |                        |                                        |  |  |
|        |                                                                             |                                                                                                     |                                     |                        |                                        |  |  |
|        | New window opening                                                          |                                                                                                     |                                     | _                      |                                        |  |  |
|        |                                                                             | Rev                                                                                                 | Date                                | For                    |                                        |  |  |
|        |                                                                             | A                                                                                                   | 21.11.18                            |                        | Development Application                |  |  |
| оро    | sed Works Key:                                                              | В                                                                                                   | 12.12.18                            |                        | Development Application                |  |  |
|        | Dramound Community                                                          | C                                                                                                   | 17.05.19<br>16.04.20                |                        | Development Application                |  |  |
|        | Proposed Concrete                                                           | D<br>E                                                                                              | 16.04.20                            | Roof form<br>Roof form |                                        |  |  |
|        |                                                                             | L                                                                                                   | 11.07.20                            |                        |                                        |  |  |
|        | Proposed Services                                                           |                                                                                                     |                                     |                        |                                        |  |  |
|        | Proposed Steel/Metal                                                        |                                                                                                     |                                     |                        |                                        |  |  |
|        | Froposed Steel/Metal                                                        |                                                                                                     |                                     |                        |                                        |  |  |
|        | Proposed Glazing                                                            |                                                                                                     |                                     |                        |                                        |  |  |
|        |                                                                             | Client                                                                                              |                                     |                        |                                        |  |  |
|        | Proposed Electing Elect                                                     | <u>_</u>                                                                                            |                                     |                        | aaration                               |  |  |
|        | Proposed Floating Floor                                                     | Cnr                                                                                                 | is Lock,                            | IP Ger                 | ieration                               |  |  |
|        | Dranagad Matel Cladding                                                     | 0402 99                                                                                             | 95 749                              |                        | chris@ipgeneration.com.a               |  |  |
|        | Proposed Metal Cladding                                                     | 0-02 0                                                                                              |                                     |                        |                                        |  |  |
|        |                                                                             | Project                                                                                             | & Constructio                       | n Manager              |                                        |  |  |
|        | Proposed Tiling                                                             | _                                                                                                   |                                     |                        |                                        |  |  |
|        |                                                                             | Sar                                                                                                 | n Gill, Jo                          | onn Sta                |                                        |  |  |
|        | Proposed Masonry                                                            | 0438 19                                                                                             | 97 533                              |                        | sam.gill@johnstaff.com.a               |  |  |
|        |                                                                             | 0-00 1                                                                                              |                                     |                        | san gillejon stan olina                |  |  |
|        | Proposed Light Weight Wall                                                  | Engine                                                                                              | ering, Services                     | & Structura            | I                                      |  |  |
|        |                                                                             | -                                                                                                   | -                                   |                        |                                        |  |  |
|        | Existing Fabric                                                             | LIOY                                                                                                | ia vviikir                          | ison, V                | Vood & Grieve                          |  |  |
|        |                                                                             | 0451 82                                                                                             | 24 877                              |                        | lloyd.wilkinson@wge.com.a              |  |  |
|        |                                                                             | 04010/                                                                                              |                                     |                        | noya.wiikinson@wge.com.a               |  |  |
|        |                                                                             | Heritag                                                                                             | le                                  |                        |                                        |  |  |
|        |                                                                             | _                                                                                                   |                                     |                        | Lula i a                               |  |  |
|        |                                                                             | Ste                                                                                                 | phen Da                             | ivies, L               | Irdis                                  |  |  |
|        |                                                                             | 0438 02                                                                                             | 29 797                              |                        | sdavies@urbis.com.a                    |  |  |
|        |                                                                             | 0-100 02                                                                                            |                                     |                        |                                        |  |  |
|        |                                                                             |                                                                                                     |                                     |                        |                                        |  |  |