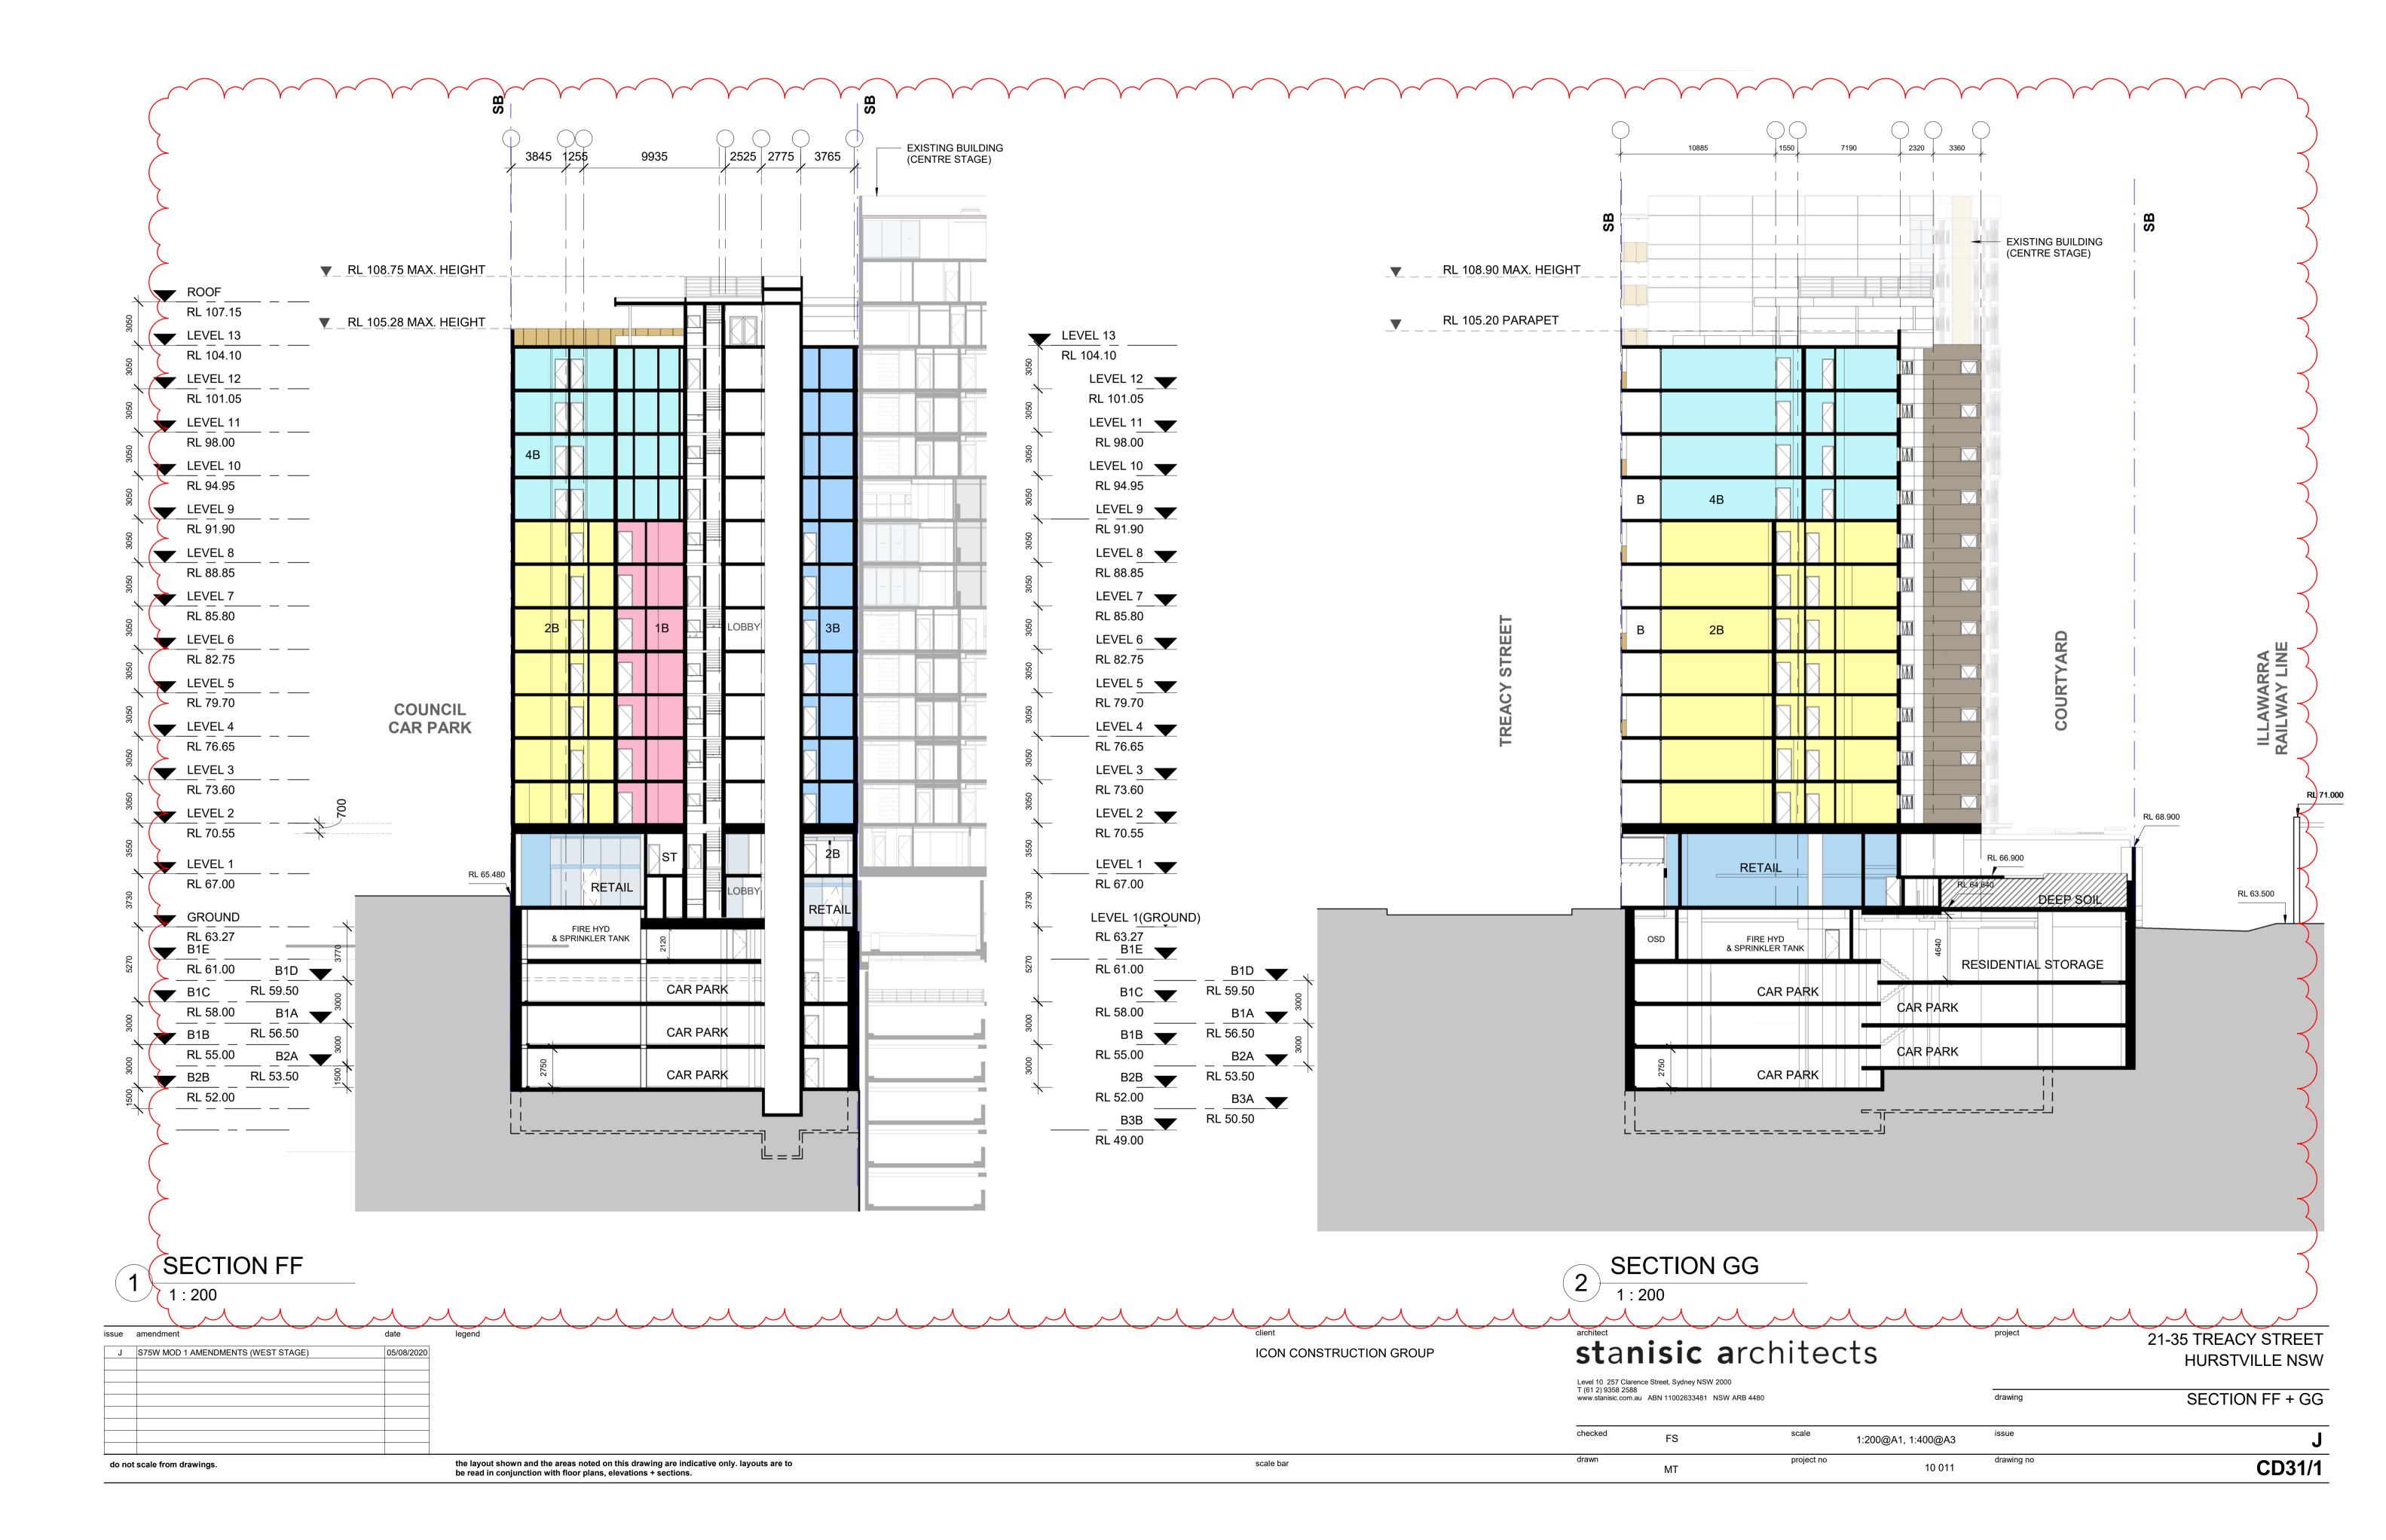

<br>                   |
| DEN TERRACE |        | COMMUNAL COURTYARD           |                             |
|             |        | COMMUN                       | <br> <br> <br>              |
|             | UNIT   |                              | ╞                           |
|             | RETAIL | SPRINKLER<br>HYDRANT<br>TANK |                             |
|             |        | CARPARK                      |                             |
| ĸ           |        | CARPARK                      |                             |
| ĸ           |        | CARPARK                      |                             |
| K           |        | CARPARK                      |                             |
| ĸ           |        |                              |                             |