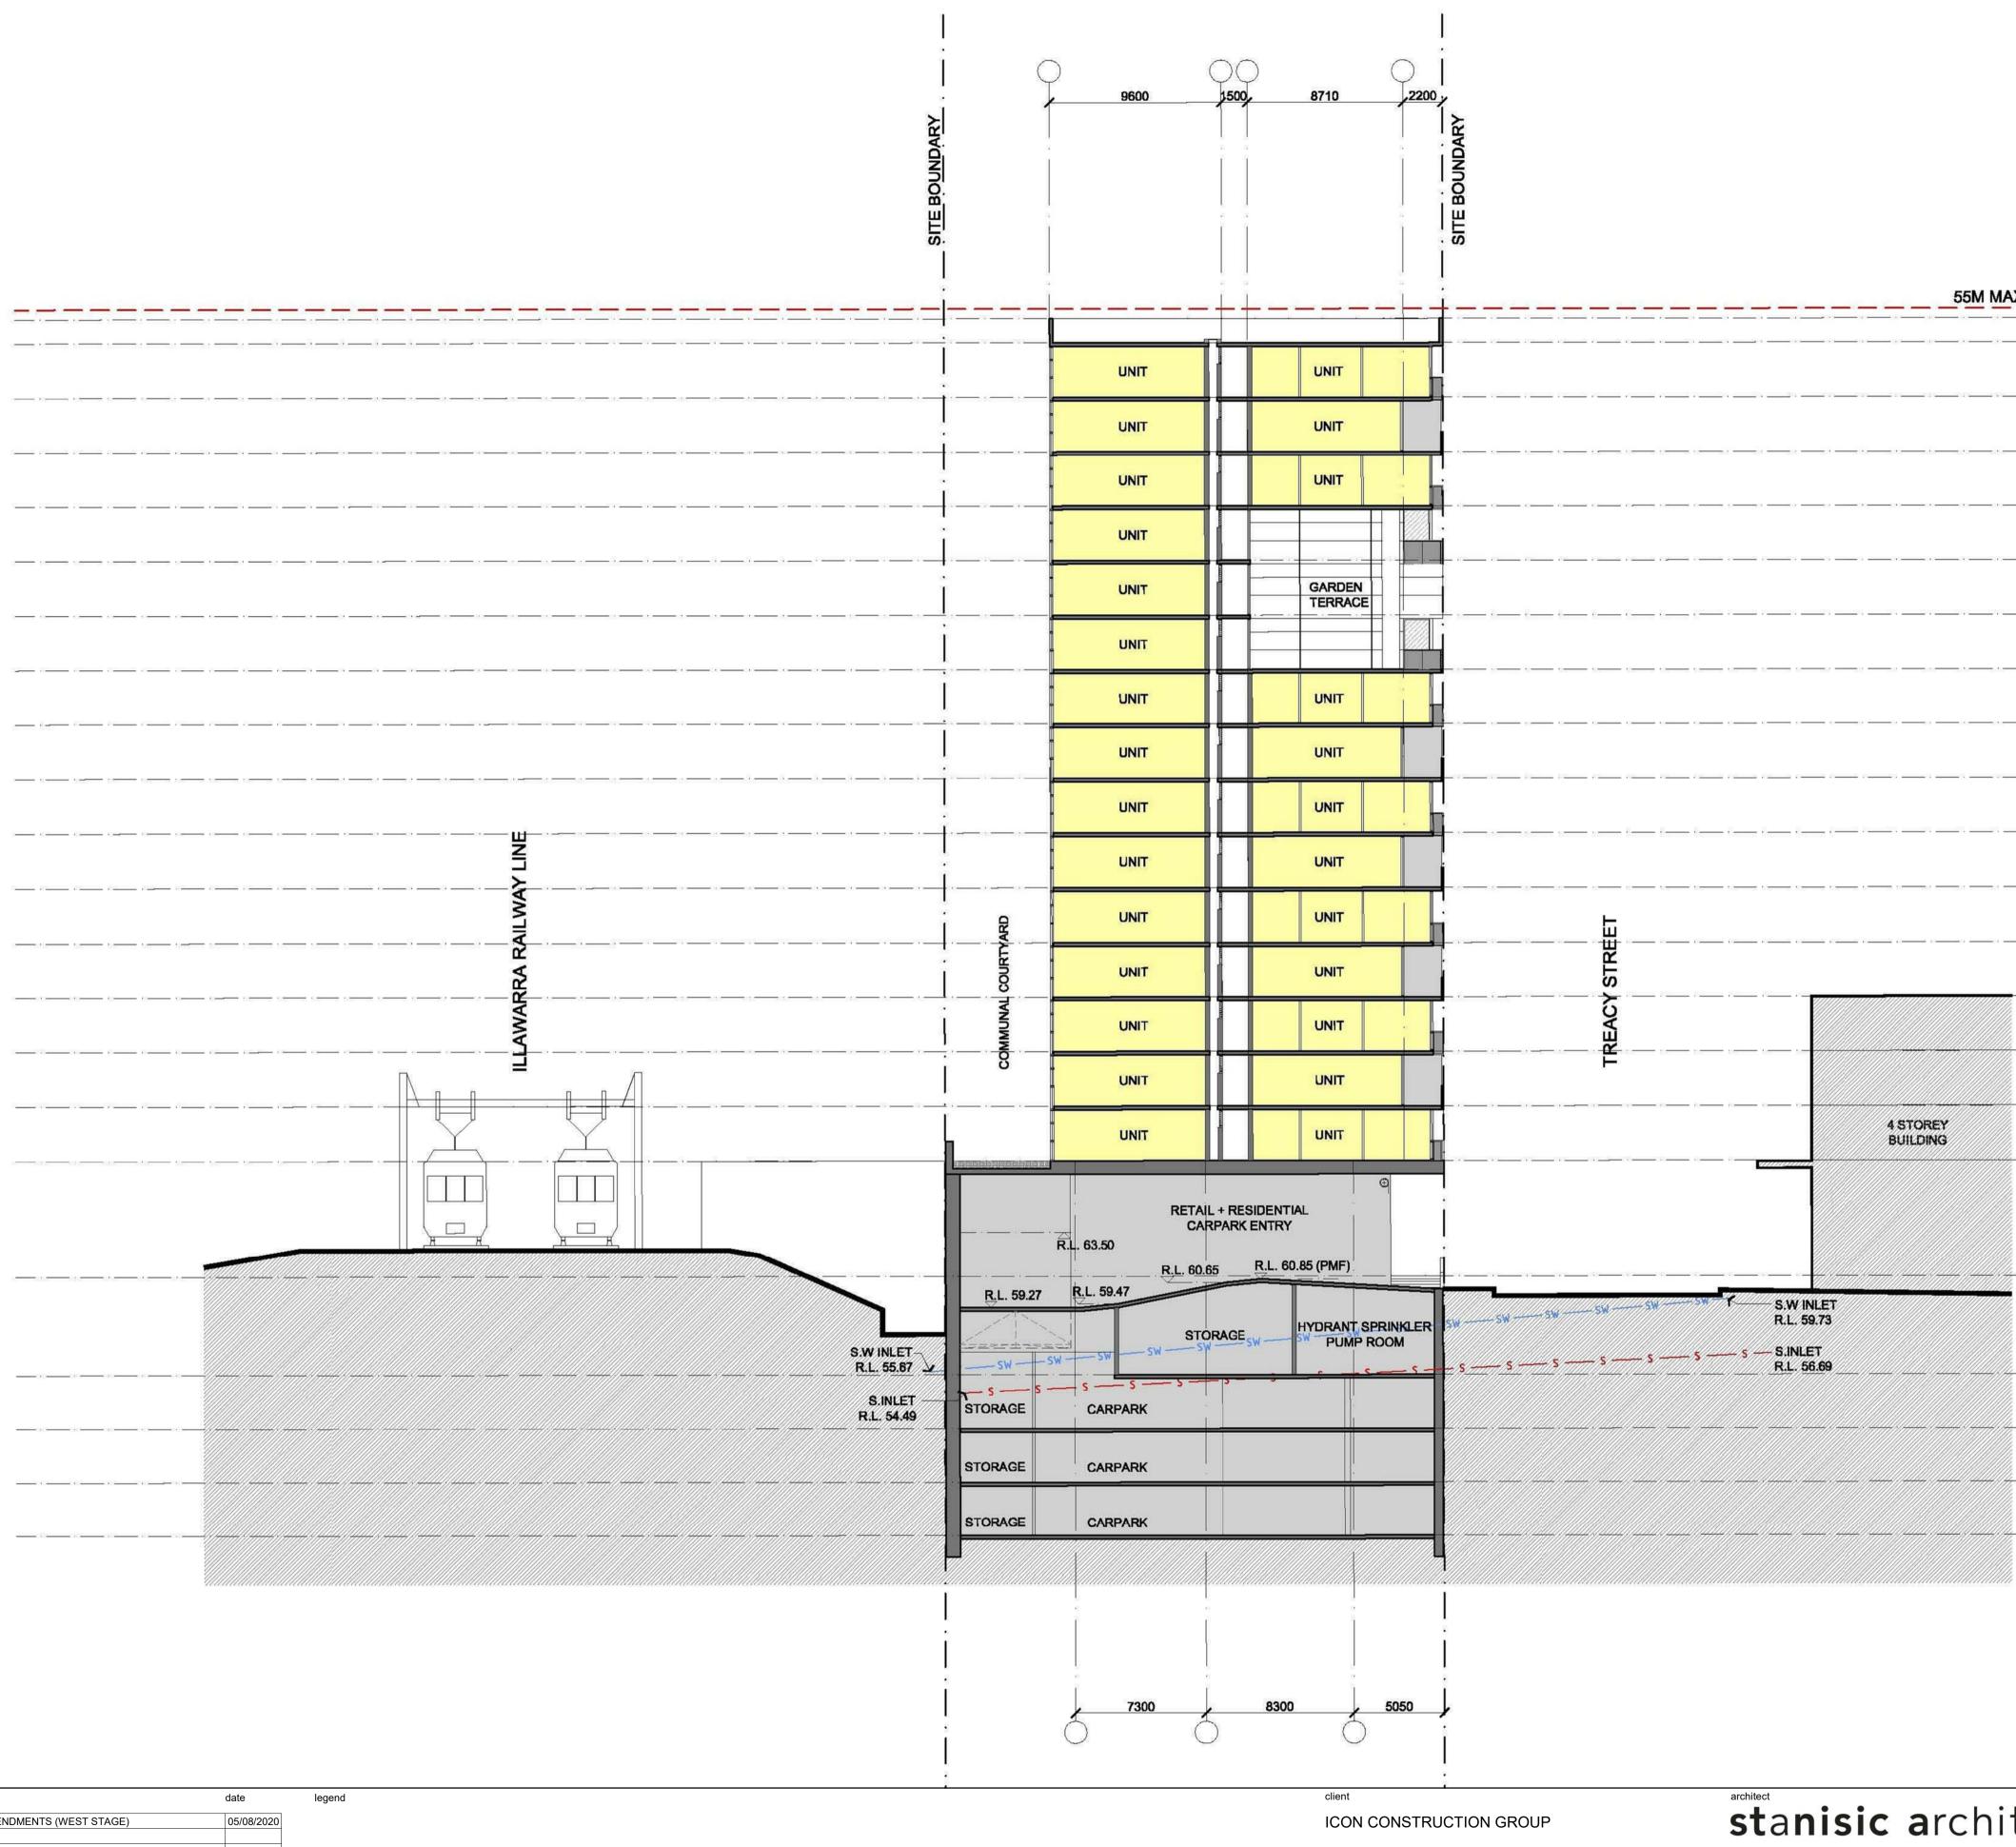

| ssue  | amendment                          | date       | legend                                                                                                                                                   |
|-------|------------------------------------|------------|----------------------------------------------------------------------------------------------------------------------------------------------------------|
| J     | S75W MOD 1 AMENDMENTS (WEST STAGE) | 05/08/2020 |                                                                                                                                                          |
|       |                                    |            |                                                                                                                                                          |
|       |                                    |            |                                                                                                                                                          |
|       |                                    |            |                                                                                                                                                          |
|       |                                    |            |                                                                                                                                                          |
|       |                                    |            |                                                                                                                                                          |
|       |                                    |            |                                                                                                                                                          |
| L     |                                    |            |                                                                                                                                                          |
| do no | t scale from drawings.             |            | the layout shown and the areas noted on this drawing are indicative only. layouts are to be read in conjunction with floor plans, elevations + sections. |

Level 10 257 Clarence Street, Sydney NSW 2000 T (61 2) 9358 2588 www.stanisic.com.au ABN 11002633481 NSW ARB 4480

checked FS s drawn p MT

scale bar

|                                        | ROOF                       | RL 114.60<br>RL 113.25 |                  | UCC.     |
|----------------------------------------|----------------------------|------------------------|------------------|----------|
|                                        |                            |                        | L15<br>RL 110.20 | Neve Nee |
|                                        |                            |                        | L14<br>RL 107.15 | UCUC     |
|                                        |                            |                        | L13<br>RL 104.10 | 0000     |
|                                        |                            |                        | L12<br>RL 101.05 | 0000     |
|                                        |                            |                        | L11<br>RL 98.00  | 0000     |
|                                        |                            |                        | L10<br>RL 94.95  | 0000     |
| ndala ndan ndan nda                    |                            | Tellat Tellat          | L9<br>RL 91.90   | 0000     |
|                                        | 30 <b></b> -30             |                        | L8<br>RL 88.85   |          |
|                                        |                            |                        | L7<br>RL 85.80   | 0000     |
|                                        |                            |                        | L6<br>RL 82.75   | 000      |
| -1015 - 105- 105- 105-                 | to <del>r a</del> dor ador |                        | L5<br>RL 79.70   | 0000     |
|                                        |                            |                        | L4<br>RL 76.65   |          |
|                                        |                            |                        | L3<br>RL 73.60   |          |
| •••••••••••••••••••••••••••••••••••••• | t — Tod — Toda             |                        | L2<br>RL 70.55   |          |
|                                        |                            | - 44                   | L1<br>RL 67.50   |          |
|                                        |                            |                        |                  |          |
|                                        | c cc                       |                        |                  |          |
|                                        |                            |                        | B1B              |          |
| 14774411744                            |                            | <u></u>                | RL 55.50         |          |
| 11/11/11/12<br>                        |                            |                        | RL 52.50         |          |
| ////////////////////////////////////// | — i — i —                  | _11_                   | RL 49.50<br>     |          |

| project no 10 011        | drawing no | <b>CD28</b>                           |
|--------------------------|------------|---------------------------------------|
| scale 1:200@A1, 1:400@A3 | issue      | J                                     |
|                          | drawing    | SECTION AA                            |
| tects                    | project    | 21-35 TREACY STREET<br>HURSTVILLE NSW |