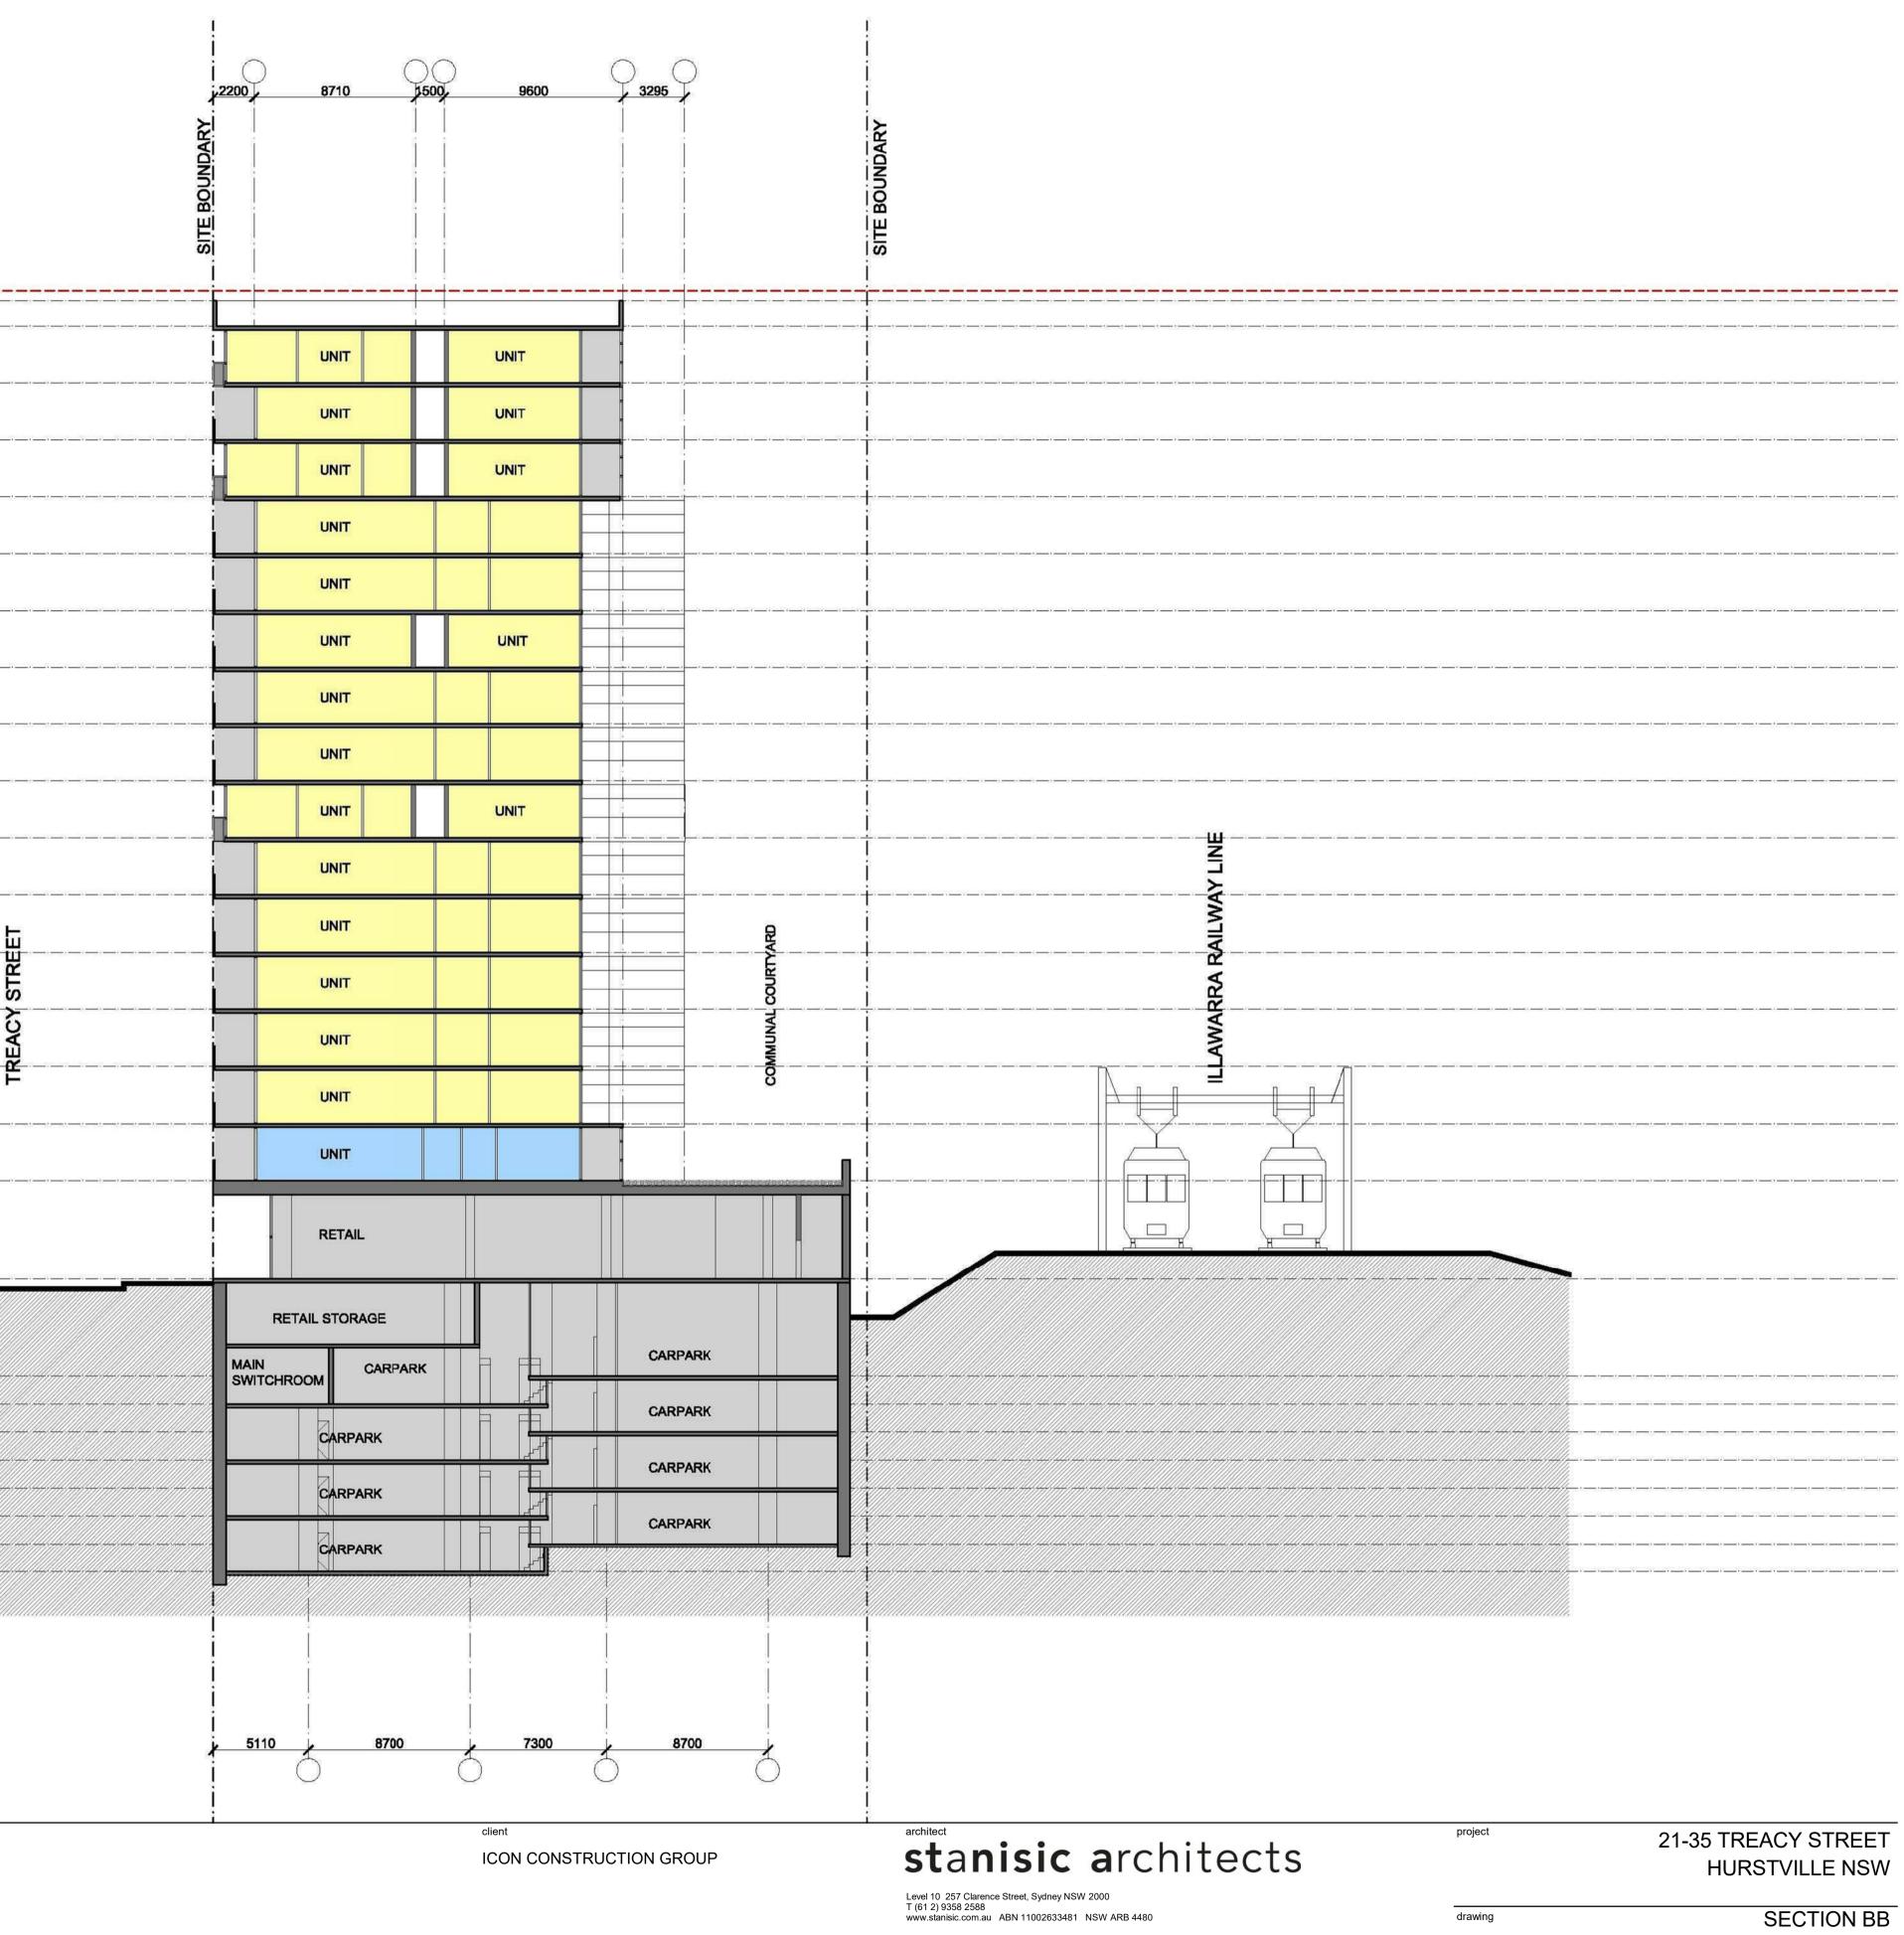

| issue  | amendment                          | date       | legend                                                                                   |
|--------|------------------------------------|------------|------------------------------------------------------------------------------------------|
| J      | S75W MOD 1 AMENDMENTS (WEST STAGE) | 05/08/2020 |                                                                                          |
|        |                                    |            |                                                                                          |
|        |                                    |            |                                                                                          |
|        |                                    |            |                                                                                          |
|        |                                    |            |                                                                                          |
|        |                                    |            |                                                                                          |
| do no  | t scale from drawings.             |            | the layout shown and the areas noted on this drawing are indicative only. layouts are to |
| 00 110 | t scale nom urawings.              |            | be read in conjunction with floor plans, elevations + sections.                          |

scale bar

FS MT

checked

drawn

|                        | _ , _ , _ , _ , _ , _ , _ , _ , _ , _ , | · · · · · · · · _ |                        |  |
|------------------------|-----------------------------------------|-------------------|------------------------|--|
|                        |                                         |                   |                        |  |
| ILLAWARRA RAILWAY LINE |                                         |                   |                        |  |
| ]                      |                                         |                   |                        |  |
|                        |                                         |                   |                        |  |
|                        |                                         |                   | <u>ni in min min n</u> |  |

| project no 10 011        | drawing no | CD29                                  |
|--------------------------|------------|---------------------------------------|
| scale 1:200@A1, 1:400@A3 | issue      | J                                     |
|                          | drawing    | SECTION BB                            |
| tects                    | project    | 21-35 TREACY STREET<br>HURSTVILLE NSW |