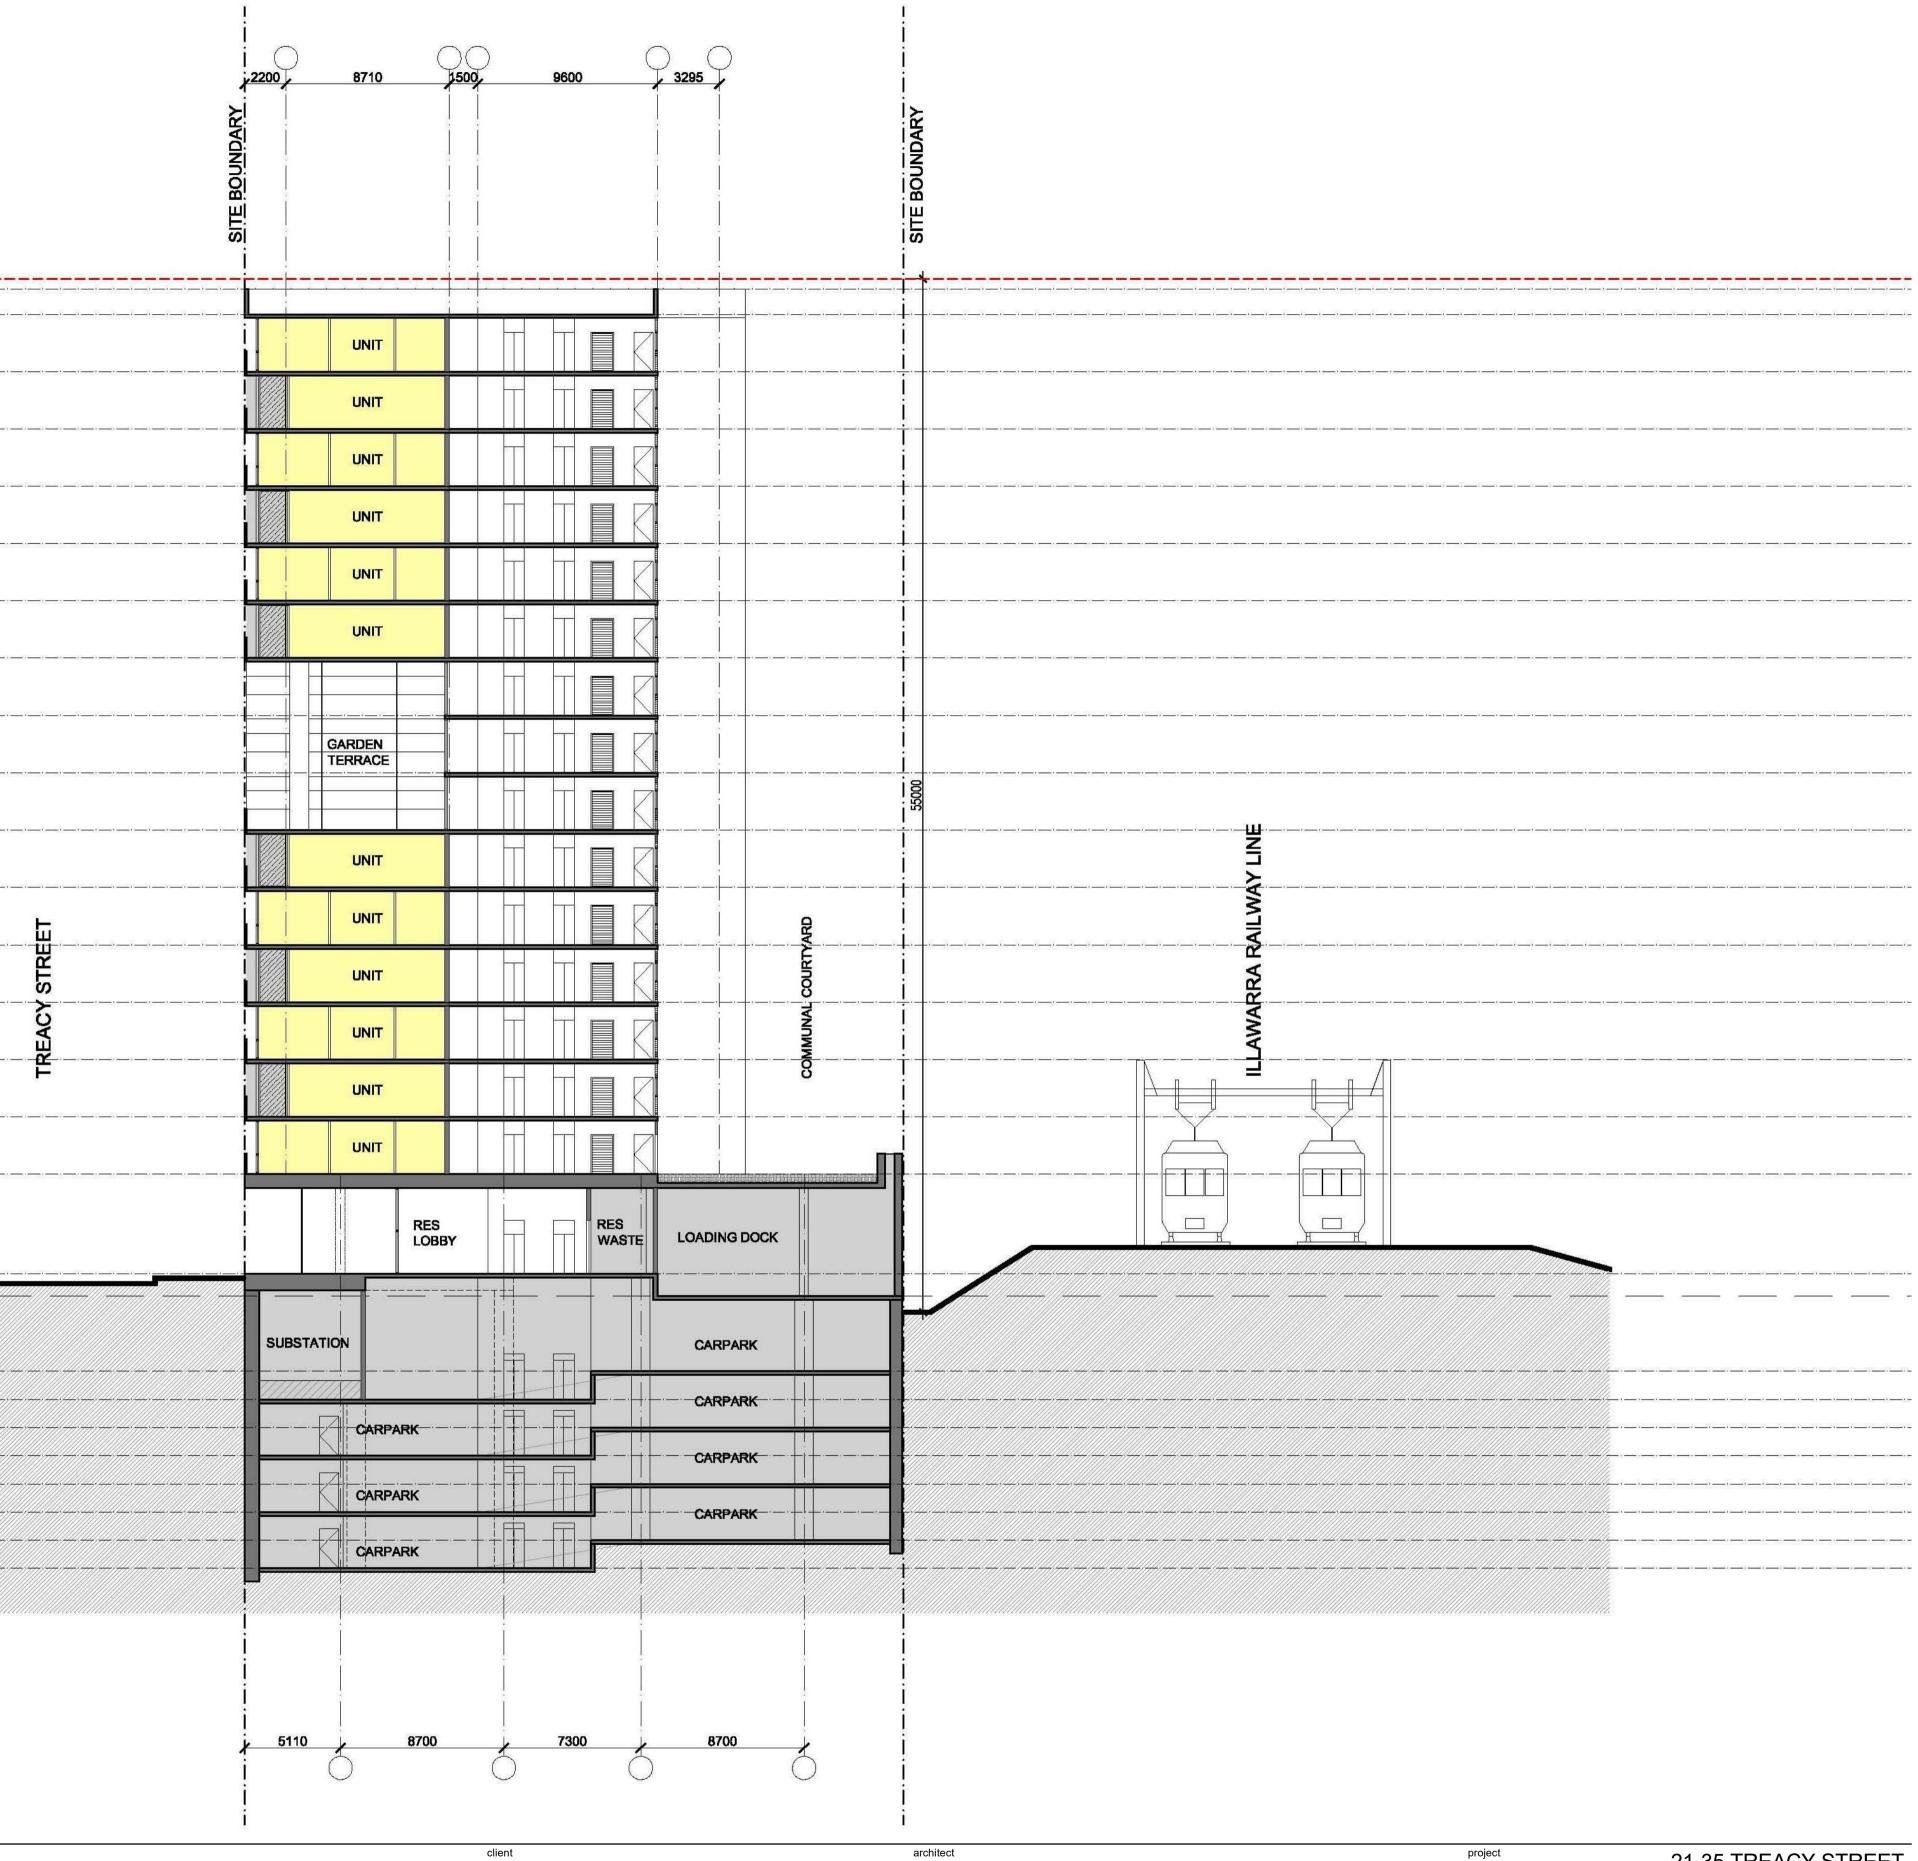

| issue  | amendment                          | date       | legend                                                                                                                                                   |
|--------|------------------------------------|------------|----------------------------------------------------------------------------------------------------------------------------------------------------------|
| J      | S75W MOD 1 AMENDMENTS (WEST STAGE) | 05/08/2020 |                                                                                                                                                          |
|        |                                    |            |                                                                                                                                                          |
|        |                                    |            |                                                                                                                                                          |
|        |                                    |            |                                                                                                                                                          |
|        |                                    |            |                                                                                                                                                          |
|        |                                    |            |                                                                                                                                                          |
|        |                                    |            |                                                                                                                                                          |
| do not | scale from drawings.               |            | the layout shown and the areas noted on this drawing are indicative only. layouts are to be read in conjunction with floor plans, elevations + sections. |

ICON CONSTRUCTION GROUP

scale bar

## stanisic archit

Level 10 257 Clarence Street, Sydney NSW 2000 T (61 2) 9358 2588 www.stanisic.com.au ABN 11002633481 NSW ARB 4480

checked FS drawn MT

| AWARRA RAILWAY LINE |  |  |  |
|---------------------|--|--|--|
|                     |  |  |  |

| 21-35 TREACY STREET<br>HURSTVILLE NSW |            | cts                | itec       |
|---------------------------------------|------------|--------------------|------------|
| SECTION CC                            | drawing    |                    |            |
| J                                     | issue      | 1:200@A1, 1:400@A3 | scale      |
| CD30                                  | drawing no | 10 011             | project no |