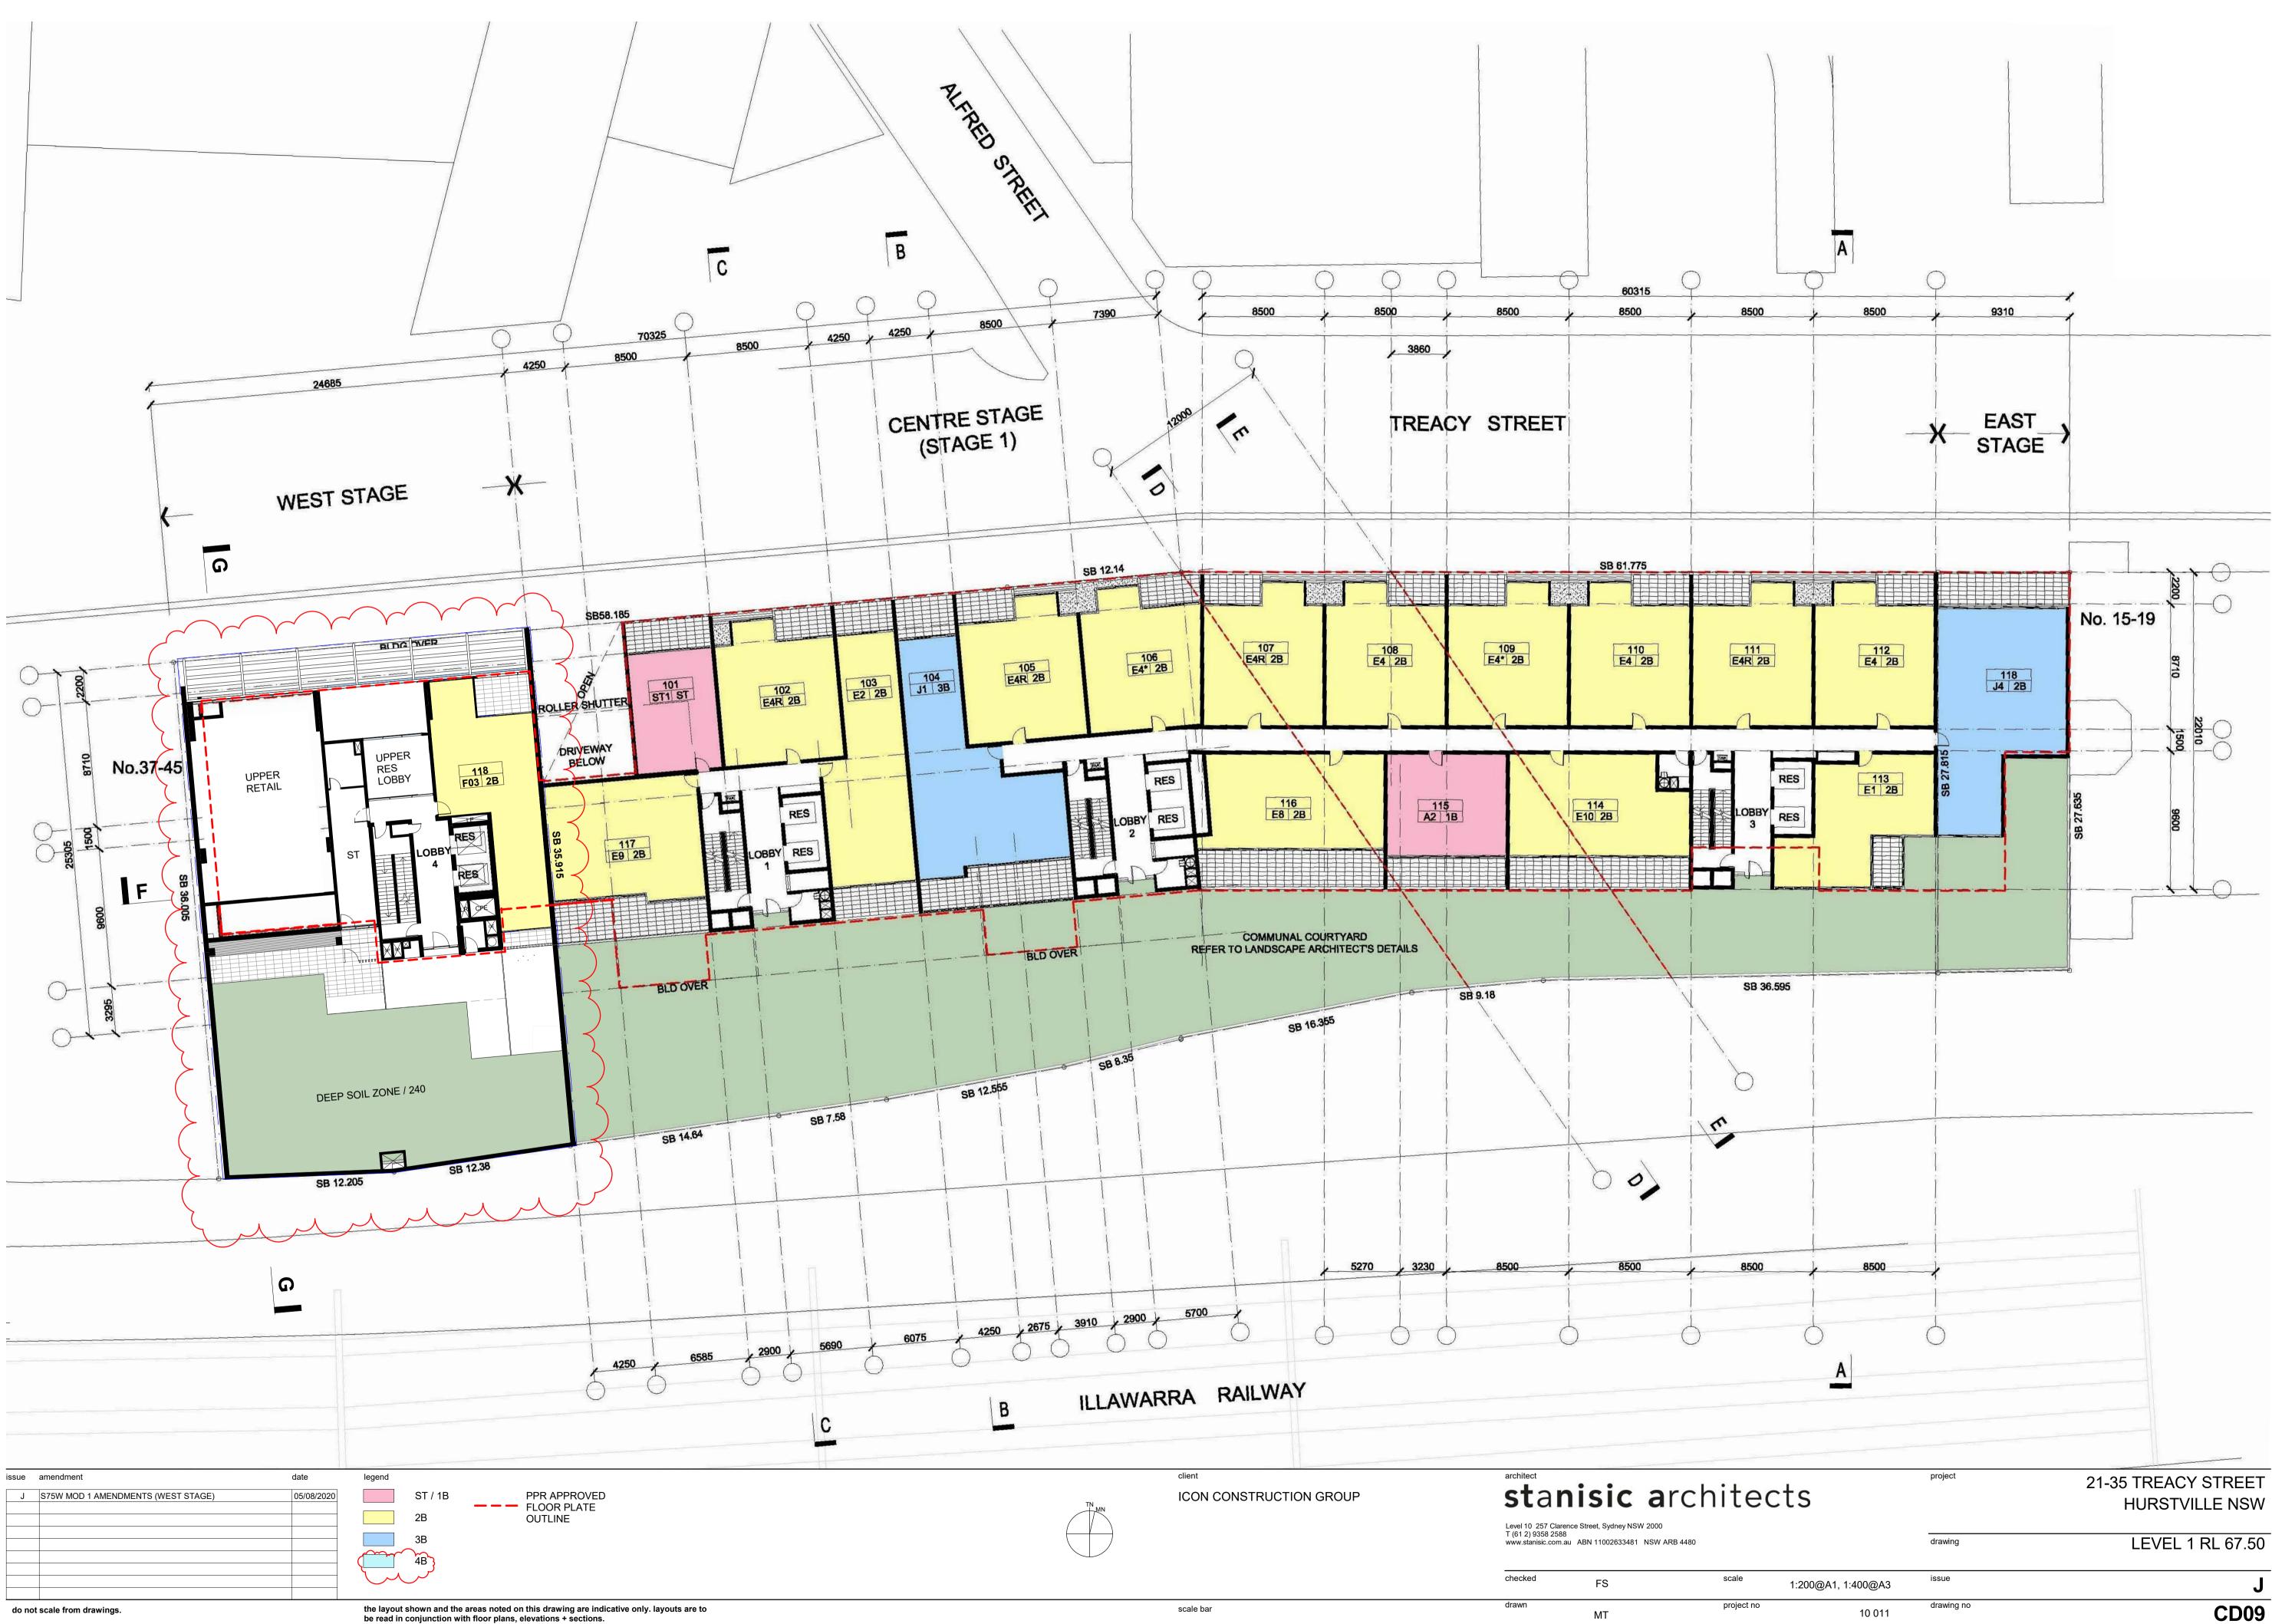

the layout shown and the areas noted on this drawing are indicative only. layouts are to be read in conjunction with floor plans, elevations + sections.

legend

client ICON CONSTRUCTION GROUP

## stanisic architects

Level 10 257 Clarence Street, Sydney NSW 2000 T (61 2) 9358 2588 www.stanisic.com.au ABN 11002633481 NSW ARB 4480

MT

drawn

checked FS

scale bar

|           |                    | drawing    | STAGING GROUND LEVEL |
|-----------|--------------------|------------|----------------------|
| cale      | 1:200@A1, 1:400@A3 | issue      | J                    |
| roject no | 10 011             | drawing no | CD08/1               |

project

**GROUND FLOOR PLAN - PPR APPROVED** 

21-35 TREACY STREET HURSTVILLE NSW