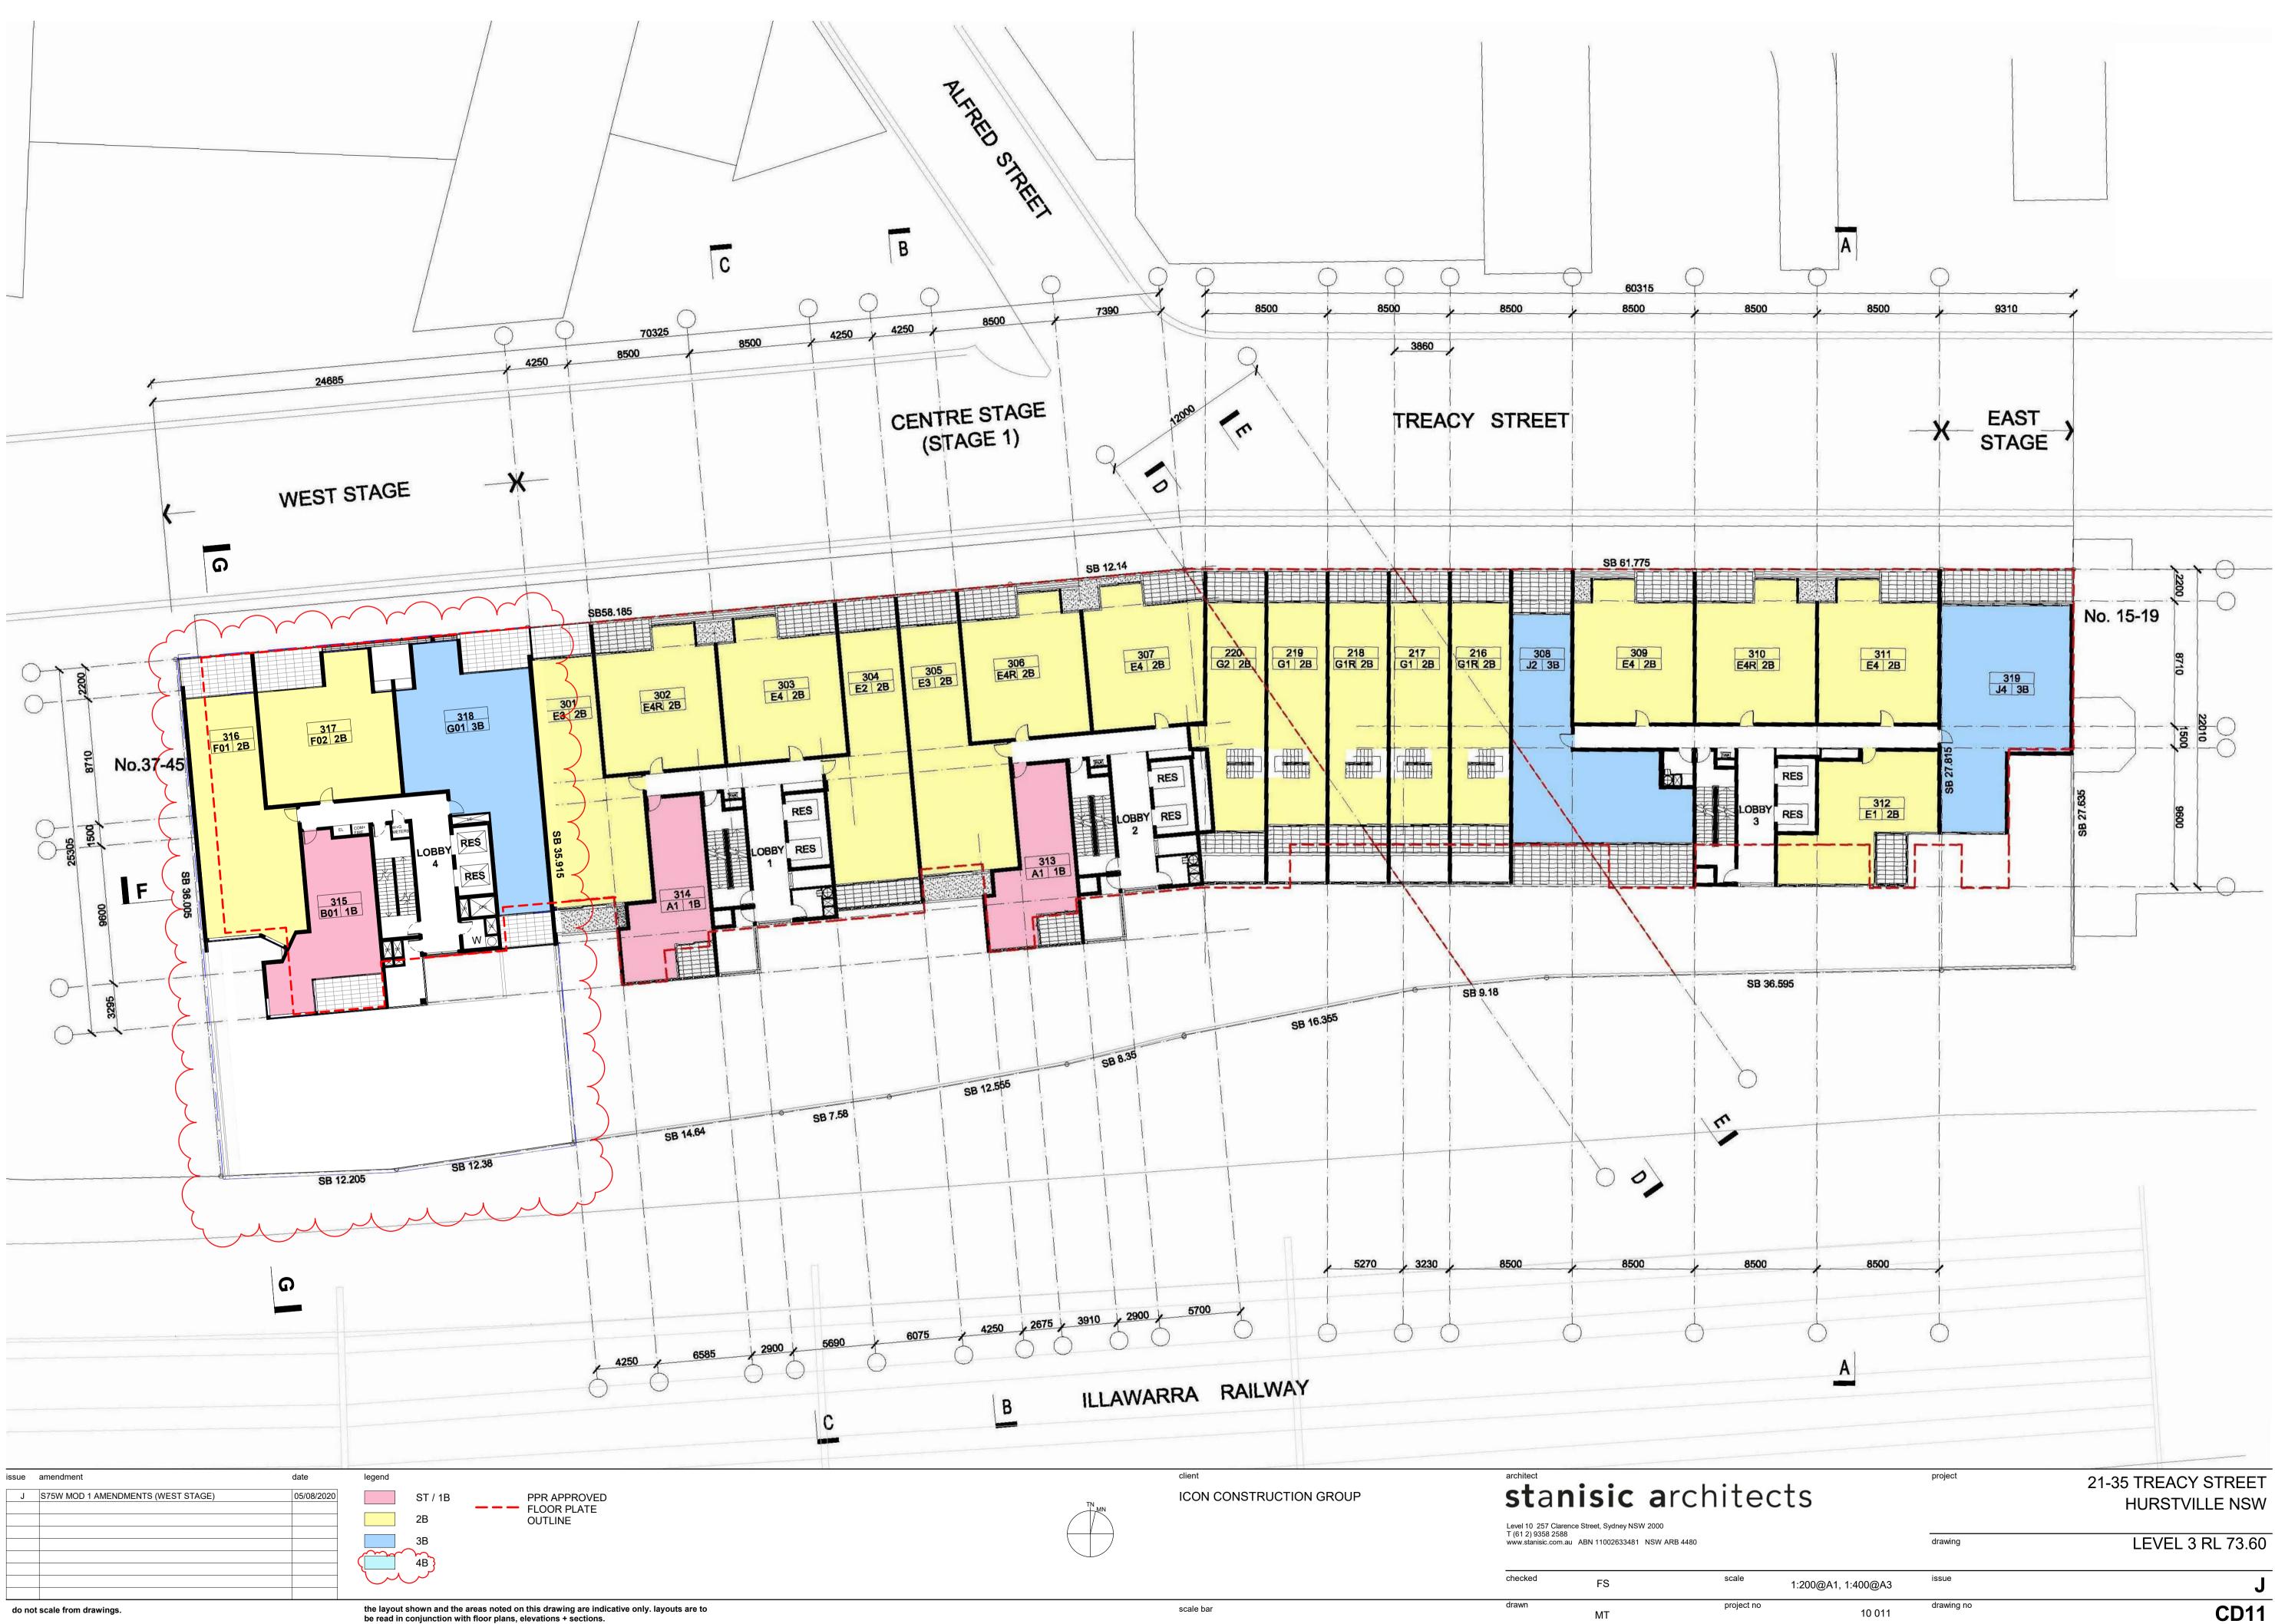

## GROUND FLOOR PLAN STAGE 1+2 +3 - CENTRE + WEST + EAST

| sue | amendment                          | date       |
|-----|------------------------------------|------------|
| J   | S75W MOD 1 AMENDMENTS (WEST STAGE) | 05/08/2020 |
|     |                                    |            |
|     |                                    |            |
|     |                                    |            |
|     |                                    |            |
|     |                                    |            |

the layout shown and the areas noted on this drawing are indicative only. layouts are to be read in conjunction with floor plans, elevations + sections.

legend

client ICON CONSTRUCTION GROUP

project

**GROUND FLOOR PLAN - PPR APPROVED** 

21-35 TREACY STREET HURSTVILLE NSW