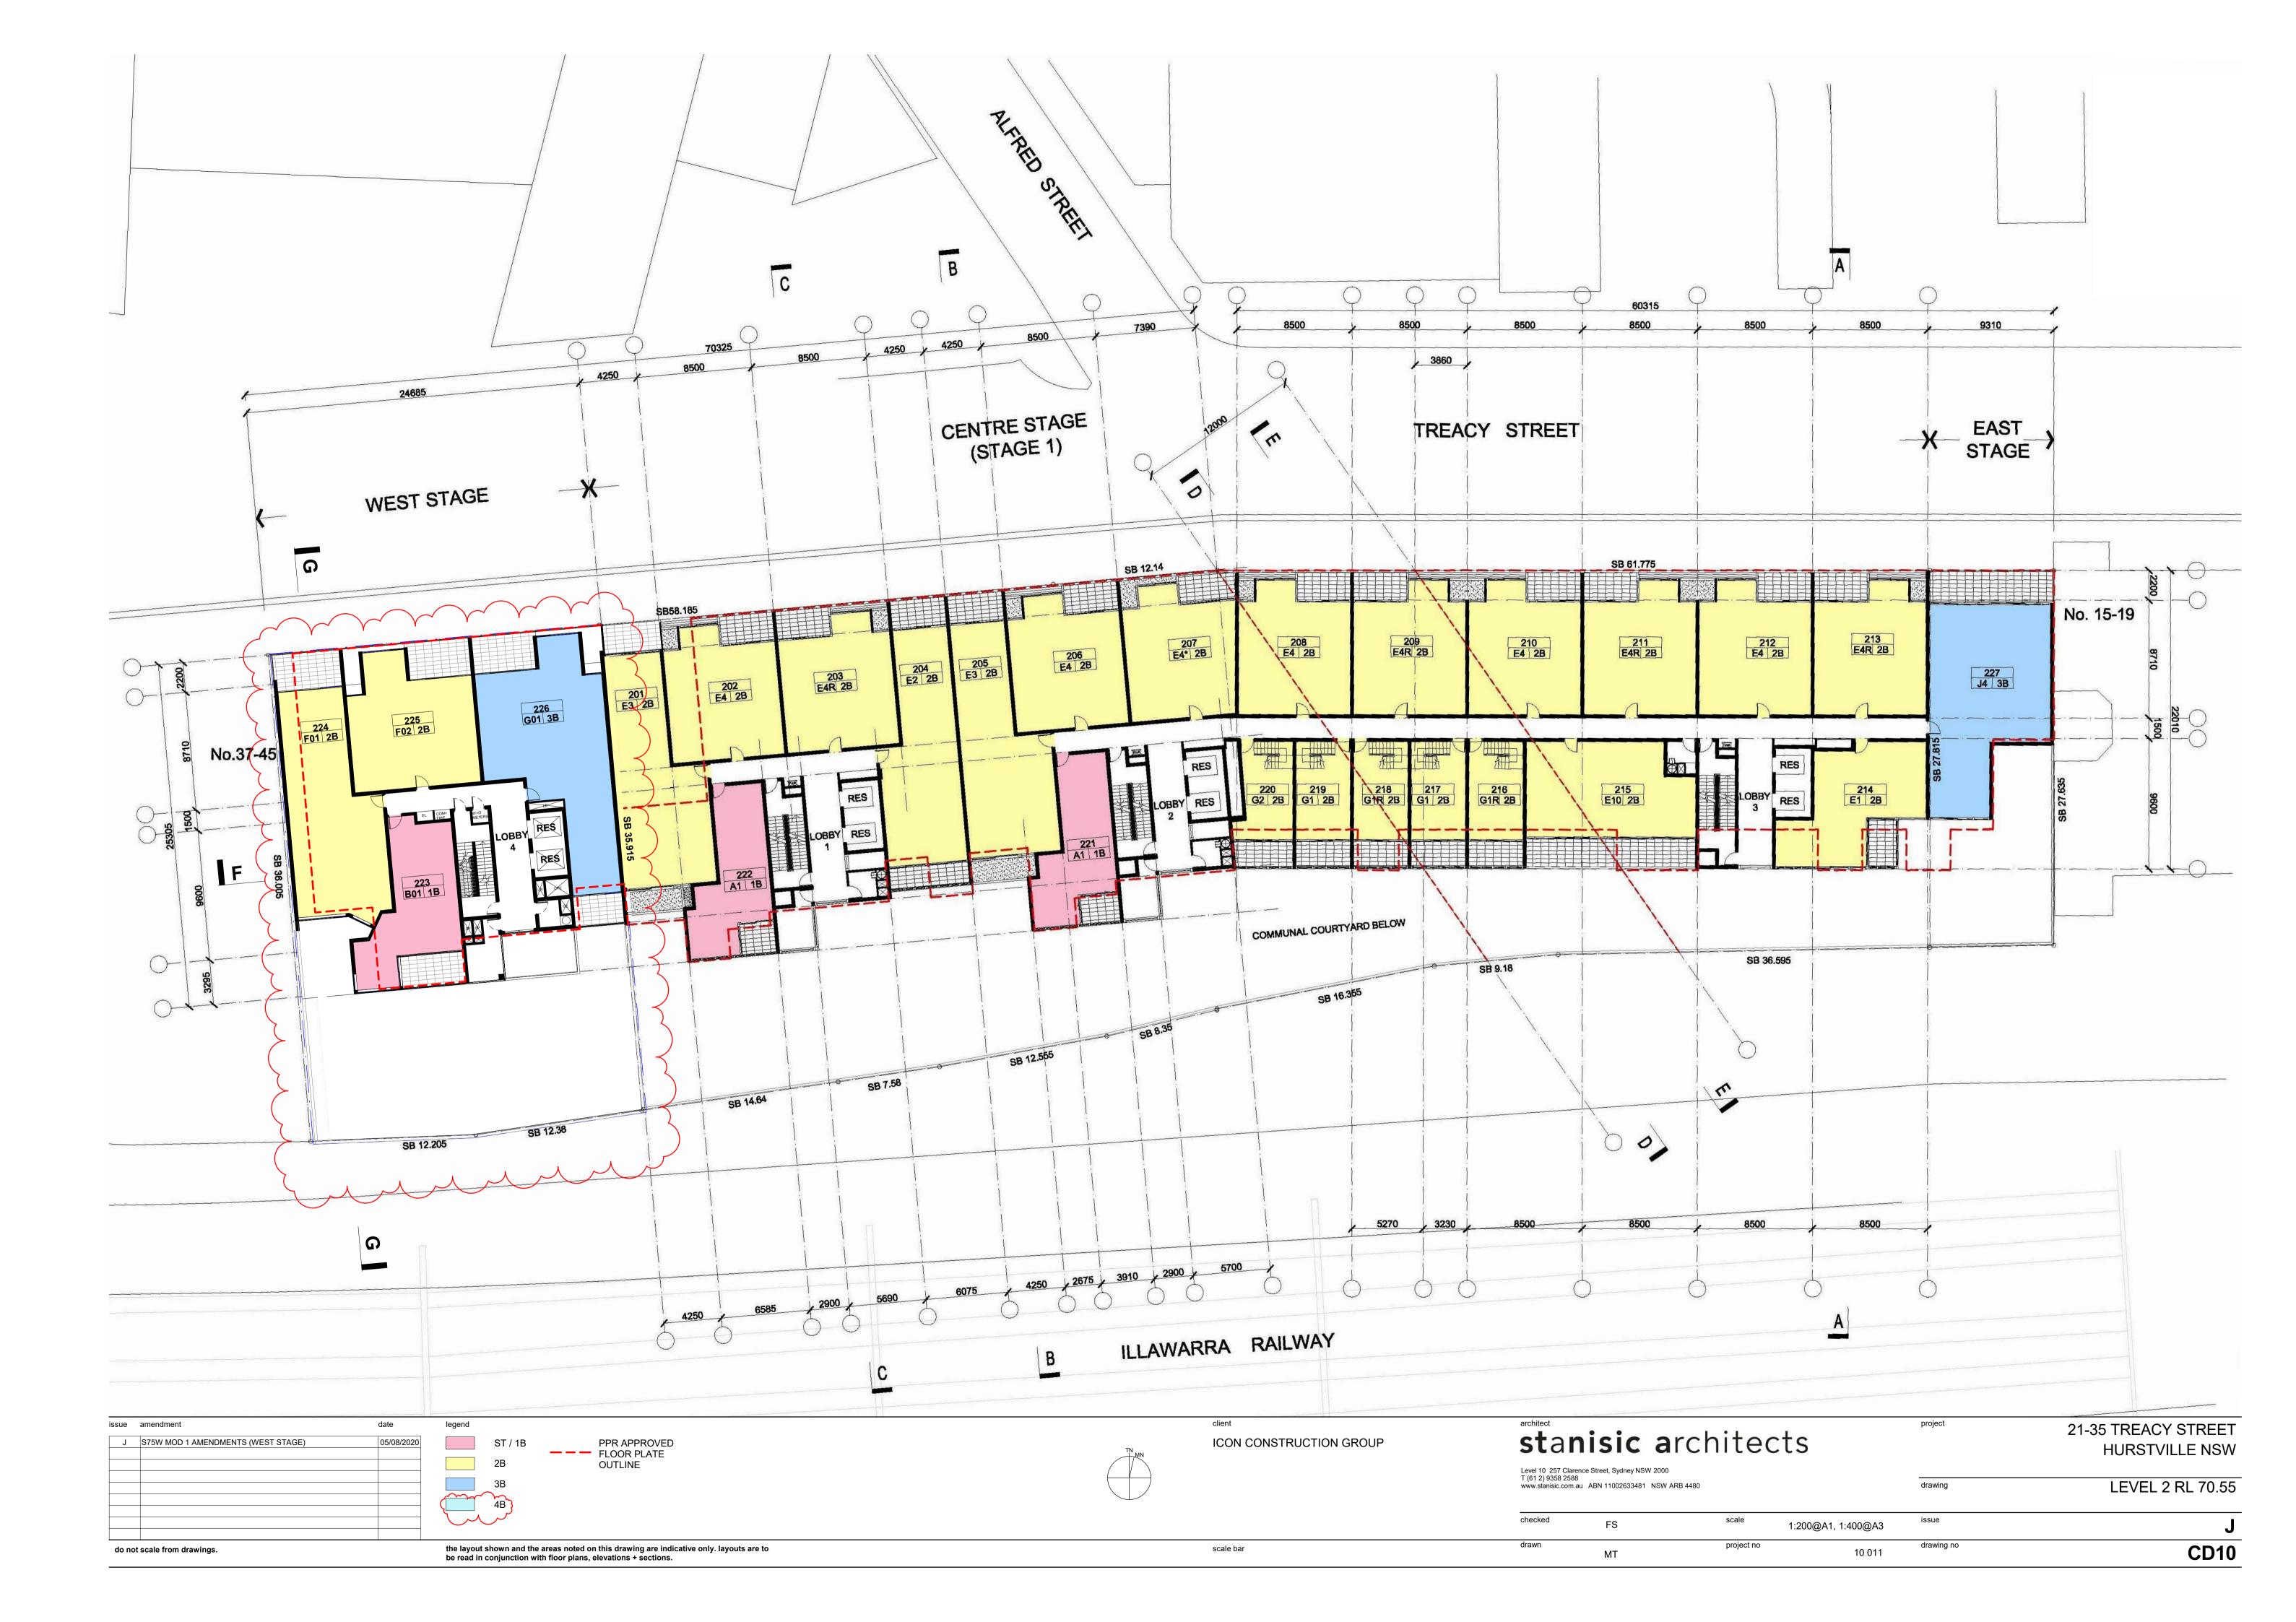

## GROUND FLOOR PLAN STAGE 1+2 +3 - CENTRE + WEST + EAST

| sue | amendment                          | date       |
|-----|------------------------------------|------------|
| J   | S75W MOD 1 AMENDMENTS (WEST STAGE) | 05/08/2020 |
|     |                                    |            |
|     |                                    |            |
|     |                                    |            |
|     |                                    |            |
|     |                                    |            |

the layout shown and the areas noted on this drawing are indicative only. layouts are to be read in conjunction with floor plans, elevations + sections.

legend

client ICON CONSTRUCTION GROUP

project

**GROUND FLOOR PLAN - PPR APPROVED** 

21-35 TREACY STREET HURSTVILLE NSW