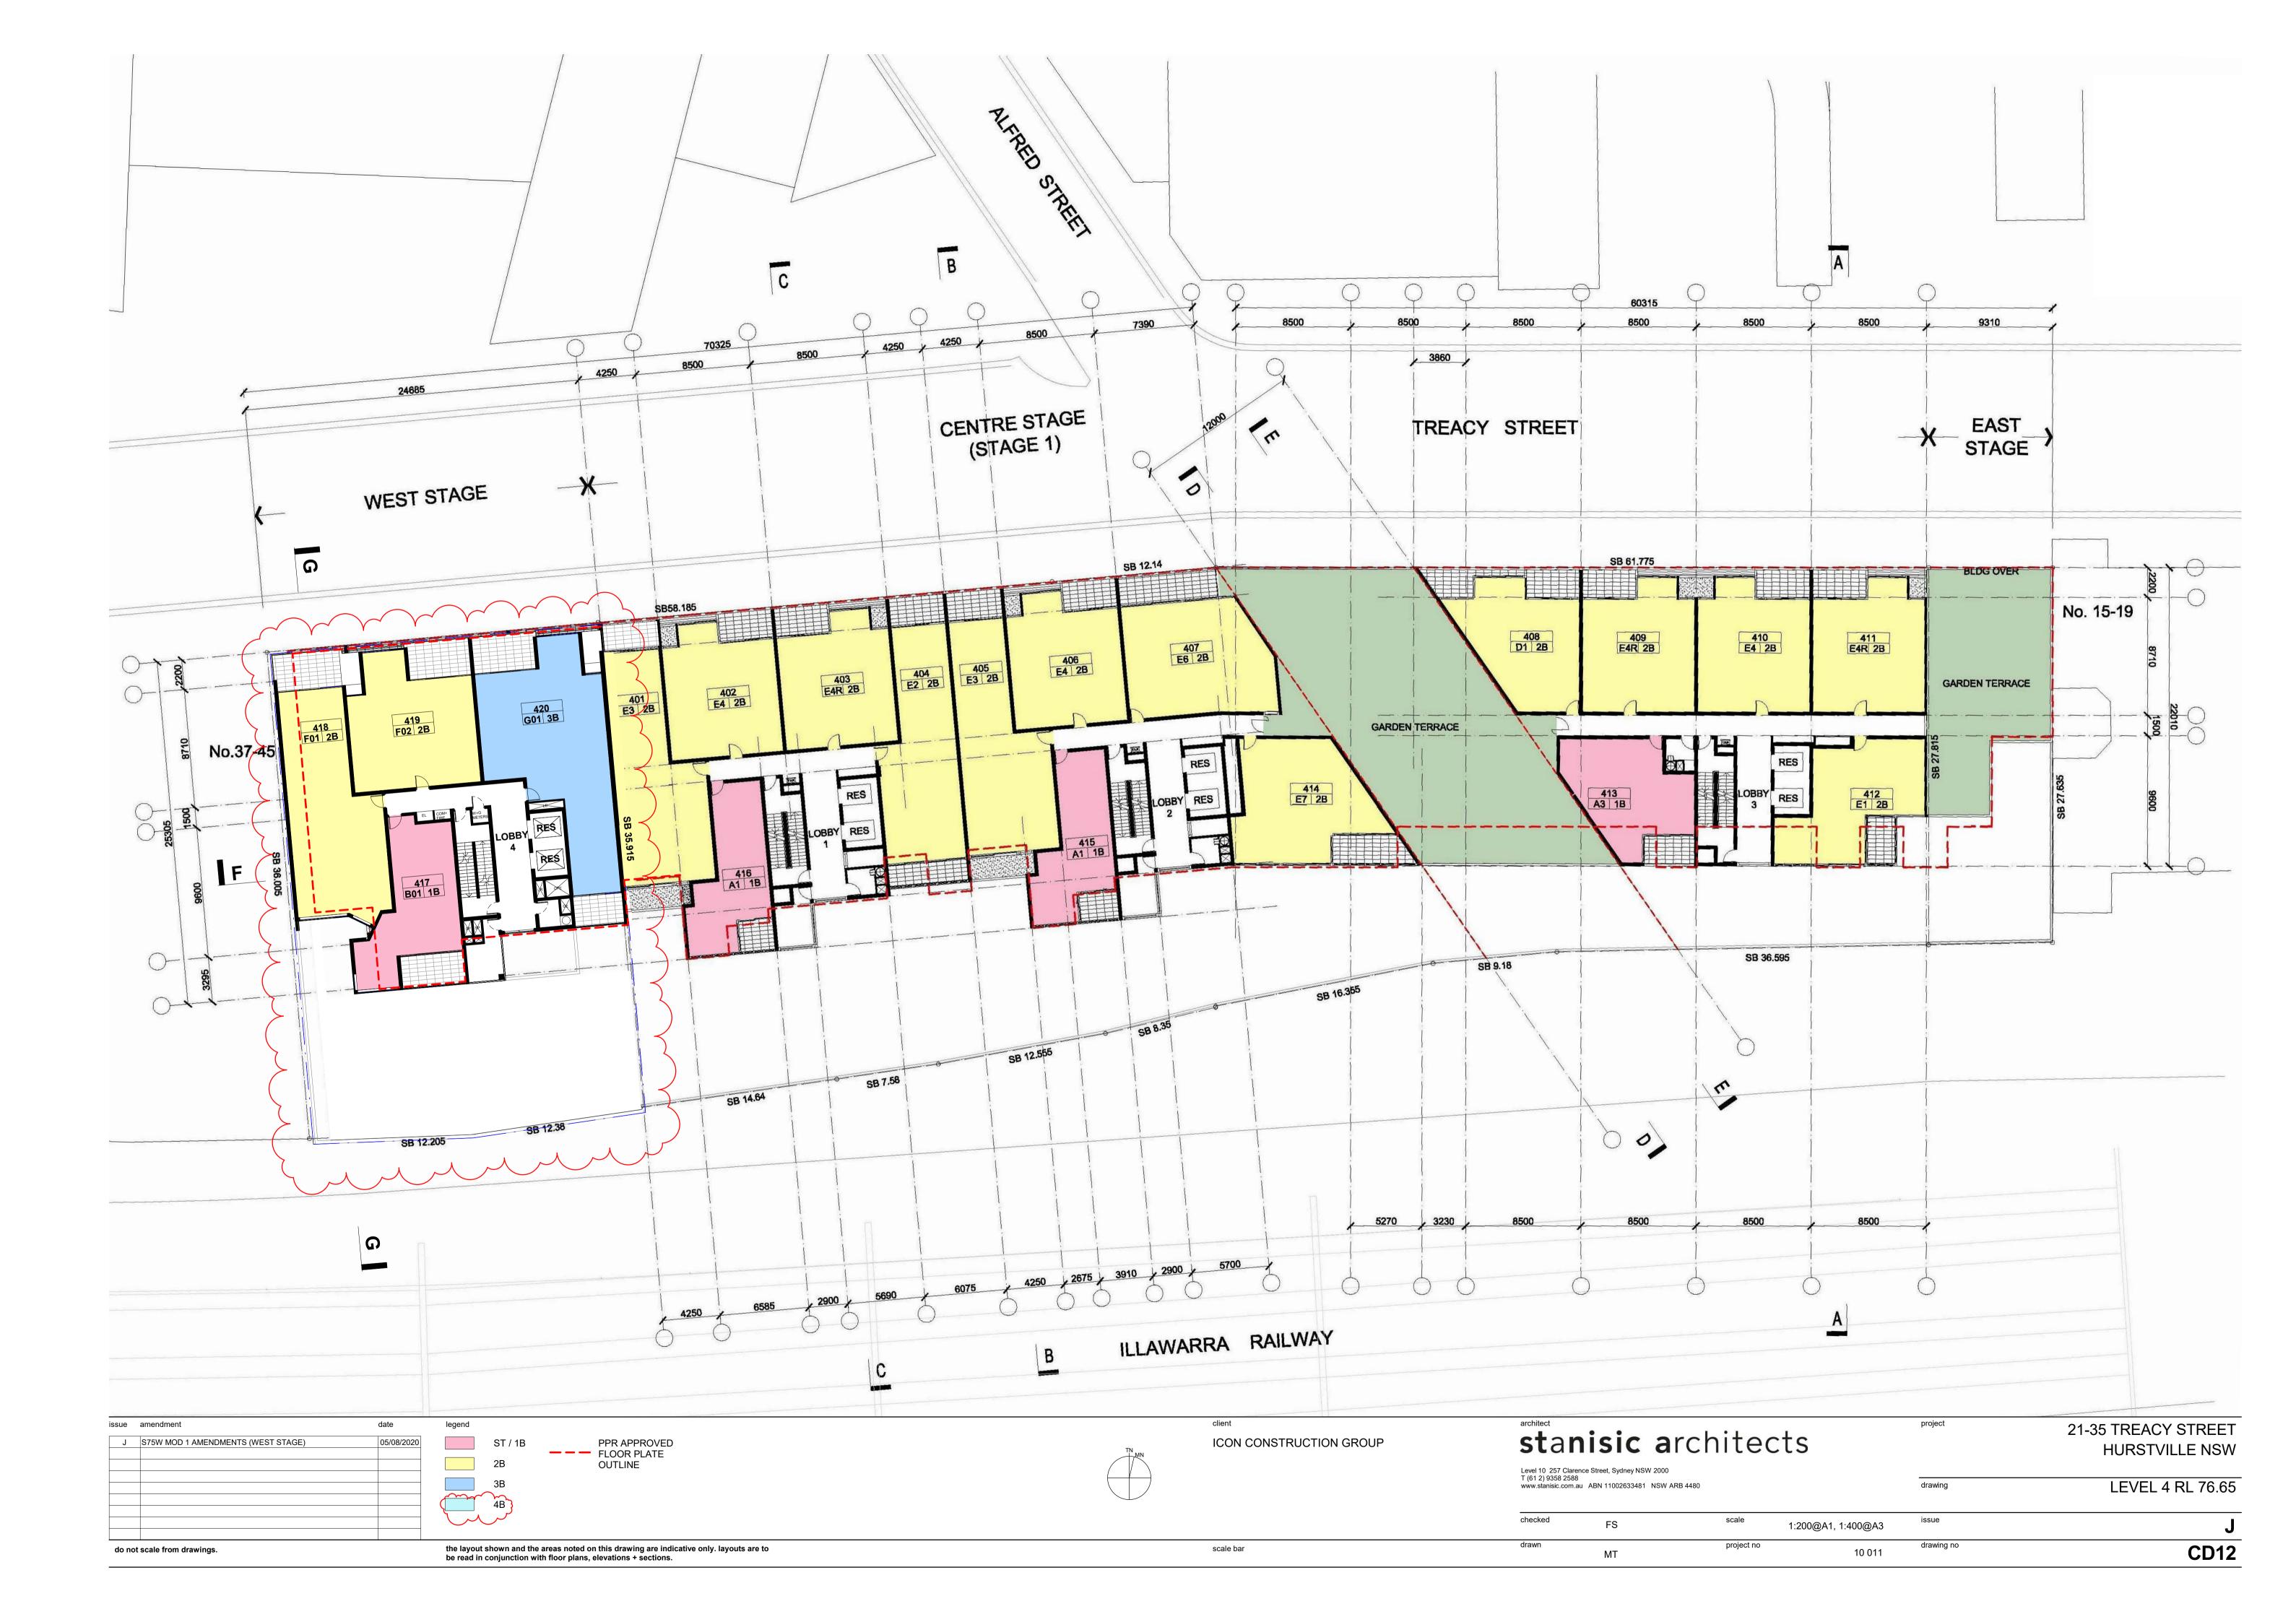

## GROUND FLOOR PLAN STAGE 1+2 +3 - CENTRE + WEST + EAST

| sue | amendment                          | date       |
|-----|------------------------------------|------------|
| J   | S75W MOD 1 AMENDMENTS (WEST STAGE) | 05/08/2020 |
|     |                                    |            |
|     |                                    |            |
|     |                                    |            |
|     |                                    |            |
|     |                                    |            |

the layout shown and the areas noted on this drawing are indicative only. layouts are to be read in conjunction with floor plans, elevations + sections.

legend

client ICON CONSTRUCTION GROUP

project

**GROUND FLOOR PLAN - PPR APPROVED** 

21-35 TREACY STREET HURSTVILLE NSW