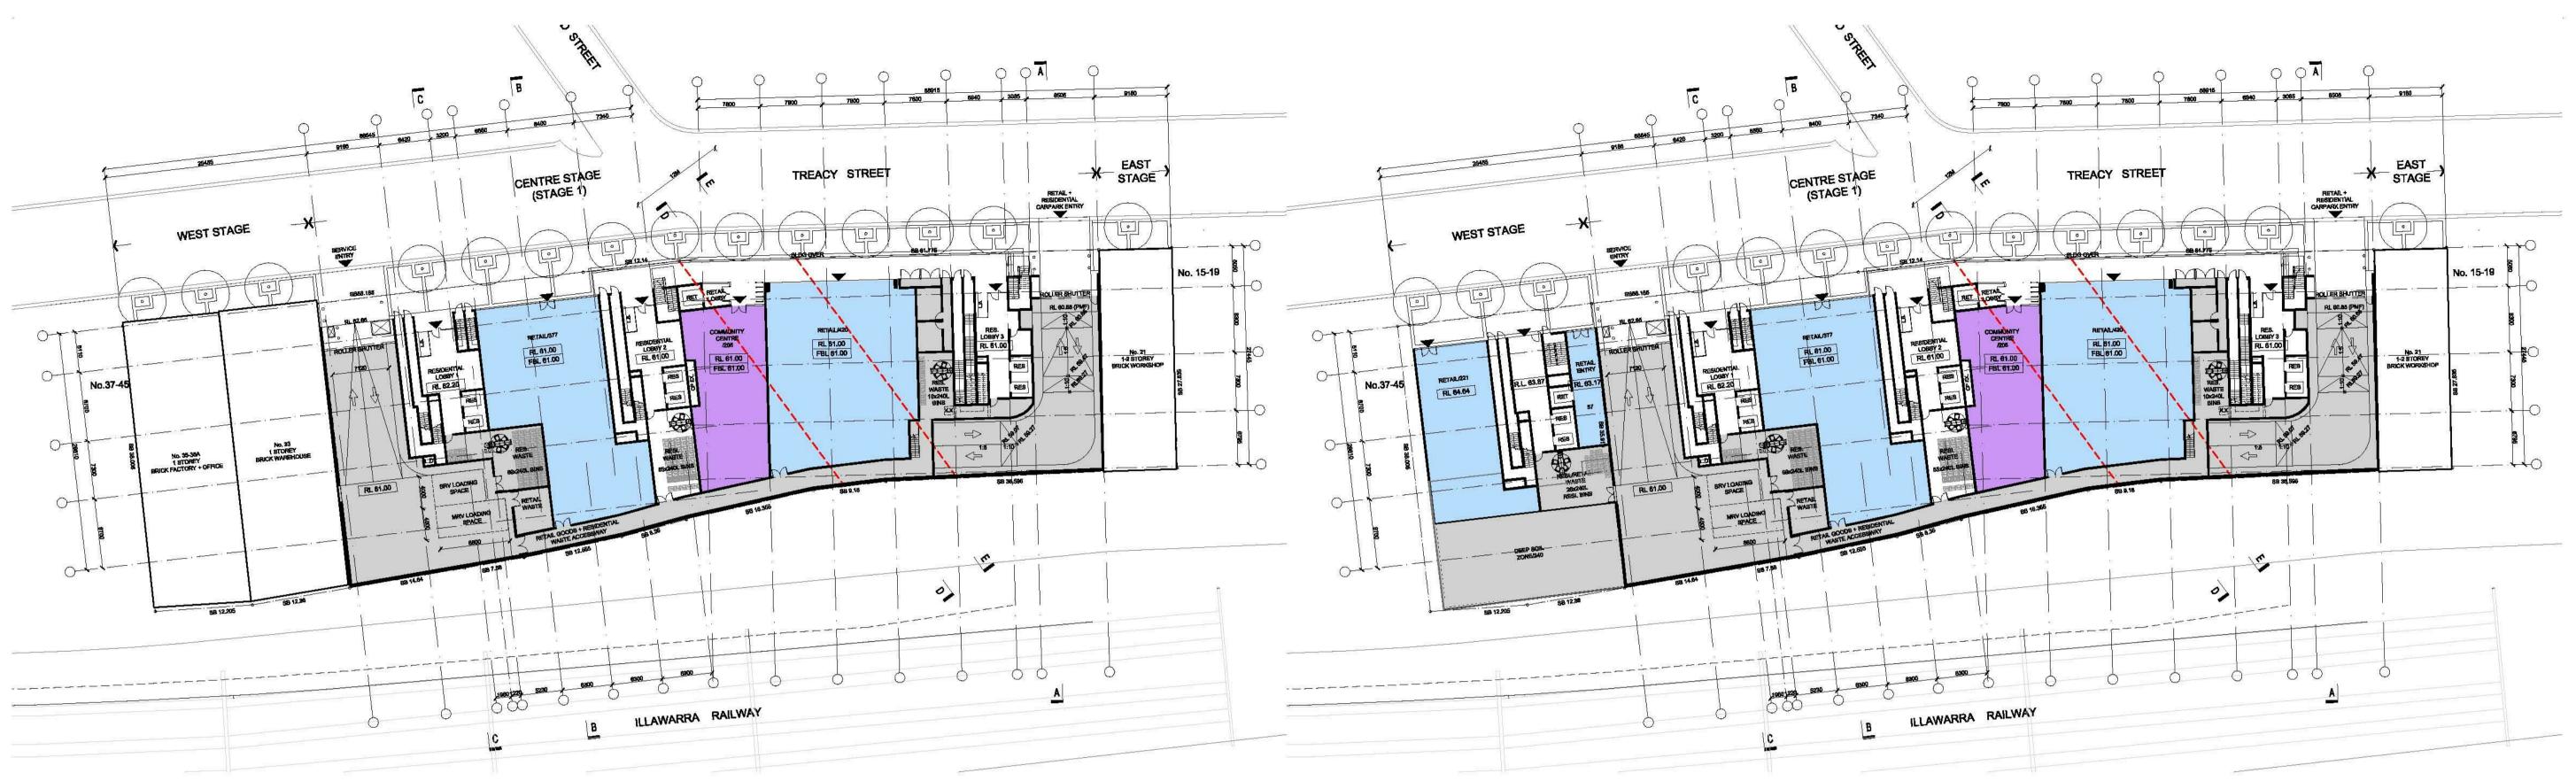

## GROUND FLOOR PLAN STAGE 1+2 +3 - CENTRE + WEST + EAST

| sue | amendment                          | date       |
|-----|------------------------------------|------------|
| J   | S75W MOD 1 AMENDMENTS (WEST STAGE) | 05/08/2020 |
|     |                                    |            |
|     |                                    |            |
|     |                                    |            |
|     |                                    |            |
|     |                                    |            |

the layout shown and the areas noted on this drawing are indicative only. layouts are to be read in conjunction with floor plans, elevations + sections.

legend

client ICON CONSTRUCTION GROUP

project

**GROUND FLOOR PLAN - PPR APPROVED** 

21-35 TREACY STREET HURSTVILLE NSW