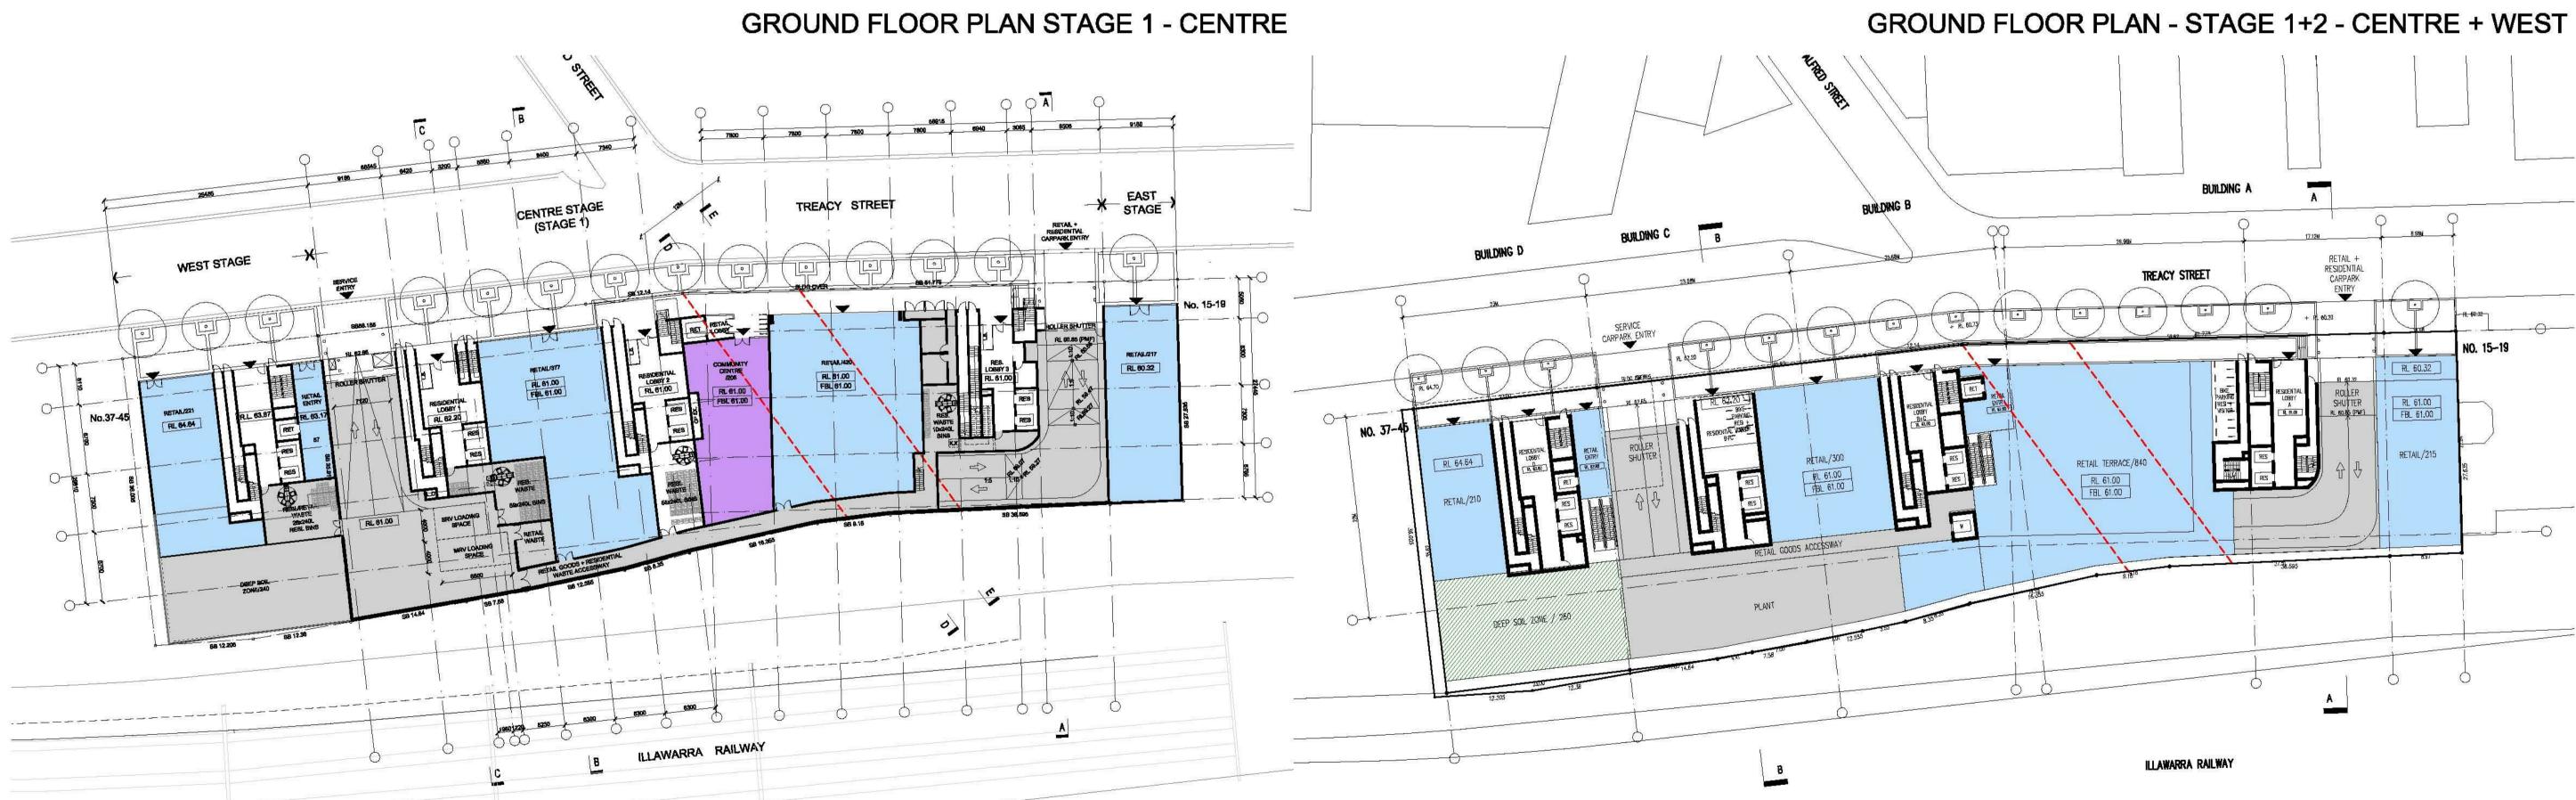

## GROUND FLOOR PLAN STAGE 1+2 +3 - CENTRE + WEST + EAST

| sue | amendment                          | date       |
|-----|------------------------------------|------------|
| J   | S75W MOD 1 AMENDMENTS (WEST STAGE) | 05/08/2020 |
|     |                                    |            |
|     |                                    |            |
|     |                                    |            |
|     |                                    |            |
|     |                                    |            |

the layout shown and the areas noted on this drawing are indicative only. layouts are to be read in conjunction with floor plans, elevations + sections.

legend

client ICON CONSTRUCTION GROUP

project

**GROUND FLOOR PLAN - PPR APPROVED** 

21-35 TREACY STREET HURSTVILLE NSW