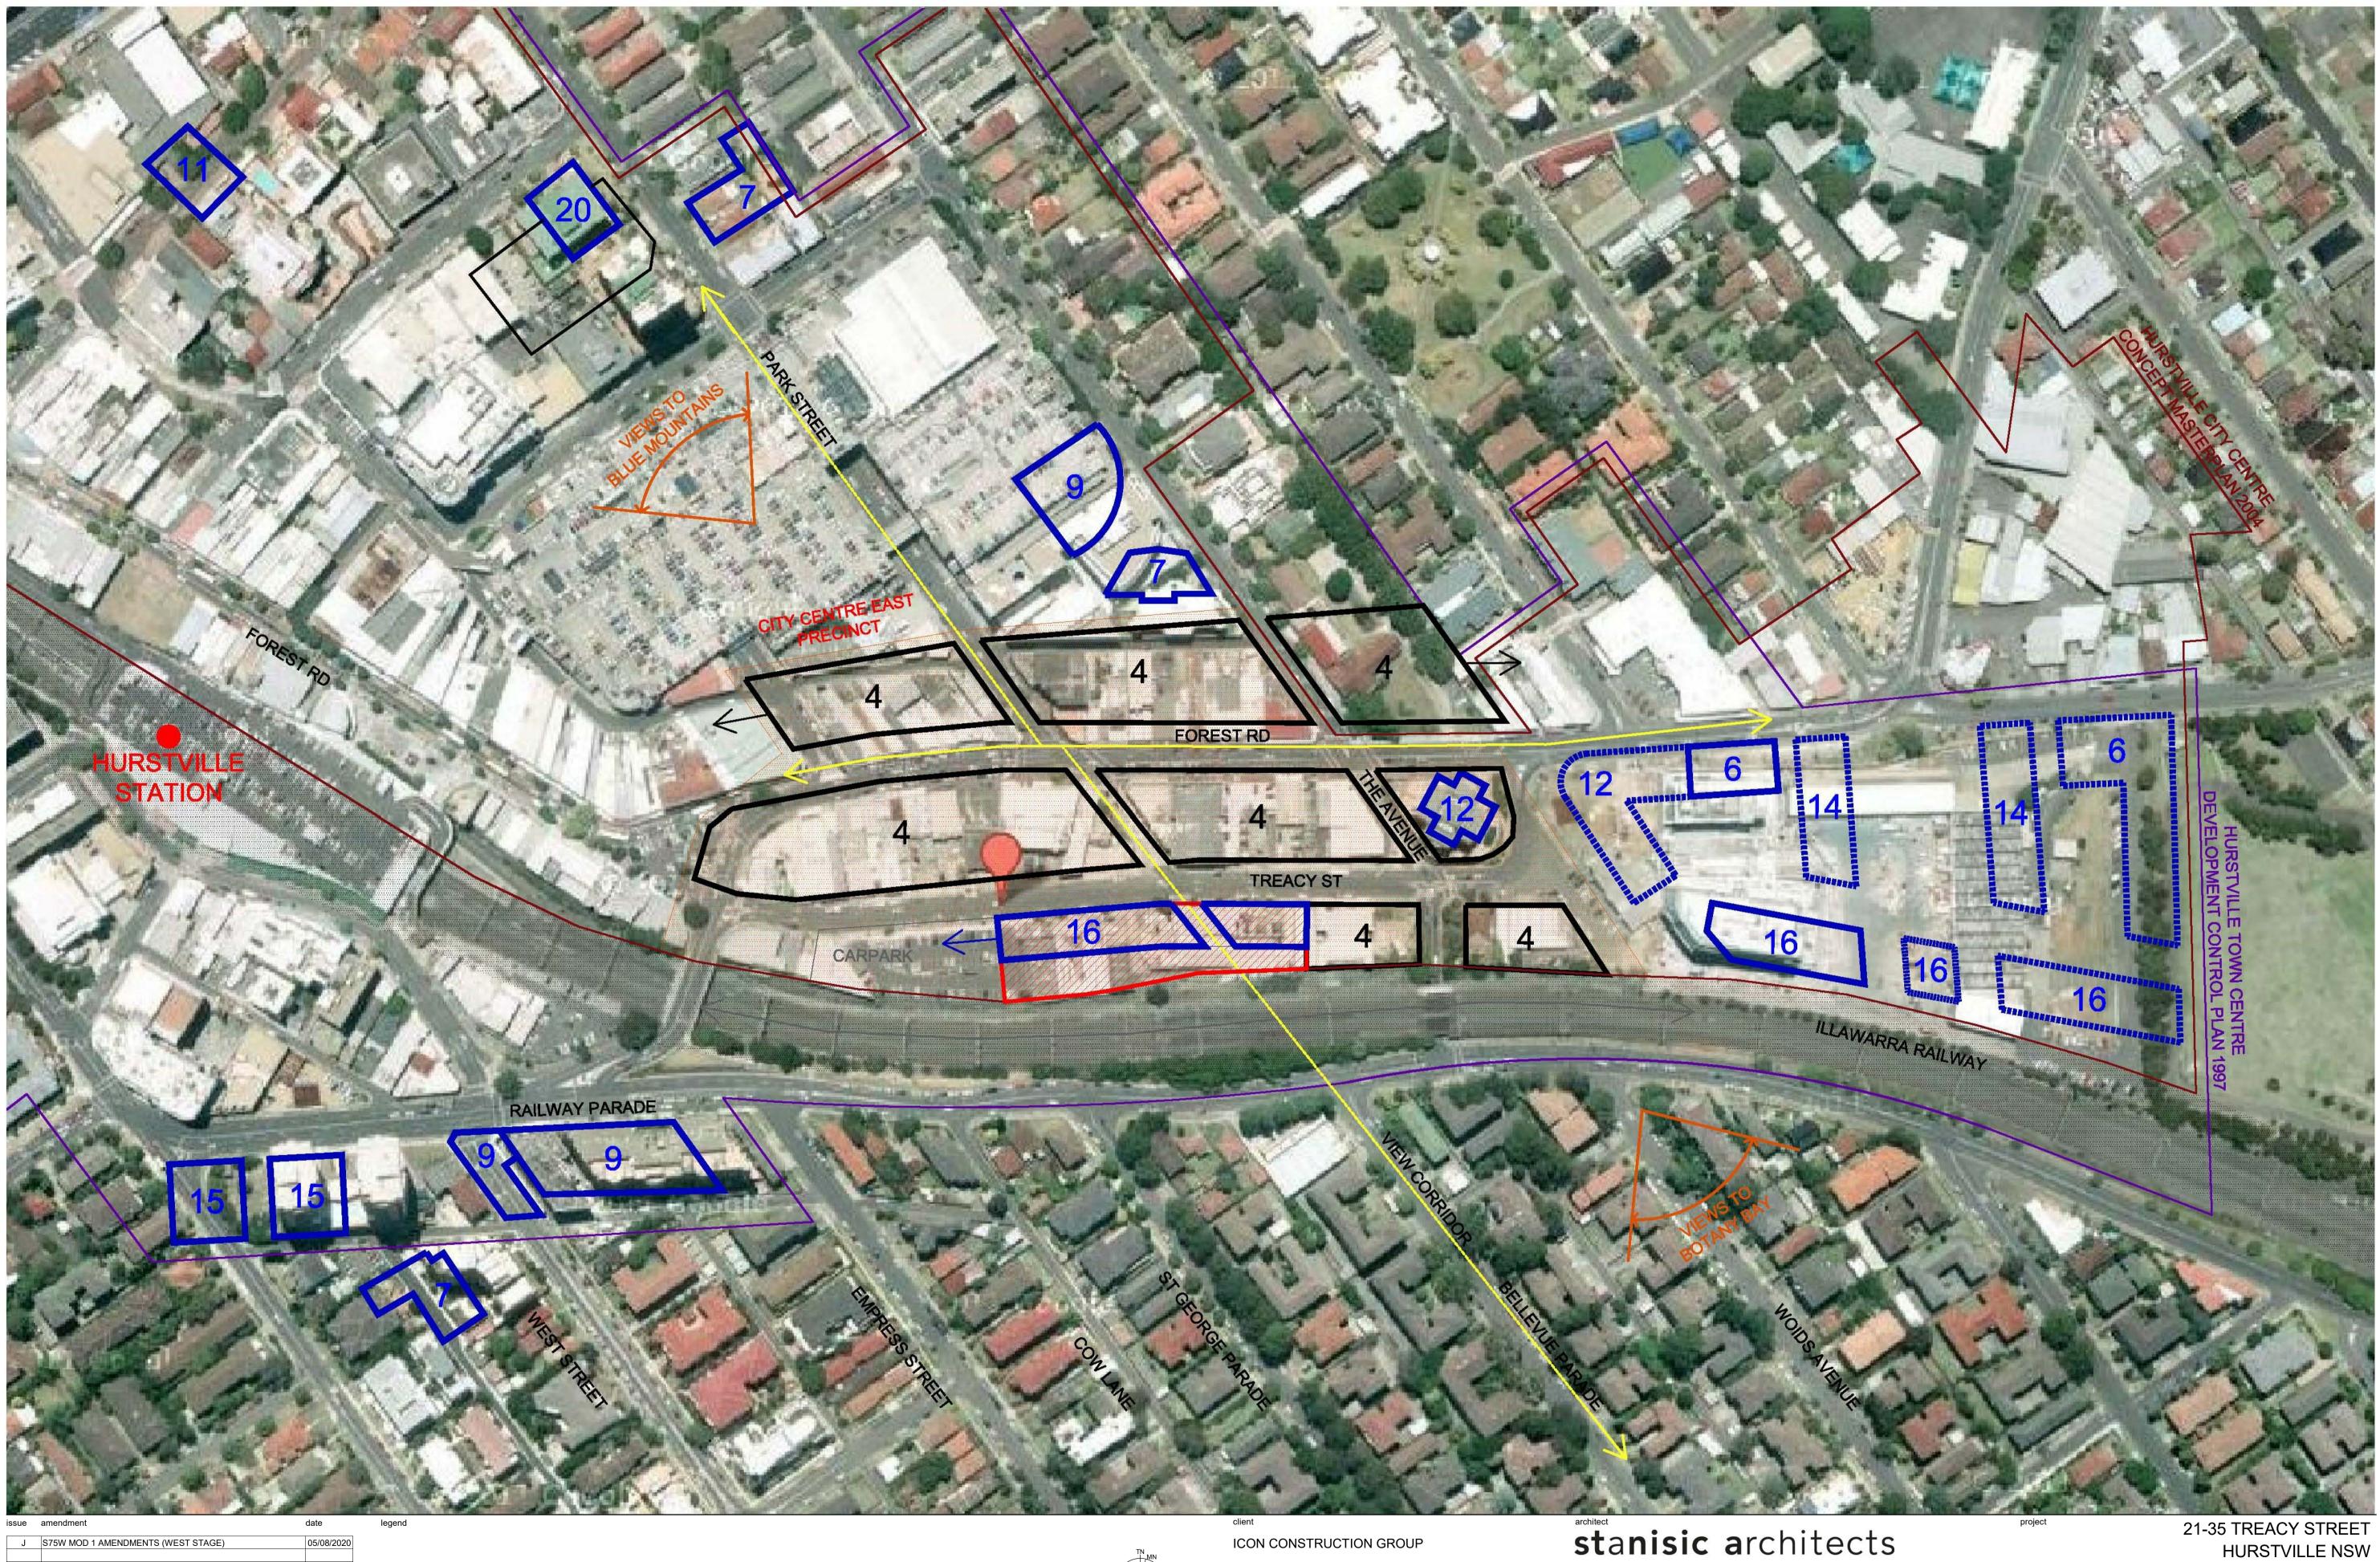

ICON CONSTRUCTION GROUP

Level 10 257 Clarence Street, Sydney NSW 2000 T (61 2) 9358 2588 www.stanisic.com.au ABN 11002633481 NSW ARB 4480

checked FS drawn

MT

scale bar

SITE ANALYSIS

scale issue J 1:2500@A3 project no drawing no **CD02** 10 011