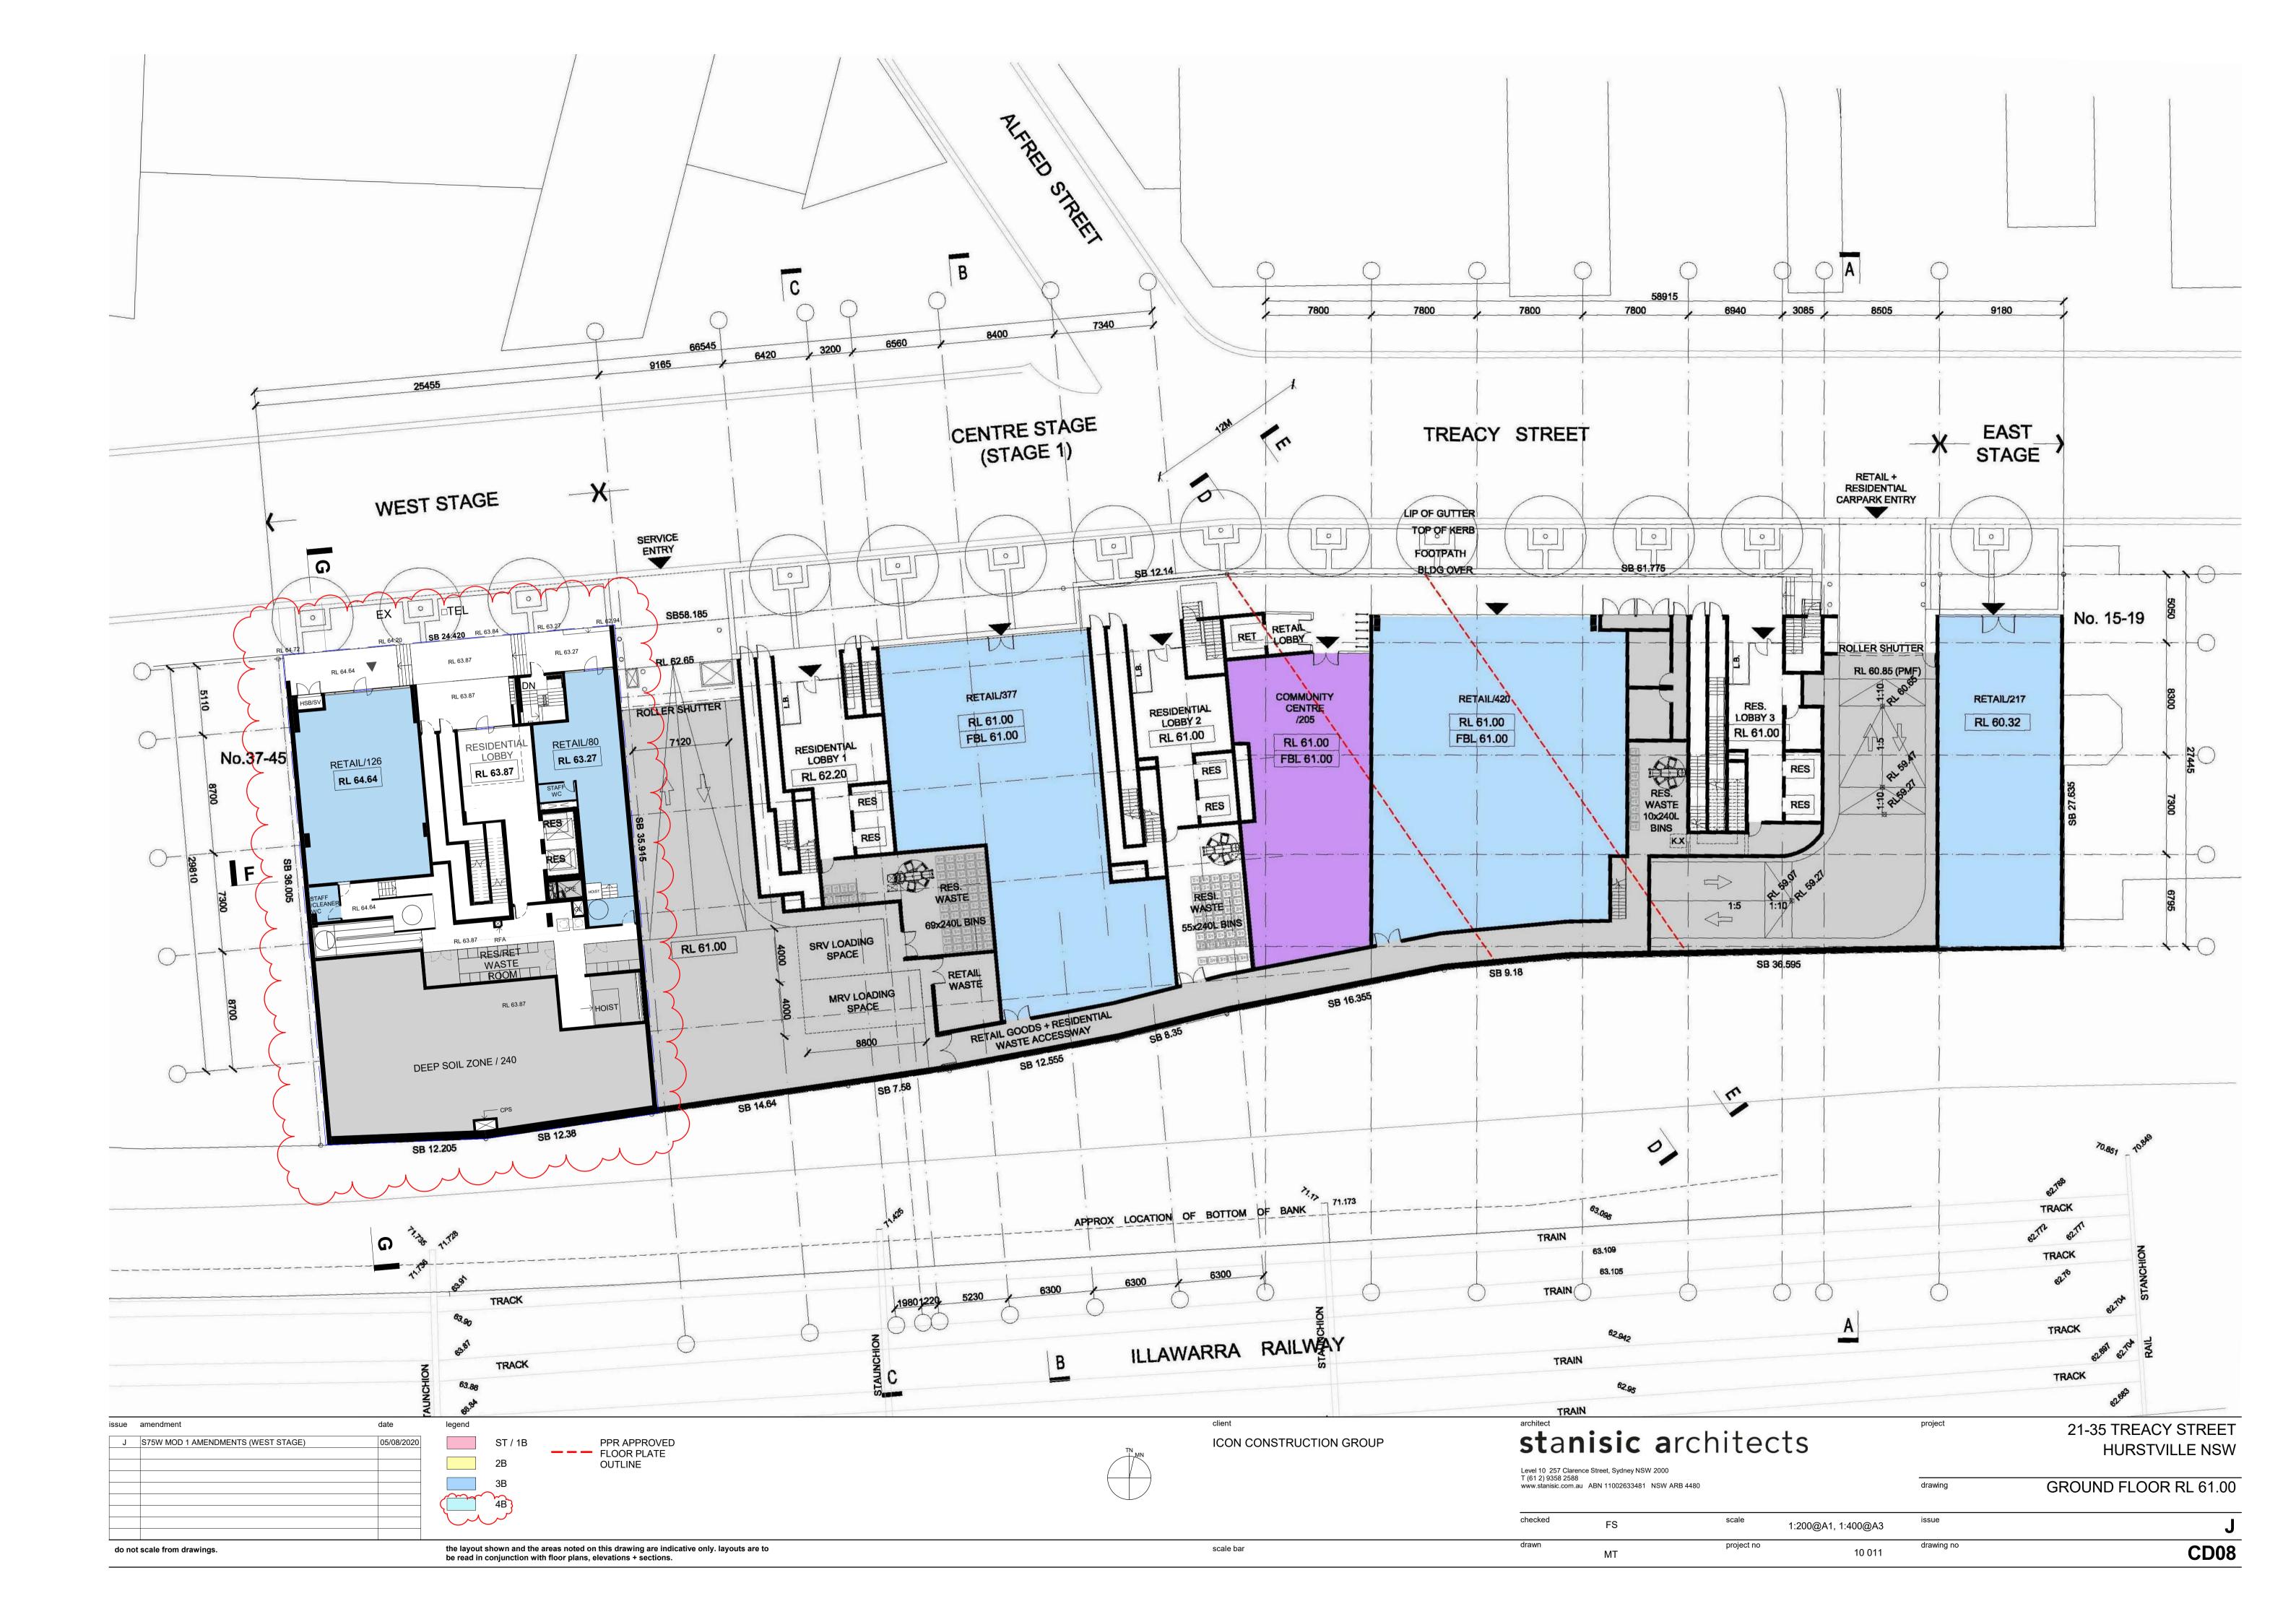

drawing

| issue | amendment                          | date       |
|-------|------------------------------------|------------|
| J     | S75W MOD 1 AMENDMENTS (WEST STAGE) | 05/08/2020 |
|       |                                    |            |
|       |                                    |            |
|       |                                    |            |
|       |                                    |            |
|       |                                    |            |
|       |                                    |            |
|       |                                    |            |
| do no | ot scale from drawings.            |            |

the layout shown and the areas noted on this drawing are indicative only. layouts are to be read in conjunction with floor plans, elevations + sections.

legend

client

ICON CONSTRUCTION GROUP