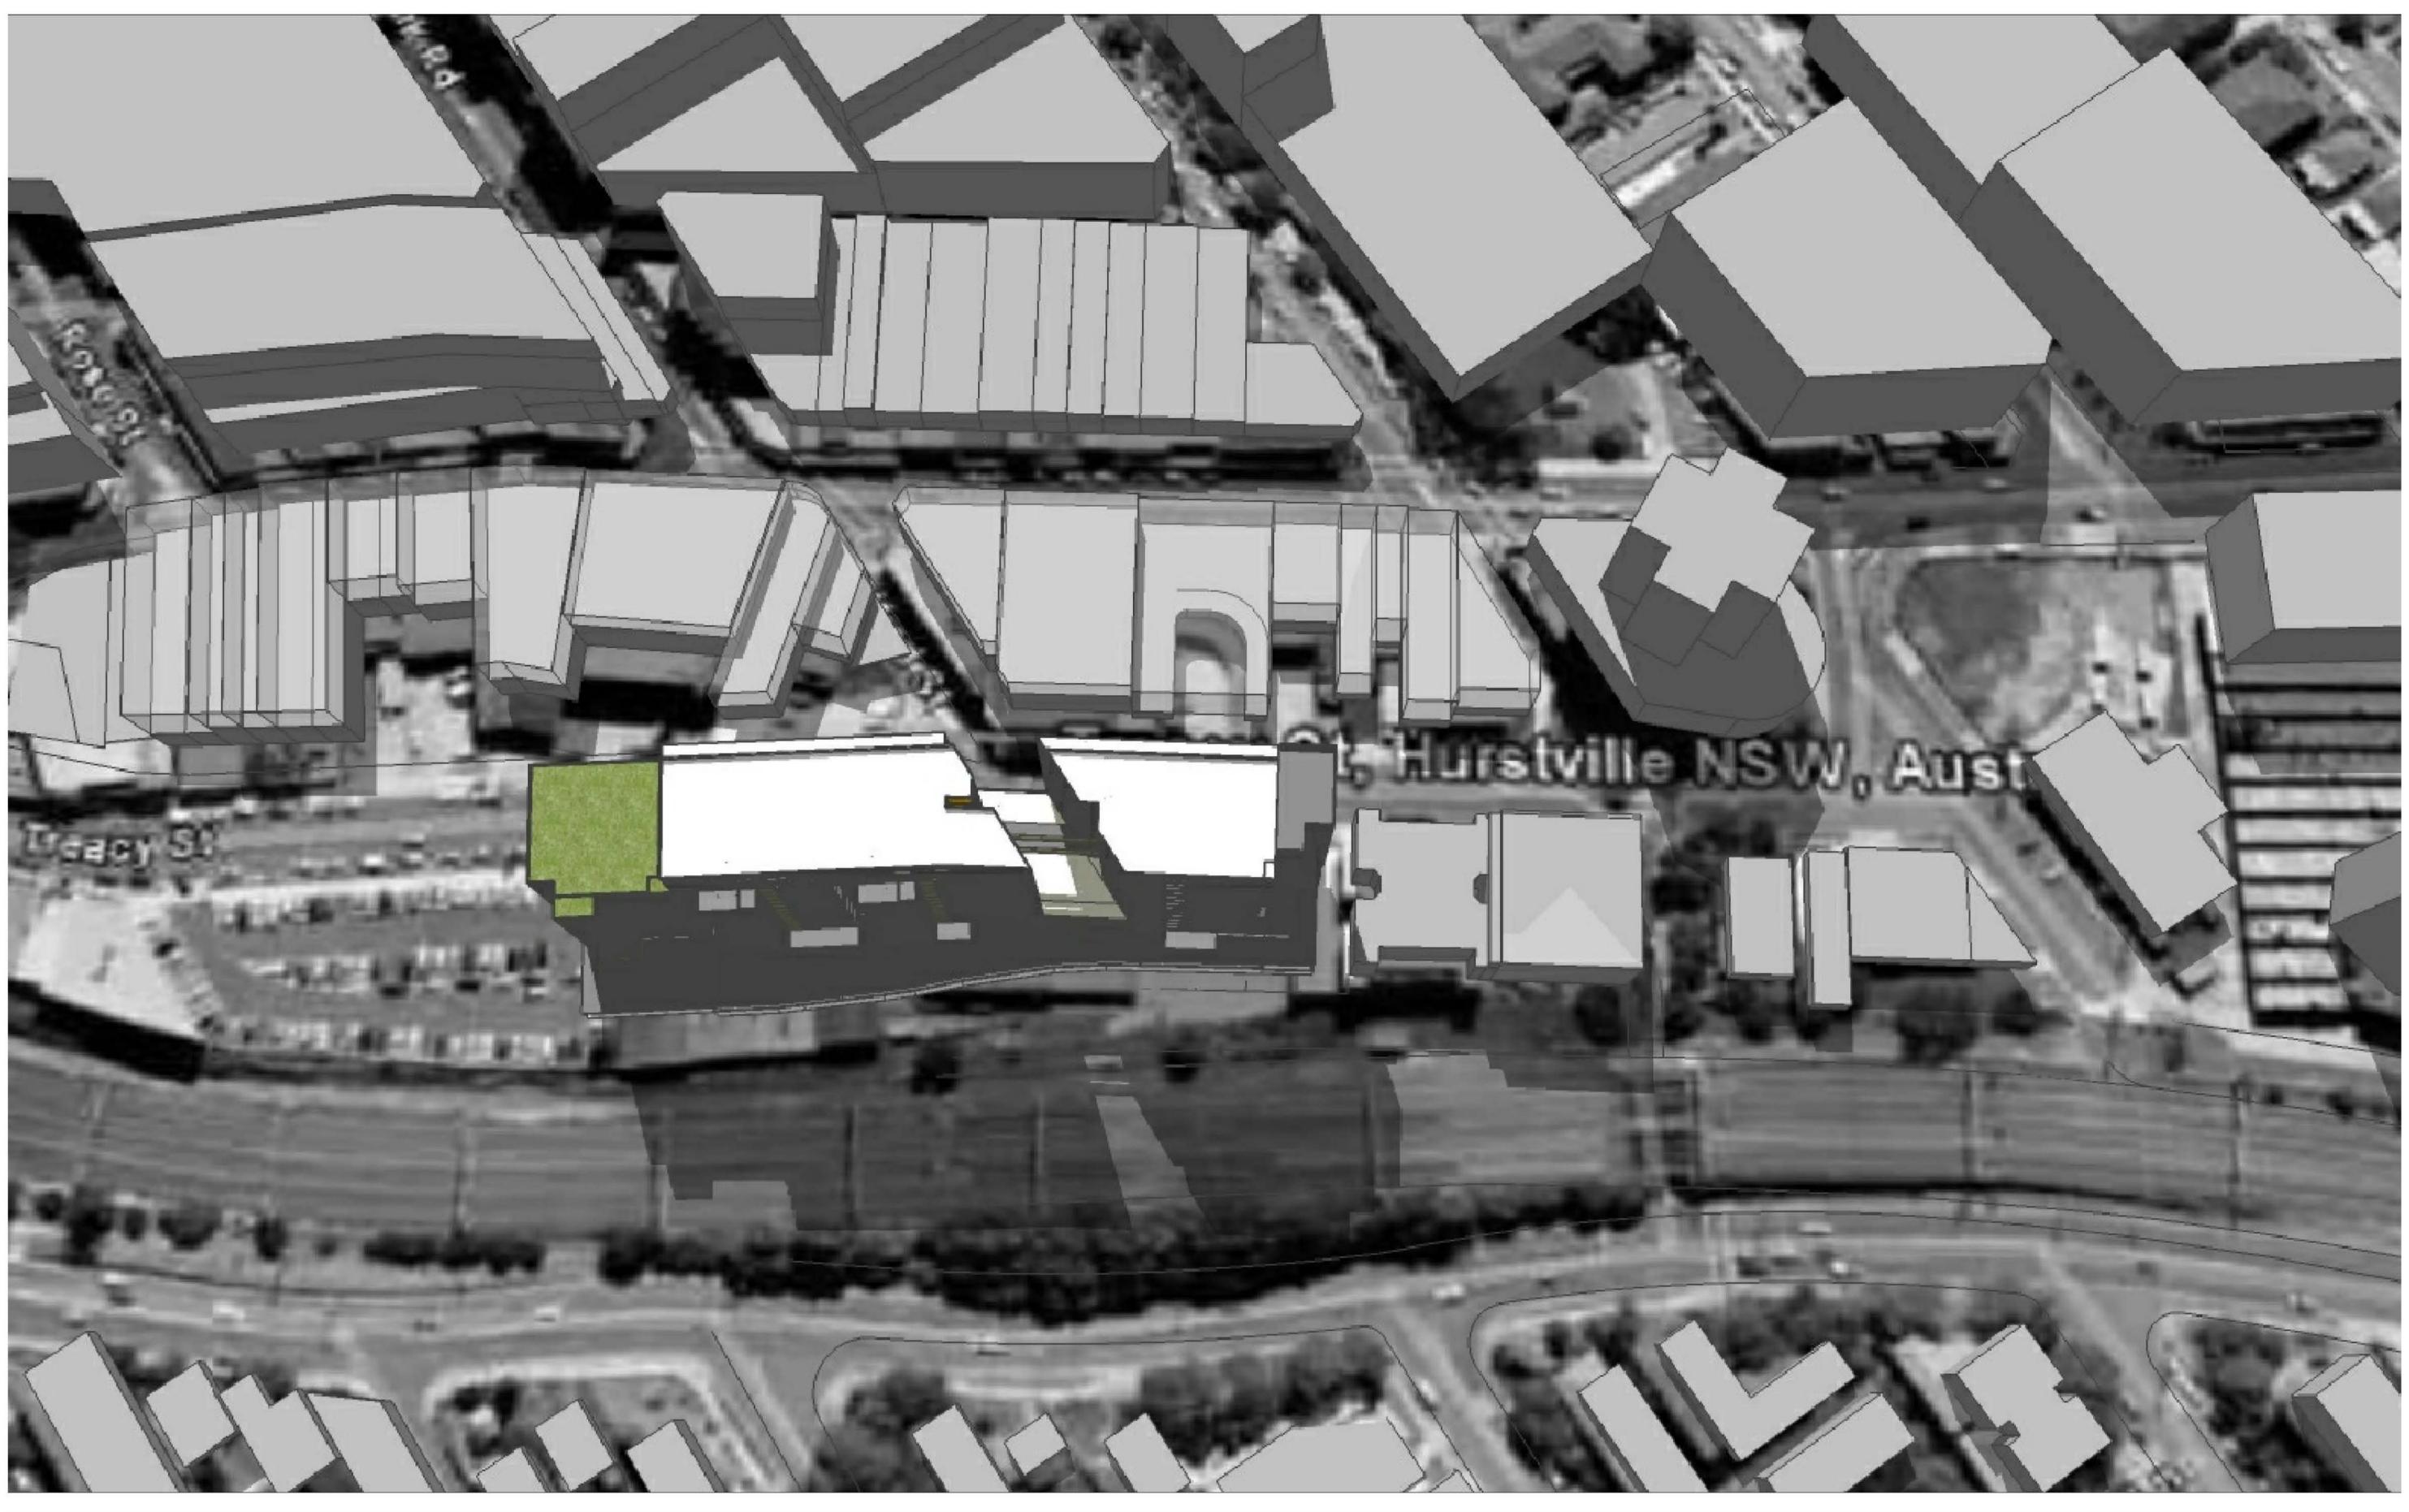

## stanisic architects

Level 10 257 Clarence Street, Sydney NSW 2000 T (61 2) 9358 2588 www.stanisic.com.au ABN 11002633481 NSW ARB 4480

checked FS scale

MT

scale bar

| neci       | 5         |            | HURSTVILLE NSW |
|------------|-----------|------------|----------------|
|            |           | drawing    | SITE PLAN      |
| scale      | 1:1000@A3 | issue      | J              |
| project no | 10 011    | drawing no | CD03           |