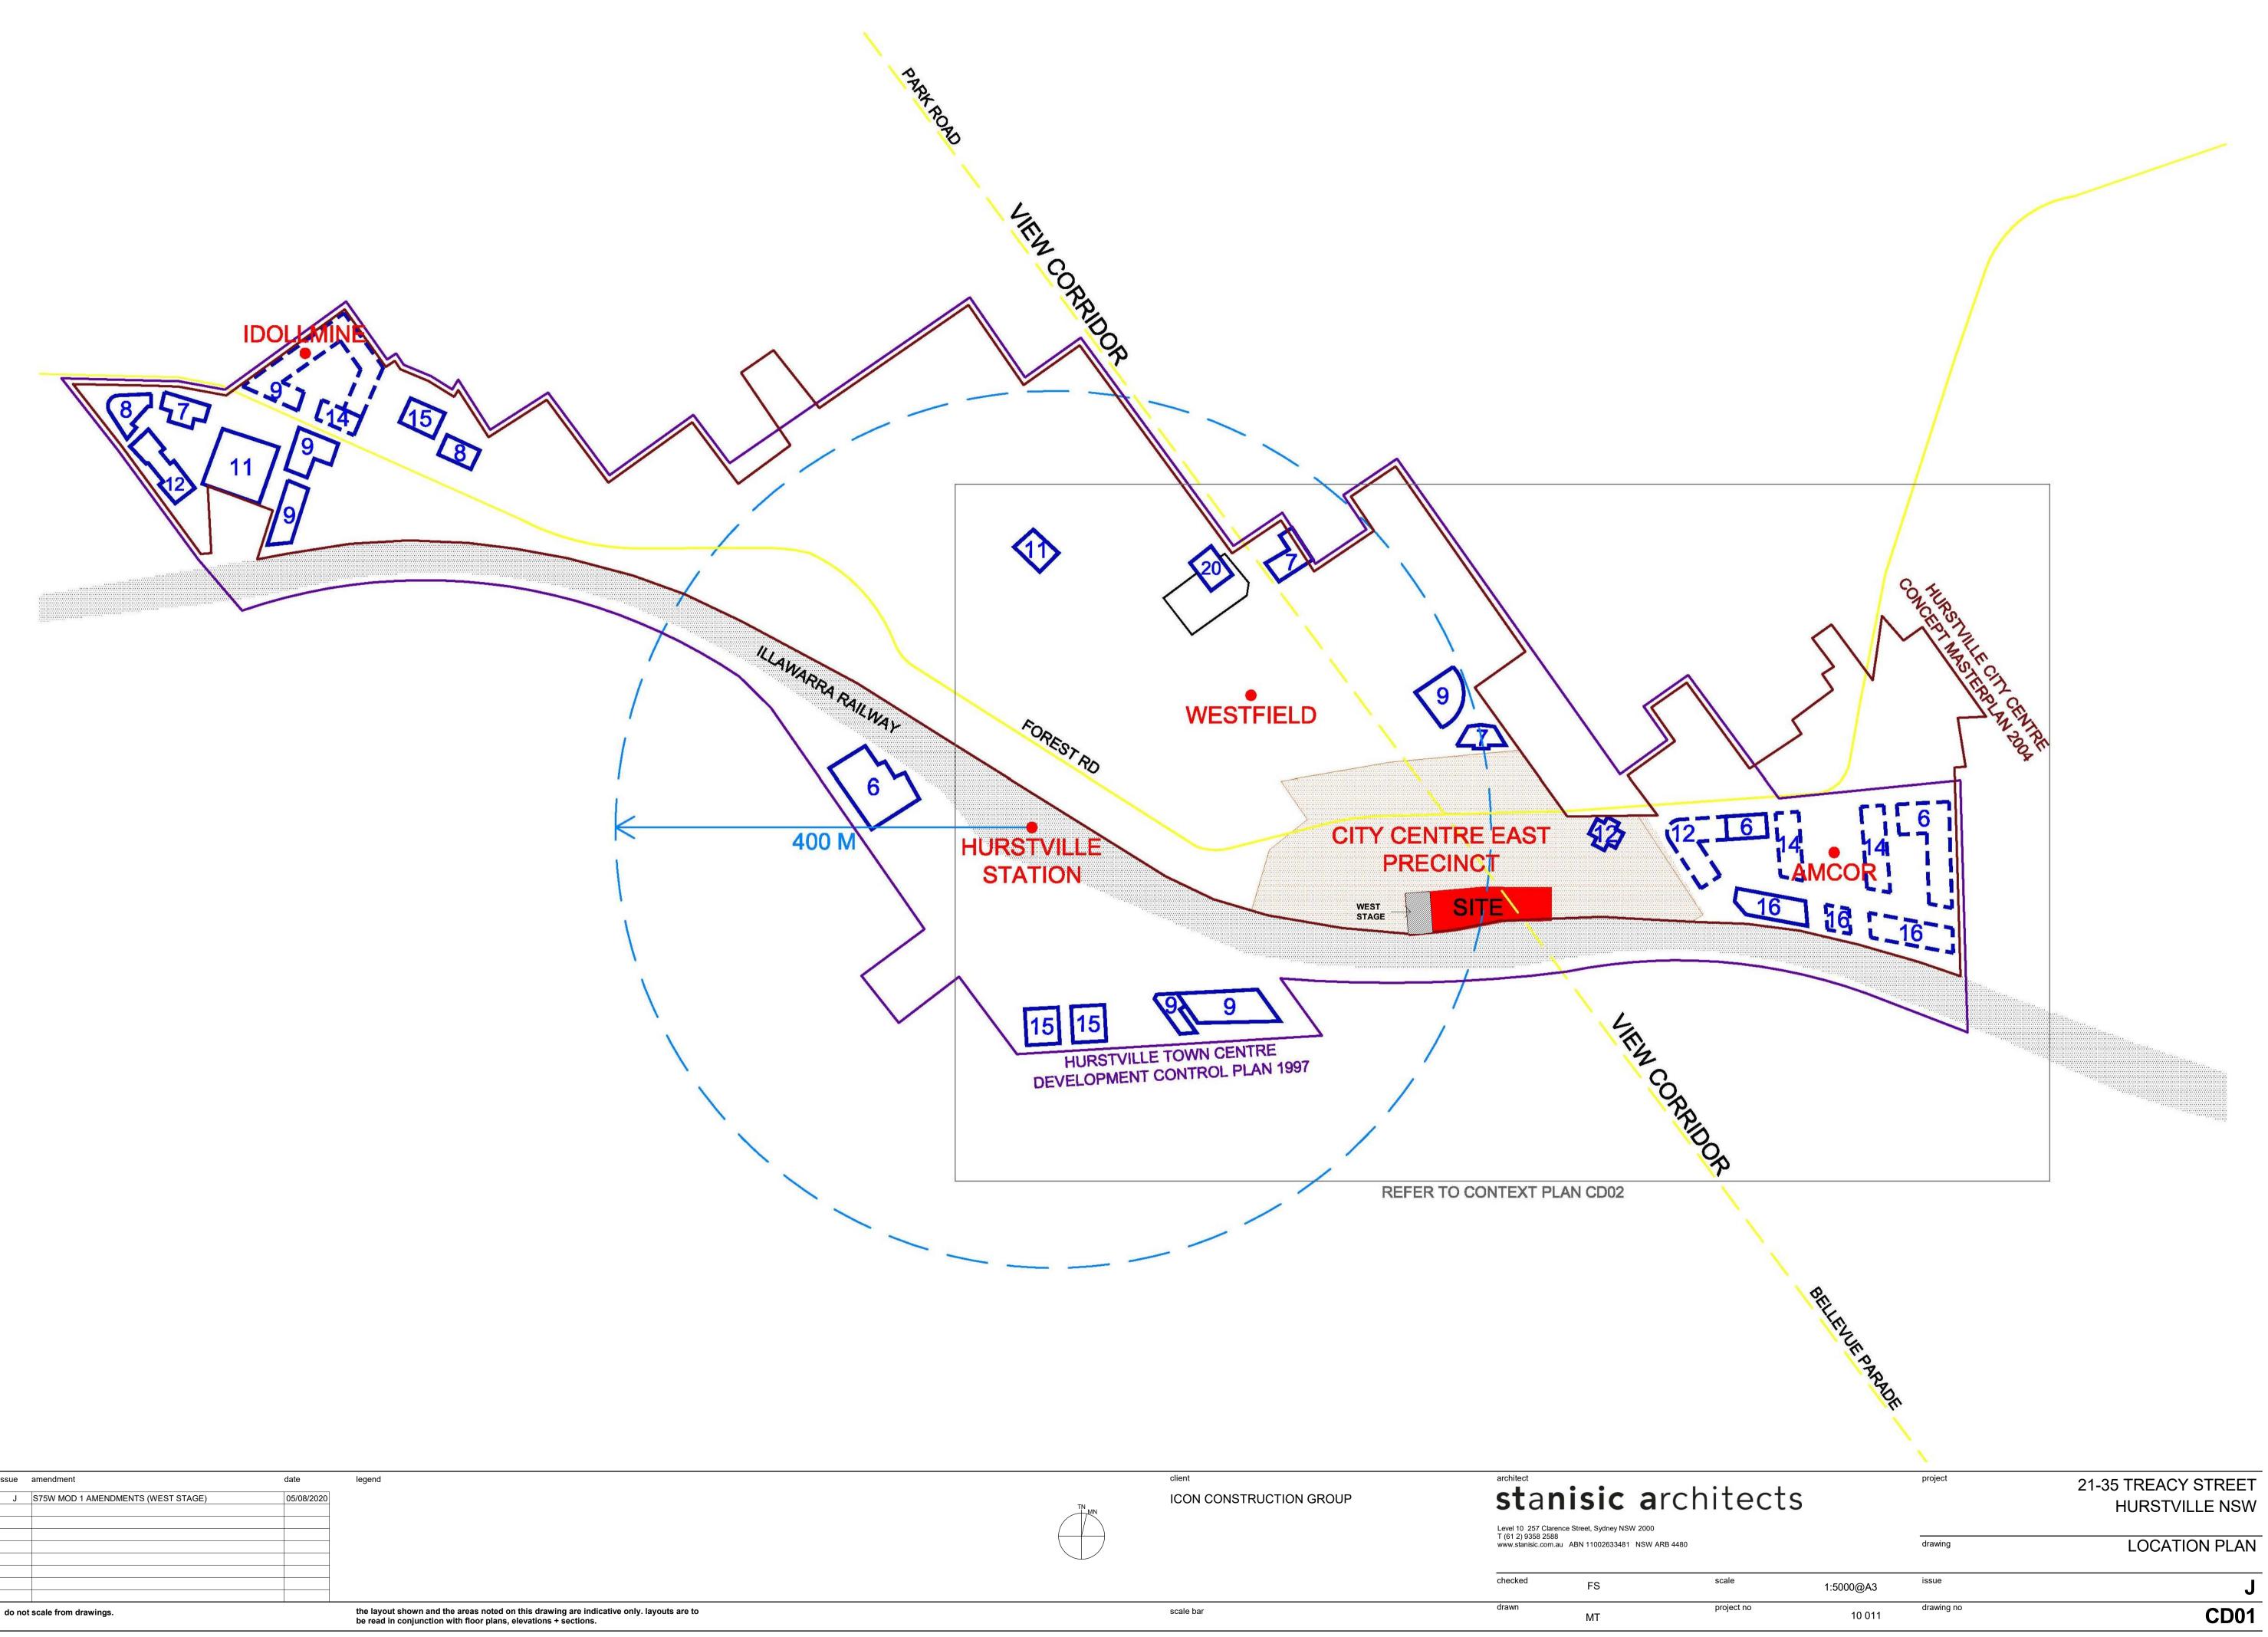

ICON CONSTRUCTION GROUP

Level 10 257 Clarence Street, Sydney NSW 2000 T (61 2) 9358 2588 www.stanisic.com.au ABN 11002633481 NSW ARB 4480

checked FS drawn

MT

scale bar

SITE ANALYSIS

scale issue J 1:2500@A3 project no drawing no **CD02** 10 011