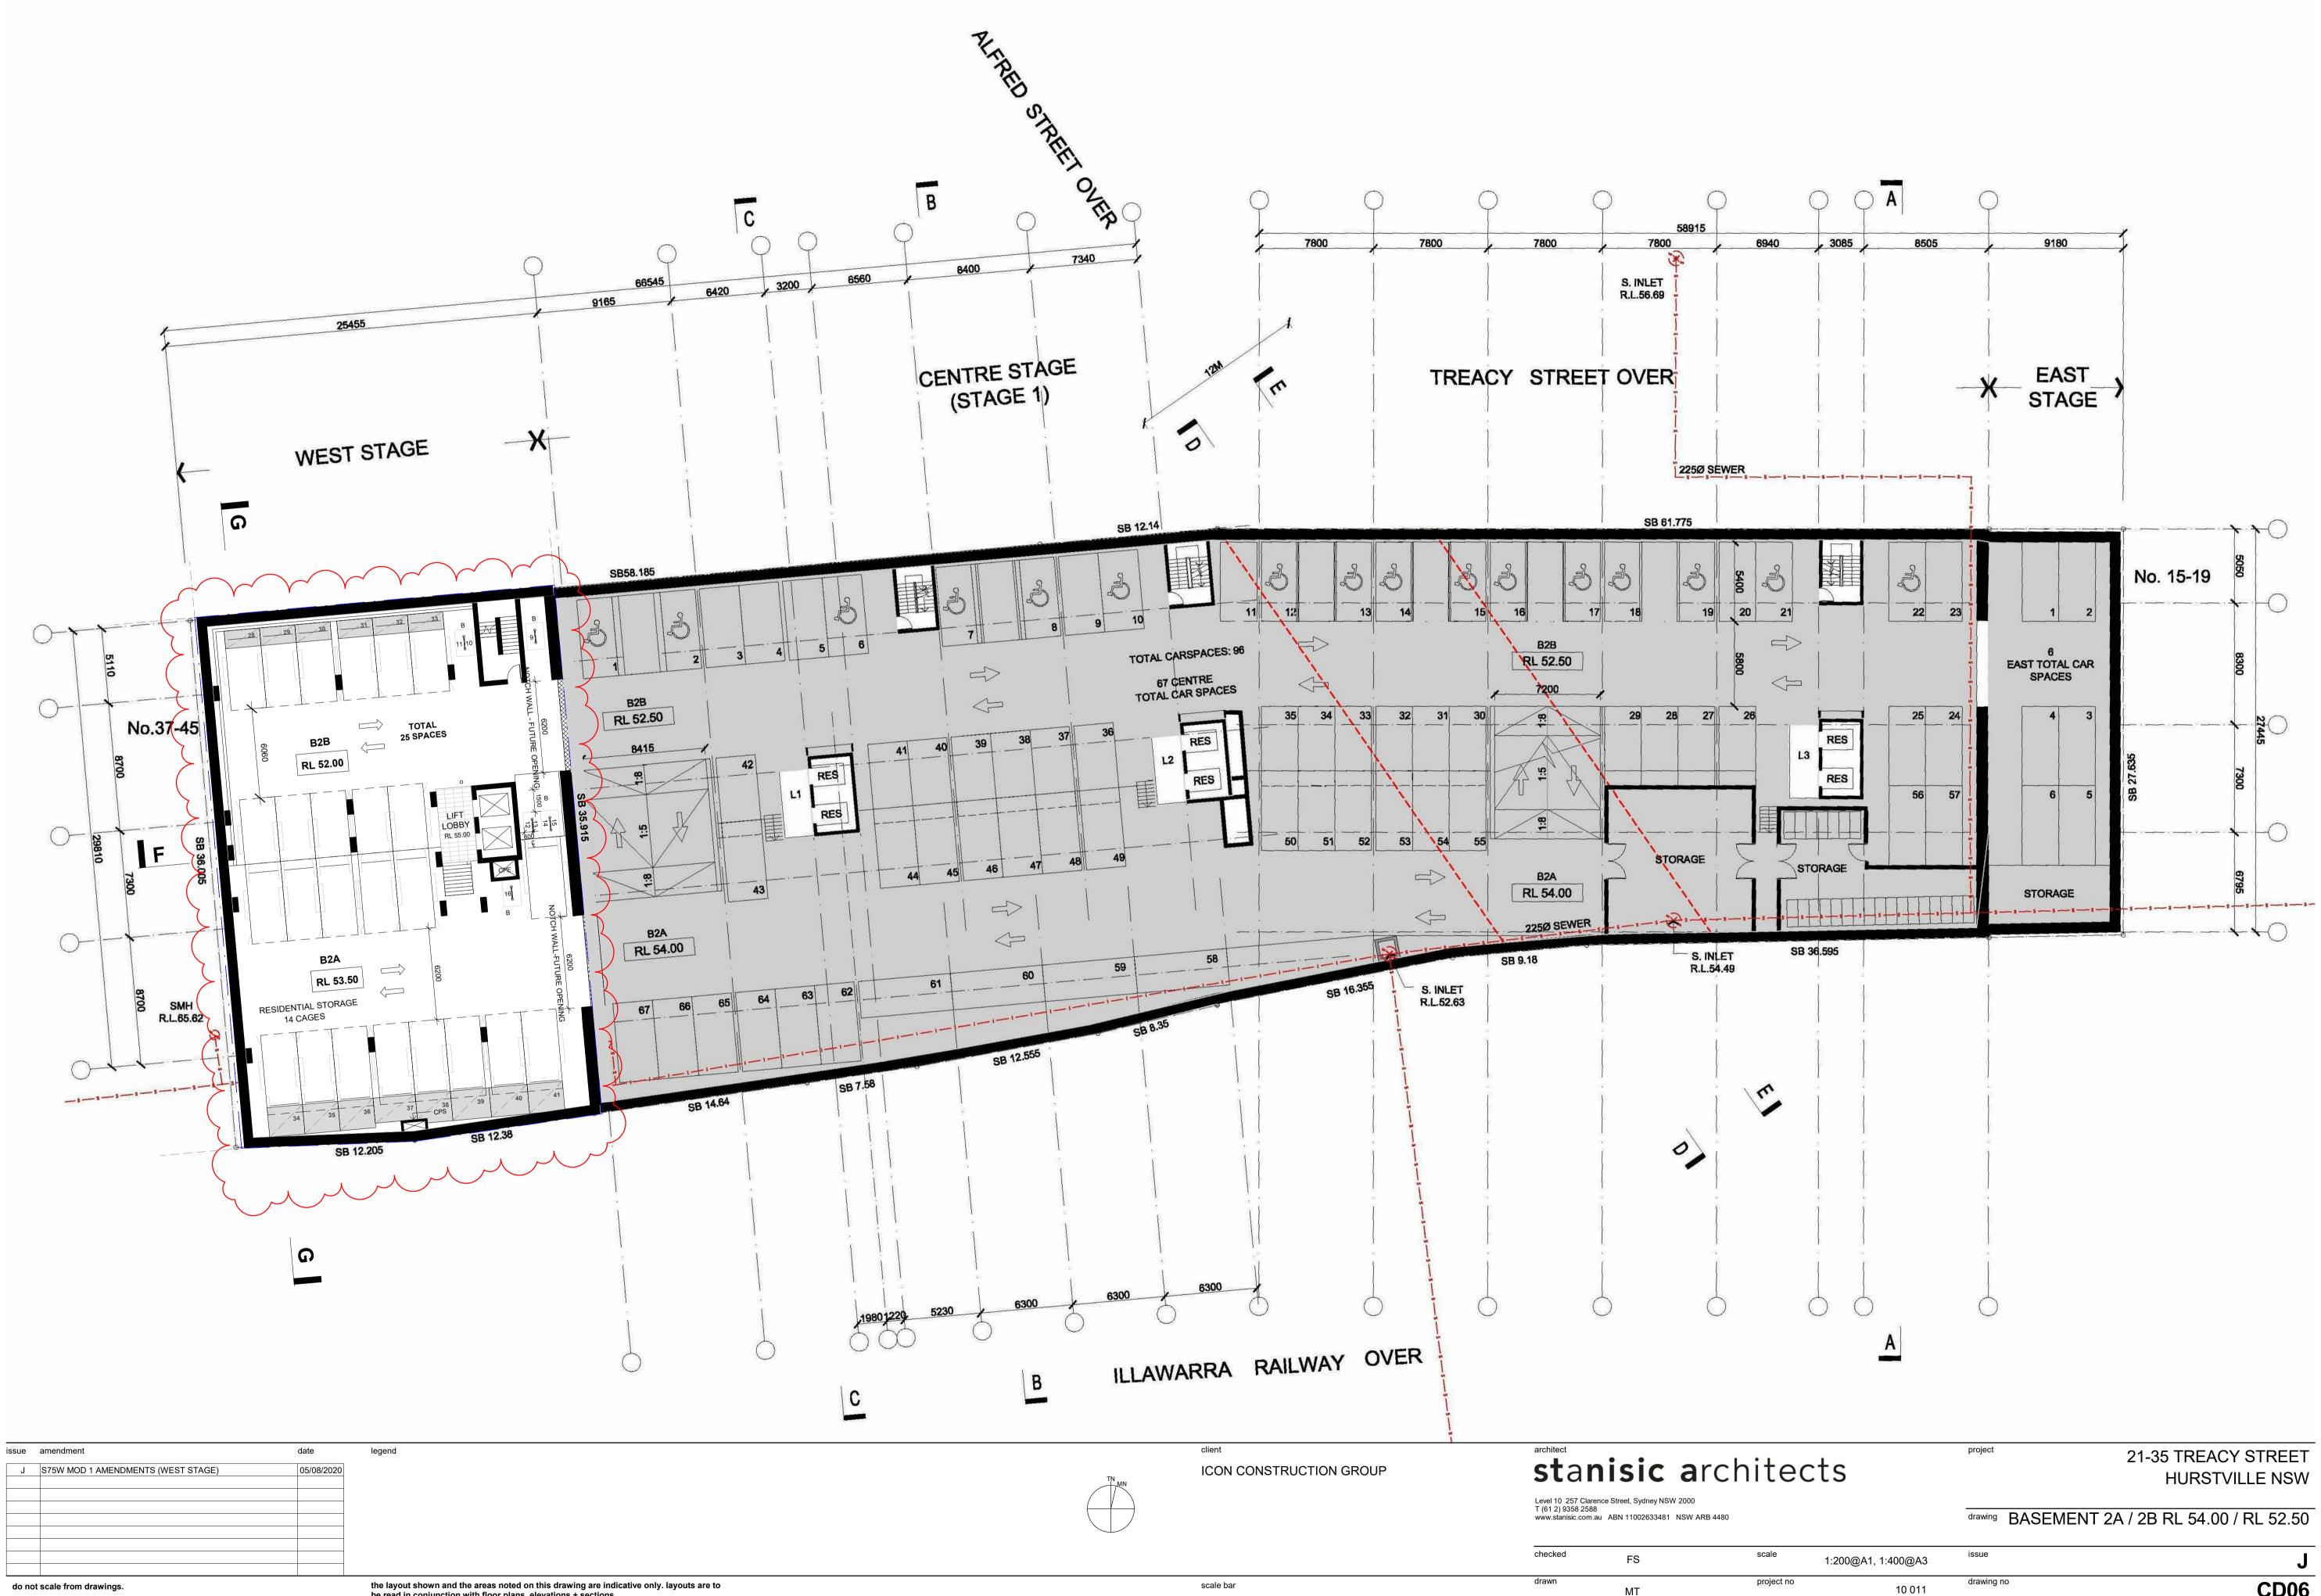

| scale      | 1:200@A1, 1:400@A3 | issue      | J    |
|------------|--------------------|------------|------|
| project no | 10 011             | drawing no | CD06 |

| issue | amendment                          | date       |
|-------|------------------------------------|------------|
| J     | S75W MOD 1 AMENDMENTS (WEST STAGE) | 05/08/2020 |
|       |                                    |            |
|       |                                    |            |
|       |                                    |            |
|       |                                    |            |
|       |                                    |            |
|       |                                    |            |
| do no | ot scale from drawings.            |            |