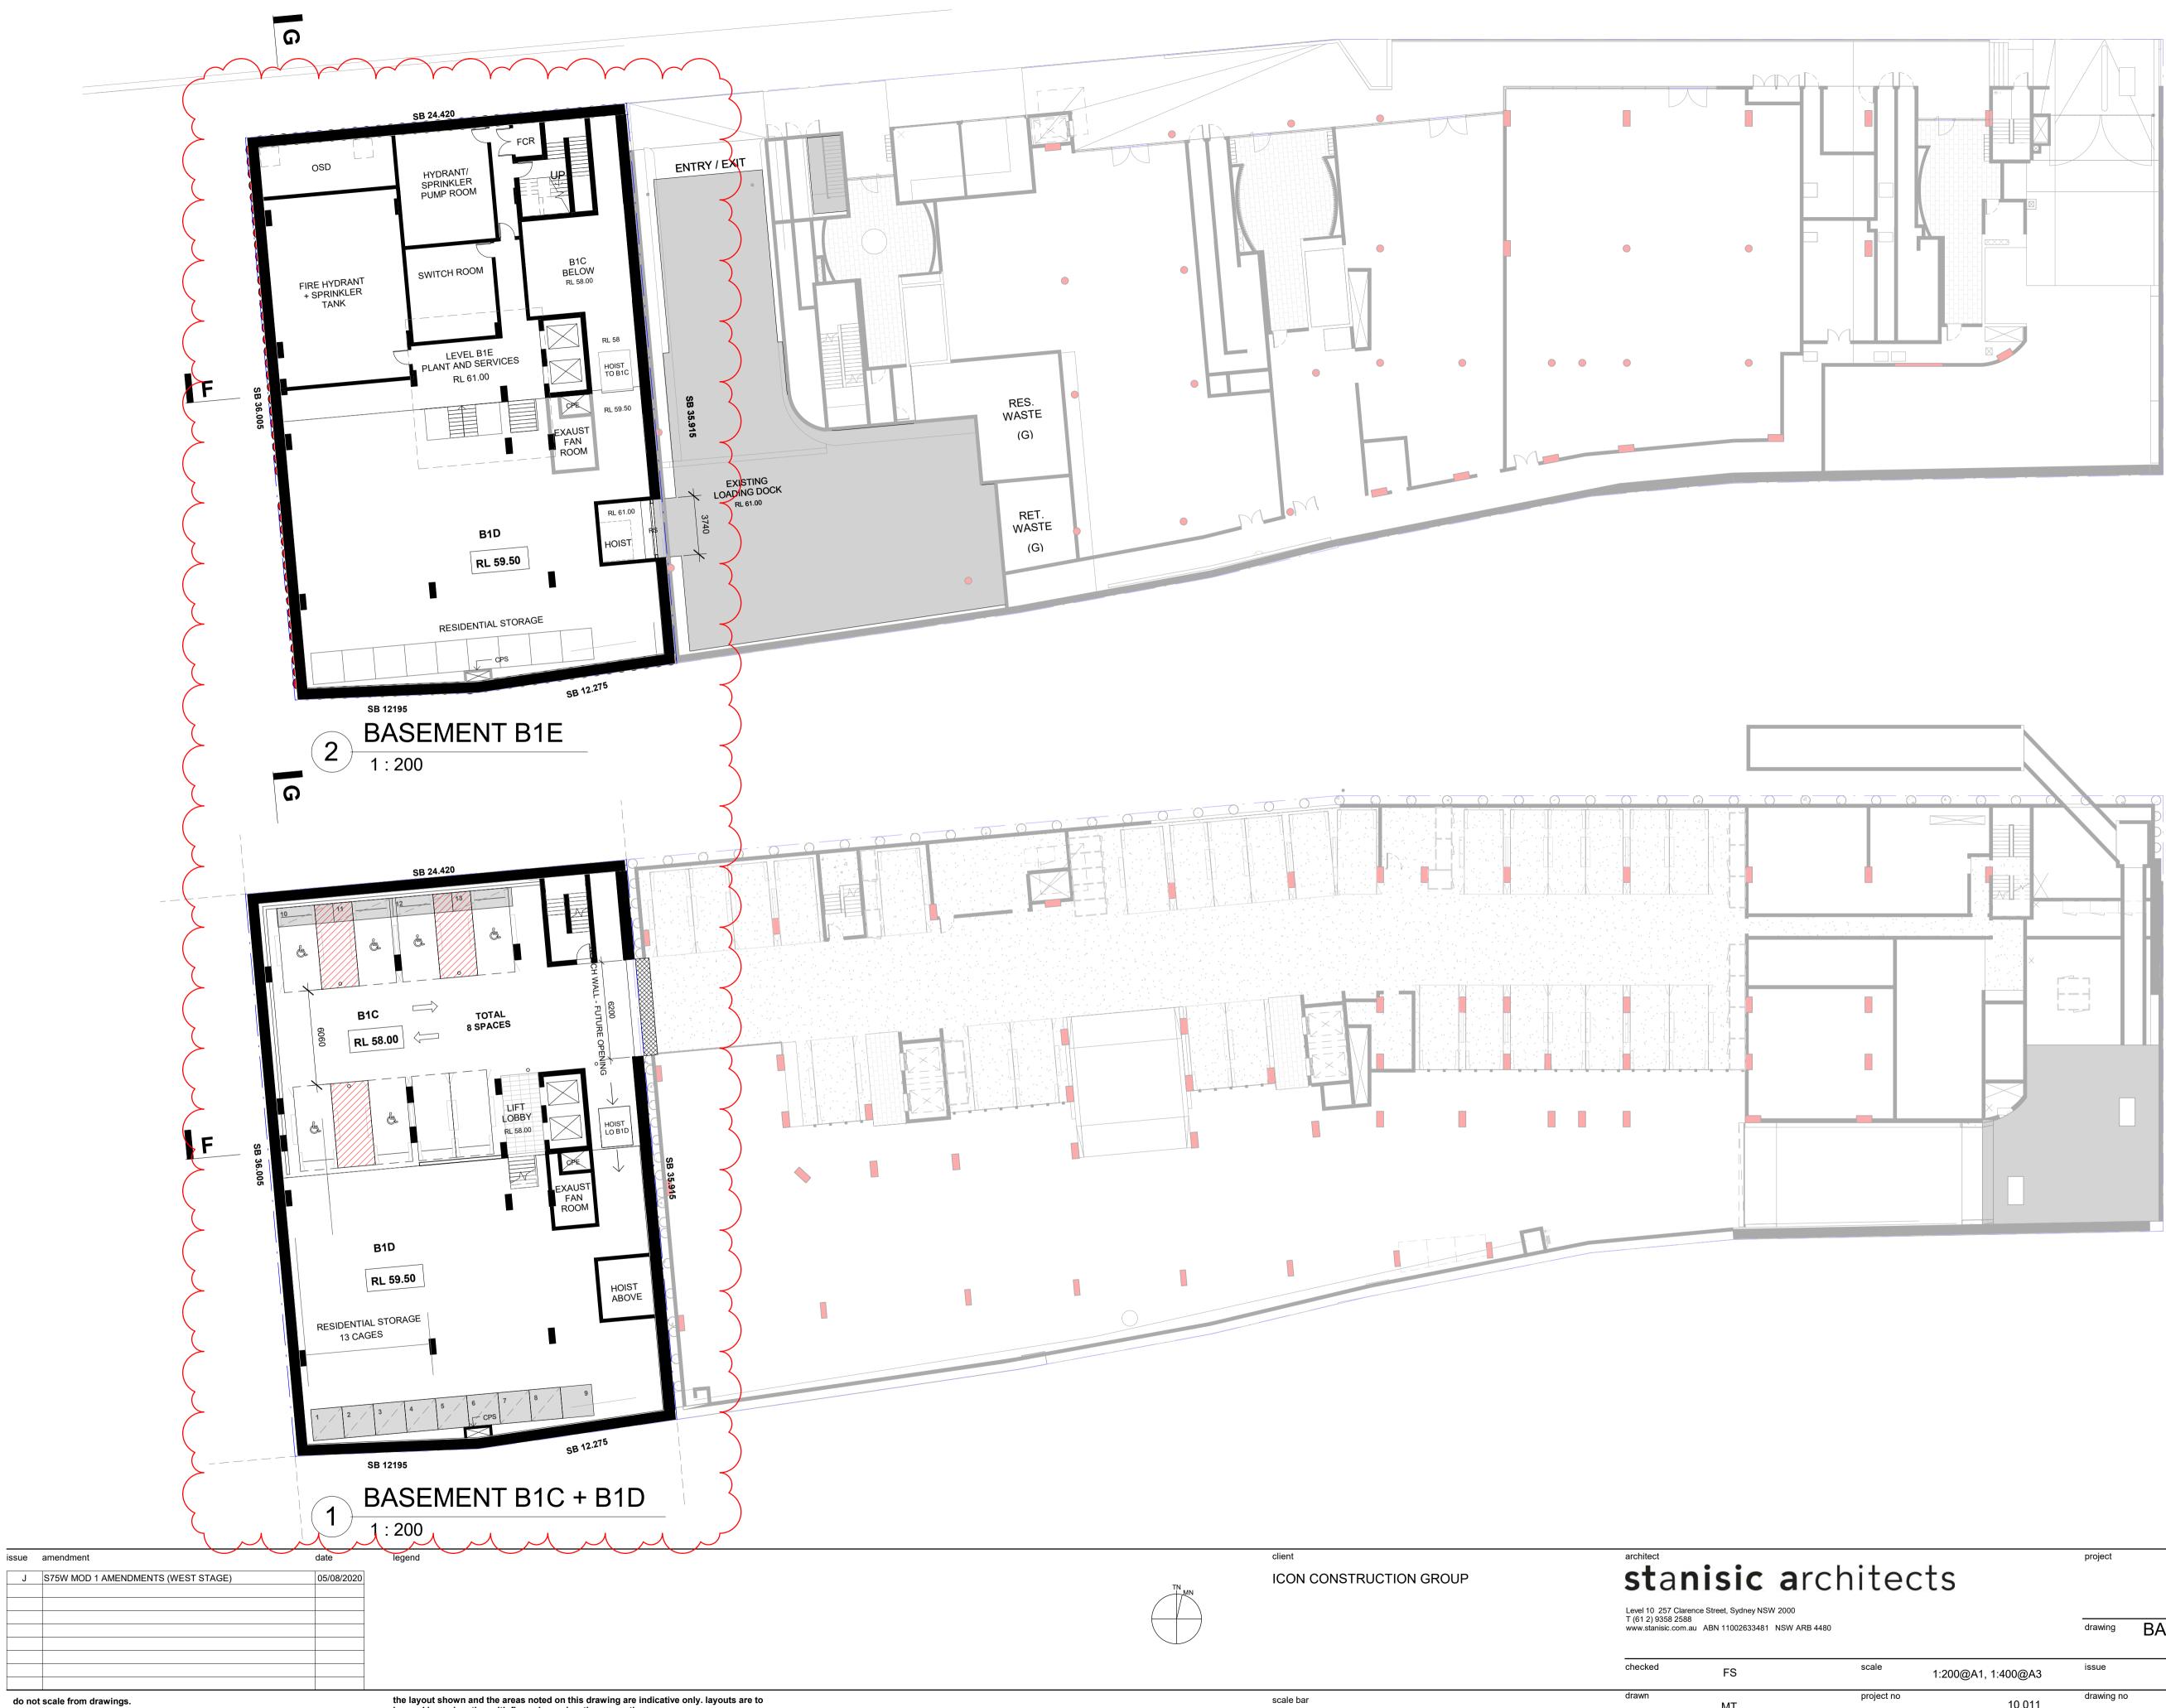

MT

scale bar

| itects     |                    | project    | 21-35 TREACY STREET<br>HURSTVILLE NSW                  |
|------------|--------------------|------------|--------------------------------------------------------|
|            |                    | drawing    | BASEMENT 1C / 1D/ 1E RL 58.00 / RL<br>59.50 / RL 61.00 |
| scale      | 1:200@A1, 1:400@A3 | issue      | J                                                      |
| project no | 10 011             | drawing no | CD07/1                                                 |
|            |                    |            |                                                        |