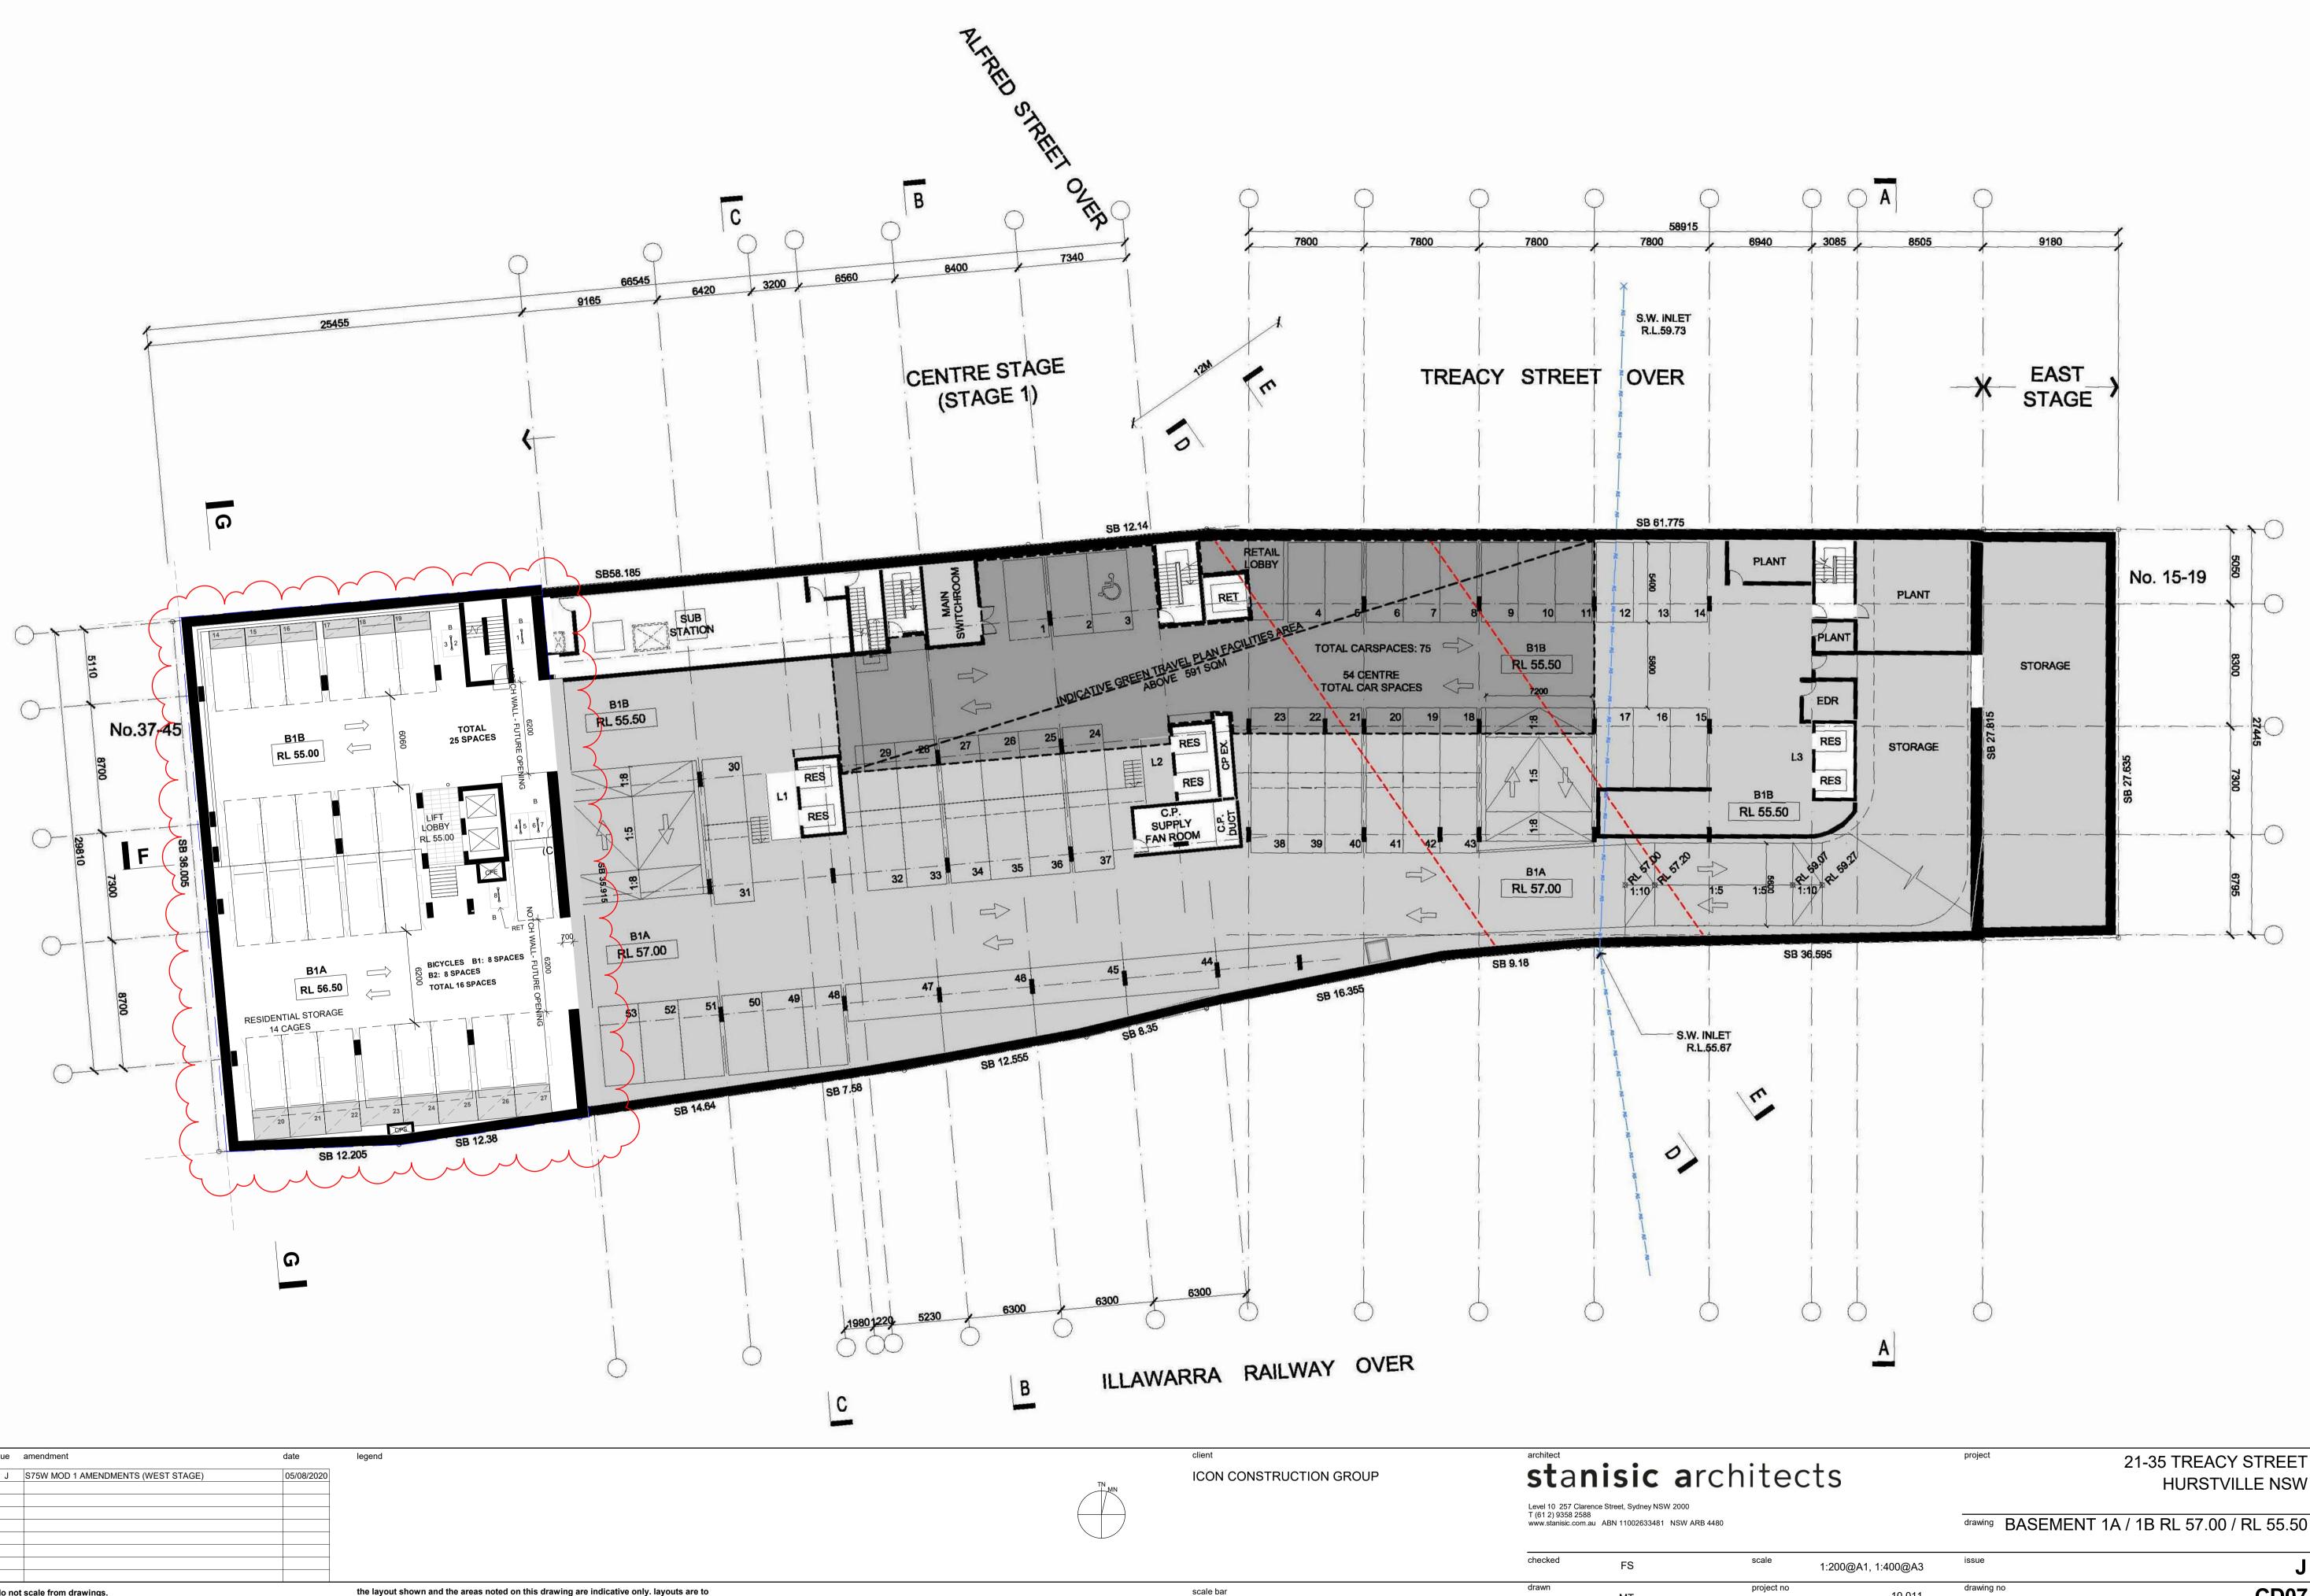

the layout shown and the areas noted on this drawing are indicative only. layouts are to be read in conjunction with floor plans, elevations + sections.

| drawing | BASEMENT 1A / 1B RL 57.00 / RL 55.50 |
|---------|--------------------------------------|

| scale      | 1:200@A1, 1:400@A3 | issue      | J    |
|------------|--------------------|------------|------|
| project no | 10 011             | drawing no | CD07 |

MT

| architect<br><b>stanisic archit</b><br>Level 10 257 Clarence Street, Sydney NSW 2000<br>T (61 2) 9358 2588<br>www.stanisic.com.au ABN 11002633481 NSW ARB 4480 |                                                                          |                                                                                                       |
|----------------------------------------------------------------------------------------------------------------------------------------------------------------|--------------------------------------------------------------------------|-------------------------------------------------------------------------------------------------------|
|                                                                                                                                                                |                                                                          |                                                                                                       |
|                                                                                                                                                                | Level 10 257 Clarence St<br>T (61 2) 9358 2588<br>www.stanisic.com.au AB | Level 10 257 Clarence Street, Sydney NSV<br>T (61 2) 9358 2588<br>www.stanisic.com.au ABN 11002633481 |