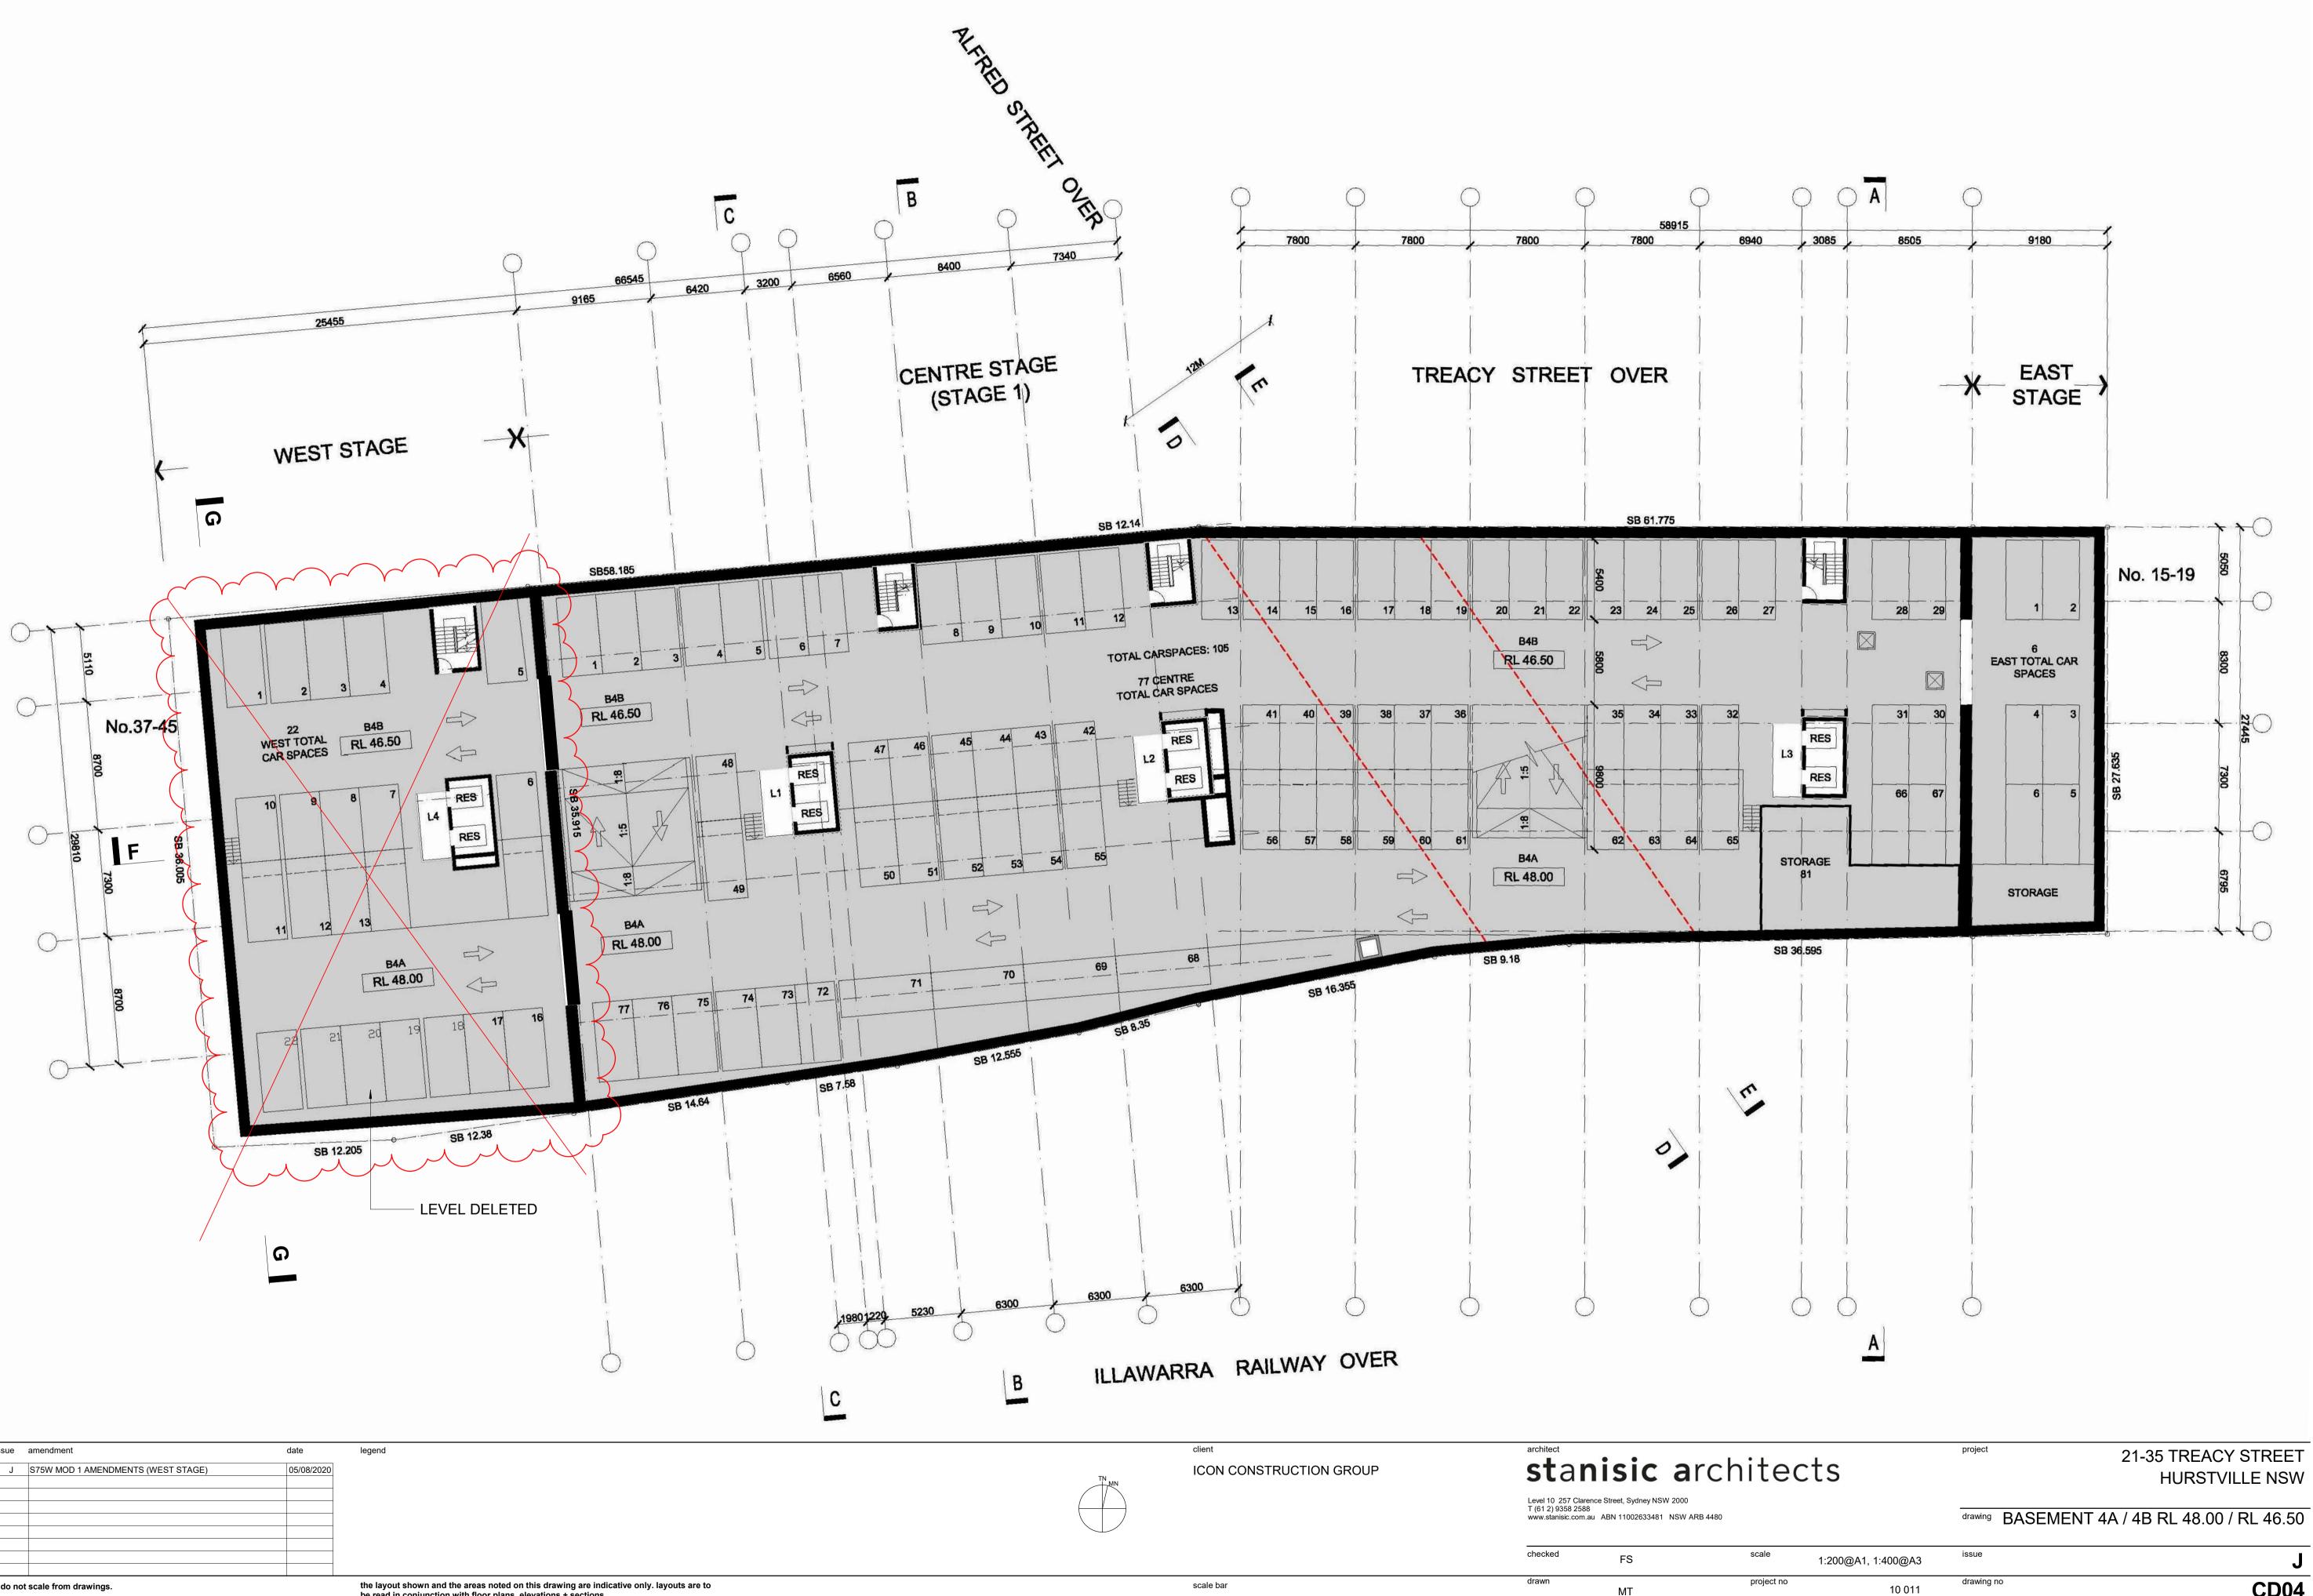

the layout shown and the areas noted on this drawing are indicative only. layouts are to be read in conjunction with floor plans, elevations + sections.

| scale      | 1:200@A1, 1:400@A3 | issue      | J    |
|------------|--------------------|------------|------|
| project no | 10 011             | drawing no | CD04 |