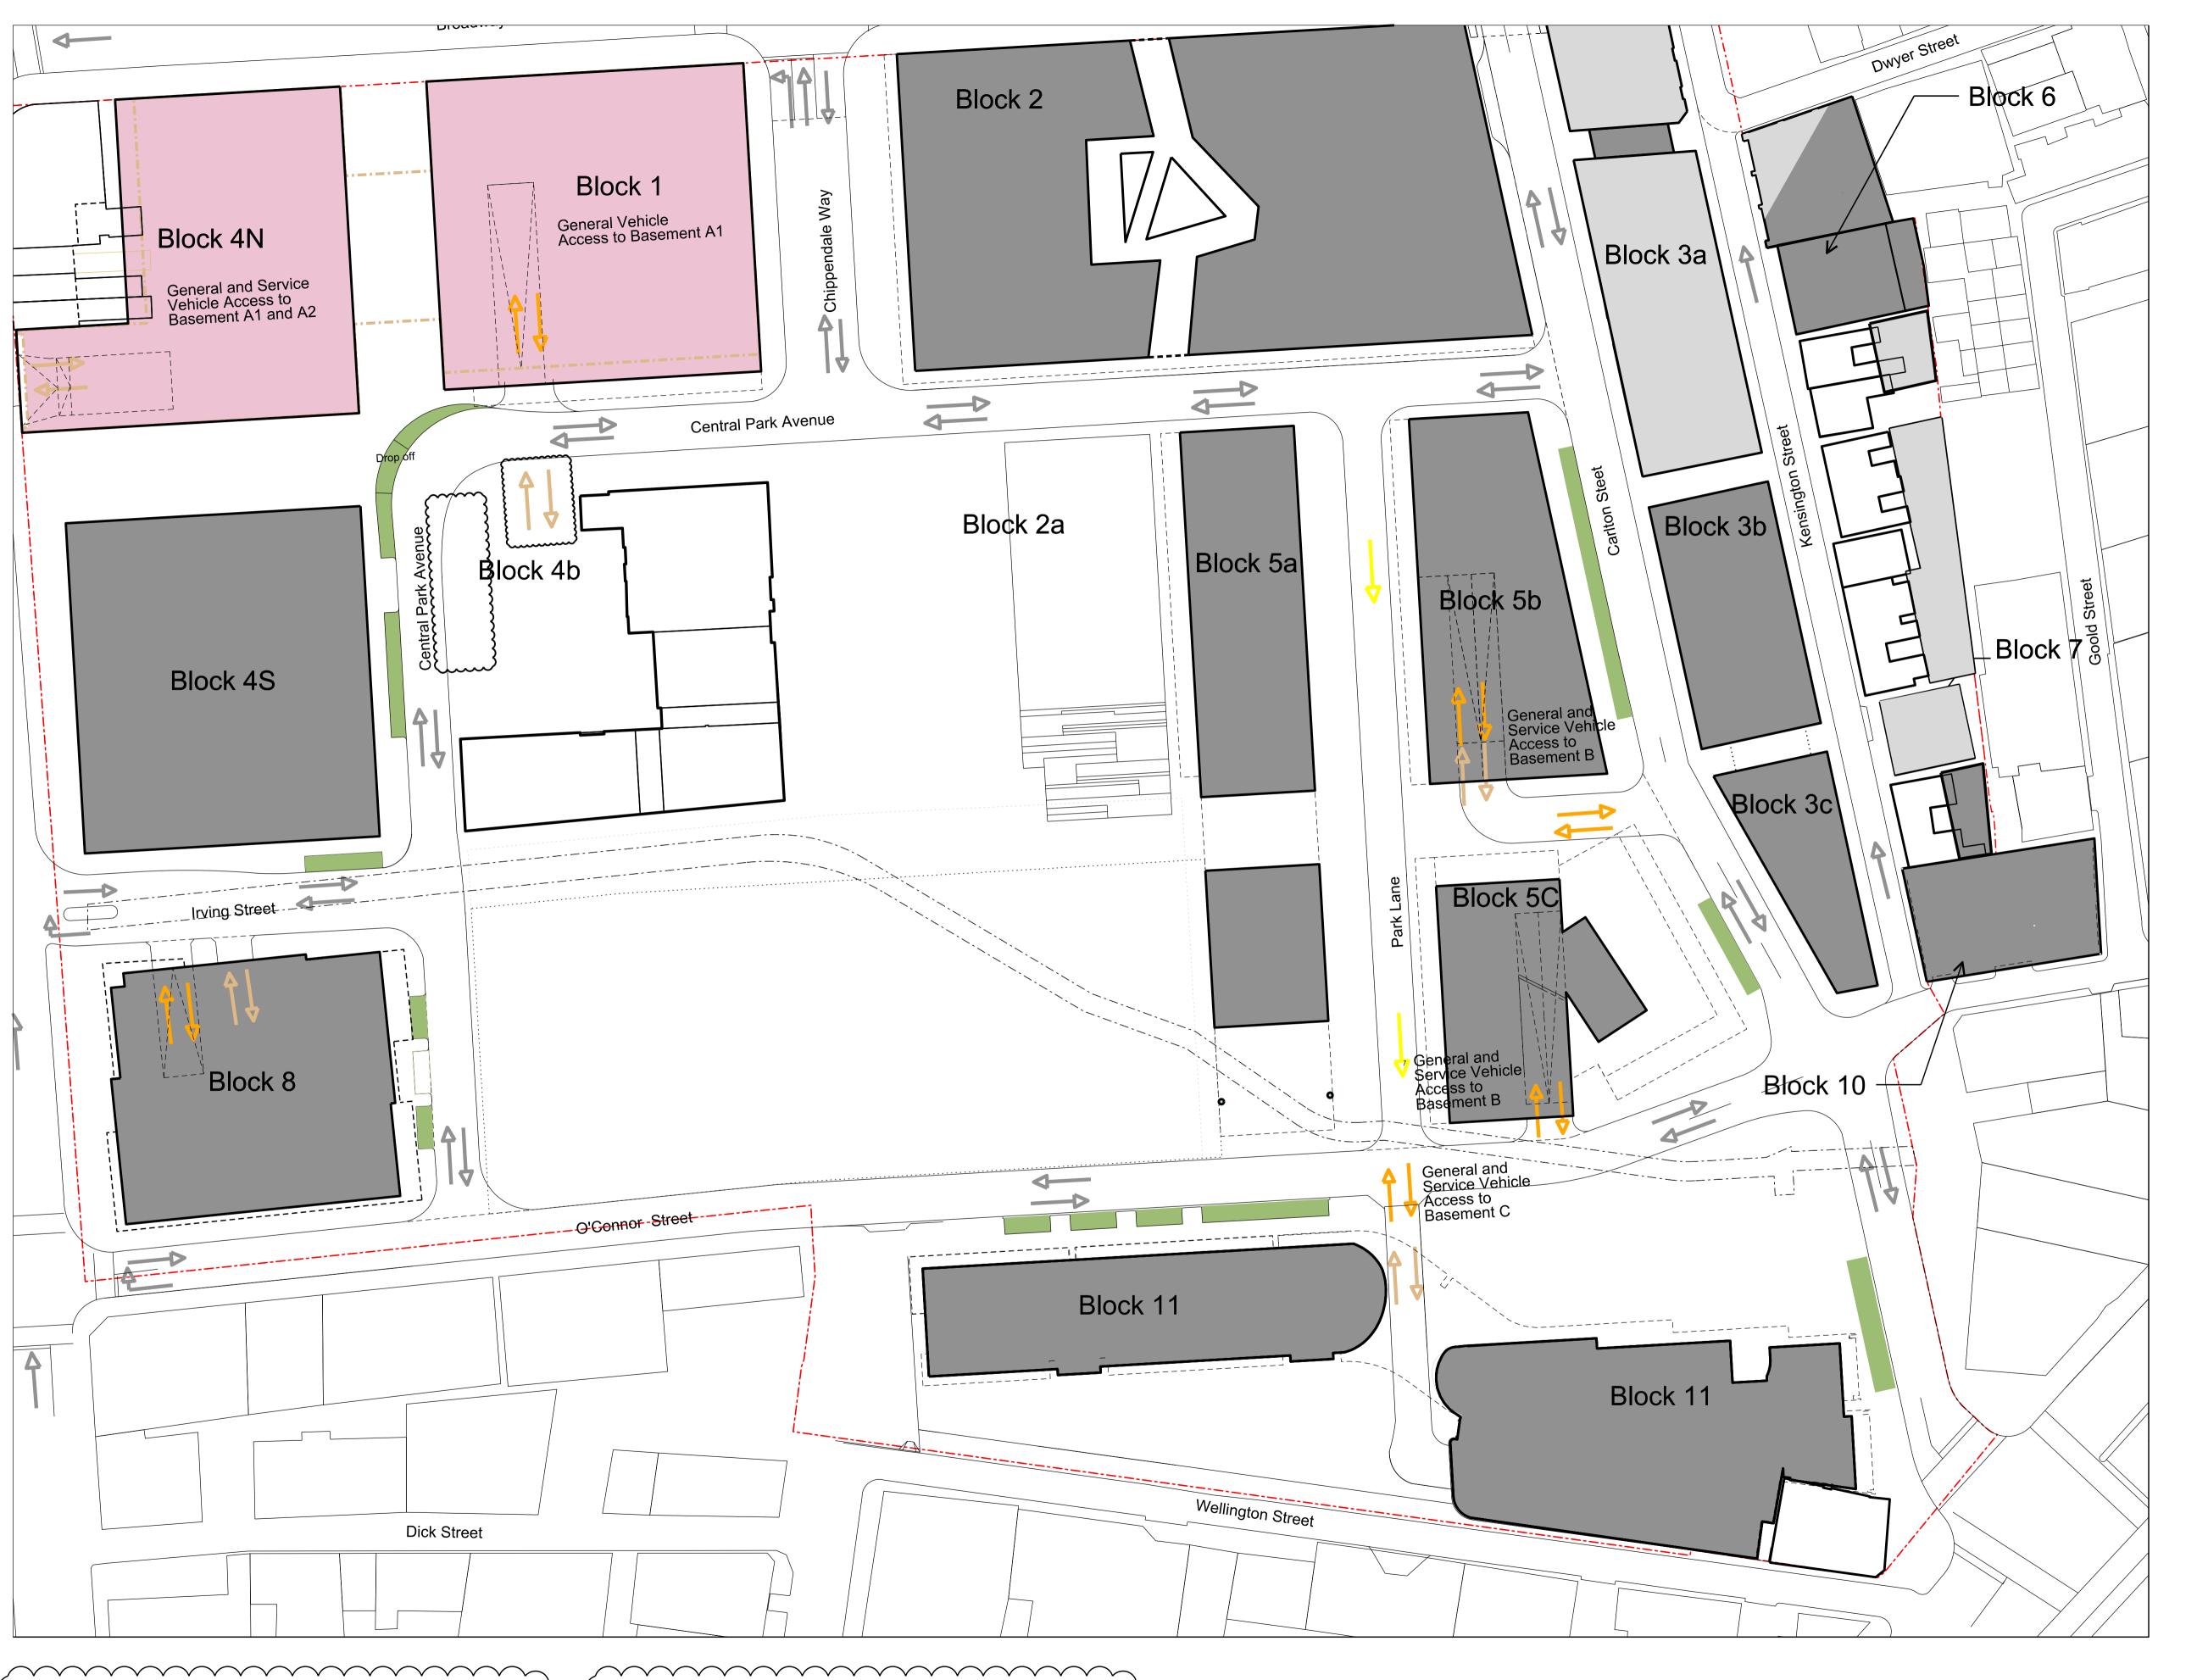

NOTE: THIS APPLICATION IS LIMITED TO BLOCK 4B (SHOWN CLOUDED). SURROUNDING BLOCKS ARE NOT SUBJECT TO THIS APPLICATION.

NOTE: THIS DRAWING IS BASED ON INFORMATION PROVIDED FROM DRAWING A1257 REV 17 PROVIDED BY FOSTER + PARTNERS

Drop Off General Vehicle Access Service Vehicle Access Drop Off and Taxi only Traffic Direction Residential only Parking lots Development boundary

04.08.2020 Issued for Information 03.09.2020 Issued for Information

## **Tzannes**

1:500 @ A1 (Double at A3)

**Brewery Yard** 

Central Park Chippendale NSW 2008

status Design Intent Only Not for Construction

Drawing Concept Plan Traffic Access, Parking

17007 A-1257