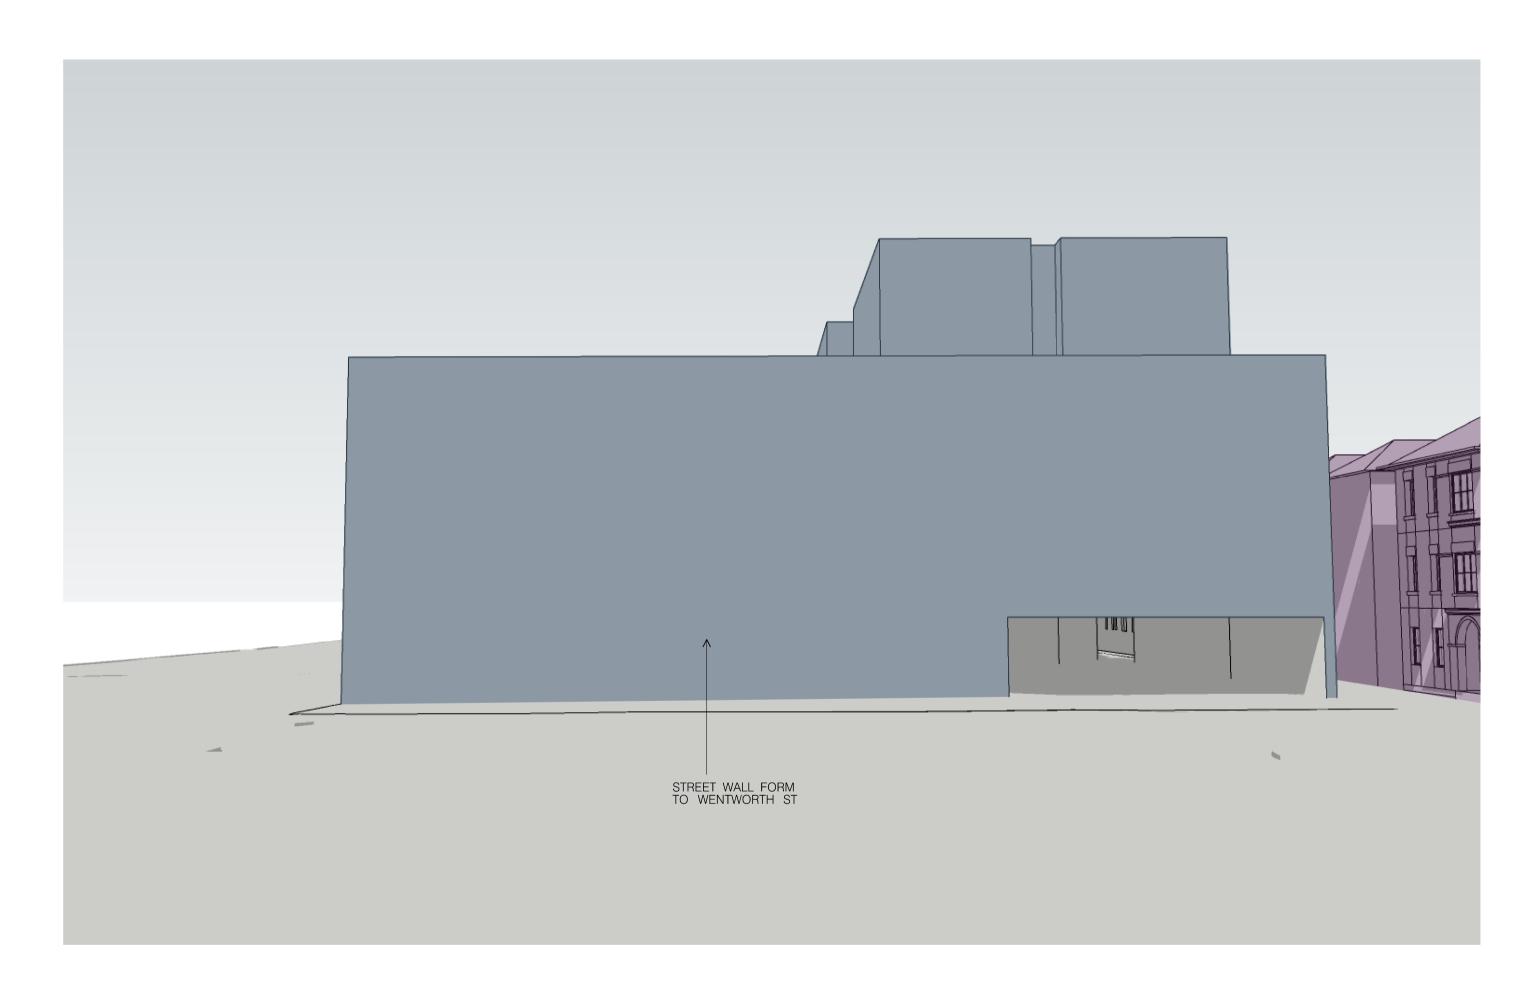

ENVELOPE PERSPECTIVE VIEWS SHEET 2 Drawing Number: S75W -1352

<u></u> 5899

KEY PLAN

SOLID STREET WALL FORM TO WENTWORTH ST & SOUTH STEYNE

LEGEND:

EXISTING BUILDING A 'C.C.K. BUILDING'

EXISTING BUILDING B 'DRUMMOND HOUSE'