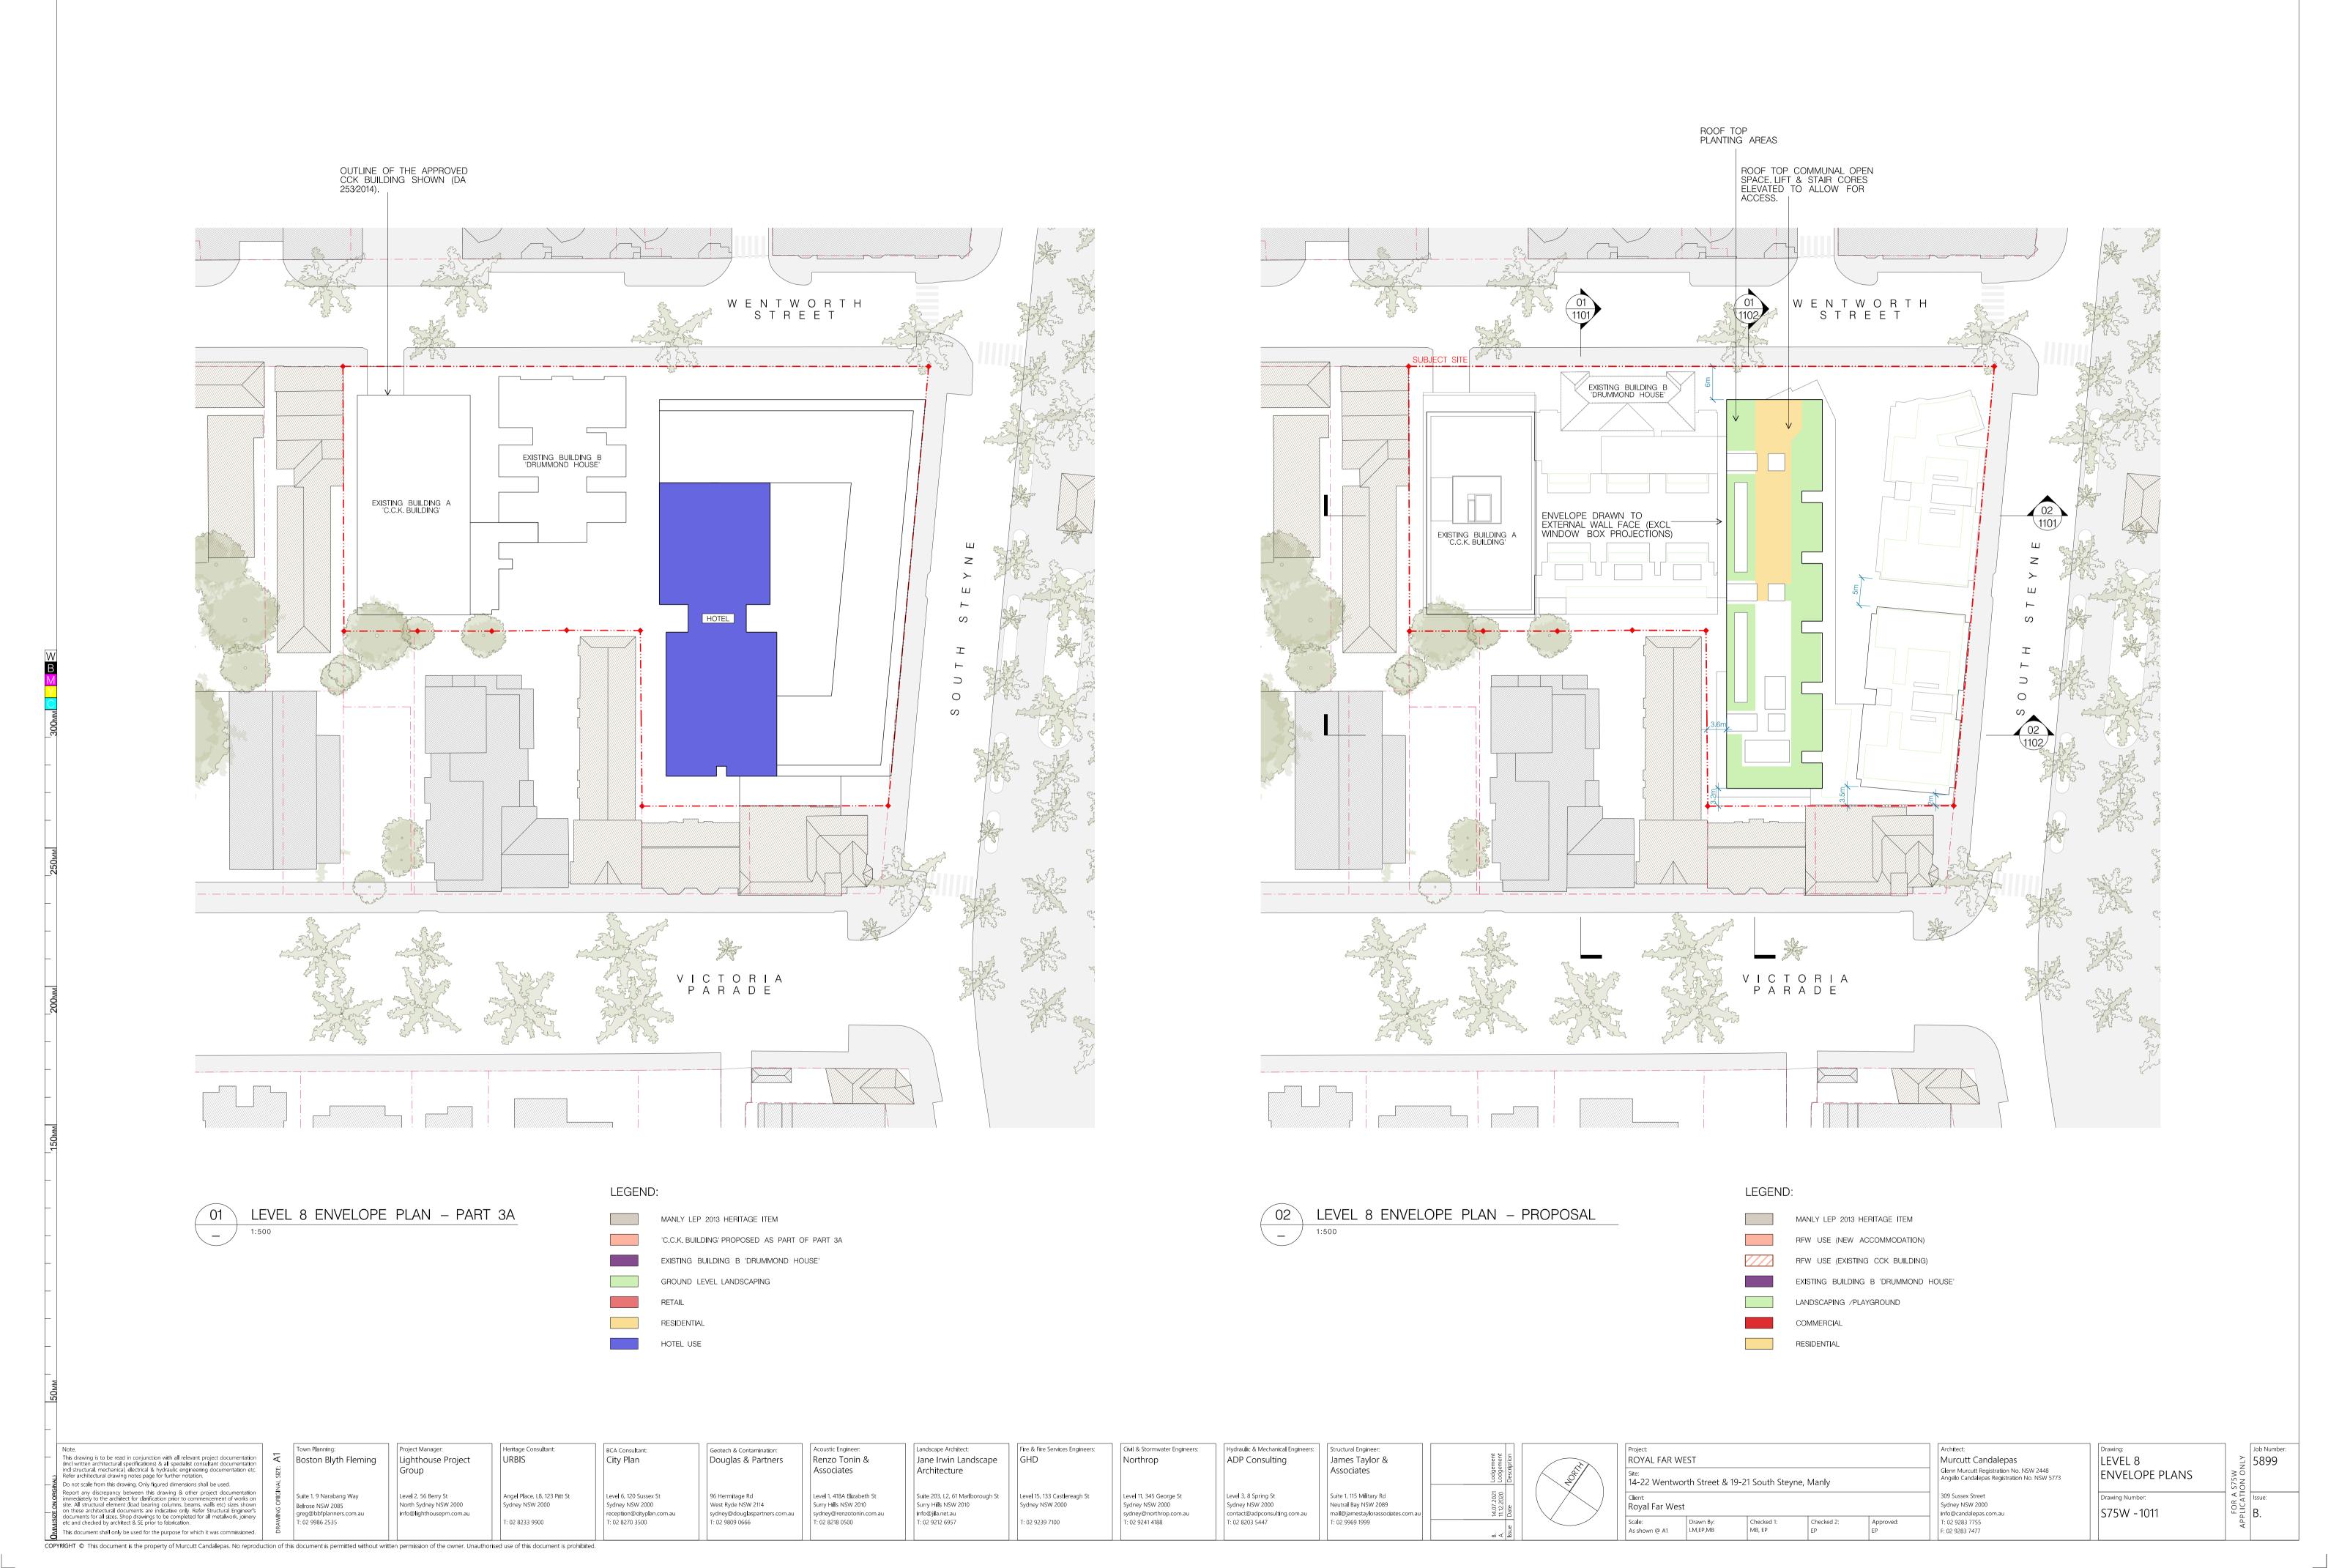

eutral Bay NSW 2089 Sydney NSW 2000 Royal Far West S75W -1010 info@lighthousepm.com.au reception@cityplan.com.au sydney@douglaspartners.com.au info@jila.net.au sydney@northrop.com.au contact@adpconsulting.com.au mail@jamestaylorassociates.com.a info@candalepas.com.au Scale: Drawn By:
As shown @ A1 LM,EP,MB Checked 1: MB, EP T: 02 9283 7755 F: 02 9283 7477 T: 02 9239 7100 T: 02 9986 2535 T: 02 8233 9900 T: 02 8270 3500 T: 02 9809 0666 T: 02 8218 0500 T: 02 9212 6957 T: 02 9241 4188 T: 02 8203 5447 T: 02 9969 1999 This document shall only be used for the purpose for which it was commissioned. COPYRIGHT © This document is the property of Murcutt Candalepas. No reproduction of this document is permitted without written permission of the owner. Unauthorised use of this document is prohibited.



OUTLINE OF THE APPROVED CCK BUILDING SHOWN (DA 253/2014). EXISTING BUILDING B 'DRUMMOND HOUSE' RL 19.45 RL. 34.00 RL. 20.61 ACCOMMODATION RL. ENVELOPE STA RL 21.65 EXISTING BUILDING B 'DRUMMOND HOUSE' EXISTING BUILDING A 'C.C.K. BUILDING' EXISTING BUILDING A 'C.C.K. BUILDING' EX. RL 27.95 RL 31.15 RL 27.95 RL. 22.60 CHAMFERED TOP TO BUILDING B. LEGEND: LEGEND: ROOF ENVELOPE PLAN - PROPOSAL ROOF ENVELOPE PLAN - PART 3A MANLY LEP 2013 HERITAGE ITEM MANLY LEP 2013 HERITAGE ITEM 'C.C.K. BUILDING' PROPOSED AS PART OF PART 3A RFW USE (NEW ACCOMMODATION) EXISTING BUILDING B 'DRUMMOND HOUSE' RFW USE (EXISTING CCK BUILDING) GROUND LEVEL LANDSCAPING EXISTING BUILDING B 'DRUMMOND HOUSE' LANDSCAPING /PLAYGROUND RESIDENTIAL COMMERCIAL RESIDENTIAL BCA Consultant: Fire & Fire Services Engineers: Hydrau