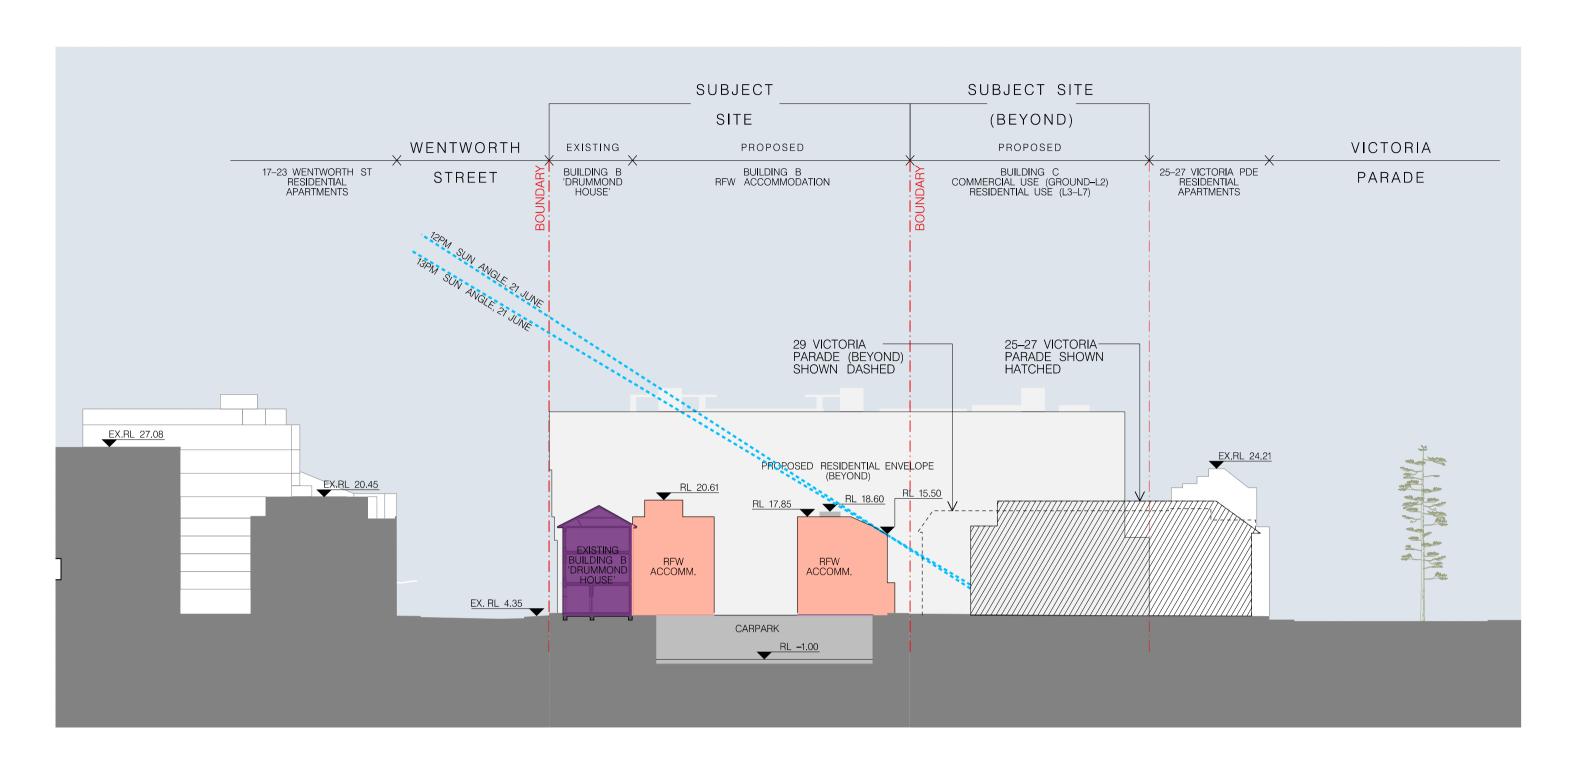

02 9239 7100

GHD

Fire & Fire Services Engineers:

Level 11, 345 George St Sydney NSW 2000 sydney@northrop.com.au T: 02 9241 4188

Northrop

Level 3, 8 Spring St Sydney NSW 2000 contact@adpconsulting.com.au T: 02 8203 5447

Hydraulic & Mechanical Engineers:

ADP Consulting

James Taylor & Associates Suite 1, 115 Military Rd Neutral Bay NSW 2089 mail@jamestaylorassociates.com.a T: 02 9969 1999

Structural Engineer:



ROYAL FAR WEST 14-22 Wentworth Street & 19-21 South Steyne, Manly Sydney NSW 2000 Royal Far West info@candalepas.com.au Scale: Drawn By:
As shown @ A1 LM,EP,MB Checked 1: MB, EP T: 02 9283 7755 F: 02 9283 7477

Murcutt Candalepas Glenn Murcutt Registration No. NSW 2448 Angelo Candalepas Registration No. NSW 5773 GROUND FLOOR 5899 LANDSCAPE PLANS Drawing Number: S75W -1070









## LEGEND: EXISTING BUILDING A 'C.C.K. BUILDING' EXISTING BUILDING B 'DRUMMOND HOUSE' COMMERCIAL RESIDENTIAL GROUND FLOOR TREE PLANTING ZONE



This drawing is to be read in conjunction with all relevant project documentation (incl written architectural specifications) & all specialist consultant documentation incl structural, mechanical, electrical & hydraulic engineering documentation etc. Refer architectural drawing notes page for further notation. Do not scale from this drawing. Only figured dimensions shall be used. Report any discrepancy between this drawing & other project documentation immediately to the architect for clarification prior to commencement of works on site. All structural element (load bearing columns, beams, walls etc) sizes shown on these architectural documen