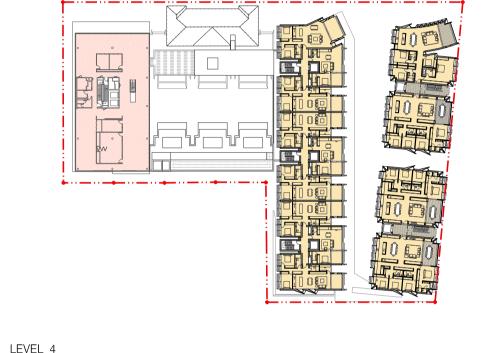

Sydney NSW 2000

96 Hermitage Rd

T: 02 9809 0666

West Ryde NSW 2114

sydney@douglaspartners.com.au

OUTLINE OF THE APPROVED CCK BUILDING SHOWN (DA 253/2014). W E N T W O R T H
S T R E E T W E N T W O R T H S T R E E T SUBJECT SITE RESIDENTIAL EXISTING BUILDING B 'DRUMMOND HOUSE' RESIDENTIAL EXISTING BUILDING A 'C.C.K. BUILDING' EXISTING BUILDING A 'C.C.K. BUILDING' ENVELOPE DRAWN TO EXTERNAL WALL FACE (EXCL WINDOW BOX PROJECTIONS) RESIDENTIAL RESIDENTIAL RESIDENTIAL VICTORIA V I C T O R I A P A R A D E PARADE LEGEND: LEGEND: LEVEL 4 ENVELOPE PLAN - PART 3A LEVEL 4 ENVELOPE PLAN - PROPOSAL MANLY LEP 2013 HERITAGE ITEM MANLY LEP 2013 HERITAGE ITEM 'C.C.K. BUILDING' PROPOSED AS PART OF PART 3A RFW USE (NEW ACCOMMODATION) EXISTING BUILDING B 'DRUMMOND HOUSE' RFW USE (EXISTING CCK BUILDING) EXISTING BUILDING B 'DRUMMOND HOUSE' GROUND LEVEL LANDSCAPING LANDSCAPING /PLAYGROUND RESIDENTIAL COMMERCIAL RESIDENTIAL BCA Consultant: Fire & Fire Services Engineers: Hydraulic & Mechanical Engineers: Structural Engineer: Geotech & Contamination: This drawing is to be read in conjunction with all relevant project documentation (incl written architectural specifications) & all specialist consultant documentation incl structural, mechanical, electrical & hydraulic engineering documentation etc.

Refer architectural drawing notes page for further notation. ₩ Boston Blyth Fleming LEVEL 4 5899 URBIS ROYAL FAR WEST Murcutt Candalepas City Plan Douglas & Partners Renzo Tonin & Jane Irwin Landscape GHD ADP Consulting James Taylor & Lighthouse Project Northrop Glenn Murcutt Registration No. NSW 2448 Angelo Candalepas Registration No. NSW 5773 Associates Architecture Associates Group ENVELOPE PLANS 14-22 Wentworth Street & 19-21 South Steyne, Manly Do not scale from this drawing. Only figured dimensions shall be used. Report any discrepancy between this drawing & other project documentation immediately to the architect for clarification prior to commencement of works on site. All structural element (load bearing columns, beams, walls etc) sizes shown on these architectural documents are indicative only. Refer Structural Engineer's documents for all sizes. Shop drawings to be completed for all metalwork, joinery etc and checked by architect & SE prior to fabrication. Suite 203, L2, 61 Marlborough St Level 2, 56 Berry St Angel Place, L8, 123 Pitt St Level 6, 120 Sussex St 96 Hermitage Rd Level 1, 418A Elizabeth St Level 15, 133 Castlereagh St Level 11, 345 George St Level 3, 8 Spring St Suite 1, 115 Military Rd Drawing Number: Belrose NSW 2085 North Sydney NSW 2000 Sydney NSW 2000 Sydney NSW 2000 West Ryde NSW 2114 Surry Hills NSW 2010 Surry Hills NSW 2010 Sydney NSW 2000 Sydney NSW 2000 Sydney NSW 2000 Neutral Bay NSW 2089 Sydney NSW 2000 Royal Far West S75W -1007 info@lighthousepm.com.au reception@cityplan.com.au sydney@douglaspartners.com.au info@jila.net.au sydney@northrop.com.au contact@adpconsulting.com.au mail@jamestaylorassociates.com.a info@candalepas.com.au Scale: Drawn By:
As shown @ A1 LM,EP,MB Checked 1: MB, EP T: 02 9283 7755 F: 02 9283 7477 T: 02 9239 7100 T: 02 9986 2535 T: 02 8233 9900 T: 02 8270 3500 T: 02 9809 0666 T: 02 8218 0500 T: 02 9212 6957 T: 02 9241 4188 T: 02 8203 5447 T: 02 9969 1999 This document shall only be used for the purpose for which it was commissioned. COPYRIGHT © This document is the property of Murcutt Candalepas. No reproduction of this document is permitted without written permission of the owner. Unauthorised use of this document is prohibited.