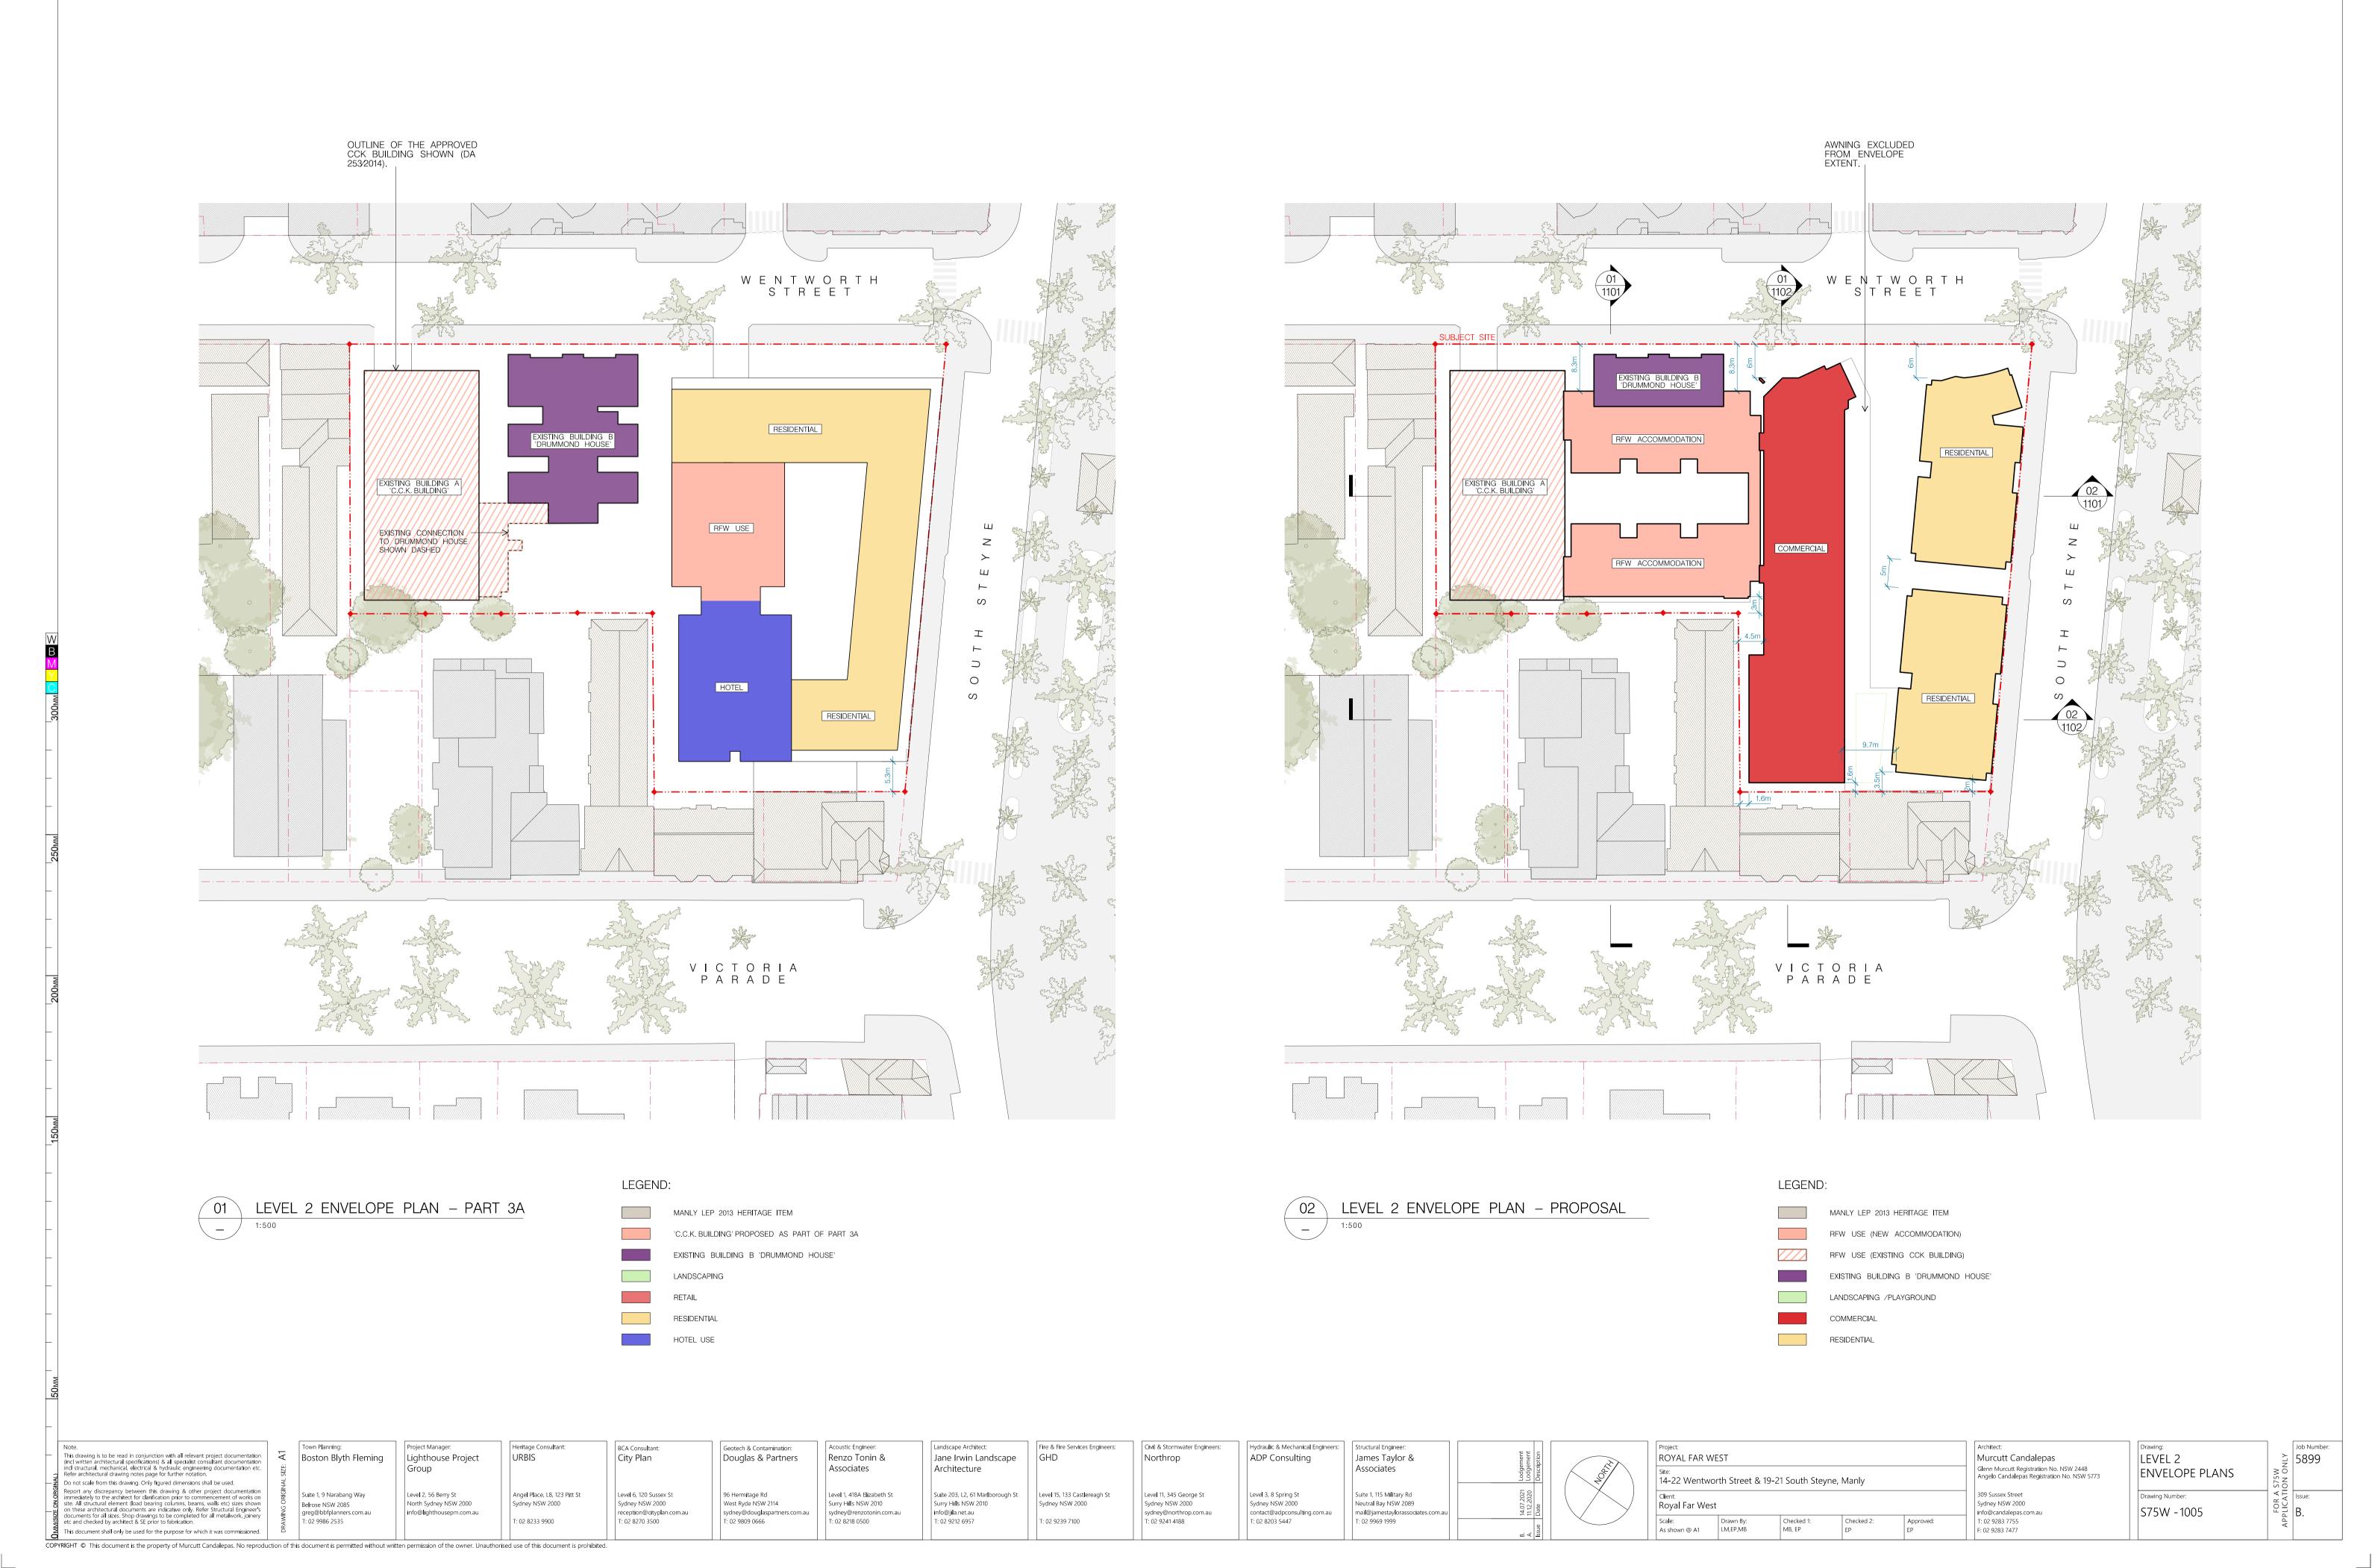

gs to be completed for all metalwork, joinery etc and checked by architect & SE prior to fabrication. info@lighthousepm.com.au reception@cityplan.com.au T: 02 9986 2535 T: 02 8233 9900 T: 02 8270 3500 This document shall only be used for the purpose for which it was commissioned. COPYRIGHT © This document is the property of Murcutt Candalepas. No reproduction of this document is permitted without written permission of the owner. Unauthorised use of this document is prohibited.

Belrose NSW 2085

Do not scale from this drawing. Only figured dimensions shall be used.

Group

Level 2, 56 Berry St

North Sydney NSW 2000

Angel Place, L8, 123 Pitt St

Sydney NSW 2000

Level 6, 120 Sussex St

Sydney NSW 2000

96 Hermitage Rd

T: 02 9809 0666

West Ryde NSW 2114

sydney@douglaspartners.com.au







OUTLINE OF THE APPROVED CCK BUILDING SHOWN (DA 253/2014). W E N T W O R T H
S T R E E T W E N T W O R T H S T R E E T SUBJECT SITE RESIDENTIAL EXISTING BUILDING B 'DRUMMOND HOUSE' RESIDENTIAL EXISTING BUILDING A 'C.C.K. BUILDING' EXISTING BUILDING A 'C.C.K. BUILDING' ENVELOPE DRAWN TO EXTERNAL WALL FACE (EXCL WINDOW BOX PROJECTIONS) RESIDENTIAL RESIDENTIAL RESIDENTIAL VICTORIA V I C T O R I A P A R A D E PARADE LEGEND: LEGEND: LEVEL 4 ENVELOPE PLAN - PART 3A LEVEL 4 ENVELOPE PLAN - PROPOSAL MANLY LEP 2013 HERITAGE ITEM MANLY LEP 2013 HERITAGE ITEM 'C.C.K. BUILDING' PROPOSED AS PART OF PART 3A RFW USE (NEW ACCOMMODATION) EXISTING BUILDING B 'DRUMMOND HOUSE' RFW USE (EXISTING CCK BUILDING) EXISTING BUILDING B 'DRUMMOND HOUSE' GROUND LEVEL LANDSCAPING LANDSCAPING /PLAYGROUND RESIDENTIAL C