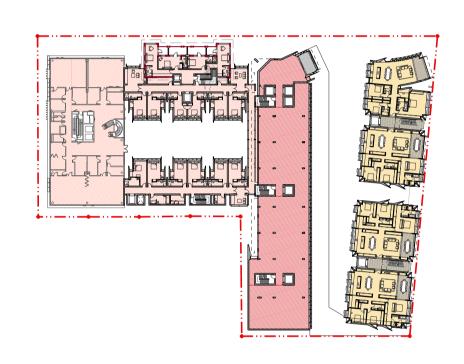

– m²

| TOTAL GFA |
|-----------|
| 681 m²    |
| 772 m²    |
| 895 m²    |
| 910 m²    |
|           |

| LEVEL 3 |                           |           |  |  |  |  |
|---------|---------------------------|-----------|--|--|--|--|
|         |                           | TOTAL GFA |  |  |  |  |
|         | BUILDING A (EXISTING CCK) | 418 m²    |  |  |  |  |
|         | BUILDING B                | 89 m²     |  |  |  |  |
|         | BUILDING C                | 944 m²    |  |  |  |  |
|         | BUILDING D                | 932 m²    |  |  |  |  |

|            | COMMERC                 | IAL            | RESID | ENTIA | \L | DRUMMO    | ND H | OUSE           | ROYAL FA | R WEST |
|------------|-------------------------|----------------|-------|-------|----|-----------|------|----------------|----------|--------|
| GROUND     | 1,487                   | m²             | 12    | 5     | m² | 7         | 00   | m²             | 447      | m²     |
| LEVEL 1    | 895                     | m <sup>2</sup> | 91    | 0     | m² | 7         | 74   | m²             | 686      | m²     |
| LEVEL 2    | 895                     | m <sup>2</sup> | 91    | 0     | m² | 7         | 72   | m²             | 681      | m²     |
| LEVEL 3    | _                       | m <sup>2</sup> | 1,8   | 376   | m² | 8         | 9    | m²             | 418      | m²     |
| LEVEL 4    | _                       | m <sup>2</sup> | 1,9   | 905   | m² |           |      | m²             | 646      | m²     |
| LEVEL 5    |                         | m <sup>2</sup> | 97    | '3    | m² |           |      | m <sup>2</sup> | 620      | m²     |
| LEVEL 6    | _                       | m <sup>2</sup> | 99    | 91    | m² |           |      | m²             |          | m²     |
| LEVEL 7    | _                       | m <sup>2</sup> | 98    | 39    | m² |           |      | m²             |          | m²     |
| LEVEL 8    |                         | m²             | 6     |       | m² |           |      | m²             |          | m²     |
| TOTAL      | 3,277                   | m²             | 8,    | 685   | m² | 2         | 335  | m²             | 3,498    | 3 m²   |
| PROPOSED   | UNIT NUMBE<br>RFW ACCOM | MODATI         | NC    |       |    | 58<br>36  |      |                |          |        |
| TOTAL SITE |                         | IIIONS         |       |       |    | 5,398 m²  |      |                |          |        |
|            | WABLE GFA               |                |       |       |    | 19,194 m² |      |                |          |        |
| APPROVED   | FSR                     |                |       |       |    | 3:1       |      |                |          |        |
| APPROX UN  | IIT NUMBERS             |                |       |       |    | 46        |      |                |          |        |
| APPROX HC  | TEL NUMBER              | RS             |       |       |    | 165       |      |                |          |        |
|            |                         |                |       |       |    |           |      |                |          |        |