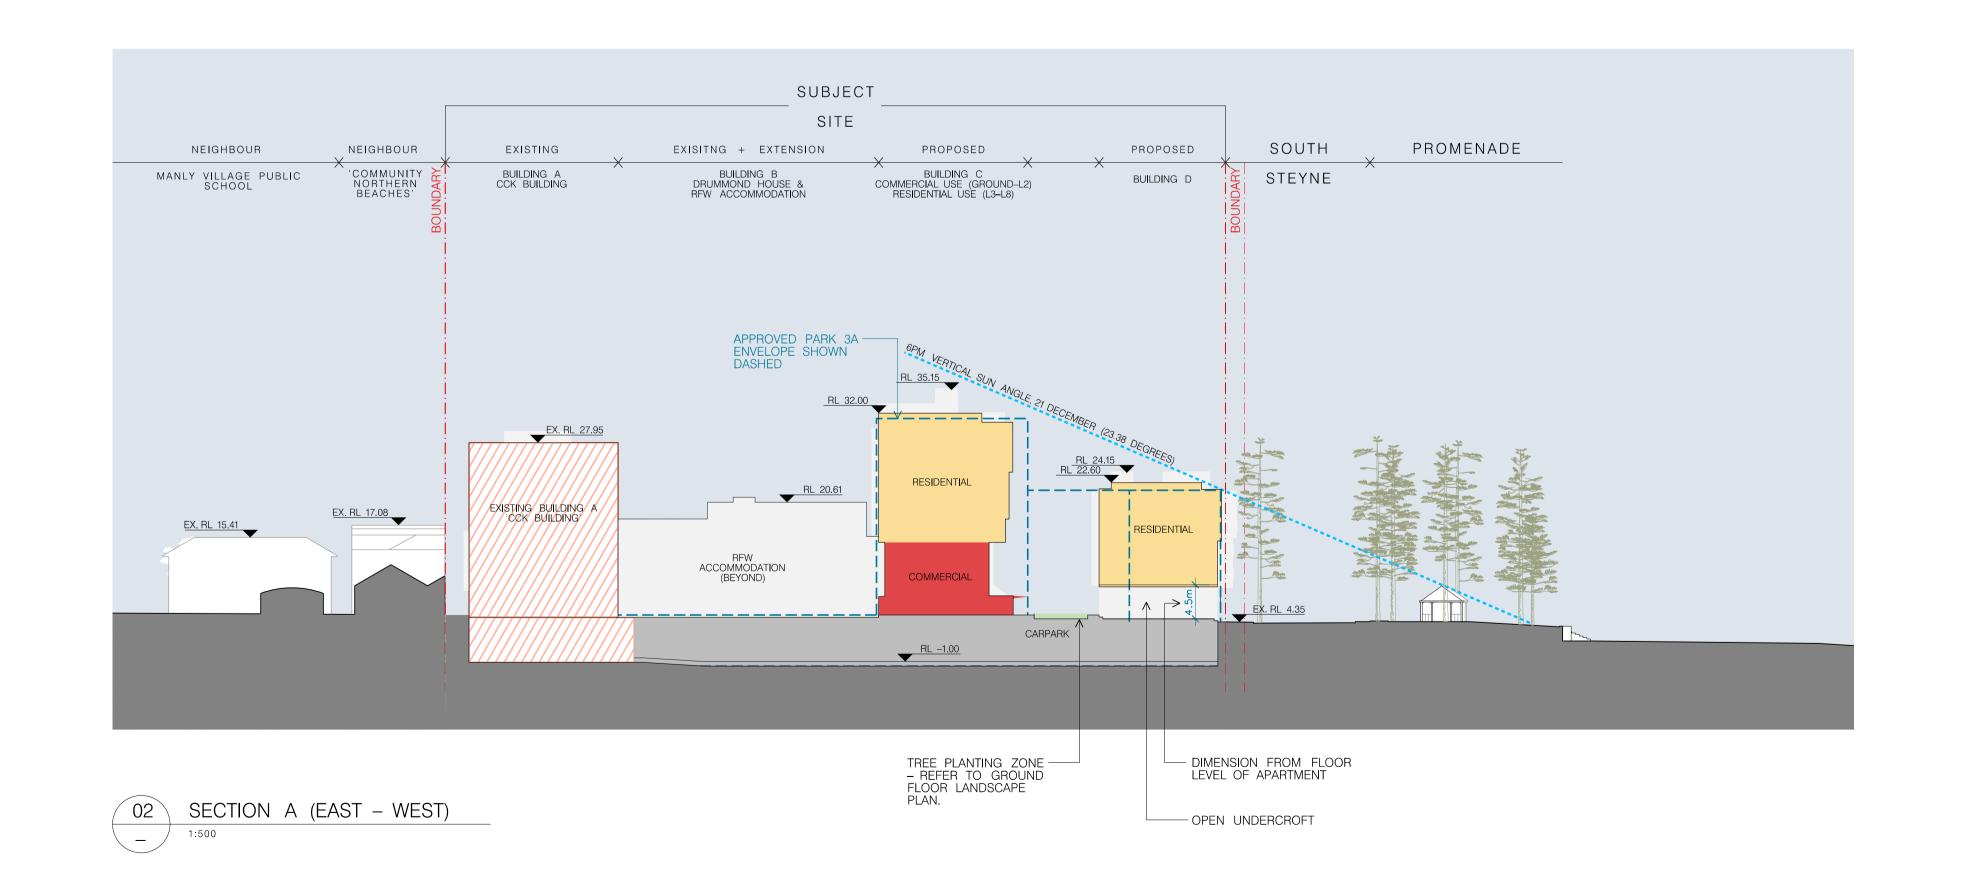

239 7100

GHD

Fire & Fire Services Engineers:

Level 11, 345 George St Sydney NSW 2000 sydney@northrop.com.au T: 02 9241 4188

Northrop

Level 3, 8 Spring St Sydney NSW 2000 contact@adpconsulting.com.au T: 02 8203 5447

Hydraulic & Mechanical Engineers:

ADP Consulting

James Taylor & Associates Suite 1, 115 Military Rd Neutral Bay NSW 2089 mail@jamestaylorassociates.com.a T: 02 9969 1999

Structural Engineer:



ROYAL FAR WEST 14-22 Wentworth Street & 19-21 South Steyne, Manly Sydney NSW 2000 Royal Far West info@candalepas.com.au Scale: Drawn By:
As shown @ A1 LM,EP,MB Checked 1: MB, EP T: 02 9283 7755 F: 02 9283 7477

Murcutt Candalepas Glenn Murcutt Registration No. NSW 2448 Angelo Candalepas Registration No. NSW 5773 GROUND FLOOR 5899 LANDSCAPE PLANS Drawing Number: S75W -1070









## LEGEND: EXISTING BUILDING A 'C.C.K. BUILDING' EXISTING BUILDING B 'DRUMMOND HOUSE' COMMERCIAL RESIDENTIAL GROUND FLOOR TREE PLANTING ZONE



This drawing is to be read in conjunction with all relevant project documentation (incl written architectural specifications) & all specialist consultant documentation incl structural, mechanical, electrical & hydraulic engineering documentation etc. Refer architectural drawing notes page for further notation. Do not scale from this drawing. Only figured dimensions shall be used. Report any discrepancy between this drawing & other project documentation immediately to the architect for clarification prior to commencement of works on site. All structural element (load bearing columns, beams, walls etc) sizes shown on these architectural documents a