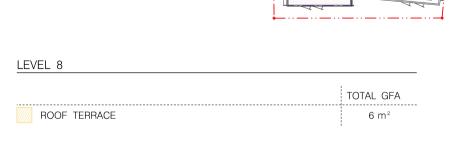

|            | COMMERC                 | IAL            | RESID | ENTIA | \L | DRUMMO    | ND H | OUSE           | ROYAL FA | R WEST |
|------------|-------------------------|----------------|-------|-------|----|-----------|------|----------------|----------|--------|
| GROUND     | 1,487                   | m²             | 12    | 5     | m² | 7         | 00   | m²             | 447      | m²     |
| LEVEL 1    | 895                     | m <sup>2</sup> | 91    | 0     | m² | 7         | 74   | m²             | 686      | m²     |
| LEVEL 2    | 895                     | m <sup>2</sup> | 91    | 0     | m² | 7         | 72   | m²             | 681      | m²     |
| LEVEL 3    | _                       | m <sup>2</sup> | 1,8   | 376   | m² | 8         | 9    | m²             | 418      | m²     |
| LEVEL 4    | _                       | m <sup>2</sup> | 1,9   | 905   | m² |           |      | m²             | 646      | m²     |
| LEVEL 5    |                         | m <sup>2</sup> | 97    | '3    | m² |           |      | m <sup>2</sup> | 620      | m²     |
| LEVEL 6    | _                       | m <sup>2</sup> | 99    | 91    | m² |           |      | m²             |          | m²     |
| LEVEL 7    | _                       | m <sup>2</sup> | 98    | 39    | m² |           |      | m²             |          | m²     |
| LEVEL 8    |                         | m²             | 6     |       | m² |           |      | m²             |          | m²     |
| TOTAL      | 3,277                   | m²             | 8,    | 685   | m² | 2         | 335  | m²             | 3,498    | 3 m²   |
| PROPOSED   | UNIT NUMBE<br>RFW ACCOM | MODATI         | NC    |       |    | 58<br>36  |      |                |          |        |
| TOTAL SITE |                         | IIIONS         |       |       |    | 5,398 m²  |      |                |          |        |
|            | WABLE GFA               |                |       |       |    | 19,194 m² |      |                |          |        |
| APPROVED   | FSR                     |                |       |       |    | 3:1       |      |                |          |        |
| APPROX UN  | IIT NUMBERS             |                |       |       |    | 46        |      |                |          |        |
| APPROX HC  | TEL NUMBER              | RS             |       |       |    | 165       |      |                |          |        |
|            |                         |                |       |       |    |           |      |                |          |        |