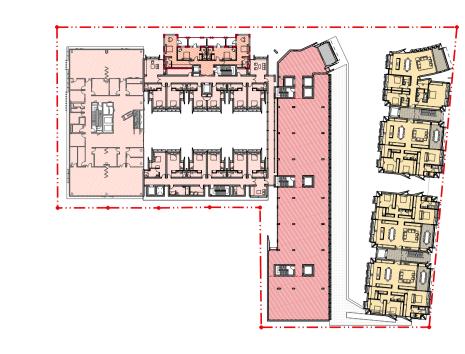

CARPARK & STORAGE

| BASEMENT 1             |           | GROUND FLOOR              |           |
|------------------------|-----------|---------------------------|-----------|
|                        | TOTAL GFA |                           | TOTAL GFA |
| CARPARK & STORAGE – m² |           | BUILDING A (EXISTING CCK) | 447 m²    |
|                        | '         | BUILDING B (113 + 587)    | 700 m²    |
|                        |           | BUILDING C (976 + 84)     | 1,295 m²  |
|                        |           | BUILDING D (276 + 41)     | 317 m²    |

– m²

| TOTAL GFA |
|-----------|
| 681 m²    |
| 772 m²    |
| 895 m²    |
| 910 m²    |
|           |

| LEVEL 3 |                           |           |  |  |  |  |
|---------|---------------------------|-----------|--|--|--|--|
|         |                           | TOTAL GFA |  |  |  |  |
|         | BUILDING A (EXISTING CCK) | 418 m²    |  |  |  |  |
|         | BUILDING B                | 89 m²     |  |  |  |  |
|         | BUILDING C                | 944 m²    |  |  |  |  |
|         | BUILDING D                | 932 m²    |  |  |  |  |

|            | COMMERC                 | IAL            | RESID | ENTIA | \L | DRUMMO    | ND H | OUSE           | ROYAL FA | R WEST |
|------------|-------------------------|----------------|-------|-------|----|-----------|------|----------------|----------|--------|
| GROUND     | 1,487                   | m²             | 12    | 5     | m² | 7         | 00   | m²             | 447      | m²     |
| LEVEL 1    | 895                     | m <sup>2</sup> | 91    | 0     | m² | 7         | 74   | m²             | 686      | m²     |
| LEVEL 2    | 895                     | m <sup>2</sup> | 91    | 0     | m² | 7         | 72   | m²             | 681      | m²     |
| LEVEL 3    | _                       | m <sup>2</sup> | 1,8   | 376   | m² | 8         | 9    | m²             | 418      | m²     |
| LEVEL 4    | _                       | m <sup>2</sup> | 1,9   | 905   | m² |           |      | m²             | 646      | m²     |
| LEVEL 5    |                         | m <sup>2</sup> | 97    | '3    | m² |           |      | m <sup>2</sup> | 620      | m²     |
| LEVEL 6    | _                       | m <sup>2</sup> | 99    | 91    | m² |           |      | m²             |          | m²     |
| LEVEL 7    | _                       | m <sup>2</sup> | 98    | 39    | m² |           |      | m²             |          | m²     |
| LEVEL 8    |                         | m²             | 6     |       | m² |           |      | m²             |          | m²     |
| TOTAL      | 3,277                   | m²             | 8,    | 685   | m² | 2         | 335  | m²             | 3,498    | 3 m²   |
| PROPOSED   | UNIT NUMBE<br>RFW ACCOM | MODATI         | NC    |       |    | 58<br>36  |      |                |          |        |
| TOTAL SITE |                         | IIIONS         |       |       |    | 5,398 m²  |      |                |          |        |
|            | WABLE GFA               |                |       |       |    | 19,194 m² |      |                |          |        |
| APPROVED   | FSR                     |                |       |       |    | 3:1       |      |                |          |        |
| APPROX UN  | IIT NUMBERS             |                |       |       |    | 46        |      |                |          |        |
| APPROX HC  | TEL NUMBER              | RS             |       |       |    | 165       |      |                |          |        |
|            |                         |                |       |       |    |           |      |                |          |        |