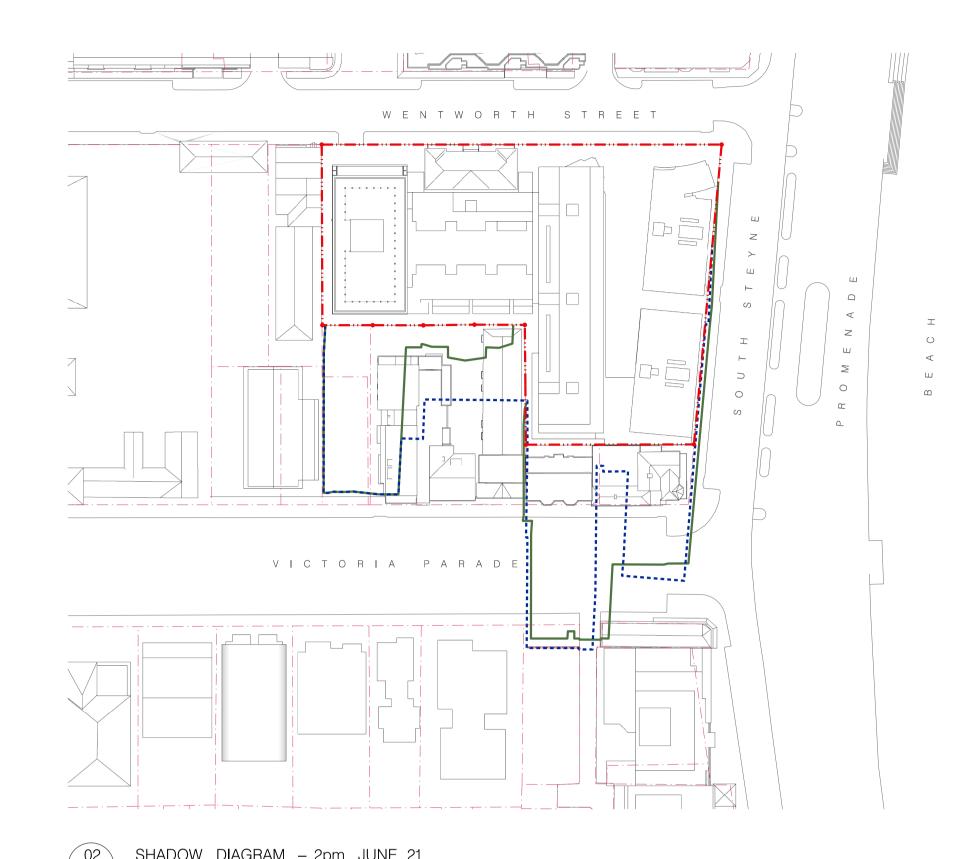

5899

LEGEND

APPROVED PART 3A ON GROUND SHADOW OUTLINE

PROPOSED DEVELOPMENT ON GROUND SHADOW OUTLINE

ON GROUND SHADOW CAST BY MASSING ABOVE THE PART 3A HEIGHT PLANE

This drawing is to be read in conjunction with all relevant project documentation (Incl written architectural specifications) & all specialist consultant documentation incl structural, mechanical, electrical & hydraulic engineering documentation etc. Refer architectural drawing notes page for further notation. Do not scale from this drawing. Only figured dimensions shall be used. Report any discrepancy between this drawing & other project documentation immediately to the architect for clarification prior to commencement of works on site. All structural element (load bearing columns, beams, walls etc) sizes shown on these architectural documents are indicative only. Refer Structural Engineer's documents for all sizes. Shop drawings to be completed for all metalwork, joinery etc and checked by architect & SE prior to fabrication.