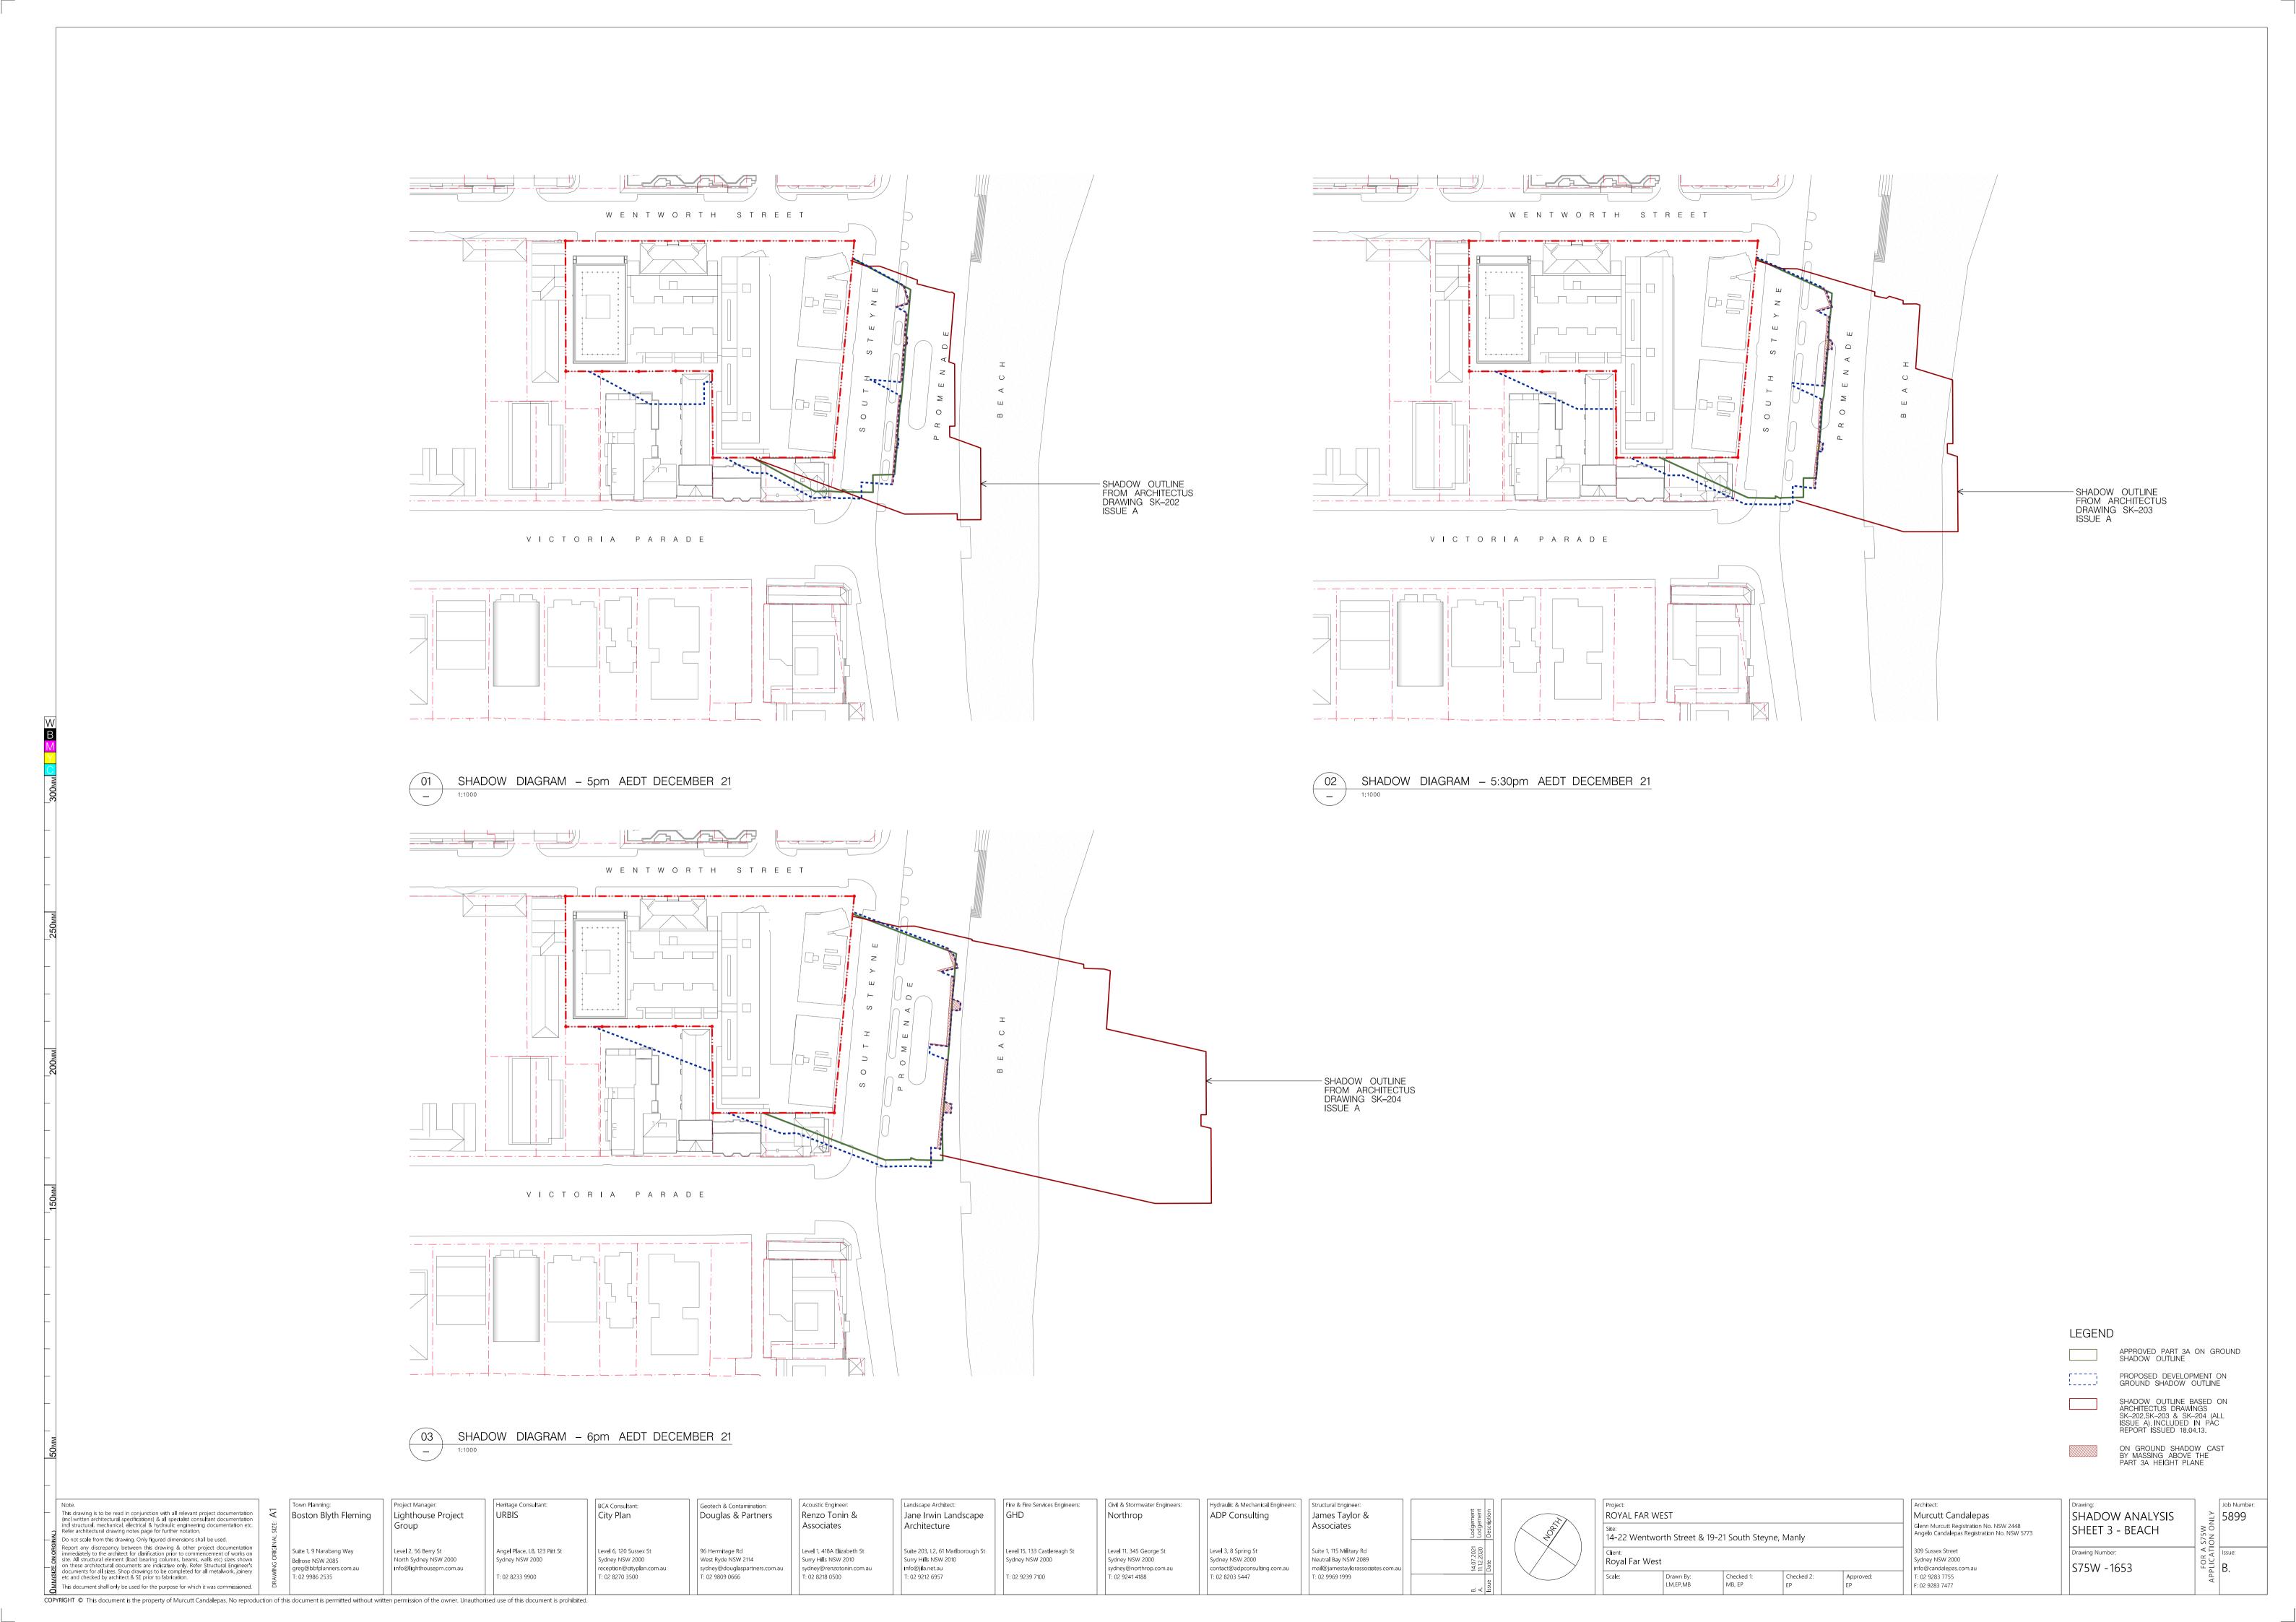

5899

LEGEND

APPROVED PART 3A ON GROUND SHADOW OUTLINE

PROPOSED DEVELOPMENT ON GROUND SHADOW OUTLINE

ON GROUND SHADOW CAST BY MASSING ABOVE THE PART 3A HEIGHT PLANE

This drawing is to be read in conjunction with all relevant project documentation (Incl written architectural specifications) & all specialist consultant documentation incl structural, mechanical, electrical & hydraulic engineering documentation etc. Refer architectural drawing notes page for further notation. Do not scale from this drawing. Only figured dimensions shall be used. Report any discrepancy between this drawing & other project documentation immediately to the architect for clarification prior to commencement of works on site. All structural element (load bearing columns, beams, walls etc) sizes shown on these architectural documents are indicative only. Refer Structural Engineer's documents for all sizes. Shop drawings to be completed for all metalwork, joinery etc and checked by architect & SE prior to fabrication.

Murcutt Candalepas Glenn Murcutt Registration No. NSW 2448 Angelo Candalepas Registration No. NSW 5773 Sydney NSW 2000 info@candalepas.com.au

T: 02 9283 7755 F: 02 9283 7477

SHADOW ANALYSIS 5899 SHEET 2 Drawing Number: S75W -1652