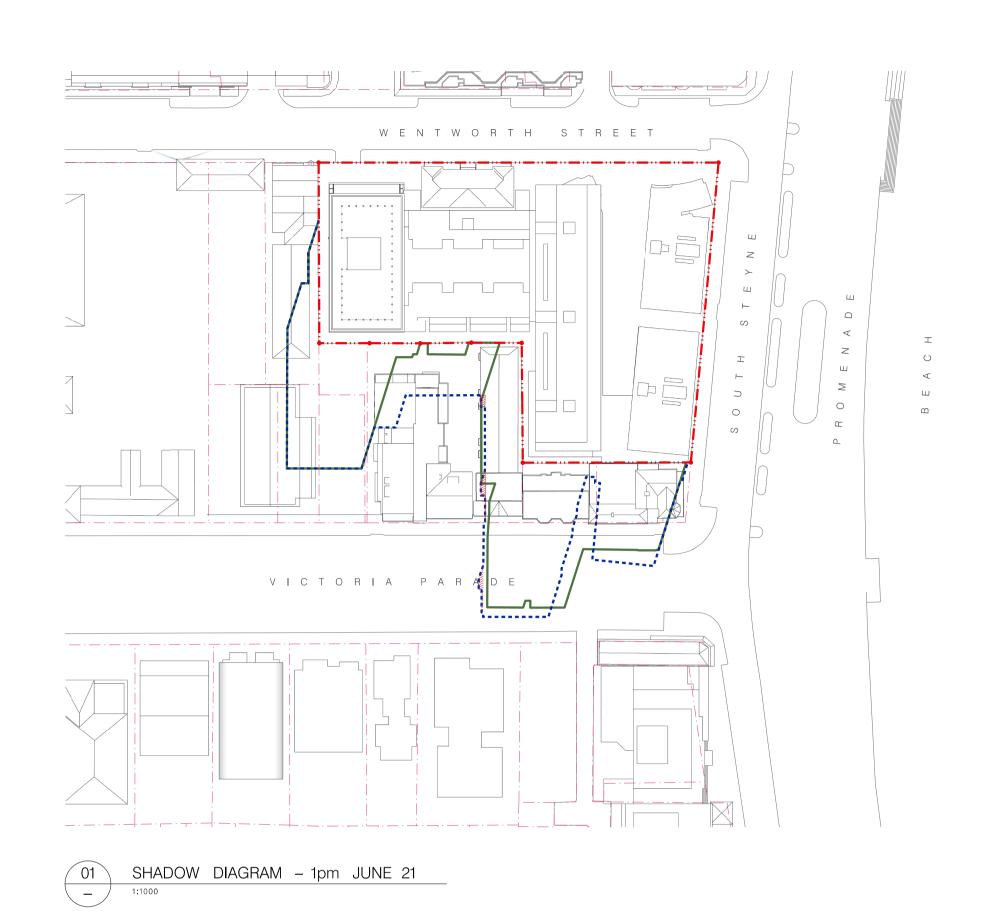

5899

LEGEND

APPROVED PART 3A ON GROUND SHADOW OUTLINE

PROPOSED DEVELOPMENT ON GROUND SHADOW OUTLINE

ON GROUND SHADOW CAST BY MASSING ABOVE THE PART 3A HEIGHT PLANE

This drawing is to be read in conjunction with all relevant project documentation (Incl written architectural specifications) & all specialist consultant documentation incl structural, mechanical, electrical & hydraulic engineering documentation etc. Refer architectural drawing notes page for further notation. Do not scale from this drawing. Only figured dimensions shall be used. Report any discrepancy between this drawing & other project documentation immediately to the architect for clarification prior to commencement of works on site. All structural element (load bearing columns, beams, walls etc) sizes shown on these architectural documents are indicative only. Refer Structural Engineer's documents for all sizes. Shop drawings to be completed for all metalwork, joinery etc and checked by architect & SE prior to fabrication.