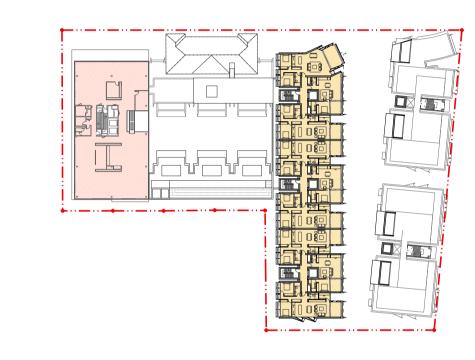

OUTLINE OF THE APPROVED CCK BUILDING SHOWN (DA 253/2014). W E N T W O R T H S T R E E T W E N T W O R T H S T R E E T SUBJECT SITE EXISTING BUILDING B 'DRUMMOND HOUSE' EXISTING BUILDING A 'C.C.K. BUILDING' EXISTING BUILDING A 'C.C.K. BUILDING' ENVELOPE DRAWN TO EXTERNAL WALL FACE (EXCL<sup>—</sup> WINDOW BOX PROJECTIONS) RESIDENTIAL HOTEL ROOFTOP LANDSCAPING ROOFTOP LANDSCAPING VICTORIA V I C T O R I A P A R A D E PARADE LEGEND: LEGEND: LEVEL 5 ENVELOPE PLAN - PART 3A LEVEL 5 ENVELOPE PLAN - PROPOSAL MANLY LEP 2013 HERITAGE ITEM MANLY LEP 2013 HERITAGE ITEM 'C.C.K. BUILDING' PROPOSED AS PART OF PART 3A RFW USE (NEW ACCOMMODATION) EXISTING BUILDING B 'DRUMMOND HOUSE' RFW USE (EXISTING CCK BUILDING) EXISTING BUILDING B 'DRUMMOND HOUSE' LANDSCAPING LANDSCAPING /PLAYGROUND RESIDENTIAL COMMERCIAL RESIDENTIAL BCA Consultant: Landscape Architect: Fire & Fire Services Engineers: Hydraulic & Mechanical Engineers: Structural Engineer: Geotech & Contamination: This drawing is to be read in conjunction with all relevant project documentation (incl written architectural specifications) & all specialist consultant documentation incl structural, mechanical, electrical & hydraulic engineering documentation etc.

Refer architectural drawing notes page for further notation. ₩ Boston Blyth Fleming Murcutt Candalepas LEVEL 5 5899 URBIS ROYAL FAR WEST City Plan Douglas & Partners Renzo Tonin & Jane Irwin Landscape GHD ADP Consulting James Taylor & Lighthouse Project Northrop Glenn Murcutt Registration No. NSW 2448 Angelo Candalepas Registration No. NSW 5773 Associates Architecture Associates Group ENVELOPE PLANS 14-22 Wentworth Street & 19-21 South Steyne, Manly Do not scale from this drawing. Only figured dimensions shall be used. Report any discrepancy between this drawing & other project documentation immediately to the architect for clarification prior to commencement of works on site. All structural element (load bearing columns, beams, walls etc) sizes shown on these architectural documents are indicative only. Refer Structural Engineer's documents for all sizes. Shop drawings to be completed for all metalwork, joinery etc and checked by architect & SE prior to fabrication. Suite 203, L2, 61 Marlborough St Level 2, 56 Berry St Angel Place, L8, 123 Pitt St Level 6, 120 Sussex St 96 Hermitage Rd Level 1, 418A Elizabeth St Level 15, 133 Castlereagh St Level 11, 345 George St Level 3, 8 Spring St Suite 1, 115 Military Rd Drawing Number: Belrose NSW 2085 North Sydney NSW 2000 Sydney NSW 2000 Sydney NSW 2000 West Ryde NSW 2114 Surry Hills NSW 2010 Surry Hills NSW 2010 Sydney NSW 2000 Sydney NSW 2000 Sydney NSW 2000 Neutral Bay NSW 2089 Sydney NSW 2000 Royal Far West S75W -1008 info@lighthousepm.com.au reception@cityplan.com.au sydney@douglaspartners.com.au info@jila.net.au sydney@northrop.com.au contact@adpconsulting.com.au mail@jamestaylorassociates.com.a info@candalepas.com.au Scale: Drawn By:
As shown @ A1 LM,EP,MB Checked 1: MB, EP T: 02 9283 7755 F: 02 9283 7477 T: 02 9239 7100 T: 02 9986 2535 T: 02 8233 9900 T: 02 8270 3500 T: 02 9809 0666 T: 02 8218 0500 T: 02 9212 6957 T: 02 9241 4188 T: 02 8203 5447 T: 02 9969 1999 This document shall only be used for the purpose for which it was commissioned. COPYRIGHT © This document is the property of Murcutt Candalepas. No reproduction of this document is permitted without written permission of the owner. Unauthorised use of this document is prohibited.