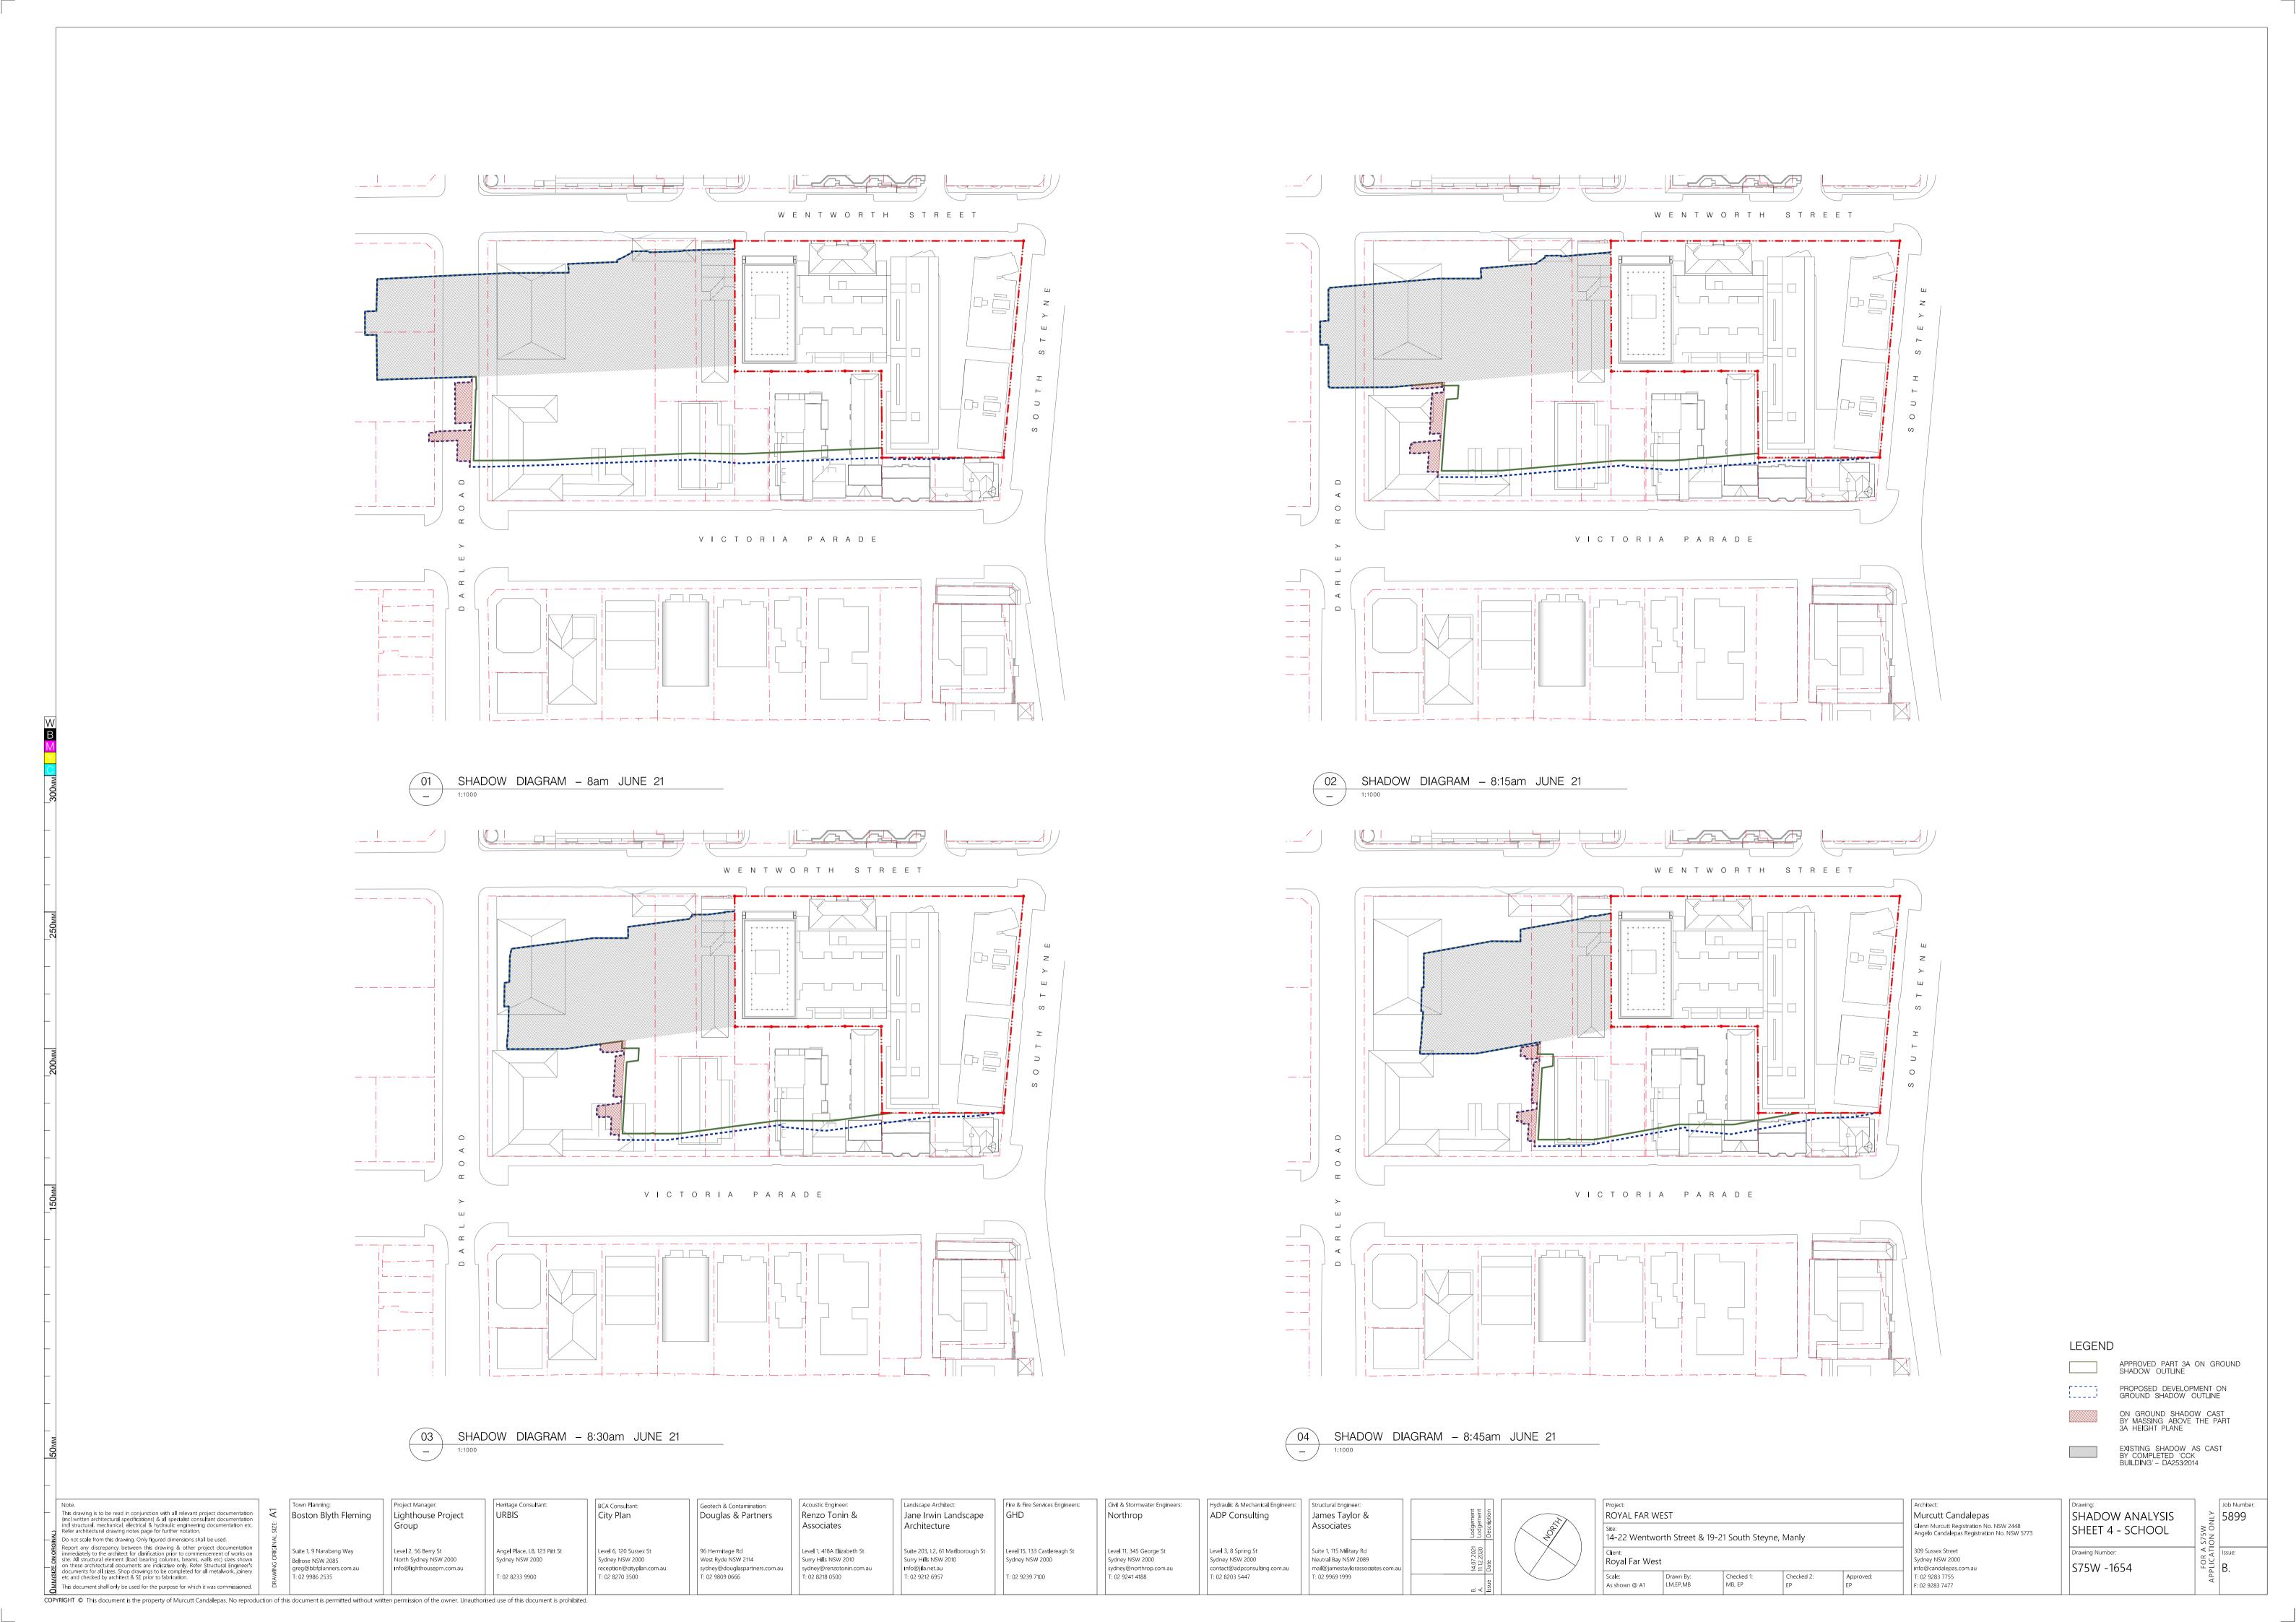

5899

LEGEND

APPROVED PART 3A ON GROUND SHADOW OUTLINE

PROPOSED DEVELOPMENT ON GROUND SHADOW OUTLINE

ON GROUND SHADOW CAST BY MASSING ABOVE THE PART 3A HEIGHT PLANE

This drawing is to be read in conjunction with all relevant project documentation (Incl written architectural specifications) & all specialist consultant documentation incl structural, mechanical, electrical & hydraulic engineering documentation etc. Refer architectural drawing notes page for further notation. Do not scale from this drawing. Only figured dimensions shall be used. Report any discrepancy between this drawing & other project documentation immediately to the architect for clarification prior to commencement of works on site. All structural element (load bearing columns, beams, walls etc) sizes shown on these architectural documents are indicative only. Refer Structural Engineer's documents for all sizes. Shop drawings to be completed for all metalwork, joinery etc and checked by architect & SE prior to fabrication.