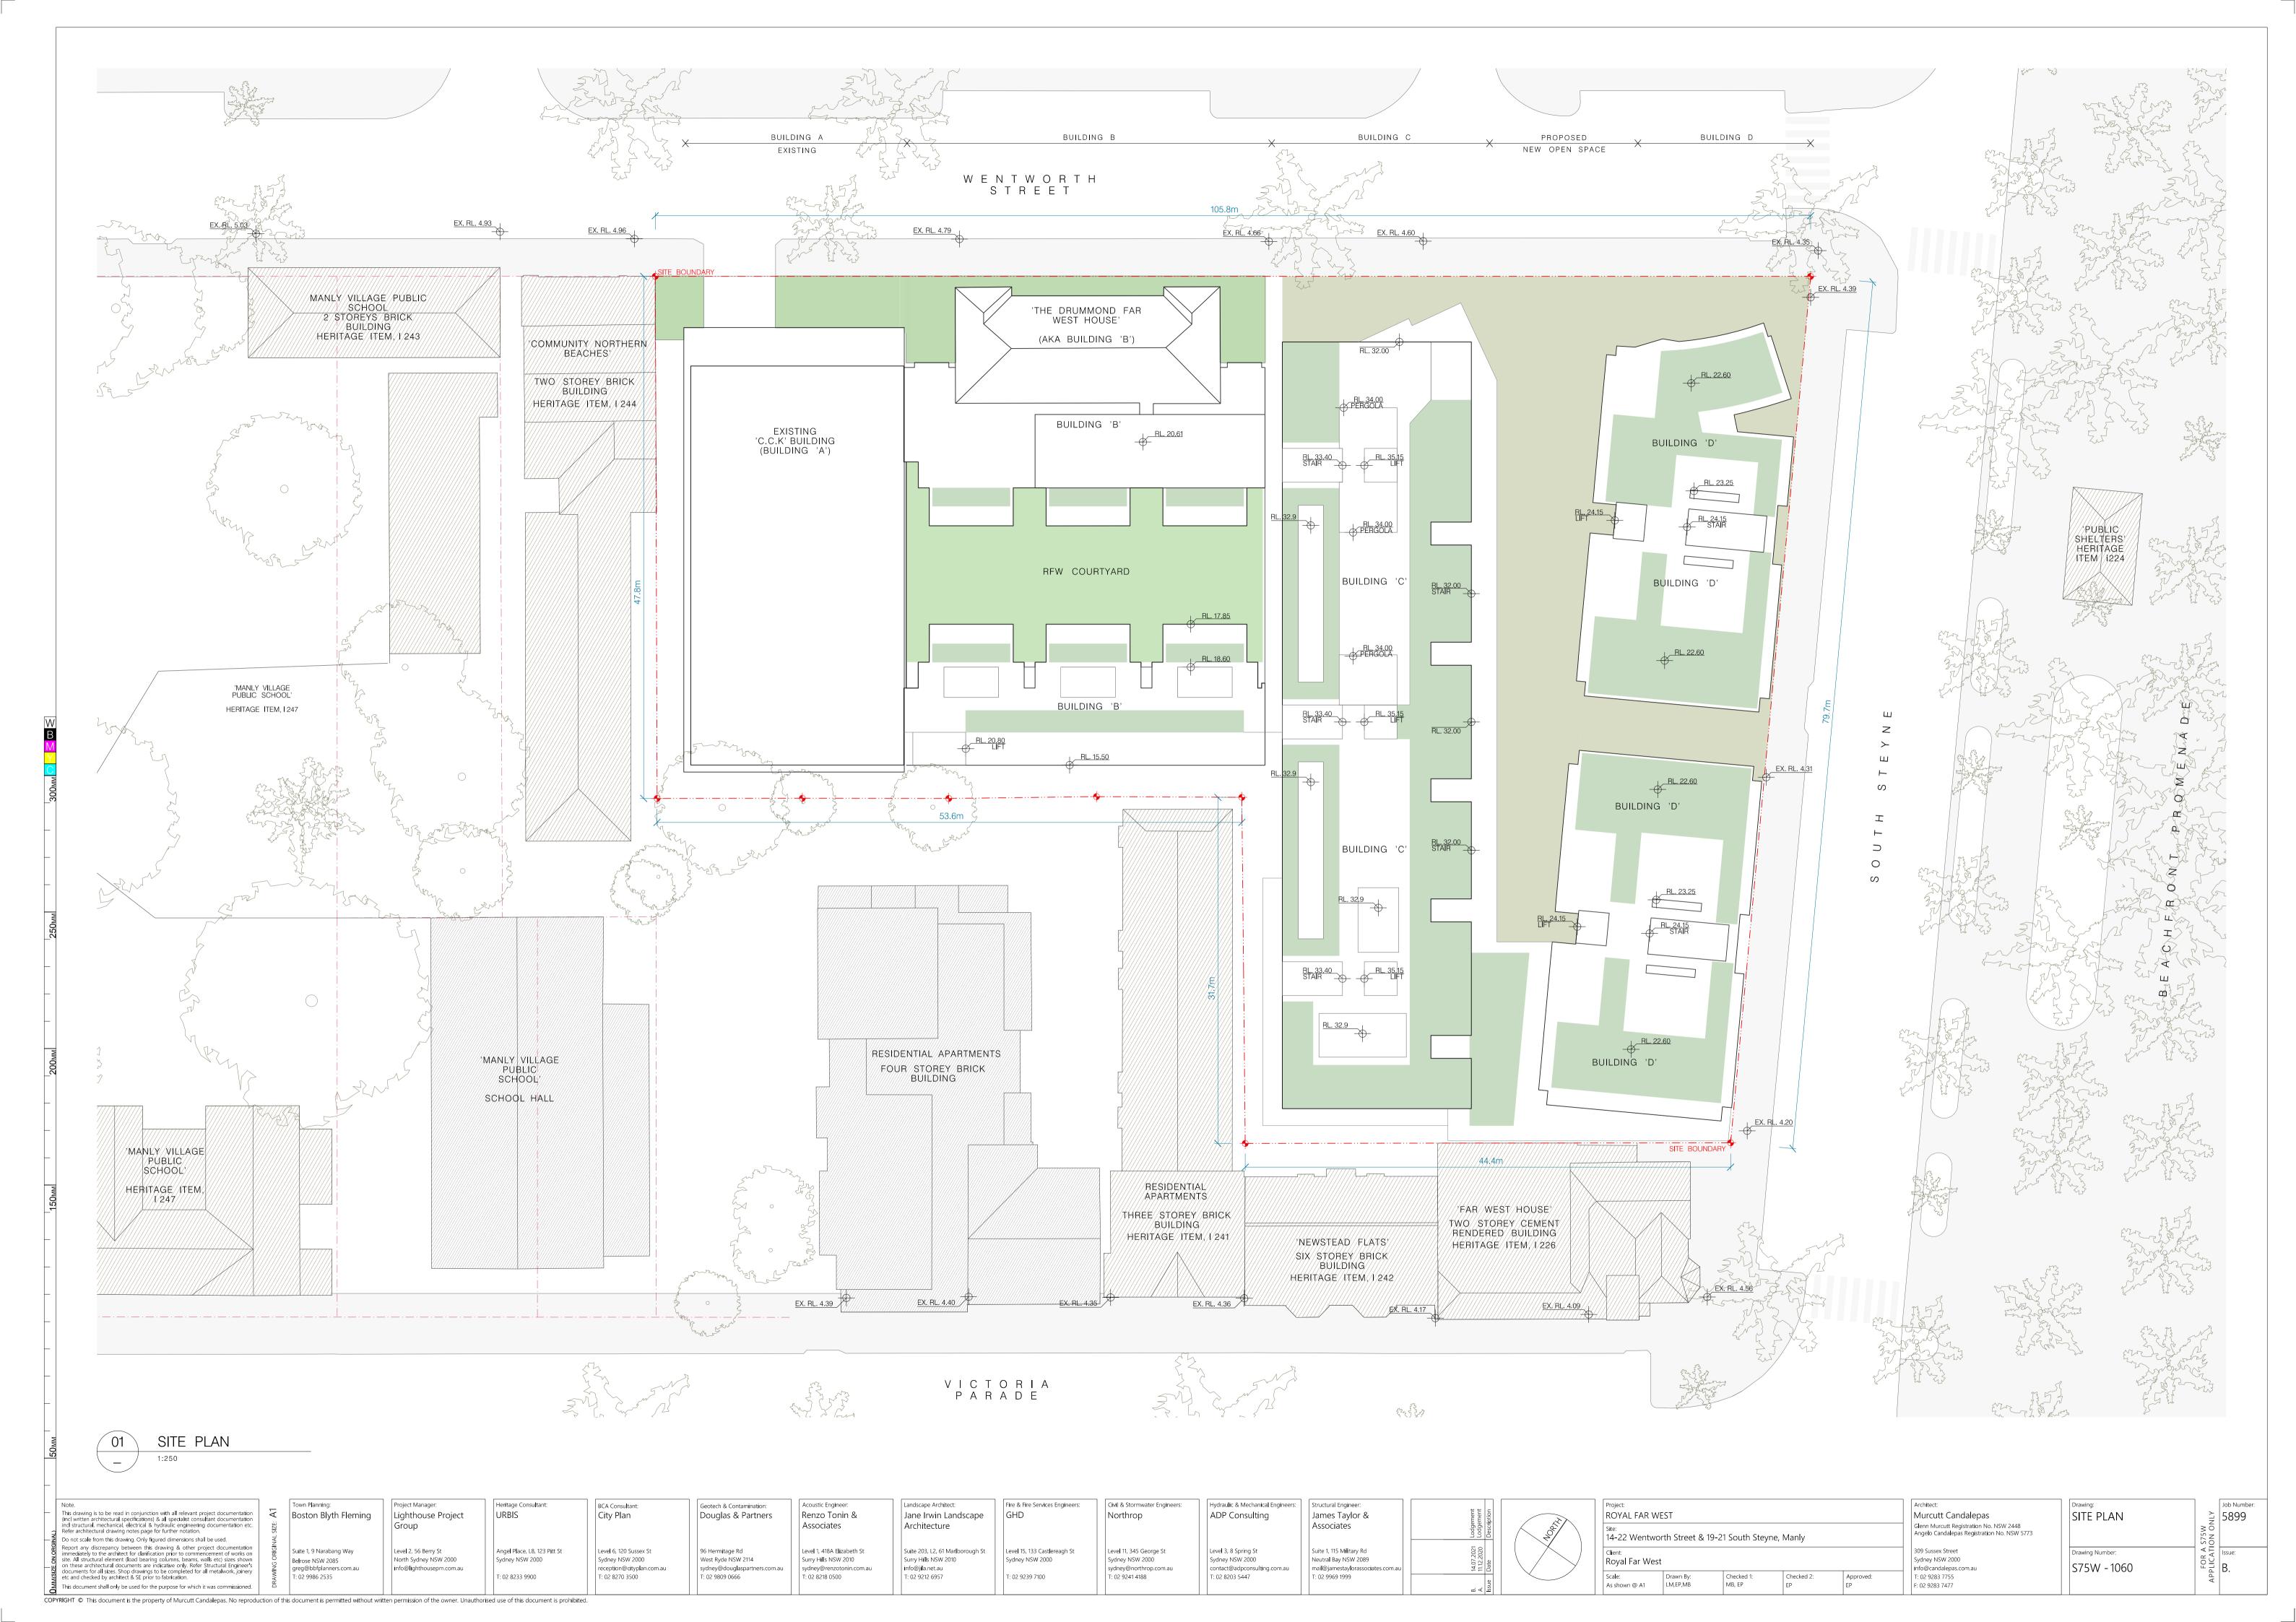

## ARCHITECTURAL DRAWINGS SECTION 75W APPLICATION -CONCEPT PLAN (PART 3A)

PROJECT:

ROYAL FAR WEST, MANLY

ROYAL FAR WEST

PROJECT No:

5899

ARCHITECT:

MURCUTT CANDALEPAS