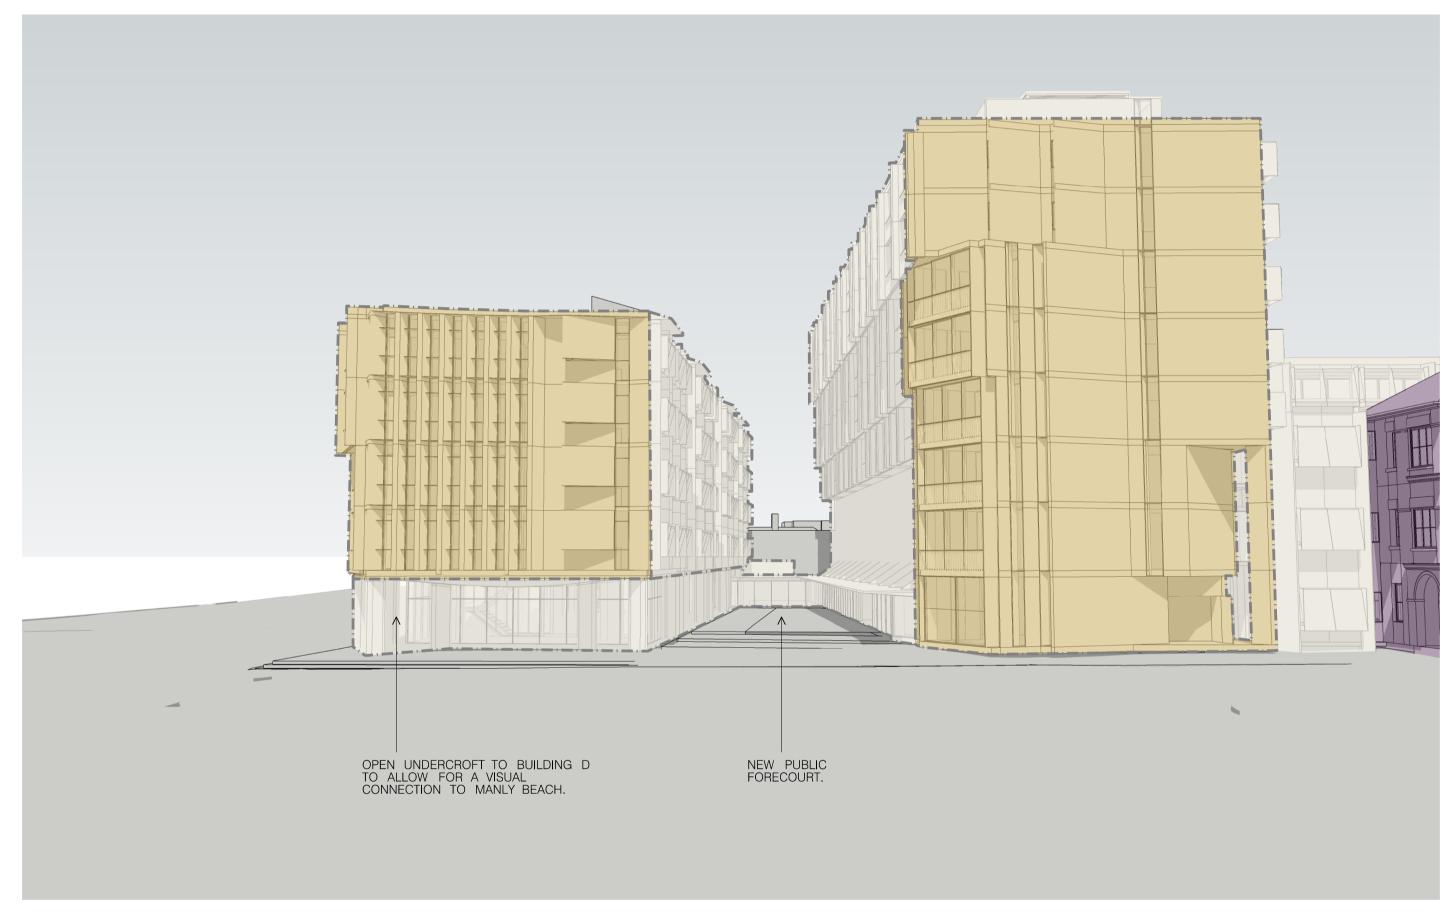

KEY PLAN

LEGEND:

DENOTES EXISTING BUILDING A 'C.C.K. BUILDING'

DENOTES EXISTING BUILDING B 'DRUMMOND HOUSE'

DENOTES APPROVED PART 3A ENVELOPE DENOTES PROPOSED PART 3A ENVELOPE

PROPOSED 3A ENVELOPE VIEW LOOKING SOUTH FROM WENTWORTH STREET

LEGEND:

EXISTING BUILDING A 'C.C.K. BUILDING' EXISTING BUILDING B 'DRUMMOND HOUSE'

APPROVED PART 3A ENVELOPE

OPEN PUBLIC FORECOURT WITHIN SITE

PROPOSED 3A ENVELOPE VIEW AXONOMETRIC SITE VIEW

LEGEND:

EXISTING BUILDING A 'C.C.K. BUILDING'

EXISTING BUILDING B 'DRUMMOND HOUSE' PROPOSED ENVELOPE

LANDSCAPE AND OPEN PUBLIC FORECOURT WITHIN SITE

This drawing is to be read in conjunction with all relevant project documentation (incl written architectural specifications) & all specialist consultant documentation incl structural, mechanical, electrical & hydraulic engineering documentation etc. Refer architectural drawing notes page for further notation. Do not scale from this drawing. Only figured dimensions shall be used. Report any discrepancy between this drawing & other project documentation immediately to the architect for clarification prior to commencement of works on site. All structural element (load bearing columns, beams, walls etc) sizes shown on these architectural documents are indicative only. Refer Structural Engineer's documents for all sizes. Shop drawings to be completed for all metalwork, joinery etc and checked by architect & SE prior to fabrication.