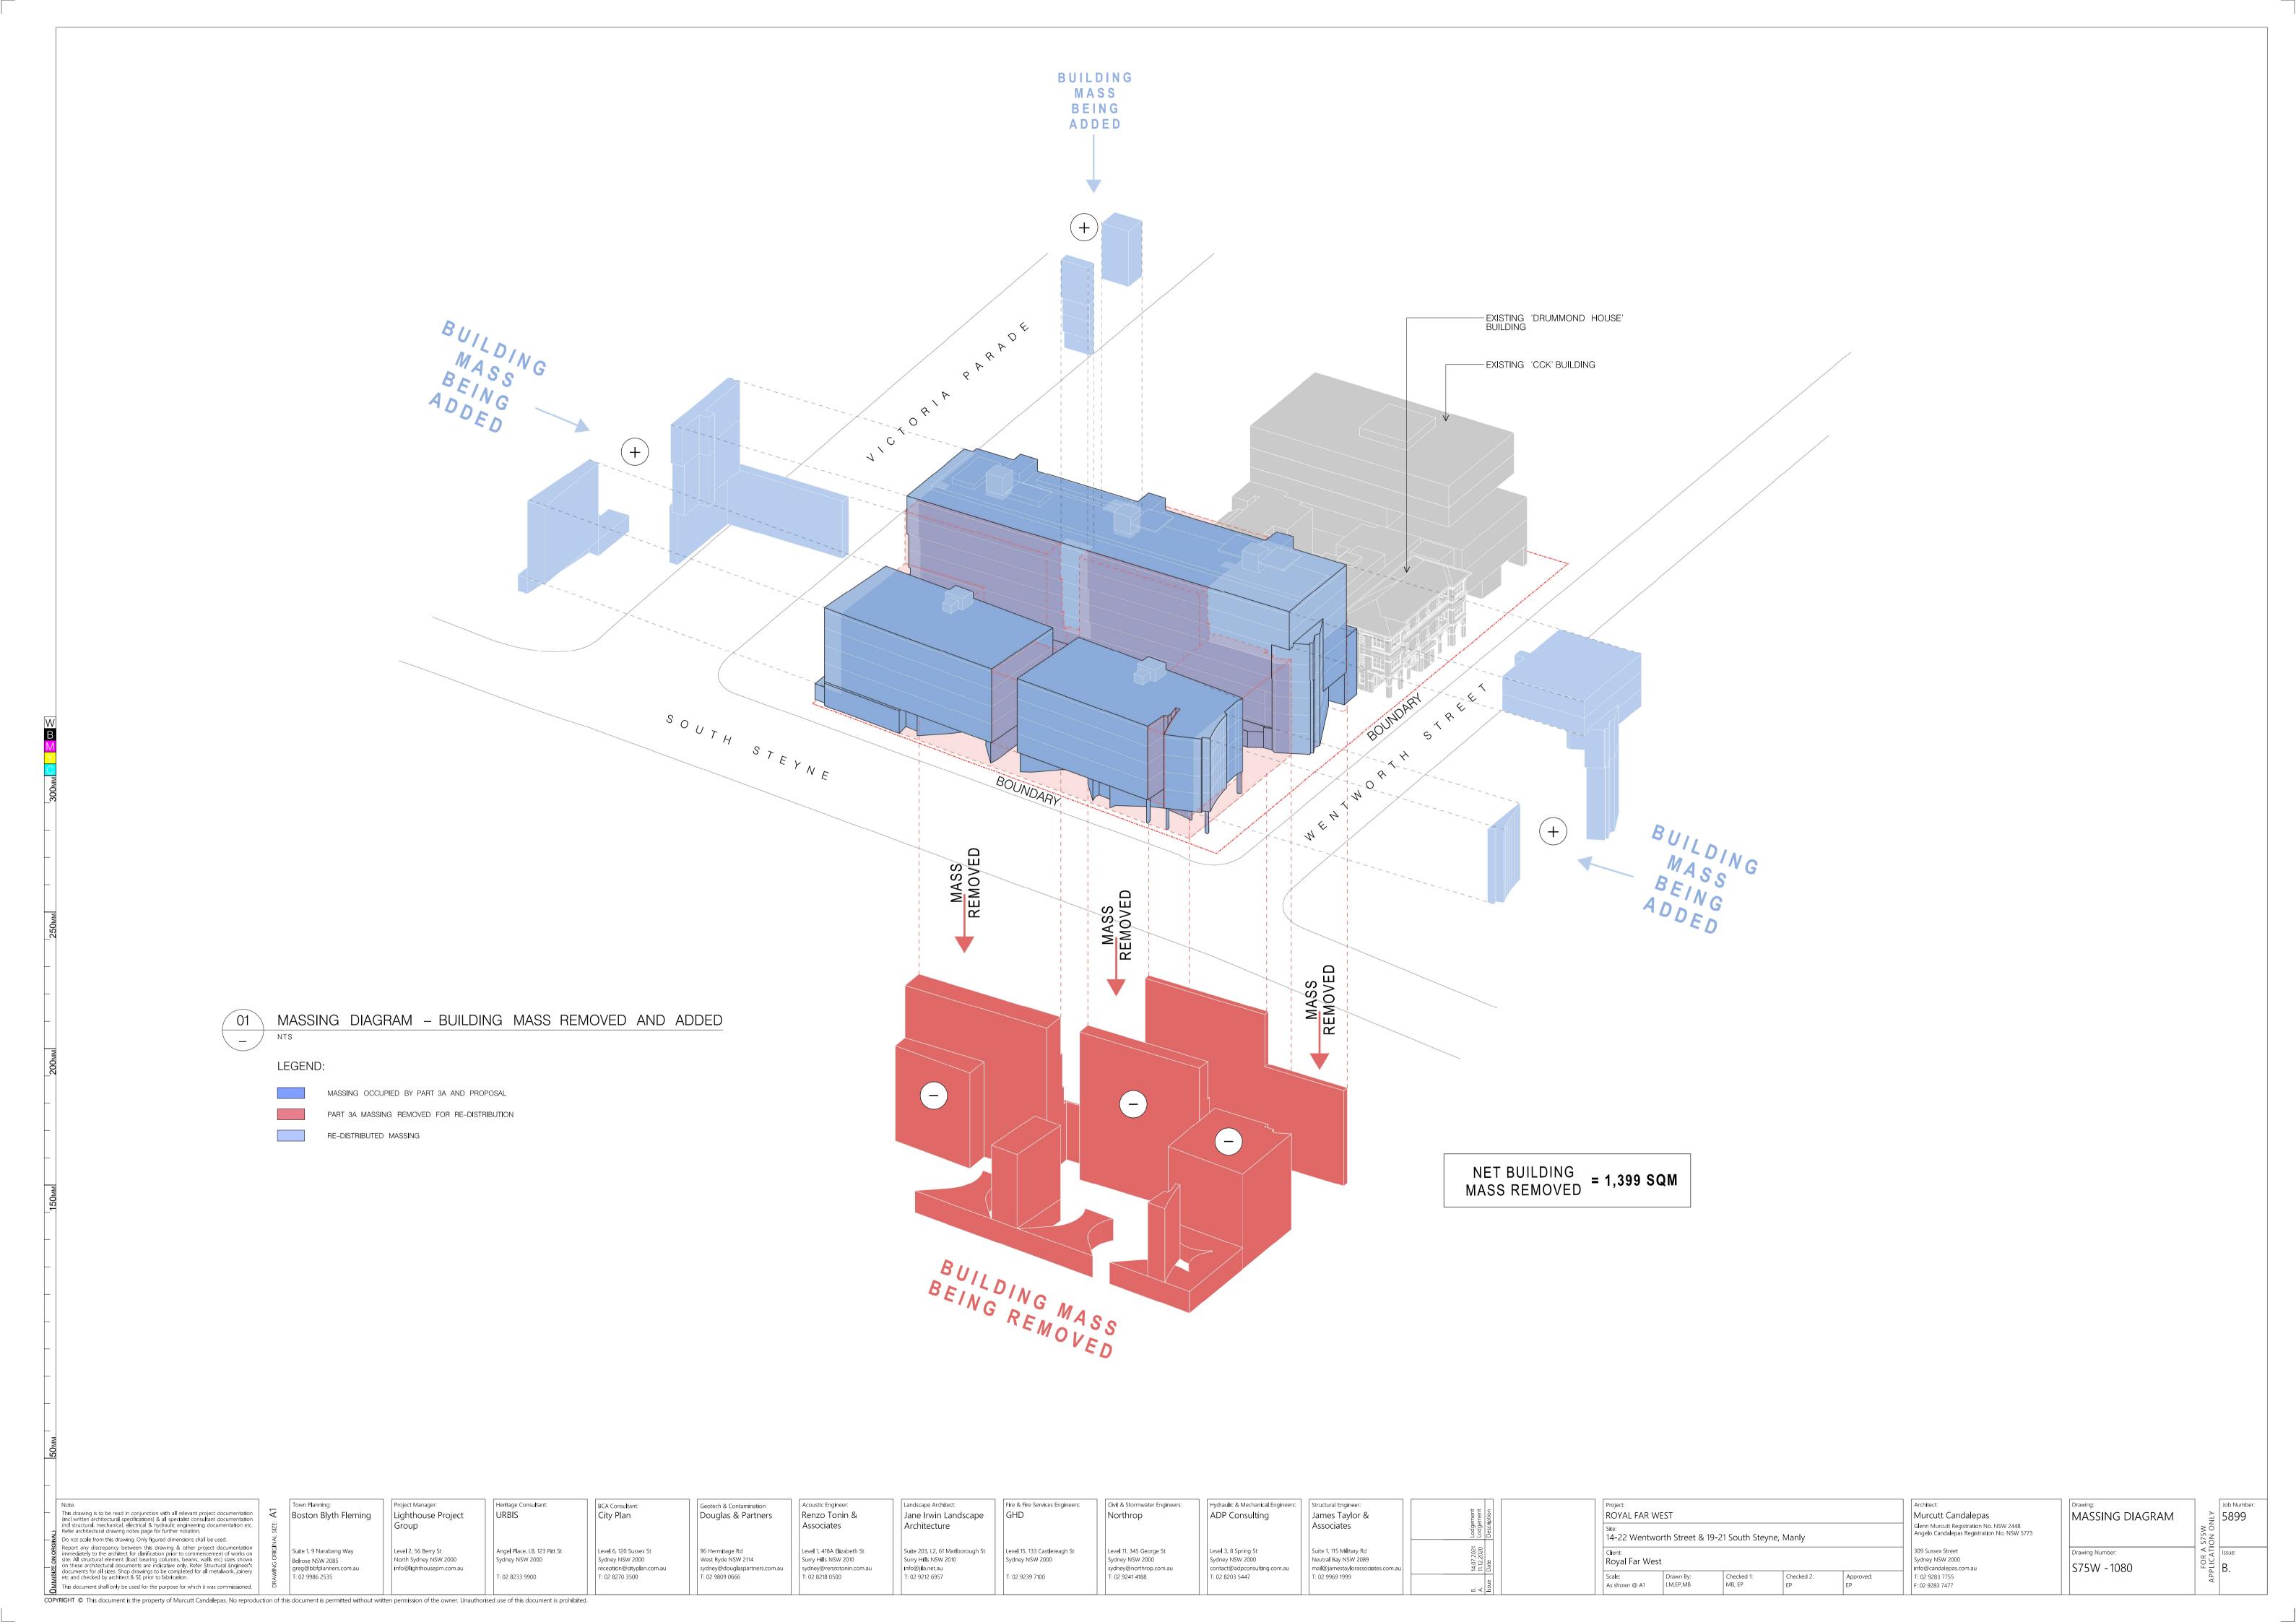

| DEVELOPMENT CALC                     | ULATIONS INCLUDED ON THIS SHEET ARE PREPARED USING A   |
|--------------------------------------|--------------------------------------------------------|
| REFERENCE DESIGN<br>FLOOR BUILDING A | THIS ALLOWS FOR A MORE ACCURATE CALCULATION OF THE GRO |