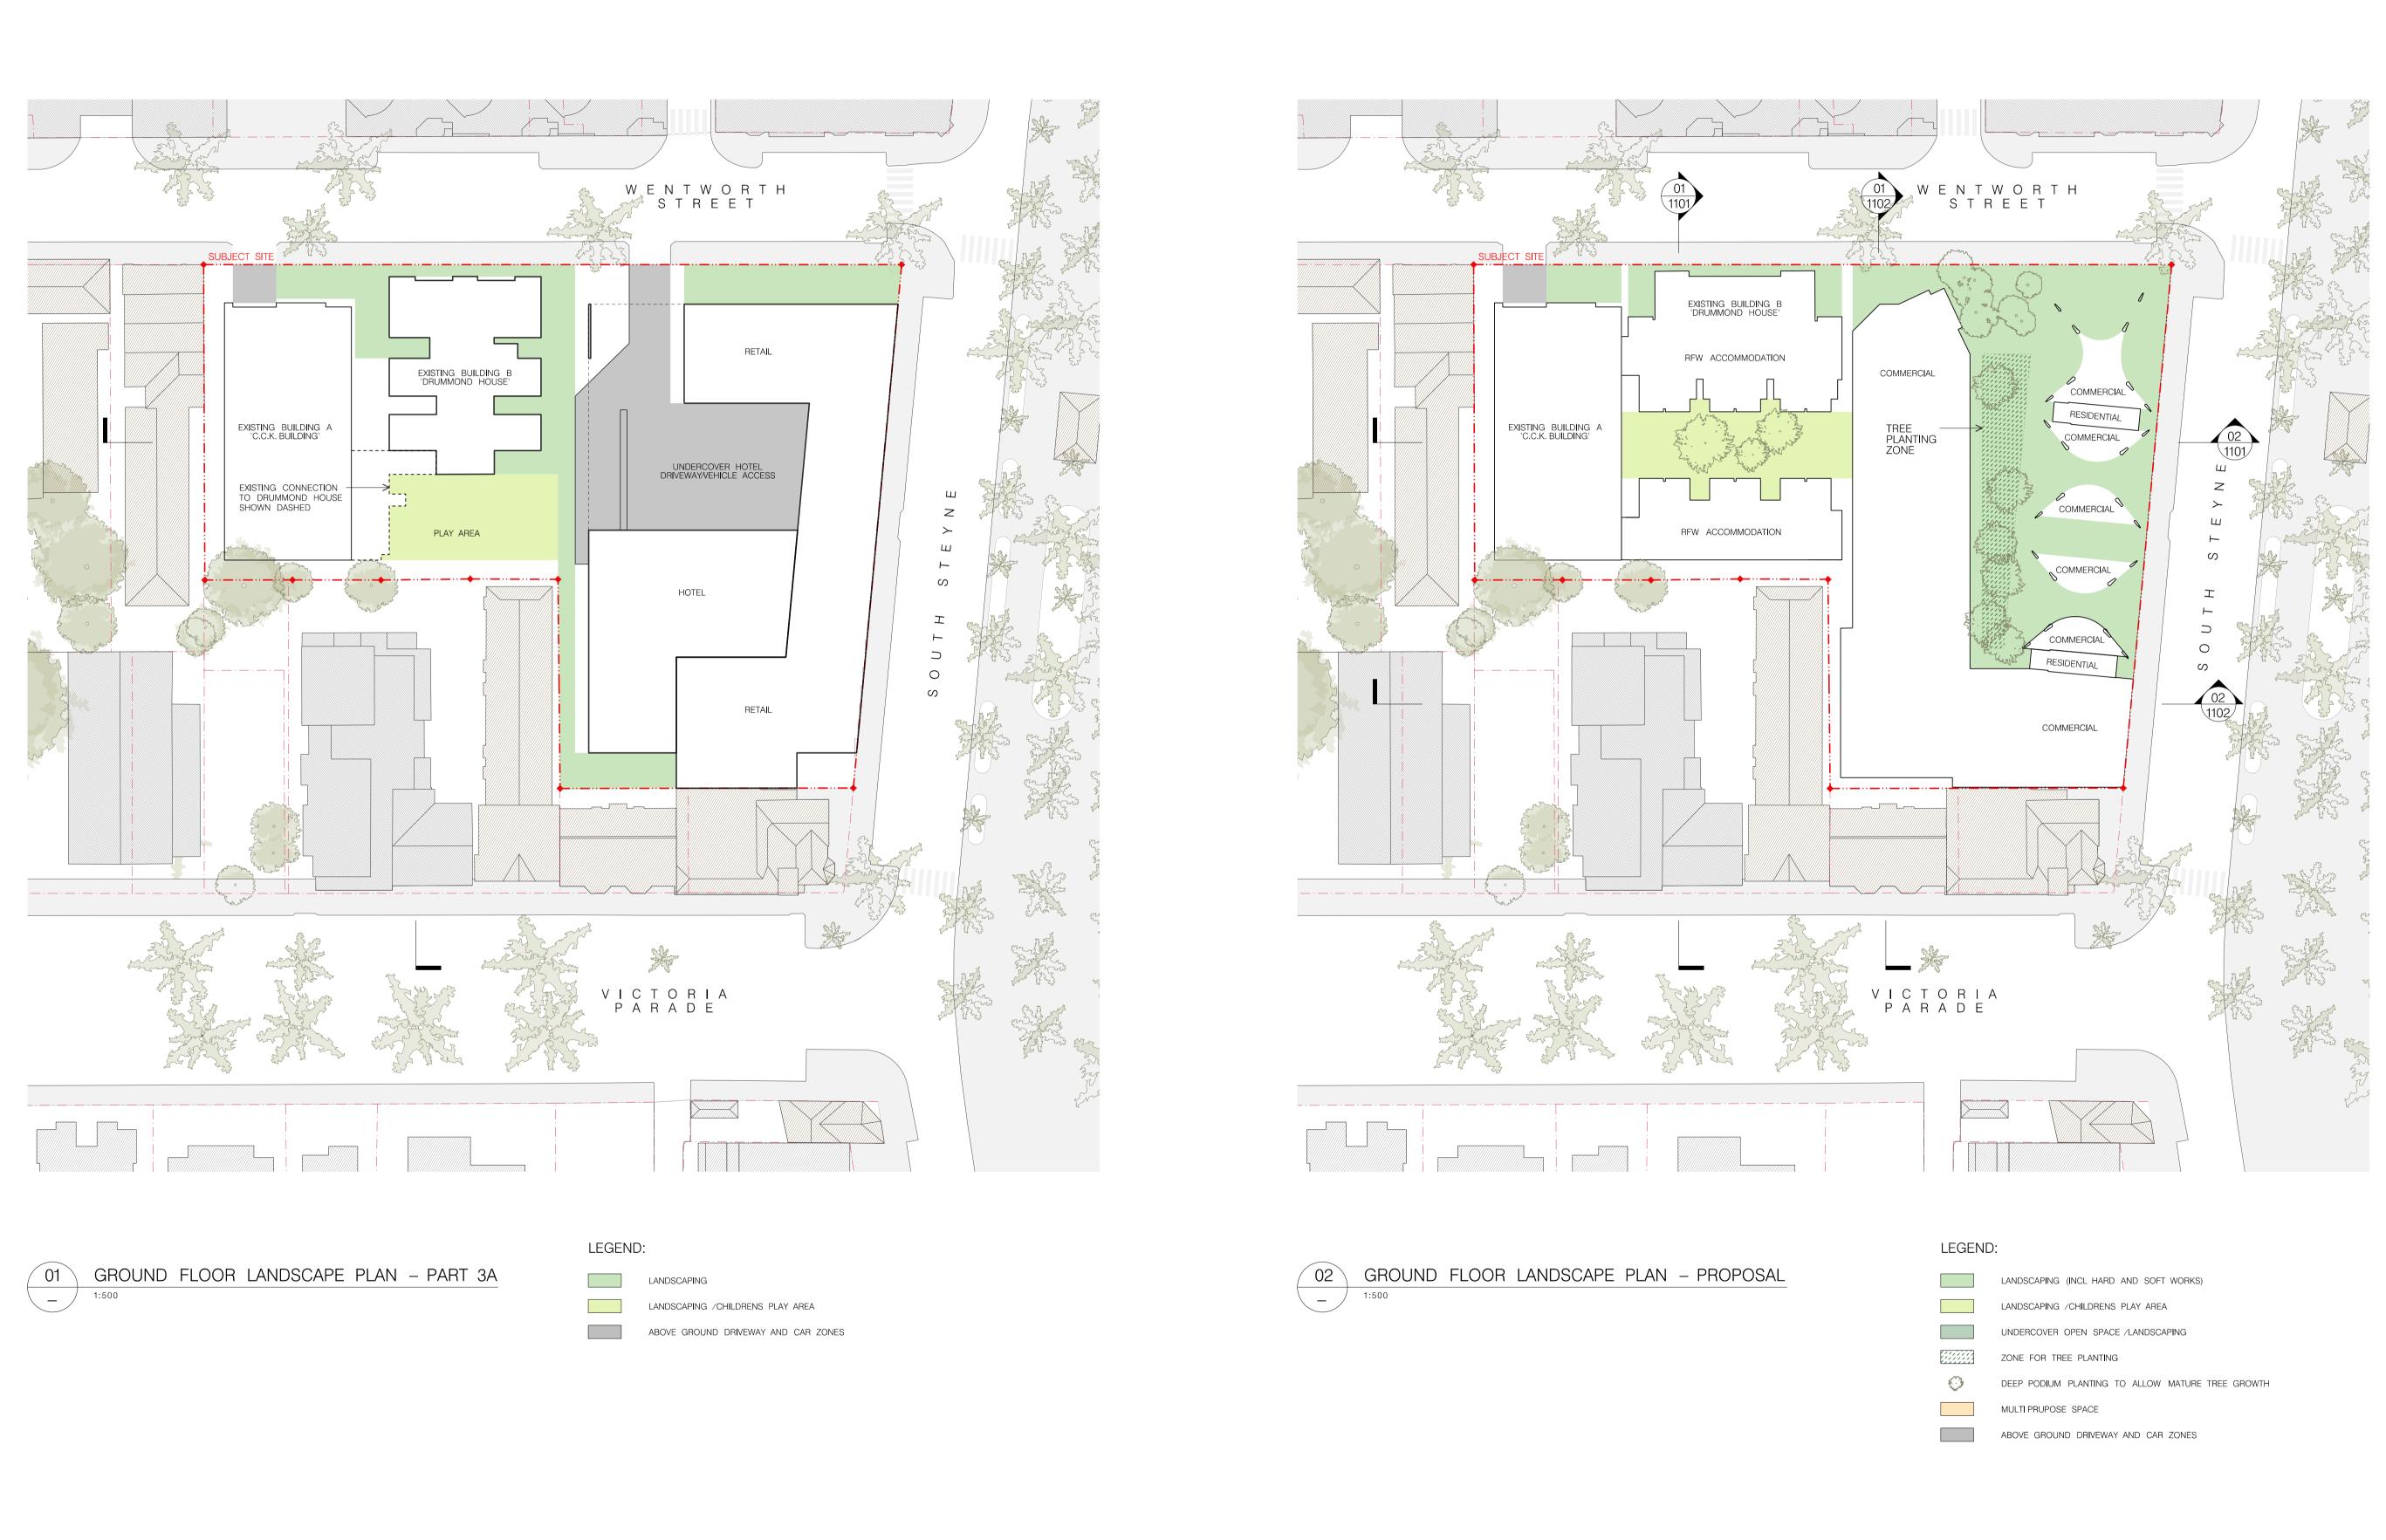

Murcutt Candalepas Glenn Murcutt Registration No. NSW 2448 Angelo Candalepas Registration No. NSW 5773 GROUND FLOOR 5899 LANDSCAPE PLANS Drawing Number: S75W -1070

## LEGEND: EXISTING BUILDING A 'C.C.K. BUILDING' EXISTING BUILDING B 'DRUMMOND HOUSE' COMMERCIAL RESIDENTIAL GROUND FLOOR TREE PLANTING ZONE

This drawing is to be read in conjunction with all relevant project documentation (incl written architectural specifications) & all specialist consultant documentation incl structural, mechanical, electrical & hydraulic engineering documentation etc. Refer architectural drawing notes page for further notation. Do not scale from this drawing. Only figured dimensions shall be used. Report any discrepancy between this drawing & other project documentation immediately to the architect for clarification prior to commencement of works on site. All structural element (load bearing columns, beams, walls etc) sizes shown on these architectural documents are indicative only. Refer Structural Engineer's documents for all sizes. Shop drawings to be completed for all metalwork, joinery etc and checked by architect & SE prior to fabrication.