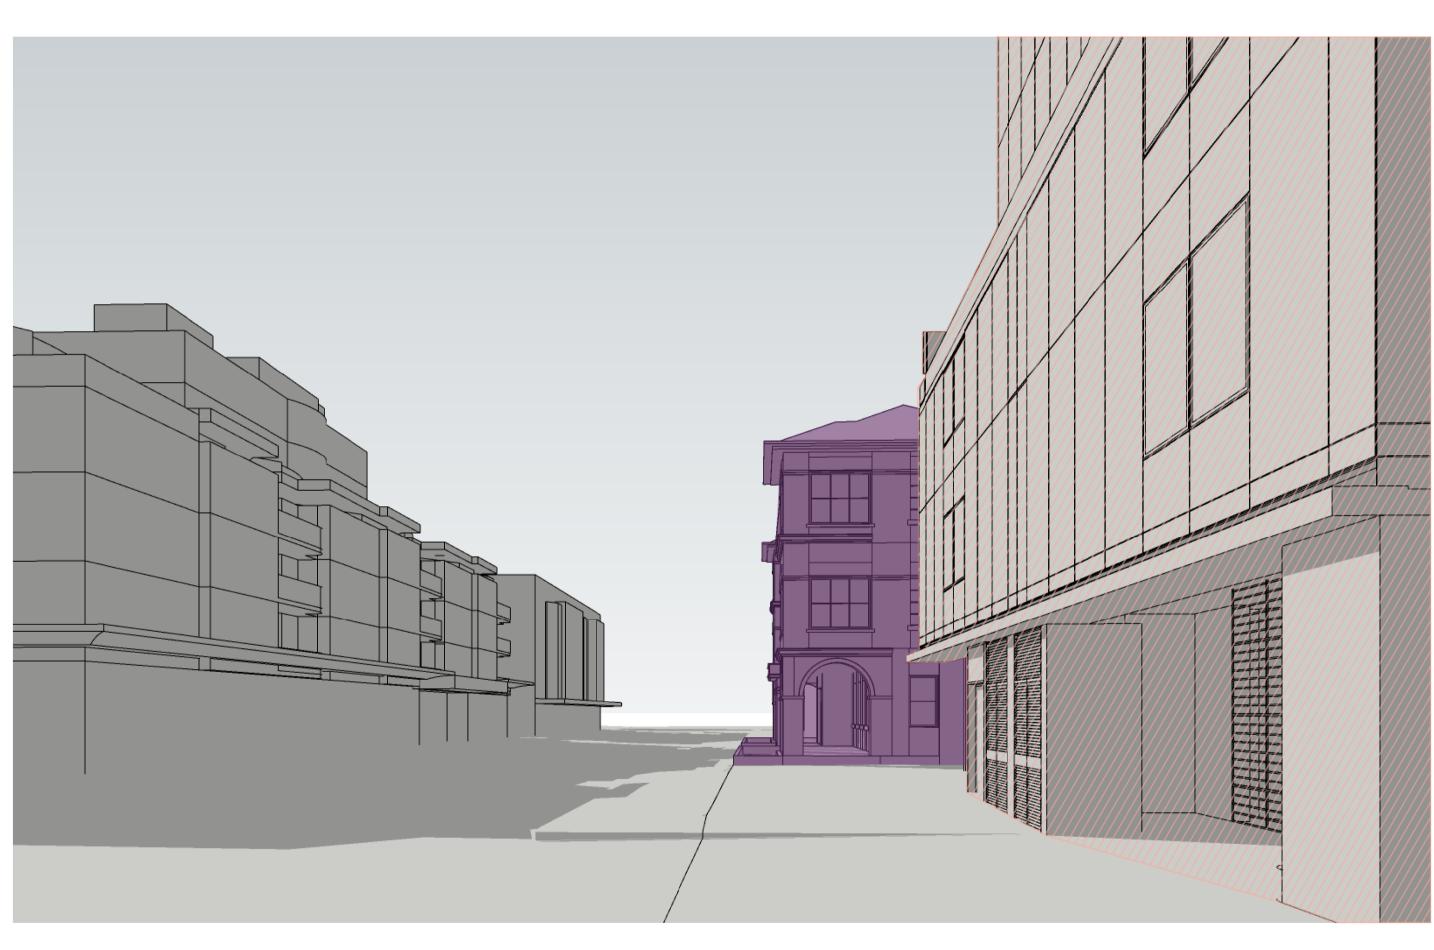

KEY PLAN

APPROVED 3A ENVELOPE VIEW LOOKING EAST DOWN WENTWORTH ST

LEGEND:

EXISTING BUILDING A 'C.C.K. BUILDING'

EXISTING BUILDING B 'DRUMMOND HOUSE'

APPROVED PART 3A ENVELOPE

PROPOSED 3A ENVELOPE VIEW LOOKING EAST DOWN WENTWORTH ST

LEGEND:

DENOTES EXISTING BUILDING A 'C.C.K. BUILDING'

DENOTES EXISTING BUILDING B 'DRUMMOND HOUSE'

DENOTES PROPOSED PART 3A ENVELOPE

NOTE:

REFERENCE ARCHITECTURAL DESIGN SHOWN IN GREY FOR CLARITY.

This drawing is to be read in conjunction with all relevant project documentation (incl written architectural specifications) & all specialist consultant documentation incl structural, mechanical, electrical & hydraulic engineering documentation etc. Refer architectural drawing notes page for further notation. Do not scale from this drawing. Only figured dimensions shall be used. Report any discrepancy between this drawing & other project documentation immediately to the architect for clarification prior to commencement of works on site. All structural element (load bearing columns, beams, walls etc) sizes shown on these architectural documents are indicative only. Refer Structural Engineer's documents for all sizes. Shop drawings to be completed for all metalwork, joinery etc and checked by architect & SE prior to fabrication.