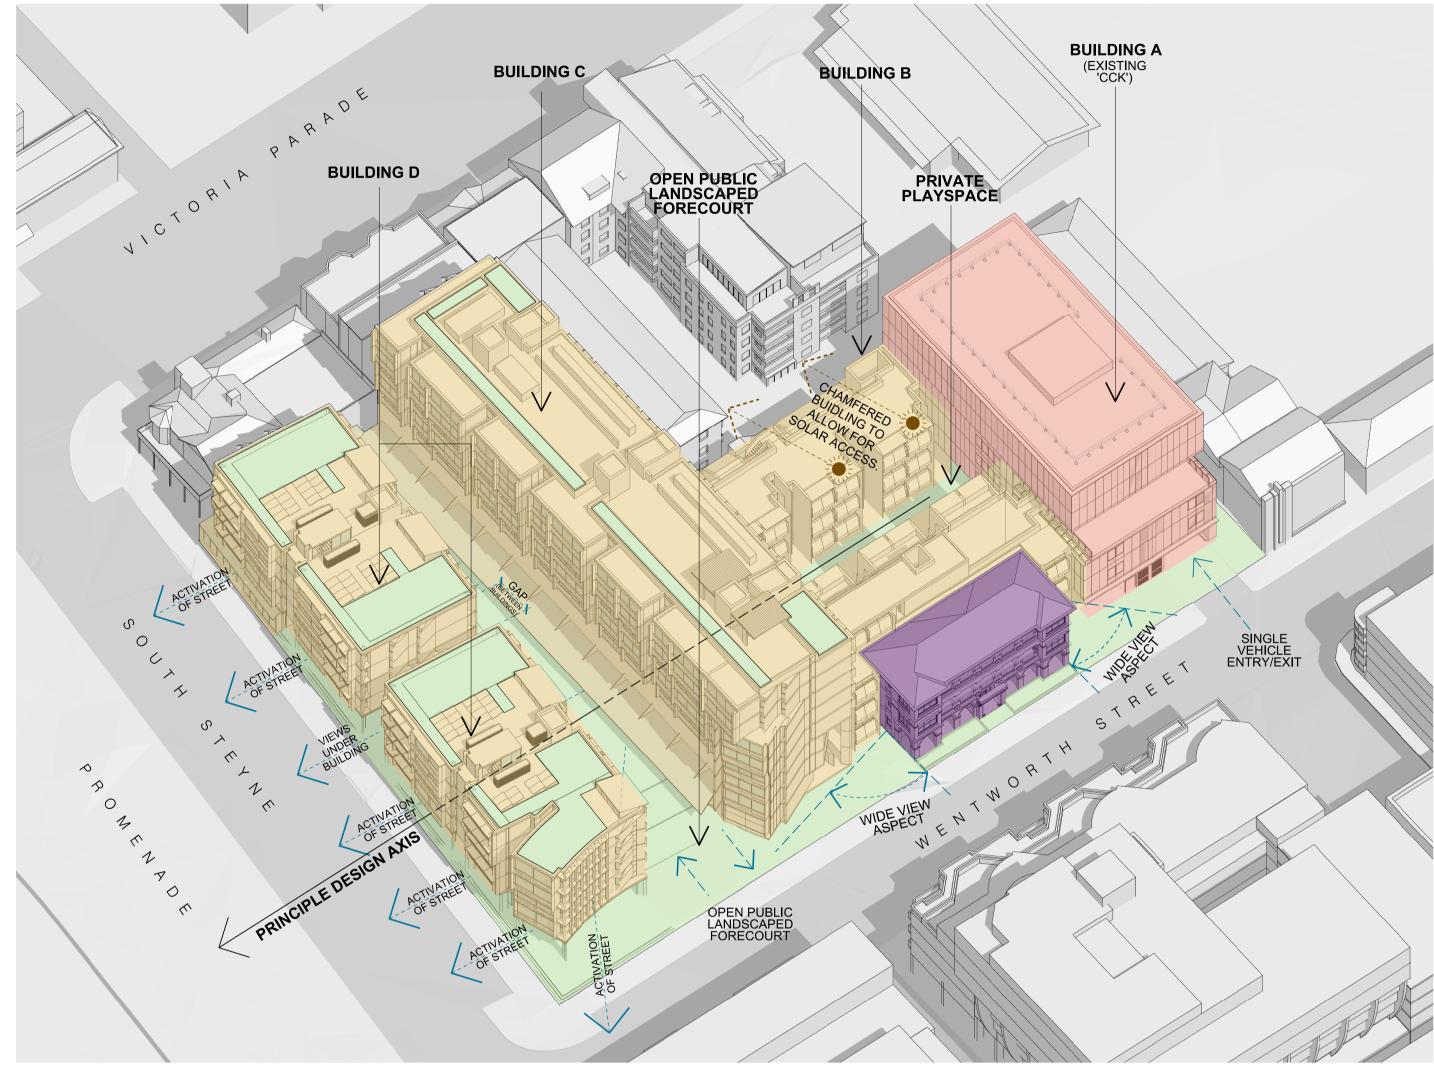

LEGEND:

EXISTING BUILDING A 'C.C.K. BUILDING' EXISTING BUILDING B 'DRUMMOND HOUSE'

APPROVED PART 3A ENVELOPE

OPEN PUBLIC FORECOURT WITHIN SITE

PROPOSED 3A ENVELOPE VIEW AXONOMETRIC SITE VIEW

LEGEND:

EXISTING BUILDING A 'C.C.K. BUILDING'

EXISTING BUILDING B 'DRUMMOND HOUSE' PROPOSED ENVELOPE

LANDSCAPE AND OPEN PUBLIC FORECOURT WITHIN SITE

This drawing is to be read in conjunction with all relevant project documentation (incl written architectural specifications) & all specialist consultant documentation incl structural, mechanical, electrical & hydraulic engineering documentation etc. Refer architectural drawing notes page for further notation. Do not scale from this drawing. Only figured dimensions shall be used. Report any discrepancy between this drawing & other project documentation immediately to the architect for clarification prior to commencement of works on site. All structural element (load bearing columns, beams, walls etc) sizes shown on these architectural documents are indicative only. Refer Structural Engineer's documents for all sizes. Shop drawings to be completed for all metalwork, joinery etc and checked by architect & SE prior to fabrication.