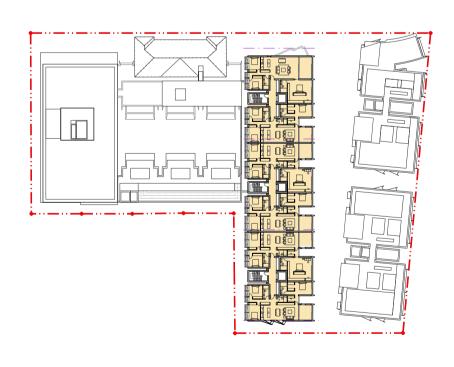

Sydney NSW 2000

96 Hermitage Rd

T: 02 9809 0666

West Ryde NSW 2114

sydney@douglaspartners.com.au

OUTLINE OF THE APPROVED CCK BUILDING SHOWN (DA 253/2014). W E N T W O R T H
S T R E E T W E N T W O R T H S T R E E T SUBJECT SITE RESIDENTIAL EXISTING BUILDING B 'DRUMMOND HOUSE' RESIDENTIAL EXISTING BUILDING A 'C.C.K. BUILDING' EXISTING BUILDING A 'C.C.K. BUILDING' ENVELOPE DRAWN TO EXTERNAL WALL FACE (EXCL WINDOW BOX PROJECTIONS) RESIDENTIAL RESIDENTIAL RESIDENTIAL VICTORIA V I C T O R I A P A R A D E PARADE LEGEND: LEGEND: LEVEL 4 ENVELOPE PLAN - PART 3A LEVEL 4 ENVELOPE PLAN - PROPOSAL MANLY LEP 2013 HERITAGE ITEM MANLY LEP 2013 HERITAGE ITEM 'C.C.K. BUILDING' PROPOSED AS PART OF PART 3A RFW USE (NEW ACCOMMODATION) EXISTING BUILDING B 'DRUMMOND HOUSE' RFW USE (EXISTING CCK BUILDING) EXISTING BUILDING B 'DRUMMOND HOUSE' GROUND LEVEL LANDSCAPING LANDSCAPING /PLAYGROUND RESIDENTIAL COMMERCIAL RESIDENTIAL BCA Consultant: Fire & Fire Services Engineers: Hydraulic & Mechanical Engineers: Structural Engineer: Geotech & Contamination: This drawing is to be read in conjunction with all relevant project documentation (incl written architectural specifications) & all specialist consultant documentation incl structural, mechanical, electrical & hydraulic engineering documentation etc.

OUTLINE OF THE APPROVED CCK BUILDING SHOWN (DA 253/2014). W E N T W O R T H S T R E E T W E N T W O R T H S T R E E T SUBJECT SITE EXISTING BUILDING B 'DRUMMOND HOUSE' EXISTING BUILDING A 'C.C.K. BUILDING' EXISTING BUILDING A 'C.C.K. BUILDING' ENVELOPE DRAWN TO EXTERNAL WALL FACE (EXCL<sup>—</sup> WINDOW BOX PROJECTIONS) RESIDENTIAL HOTEL ROOFTOP LANDSCAPING ROOFTOP LANDSCAPING VICTORIA V I C T O R I A P A R A D E PARADE LEGEND: LEGEND: LEVEL 5 ENVELOPE PLAN - PART 3A LEVEL 5 ENVELOPE PLAN - PROPOSAL MANLY LEP 2013 HERITAGE ITEM MANLY LEP 2013 HERITAGE ITEM 'C.C.K. BUILDING' PROPOSED AS PART OF PART 3A RFW USE (NEW ACCOMMODATION) EXISTING BUILDING B 'DRUMMOND HOUSE' RFW USE (EXISTING CCK BUILDING) EXISTING BUILDING B 'DRUMMOND HOUSE' LANDSCAPING LANDSCAPING /PLAYGROUND RESIDENTIAL COMMERCIAL RESIDENTIAL BCA Consultant: Landscape Architect: Fire & Fire Services Engineers: Hydraulic & Mechanical Engineers: Structural Engineer: Geotech & Contamination: This drawing is to be read in conjunction with all relevant project documentation (incl written architectural specifications) & all specialist consultant documentation incl structural, mechanical, electrical & hydraulic engineering documentation etc.