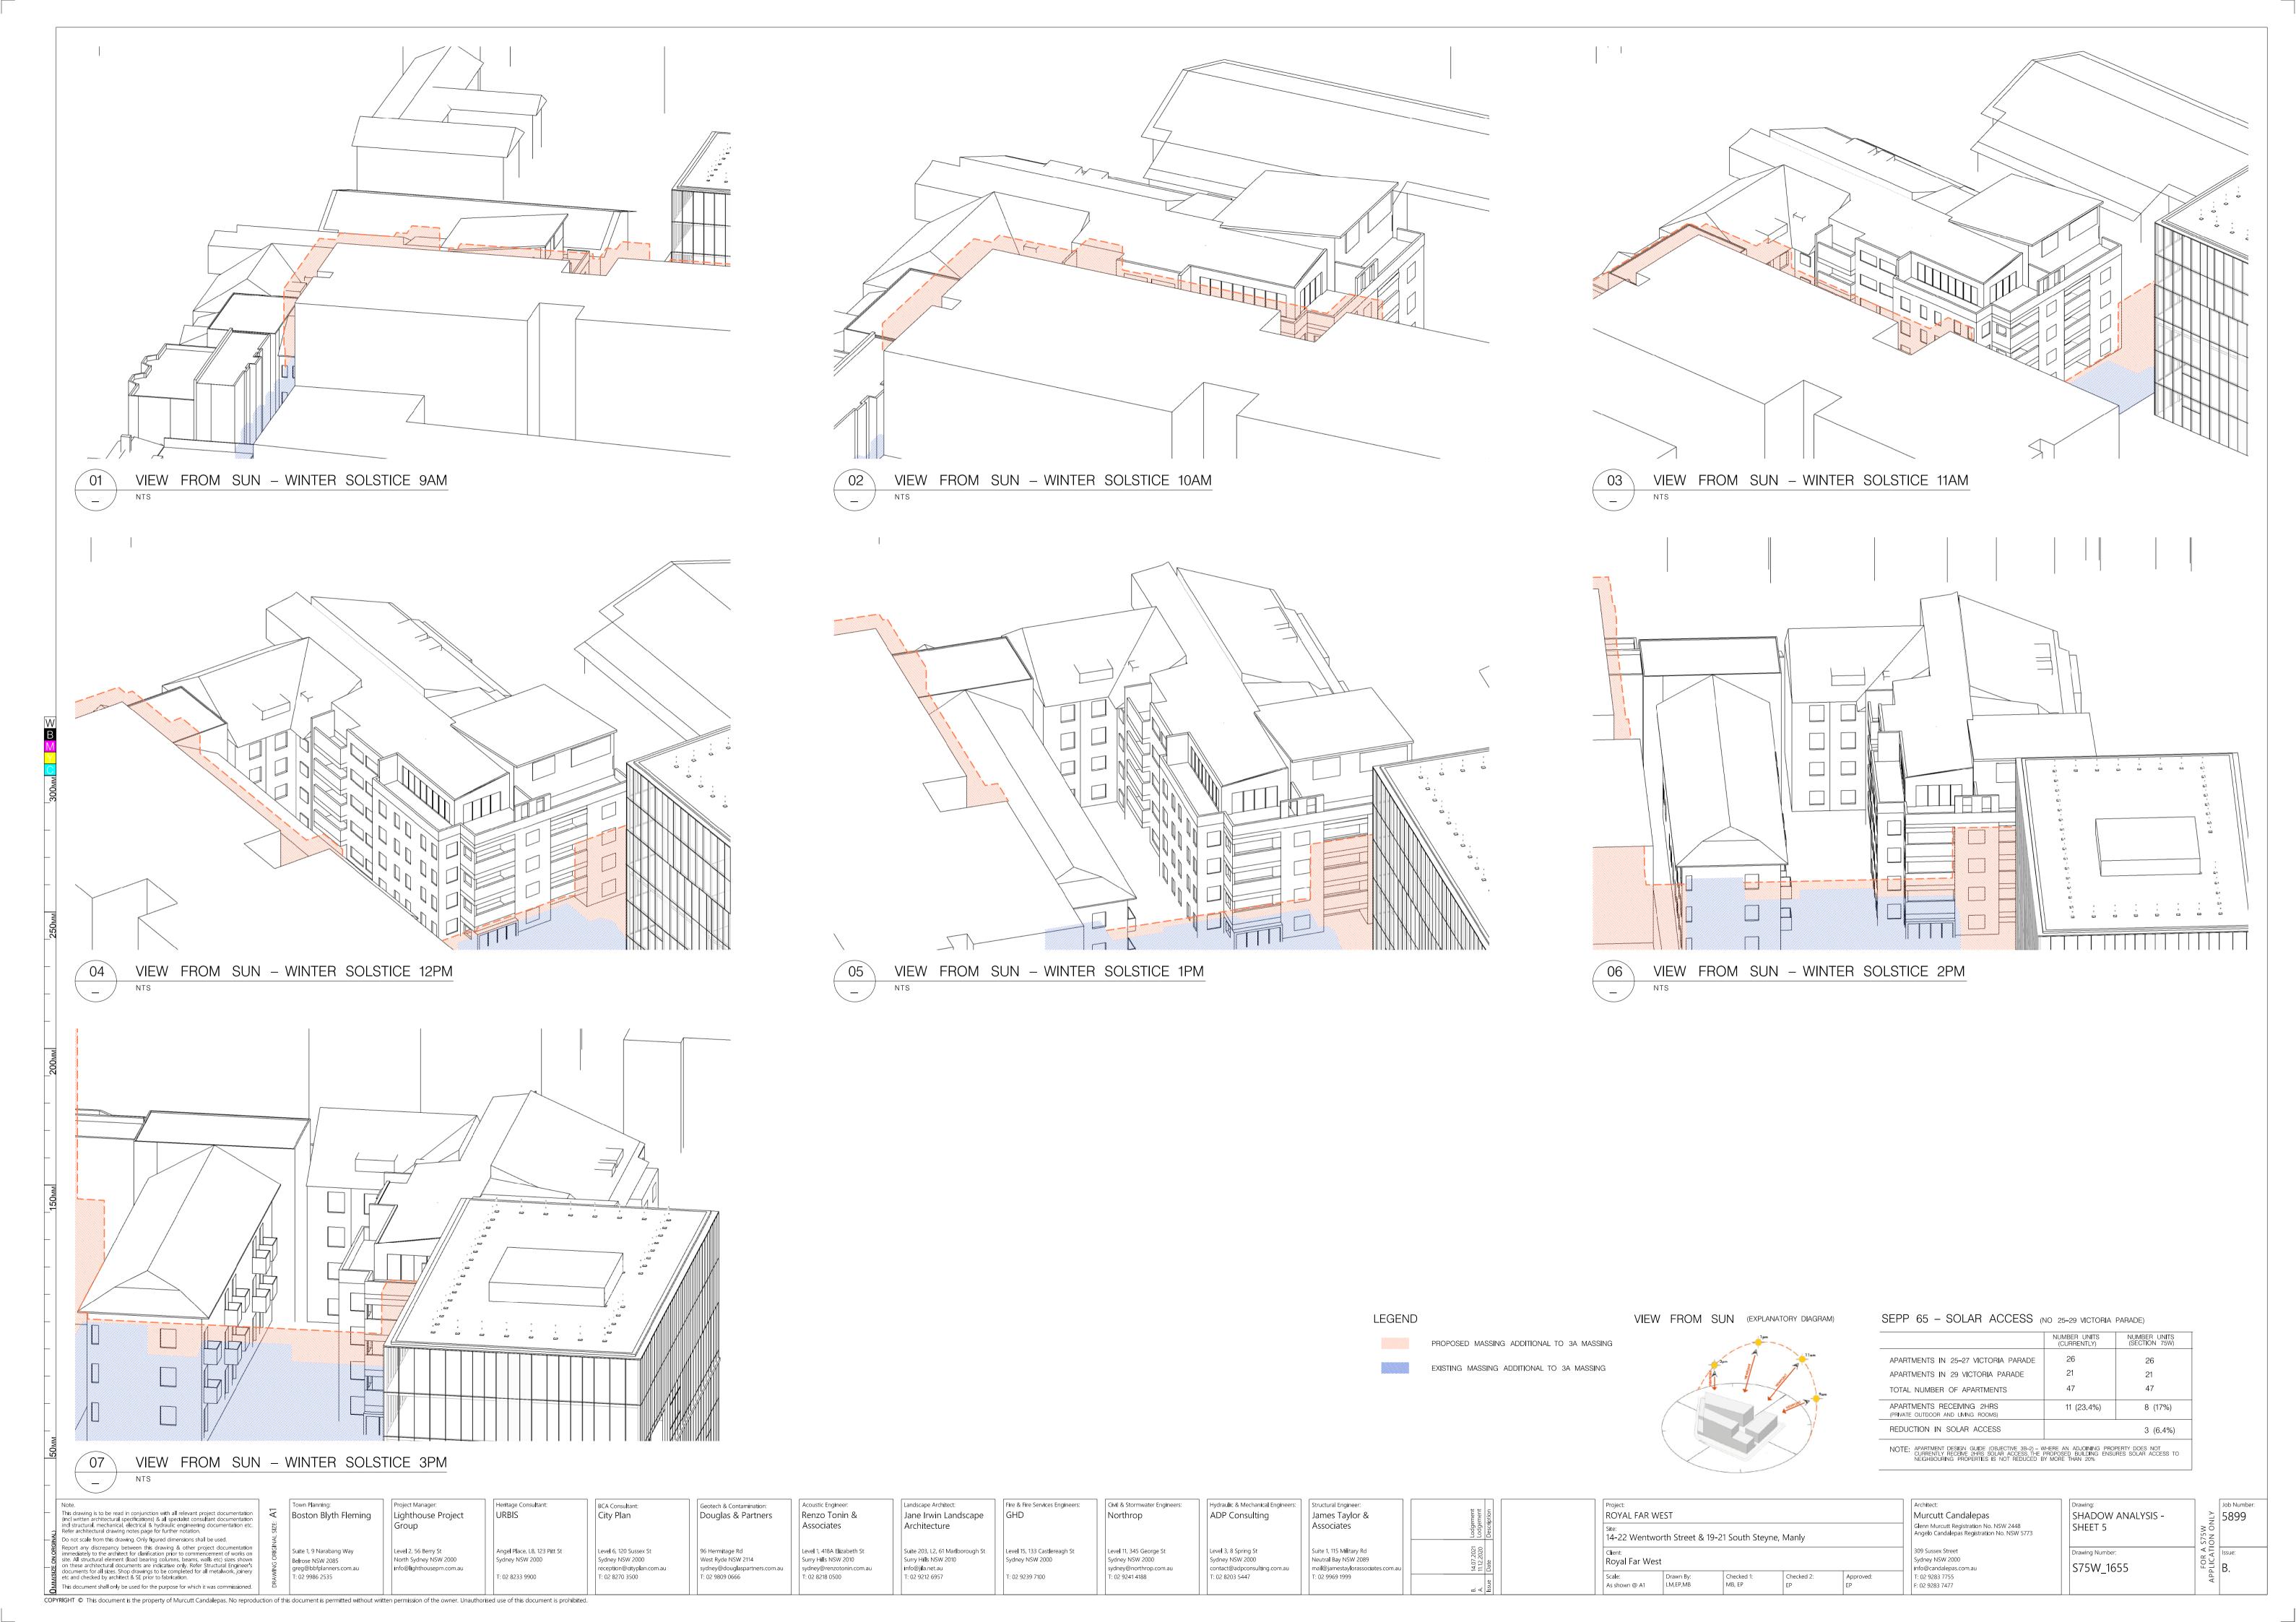

|            | COMMERC                 | IAL            | RESID | ENTIA | \L | DRUMMO    | ND H | OUSE           | ROYAL FA | R WEST |
|------------|-------------------------|----------------|-------|-------|----|-----------|------|----------------|----------|--------|
| GROUND     | 1,487                   | m²             | 12    | 5     | m² | 7         | 00   | m²             | 447      | m²     |
| LEVEL 1    | 895                     | m <sup>2</sup> | 91    | 0     | m² | 7         | 74   | m²             | 686      | m²     |
| LEVEL 2    | 895                     | m <sup>2</sup> | 91    | 0     | m² | 7         | 72   | m²             | 681      | m²     |
| LEVEL 3    | _                       | m <sup>2</sup> | 1,8   | 376   | m² | 8         | 9    | m²             | 418      | m²     |
| LEVEL 4    | _                       | m <sup>2</sup> | 1,9   | 905   | m² |           |      | m²             | 646      | m²     |
| LEVEL 5    |                         | m <sup>2</sup> | 97    | '3    | m² |           |      | m <sup>2</sup> | 620      | m²     |
| LEVEL 6    | _                       | m <sup>2</sup> | 99    | 91    | m² |           |      | m²             |          | m²     |
| LEVEL 7    | _                       | m <sup>2</sup> | 98    | 39    | m² |           |      | m²             |          | m²     |
| LEVEL 8    |                         | m²             | 6     |       | m² |           |      | m²             |          | m²     |
| TOTAL      | 3,277                   | m²             | 8,    | 685   | m² | 2         | 335  | m²             | 3,498    | 3 m²   |
| PROPOSED   | UNIT NUMBE<br>RFW ACCOM | MODATI         | NC    |       |    | 58<br>36  |      |                |          |        |
| TOTAL SITE |                         | IIIONS         |       |       |    | 5,398 m²  |      |                |          |        |
|            | WABLE GFA               |                |       |       |    | 19,194 m² |      |                |          |        |
| APPROVED   | FSR                     |                |       |       |    | 3:1       |      |                |          |        |
| APPROX UN  | IIT NUMBERS             |                |       |       |    | 46        |      |                |          |        |
| APPROX HC  | TEL NUMBER              | RS             |       |       |    | 165       |      |                |          |        |
|            |                         |                |       |       |    |           |      |                |          |        |