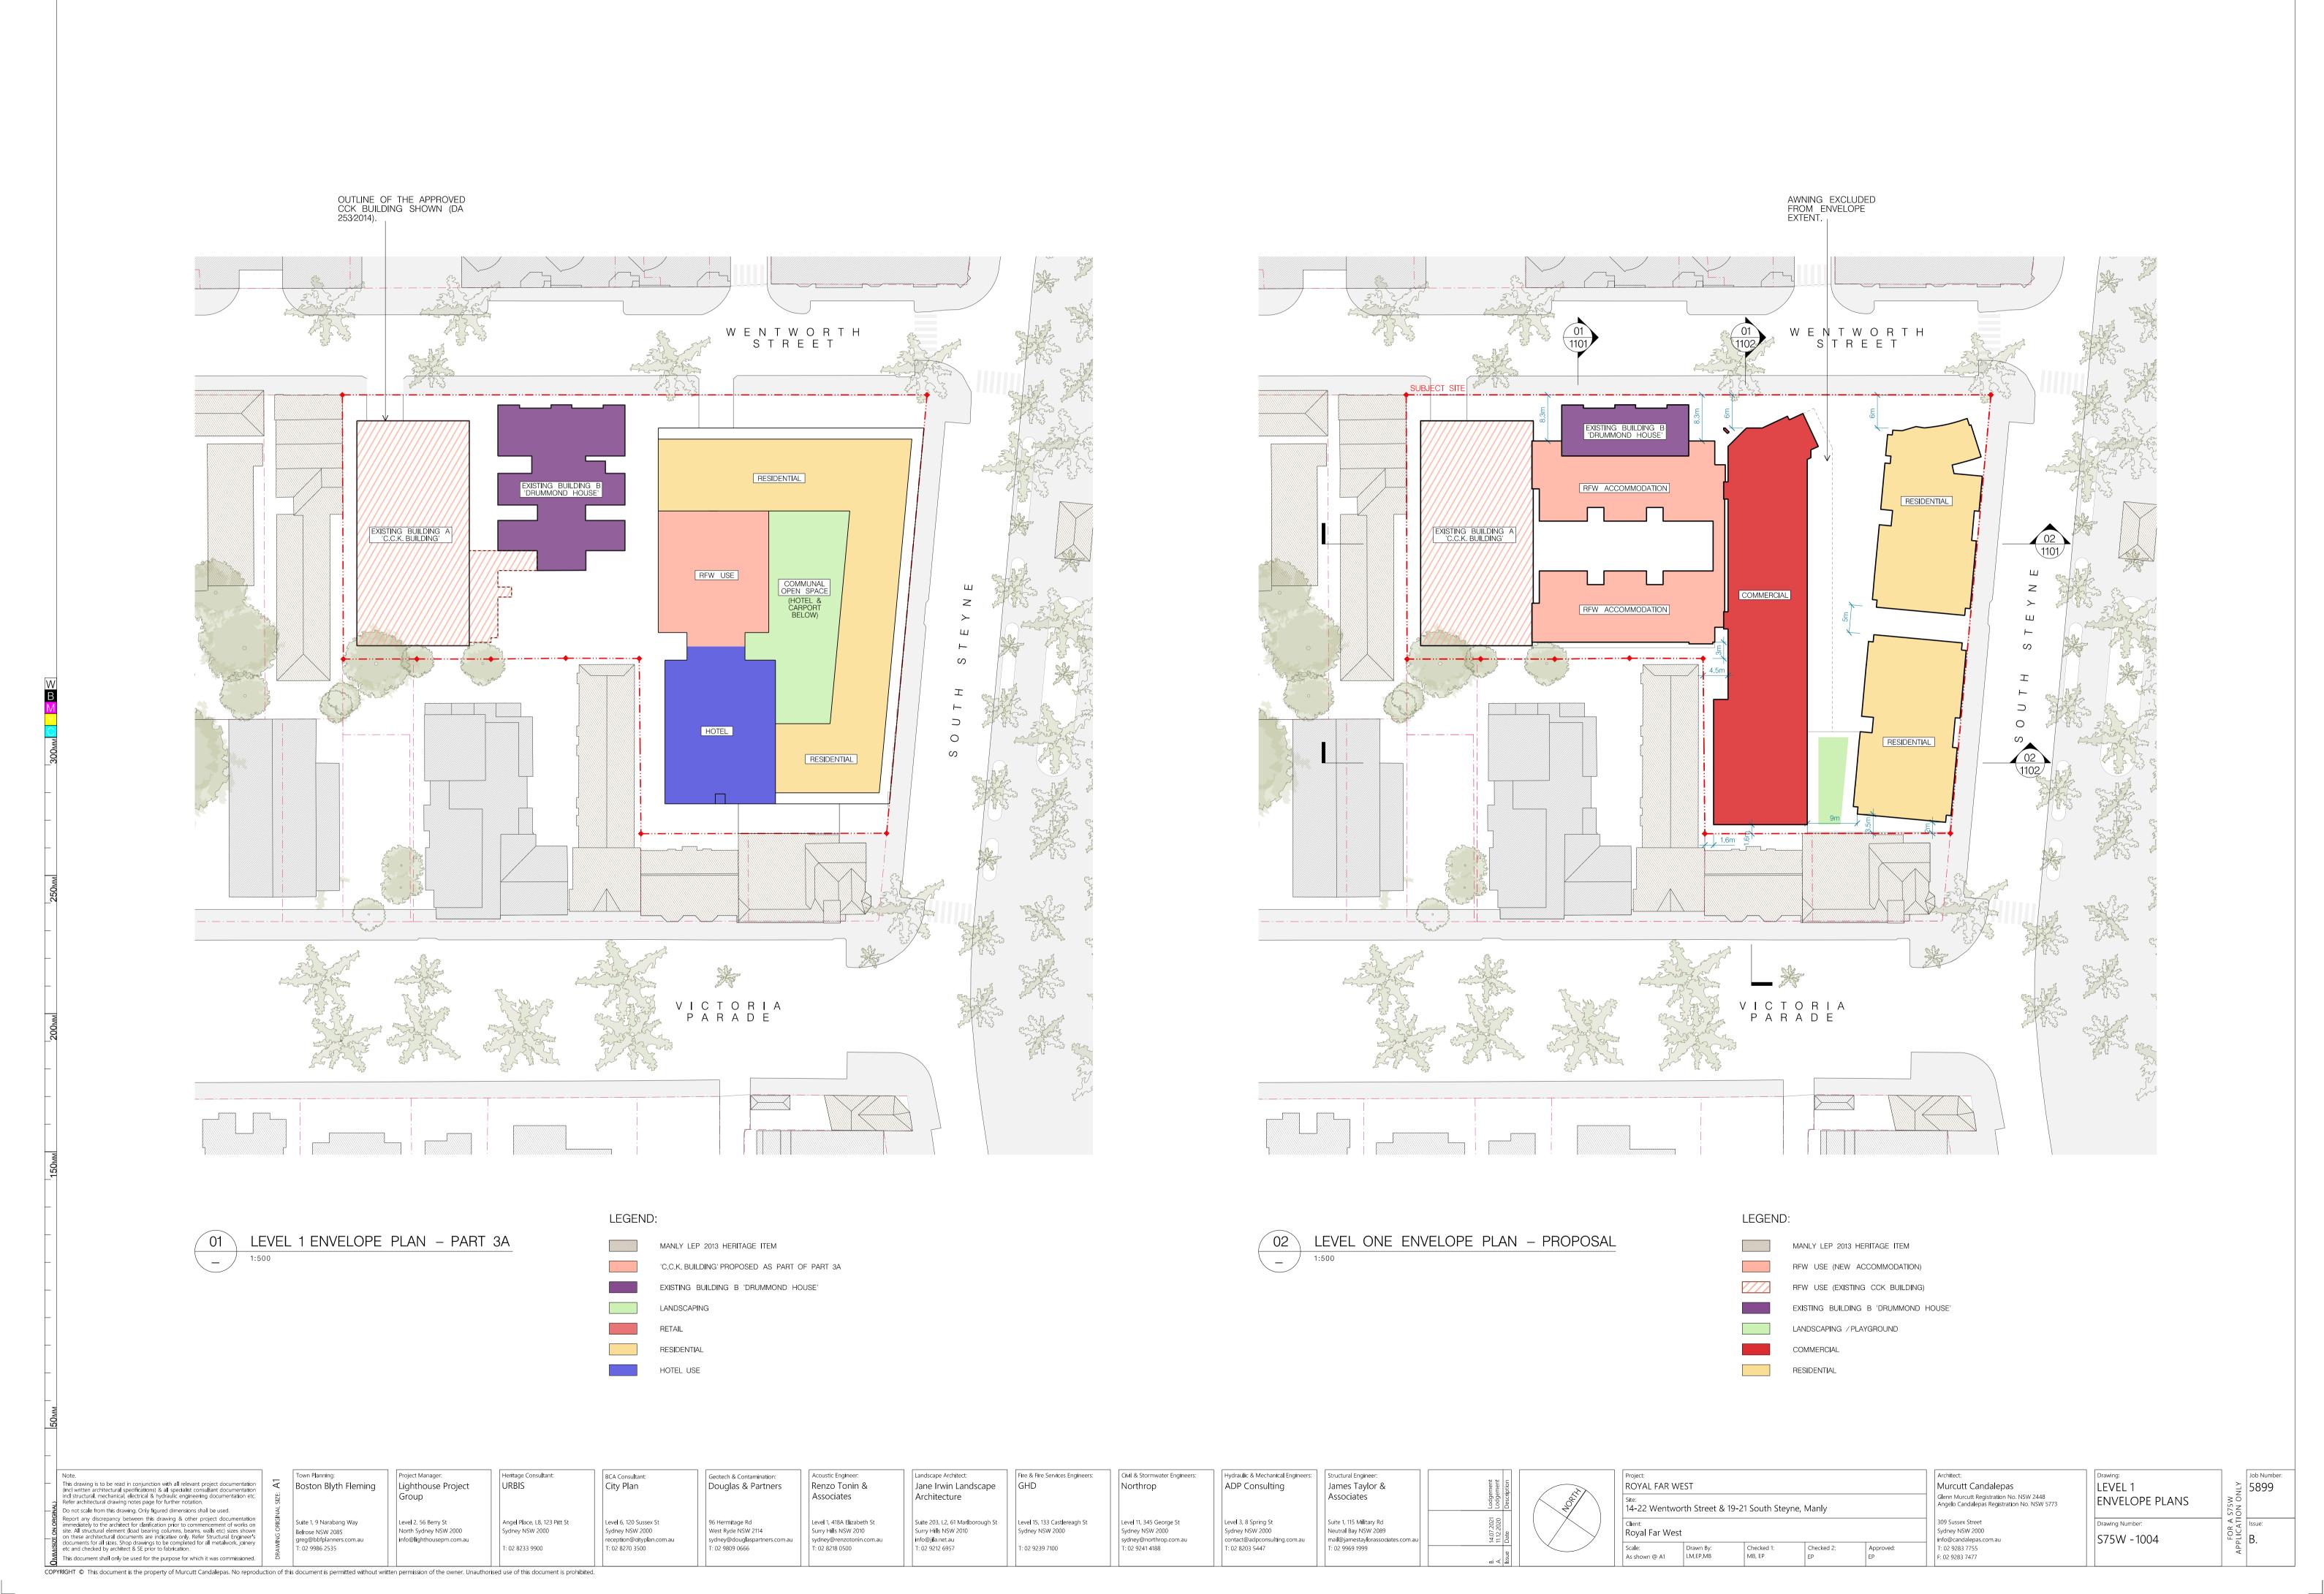

ENVELOPE PLANS Drawing Number: S75W -1002

5899

OUTLINE OF THE APPROVED CCK BUILDING SHOWN (DA 253/2014).

Associates

Suite 1, 115 Military Rd

Neutral Bay NSW 2089

T: 02 9969 1999

mail@jamestaylorassociates.com.a