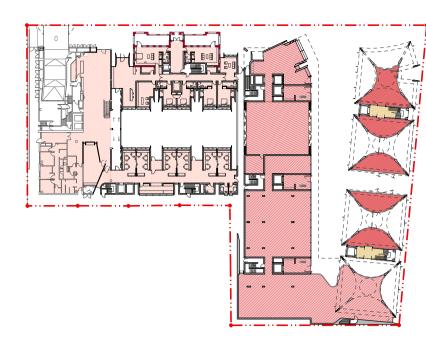

CARPARK & STORAGE

| BASEMENT 1             |           | GROUND FLOOR              |           |
|------------------------|-----------|---------------------------|-----------|
|                        | TOTAL GFA |                           | TOTAL GFA |
| CARPARK & STORAGE – m² |           | BUILDING A (EXISTING CCK) | 447 m²    |
|                        | '         | BUILDING B (113 + 587)    | 700 m²    |
|                        |           | BUILDING C (976 + 84)     | 1,295 m²  |
|                        |           | BUILDING D (276 + 41)     | 317 m²    |

– m²

| TOTAL GFA |
|-----------|
| 681 m²    |
| 772 m²    |
| 895 m²    |
| 910 m²    |
|           |

| LEVEL 3 |                           |           |  |  |  |  |
|---------|---------------------------|-----------|--|--|--|--|
|         |                           | TOTAL GFA |  |  |  |  |
|         | BUILDING A (EXISTING CCK) | 418 m²    |  |  |  |  |
|         | BUILDING B                | 89 m²     |  |  |  |  |
|         | BUILDING C                | 944 m²    |  |  |  |  |
|         | BUILDING D                | 932 m²    |  |  |  |  |

| LEVEL 4                   |           |  |  |  |  |
|---------------------------|-----------|--|--|--|--|
|                           | 1         |  |  |  |  |
|                           | TOTAL GFA |  |  |  |  |
| BUILDING A (EXISTING CCK) | 646 m²    |  |  |  |  |
| BUILDING B                | 0 m²      |  |  |  |  |
| BUILDING C                | 973 m²    |  |  |  |  |
| BUILDING D                | 932 m²    |  |  |  |  |

| LEVEL 5                   |           |
|---------------------------|-----------|
|                           | TOTAL GFA |
| BUILDING A (EXISTING CCK) | 620 m²    |
| BUILDING B                | – m²      |
| BUILDING C                | 973 m²    |
| BUILDING D                | – m²      |

|            | COMMERC                 | IAL            | RESID | ENTIA | \L | DRUMMO    | ND H | OUSE           | ROYAL FA | R WEST |
|------------|-------------------------|----------------|-------|-------|----|-----------|------|----------------|----------|--------|
| GROUND     | 1,487                   | m²             | 12    | 5     | m² | 7         | 00   | m²             | 447      | m²     |
| LEVEL 1    | 895                     | m <sup>2</sup> | 91    | 0     | m² | 7         | 74   | m²             | 686      | m²     |
| LEVEL 2    | 895                     | m <sup>2</sup> | 91    | 0     | m² | 7         | 72   | m²             | 681      | m²     |
| LEVEL 3    | _                       | m <sup>2</sup> | 1,8   | 376   | m² | 8         | 9    | m²             | 418      | m²     |
| LEVEL 4    | _                       | m <sup>2</sup> | 1,9   | 905   | m² |           |      | m²             | 646      | m²     |
| LEVEL 5    |                         | m <sup>2</sup> | 97    | '3    | m² |           |      | m <sup>2</sup> | 620      | m²     |
| LEVEL 6    | _                       | m <sup>2</sup> | 99    | 91    | m² |           |      | m²             |          | m²     |
| LEVEL 7    | _                       | m <sup>2</sup> | 98    | 39    | m² |           |      | m²             |          | m²     |
| LEVEL 8    |                         | m²             | 6     |       | m² |           |      | m²             |          | m²     |
| TOTAL      | 3,277                   | m²             | 8,    | 685   | m² | 2         | 335  | m²             | 3,498    | 3 m²   |
| PROPOSED   | UNIT NUMBE<br>RFW ACCOM | MODATI         | NC    |       |    | 58<br>36  |      |                |          |        |
| TOTAL SITE |                         | IIIONS         |       |       |    | 5,398 m²  |      |                |          |        |
|            | WABLE GFA               |                |       |       |    | 19,194 m² |      |                |          |        |
| APPROVED   | FSR                     |                |       |       |    | 3:1       |      |                |          |        |
| APPROX UN  | IIT NUMBERS             |                |       |       |    | 46        |      |                |          |        |
| APPROX HC  | TEL NUMBER              | RS             |       |       |    | 165       |      |                |          |        |
|            |                         |                |       |       |    |           |      |                |          |        |