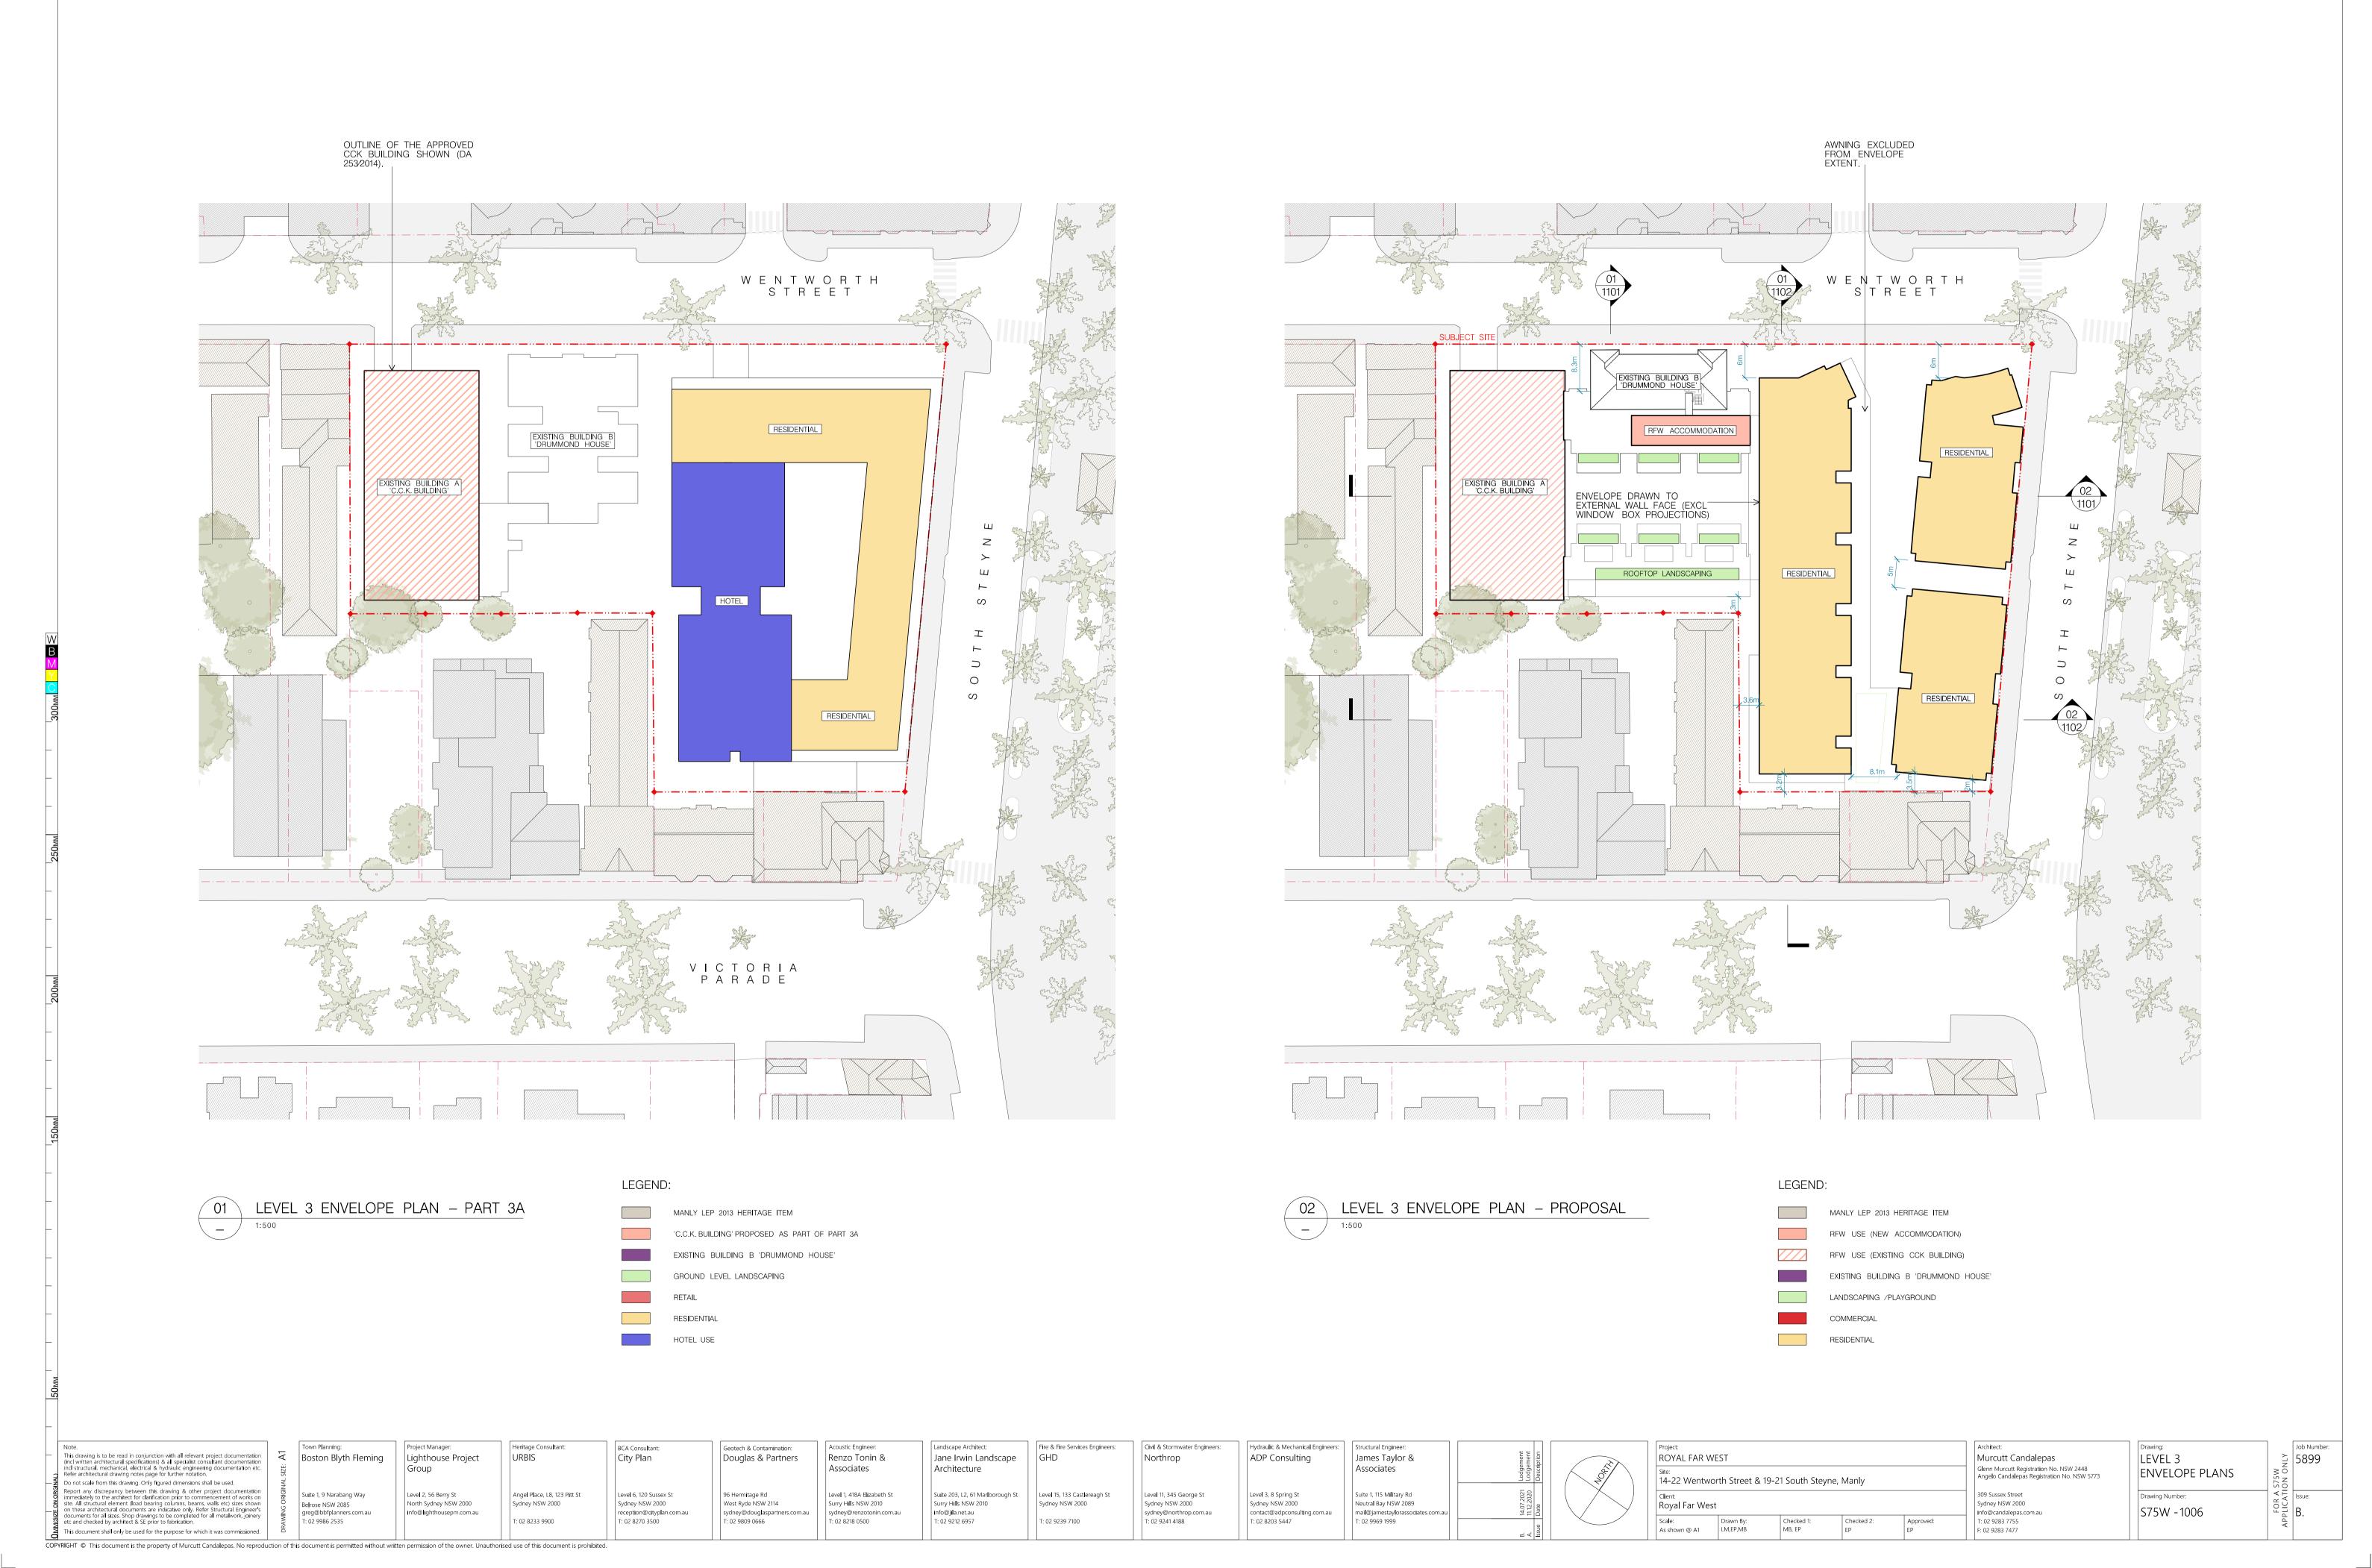

to be completed for all metalwork, joinery etc and checked by architect & SE prior to fabrication. info@lighthousepm.com.au reception@cityplan.com.au T: 02 9986 2535 T: 02 8233 9900 T: 02 8270 3500 This document shall only be used for the purpose for which it was commissioned. COPYRIGHT © This document is the property of Murcutt Candalepas. No reproduction of this document is permitted without written permission of the owner. Unauthorised use of this document is prohibited.

Belrose NSW 2085

Do not scale from this drawing. Only figured dimensions shall be used.

Group

Level 2, 56 Berry St

North Sydney NSW 2000

Angel Place, L8, 123 Pitt St

Sydney NSW 2000

Level 6, 120 Sussex St

Sydney NSW 2000

96 Hermitage Rd

T: 02 9809 0666

West Ryde NSW 2114

sydney@douglaspartners.com.au







OUTLINE OF THE APPROVED CCK BUILDING SHOWN (DA 253/2014). W E N T W O R T H
S T R E E T W E N T W O R T H S T R E E T SUBJECT SITE RESIDENTIAL EXISTING BUILDING B 'DRUMMOND HOUSE' RESIDENTIAL EXISTING BUILDING A 'C.C.K. BUILDING' EXISTING BUILDING A 'C.C.K. BUILDING' ENVELOPE DRAWN TO EXTERNAL WALL FACE (EXCL WINDOW BOX PROJECTIONS) RESIDENTIAL RESIDENTIAL RESIDENTIAL VICTORIA V I C T O R I A P A R A D E PARADE LEGEND: LEGEND: LEVEL 4 ENVELOPE PLAN - PART 3A LEVEL 4 ENVELOPE PLAN - PROPOSAL MANLY LEP 2013 HERITAGE ITEM MANLY LEP 2013 HERITAGE ITEM 'C.C.K. BUILDING' PROPOSED AS PART OF PART 3A RFW USE (NEW ACCOMMODATION) EXISTING BUILDING B 'DRUMMOND HOUSE' RFW USE (EXISTING CCK BUILDING) EXISTING BUILDING B 'DRUMMOND HOUSE' GROUND LEVEL LANDSCAPING LANDSCAPING /PLAYGROUND RESIDENTIAL COM