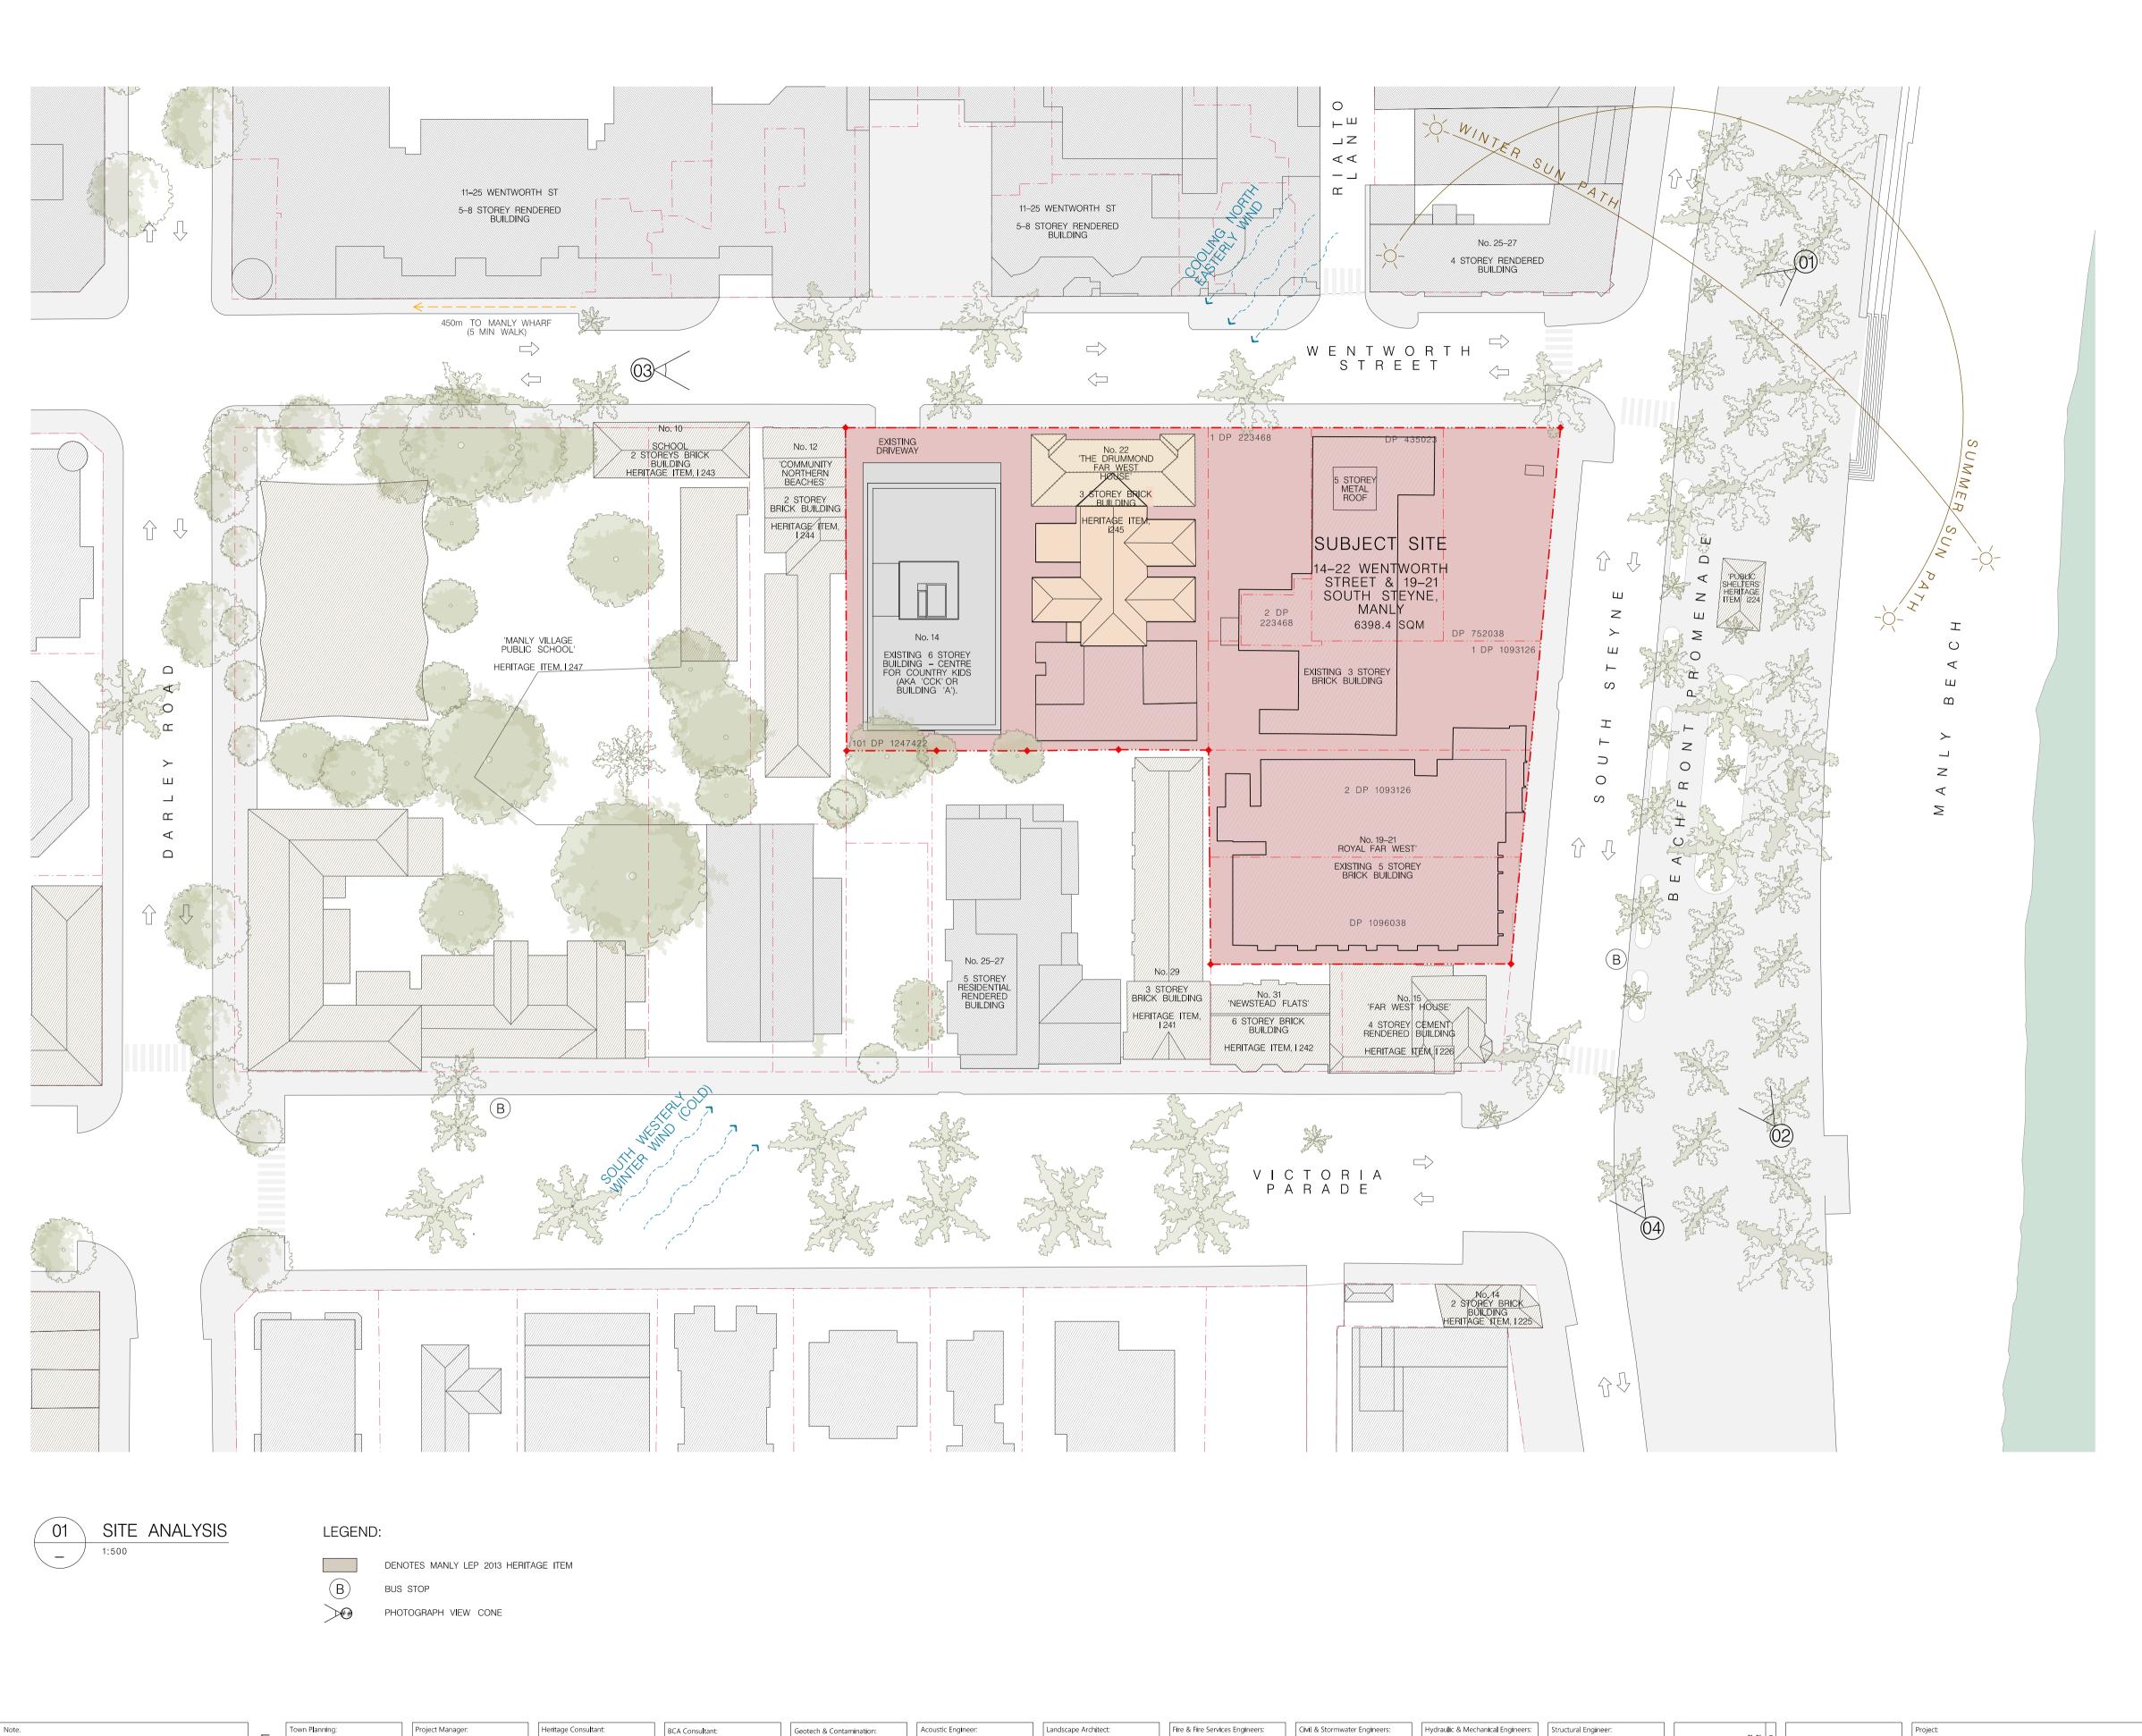

COVER SHEET Drawing Number: S75W - 0001

<u>≥</u> 5899

01. PART VIEW OF SUBJECT SITE FROM THE BEACH PROMENADE LOOKING SOUTH WEST.

02. PART VIEW OF SUBJECT SITE FROM THE BEACH PROMENADE LOOKING NORTH WEST.

03. PART VIEW OF SUBJECT SITE ALONG WENTWORTH STREET

04. PART VIEW OF SUBJECT SITE FROM SOUTH STEYNE LOOKING NORTH WEST.

| ſ           | Note.                                                                                                                                                                                                                                                                                                                          |
|-------------|--------------------------------------------------------------------------------------------------------------------------------------------------------------------------------------------------------------------------------------------------------------------------------------------------------------------------------|
|             | This drawing is to be read in conjunction with all relevant project documentation (incl written architectural specifications) & all specialist consultant documentation incl structural, mechanical, electrical & hydraulic engineering documentation etc. Refer architectural drawing notes page for further notation.        |
| ₹           | Do not scale from this drawing. Only figured dimensions shall be used.                                                                                                                                                                                                                                                         |
| ON ORGINAL) | Report any discrepancy between this drawing & other project documentation immediately to the architect for clarification prior to commencement of works on site. All structural element (load bearing columns, beams, walls etc) sizes shown on these architectural documents are indicative only. Refer Structural Engineer's |

ROYAL FAR WEST 14-22 Wentworth Street & 19-21 South Steyne, Manly Royal Far West Scale: Drawn By:
As shown @ A1 LM,EP,MB

Murcutt Candalepas Glenn Murcutt Registration No. NSW 2448 Angelo Candalepas Registration No. NSW 5773 Sydney NSW 2000 info@candalepas.com.au

T: 02 9283 7755 F: 02 9283 7477

SITE ANALYSIS PLAN Drawing Number: S75W - 0150

<u></u> 5899

This document shall only be used for the purpose for which it was commissioned.

COPYRIGHT © This document is the property of Murcutt Candalepas. No reproduction of this document is permitted without written permission of the owner. Unauthorised use of this document is prohibited.