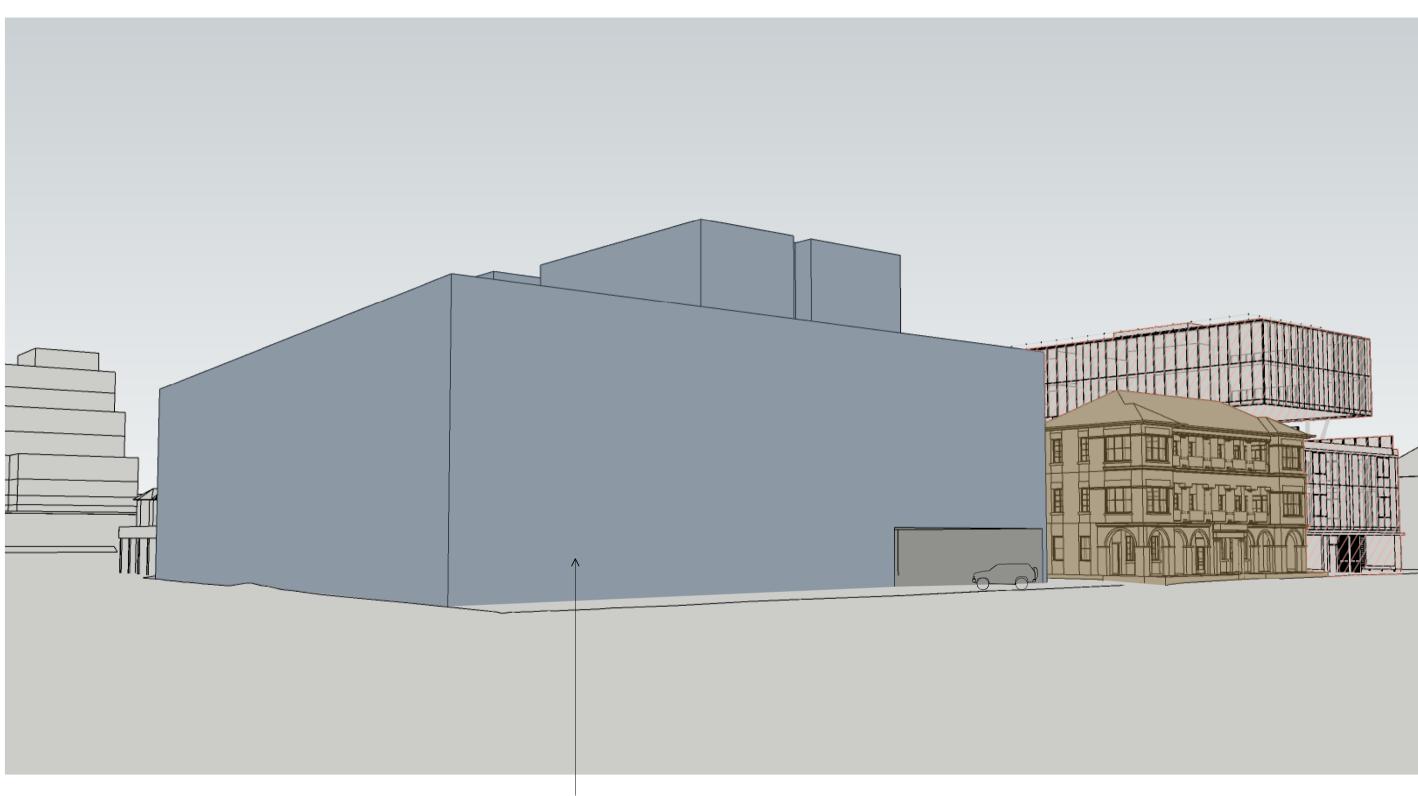

APPROVED PART 3A ENVELOPE

PROPOSED 3A ENVELOPE VIEW LOOKING WEST FROM SOUTH STEYNE

LEGEND:

EXISTING BUILDING A 'C.C.K. BUILDING'

EXISTING BUILDING B 'DRUMMOND HOUSE' PROPOSED PART 3A ENVELOPE

NOTE:

REFERENCE ARCHITECTURAL DESIGN SHOWN IN GREY FOR CLARITY.