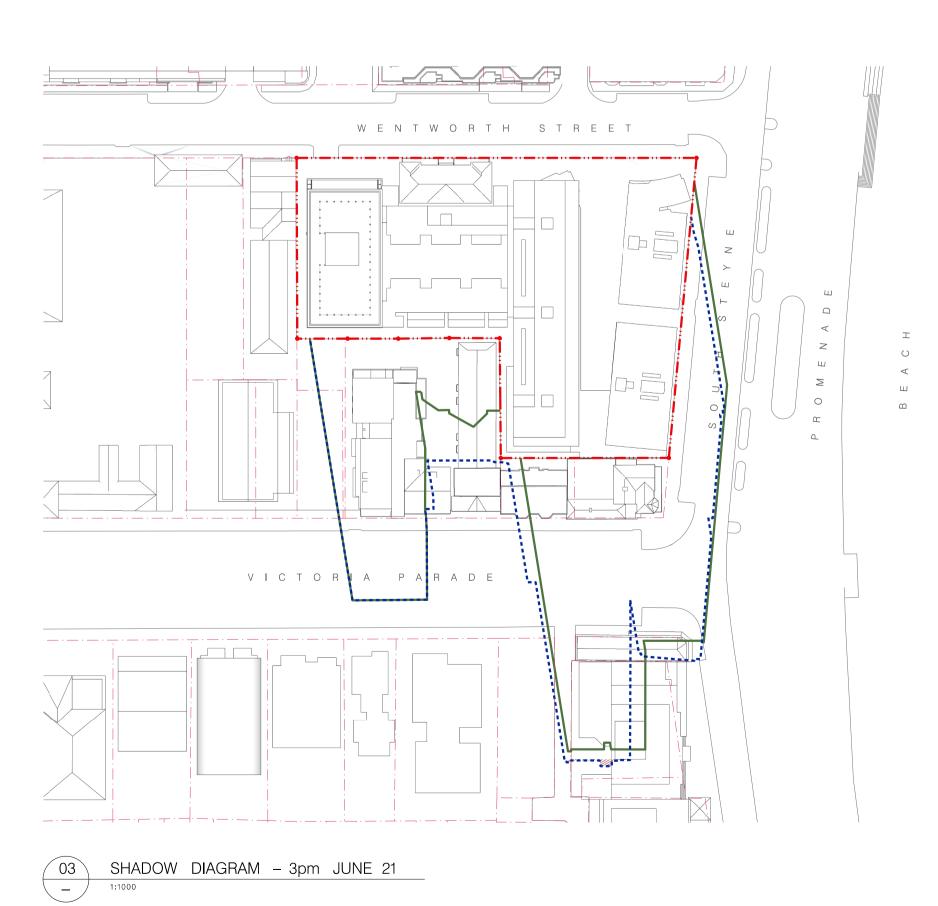

5899

LEGEND

APPROVED PART 3A ON GROUND SHADOW OUTLINE

PROPOSED DEVELOPMENT ON GROUND SHADOW OUTLINE

ON GROUND SHADOW CAST BY MASSING ABOVE THE PART 3A HEIGHT PLANE

This drawing is to be read in conjunction with all relevant project documentation (Incl written architectural specifications) & all specialist consultant documentation incl structural, mechanical, electrical & hydraulic engineering documentation etc. Refer architectural drawing notes page for further notation. Do not scale from this drawing. Only figured dimensions shall be used. Report any discrepancy between this drawing & other project documentation immediately to the architect for clarification prior to commencement of works on site. All structural element (load bearing columns, beams, walls etc) sizes shown on these architectural documents are indicative only. Refer Structural Engineer's documents for all sizes. Shop drawings to be completed for all metalwork, joinery etc and checked by architect & SE prior to fabrication.