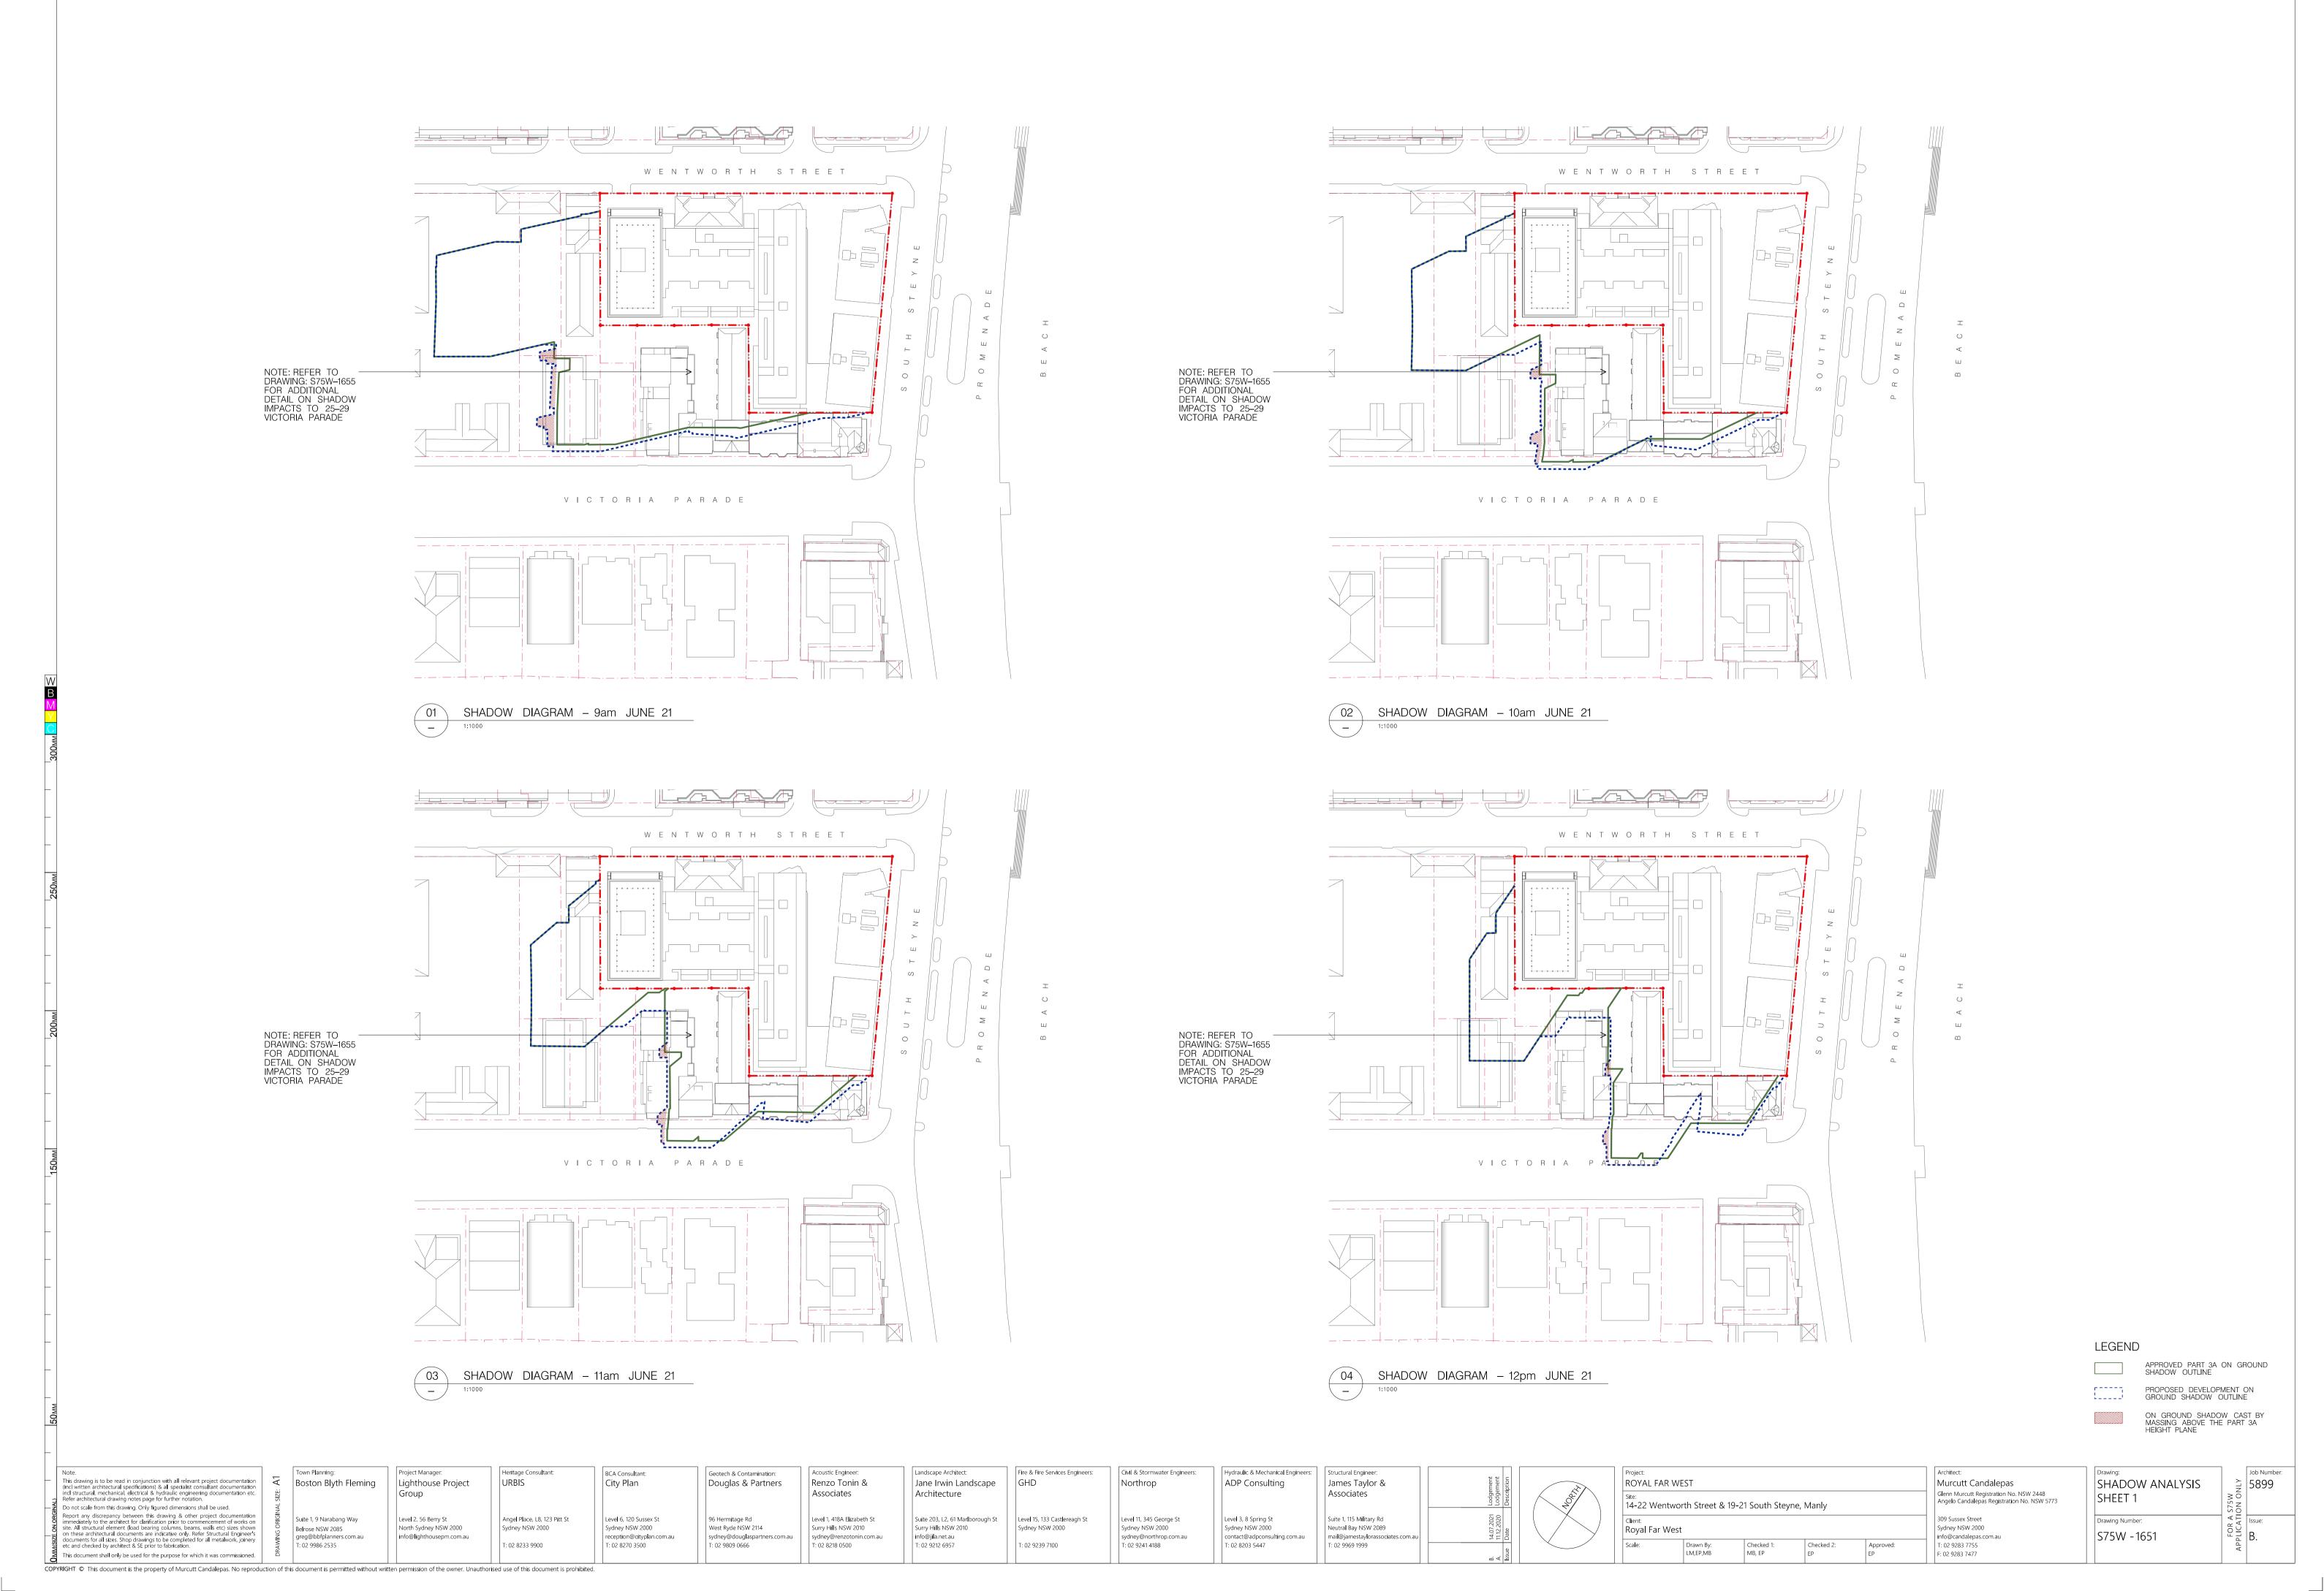

5899

LEGEND

APPROVED PART 3A ON GROUND SHADOW OUTLINE

PROPOSED DEVELOPMENT ON GROUND SHADOW OUTLINE

ON GROUND SHADOW CAST BY MASSING ABOVE THE PART 3A HEIGHT PLANE

This drawing is to be read in conjunction with all relevant project documentation (Incl written architectural specifications) & all specialist consultant documentation incl structural, mechanical, electrical & hydraulic engineering documentation etc. Refer architectural drawing notes page for further notation. Do not scale from this drawing. Only figured dimensions shall be used. Report any discrepancy between this drawing & other project documentation immediately to the architect for clarification prior to commencement of works on site. All structural element (load bearing columns, beams, walls etc) sizes shown on these architectural documents are indicative only. Refer Structural Engineer's documents for all sizes. Shop drawings to be completed for all metalwork, joinery etc and checked by architect & SE prior to fabrication.