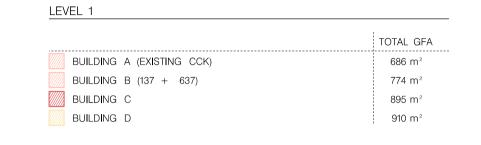

– m²

| TOTAL GFA |
|-----------|
| 681 m²    |
| 772 m²    |
| 895 m²    |
| 910 m²    |
|           |

| LEVEL 3 |                           |           |  |  |  |  |
|---------|---------------------------|-----------|--|--|--|--|
|         |                           | TOTAL GFA |  |  |  |  |
|         | BUILDING A (EXISTING CCK) | 418 m²    |  |  |  |  |
|         | BUILDING B                | 89 m²     |  |  |  |  |
|         | BUILDING C                | 944 m²    |  |  |  |  |
|         | BUILDING D                | 932 m²    |  |  |  |  |

|            | COMMERC                 | IAL            | RESID | ENTIA | \L | DRUMMO    | ND H | OUSE           | ROYAL FA | R WEST |
|------------|-------------------------|----------------|-------|-------|----|-----------|------|----------------|----------|--------|
| GROUND     | 1,487                   | m²             | 12    | 5     | m² | 7         | 00   | m²             | 447      | m²     |
| LEVEL 1    | 895                     | m <sup>2</sup> | 91    | 0     | m² | 7         | 74   | m²             | 686      | m²     |
| LEVEL 2    | 895                     | m <sup>2</sup> | 91    | 0     | m² | 7         | 72   | m²             | 681      | m²     |
| LEVEL 3    | _                       | m <sup>2</sup> | 1,8   | 376   | m² | 8         | 9    | m²             | 418      | m²     |
| LEVEL 4    | _                       | m <sup>2</sup> | 1,9   | 905   | m² |           |      | m²             | 646      | m²     |
| LEVEL 5    |                         | m <sup>2</sup> | 97    | '3    | m² |           |      | m <sup>2</sup> | 620      | m²     |
| LEVEL 6    | _                       | m <sup>2</sup> | 99    | 91    | m² |           |      | m²             |          | m²     |
| LEVEL 7    | _                       | m <sup>2</sup> | 98    | 39    | m² |           |      | m²             |          | m²     |
| LEVEL 8    |                         | m²             | 6     |       | m² |           |      | m²             |          | m²     |
| TOTAL      | 3,277                   | m²             | 8,    | 685   | m² | 2         | 335  | m²             | 3,498    | 3 m²   |
| PROPOSED   | UNIT NUMBE<br>RFW ACCOM | MODATI         | NC    |       |    | 58<br>36  |      |                |          |        |
| TOTAL SITE |                         | IIIONS         |       |       |    | 5,398 m²  |      |                |          |        |
|            | WABLE GFA               |                |       |       |    | 19,194 m² |      |                |          |        |
| APPROVED   | FSR                     |                |       |       |    | 3:1       |      |                |          |        |
| APPROX UN  | IIT NUMBERS             |                |       |       |    | 46        |      |                |          |        |
| APPROX HC  | TEL NUMBER              | RS             |       |       |    | 165       |      |                |          |        |
|            |                         |                |       |       |    |           |      |                |          |        |