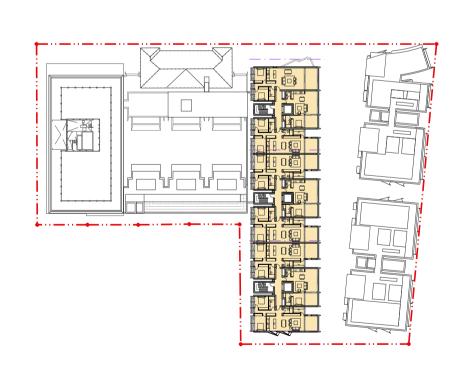

OULINE OF THE APPROVED CCK BUILDING SHOWN (DA 253/2014). W E N T W O R T H S T R E E T W E N T W O R T H S T R E E T SUBJECT SITE EXISTING BUILDING B 'DRUMMOND HOUSE' EXISTING BUILDING A 'C.C.K. BUILDING' EXISTING BUILDING A 'C.C.K. BUILDING' ENVELOPE DRAWN TO EXTERNAL WALL FACE (EXCL<sup>-</sup> WINDOW BOX PROJECTIONS) RESIDENTIAL VICTORIA V I C T O R I A P A R A D E PARADE LEGEND: LEGEND: LEVEL 6 ENVELOPE PLAN - PART 3A LEVEL 6 ENVELOPE PLAN - PROPOSAL MANLY LEP 2013 HERITAGE ITEM MANLY LEP 2013 HERITAGE ITEM 'C.C.K. BUILDING' PROPOSED AS PART OF PART 3A RFW USE (NEW ACCOMMODATION) EXISTING BUILDING B 'DRUMMOND HOUSE' RFW USE (EXISTING CCK BUILDING) GROUND LEVEL LANDSCAPING EXISTING BUILDING B 'DRUMMOND HOUSE' LANDSCAPING /PLAYGROUND RESIDENTIAL COMMERCIAL RESIDENTIAL BCA Consultant: Fire & Fire Services Engineers: Hydraulic & Mechanical Engineers: Structural Engineer: Geotech & Contamination: This drawing is to be read in conjunction with all relevant project documentation (incl written architectural specifications) & all specialist consultant documentation incl structural, mechanical, electrical & hydraulic engineering documentation etc.

Refer architectural drawing notes page for further notation. ₩ Boston Blyth Fleming LEVEL 6 5899 URBIS ROYAL FAR WEST Murcutt Candalepas City Plan Douglas & Partners Renzo Tonin & Jane Irwin Landscape GHD ADP Consulting James Taylor & Lighthouse Project Northrop Glenn Murcutt Registration No. NSW 2448 Angelo Candalepas Registration No. NSW 5773 Associates Architecture Associates Group ENVELOPE PLANS 14-22 Wentworth Street & 19-21 South Steyne, Manly Do not scale from this drawing. Only figured dimensions shall be used. Report any discrepancy between this drawing & other project documentation immediately to the architect for clarification prior to commencement of works on site. All structural element (load bearing columns, beams, walls etc) sizes shown on these architectural documents are indicative only. Refer Structural Engineer's documents for all sizes. Shop drawings to be completed for all metalwork, joinery etc and checked by architect & SE prior to fabrication. Suite 203, L2, 61 Marlborough St Level 2, 56 Berry St Angel Place, L8, 123 Pitt St Level 6, 120 Sussex St Level 1, 418A Elizabeth St Level 15, 133 Castlereagh St Level 11, 345 George St Level 3, 8 Spring St Suite 1, 115 Military Rd Drawing Number: Belrose NSW 2085 North Sydney NSW 2000 Sydney NSW 2000 Sydney NSW 2000 West Ryde NSW 2114 Surry Hills NSW 2010 Surry Hills NSW 2010 Sydney NSW 2000 Sydney NSW 2000 Sydney NSW 2000 Neutral Bay NSW 2089 Sydney NSW 2000 Royal Far West S75W -1009 info@lighthousepm.com.au reception@cityplan.com.au sydney@douglaspartners.com.au info@jila.net.au sydney@northrop.com.au contact@adpconsulting.com.au mail@jamestaylorassociates.com.a info@candalepas.com.au Scale: Drawn By:
As shown @ A1 LM,EP,MB Checked 1: MB, EP T: 02 9283 7755 F: 02 9283 7477 T: 02 9239 7100 T: 02 9986 2535 T: 02 8233 9900 T: 02 8270 3500 T: 02 9809 0666 T: 02 8218 0500 T: 02 9212 6957 T: 02 9241 4188 T: 02 8203 5447 T: 02 9969 1999 This document shall only be used for the purpose for which it was commissioned. COPYRIGHT © This document is the property of Murcutt Candalepas. No reproduction of this document is permitted without written permission of the owner. Unauthorised use of this document is prohibited.