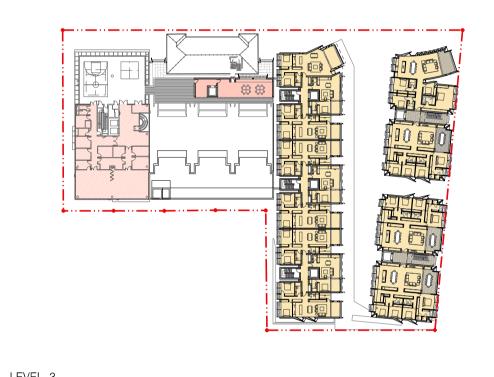

Sydney NSW 2000

96 Hermitage Rd

T: 02 9809 0666

West Ryde NSW 2114

sydney@douglaspartners.com.au

OUTLINE OF THE APPROVED CCK BUILDING SHOWN (DA 253/2014). W E N T W O R T H
S T R E E T W E N T W O R T H S T R E E T SUBJECT SITE RESIDENTIAL EXISTING BUILDING B 'DRUMMOND HOUSE' RESIDENTIAL EXISTING BUILDING A 'C.C.K. BUILDING' EXISTING BUILDING A 'C.C.K. BUILDING' ENVELOPE DRAWN TO EXTERNAL WALL FACE (EXCL WINDOW BOX PROJECTIONS) RESIDENTIAL RESIDENTIAL RESIDENTIAL VICTORIA V I C T O R I A P A R A D E PARADE LEGEND: LEGEND: LEVEL 4 ENVELOPE PLAN - PART 3A LEVEL 4 ENVELOPE PLAN - PROPOSAL MANLY LEP 2013 HERITAGE ITEM MANLY LEP 2013 HERITAGE ITEM 'C.C.K. BUILDING' PROPOSED AS PART OF PART 3A RFW USE (NEW ACCOMMODATION) EXISTING BUILDING B 'DRUMMOND HOUSE' RFW USE (EXISTING CCK BUILDING) EXISTING BUILDING B 'DRUMMOND HOUSE' GROUND LEVEL LANDSCAPING LANDSCAPING /PLAYGROUND RESIDENTIAL COMMERCIAL RESIDENTIAL BCA Consultant: Fire & Fire Services Engineers: Hydraulic & Mechanical Engineers: Structural Engineer: Geotech & Contamination: This drawing is to be read in conjunction with all relevant project documentation (incl written architectural specifications) & all specialist consultant documentation incl structural, mechanical, electrical & hydraulic engineering documentation etc.