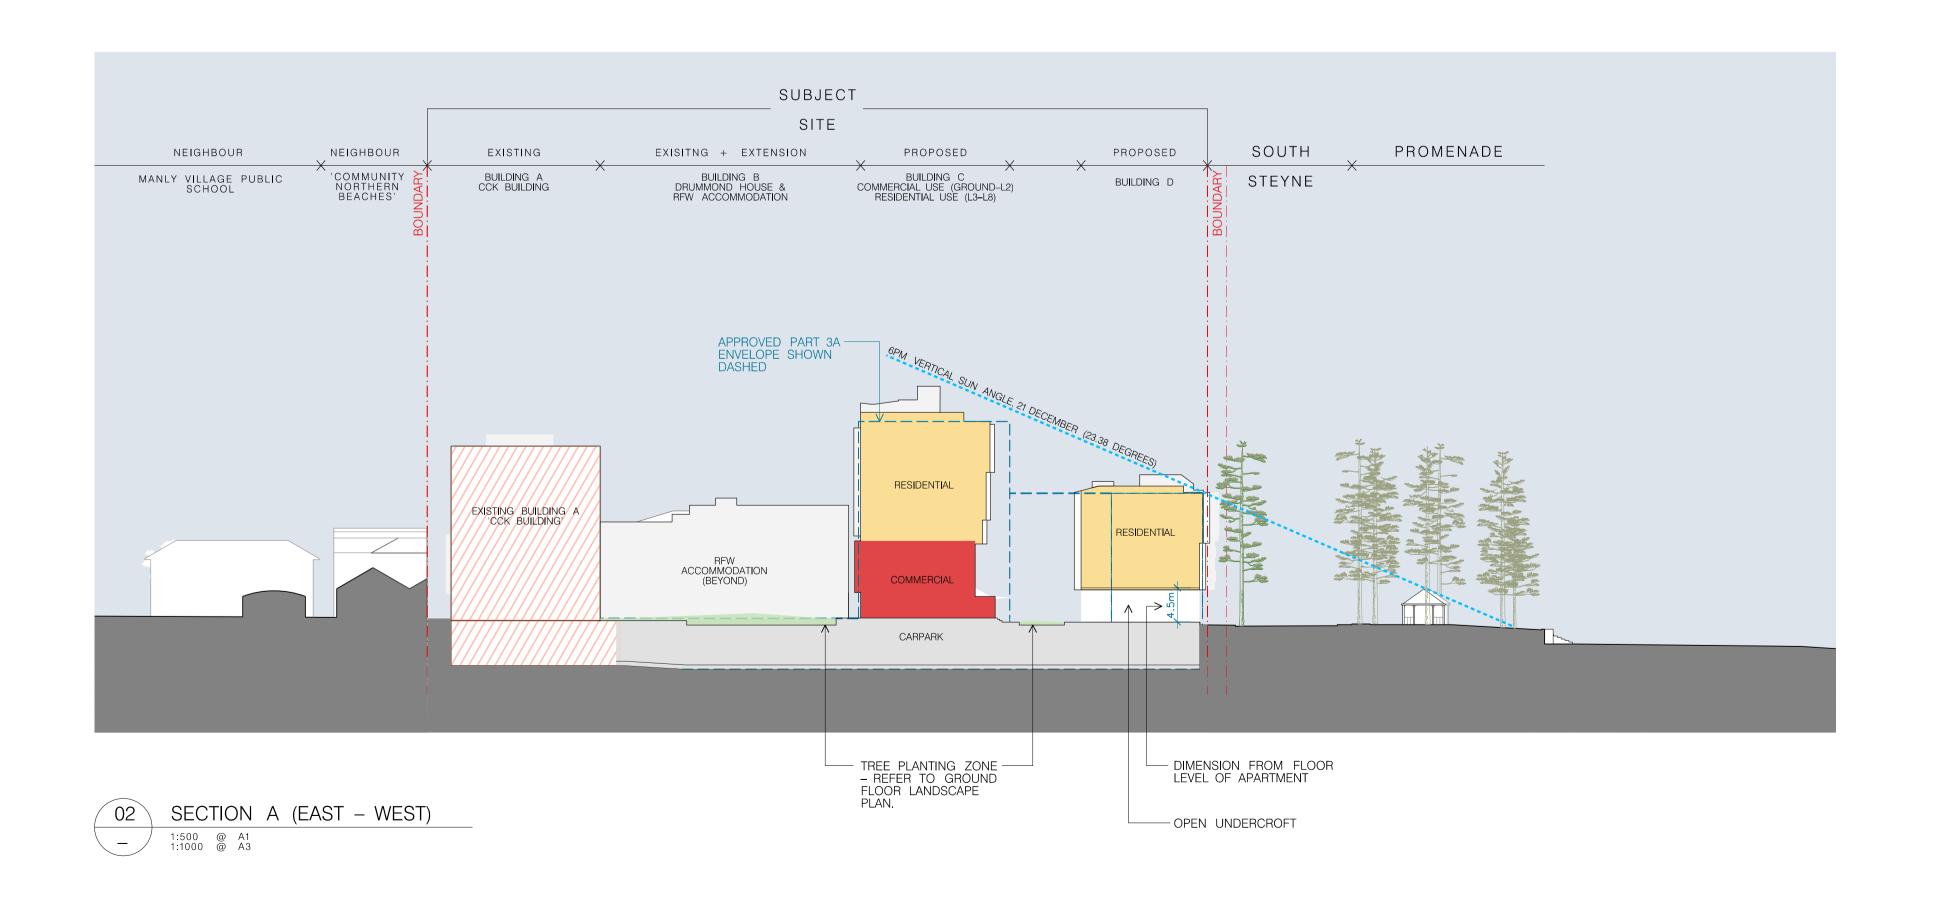

SECTION B (NORTH - SOUTH)

LEGEND: EXISTING BUILDING A 'C.C.K. BUILDING' EXISTING BUILDING B 'DRUMMOND HOUSE' COMMERCIAL RESIDENTIAL GROUND FLOOR TREE PLANTING ZONE

LEGEND:

RFW USE

COMMERCIAL

RESIDENTIAL

BASEMENT CARPARKING

EXISTING BUILDING B 'DRUMMOND HOUSE'

BASEMENT CARPARKING

APPROVED PART 3A ENVELOPE

This drawing is to be read in conjunction with all relevant project documentation (incl written architectural specifications) & all specialist consultant documentation incl structural, mechanical, electrical & hydraulic engineering documentation etc. Refer architectural drawing notes page for further notation. Do not scale from this drawing. Only figured dimensions shall be used. Report any discrepancy between this drawing & other project documentation immediately to the architect for clarification prior to commencement of works on site. All structural element (load bearing columns, beams, walls etc) sizes shown on these architectural documents are indicative only. Refer Structural Engineer's documents for all sizes. Shop drawings to be completed for all metalwork, joinery etc and checked by architect & SE prior to fabrication.