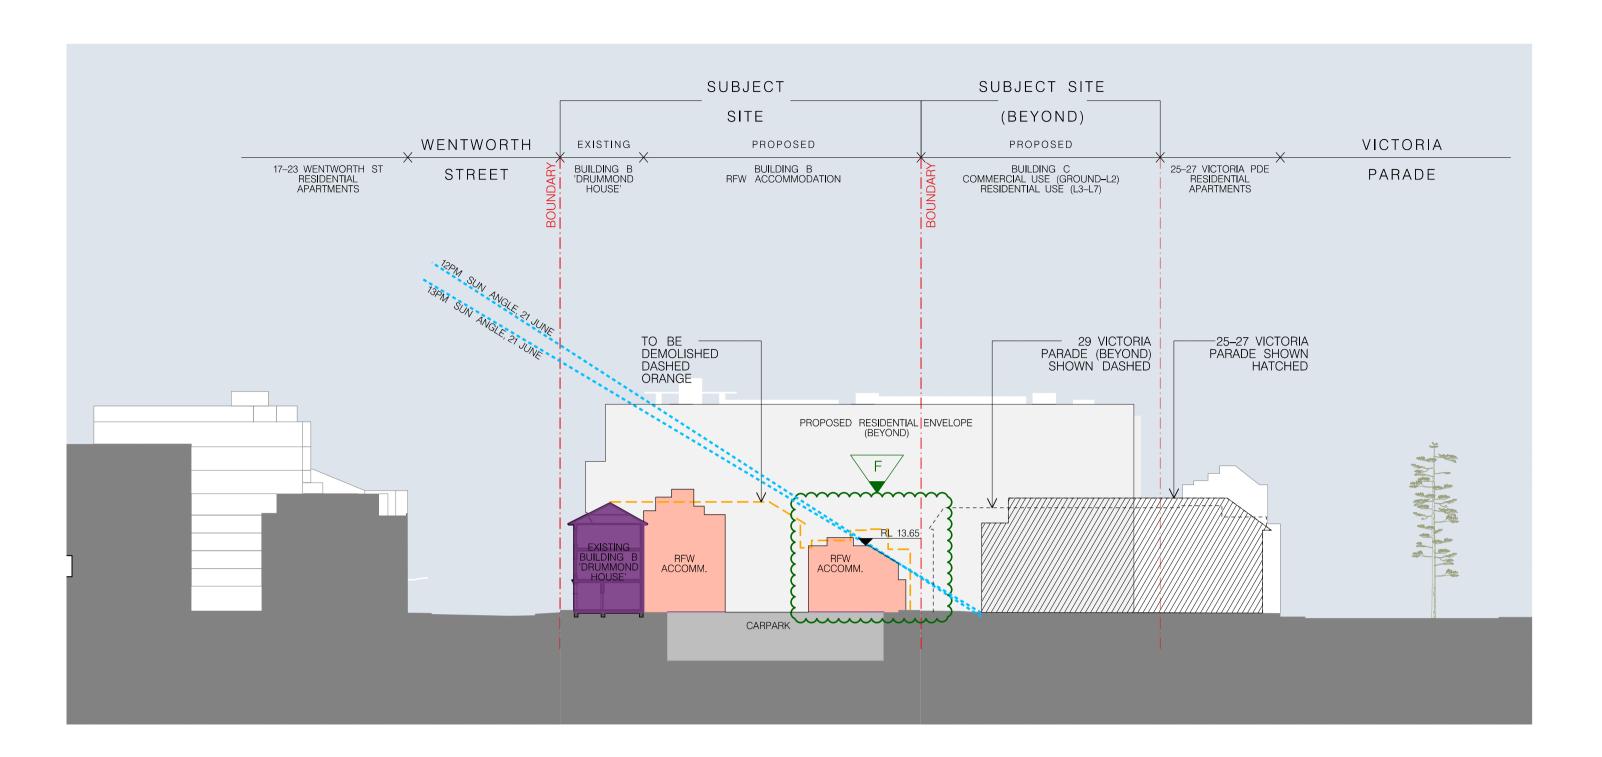

SECTION B (NORTH - SOUTH)

LEGEND: EXISTING BUILDING A 'C.C.K. BUILDING' EXISTING BUILDING B 'DRUMMOND HOUSE' COMMERCIAL RESIDENTIAL GROUND FLOOR TREE PLANTING ZONE

LEGEND:

RFW USE

COMMERCIAL

RESIDENTIAL

BASEMENT CARPARKING

EXISTING BUILDING B 'DRUMMOND HOUSE'

BASEMENT CARPARKING

APPROVED PART 3A ENVELOPE

This drawing is to be read in conjunction with all relevant project documentation (incl written architectural specifications) & all specialist consultant documentation incl structural, mechanical, electrical & hydraulic engineering documentation etc. Refer architectural drawing notes page for further notation. Do not scale from this drawing. Only figured dimensions shall be used. Report any discrepancy between this drawing & other project documentation immediately to the architect for clarification prior to commencement of works on site. All structural element (load bearing columns, beams, walls etc) sizes shown on these architectural documents are indicative only. Refer Structural Engineer's documents for all sizes. Shop drawings to be completed for all metalwork, joinery etc and checked by architect & SE prior to fabrication.