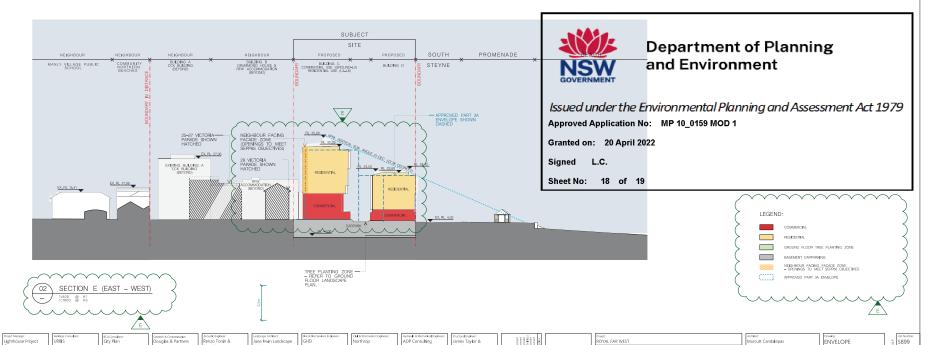

| LEGEND | :                                    |
|--------|--------------------------------------|
|        | MANLY LEP 2013 HERITAGE ITEM         |
|        | RFW USE (NEW ACCOMMODATION)          |
|        | RFW USE (EXISTING CCK BUILDING)      |
|        | EXISTING BUILDING B 'DRUMMOND HOUSE' |
|        | LANDSCAPING /PLAYGROUND              |
|        | COMMERCIAL                           |
|        | RESIDENTIAL                          |