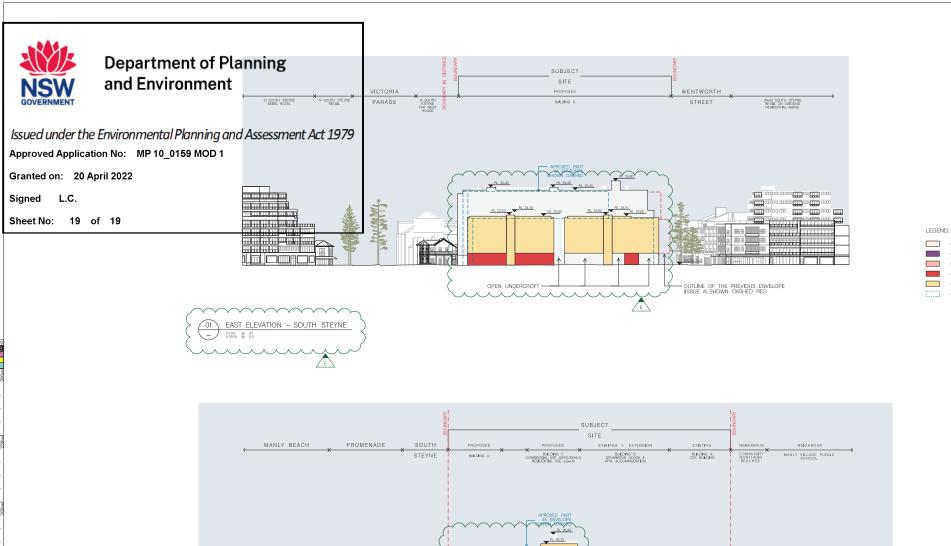

| LEGEND | :                                    |
|--------|--------------------------------------|
|        | MANLY LEP 2013 HERITAGE ITEM         |
|        | RFW USE (NEW ACCOMMODATION)          |
|        | RFW USE (EXISTING CCK BUILDING)      |
|        | EXISTING BUILDING B 'DRUMMOND HOUSE' |
|        | LANDSCAPING /PLAYGROUND              |
|        | COMMERCIAL                           |
|        | RESIDENTIAL                          |