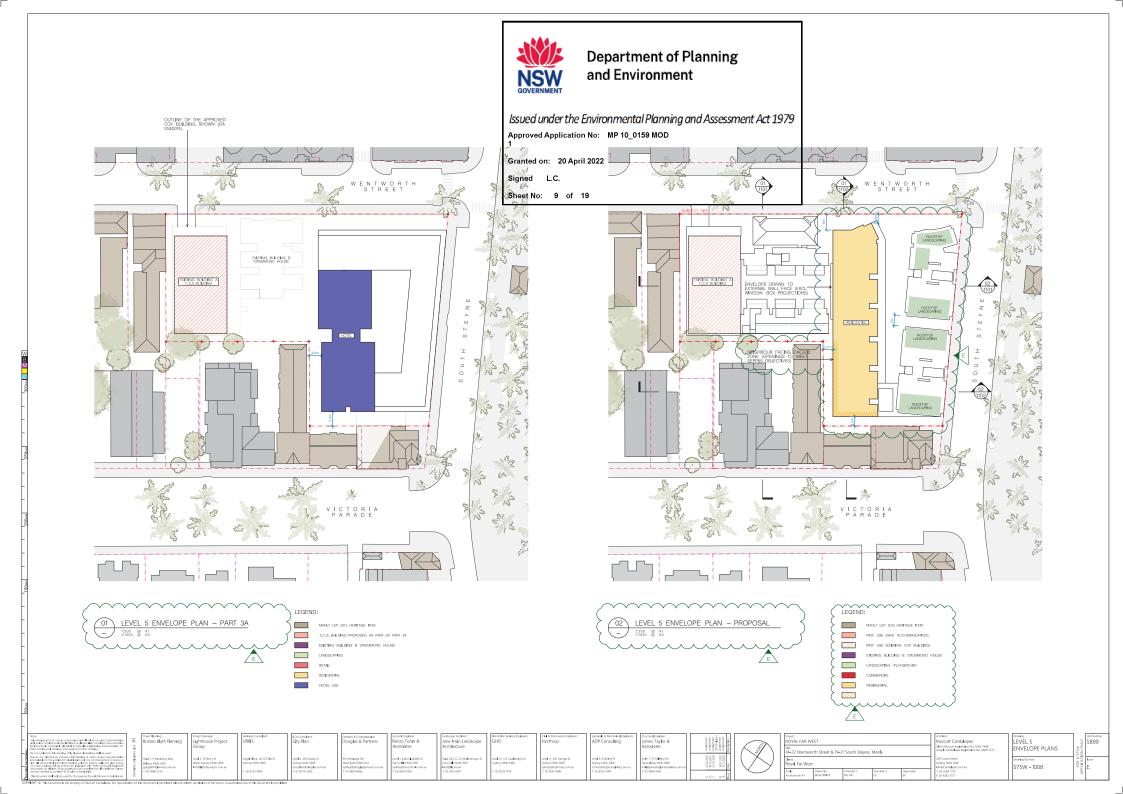

| LEGEND | :                                    |
|--------|--------------------------------------|
|        | MANLY LEP 2013 HERITAGE ITEM         |
|        | RFW USE (NEW ACCOMMODATION)          |
|        | RFW USE (EXISTING CCK BUILDING)      |
|        | EXISTING BUILDING B 'DRUMMOND HOUSE' |
|        | LANDSCAPING /PLAYGROUND              |
|        | COMMERCIAL                           |
|        | RESIDENTIAL                          |