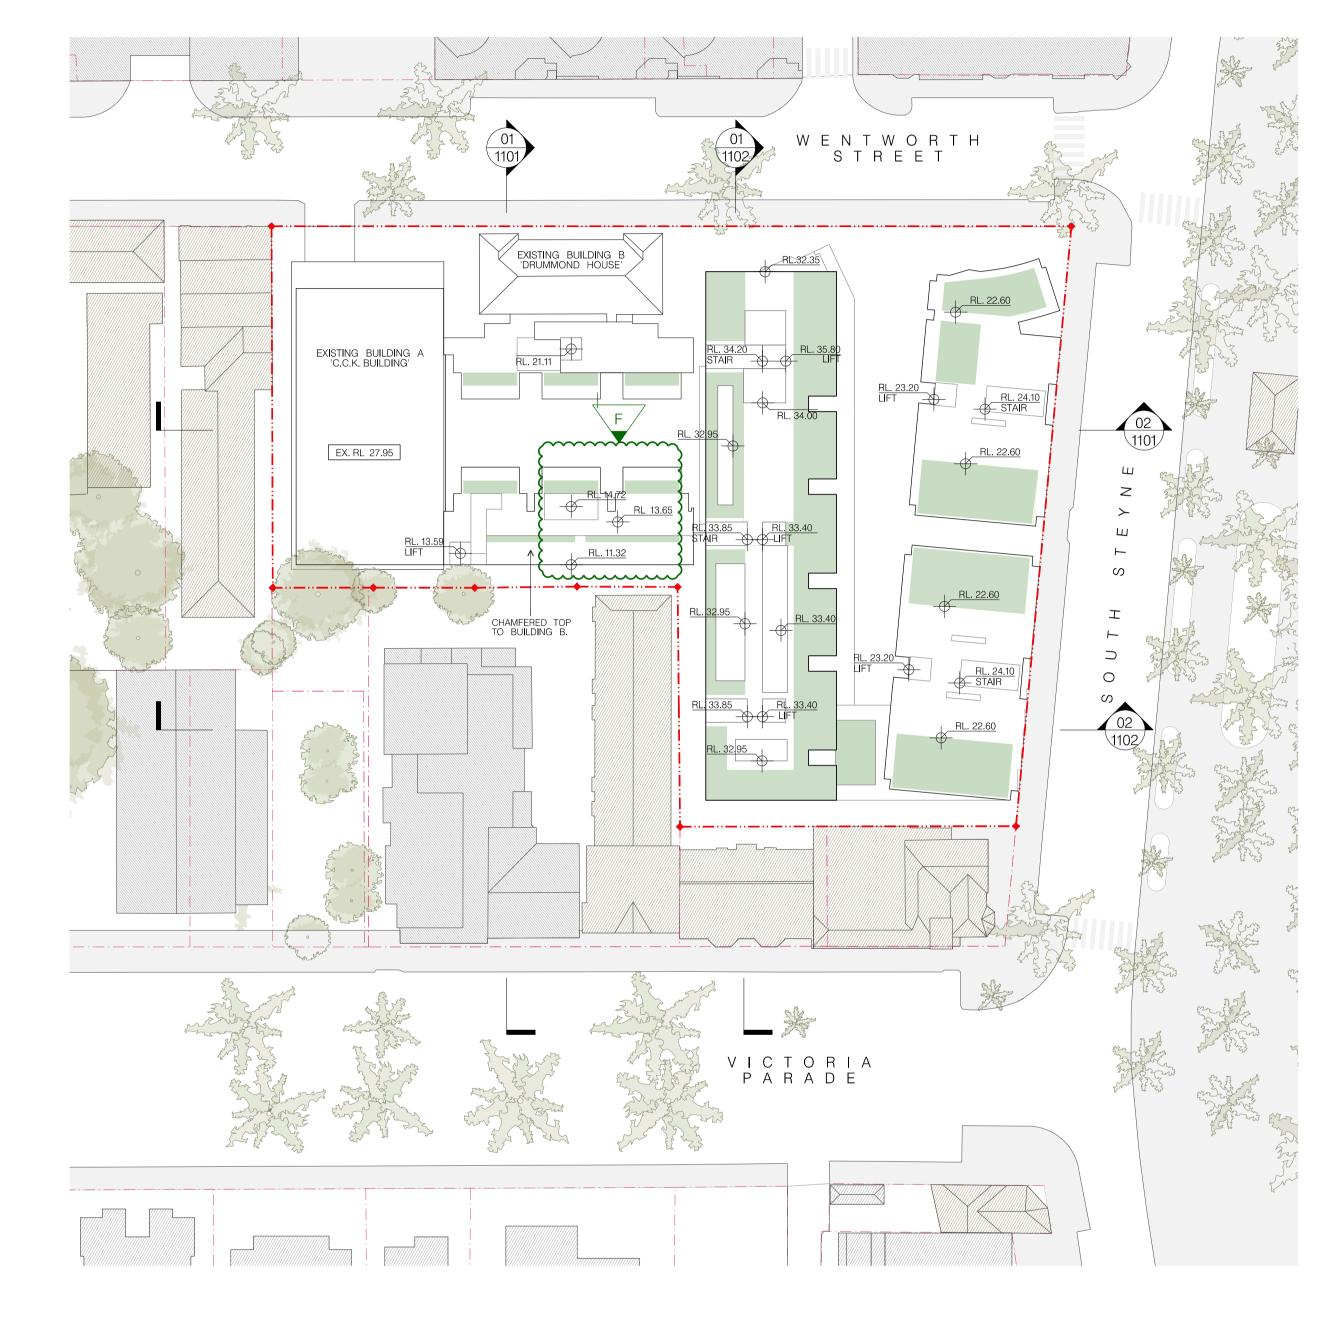

| LEGEND | :                                    |
|--------|--------------------------------------|
|        | MANLY LEP 2013 HERITAGE ITEM         |
|        | RFW USE (NEW ACCOMMODATION)          |
|        | RFW USE (EXISTING CCK BUILDING)      |
|        | EXISTING BUILDING B 'DRUMMOND HOUSE' |
|        | LANDSCAPING /PLAYGROUND              |
|        | COMMERCIAL                           |
|        | RESIDENTIAL                          |