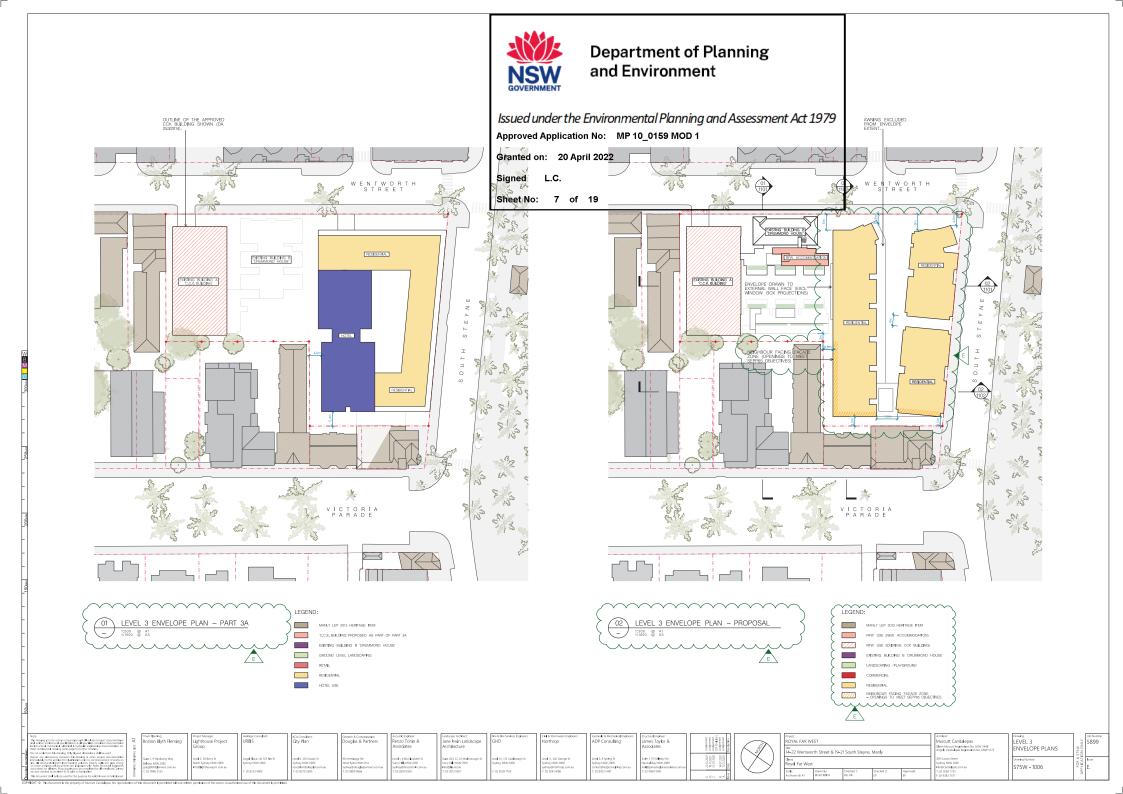

| LEGEND | :                                    |
|--------|--------------------------------------|
|        | MANLY LEP 2013 HERITAGE ITEM         |
|        | RFW USE (NEW ACCOMMODATION)          |
|        | RFW USE (EXISTING CCK BUILDING)      |
|        | EXISTING BUILDING B 'DRUMMOND HOUSE' |
|        | LANDSCAPING /PLAYGROUND              |
|        | COMMERCIAL                           |
|        | RESIDENTIAL                          |