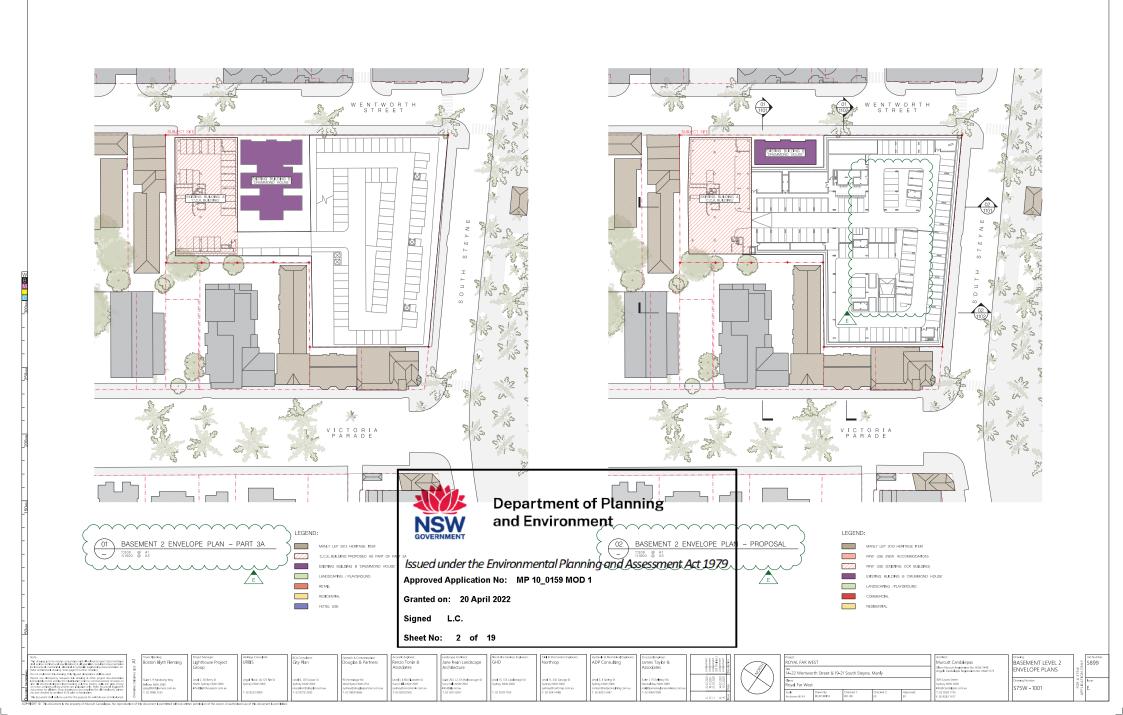

| LEGEND | :                                    |
|--------|--------------------------------------|
|        | MANLY LEP 2013 HERITAGE ITEM         |
|        | RFW USE (NEW ACCOMMODATION)          |
|        | RFW USE (EXISTING CCK BUILDING)      |
|        | EXISTING BUILDING B 'DRUMMOND HOUSE' |
|        | LANDSCAPING /PLAYGROUND              |
|        | COMMERCIAL                           |
|        | RESIDENTIAL                          |