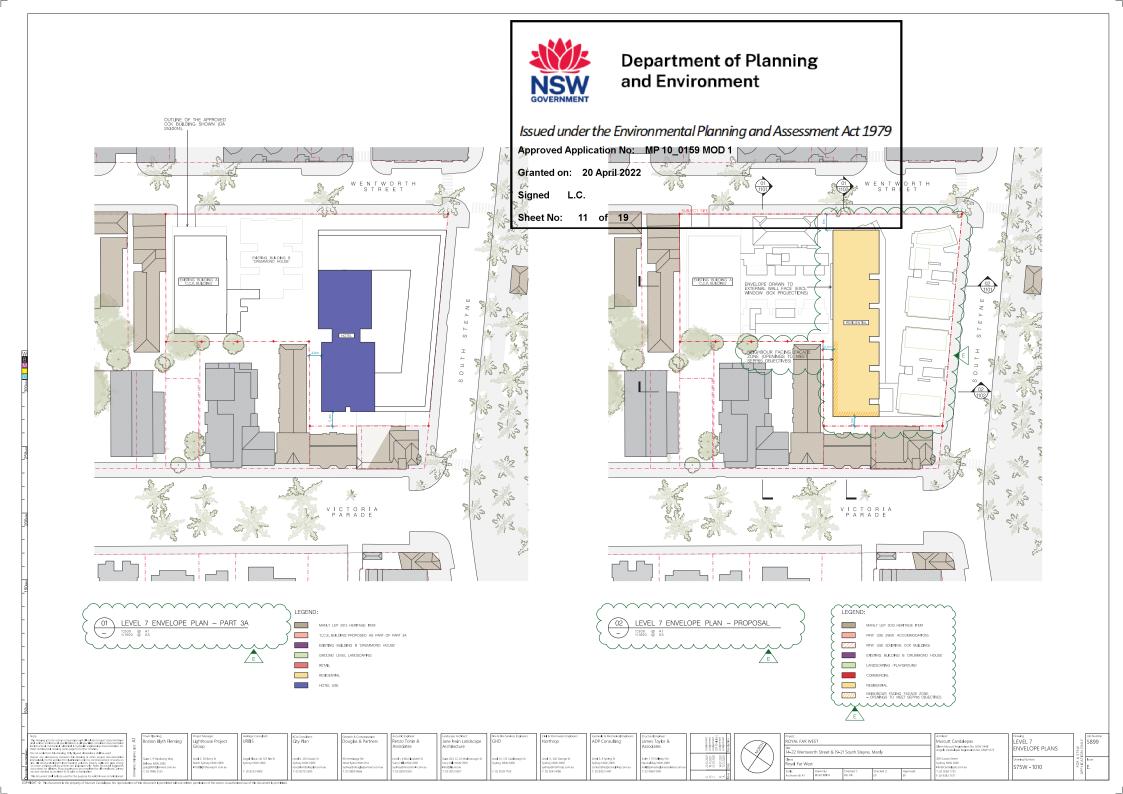

| LEGEND | :                                    |
|--------|--------------------------------------|
|        | MANLY LEP 2013 HERITAGE ITEM         |
|        | RFW USE (NEW ACCOMMODATION)          |
|        | RFW USE (EXISTING CCK BUILDING)      |
|        | EXISTING BUILDING B 'DRUMMOND HOUSE' |
|        | LANDSCAPING /PLAYGROUND              |
|        | COMMERCIAL                           |
|        | RESIDENTIAL                          |