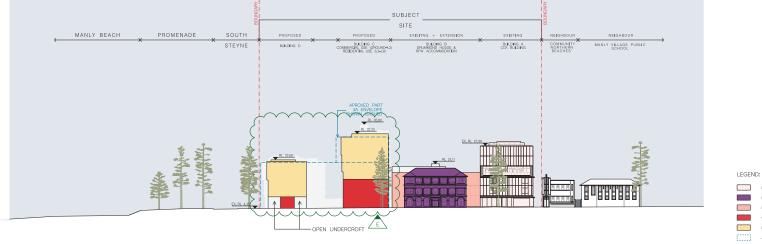

| LEGEND | :                                    |
|--------|--------------------------------------|
|        | MANLY LEP 2013 HERITAGE ITEM         |
|        | RFW USE (NEW ACCOMMODATION)          |
|        | RFW USE (EXISTING CCK BUILDING)      |
|        | EXISTING BUILDING B 'DRUMMOND HOUSE' |
|        | LANDSCAPING /PLAYGROUND              |
|        | COMMERCIAL                           |
|        | RESIDENTIAL                          |