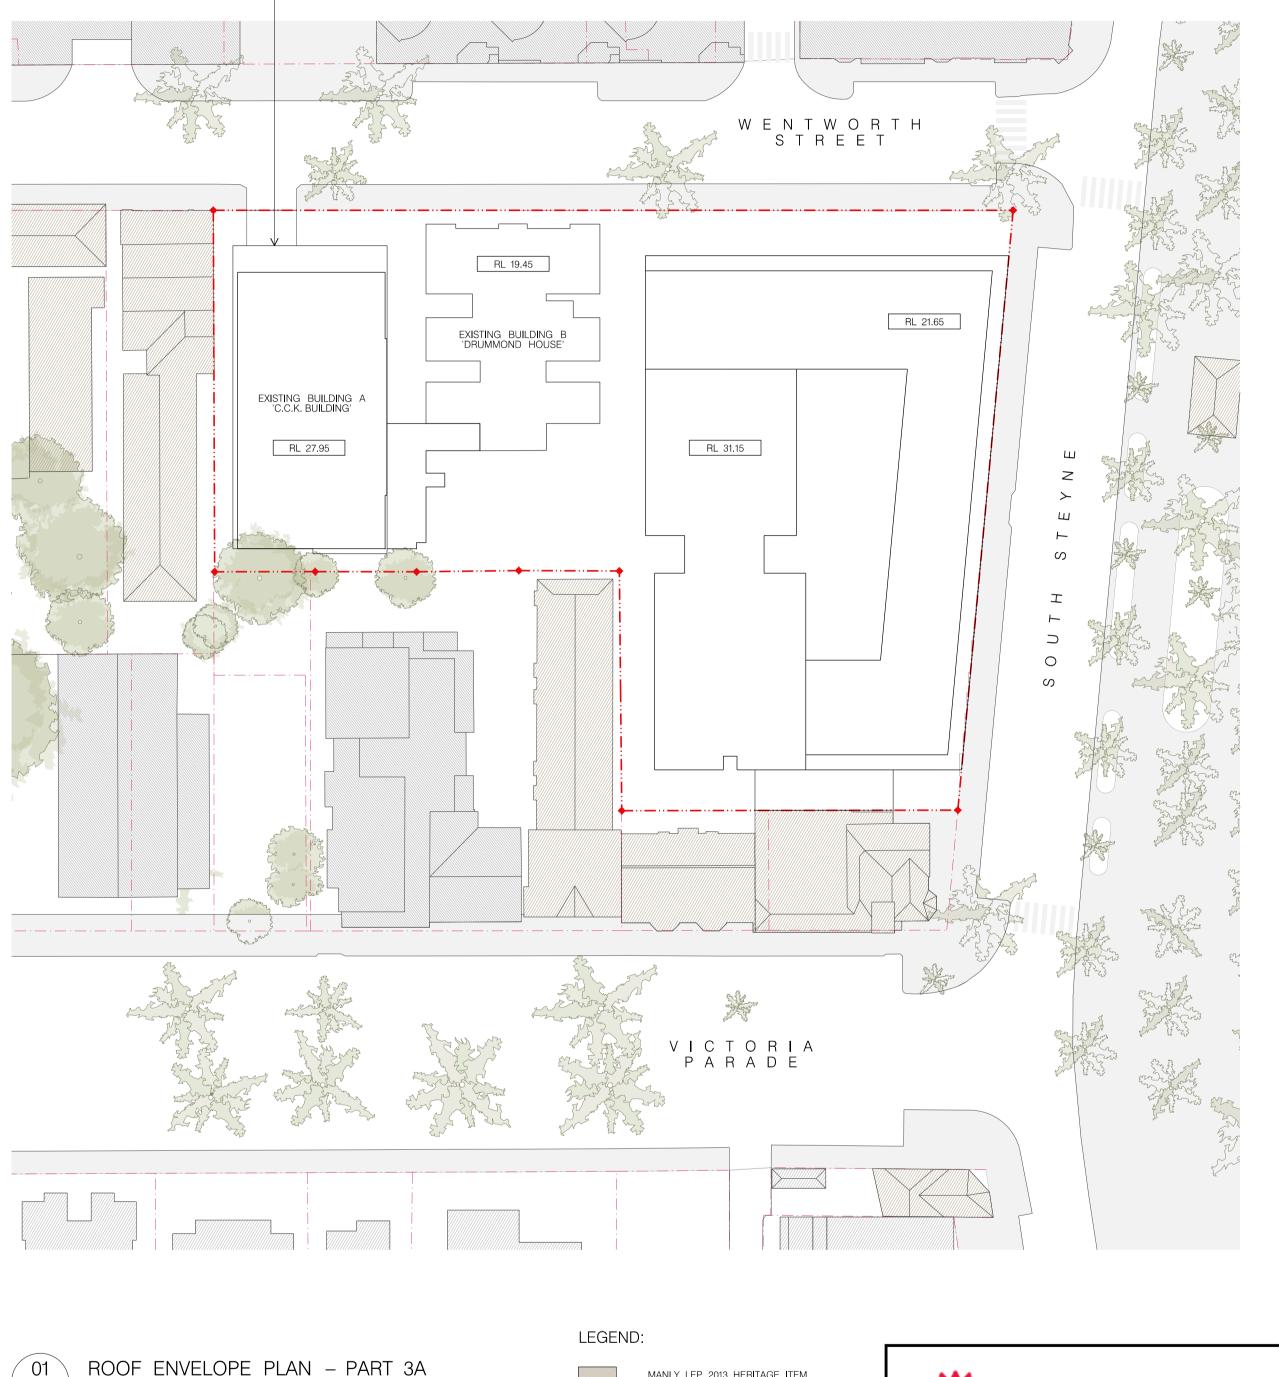

OUTLINE OF THE APPROVED CCK BUILDING SHOWN (DA 253/2014).

| LEGEND | :                                    |
|--------|--------------------------------------|
|        | MANLY LEP 2013 HERITAGE ITEM         |
|        | RFW USE (NEW ACCOMMODATION)          |
|        | RFW USE (EXISTING CCK BUILDING)      |
|        | EXISTING BUILDING B 'DRUMMOND HOUSE' |
|        | LANDSCAPING /PLAYGROUND              |
|        | COMMERCIAL                           |
|        | RESIDENTIAL                          |