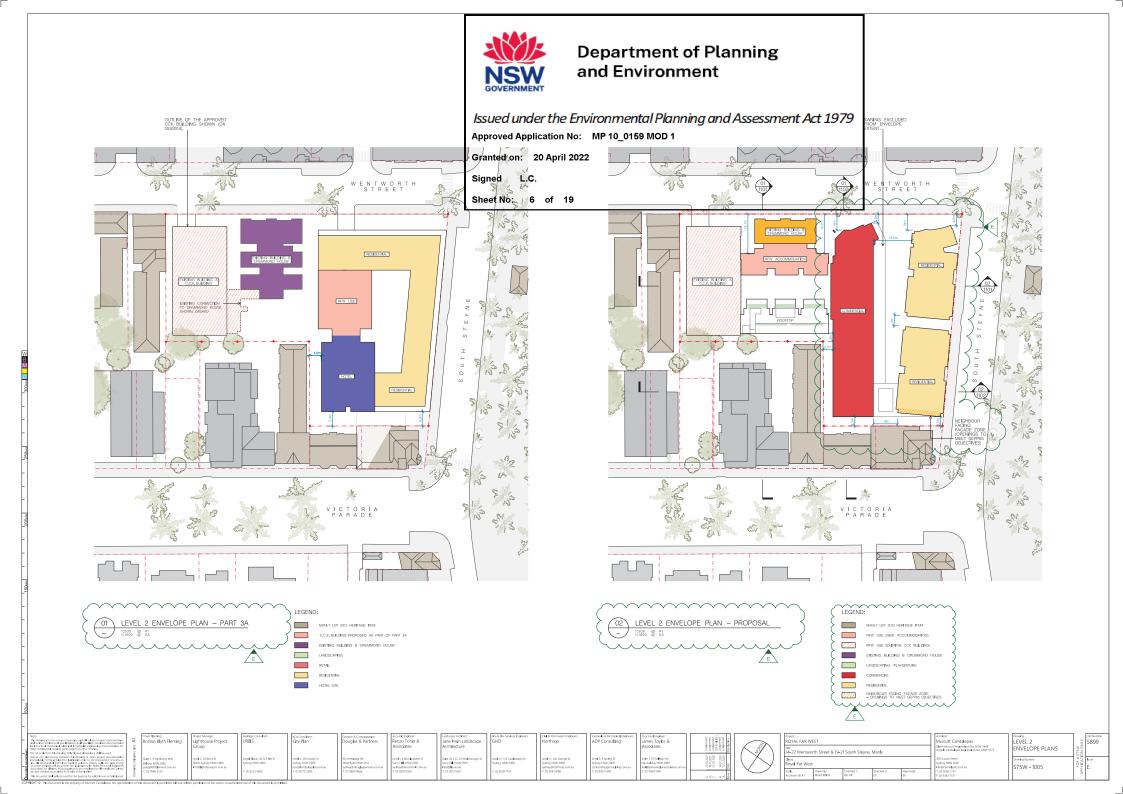

| LEGEND | :                                    |
|--------|--------------------------------------|
|        | MANLY LEP 2013 HERITAGE ITEM         |
|        | RFW USE (NEW ACCOMMODATION)          |
|        | RFW USE (EXISTING CCK BUILDING)      |
|        | EXISTING BUILDING B 'DRUMMOND HOUSE' |
|        | LANDSCAPING /PLAYGROUND              |
|        | COMMERCIAL                           |
|        | RESIDENTIAL                          |