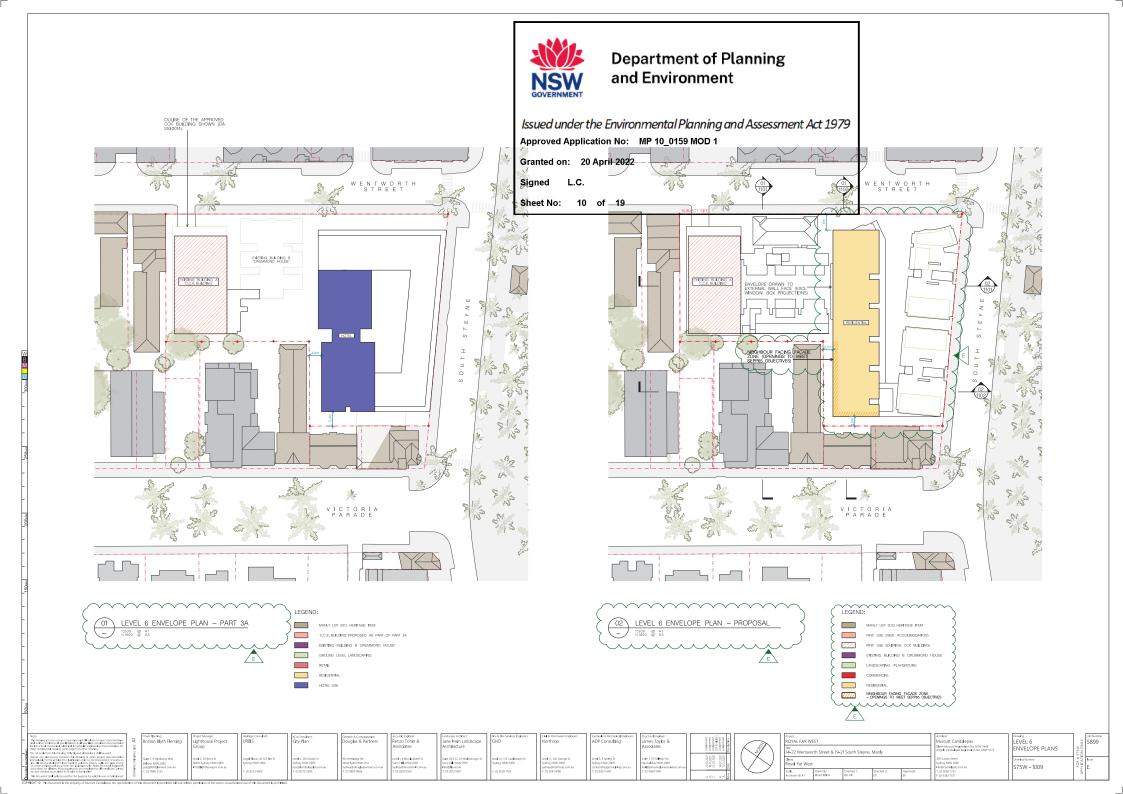

| LEGEND | :                                    |
|--------|--------------------------------------|
|        | MANLY LEP 2013 HERITAGE ITEM         |
|        | RFW USE (NEW ACCOMMODATION)          |
|        | RFW USE (EXISTING CCK BUILDING)      |
|        | EXISTING BUILDING B 'DRUMMOND HOUSE' |
|        | LANDSCAPING /PLAYGROUND              |
|        | COMMERCIAL                           |
|        | RESIDENTIAL                          |