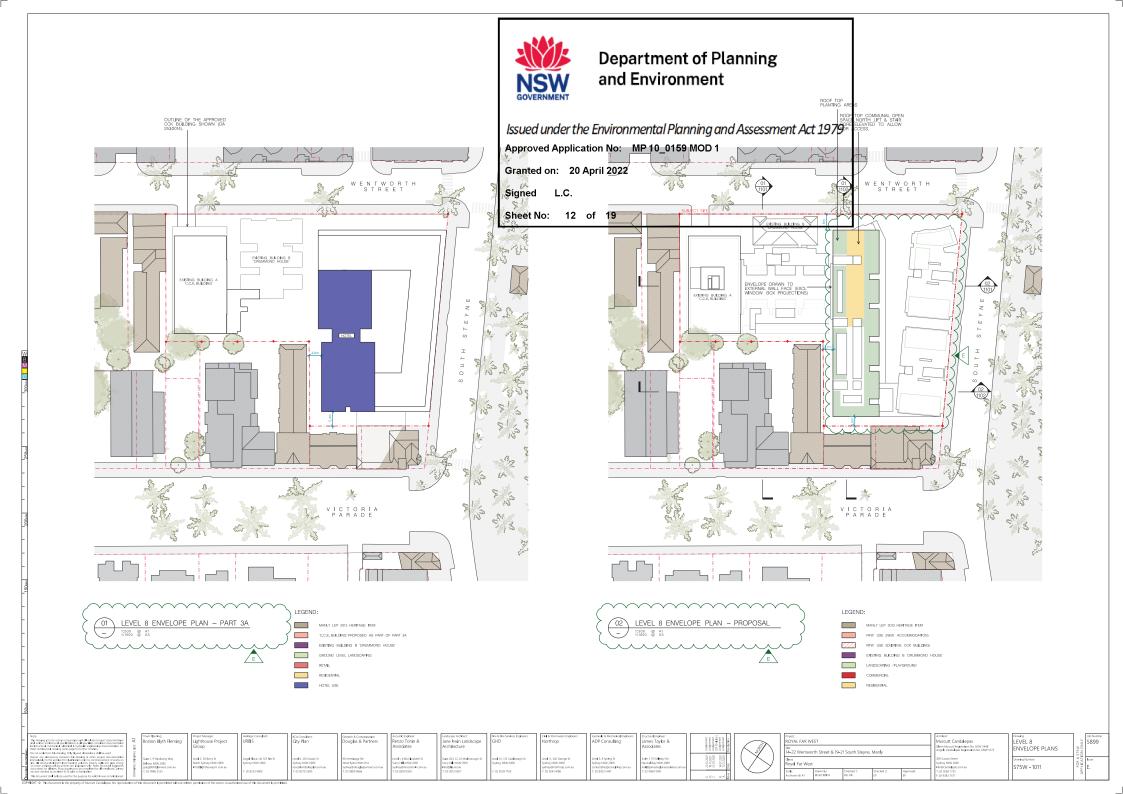

| LEGEND | :                                    |
|--------|--------------------------------------|
|        | MANLY LEP 2013 HERITAGE ITEM         |
|        | RFW USE (NEW ACCOMMODATION)          |
|        | RFW USE (EXISTING CCK BUILDING)      |
|        | EXISTING BUILDING B 'DRUMMOND HOUSE' |
|        | LANDSCAPING /PLAYGROUND              |
|        | COMMERCIAL                           |
|        | RESIDENTIAL                          |