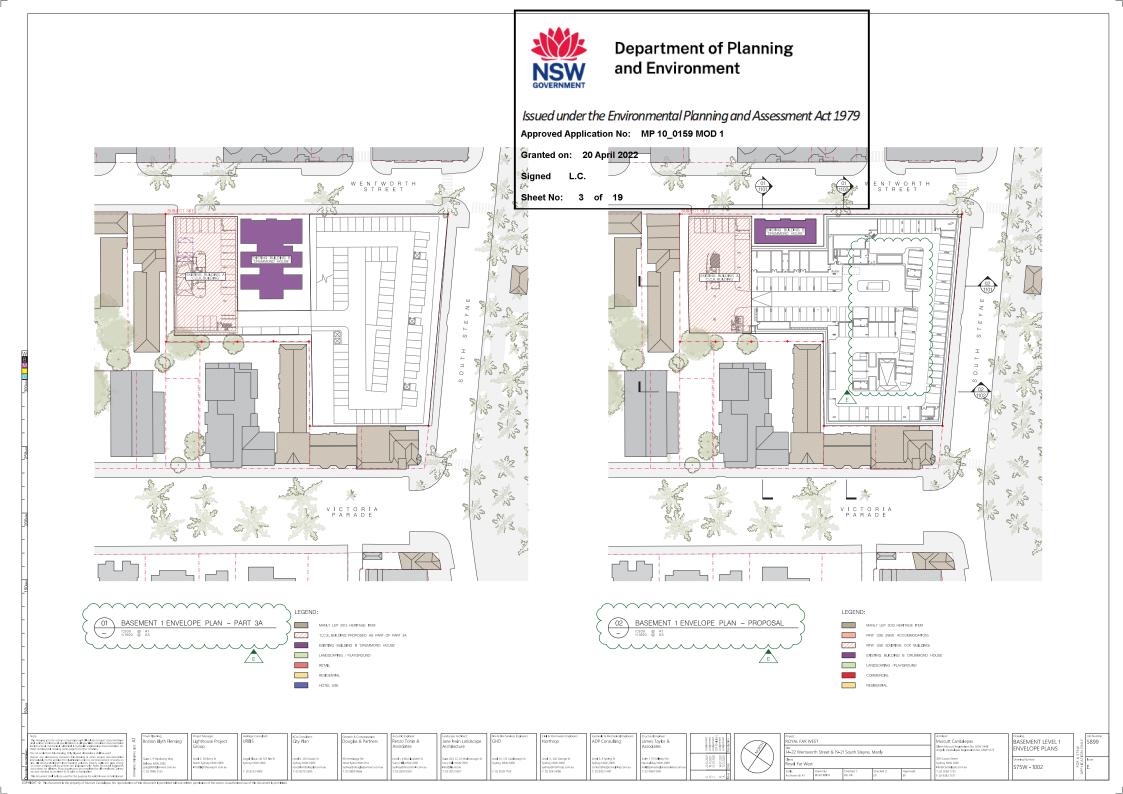

| LEGEND | :                                    |
|--------|--------------------------------------|
|        | MANLY LEP 2013 HERITAGE ITEM         |
|        | RFW USE (NEW ACCOMMODATION)          |
|        | RFW USE (EXISTING CCK BUILDING)      |
|        | EXISTING BUILDING B 'DRUMMOND HOUSE' |
|        | LANDSCAPING /PLAYGROUND              |
|        | COMMERCIAL                           |
|        | RESIDENTIAL                          |