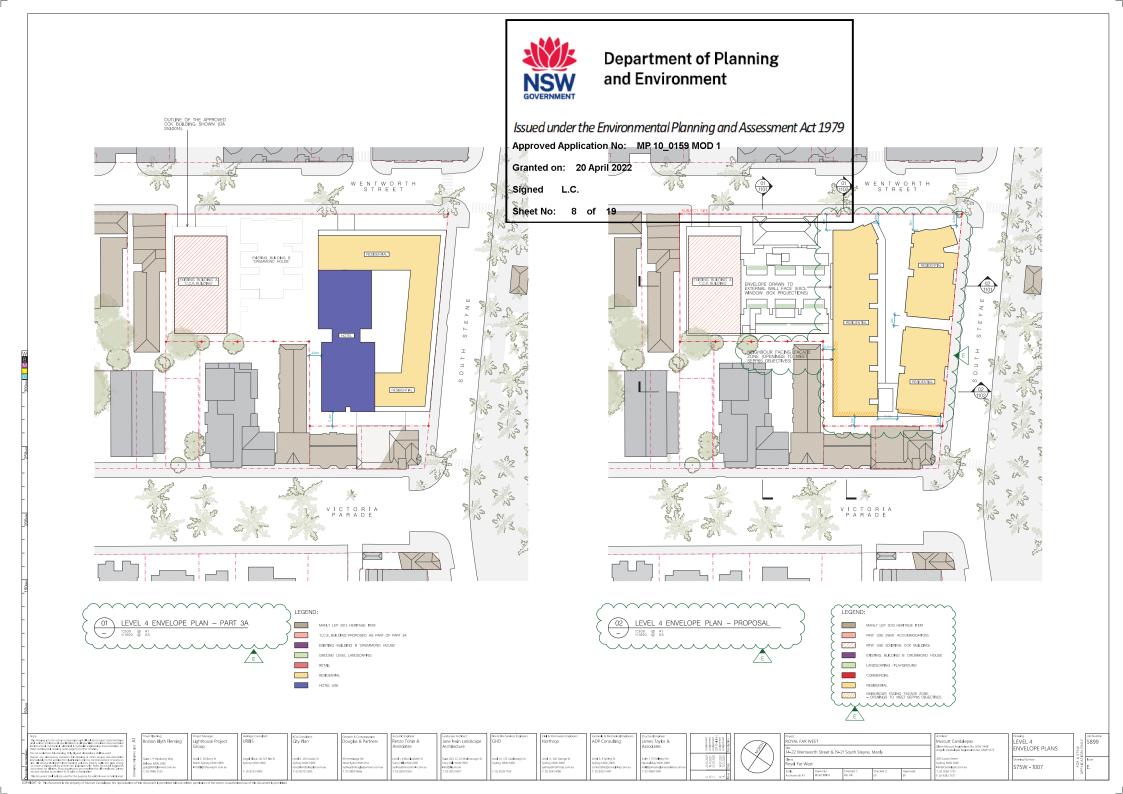

| LEGEND | :                                    |
|--------|--------------------------------------|
|        | MANLY LEP 2013 HERITAGE ITEM         |
|        | RFW USE (NEW ACCOMMODATION)          |
|        | RFW USE (EXISTING CCK BUILDING)      |
|        | EXISTING BUILDING B 'DRUMMOND HOUSE' |
|        | LANDSCAPING /PLAYGROUND              |
|        | COMMERCIAL                           |
|        | RESIDENTIAL                          |