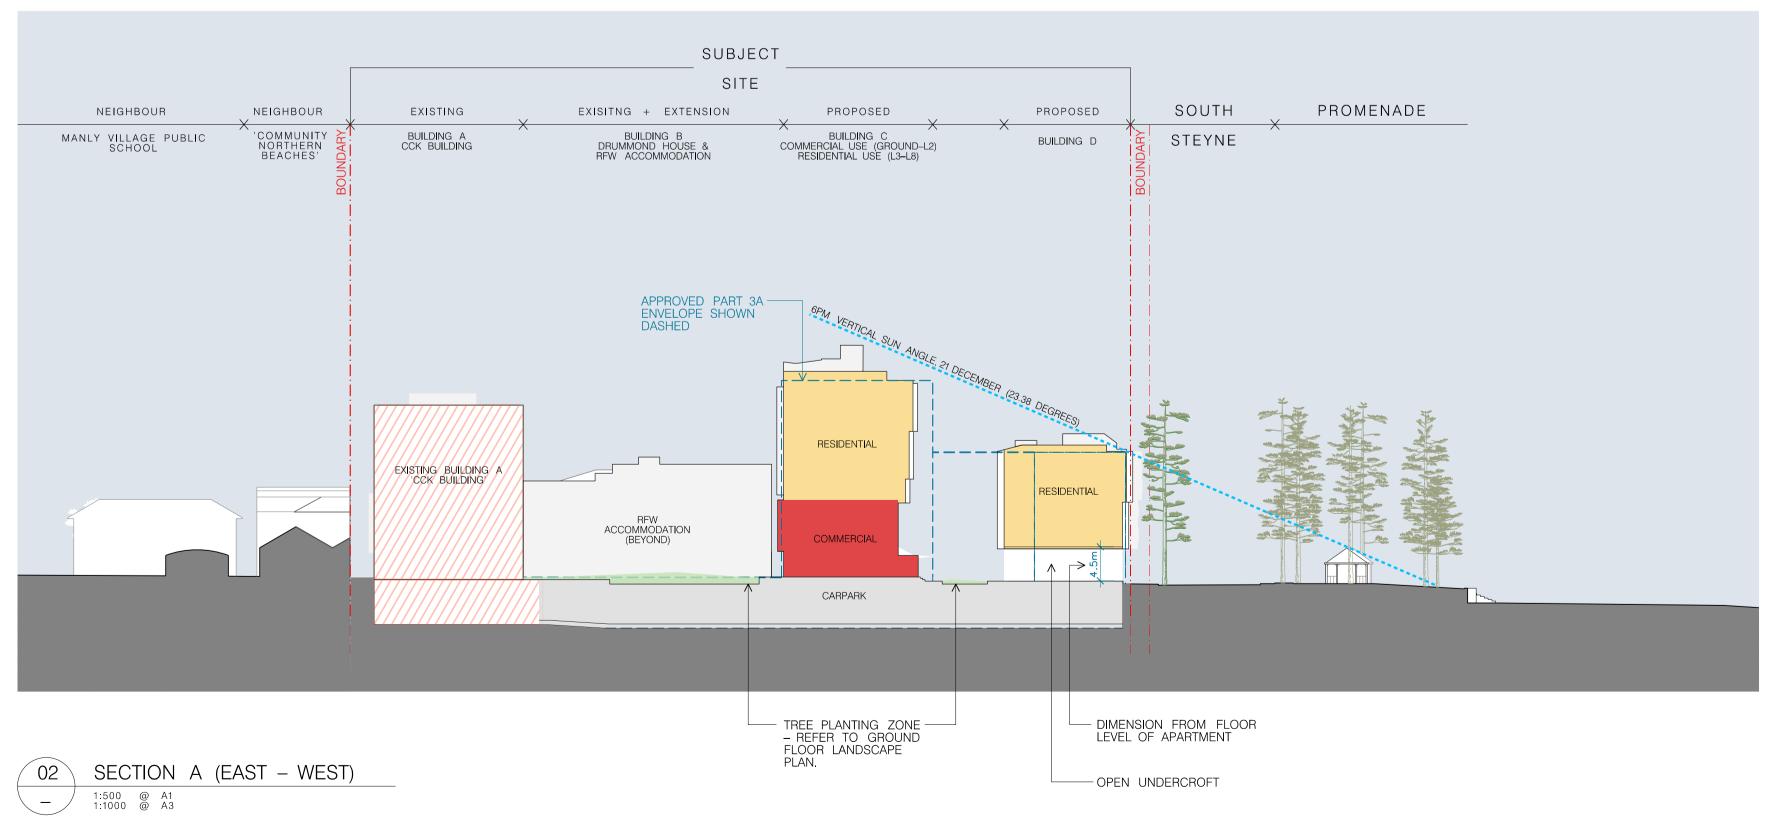

01 SECTION B (NORTH – SOUTH)

- 1:500 @ A1
1:1000 @ A3

EXISTING BUILDING B 'DRUMMOND HOUSE'

COMMERCIAL

LEGEND:

EXISTING BUILDING B 'DRUMMOND HOUSE'

COMMERCIAL

BASEMENT CARPARKING