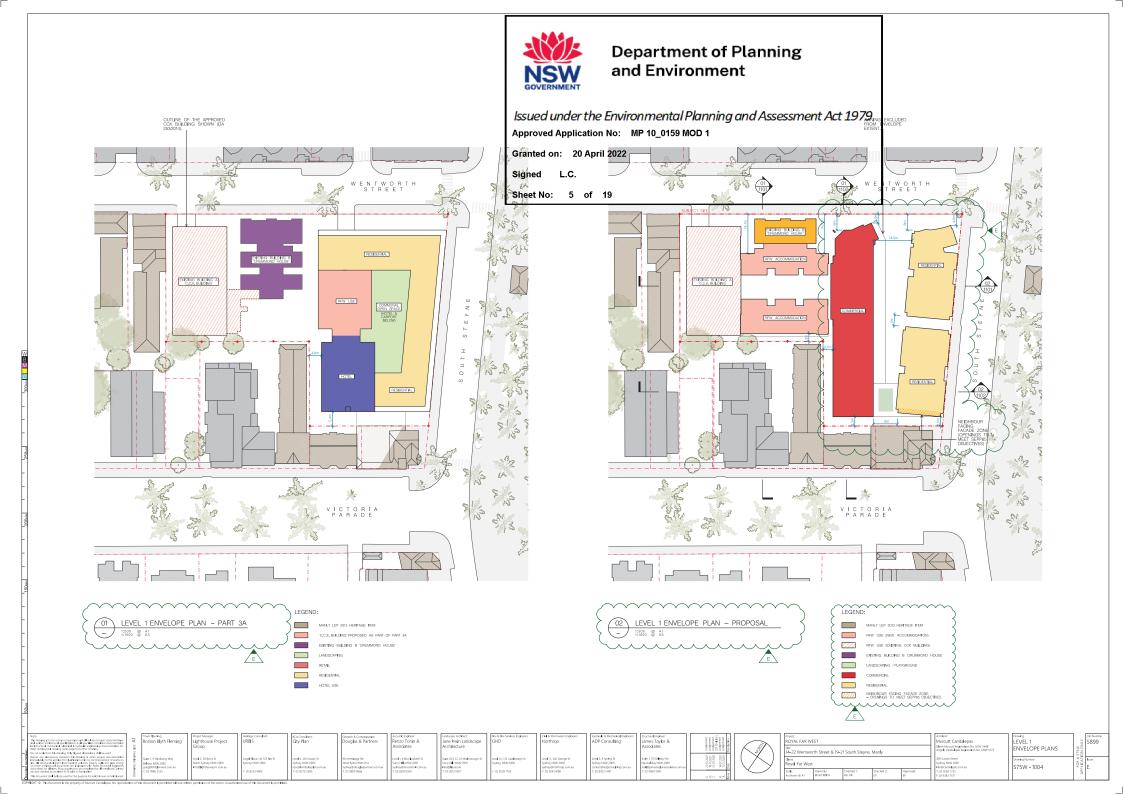

| LEGEND | :                                    |
|--------|--------------------------------------|
|        | MANLY LEP 2013 HERITAGE ITEM         |
|        | RFW USE (NEW ACCOMMODATION)          |
|        | RFW USE (EXISTING CCK BUILDING)      |
|        | EXISTING BUILDING B 'DRUMMOND HOUSE' |
|        | LANDSCAPING /PLAYGROUND              |
|        | COMMERCIAL                           |
|        | RESIDENTIAL                          |