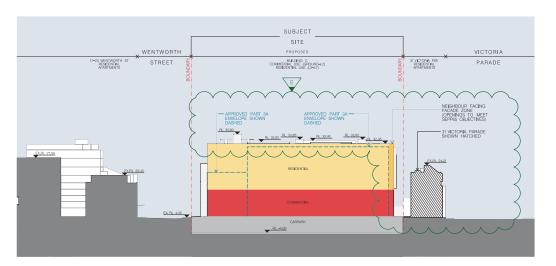

01 SECTION B (NORTH – SOUTH)

- 1:500 @ A1
1:1000 @ A3

EXISTING BUILDING B 'DRUMMOND HOUSE'

COMMERCIAL

LEGEND:

EXISTING BUILDING B 'DRUMMOND HOUSE'

COMMERCIAL

BASEMENT CARPARKING