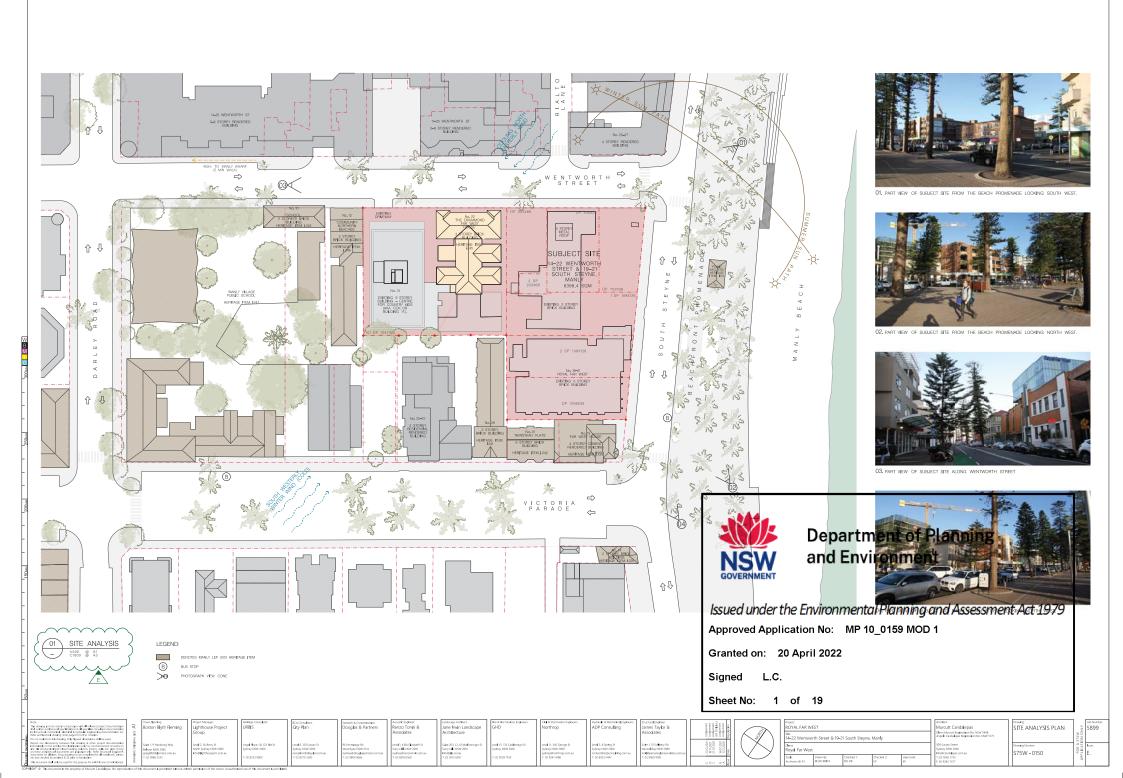

OUTLINE OF THE APPROVED CCK BUILDING SHOWN (DA 253/2014).











## Department of Planning and Environment

Issued under the Environmental Planning and Assessment Act 1979 Approved Application No: MP 10\_0159 MOD 1

Granted on: 20 April 2022

Signed L.C. Sheet No: 13 of 19



| LEGEND | :                                    |
|--------|--------------------------------------|
|        | MANLY LEP 2013 HERITAGE ITEM         |
|        | RFW USE (NEW ACCOMMODATION)          |
|        | RFW USE (EXISTING CCK BUILDING)      |
|        | EXISTING BUILDING B 'DRUMMOND HOUSE' |
|        | LANDSCAPING /PLAYGROUND              |
|        | COMMERCIAL                           |
|        | RESIDENTIAL                          |

| L          |