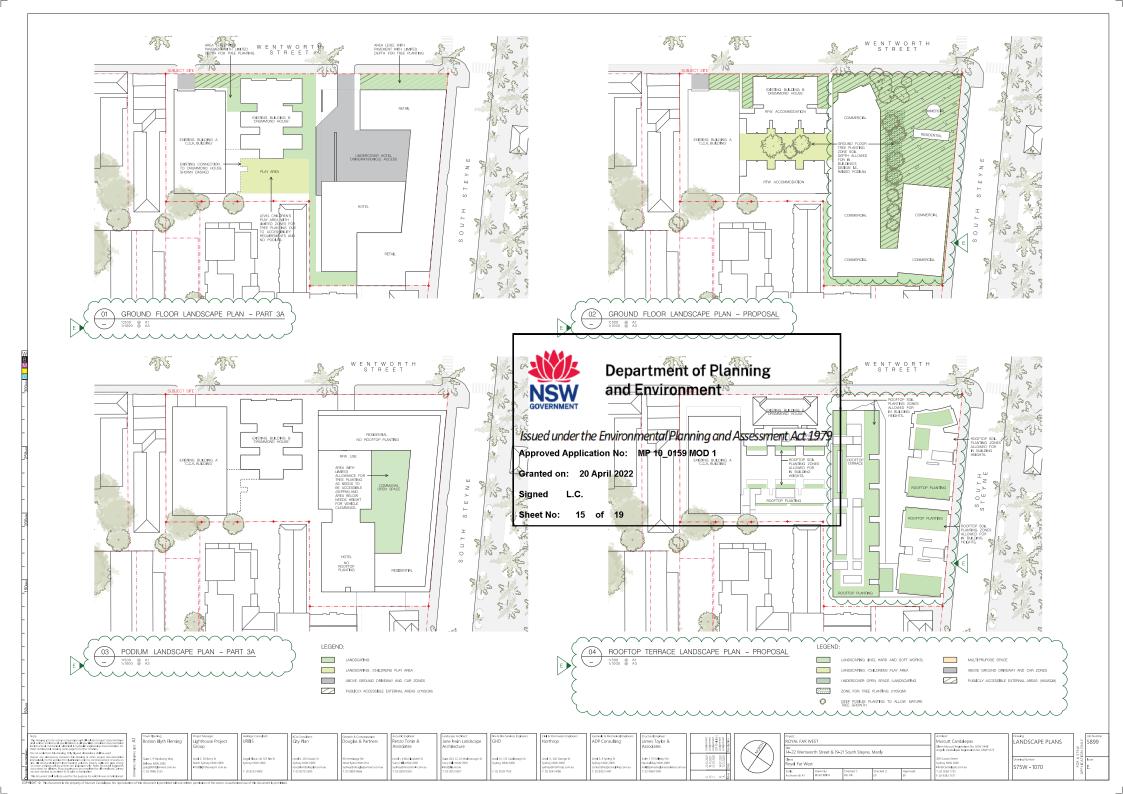

| LEGEND | :                                    |
|--------|--------------------------------------|
|        | MANLY LEP 2013 HERITAGE ITEM         |
|        | RFW USE (NEW ACCOMMODATION)          |
|        | RFW USE (EXISTING CCK BUILDING)      |
|        | EXISTING BUILDING B 'DRUMMOND HOUSE' |
|        | LANDSCAPING /PLAYGROUND              |
|        | COMMERCIAL                           |
|        | RESIDENTIAL                          |