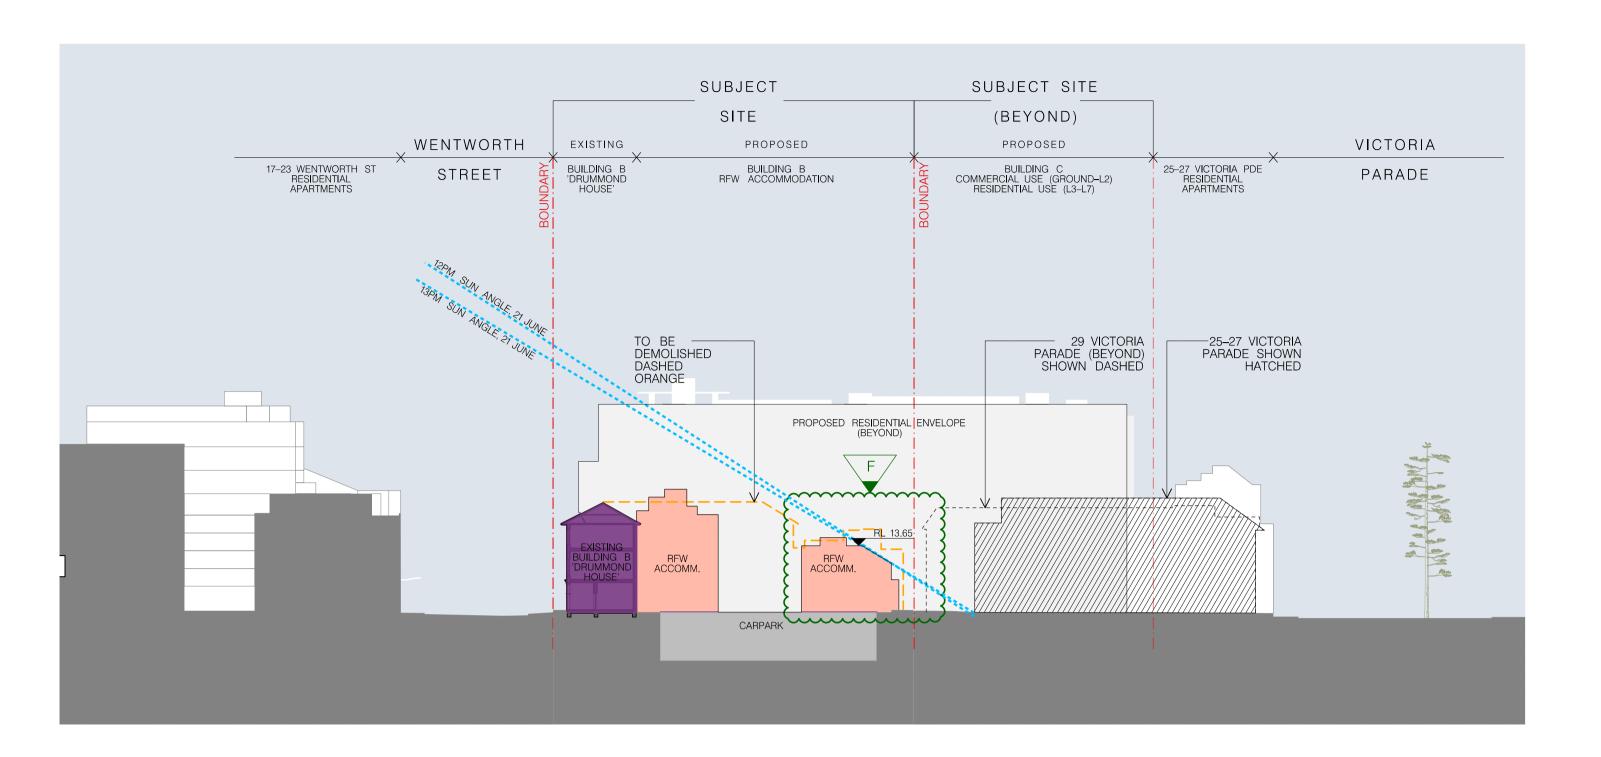

1 South Stey      | ne, Manly       |
|                | Client:<br>Royal Far We | st                        |                      |                 |
|                | Scale:<br>As shown @ A1 | Drawn By:<br>BD,EP,RB,ISF | Checked 1:<br>BD, RB | Checked 2<br>EP |

Murcutt Candalepas Glenn Murcutt Registration No. NSW 2448 Angelo Candalepas Registration No. NSW 5773 Sydney NSW 2000 info@candalepas.com.au T: 02 9283 7755 F: 02 9283 7477

Prawing: ROOF ENVELOPE <u></u> 5899 PLANS Drawing Number: S75W -1012

This document shall only be used for the purpose for which it was commissioned. COPYRIGHT © This document is the property of Murcutt Candalepas. No reproduction of this document is permitted without written permission of the owner. Unauthorised use of this document is prohibited.









01 SECTION B (NORTH – SOUTH)

- 1:500 @ A1
1:1000 @ A3





EXISTING BUILDING B 'DRUMMOND HOUSE'

COMMERCIAL

LEGEND:

EXISTING BUILDING B 'DRUMMOND HOUSE'

COMMERCIAL

BASEMENT CARPARKING



|                   | Note.                                                                                                                                                                                                                                                                                                                                                                                                                                                                    |                |
|-------------------|---------------------------------------------------------------------------------------