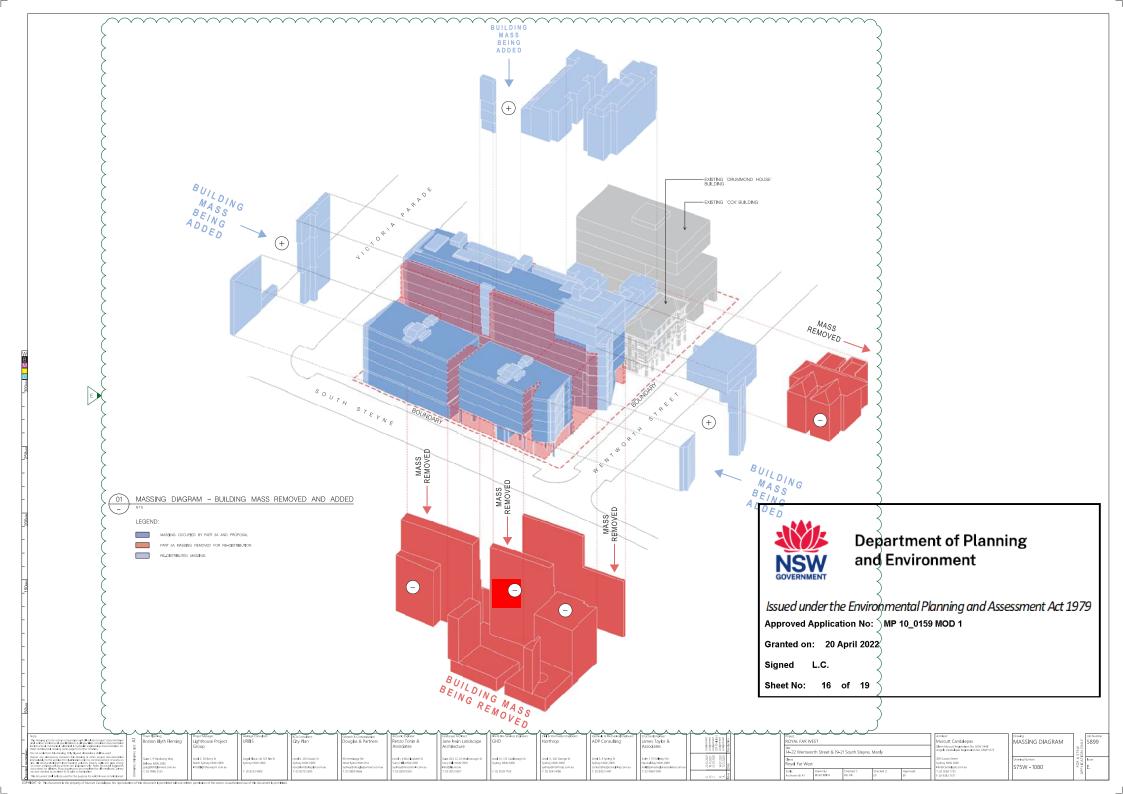

-21 South Stey      | ne, Manly       |
|                | Client:<br>Royal Far We | st                        |                      |                 |
|                | Scale:<br>As shown @ A1 | Drawn By:<br>BD,EP,RB,ISF | Checked 1:<br>BD, RB | Checked 2<br>EP |

Murcutt Candalepas Glenn Murcutt Registration No. NSW 2448 Angelo Candalepas Registration No. NSW 5773 Sydney NSW 2000 info@candalepas.com.au T: 02 9283 7755 F: 02 9283 7477

Prawing: ROOF ENVELOPE <u></u> 5899 PLANS Drawing Number: S75W -1012

This document shall only be used for the purpose for which it was commissioned. COPYRIGHT © This document is the property of Murcutt Candalepas. No reproduction of this document is permitted without written permission of the owner. Unauthorised use of this document is prohibited.









01 SECTION B (NORTH – SOUTH)

- 1:500 @ A1
1:1000 @ A3





EXISTING BUILDING B 'DRUMMOND HOUSE'

COMMERCIAL

LEGEND:

EXISTING BUILDING B 'DRUMMOND HOUSE'

COMMERCIAL

BASEMENT CARPARKING



|                   | Note.                                                                                                                                                                                                                                                                                                                                                                                                                                                                    |                |
|-------------------|-------------------------------------------------------------------------------------