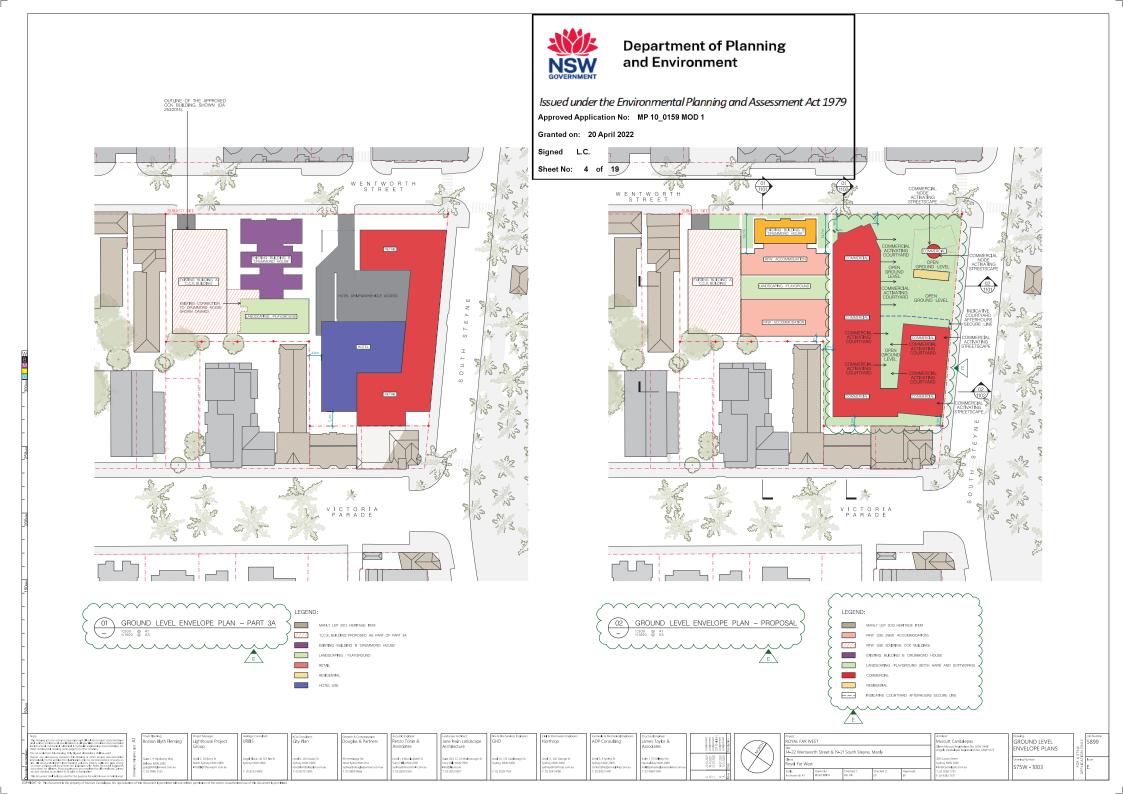

OUTLINE OF THE APPROVED CCK BUILDING SHOWN (DA 253/2014).

| LEGEND | :                                    |
|--------|--------------------------------------|
|        | MANLY LEP 2013 HERITAGE ITEM         |
|        | RFW USE (NEW ACCOMMODATION)          |
|        | RFW USE (EXISTING CCK BUILDING)      |
|        | EXISTING BUILDING B 'DRUMMOND HOUSE' |
|        | LANDSCAPING /PLAYGROUND              |
|        | COMMERCIAL                           |
|        | RESIDENTIAL                          |