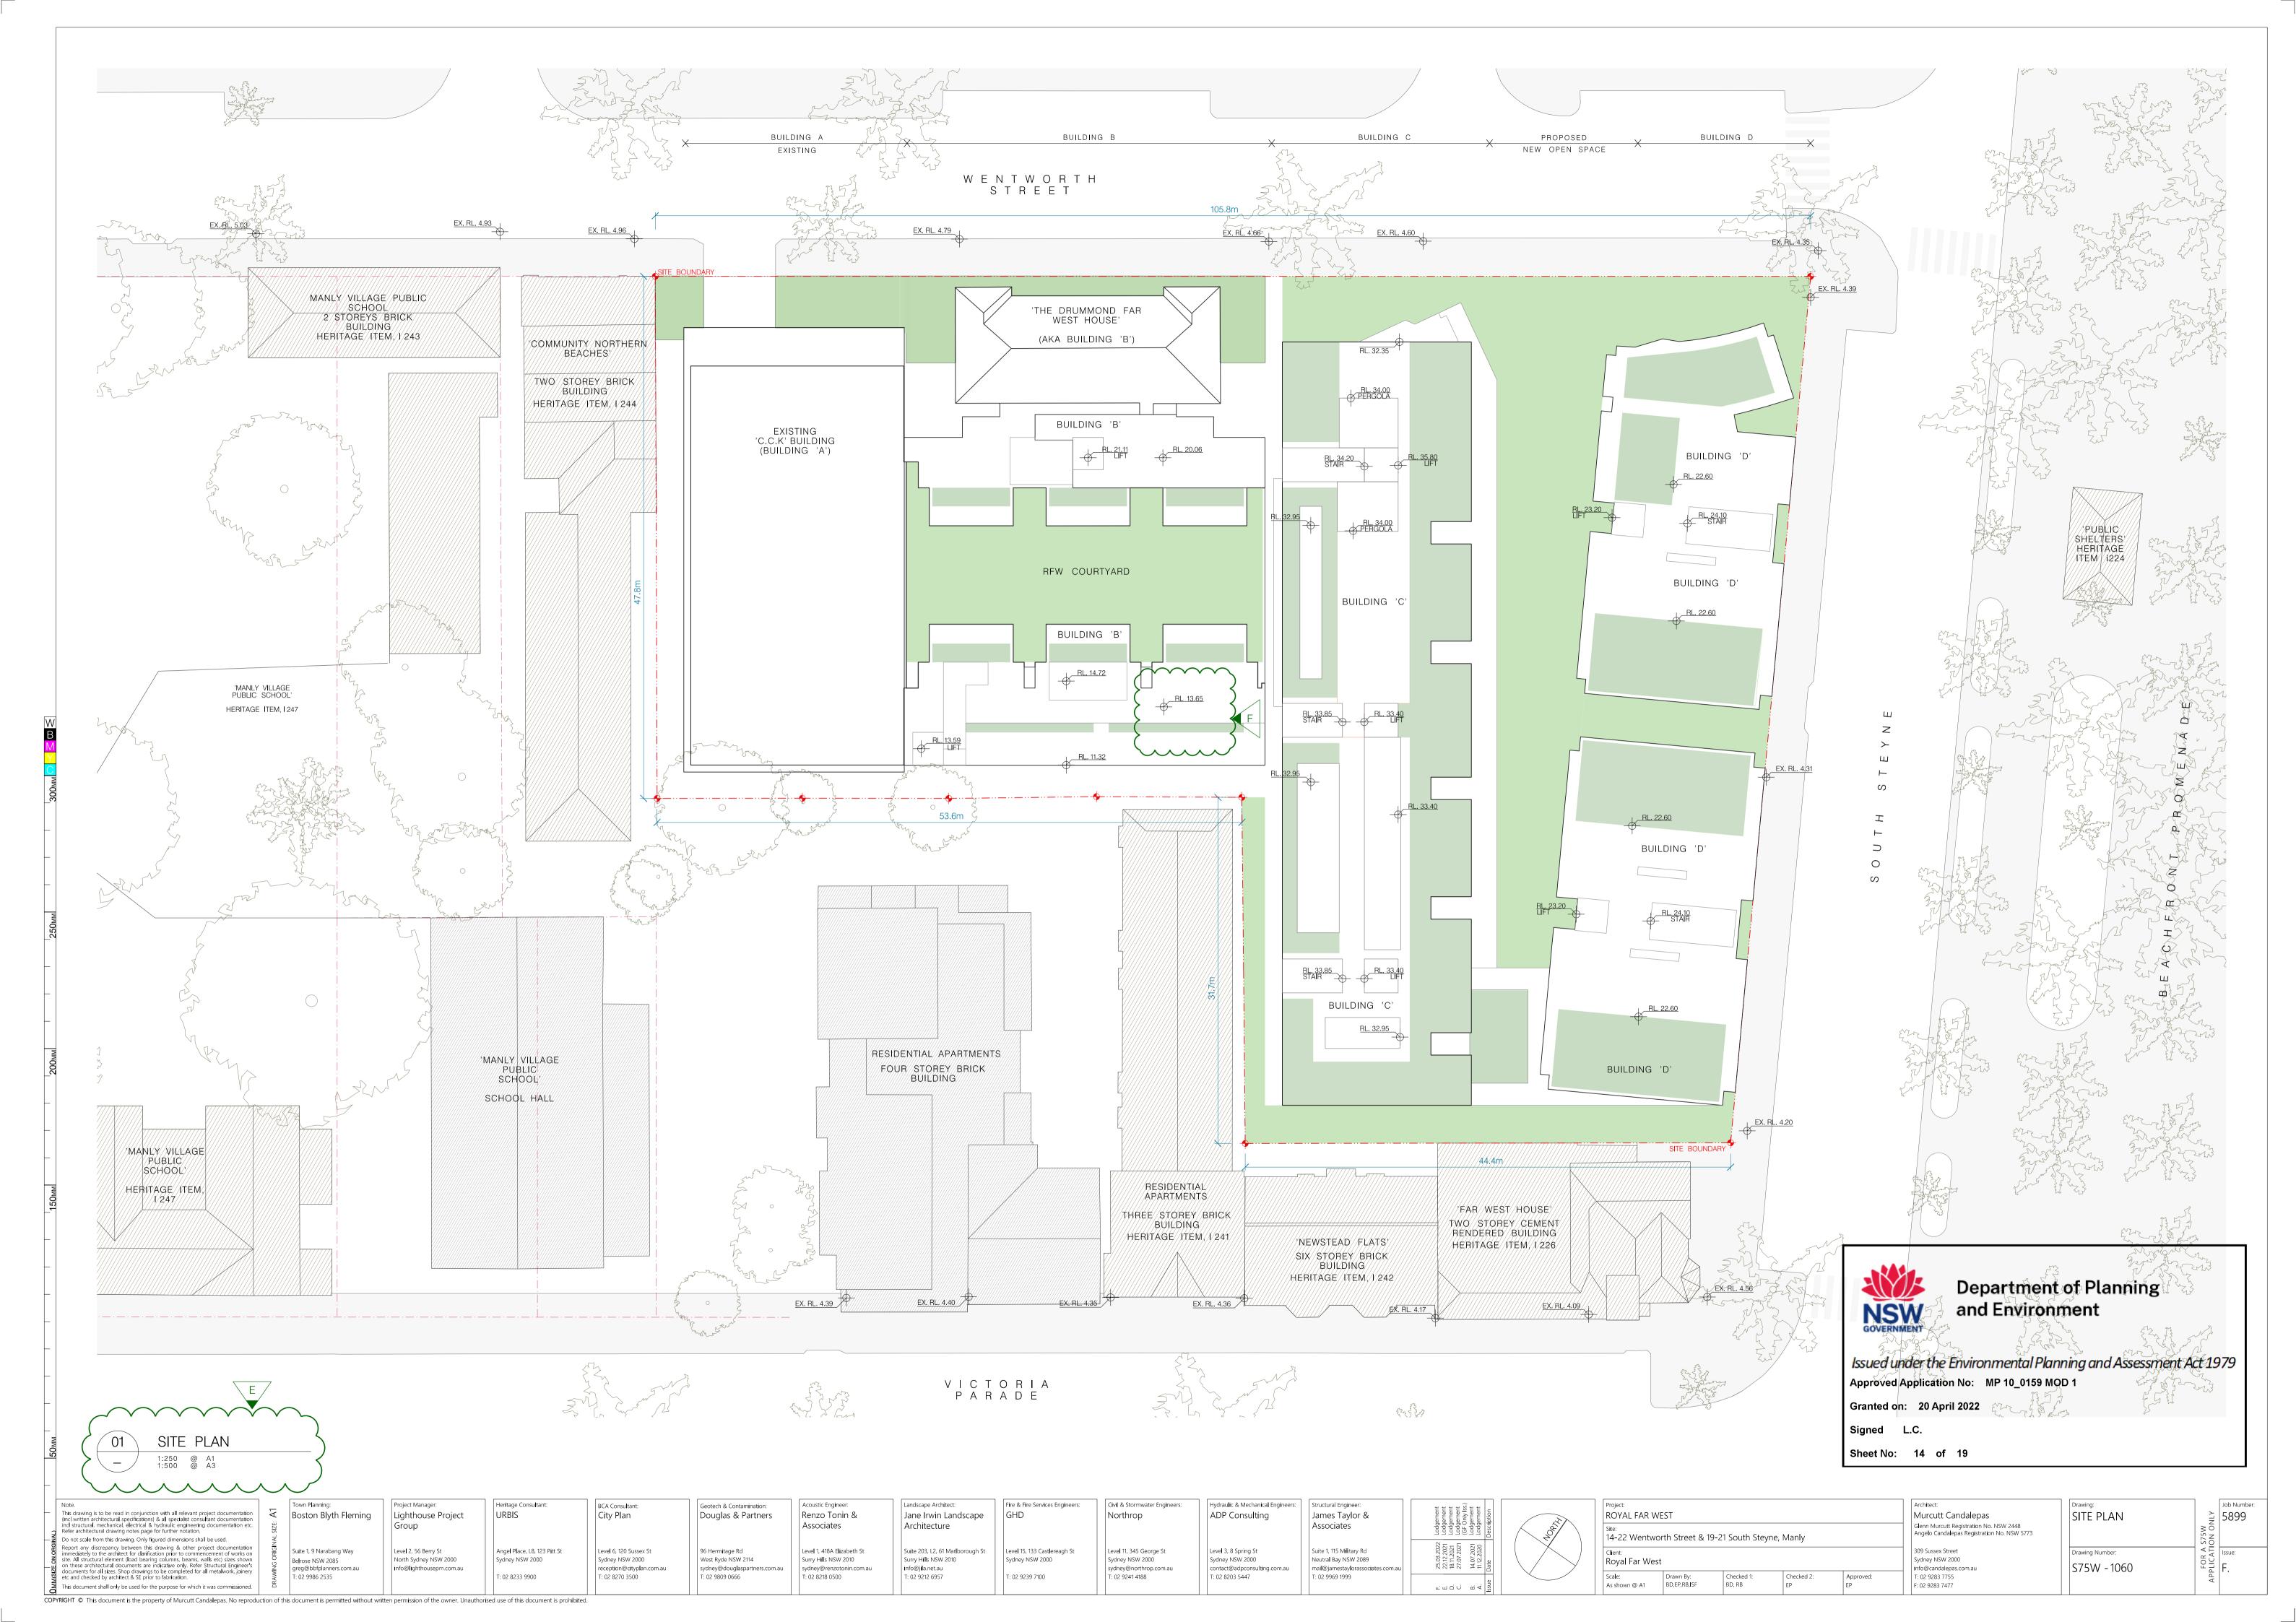

OUTLINE OF THE APPROVED CCK BUILDING SHOWN (DA 253/2014).

| LEGEND | :                                    |
|--------|--------------------------------------|
|        | MANLY LEP 2013 HERITAGE ITEM         |
|        | RFW USE (NEW ACCOMMODATION)          |
|        | RFW USE (EXISTING CCK BUILDING)      |
|        | EXISTING BUILDING B 'DRUMMOND HOUSE' |
|        | LANDSCAPING /PLAYGROUND              |
|        | COMMERCIAL                           |
|        | RESIDENTIAL                          |