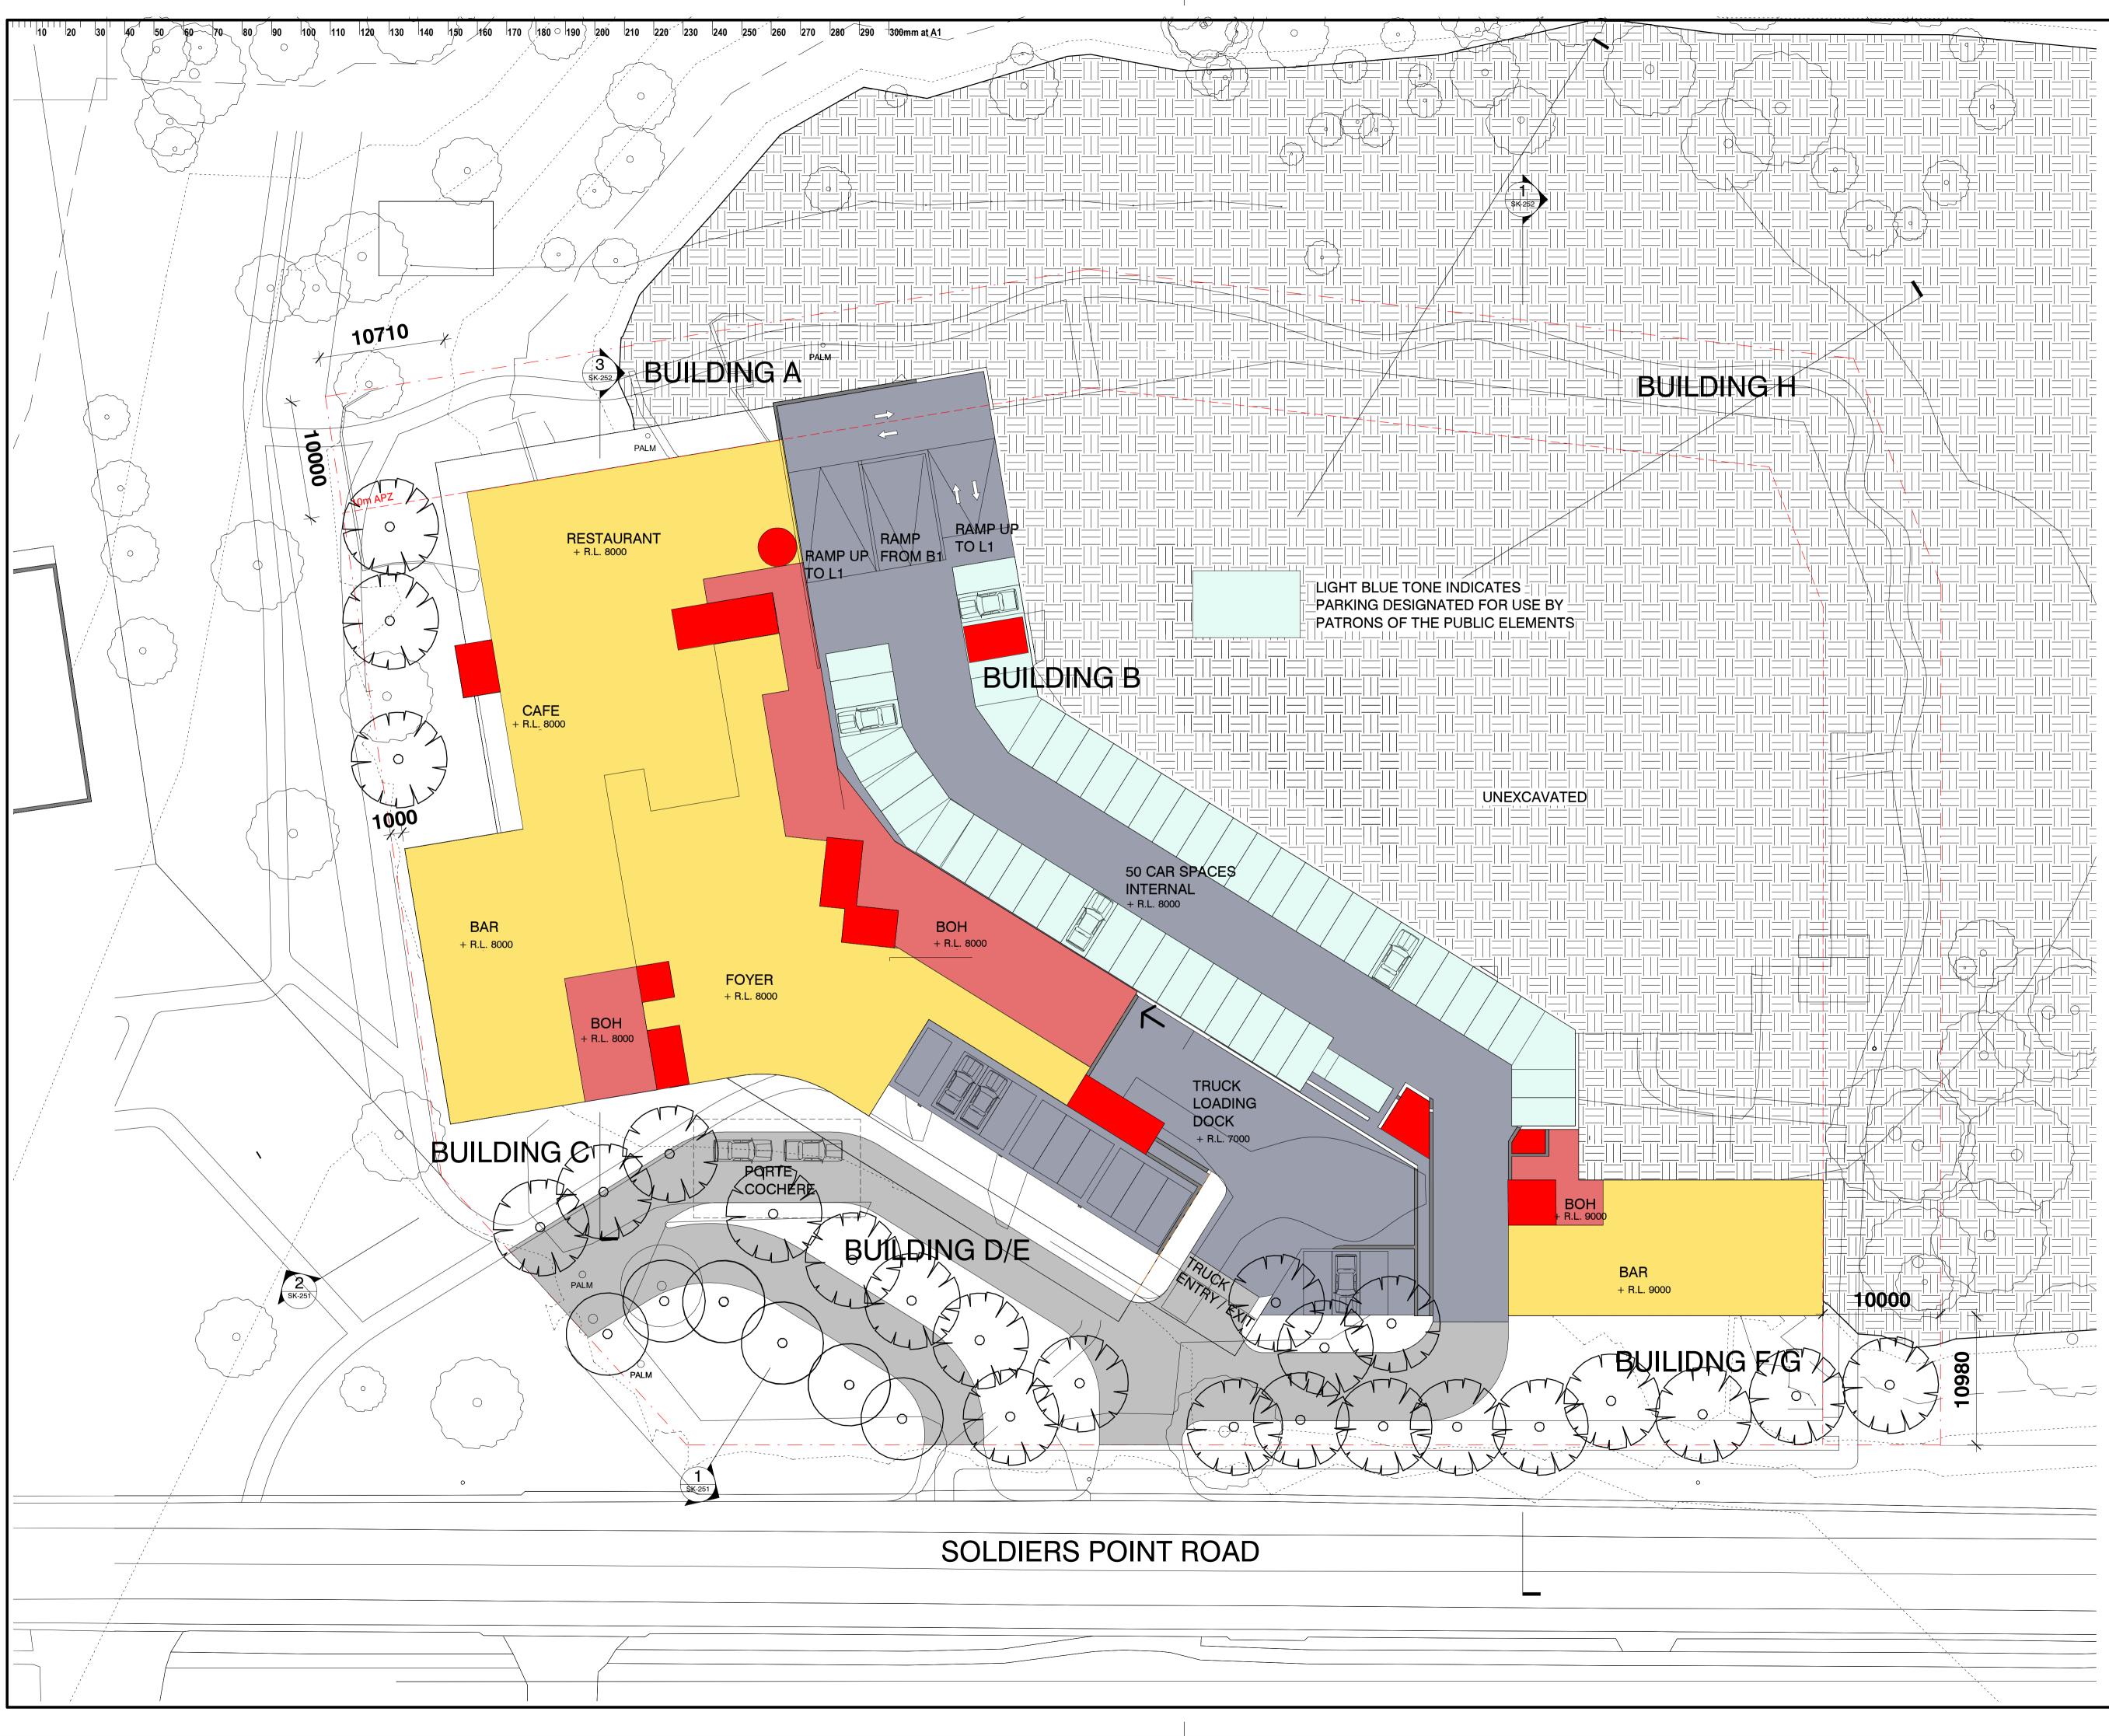

## PROJECT SALAMANDER SHORES

147 Soldiers Point Road Soldiers Point PHASE PART 3A MODIFICATION SCALE AT A1 DRAWN PRINT DATE 1 : 250 09/05/22 KL DESCRIPTION GROUND LEVEL PLAN RL 8.00 PROJECT No DRAWING No REVISION 20 421 SK-101