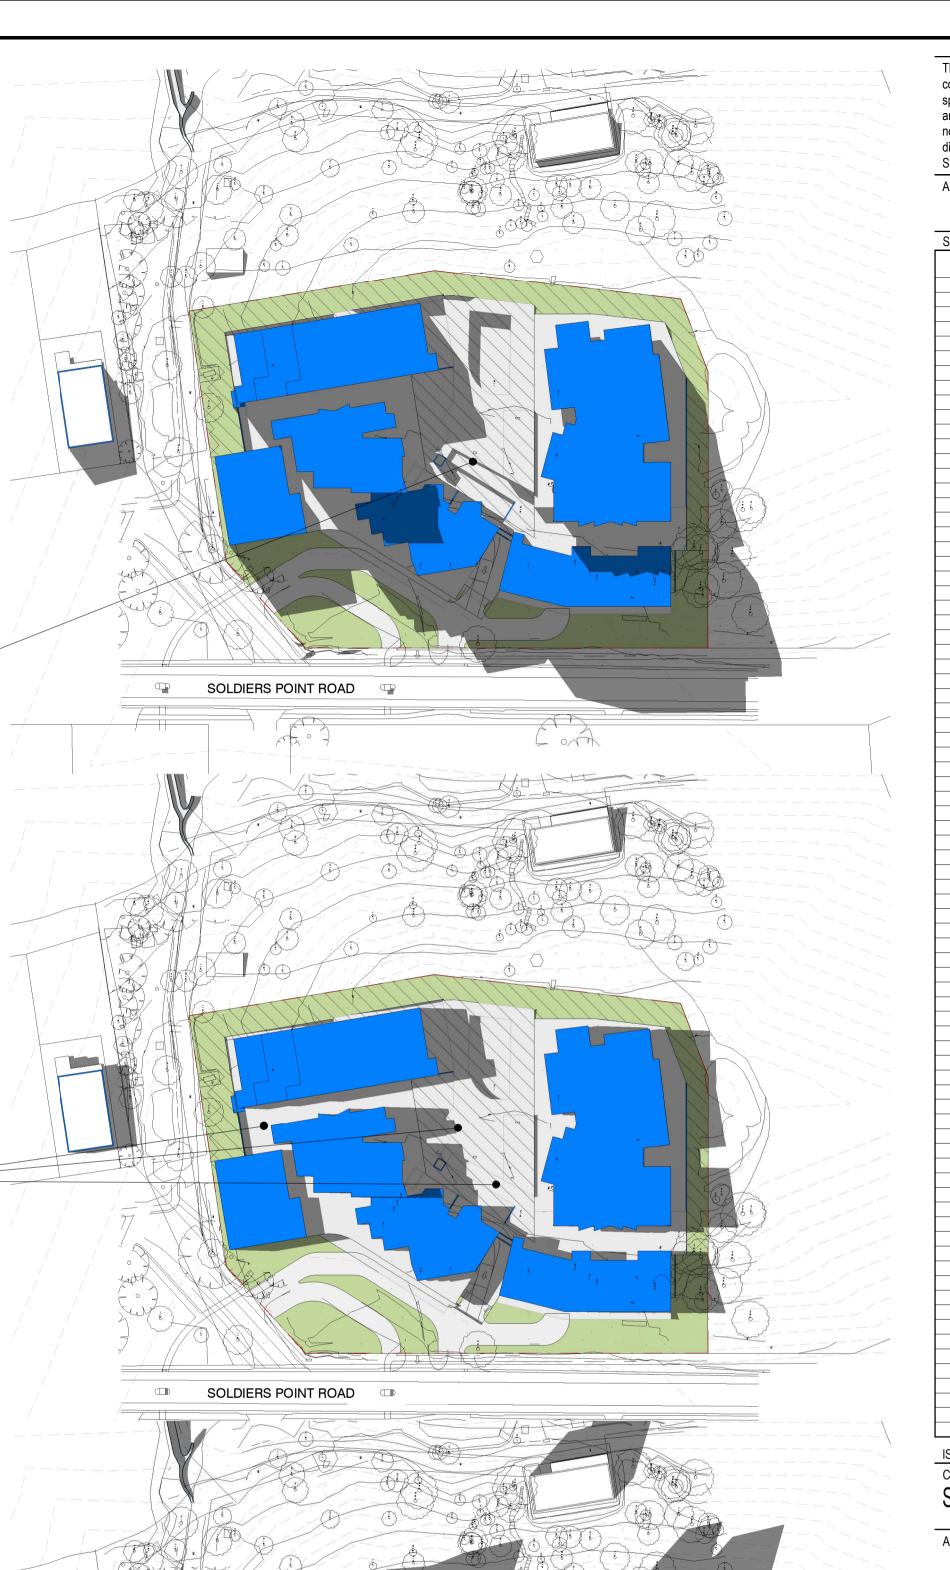

# SHADOW STUDY MID SUMMER

- SITE AREA = 12,250sqm
- ADG 3D-1 REQUIRED COMMUNAL OPEN SPACE
- = 25% (3055sqm)
- COMMUNAL OPEN SPACE PROVIDED (DIAGONAL CROSS HATCH = 3120sqm (ENTRY AREA AND WESTERN ROAD SIDE EXCLUDED)

### **12 NOON**

- SOLAR ACCESS TO PRIMARY EASTERN COMMUNAL OPEN SPACE IS UNCHANGED
- SOLAR ACCESS TO PRIMARY CENTRAL COMMUNAL OPEN SPACE IS UNCHANGED
- HOWEVER SOLAR ACCESS REQUIREMENTS ARE SATISFIED DURING MORNING AND MIDDAY TIMES