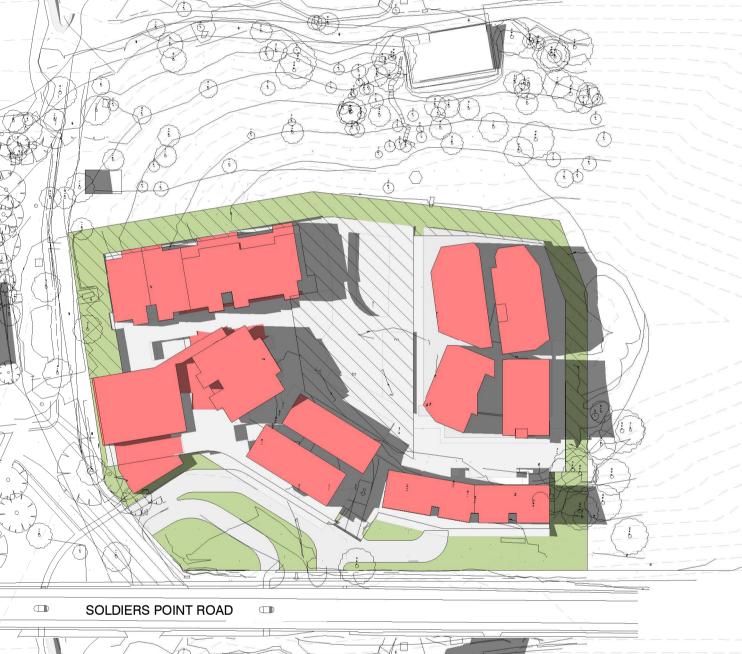

# **12 NOON**

BUILDING D IS PROPOSED TO BE LOWER THAN THE APPROVED ENVELOPE ADMITTING MORE SUNLIGHT TO THE CENTRAL COMMUNAL OPEN SPACE