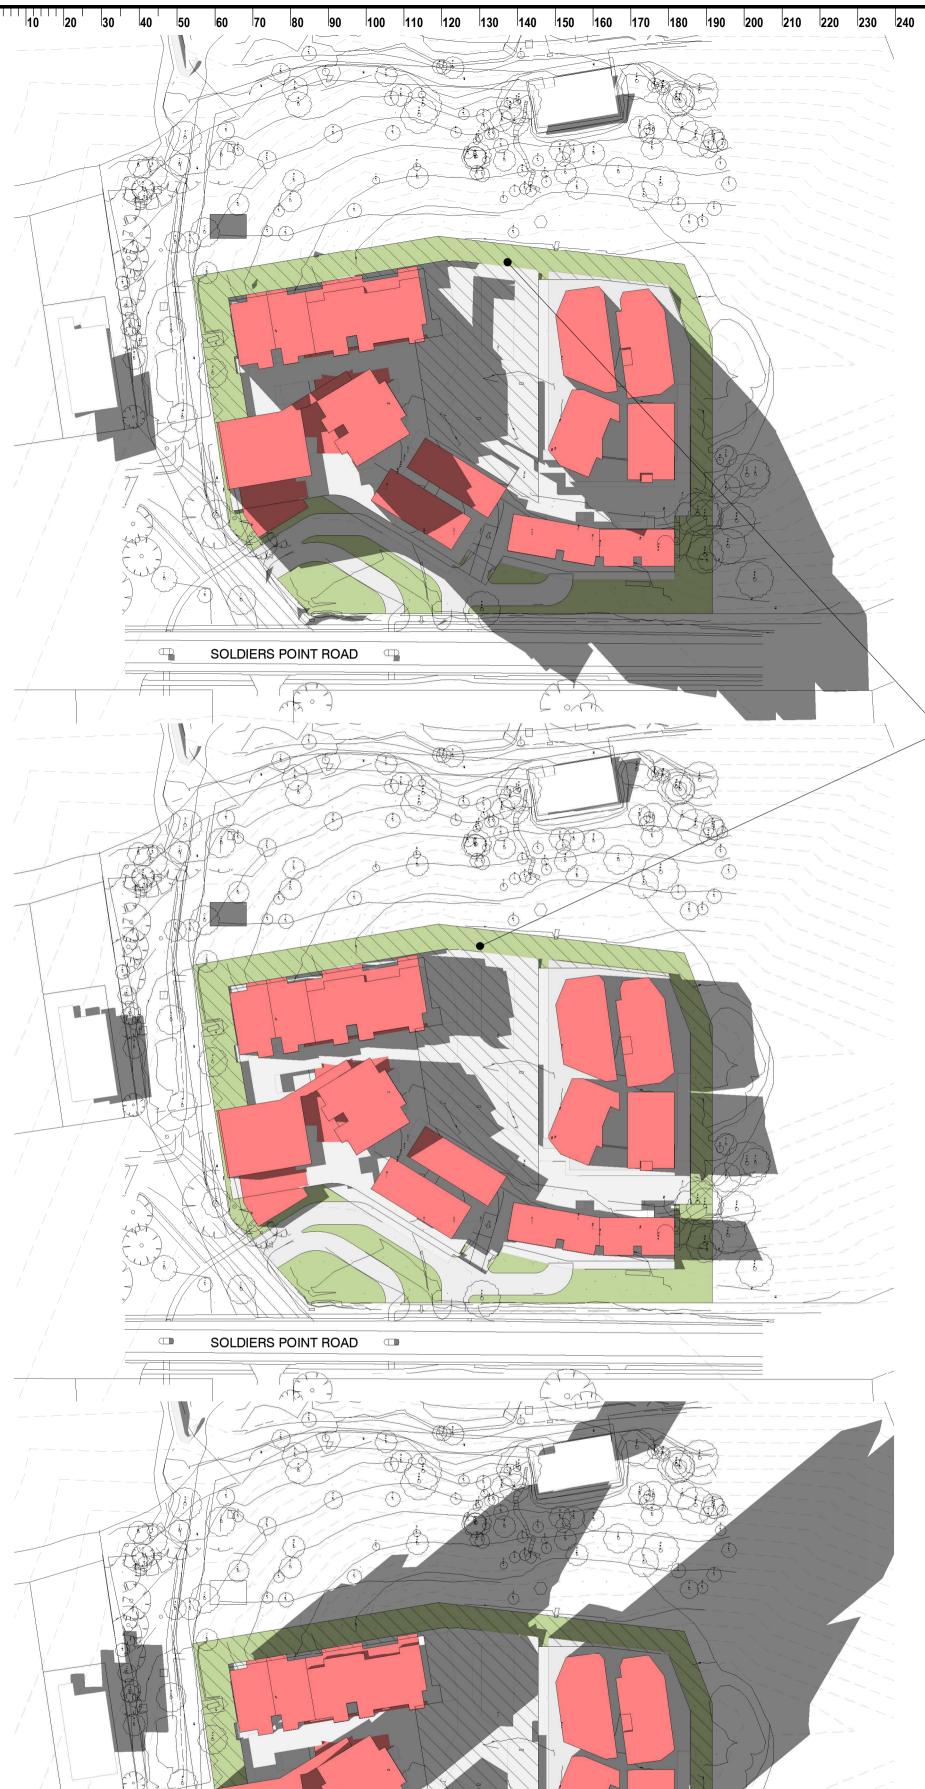

# SHADOW STUDY MID WINTER

- SITE AREA = 12,250sqm
- ADG 3D-1 REQUIRED COMMUNAL OPEN SPACE
- = 25% (3055sqm)
- COMMUNAL OPEN SPACE PROVIDED (DIAGONAL CROSS HATCH = 3120sqm (ENTRY AREA AND WESTERN ROAD SIDE EXCLUDED)

#### 9am

> - ADG 3D-1 REQURIES MID WINTER SOLAR ACCESS FOR 2 HOURS TO 50% OF COMMUNAL OPEN SPACE - EAST (WATER FACING EDGE OF SITE) AND CENTRAL POOL AREA RECIEVE 3 HOURS MID WINTER

# APPROVED | PROPOSED

- ADG 4A-1 REQURIES MID WINTER SOLAR ACCESS FOR 3 HOURS TO 70% OF APARTMENT PRIVATE OPEN SPACE - RESIDENTIAL LIVING ROOMS AND BALCONIES ARE PLACED ON THE NORTH FACES OF EACH BUILDING. 70% WILL BE ACHIEVED

### **12 NOON**

- SOLAR ACCESS TO PRIMARY EASTERN COMMUNAL OPEN SPACE IS UNCHANGED
- SOLAR ACCESS TO PRIMARY CENTRAL COMMUNAL OPEN SPACE IS UNCHANGED
- HOWEVER SOLAR ACCESS REQUIREMENTS ARE SATISFIED DURING MORNING AND MIDDAY TIMES

# 3pm

SOLAR ACCESS TO PRIVATE OPEN SPACE IS MAXIMISED AT THIS TIMESLOT

This drawing should be read in conjunction with all relevant contracts, specifications and drawings. Dimensions are in millimetres. Levels are metres. Do not scale off drawings. Use figured dimensions only. Check dimensions on