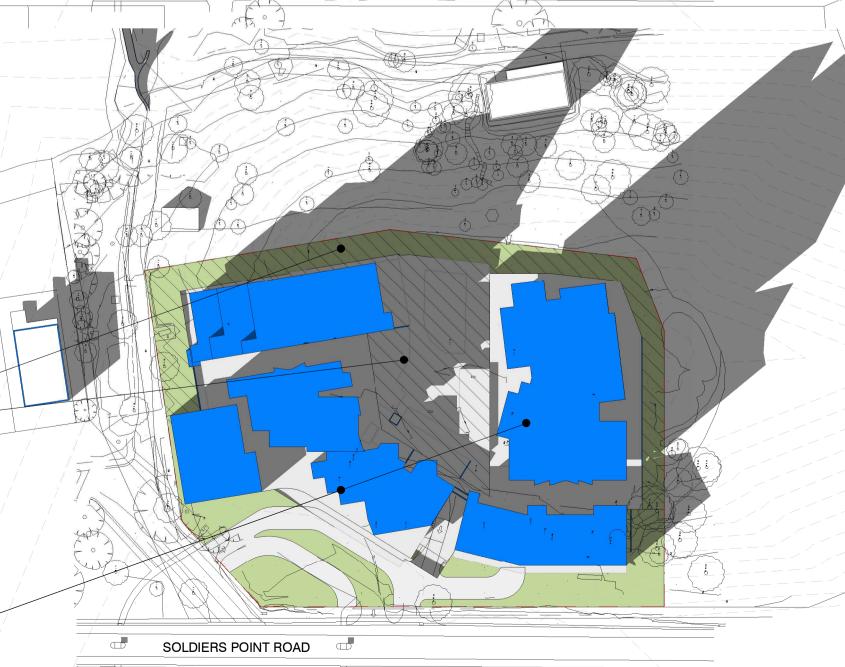

# SHADOW STUDY MID SUMMER

- SITE AREA = 12,250sqm
- ADG 3D-1 REQUIRED COMMUNAL OPEN SPACE
- = 25% (3055sqm)
- COMMUNAL OPEN SPACE PROVIDED (DIAGONAL CROSS HATCH = 3120sqm (ENTRY AREA AND WESTERN ROAD SIDE EXCLUDED)

# SHADOW STUDY EQUINOX

- SITE AREA = 12,250sqm
- ADG 3D-1 REQUIRED COMMUNAL OPEN SPACE
- = 25% (3055sqm)
- COMMUNAL OPEN SPACE PROVIDED (DIAGONAL CROSS HATCH = 3120sqm (ENTRY AREA AND WESTERN ROAD SIDE EXCLUDED)