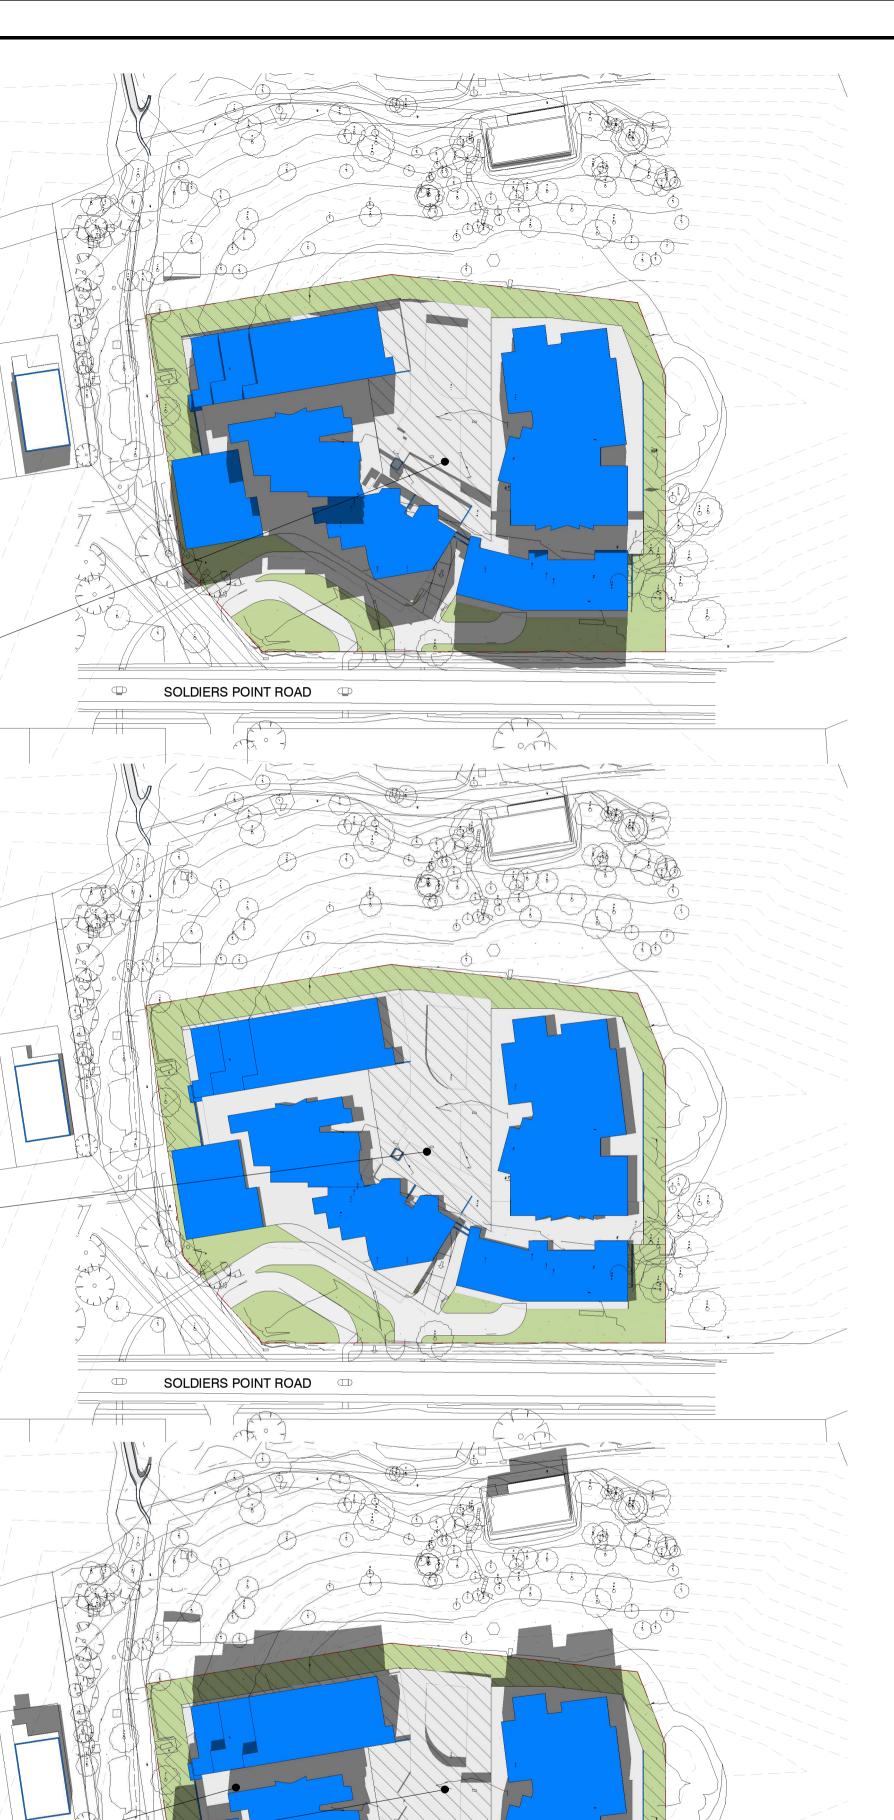

# APPROVED | PROPOSED

- PROFILE OF SHADOW ADJUSTED DUE TO ADJUSTMENT OF BUILDING VOLUMES
- MINOR INCREASE IN SOLAR ACCESS DUE TO THE REDUCTION IN HEIGHT OF BUILDING D AND THE REPOSITIONING OF BUILDING B

- PROFILE OF SHADOW ADJUSTED DUE TO ADJUSTMENT OF BUILDING VOLUMES

3pm

SOLDIERS POINT ROAD

SOLDIERS POINT ROAD

specifications and drawings. Dimensions are in millimetres. Levels are metres. Do not scale off drawings. Use figured dimensions only. Check dimensions on Site. Report discrepancies immediately.