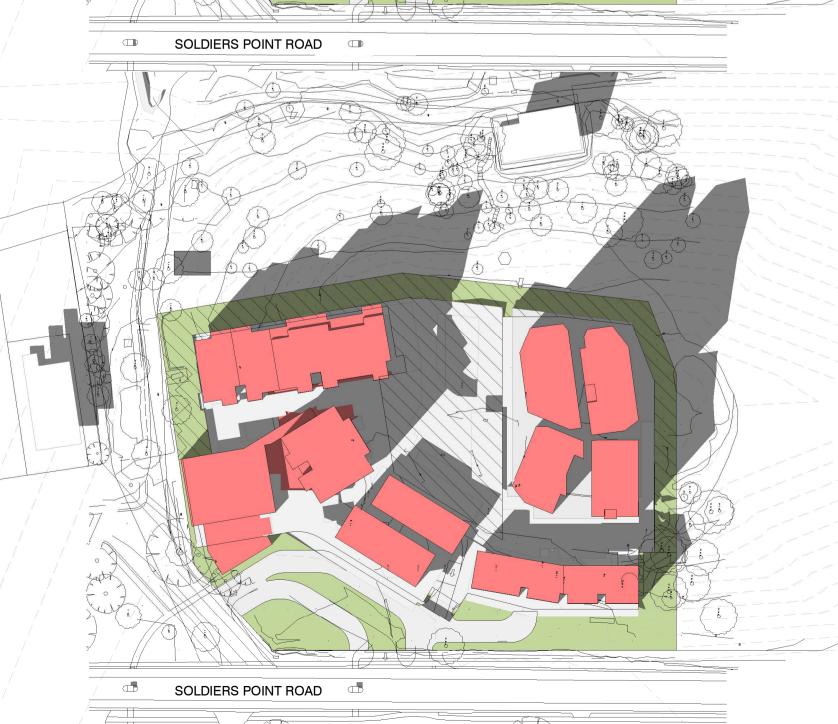

# SHADOW STUDY MID SUMMER

- SITE AREA = 12,250sqm
- ADG 3D-1 REQUIRED COMMUNAL OPEN SPACE
- = 25% (3055sqm)
- COMMUNAL OPEN SPACE PROVIDED (DIAGONAL CROSS HATCH = 3120sqm (ENTRY AREA AND WESTERN ROAD SIDE EXCLUDED)

#### 9am

NEGLIGIBLE CHANGE TO THE SHADOW CAST ON PRIMARY COMMUNAL OPEN SPACE AT 9AM

# APPROVED | PROPOSED

NEGLIGIBLE CHANGE TO THE SHADOW CAST ON PRIMARY COMMUNAL OPEN SPACE AT NOON

# **12 NOON**

BUILDING D IS PROPOSED TO BE LOWER THAN THE APPROVED ENVELOPE ADMITTING MORE SUNLIGHT TO THE CENTRAL COMMUNAL OPEN SPACE