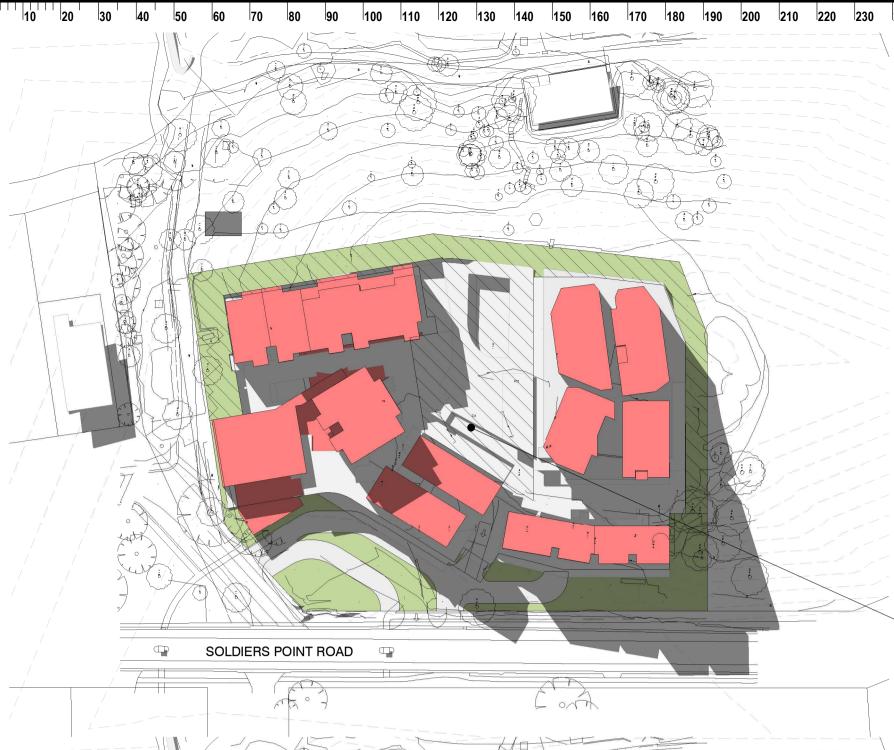

# **12 NOON**

BUILDING D IS PROPOSED TO BE LOWER THAN THE APPROVED ENVELOPE ADMITTING MORE SUNLIGHT TO THE CENTRAL COMMUNAL OPEN SPACE