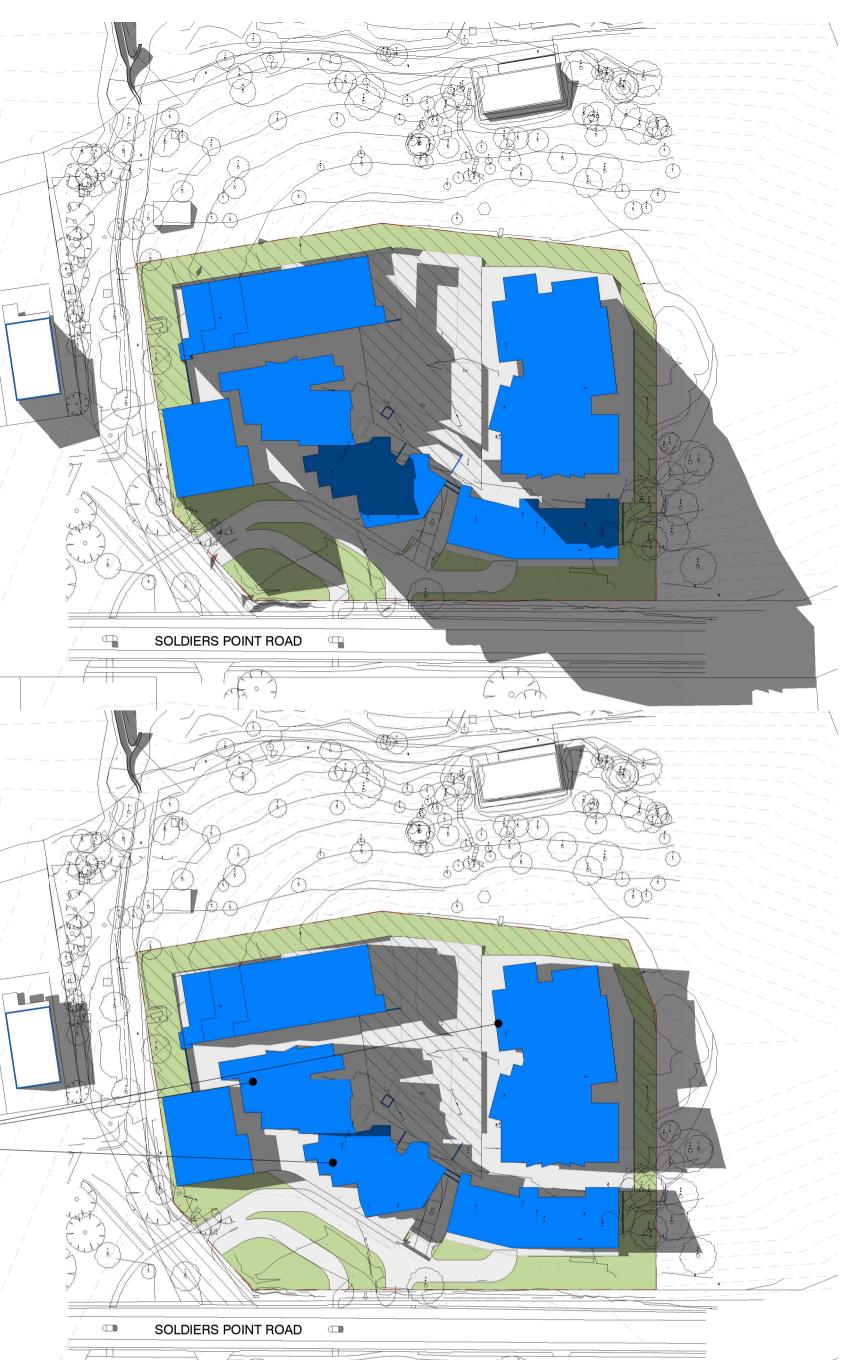

# SHADOW STUDY MID SUMMER

- SITE AREA = 12,250sqm
- ADG 3D-1 REQUIRED COMMUNAL OPEN SPACE
- = 25% (3055sqm)
- COMMUNAL OPEN SPACE PROVIDED (DIAGONAL CROSS HATCH = 3120sqm (ENTRY AREA AND WESTERN ROAD SIDE EXCLUDED)

# SHADOW STUDY EQUINOX

- SITE AREA = 12,250sqm
- ADG 3D-1 REQUIRED COMMUNAL OPEN SPACE
- = 25% (3055sqm)
- COMMUNAL OPEN SPACE PROVIDED (DIAGONAL CROSS HATCH = 3120sqm (ENTRY AREA AND WESTERN ROAD SIDE EXCLUDED)