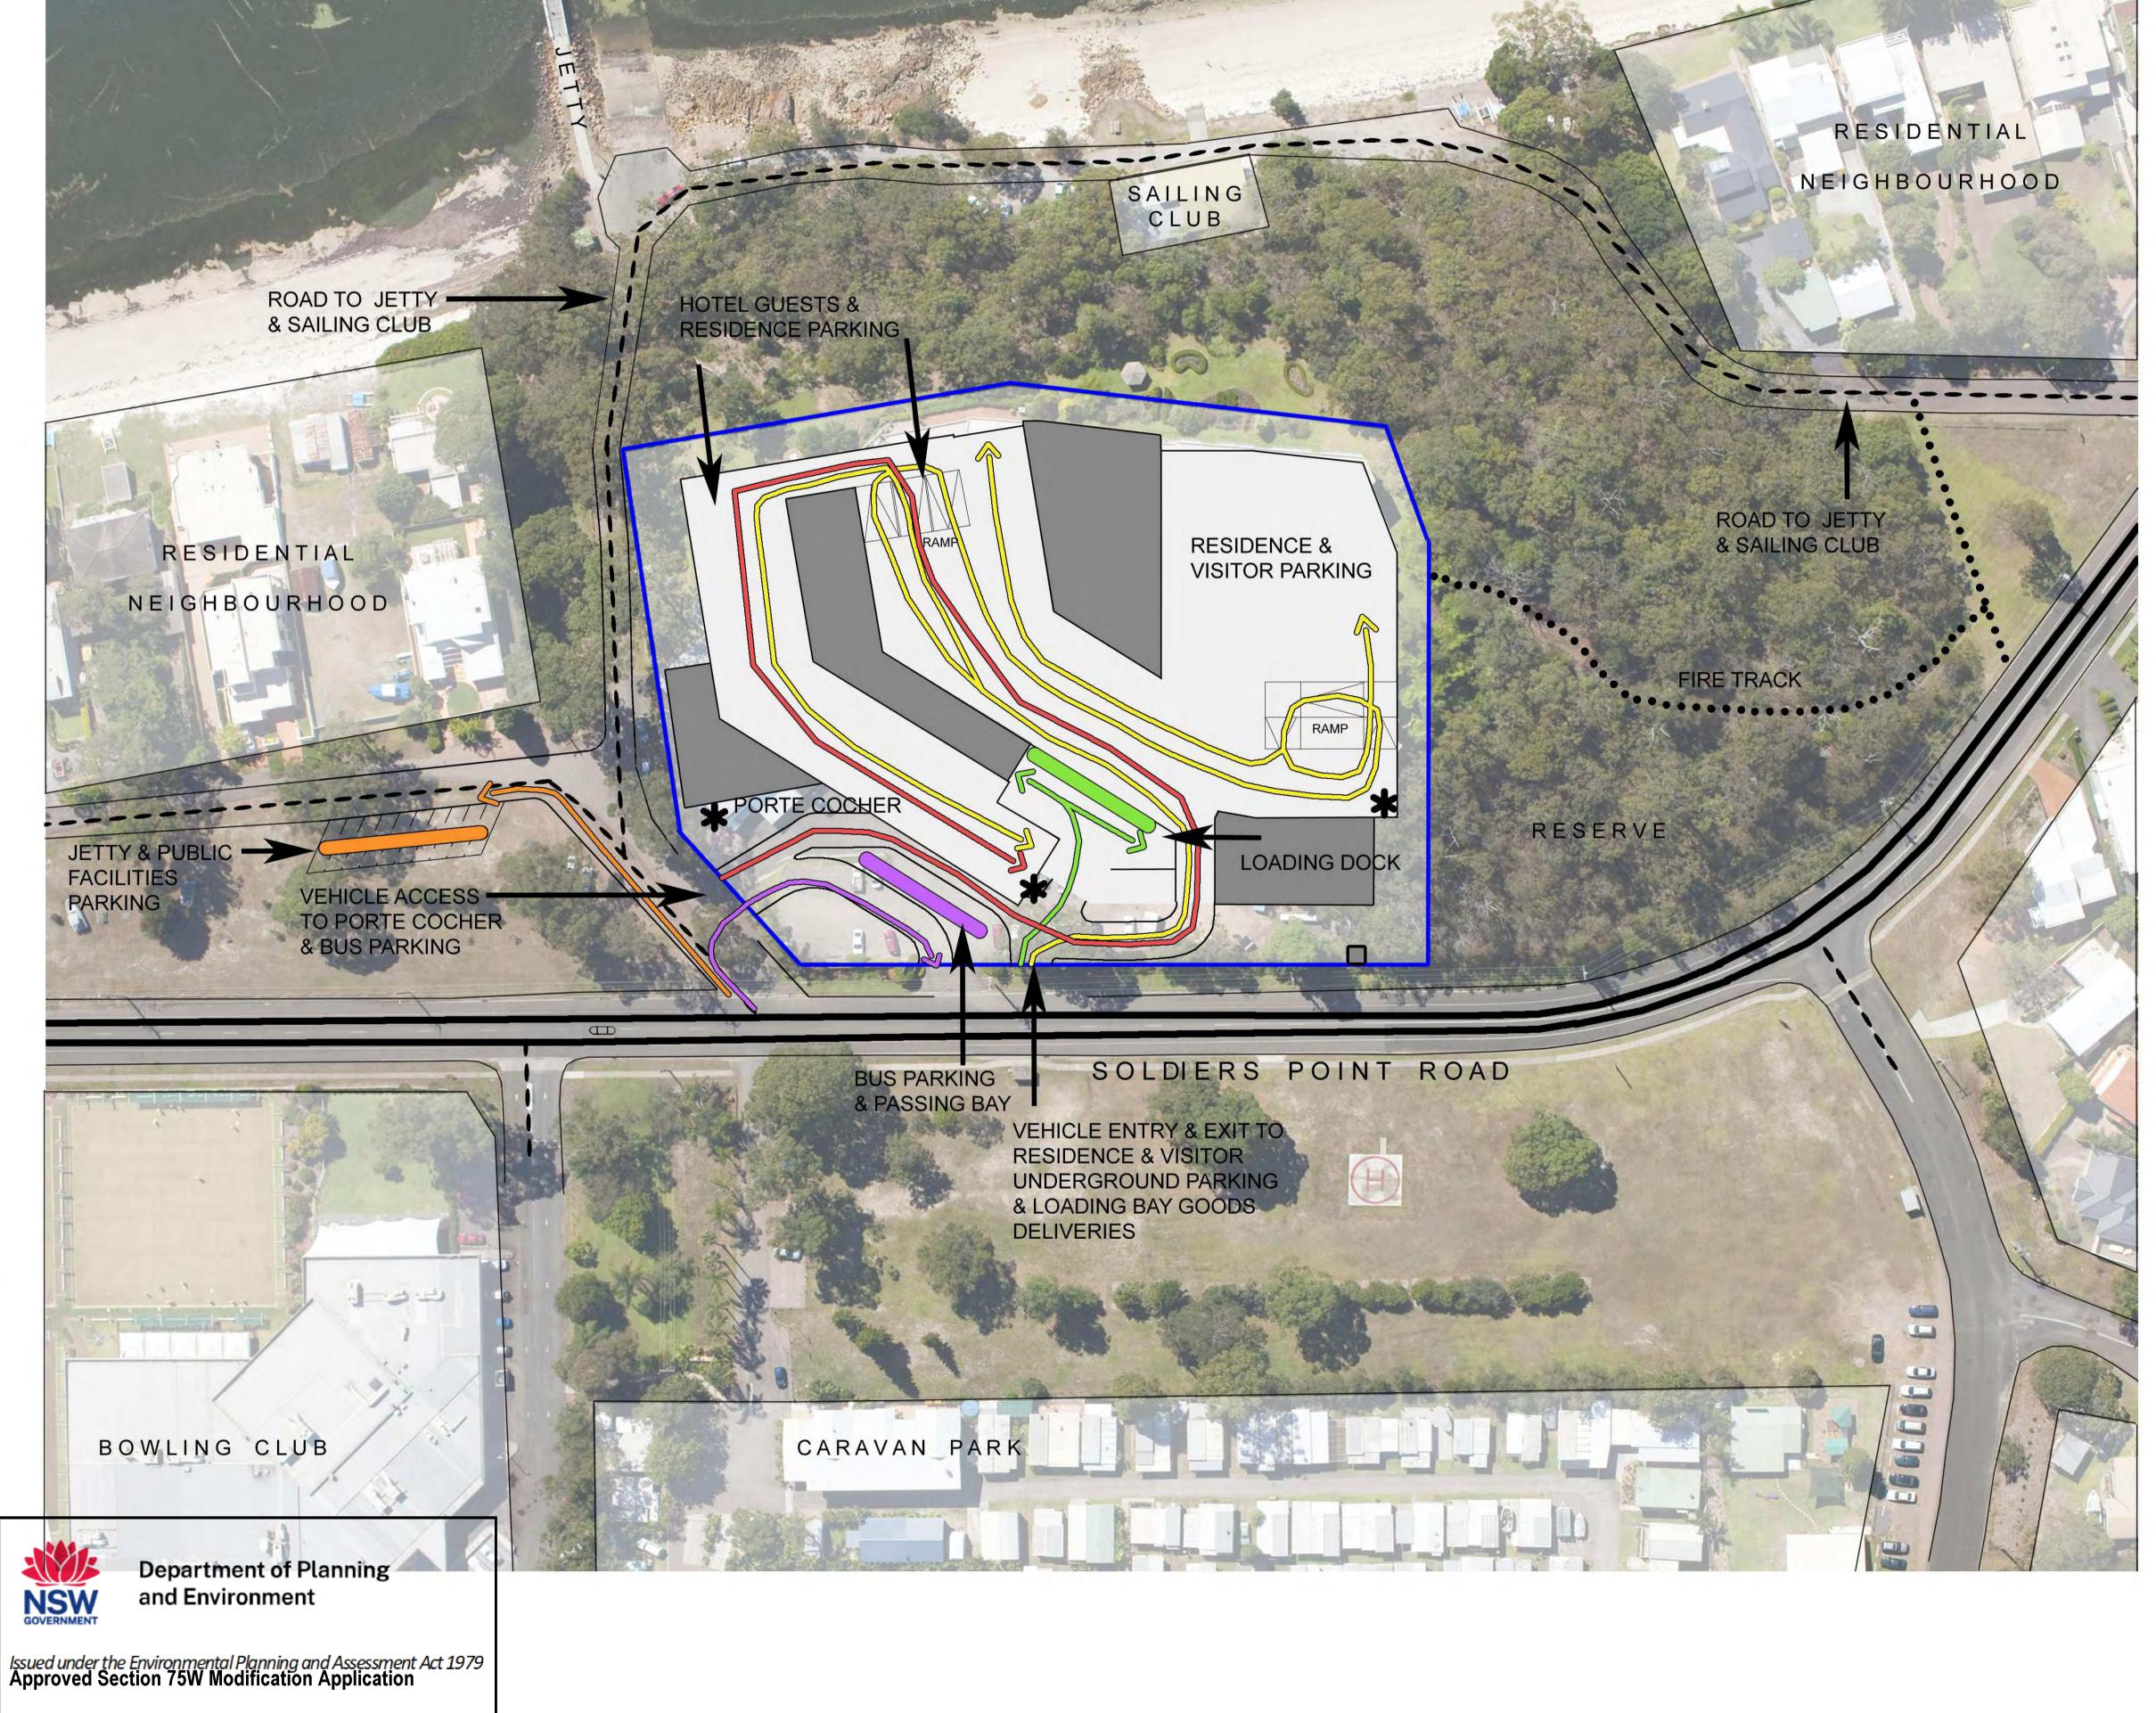

PRINT DATE 27/03/22

REVISION 20 421 SK-202

27/03/2022 8:30:48 PM

DATE PRINTED: 27/03/2022 8:30:57 PM

REVISION

27/03/2022 8:31:05 PM

KEY

**JETTY VISITORS** 

HOTEL GUESTS

**GOODS & SERVICES** 

No: MP 06\_0183 MOD 2 Granted on 28 June 2022

Sheet No: 14 of 15

Signed: AW

RESIDENTS

**MAJOR ROAD** 

MINOR ROAD

. . . . . . . .

FIRE TRACK

\*
BIKE RACK

BUSES

ISSUE DATE SUBJECT SALAMANDER SHORES HOTEL

PROJECT

63 Myrtle Street Chippendale NSW 2008 Sydney Australia djrd.com.au

SALAMANDER SHORES

147 Soldiers Point Road

Soldiers Point

PART 3A MODIFICATION

SCALE AT A1 DRAWN LO

DESCRIPTION

1:500

MOVEMENT DIAGRAM

**VEHICLES** DRAWING No REVISION 20 421 SK-MD01