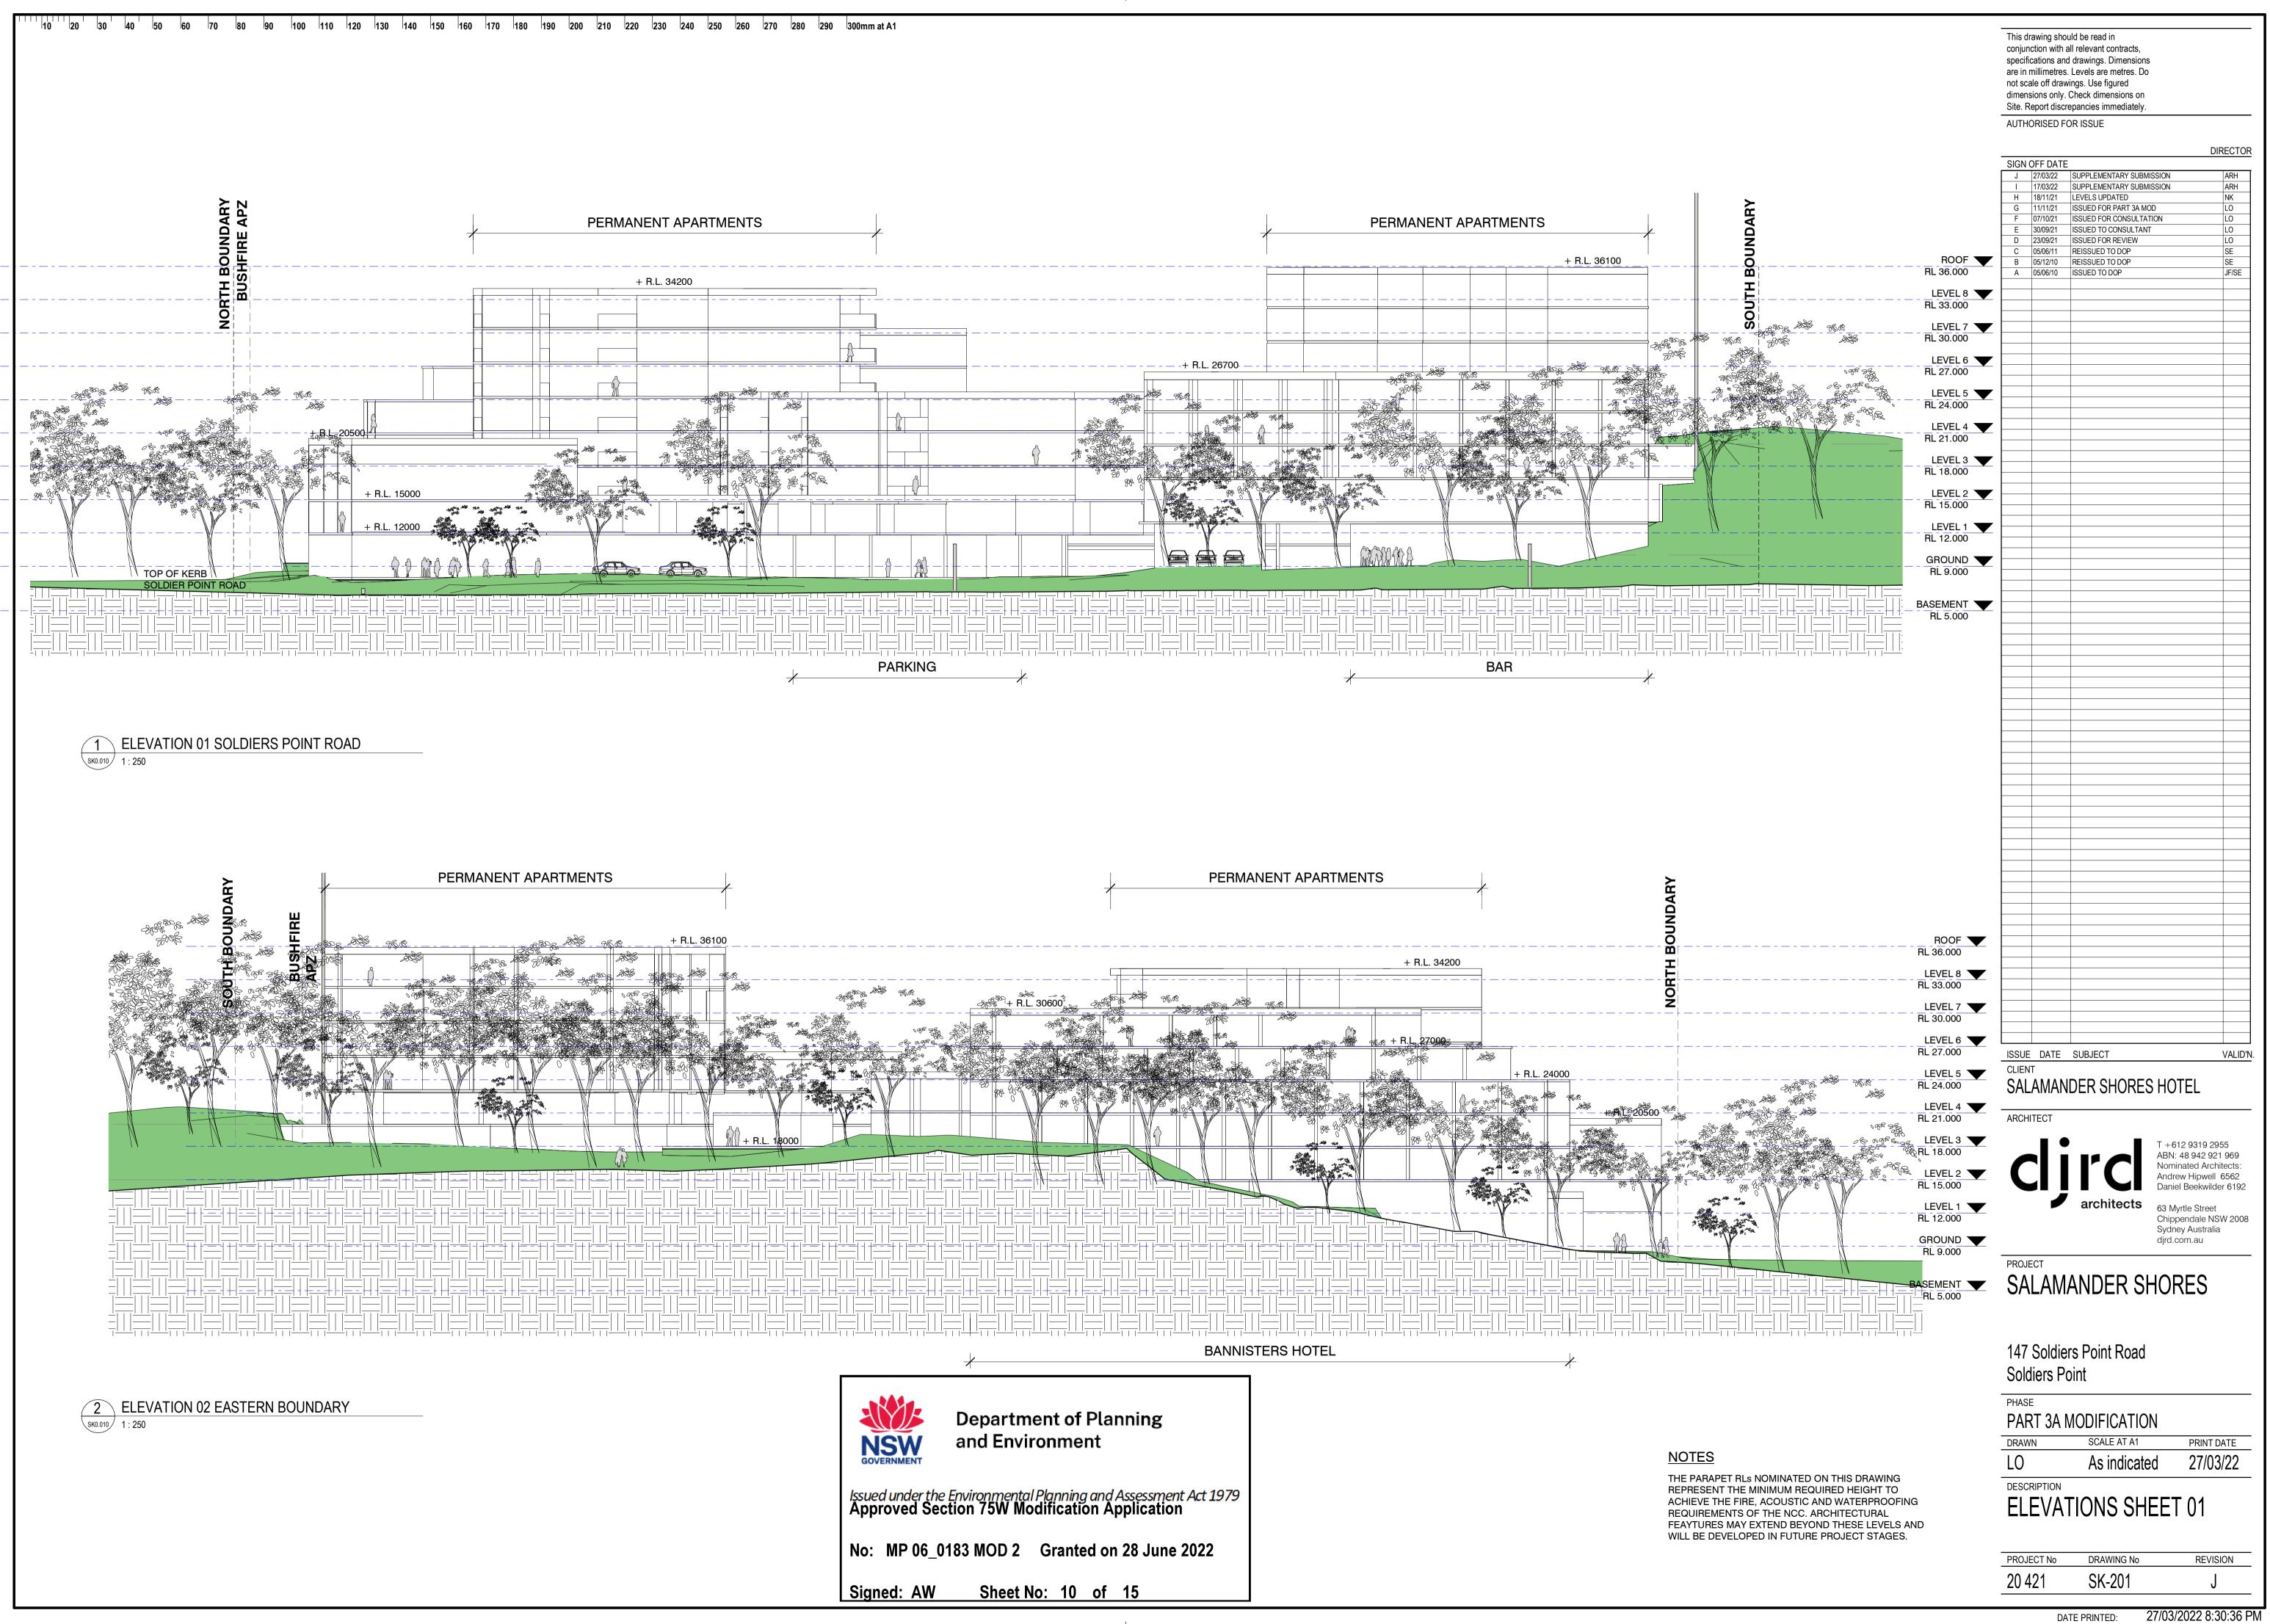

**ELEVATIONS SHEET 02** 

SECTIONS SHEET 01

27/03/22 MOVEMENT DIAGRAM VEHICLES

27/03/22 MOVEMENT DIAGRAM PEDESTRIAN AND CYCLE

LANDSCAPE PLAN

DATE DRAWING TITLE

BASEMENT

27/03/22 LEVEL 2 PLAN RL 15.00

27/03/22 LEVEL 3 PLAN RL 18.00

27/03/22 LEVEL 4 PLAN RL 21.00

27/03/22 LEVEL 5 PLAN RL 24.00

ROOF PLAN

27/03/22 | ELEVATIONS SHEET 01

DWG # SK-000

SK-001

SK-099