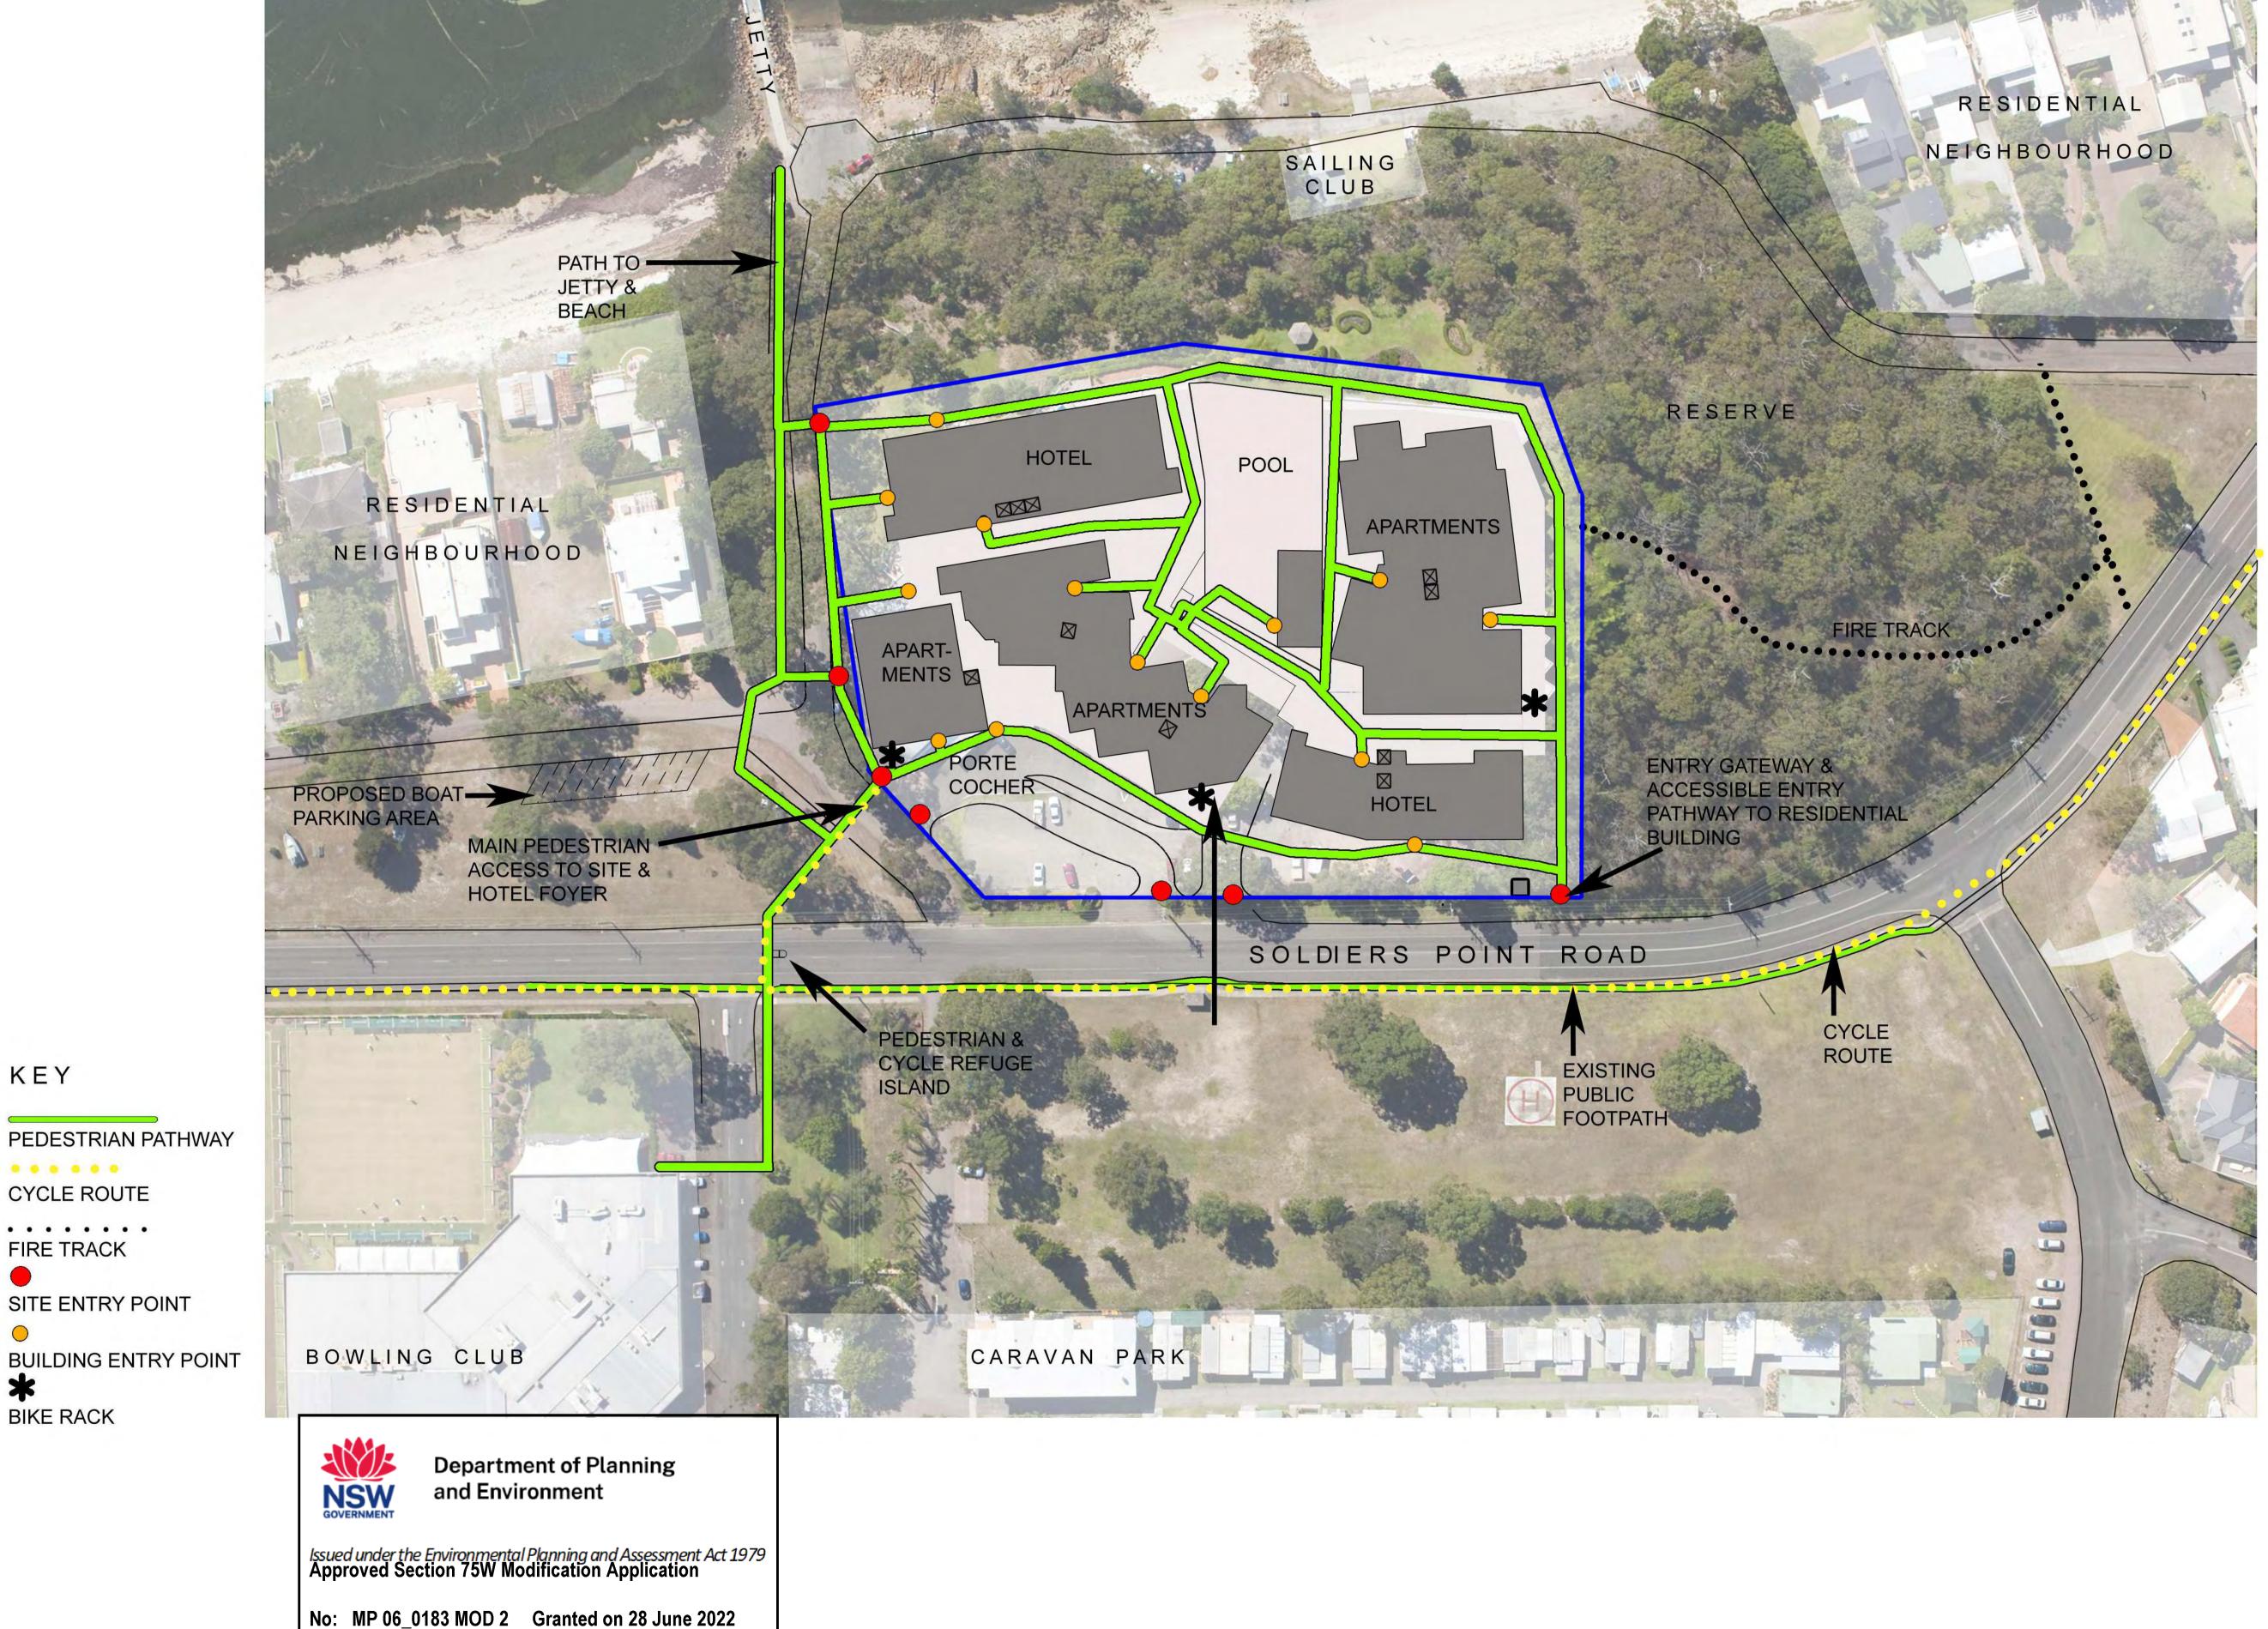

27/03/2022 8:31:40 PM

PRINT DATE

27/03/22

KEY

. . . . . .

CYCLE ROUTE

. . . . . . . .

SITE ENTRY POINT

Signed: AW

Sheet No: 15 of 15

FIRE TRACK

**BIKE RACK** 

PEDESTRIAN PATHWAY

ISSUE DATE SUBJECT CLIENT

SALAMANDER SHORES HOTEL

ARCHITECT

## 147 Soldiers Point Road Soldiers Point

PART 3A MODIFICATION

20 421

SCALE AT A1 1:500

DESCRIPTION MOVEMENT DIAGRAM

PEDESTRIAN AND CYCLE

SK-MD02