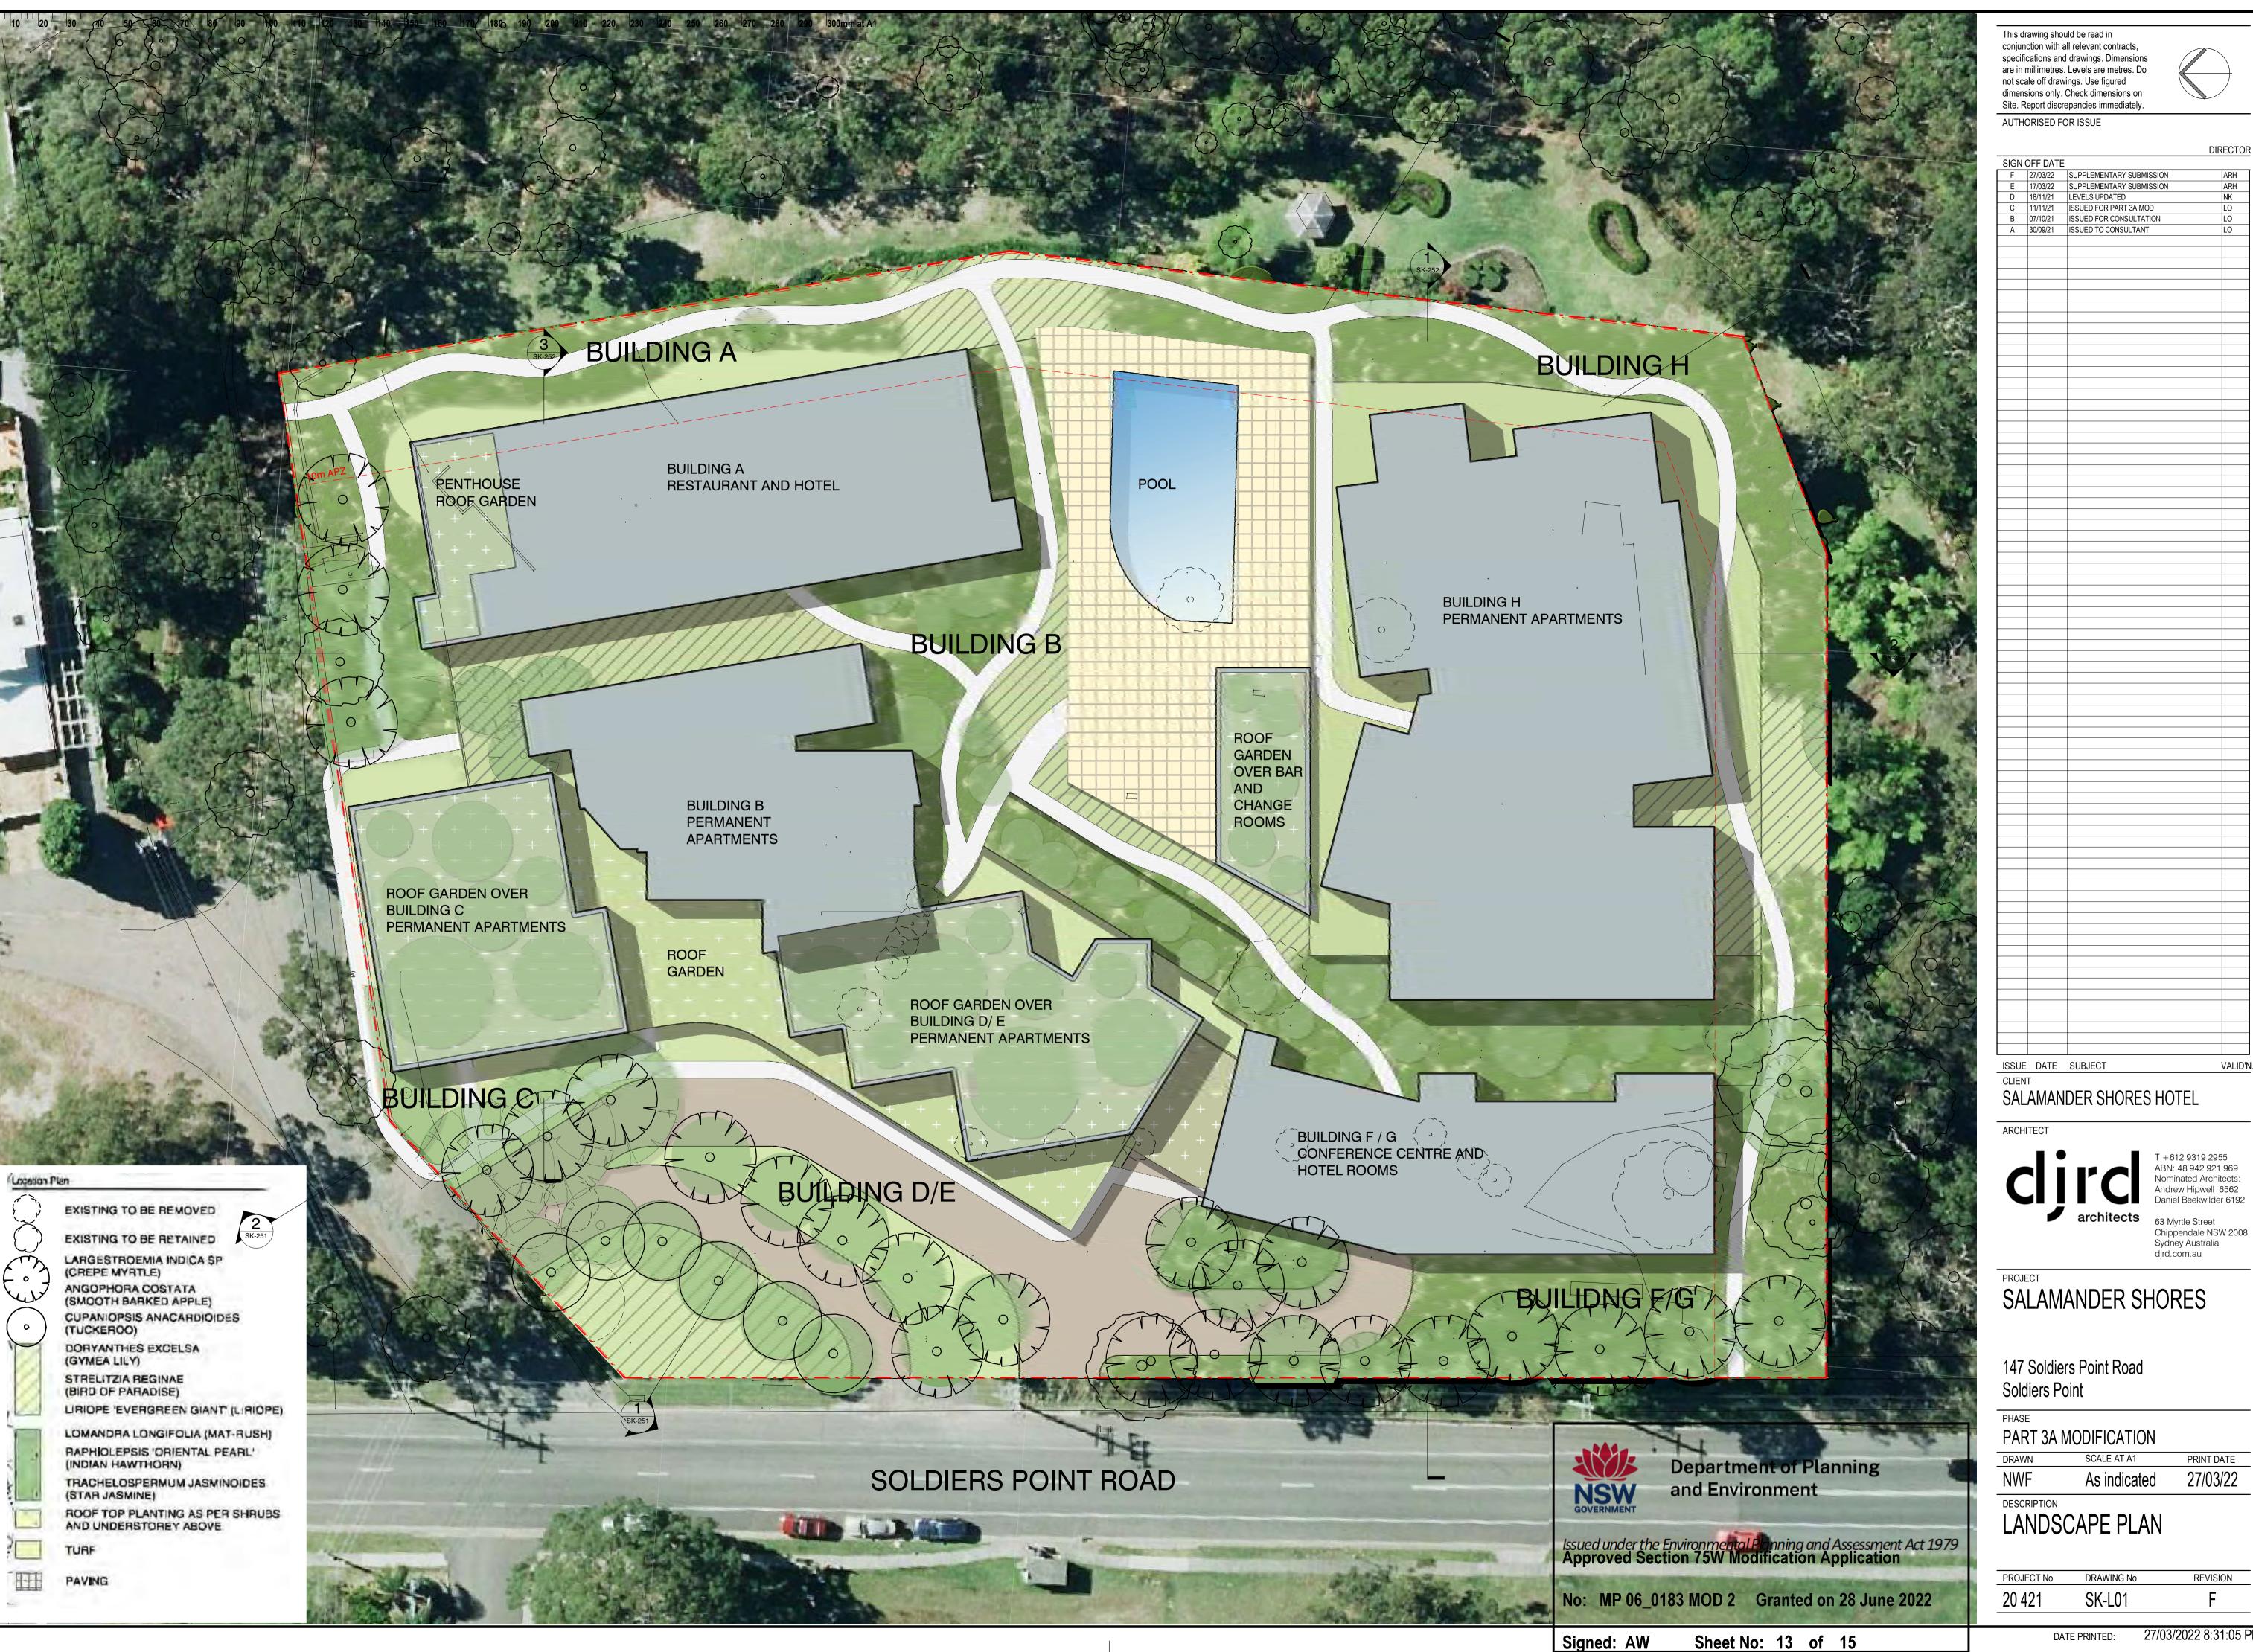

|     |  |  |
|                              |          |                          |     |  |  |
|                              | I        |                          |     |  |  |

SALAMANDER SHORES HOTEL



T +612 9319 2955 ABN: 48 942 921 969 Nominated Architects: Andrew Hipwell 6562

VALID'N.

63 Myrtle Street Chippendale NSW 2008 Sydney Australia djrd.com.au

PRINT DATE

27/03/22

SALAMANDER SHORES

147 Soldiers Point Road

PART 3A MODIFICATION

SCALE AT A1

1:250

DRAWING No REVISION SK-099

27/03/2022 8:29:38 PM



















J 27/03/22 SUPPLEMENTARY SUBMISSION 17/03/22 SUPPLEMENTARY SUBMISSION

63 Myrtle Street Chippendale NSW 2008 Sydney Australia djrd.com.au

PRINT DATE 27/03/22

REVISION 20 421 SK-202

27/03/2022 8:30:48 PM



DATE PRINTED: 27/03/2022 8:30:57 PM



REVISION

27/03/2022 8:31:05 PM

KEY

**JETTY VISITORS** 

HOTEL GUESTS

**GOODS & SERVICES** 

No: MP 06\_0183 MOD 2 Granted on 28 June 2022

Sheet No: 14 of 15

Signed: AW

RESIDENTS

**MAJOR ROAD** 

MINOR ROAD

. . . . . . . .

FIRE TRACK

\*
BIKE RACK

BUSES





ISSUE DATE SUBJECT SALAMANDER SHORES HOTEL

PROJECT



63 Myrtle Street Chippendale NSW 2008 Sydney Australia djrd.com.au

SALAMANDER SHORES

147 Soldiers Point Road

Soldiers Point

PART 3A MODIFICATION

SCALE AT A1 DRAWN LO

DESCRIPTION

1:500

MOVEMENT DIAGRAM

**VEHICLES** DRAWING No REVISION 20 421 SK-MD01



27/03/2022 8:31:40 PM

PRINT DATE

27/03/22

KEY

. . . . . .

CYCLE ROUTE

. . . . . . . .

SITE ENTRY POINT

Signed: AW

Sheet No: 15 of 15

FIRE TRACK

**BIKE RACK** 

PEDESTRIAN PATHWAY





ISSUE DATE SUBJECT