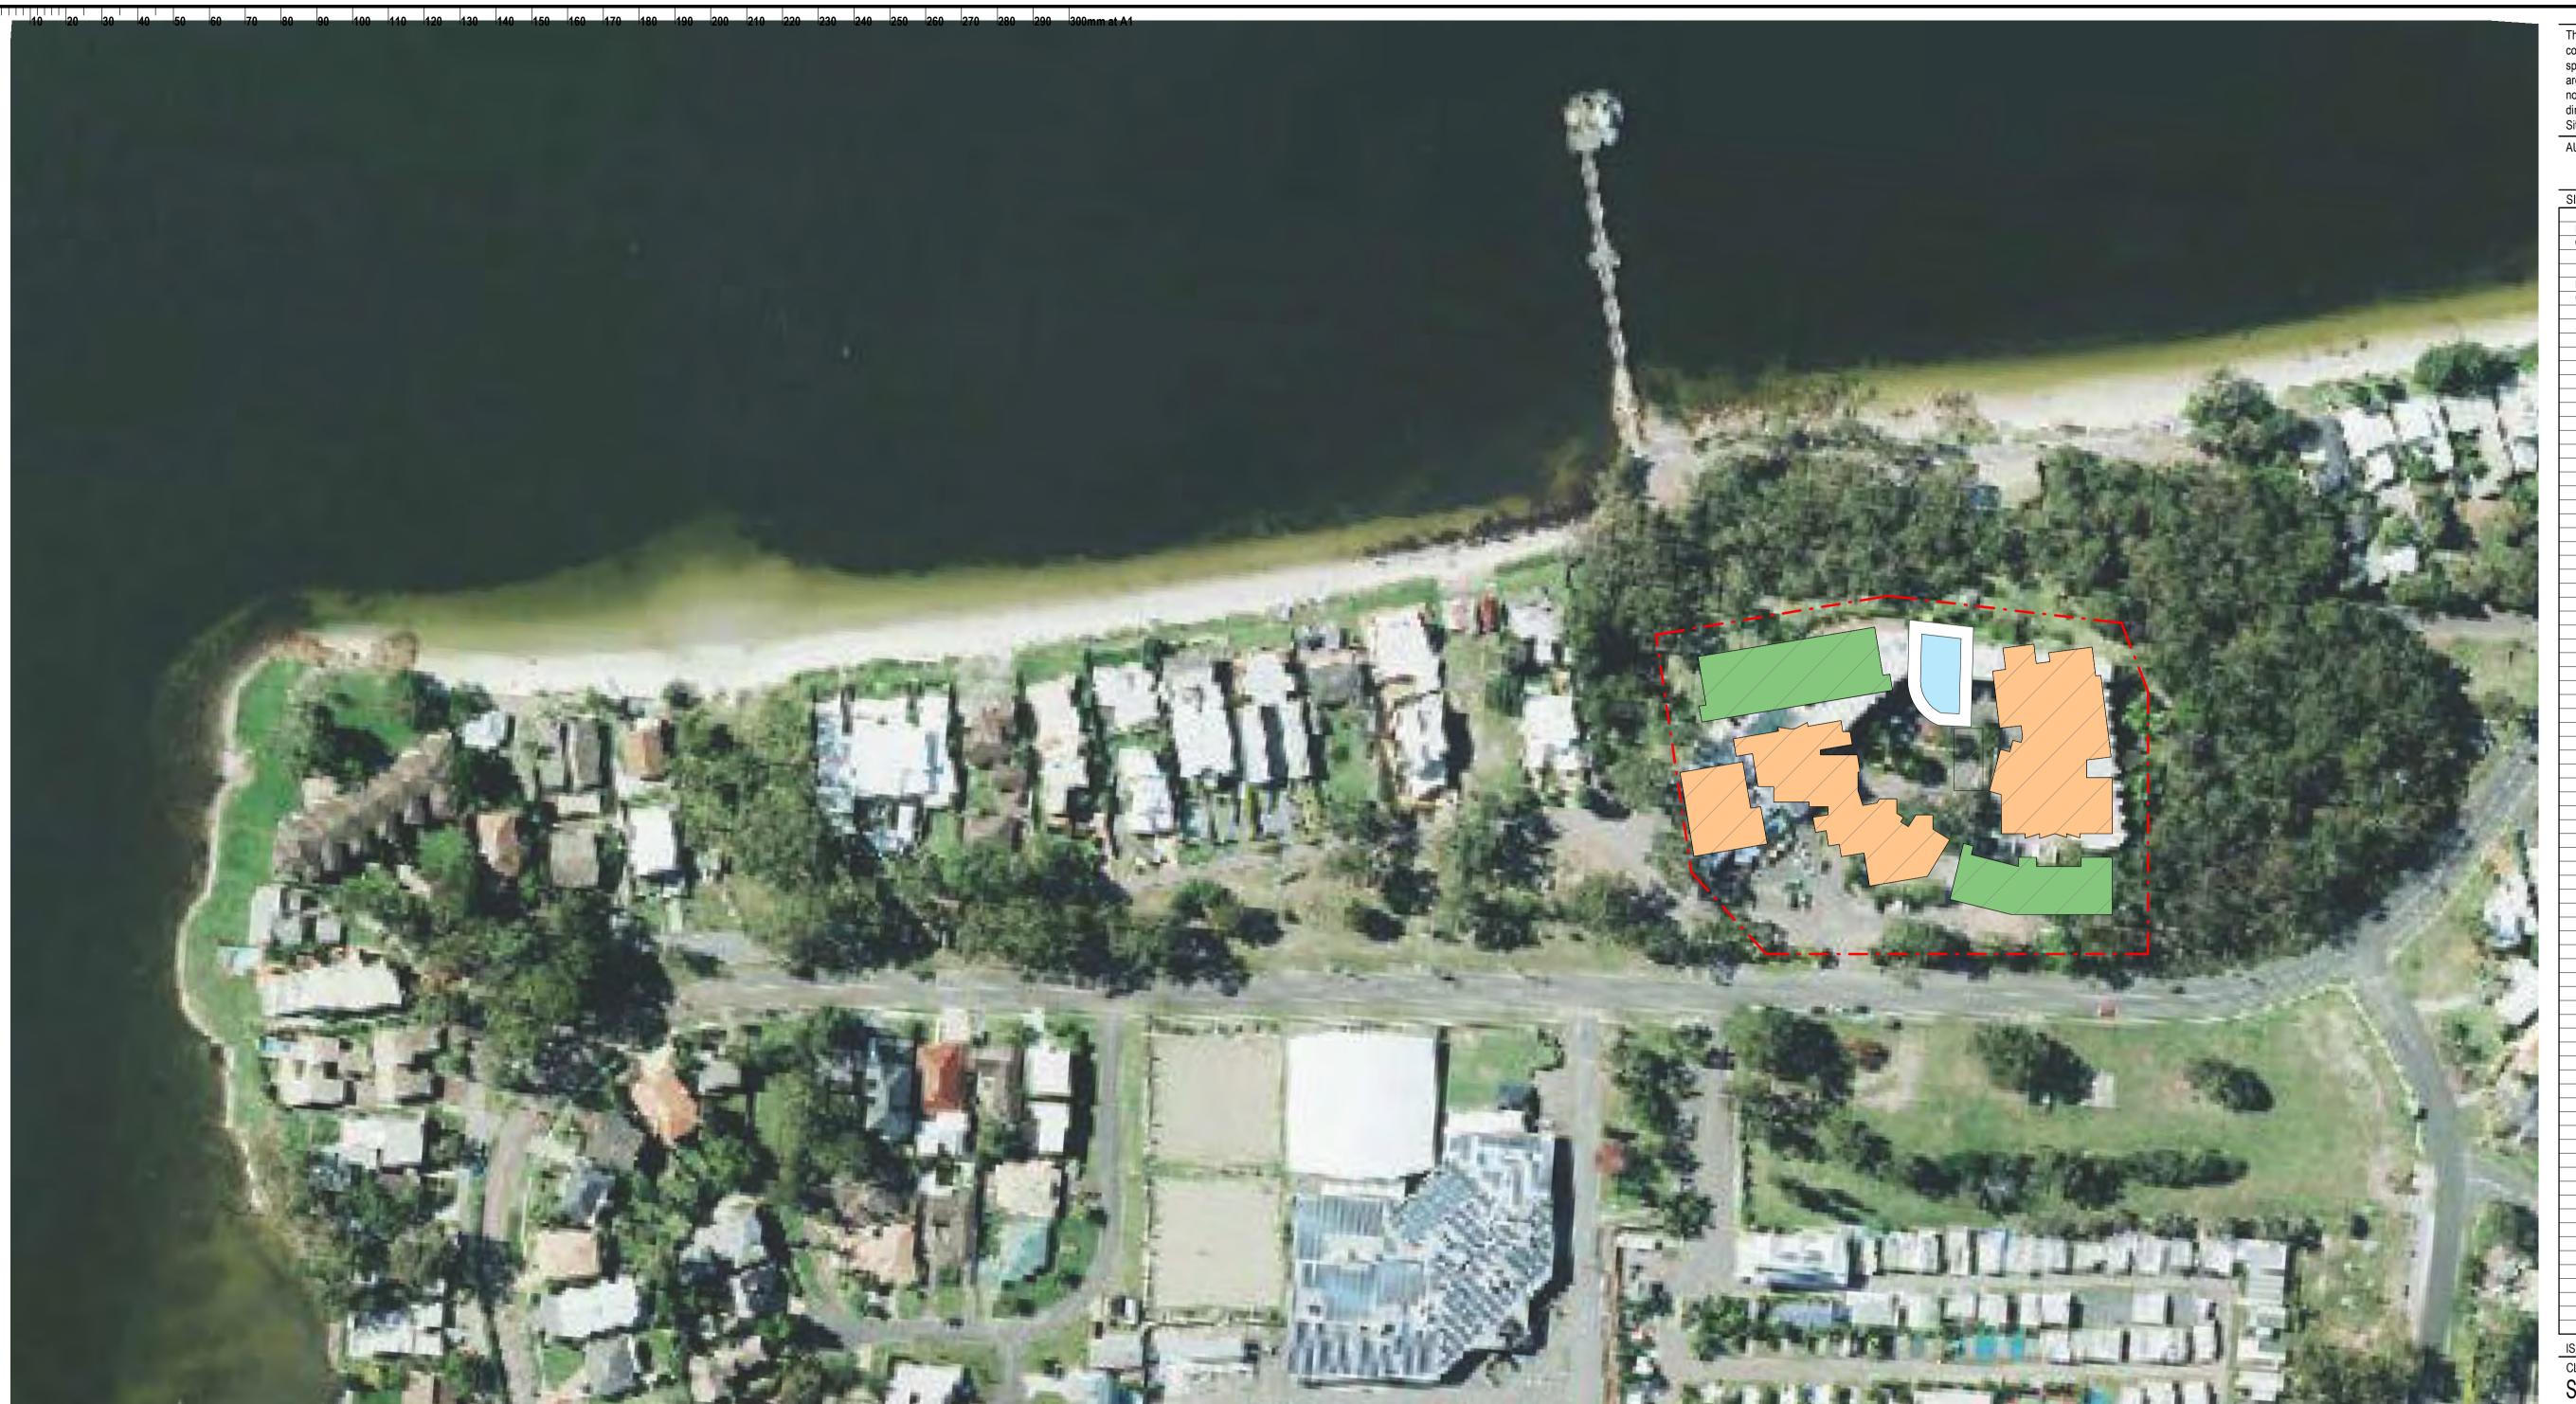

## SALAMANDER SHORES

147 Soldiers Point Road Soldiers Point

PART 3A MODIFICATION

DESCRIPTION

COVER SHEET AND SITE

DRAWING No REVISION SK-000

## SALAMANDER SHORES PART 3A MODIFICATION

SUPPLEMENTARY SUBMISSION **MARCH 2022** 

Department of Planning and Environment

Issued under the Environmental Planning and Assessment Act 1979
Approved Section 75W Modification Application

No: MP 06\_0183 MOD 2 Granted on 28 June 2022

Sheet No: 1 of 15

27/03/2022 8:29:25 PM

This drawing should be read in conjunction with all relevant contracts, specifications and drawings. Dimensions are in millimetres. Levels are metres. Do not scale off drawings. Use figured dimensions only. Check dimensions on