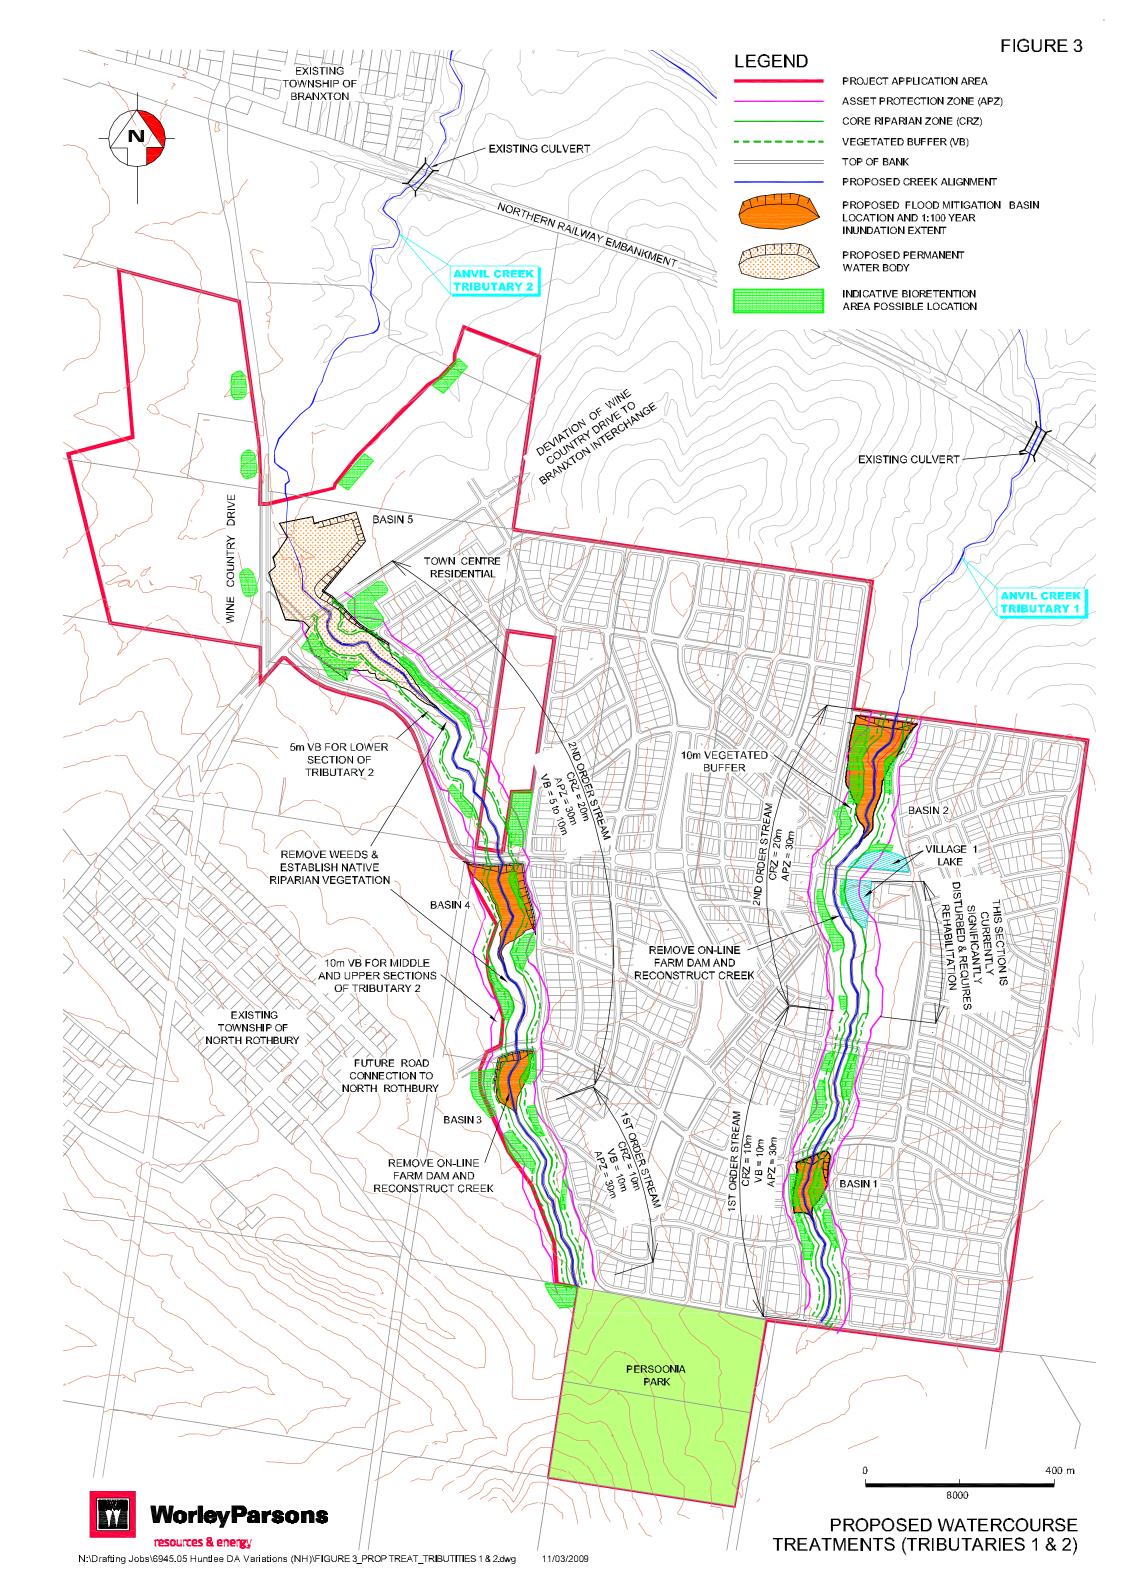

1



## **Appendix 1 - Water Balance Calculations**

|                             | Existing   | g Catchment         | Develop    | Permanent Water<br>Body Surface |      |
|-----------------------------|------------|---------------------|------------|---------------------------------|------|
|                             | Urban Area | Rural/Forested Area | Urban Area | Rural/Forested Area             | Area |
|                             | ha         | ha                  | ha         | ha                              | ha   |
| Village 1 Lake              | 0          | 31                  | 20.5       | 10.5                            | 0.85 |
| Basin 5                     | 0          | 213                 | 192        | 21                              | 2.6  |
| Adopted Runoff