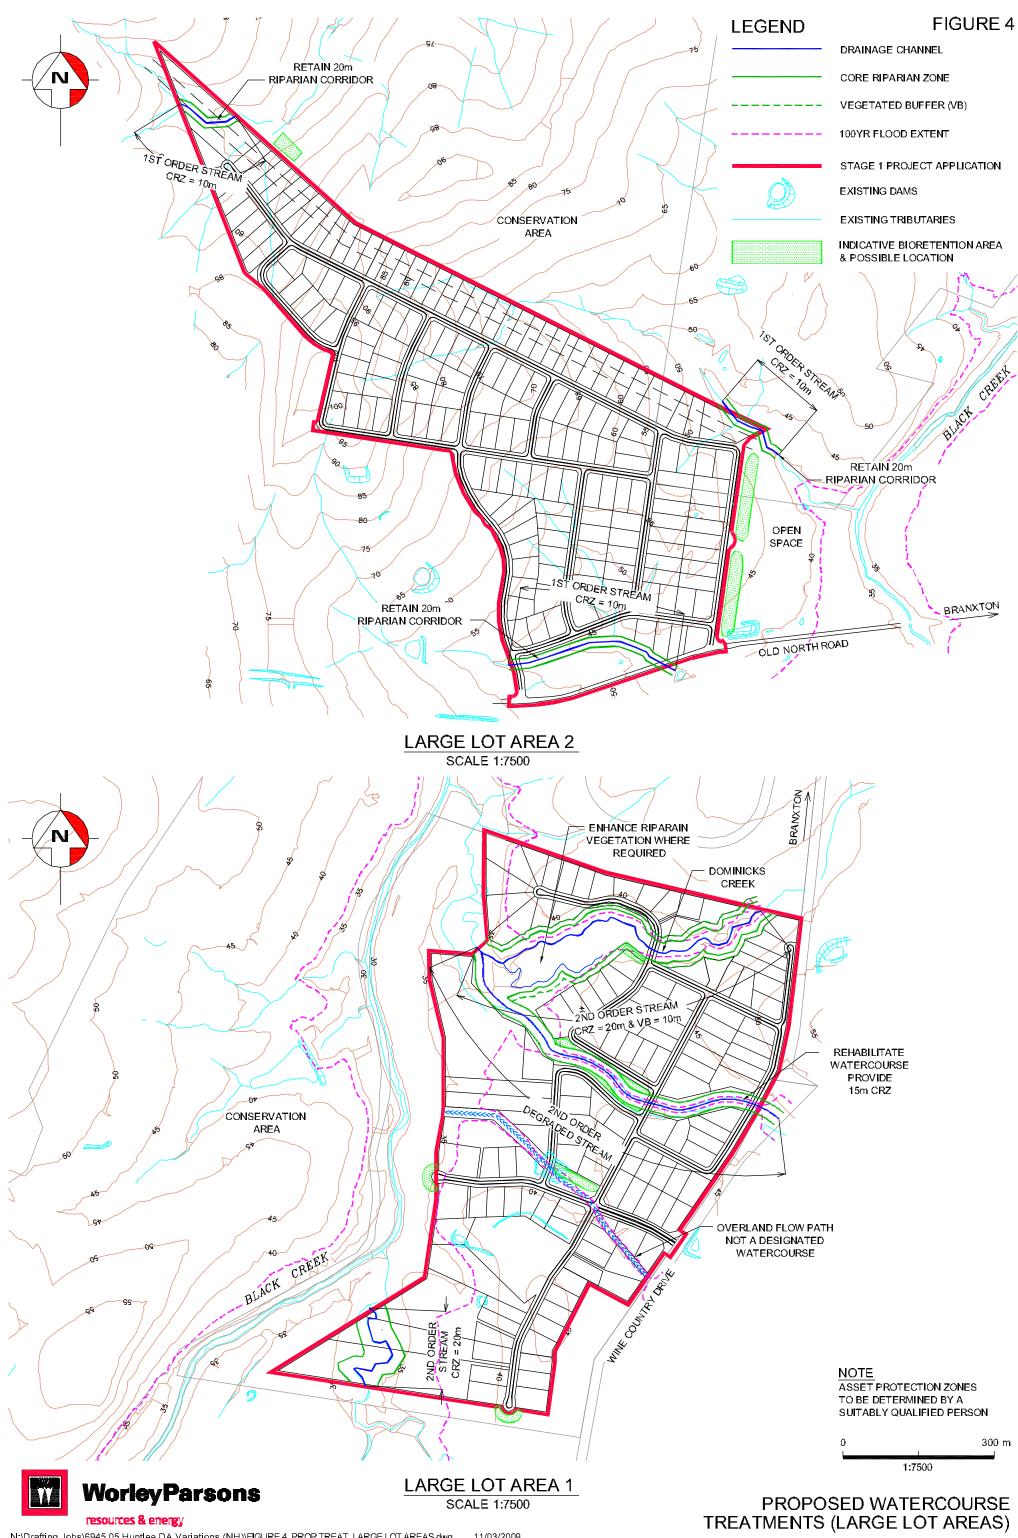

1



## **Appendix 1 - Water Balance Calculations**

|                             | Existing   | g Catchment         | Develop    | Permanent Water<br>Body Surface |      |
|-----------------------------|------------|---------------------|------------|---------------------------------|------|
|                             | Urban Area | Rural/Forested Area | Urban Area | Rural/Forested Area             | Area |
|                             | ha         | ha                  | ha         | ha                              | ha   |
| Village 1 Lake              | 0          | 31                  | 20.5       | 10.5                            | 0.85 |
| Basin 5                     | 0          | 213                 | 192        | 21                              | 2.6  |
| Adopted Runoff Co