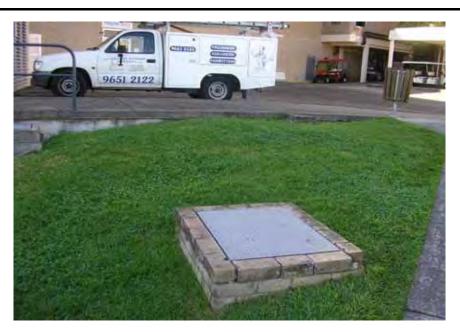

Photo 11: Underground fuel storage tank (UST) DG 15

| Phase 1 Contamination Assessment        | Project  | June | Plate |
|-----------------------------------------|----------|------|-------|
| Wahroonga Estate                        | 45569.01 | 2008 | C 6   |
| 148 Fox Valley Road, Wahroonga NSW 2076 |          |      |       |