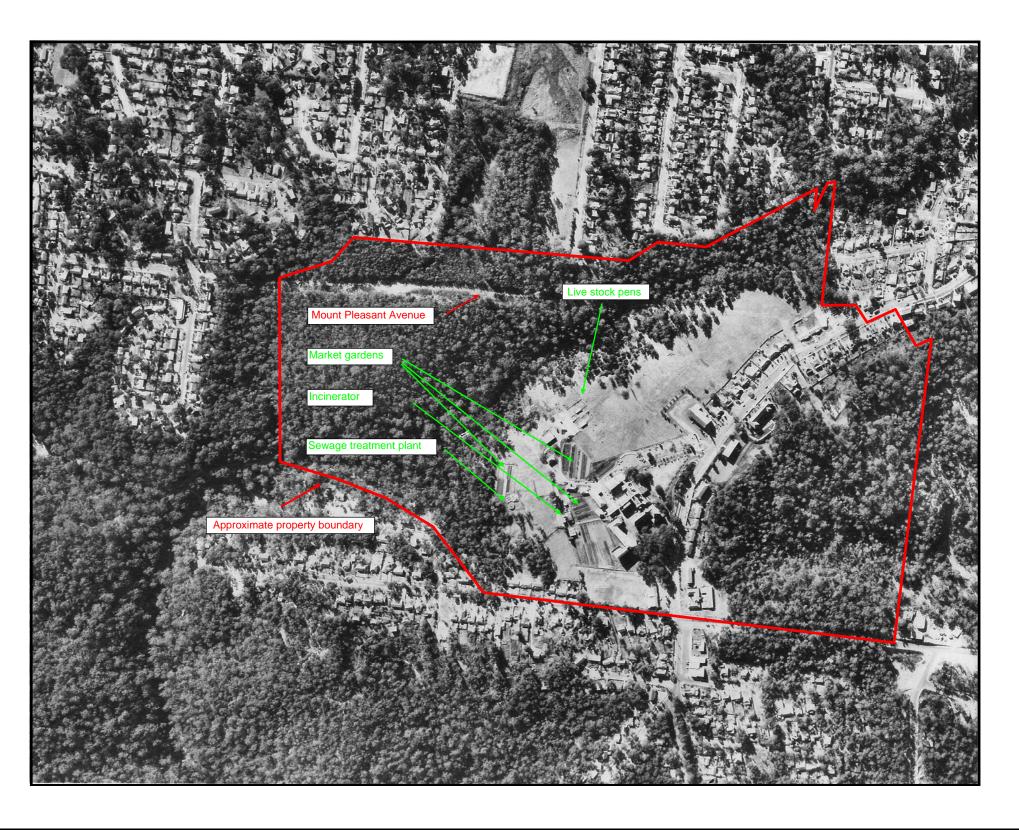

Project Title Project Address Project Suburb/Location

Wahroonga Estate: Phase 1 Contamination Assessment, Aerial Photograph 1970 148 Fox Valley Road Wahroonga NSW 2076

Project 45569.01

June 2008 Pate B 4