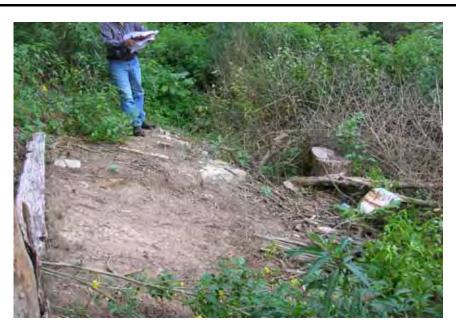

Photo 1: Fill

Photo 2: Fill

| Phase 1 Contamination Assessment        | Project  | June | Plate |
|-----------------------------------------|----------|------|-------|
| Wahroonga Estate                        | 45569.01 | 2008 | C 1   |
| 148 Fox Valley Road, Wahroonga NSW 2076 |          |      |       |

Photo 3: Fill

Photo 4: Fill

| Phase 1 Contamination Assessment        | Project  | June | Plate |
|-----------------------------------------|----------|------|-------|
| Wahroonga Estate                        | 45569.01 | 2008 | C 2   |
| 148 Fox Valley Road, Wahroonga NSW 2076 |          |      |       |