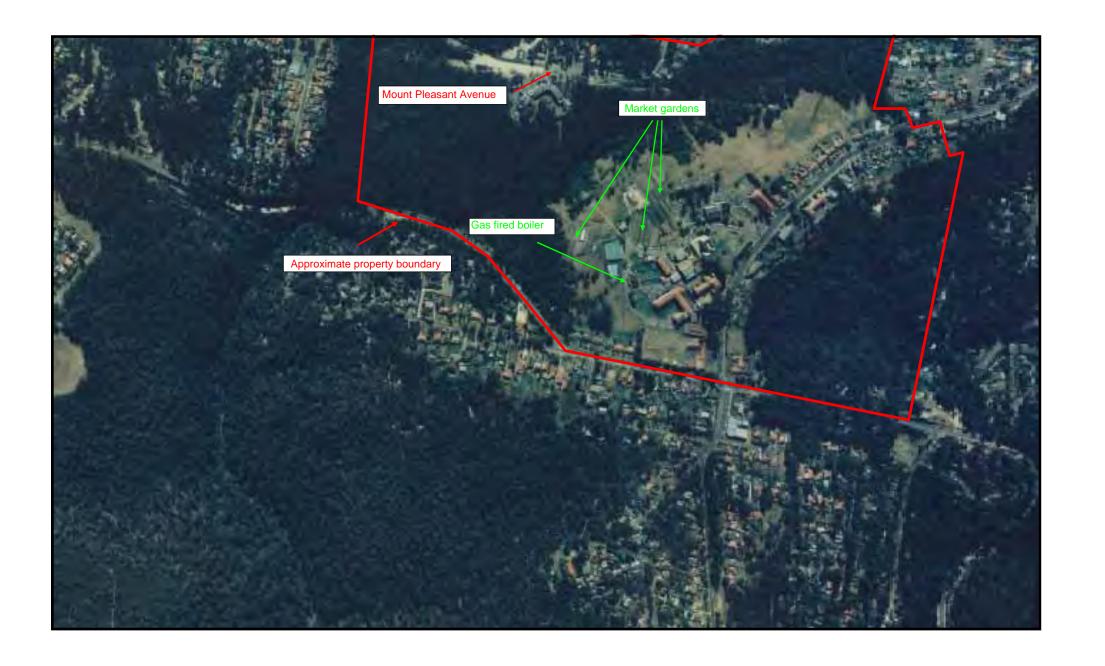

Wahroonga Estate: Phase 1 Contamination Assessment, Aerial Photograph 1982 148 Fox Valley Road Wahroonga NSW 2076

Project 45569.01

June 2008 Plate B 5

Douglas Partners

June 2008 Plate

B 6

Project 45569.01

June 2008 Plate B 7