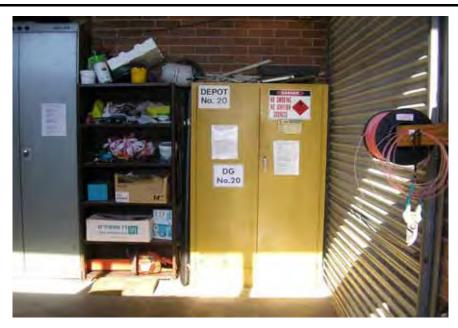

Photo 9: Small package dangerous goods depot

Photo 10: Small package dangerous goods depot

| Phase 1 Contamination Assessment        | Project  | June | Plate |
|-----------------------------------------|----------|------|-------|
| Wahroonga Estate                        | 45569.01 | 2008 | C 5   |
| 148 Fox Valley Road, Wahroonga NSW 2076 |          |      |       |