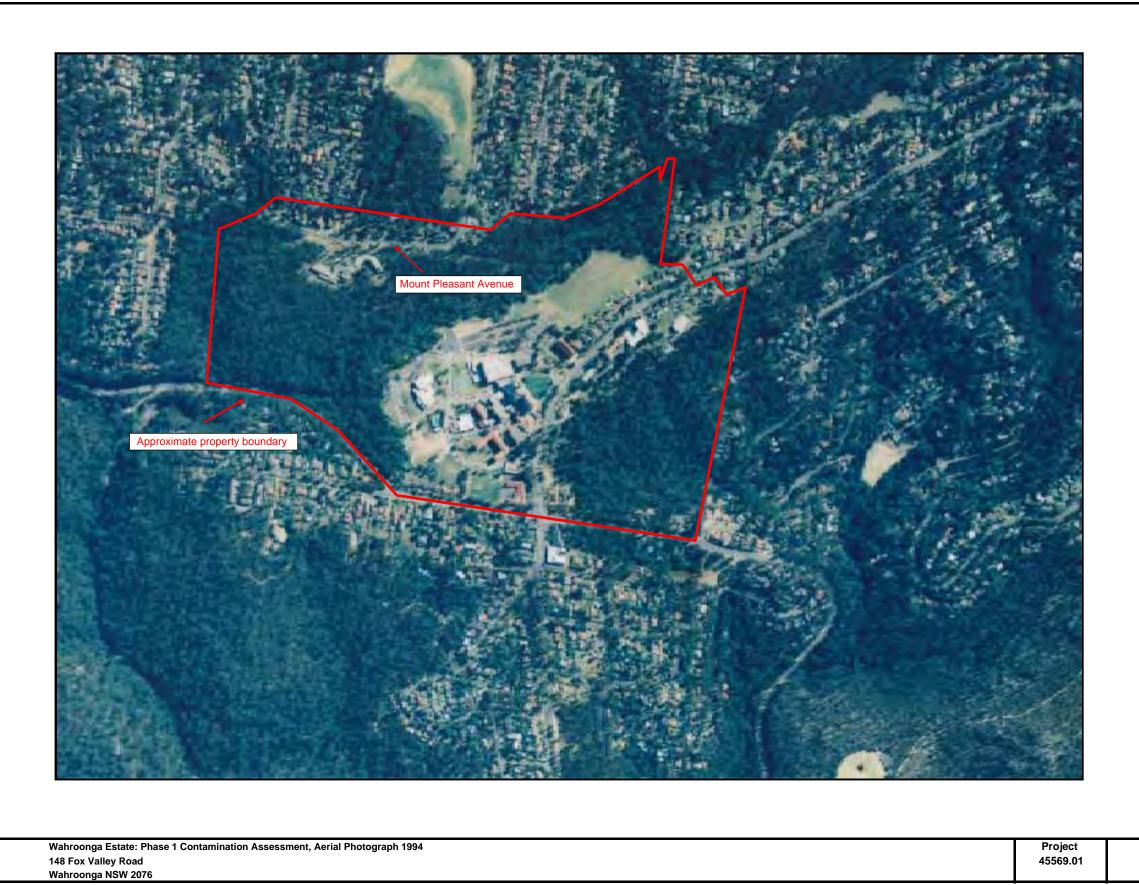

Project Title Project Address Project Suburb/Location

Wahroonga Estate: Phase 1 Contamination Assessment, Aerial Photograph 1970 148 Fox Valley Road Wahroonga NSW 2076

Project 45569.01

June 2008 Pate B 4



Wahroonga Estate: Phase 1 Contamination Assessment, Aerial Photograph 1982 148 Fox Valley Road Wahroonga NSW 2076

Project 45569.01

June 2008 Plate B 5



Douglas Partners

June 2008 Plate

B 6

Project 45569.01





June 2008 Plate B 7

| APPENDIX C<br>Site Photographs |  |
|--------------------------------|--|
|                                |  |
|                                |  |
|                                |  |
|                                |  |
|                                |  |
|                                |  |
|                                |  |
|                                |  |



Photo 1: Fill



Photo 2: Fill

| Phase 1 Contamination Assessment        | Project  | June | Plate |
|-----------------------------------------|----------|------|-------|
| Wahroonga Estate                        | 45569.01 | 2008 | C 1   |
| 148 Fox Valley Road, Wahroonga NSW 2076 |          |      |       |





Photo 3: Fill