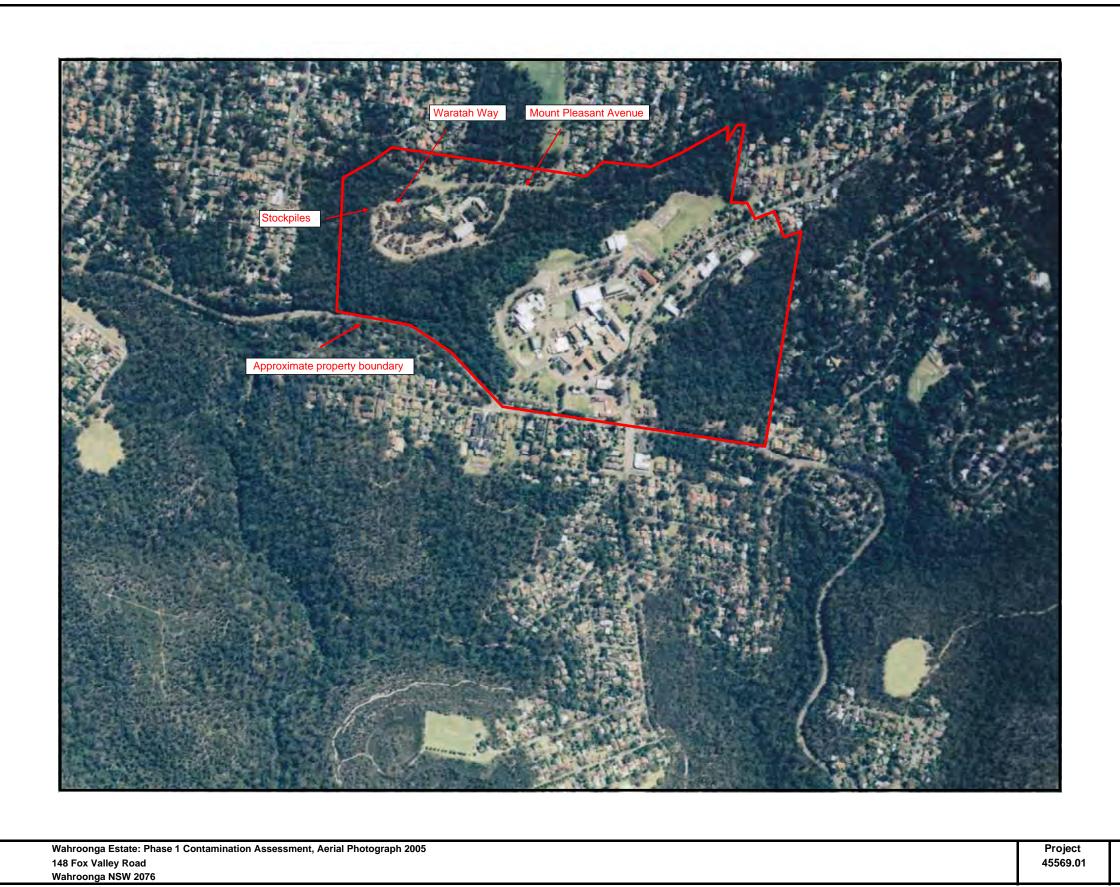

Project Title Project Address Project Suburb/Location

Wahroonga Estate: Phase 1 Contamination Assessment, Aerial Photograph 1970 148 Fox Valley Road Wahroonga NSW 2076

Project 45569.01

June 2008 Pate B 4



Wahroonga Estate: Phase 1 Contamination Assessment, Aerial Photograph 1982 148 Fox Valley Road Wahroonga NSW 2076

Project 45569.01

June 2008 Plate B 5



Douglas Partners

June 2008 Plate

B 6

Project 45569.01





June 2008 Plate B 7

| APPENDIX C<br>Site Photographs |  |
|--------------------------------|--|
|                                |  |
|                                |  |
|                                |  |
|                                |  |
|                                |  |
|                                |  |
|                                |  |
|                                |  |



Photo 1: Fill



Photo 2: Fill

| Phase 1 Contamination Assessment        | Project  | June | Plate |
|-----------------------------------------|----------|------|-------|
| Wahroonga Estate                        | 45569.01 | 2008 | C 1   |
| 148 Fox Valley Road, Wahroonga NSW 2076 |          |      |       |





Photo 3: Fill



Photo 4: Fill

| Phase 1 Contamination Assessment        |