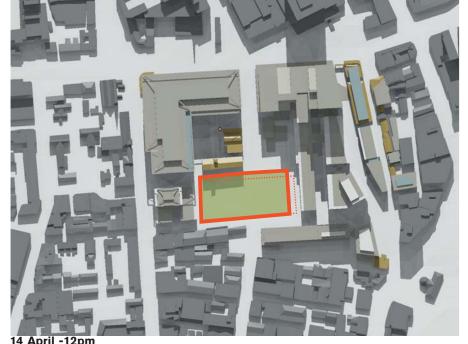

# **Approved Masterplan**

Approved Concept Plan Park:

Area with Sunlight:

5381 sqm 4200 sqm

Approved Concept Plan Park:

Area with Sunlight:

5381 sqm 4102 sqm

Approved Concept Plan Park:

Area with Sunlight:

5381 sqm 3588 sqm