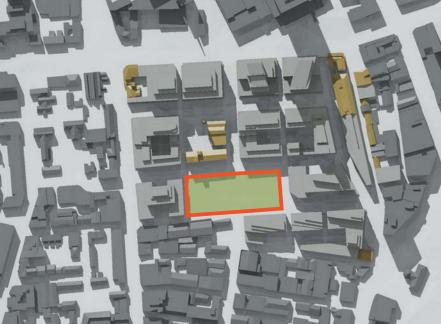

# **Approved Masterplan**

Approved Concept Plan Park:

Area with Sunlight:

5381 sqm 4200 sqm

Approved Concept Plan Park:

Area with Sunlight:

5381 sqm 4102 sqm

Approved Concept Plan Park:

Area with Sunlight:

5381 sqm 3588 sqm