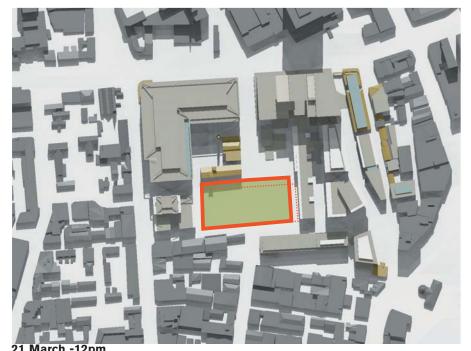

# **Concept Plan Amendment**

Amended Park Size:

Area with Sunlight:

6328 sqm

5590 sqm (+15%)

1 March -01pm

Amended Park Size:

Area with Sunlight:

6328 sqm

5370 sqm

(+11%)

Amended Park Size:

Area with Sunlight:

6328 sqm

4627 sqm

(3%)