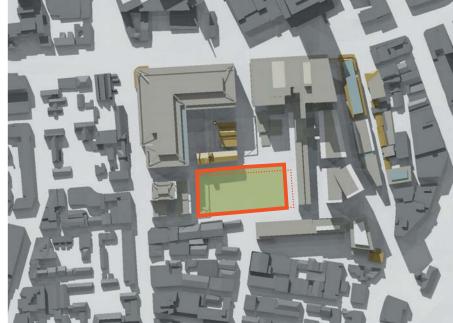

# **Approved Masterplan**

Approved Concept Plan Park:

Area with Sunlight:

5381 sqm 4200 sqm

Approved Concept Plan Park:

Area with Sunlight:

5381 sqm 4102 sqm

Approved Concept Plan Park: