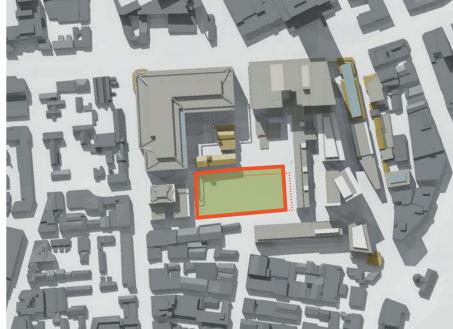

# **Concept Plan Amendment**

Amended Park Size:

Area with Sunlight:

6328 sqm

5590 sqm (+15%)

1 March -01pm

Amended Park Size:

Area with Sunlight:

6328 sqm

5370 sqm

(+11%)

Amended Park Size:

Area with Sunlight:

6328 sqm

4627 sqm

(3%)