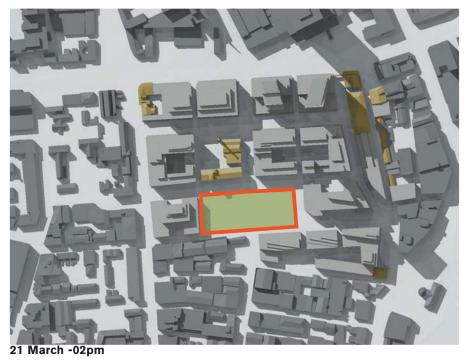

# **Approved Masterplan**

Approved Concept Plan Park:

Area with Sunlight:

5381 sqm **4880 sqm** 

arcn -01pm

Area with Sunlight:

Approved Concept Plan Park:

5381 sqm **4856 sqm** 

Approved Concept Plan Park:

Area with Sunlight:

5381 sqm **4498 sqm** 