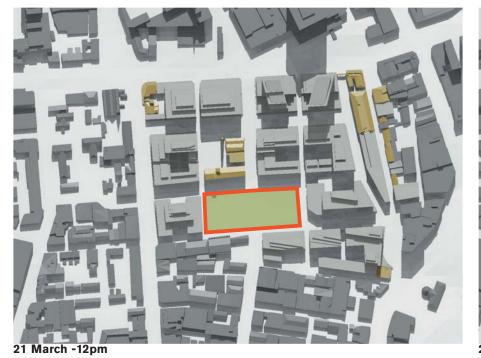

# **Approved Masterplan**

Approved Concept Plan Park:

Area with Sunlight:

5381 sqm **4880 sqm** 

arcn -01pm

Area with Sunlight:

Approved Concept Plan Park:

5381 sqm **4856 sqm** 

Approved Concept Plan Park:

Area with Sunlight:

5381 sqm **4498 sqm** 