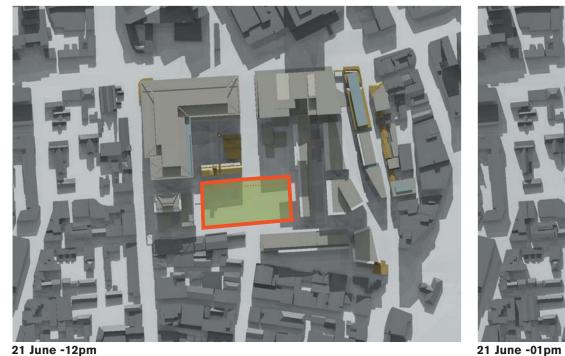

# **Approved Masterplan**

Approved Concept Plan Park:

Area with Sunlight:

5381 sqm **4880 sqm** 

arcn -01pm

Area with Sunlight:

Approved Concept Plan Park:

5381 sqm **4856 sqm** 

Approved Concept Plan Park:

Area with Sunlight:

5381 sqm **4498 sqm** 