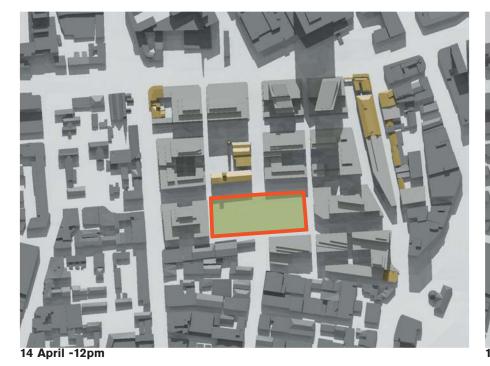

# **Concept Plan Amendment**

Amended Park Size:

Area with Sunlight:

6328 sqm

5590 sqm (+15%)

1 March -01pm

Amended Park Size:

Area with Sunlight:

6328 sqm

5370 sqm

(+11%)

Amended Park Size:

Area with Sunlight:

6328 sqm

4627 sqm

(3%)