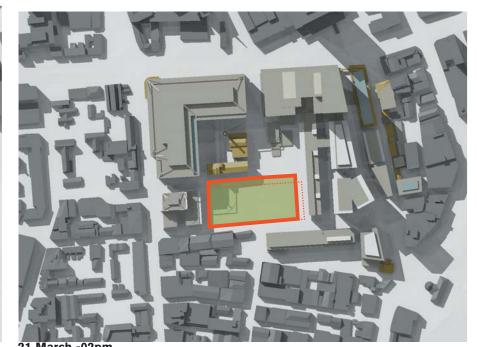

# **Approved Masterplan**

21 June -12pm Approved Concept Plan Park:

Area with Sunlight:

5381 sqm 2631 sqm

21 June -01pm

Area with Sunlight:

Approved Concept Plan Park:

5381 sqm 2341 sqm

21 June -02pm

Approved Concept Plan Park:

Area with Sunlight:

5381 sqm 1434 sqm