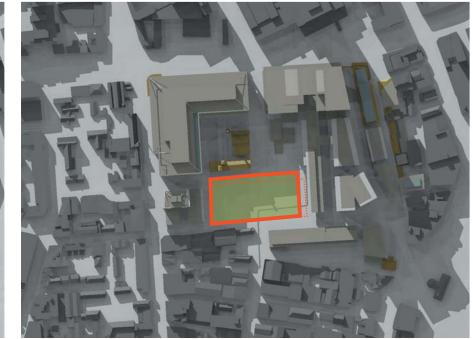

# **Approved Masterplan**

Approved Concept Plan Park:

Area with Sunlight:

5381 sqm 4200 sqm

Approved Concept Plan Park:

Area with Sunlight:

5381 sqm 4102 sqm

Approved Concept Plan Park:

Area with Sunlight:

5381 sqm 3588 sqm