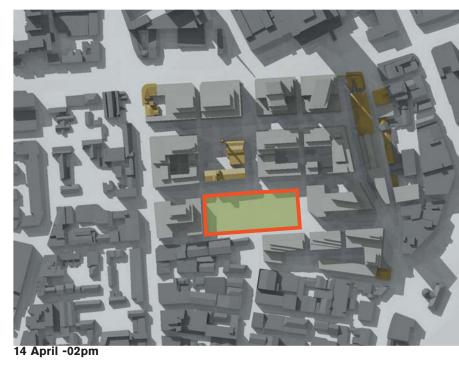

#### **Concept Plan Amendment**

Amended Park Size:

Area with Sunlight:

6328 sqm

(+22%) 5127 sqm

Area with Sunlight:

Amended Park Size:

6328 sqm

(+17%) 4794 sqm

Amended Park Size:

6328 sqm

Area with Sunlight:

3645 sqm

(+2%)