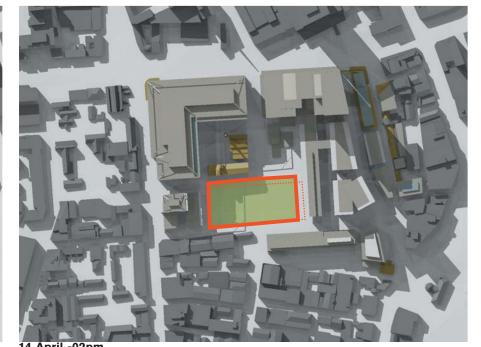

sqm **4856 sqm** 



Approved Concept Plan Park:

Area with Sunlight:

5381 sqm **4498 sqm** 

# **Concept Plan Amendment**



Amended Park Size:

Area with Sunlight:

6328 sqm

5590 sqm (+15%)



1 March -01pm

Amended Park Size:

Area with Sunlight:

6328 sqm

5370 sqm

(+11%)



Amended Park Size:

Area with Sunlight:

6328 sqm

4627 sqm

(3%)

#### **Comparasion Sunlight Hours**

# **Approved Masterplan**



Approved Concept Plan Park:

Area with Sunlight:

5381 sqm 4200 sqm



Approved Concept Plan Park:

Area with Sunlight:

5381 sqm 4102 sqm



Approved Concept Plan Park:

Area with Sunlight:

5381 sqm 3588 sqm

#### **Concept Plan Amendment**



Amended Park Size:

Area with Sunlight:

6328 sqm

(+22%) 5127 sqm



Area with Sunlight:

Amended Park Size:

6328 sqm

(+17%) 4794 sqm



Amended Park Size:

6328 sqm

Area with Sunlight:

3645 sqm

(+2%)