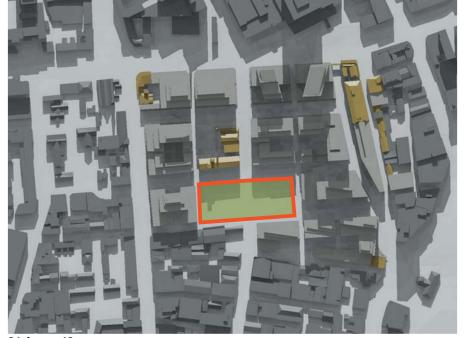

# **Approved Masterplan**

21 June -12pm Approved Concept Plan Park:

Area with Sunlight:

5381 sqm 2631 sqm

21 June -01pm

Area with Sunlight:

Approved Concept Plan Park:

5381 sqm 2341 sqm

21 June -02pm

Approved Concept Plan Park:

Area with Sunlight:

5381 sqm 1434 sqm