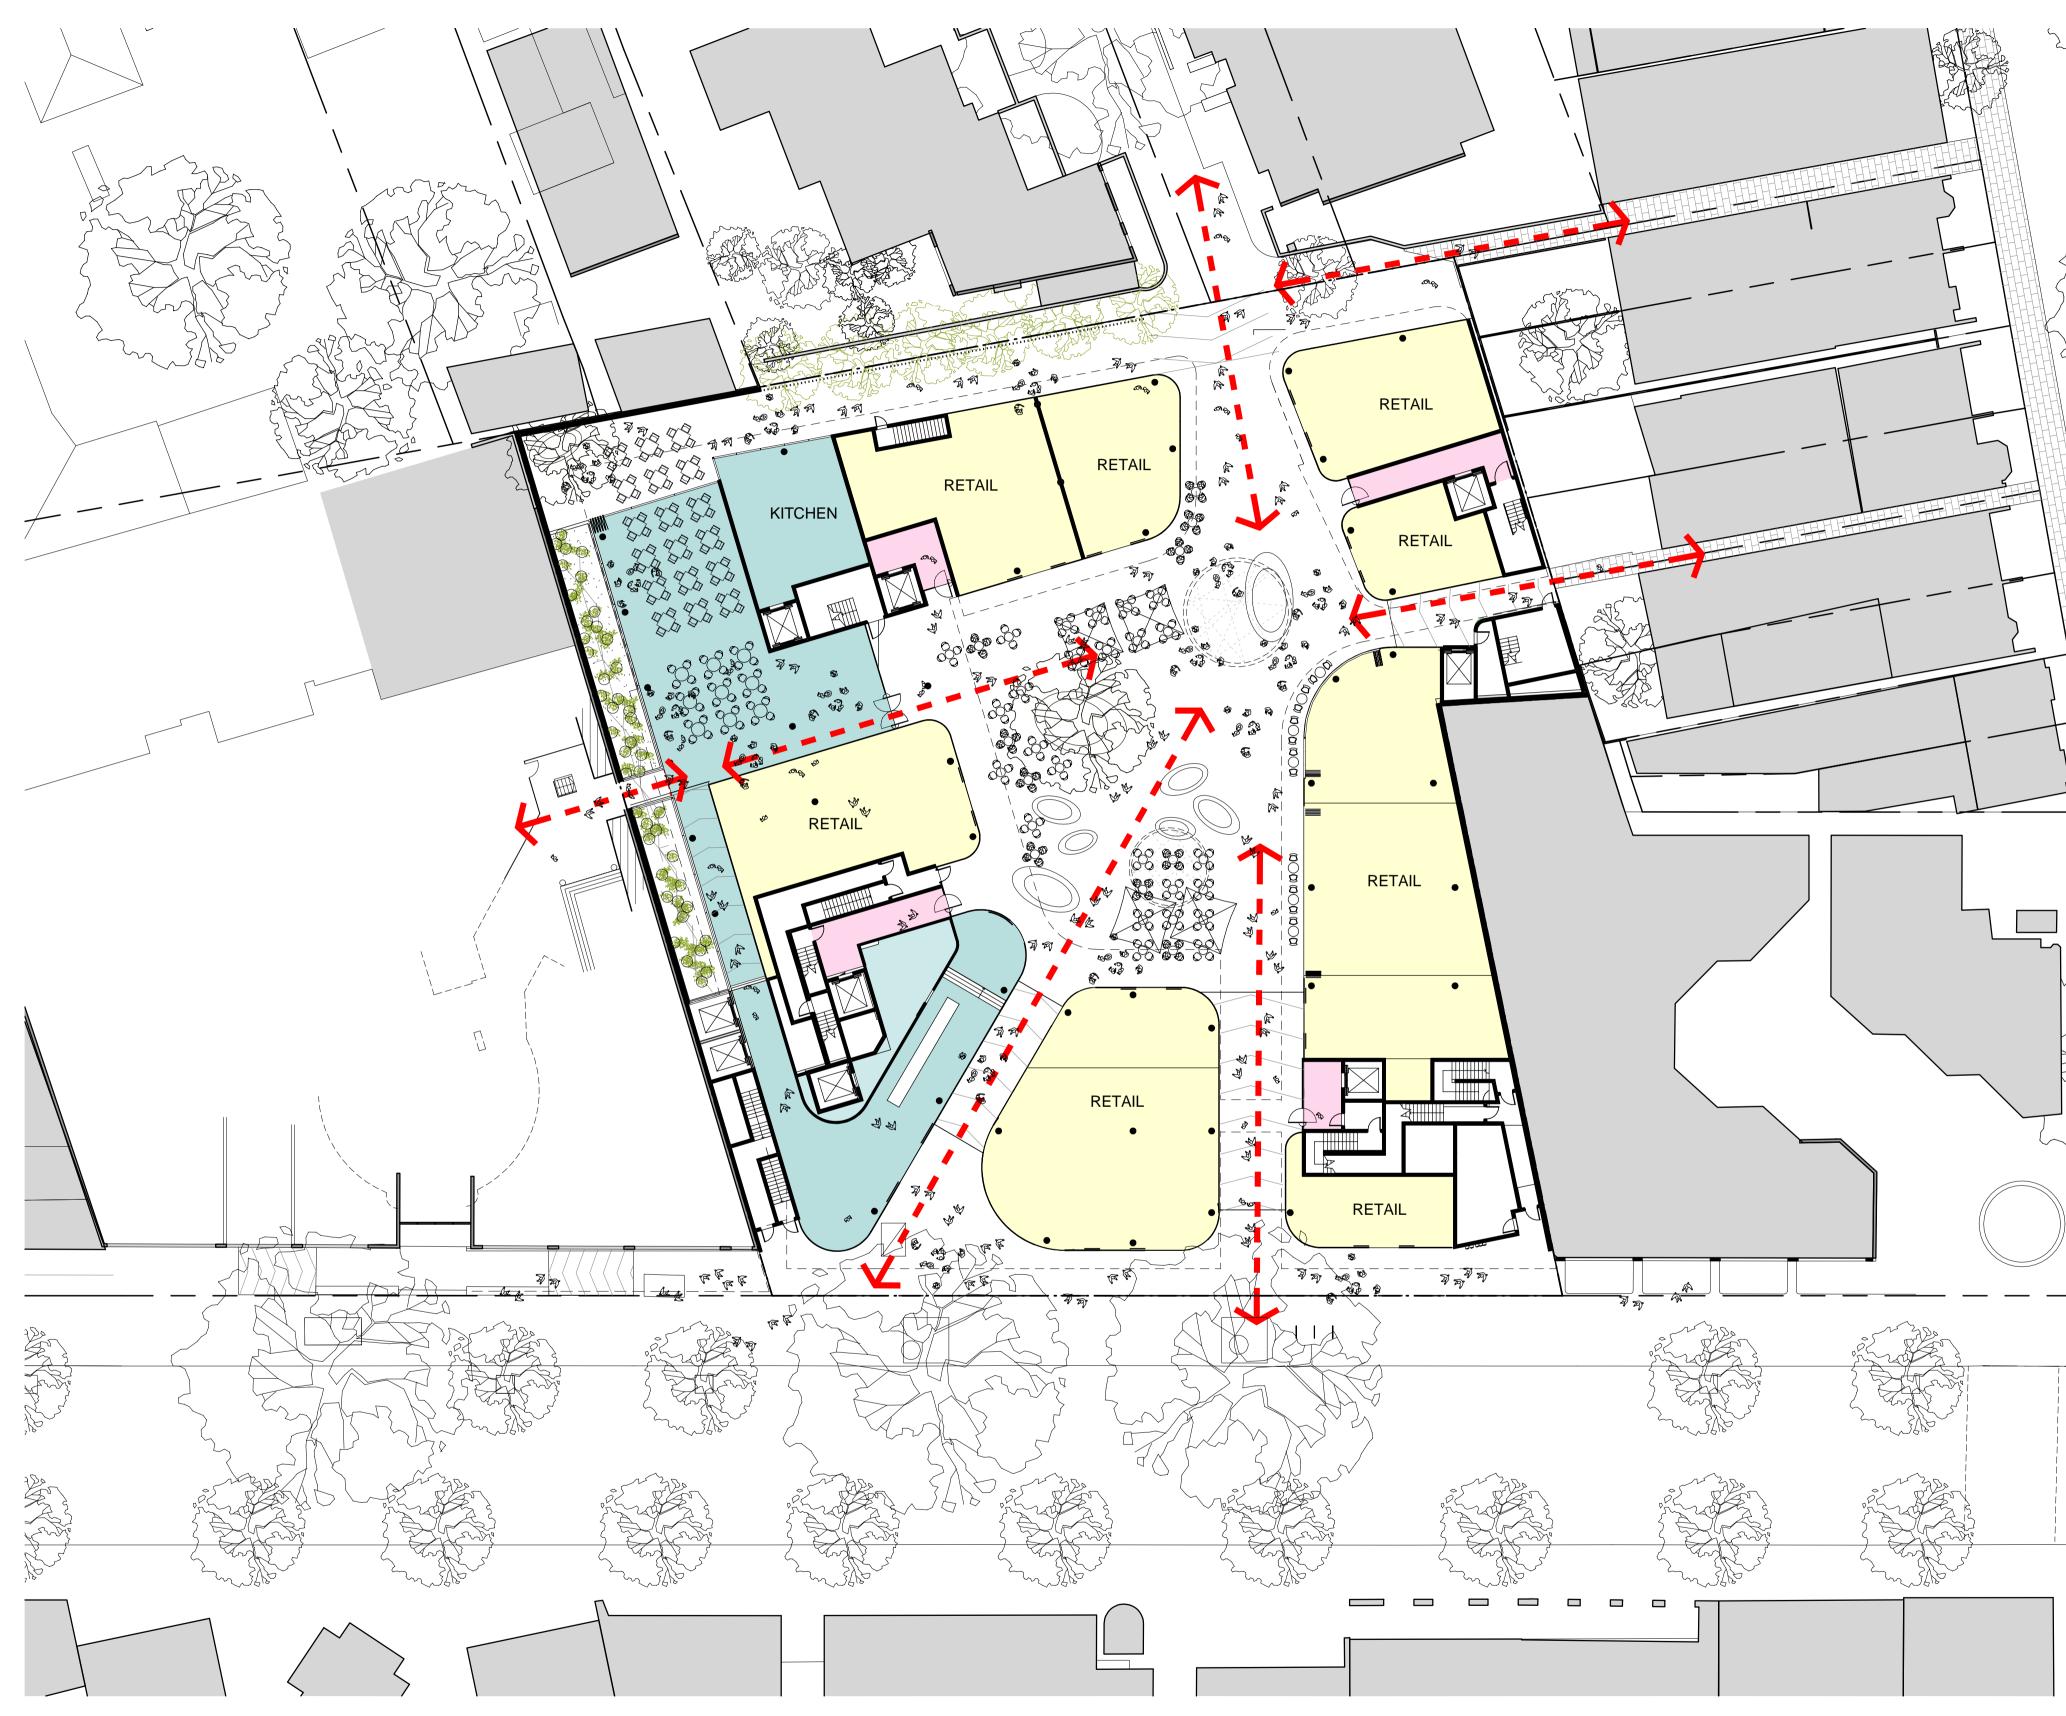

## project 33 CROSS STREET, DOUBLE BAY

## SITE PLAN

| scale      | 1:250@A1    | drawing no. |         |
|------------|-------------|-------------|---------|
| drawn      | AD/TF/II/DR |             | DA00-03 |
| checked    | CO          | issue       |         |
| project no | 070068      |             | С       |