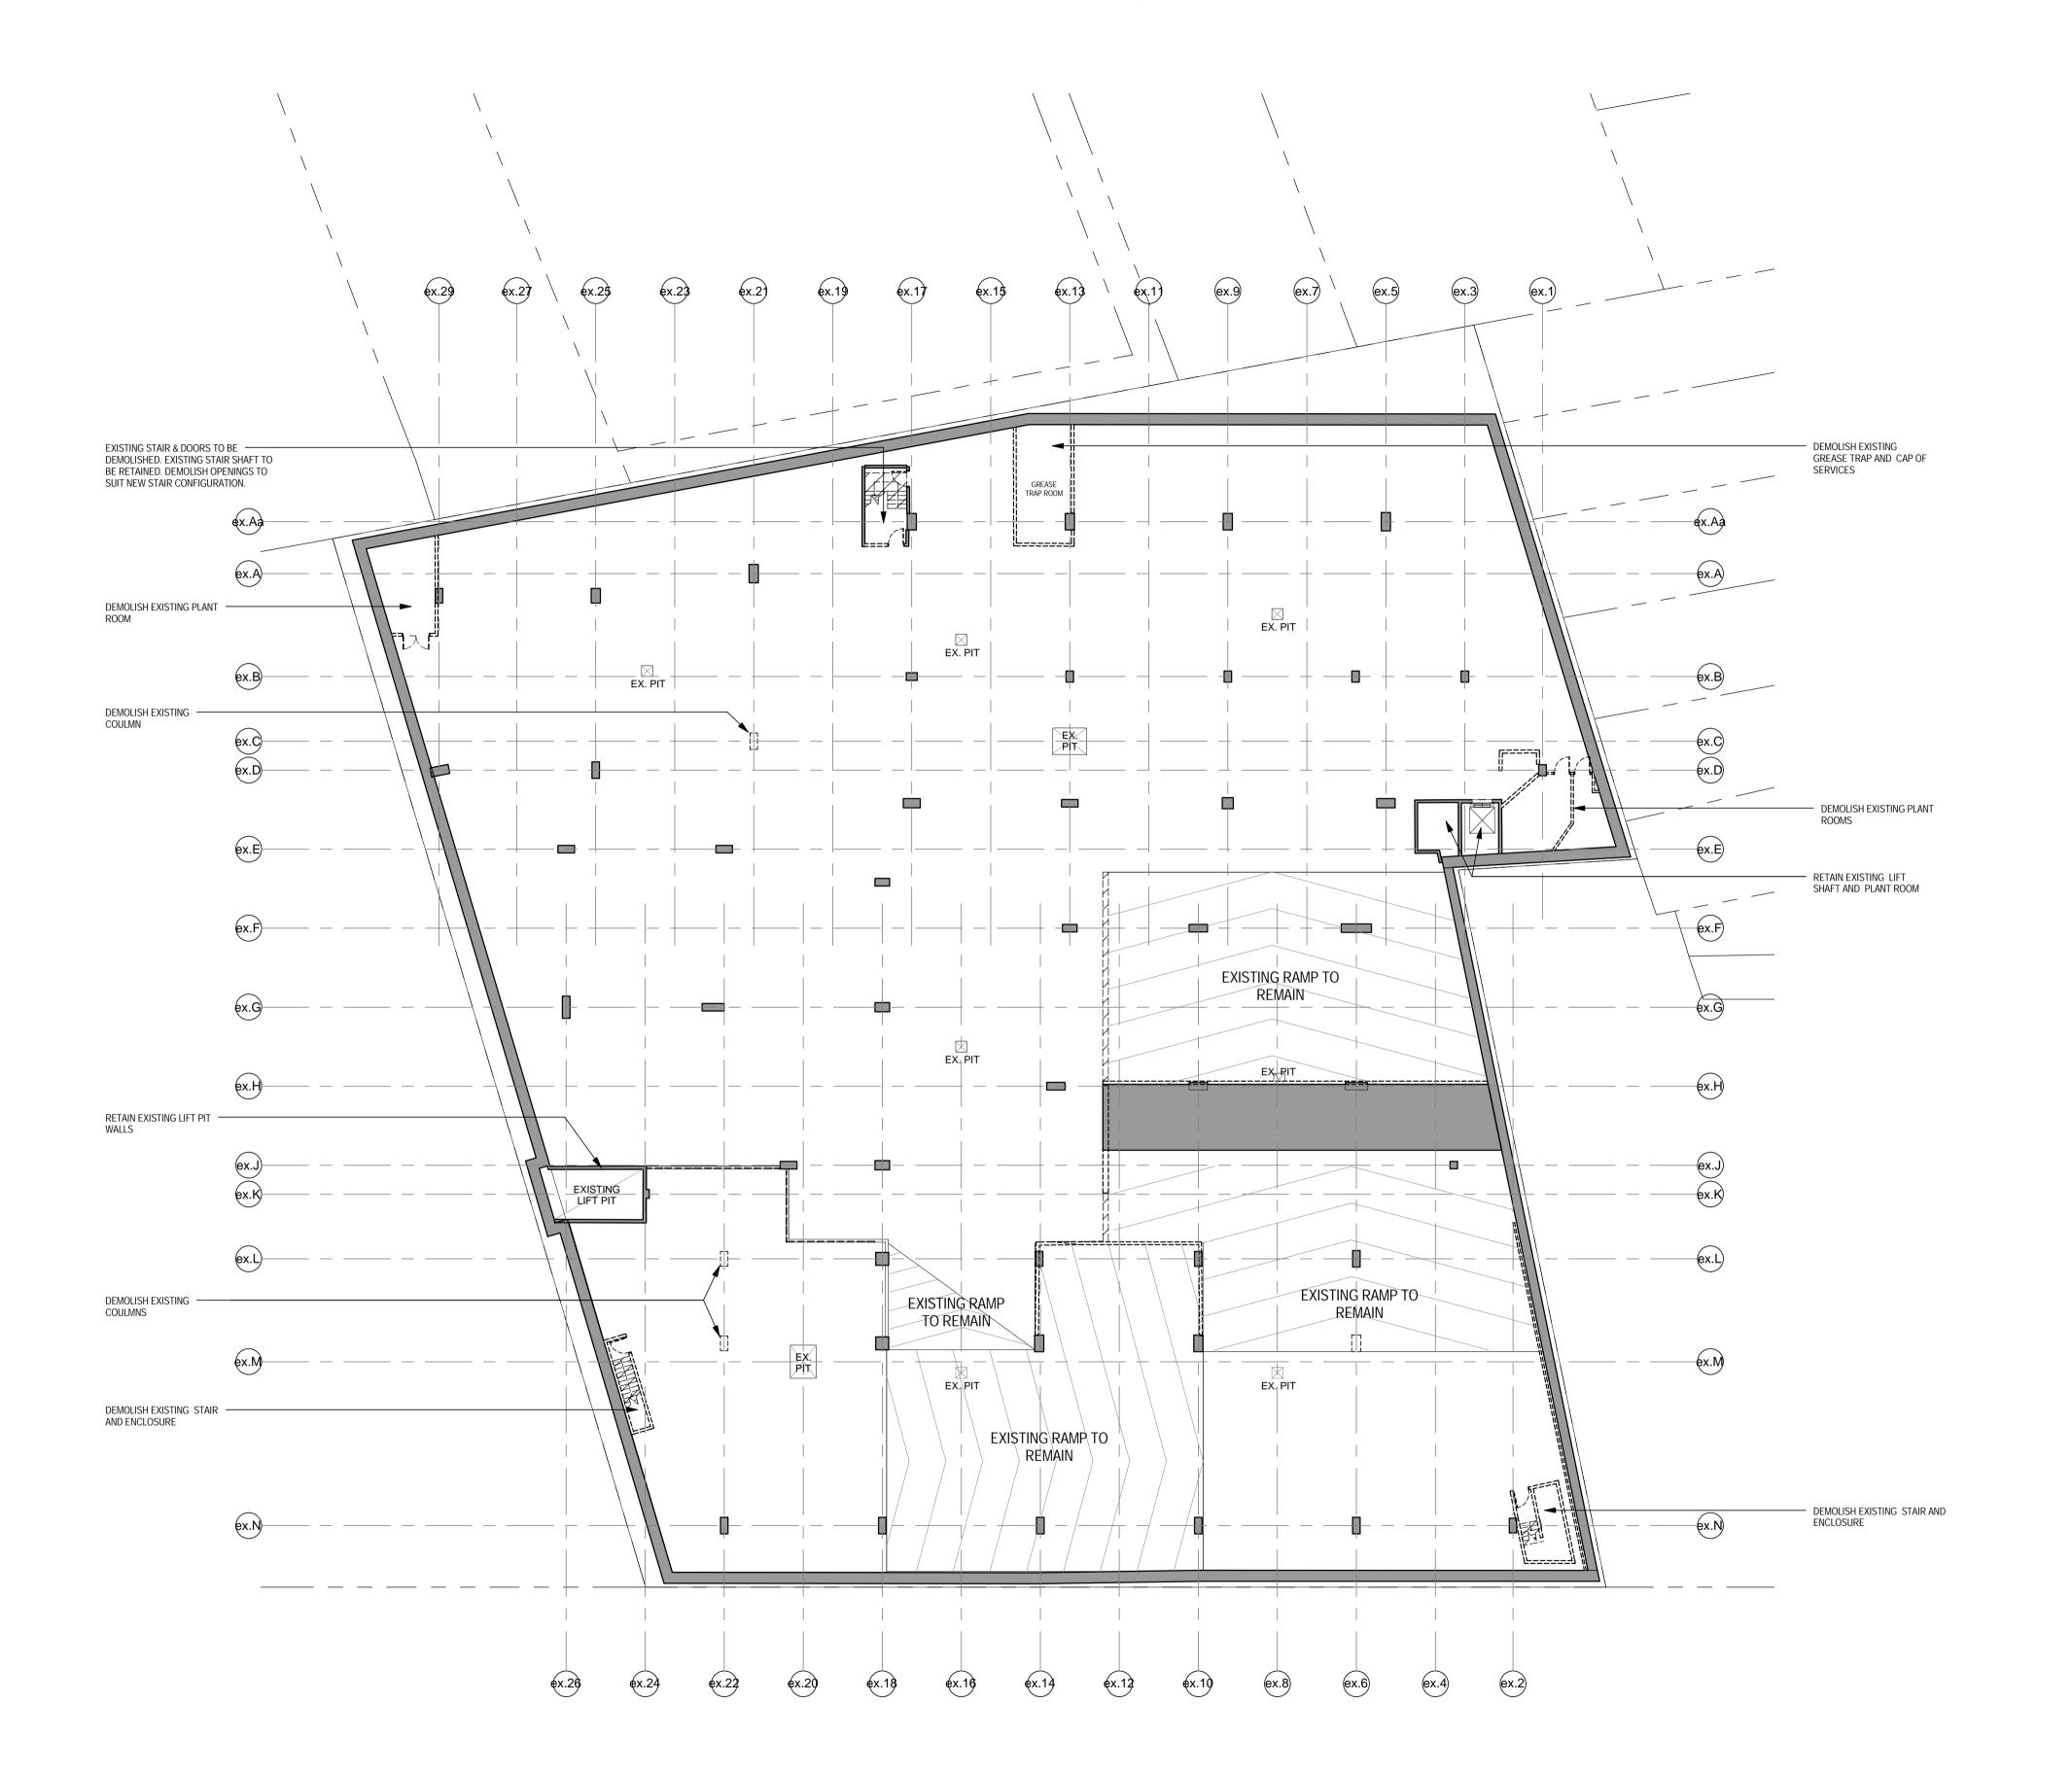

#### **DEMOLITION PLAN LEGEND**

EXISTING COLUMNS / WALLS TO BE DEMOLISHED

AREA OF EXISTING SLAB TO BE DEMOLISHED

### <u>NOTE :</u>

-RETAIN LOWER BASEMENT SLAB AND PILE STRUCTURE AND CARRY OUT STRENGTHENING WORKS AS REQUIRED TO STRUCTURE ENGEENERS DETAIL.

-RETAIN ALL EXISTING PERIMITER CUT OFF WALLS AND BRACE AS NECCESSARY TO STRUCTURAL ENGINEERS DETAIL.

# DEMOLITION LOWER BASEMENT PLAN

| scale      | 1:200@A1 | drawing no. |         |
|------------|----------|-------------|---------|
| drawn      | AD/TF/DR |             | DA00-11 |
| checked    | СО       | issue       |         |
| project no | 070068   |             | Α       |