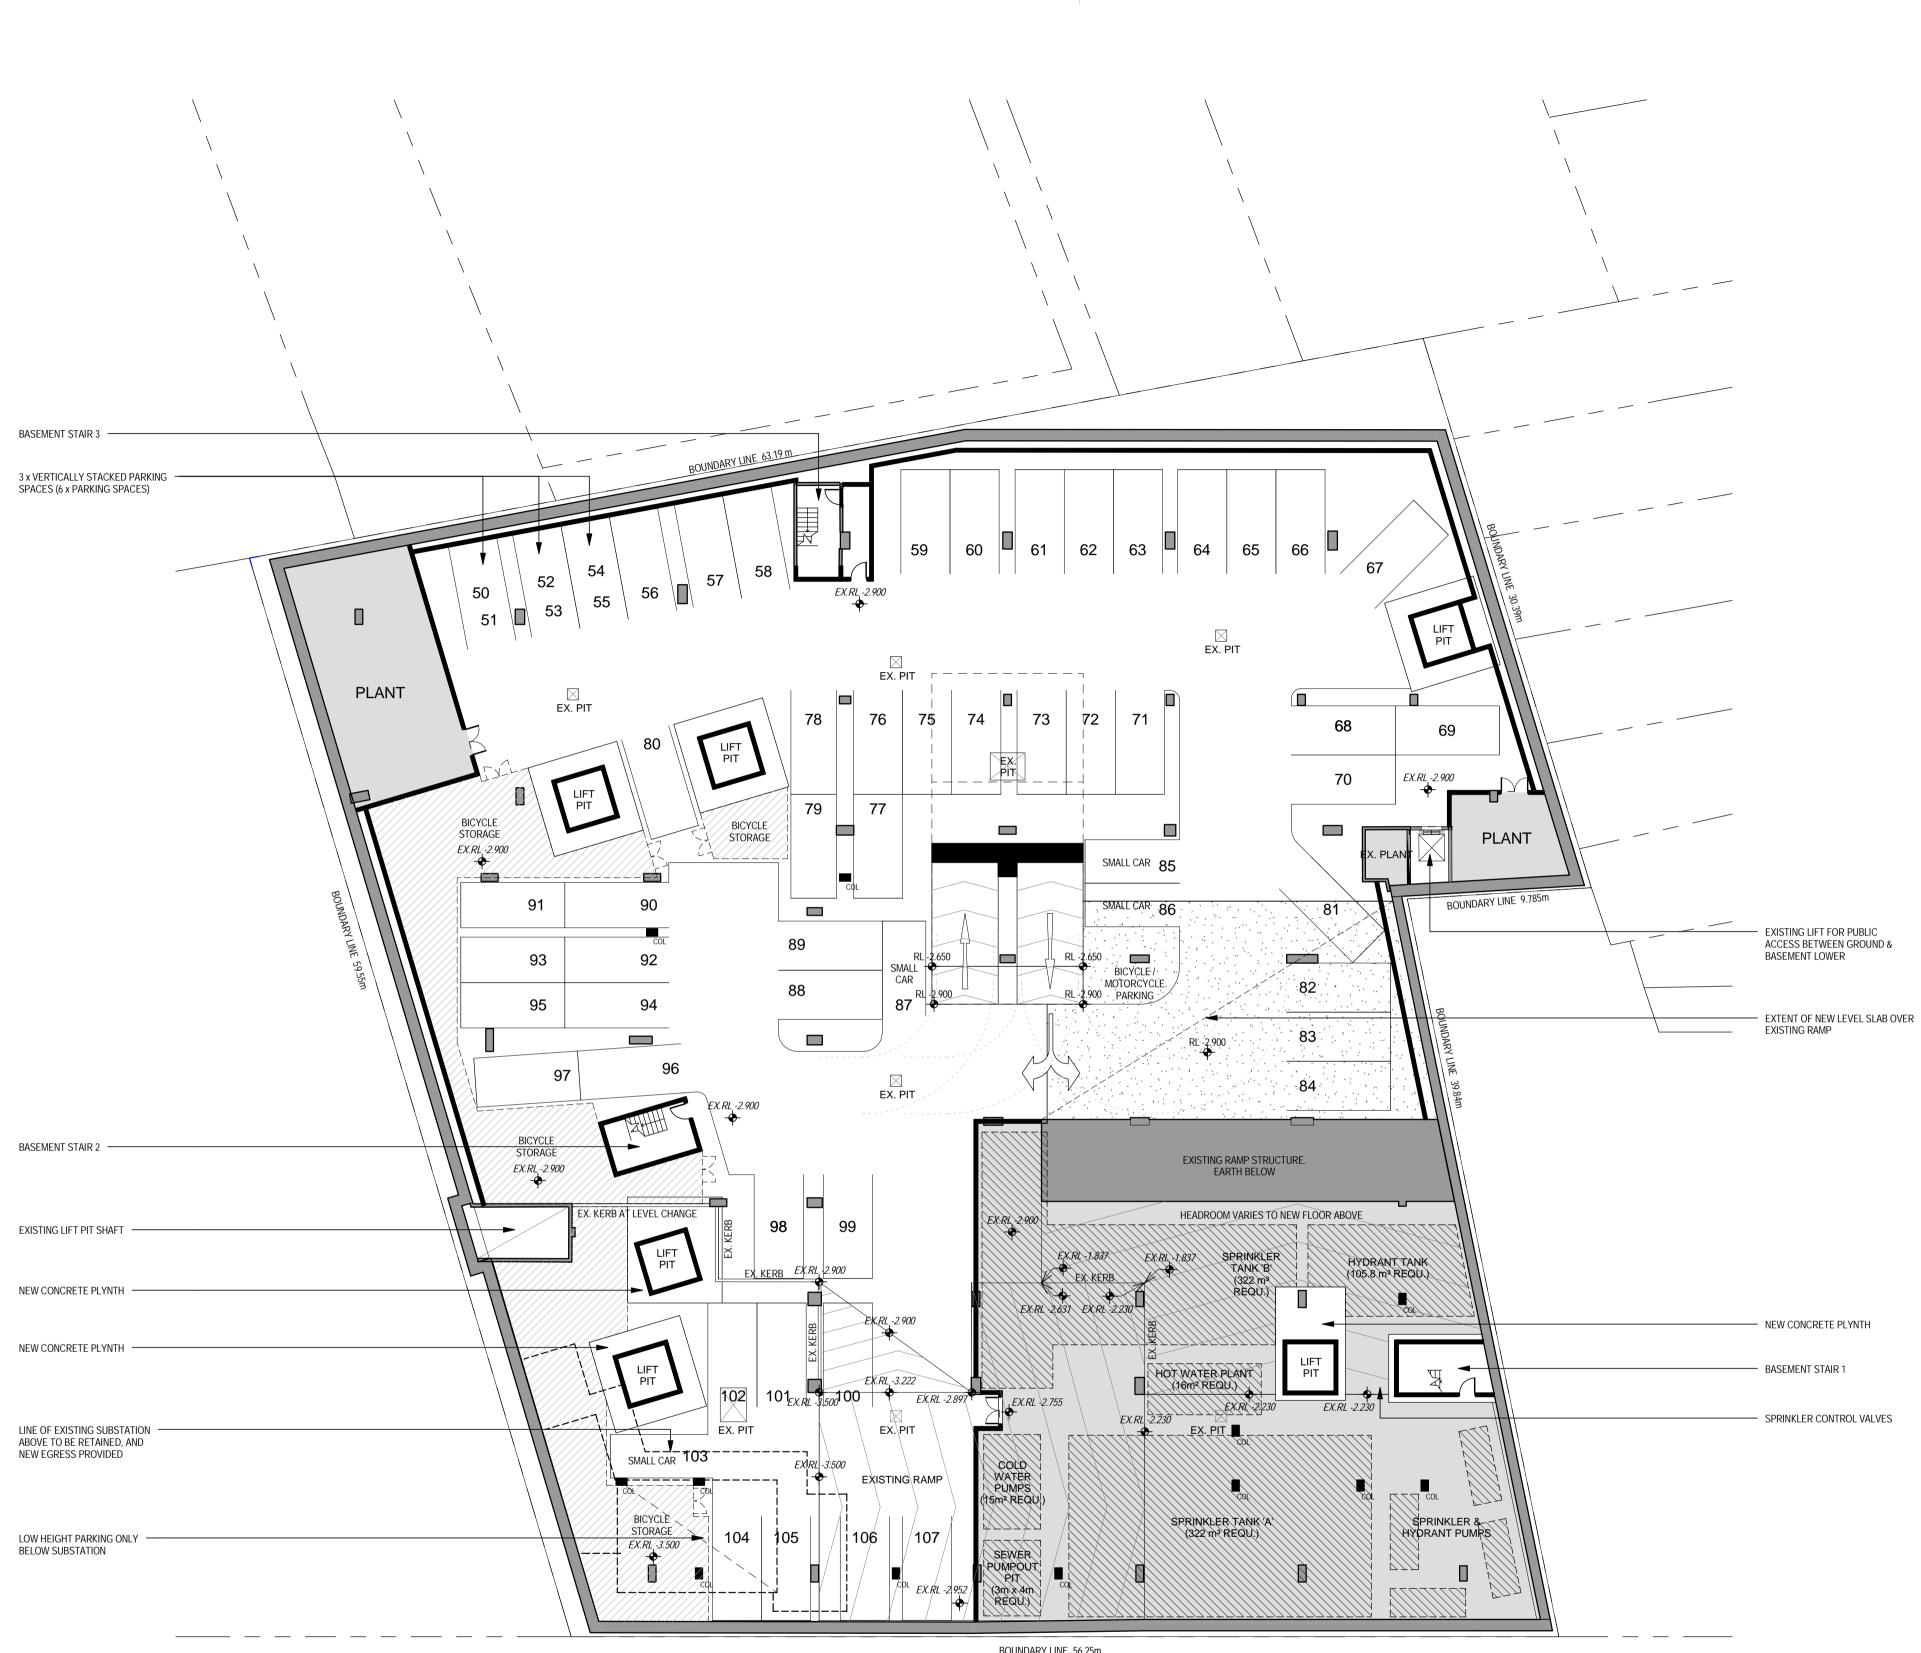

## LEGEND

COL

EXISTING STRUCTURE VERIFY ALL EXISTING CONDITIONS ON SITE

NEW COLUMN TO ENGINEER'S DETAILS

## CAR PARKING SUMMARY

| Ex. Basement Lower     |         |     |
|------------------------|---------|-----|
| STANDARD CARPARK BAY   |         | 54  |
| SMALL CARPARK BAY      |         | 4   |
|                        |         | 58  |
|                        |         |     |
| Ex. Basement Upper     |         |     |
| STANDARD CARPARK BAY   |         | 37  |
| SMALL CARPARK BAY      |         | 6   |
| ACCESSIBLE CARPARK BAY | PRIVATE | 2   |
| ACCESSIBLE CARPARK BAY | PUBLIC  | 4   |
|                        |         | 49  |
| TOTAL                  |         | 107 |

## LOWER BASEMENT FLOOR PLAN

| scale      | 1:200 @ A1  | drawing no. |         |
|------------|-------------|-------------|---------|
| drawn      | AD/TF/II/DR |             | DA02-01 |
| checked    | CO          | issue       |         |
| project no | 070068      |             | I       |