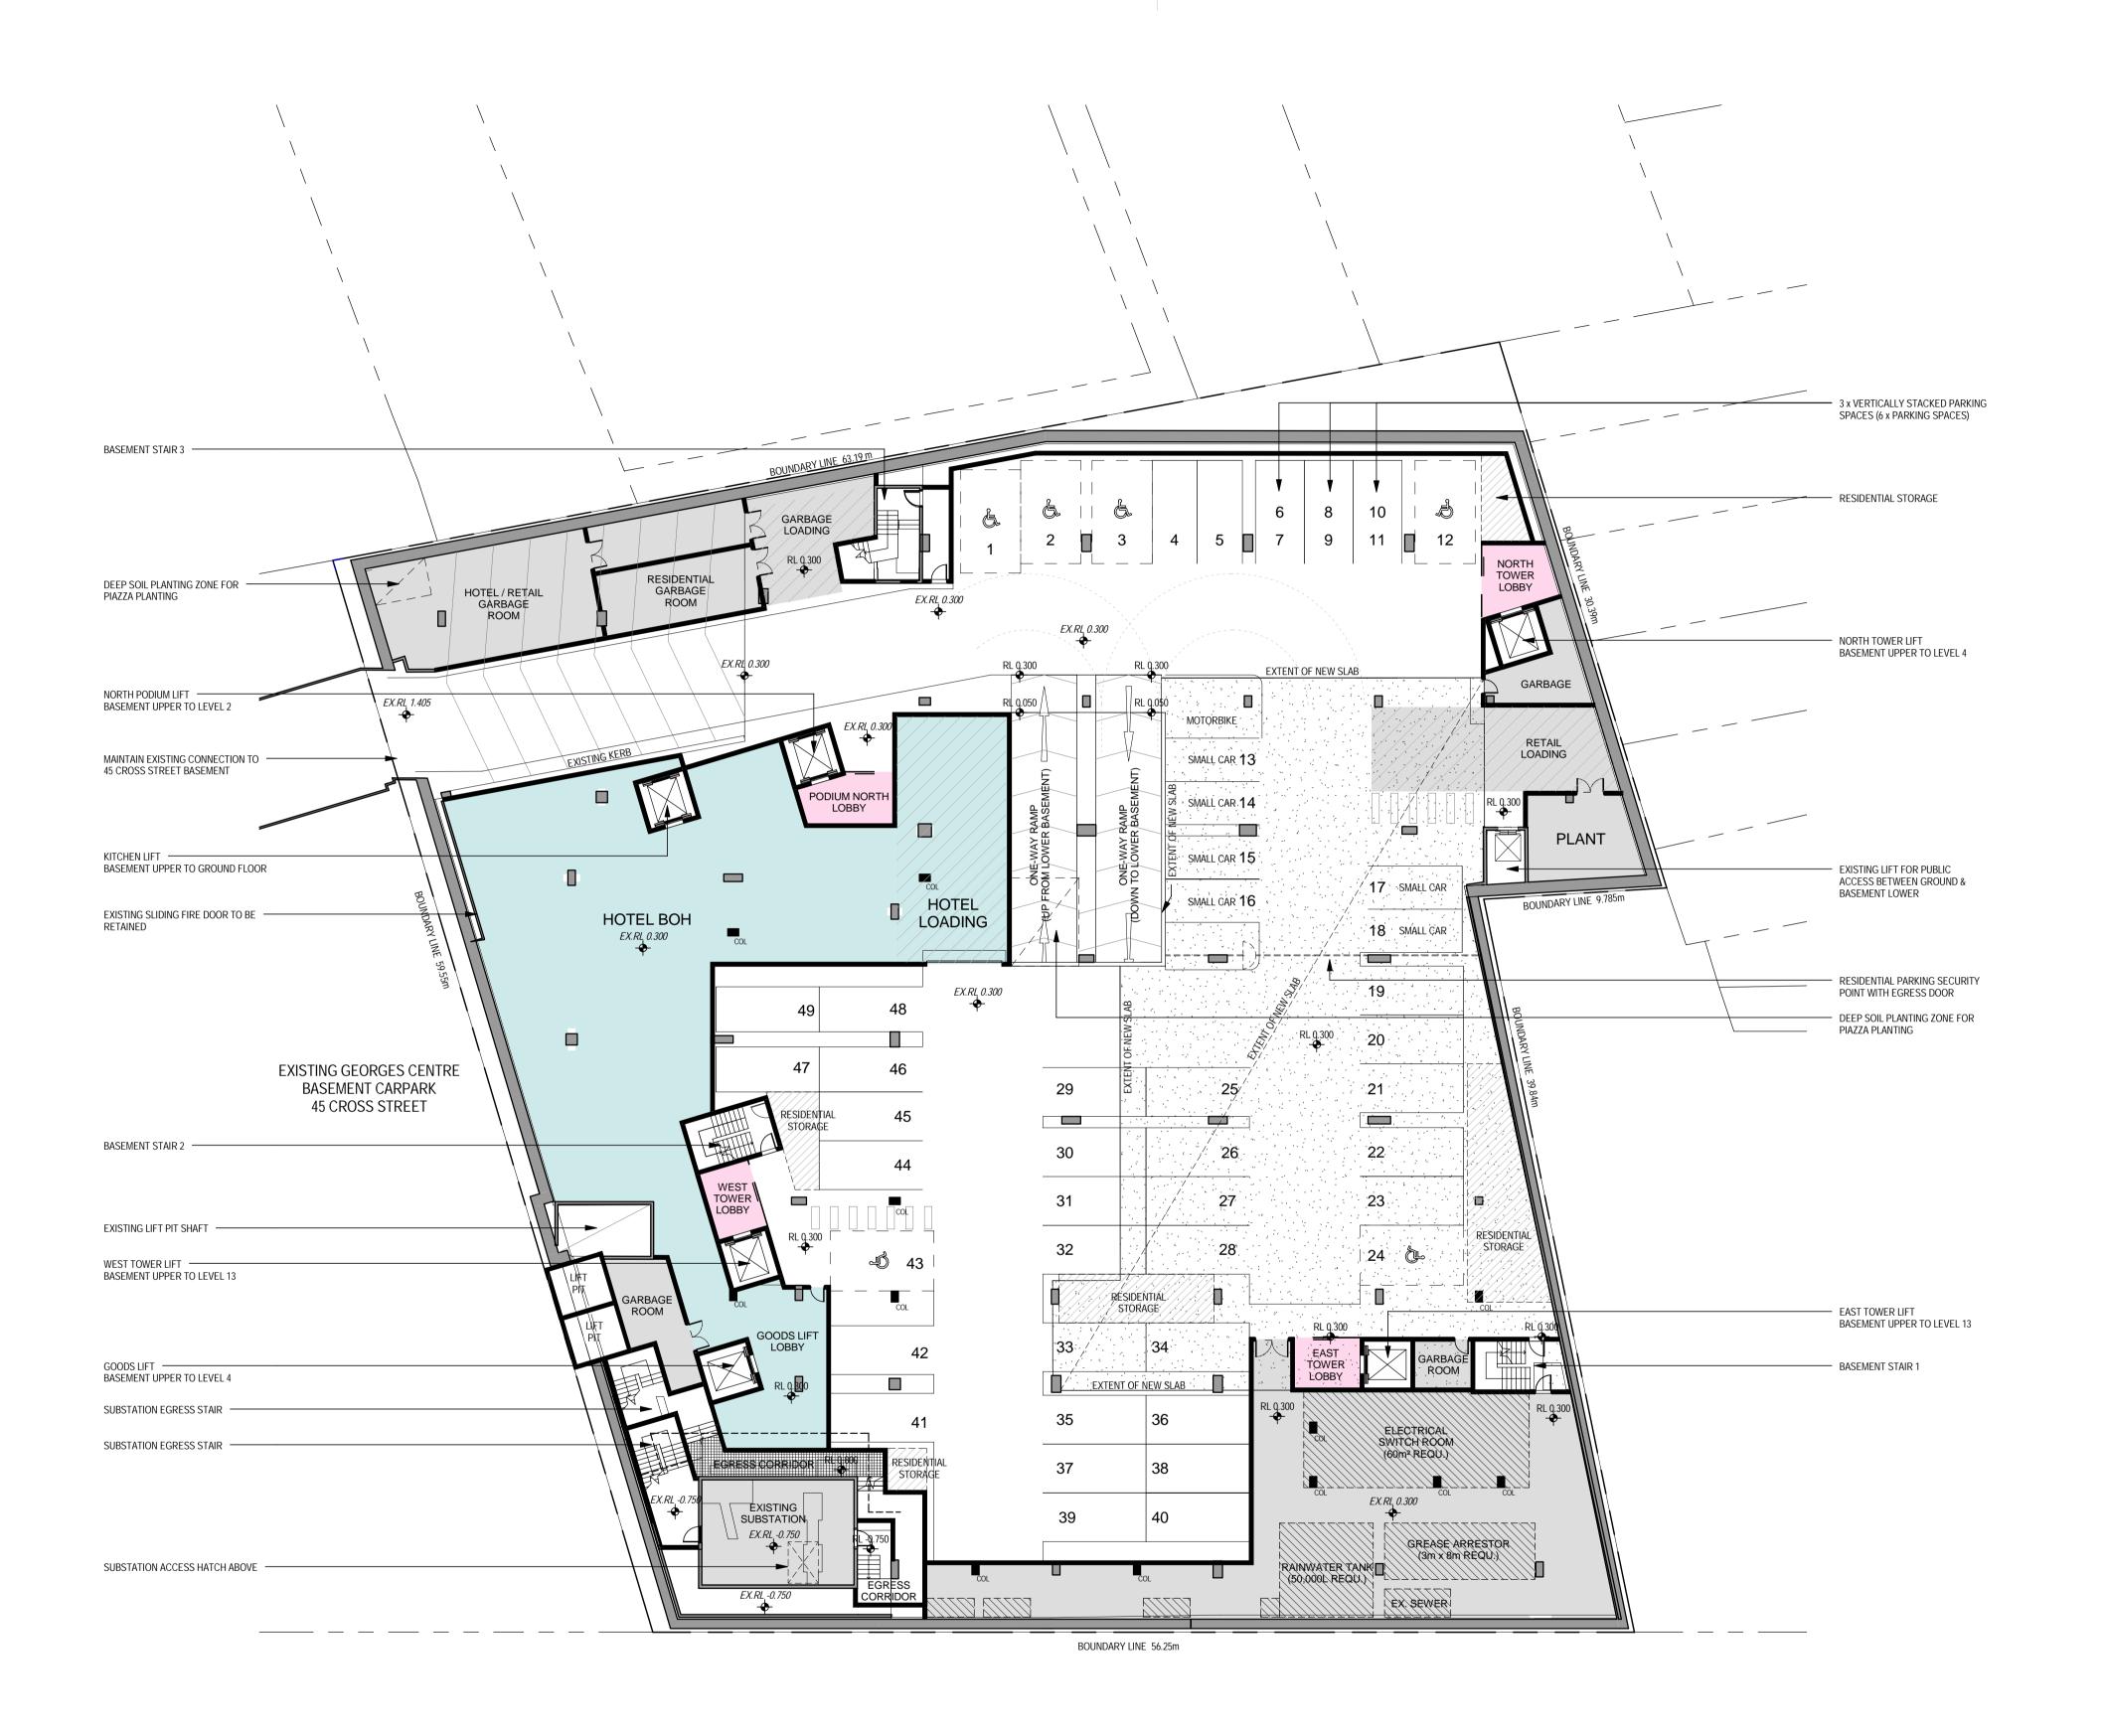

# <u>LEGEND</u>

VERIFY ALL EXISTING CONDITIONS ON SITE

## CAR PARKING SUMMARY

| STANDARD CARPARK BAY   |         |  |
|------------------------|---------|--|
| SMALL CARPARK BAY      |         |  |
|                        |         |  |
| Ex. Basement Upper     |         |  |
| STANDARD CARPARK BAY   |         |  |
| SMALL CARPARK BAY      |         |  |
| ACCESSIBLE CARPARK BAY | PRIVATE |  |
| ACCESSIBLE CARPARK BAY | PUBLIC  |  |
|                        |         |  |
| TOTAL                  |         |  |

# UPPER BASEMENT FLOOR PLAN

| scale      | 1:200 @ A1  | drawing no. |         |
|------------|-------------|-------------|---------|
| drawn      | AD/TF/II/DR |             | DA02-02 |
| checked    | СО          | issue       |         |
| project no | 070068      |             | I       |