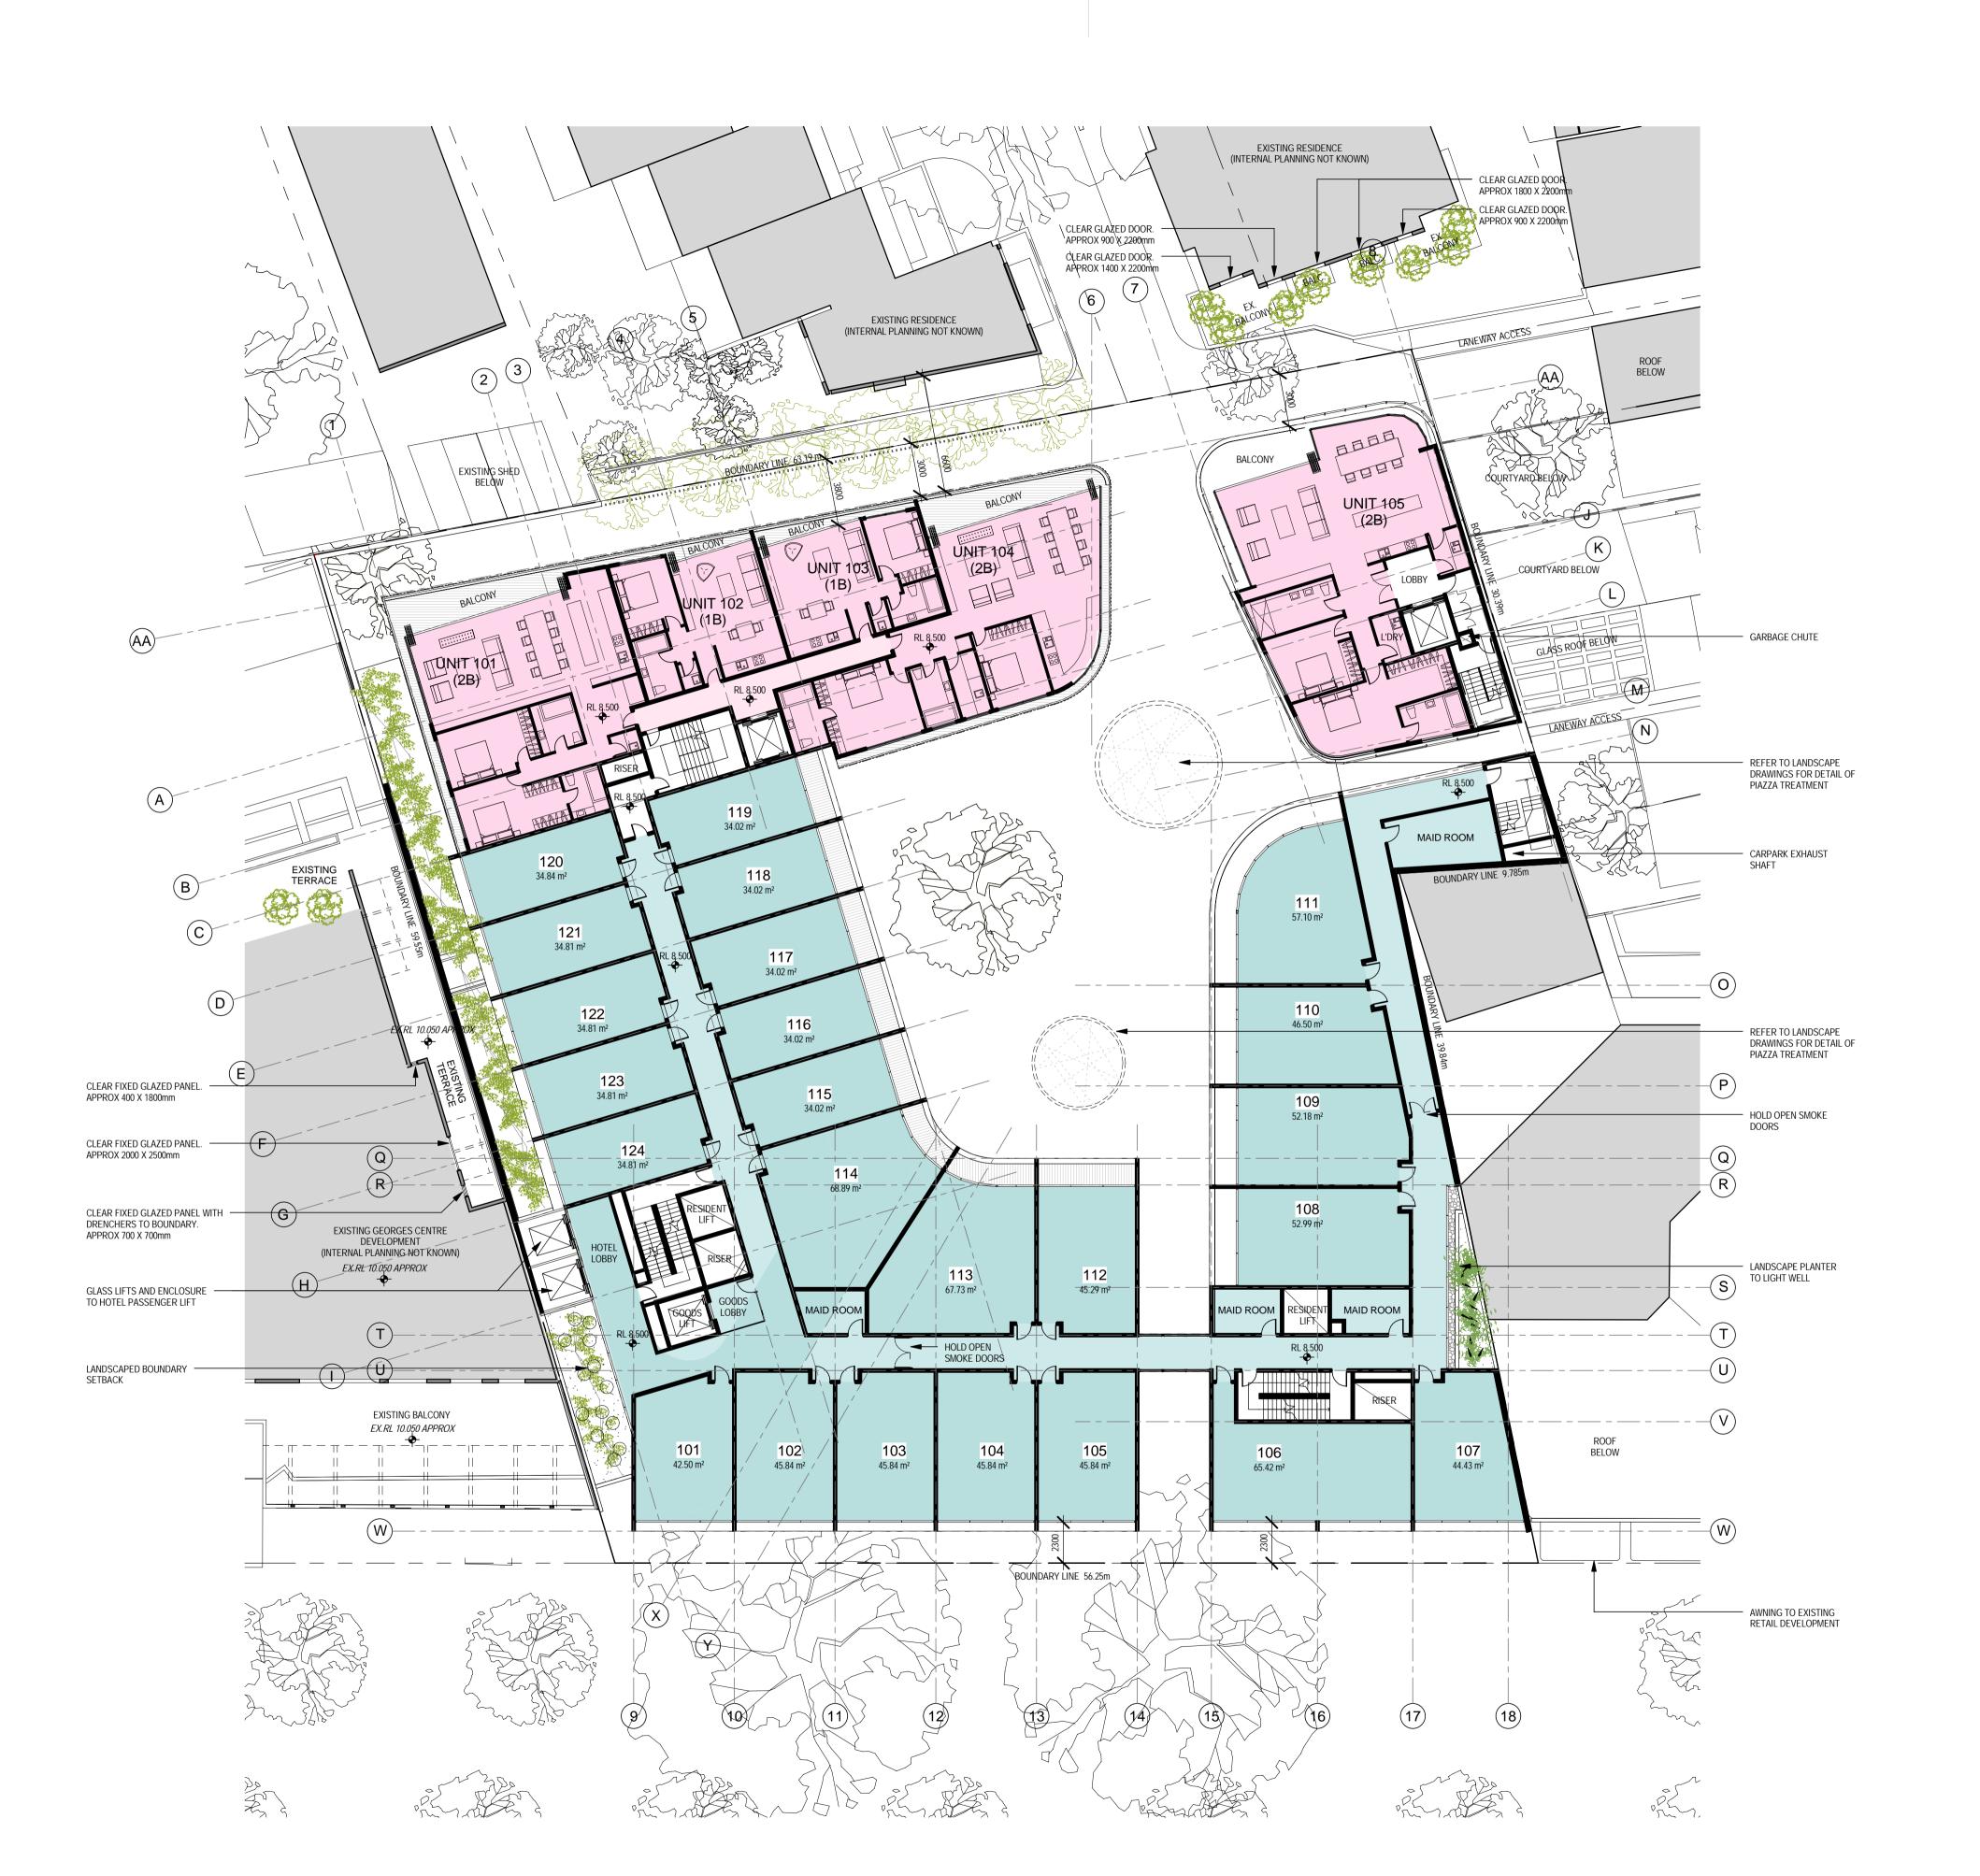

LEVEL 1 FLOOR PLAN

| scale      | 1:200 @ A1  | drawing no. | DA02-04 |
|------------|-------------|-------------|---------|
| drawn      | AD/TF/II/DR |             |         |
| checked    | СО          | issue       |         |
| project no | 070068      |             | F       |