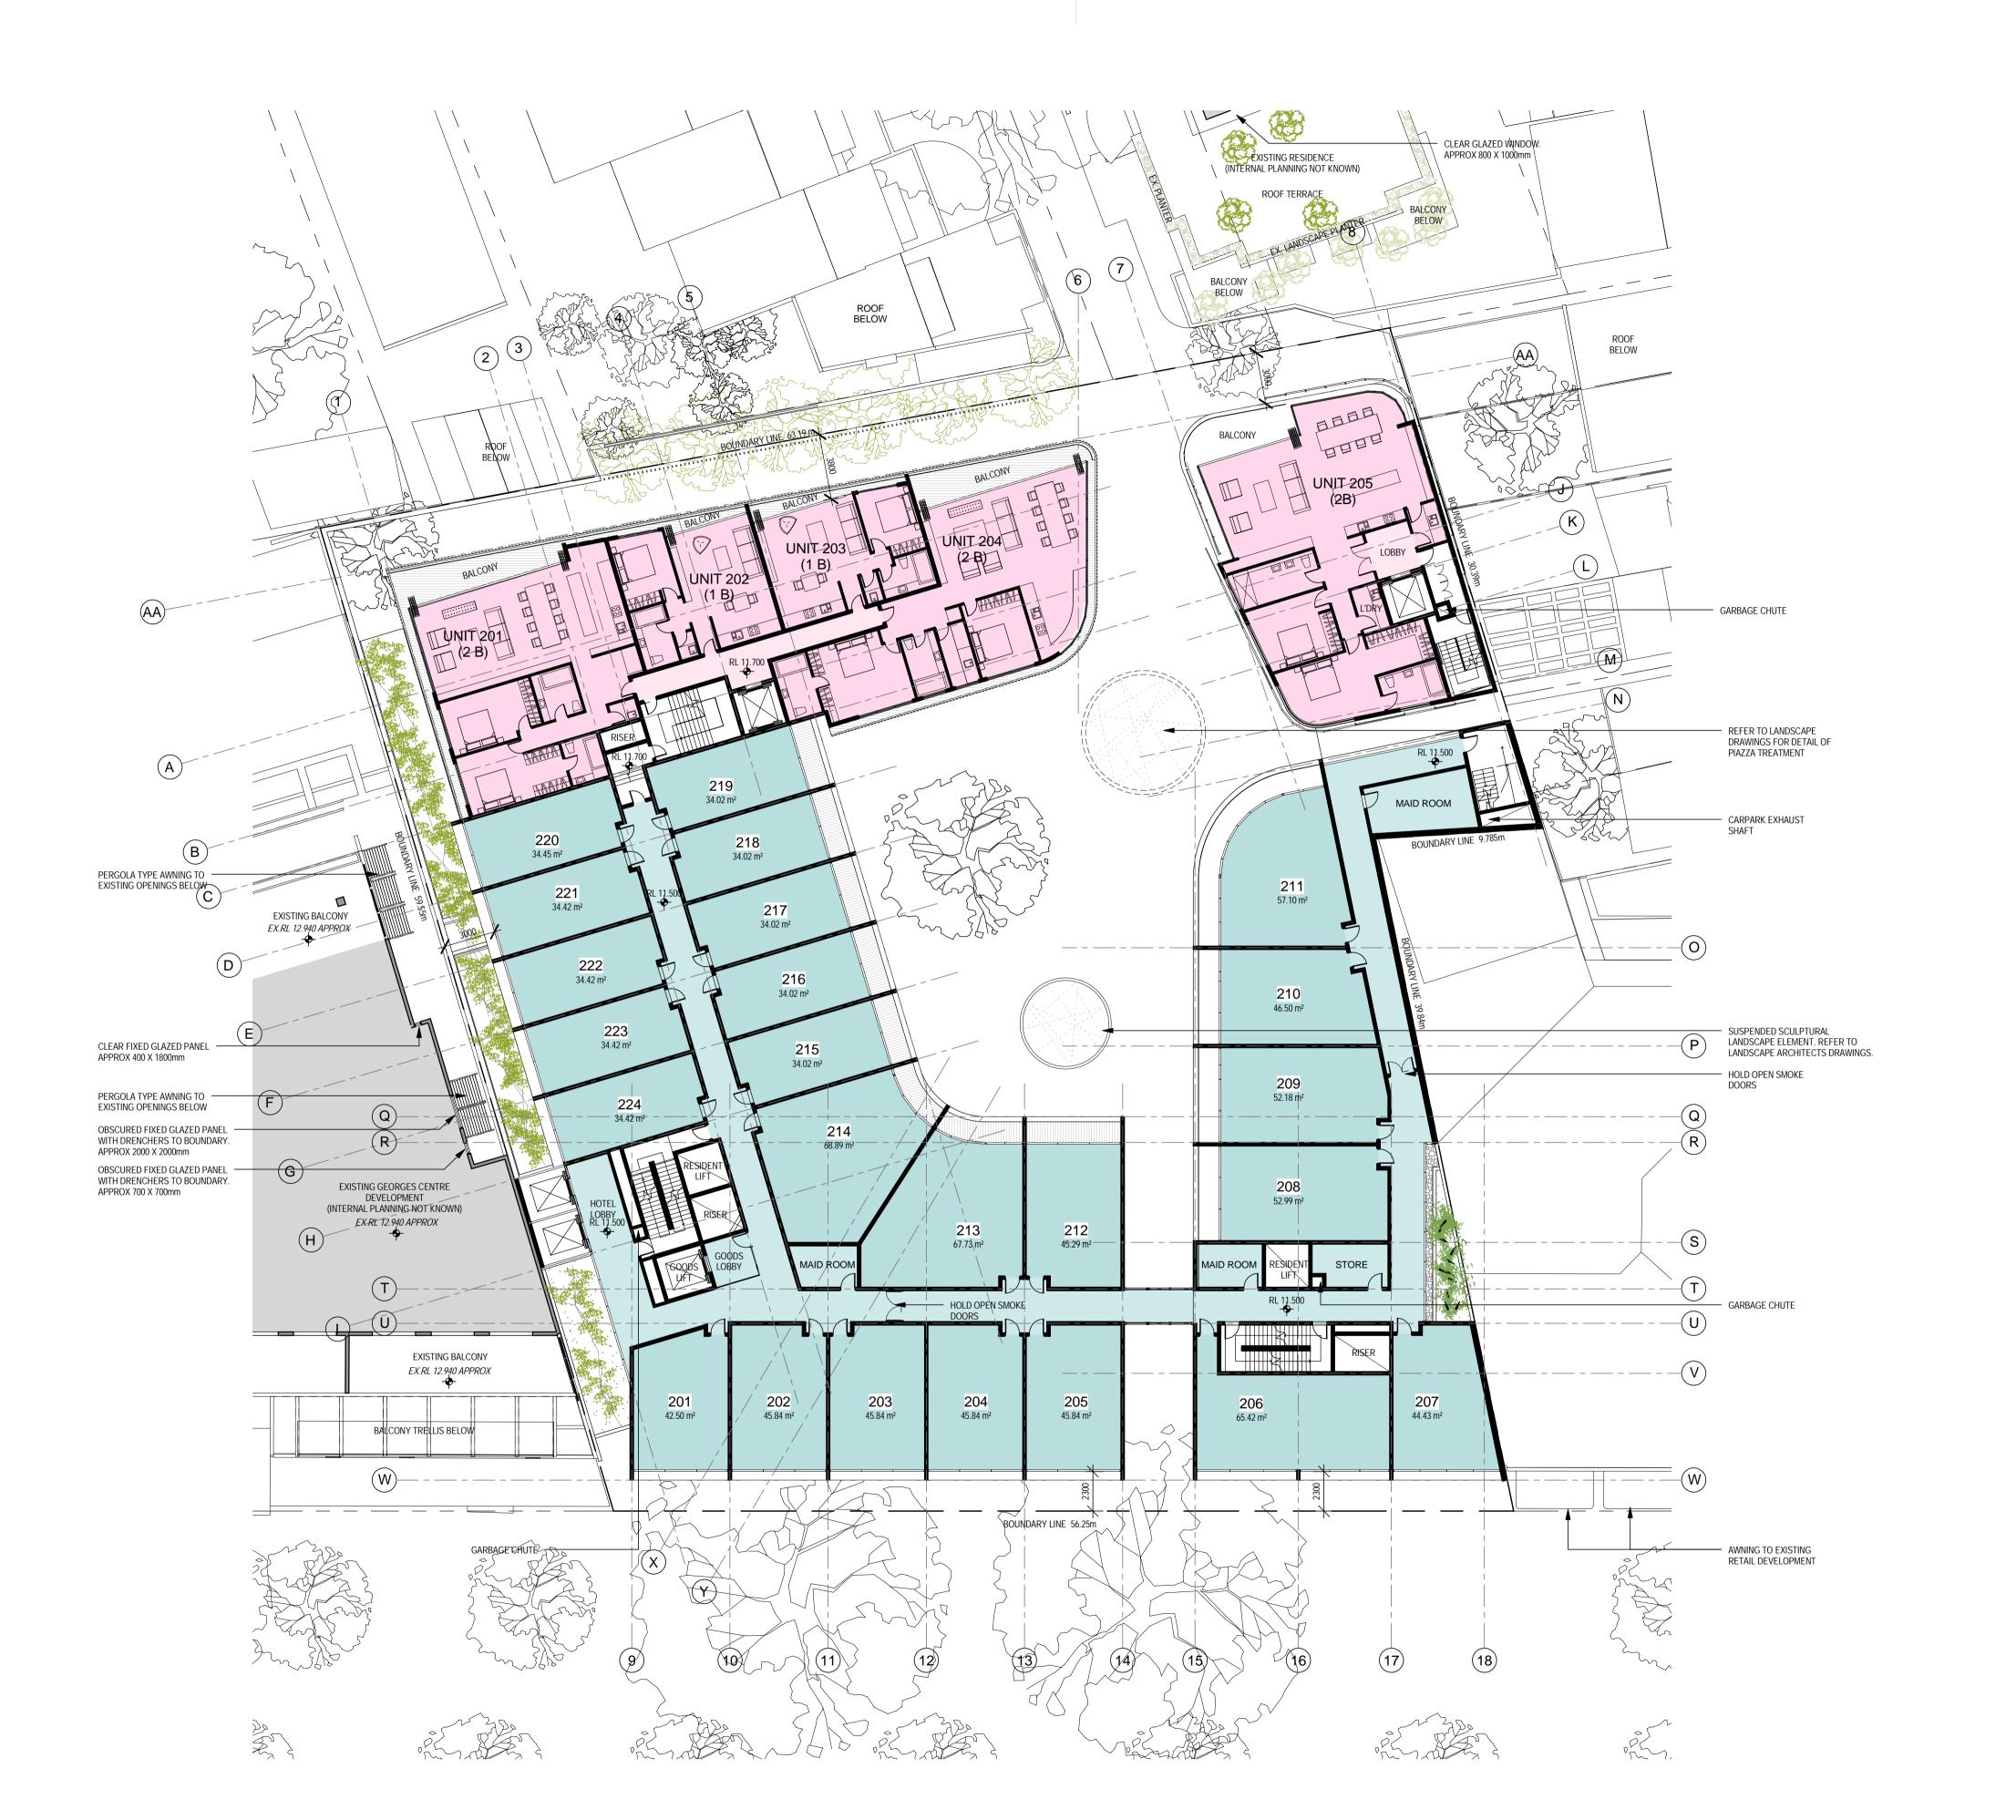

## architectus™

Architectus Sydney
Level 3 341 George Street
Sydney NSW 2000
T (61 2) 8252 8400
F (61 2) 8252 8600 sydney@architectus.com.au ABN 11 098 489 448

33 CROSS STREET, DOUBLE BAY

LEVEL 2 FLOOR PLAN

| 1:200 @ A1  | drawing no. |                                    |
|-------------|-------------|------------------------------------|
| AD/TF/II/DR |             | DA02-05                            |
| СО          | issue       |                                    |
| 070068      |             | F                                  |
|             | AD/TF/II/DR | 1:200 @ A1  AD/TF/II/DR  CO  issue |