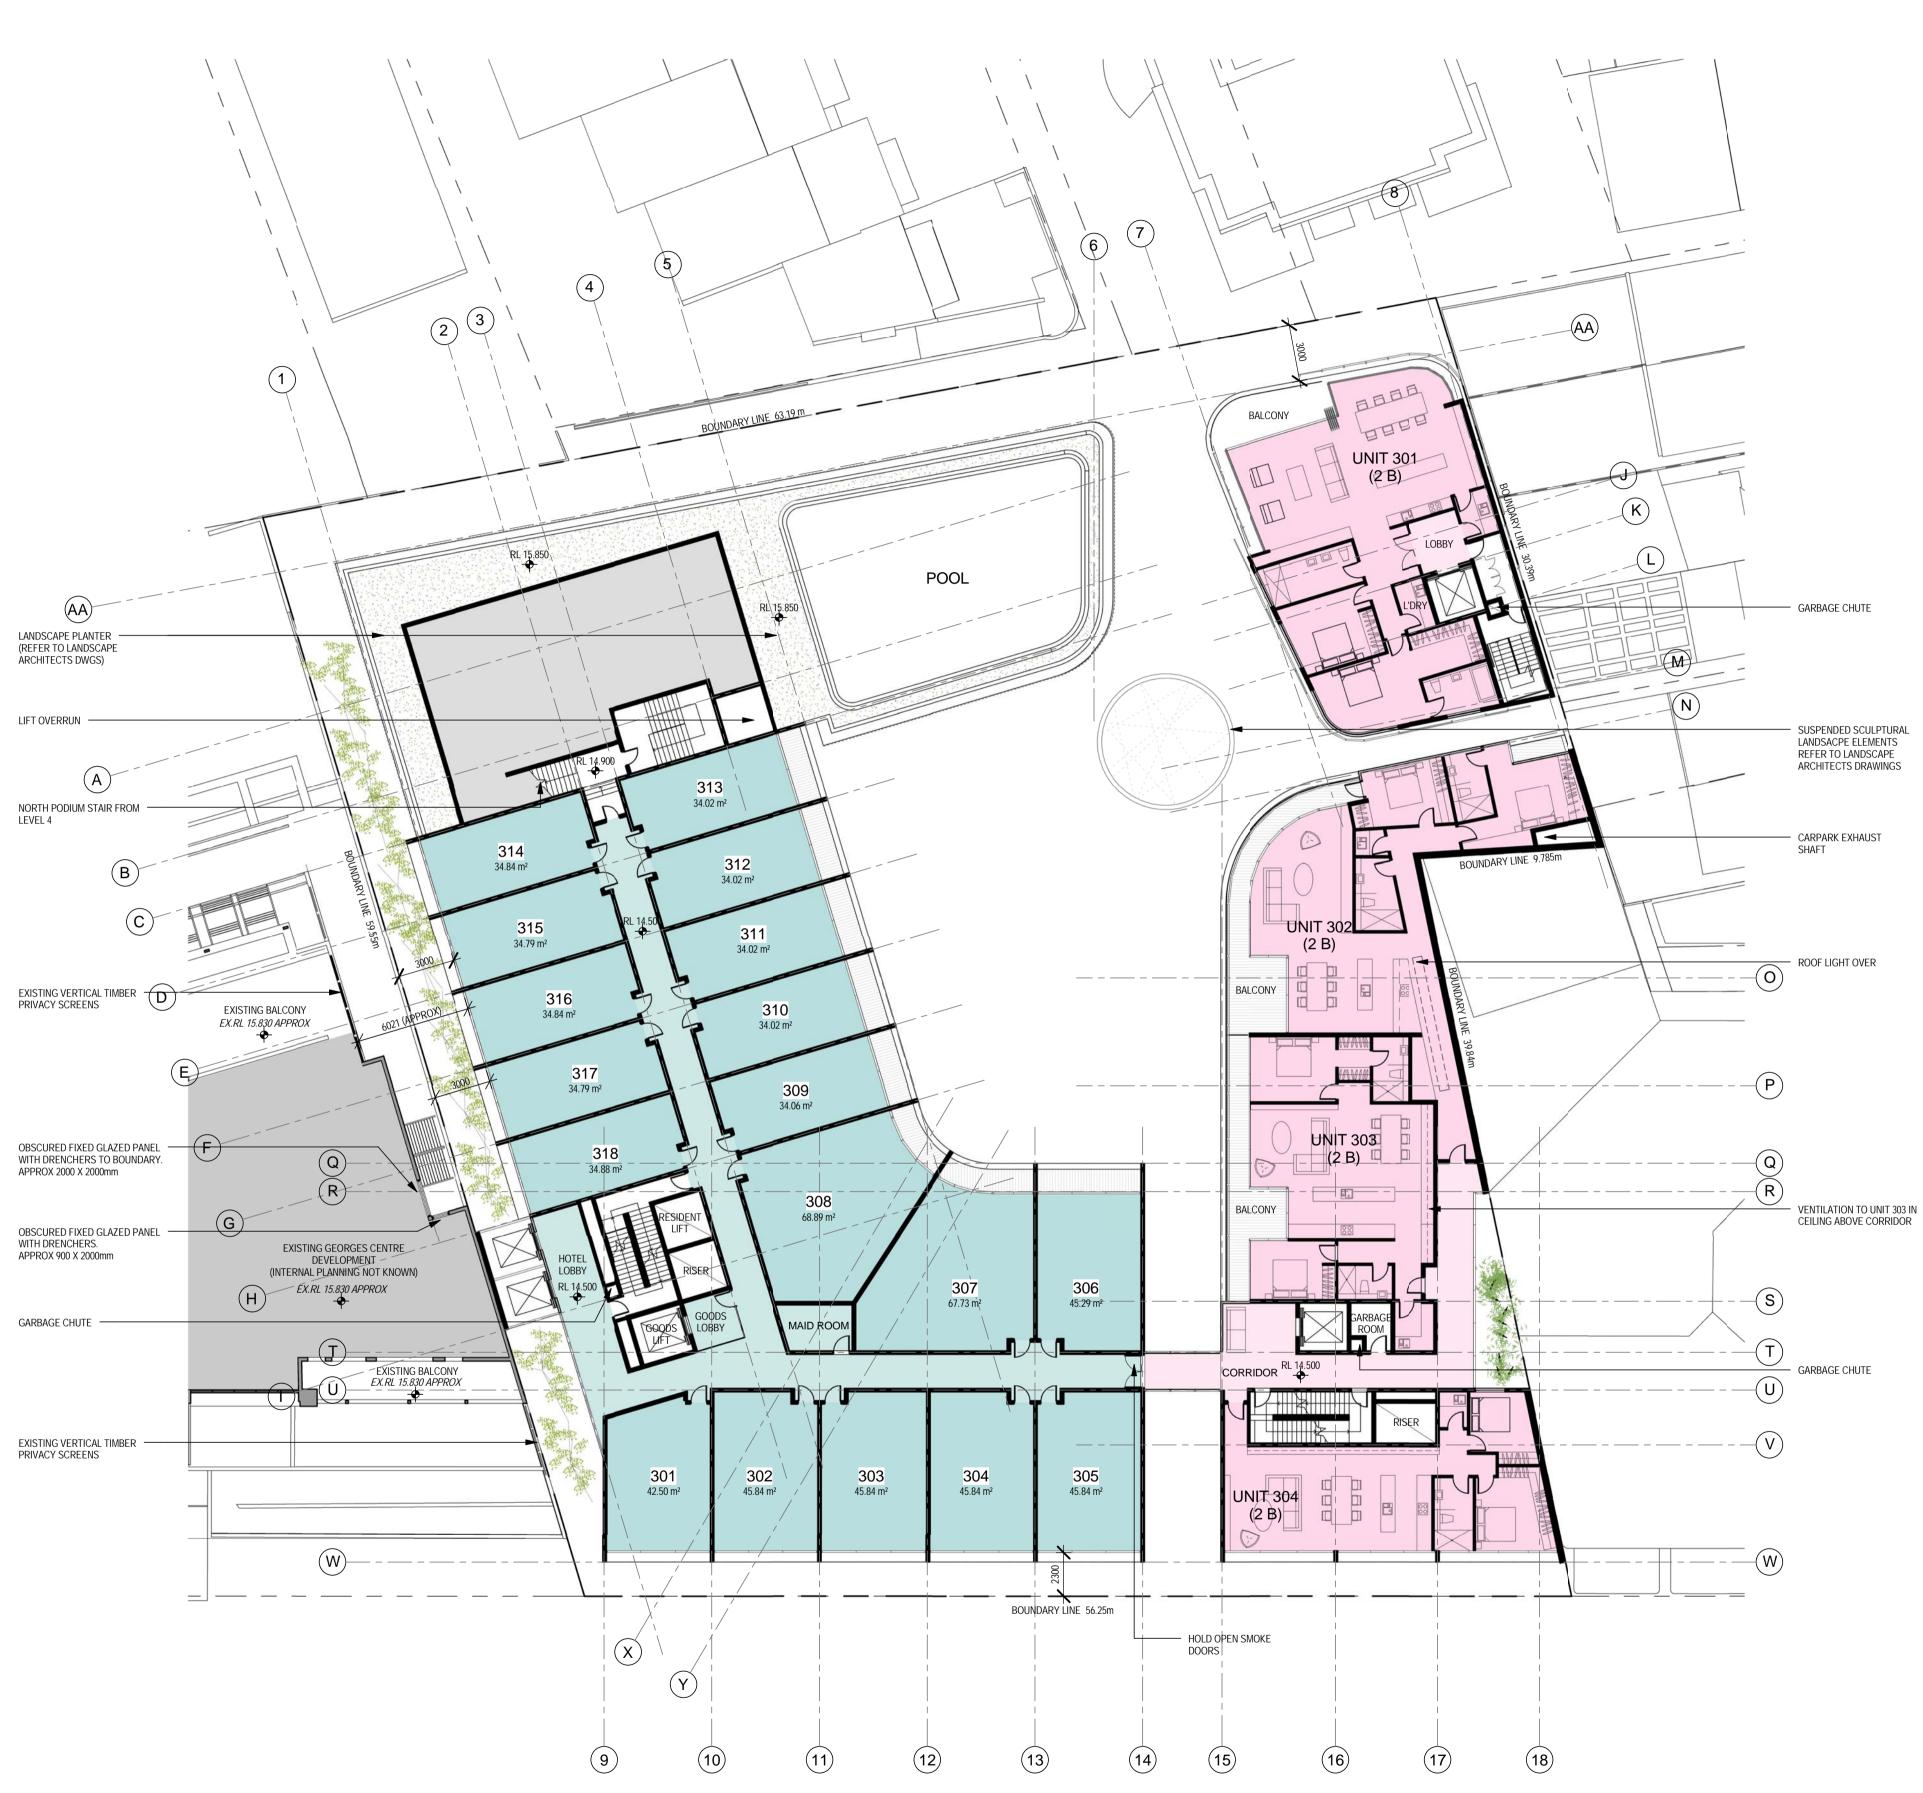

## project 33 CROSS STREET, DOUBLE BAY

## LEVEL 3 FLOOR PLAN

| scale      | 1:200 @ A1  | drawing no. |         |
|------------|-------------|-------------|---------|
| drawn      | AD/TF/II/DR |             | DA02-06 |
| checked    | СО          | issue       |         |
| project no | 070068      |             | G       |