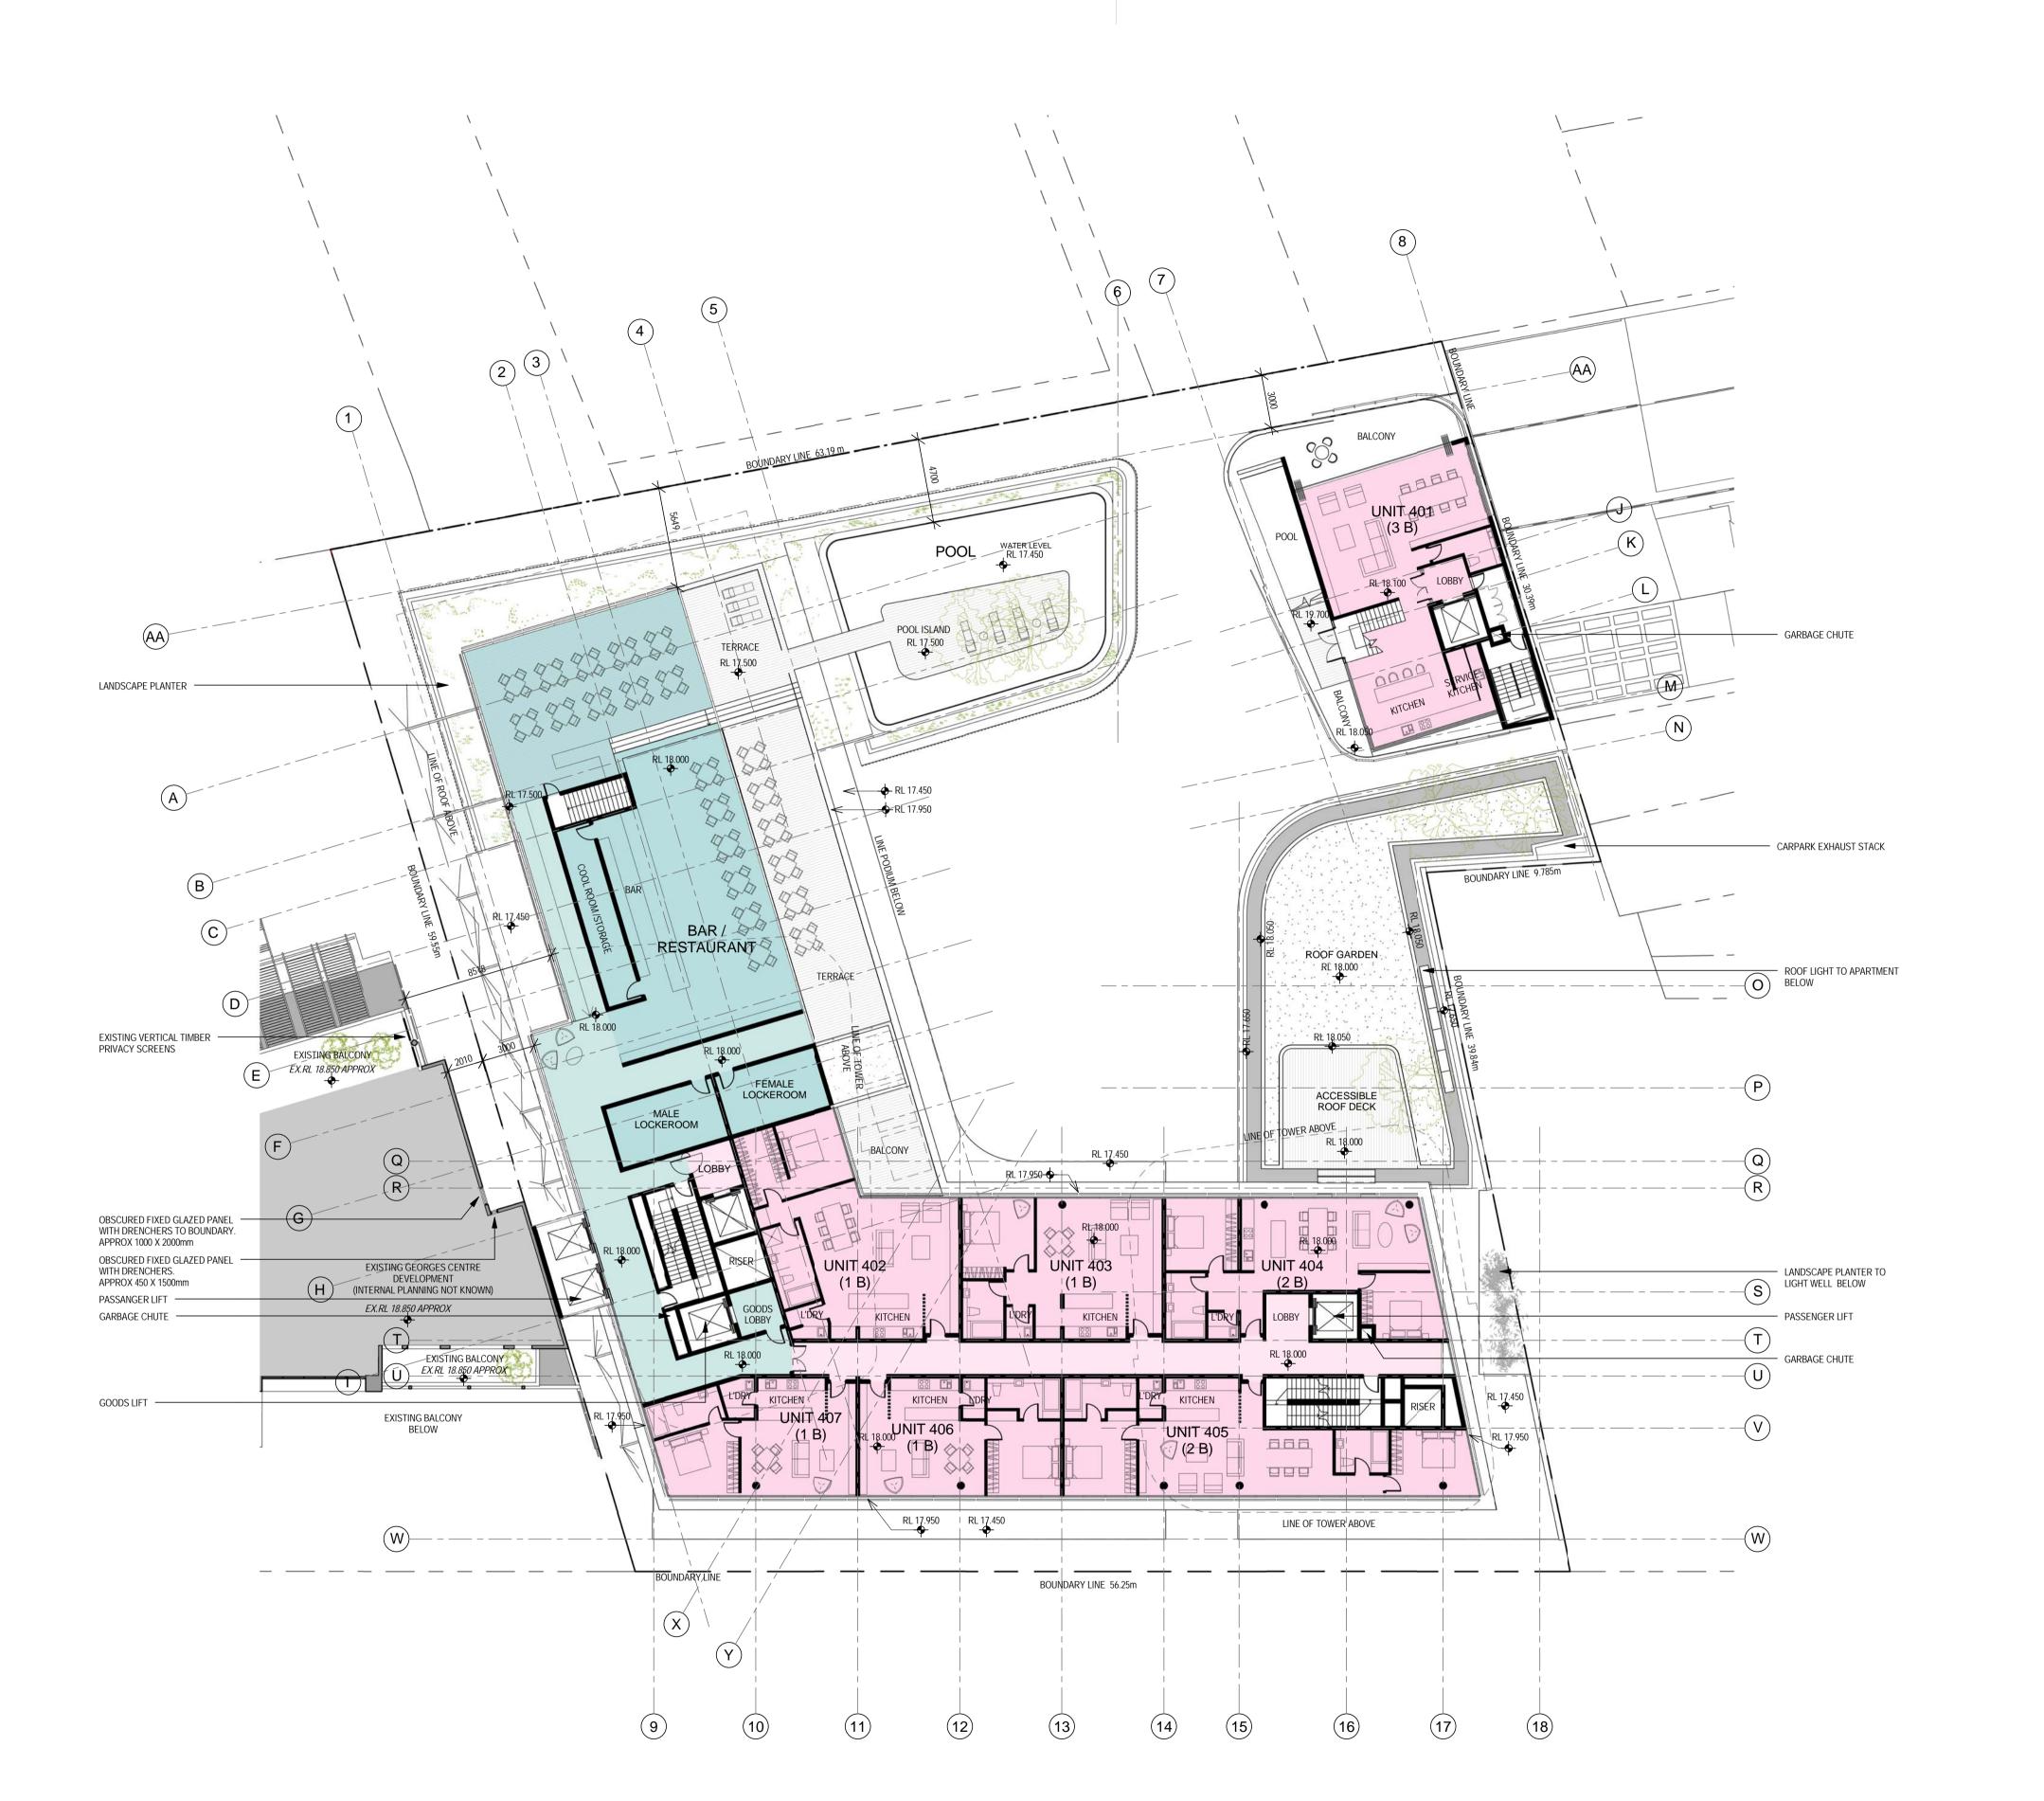

33 CROSS STREET, DOUBLE BAY

LEVEL 4 FLOOR PLAN

| scale      | 1:200 @ A1  | drawing no. |         |
|------------|-------------|-------------|---------|
| drawn      | AD/TF/II/DR |             | DA02-07 |
| checked    | СО          | issue       |         |
| project no | 070068      |             | G       |