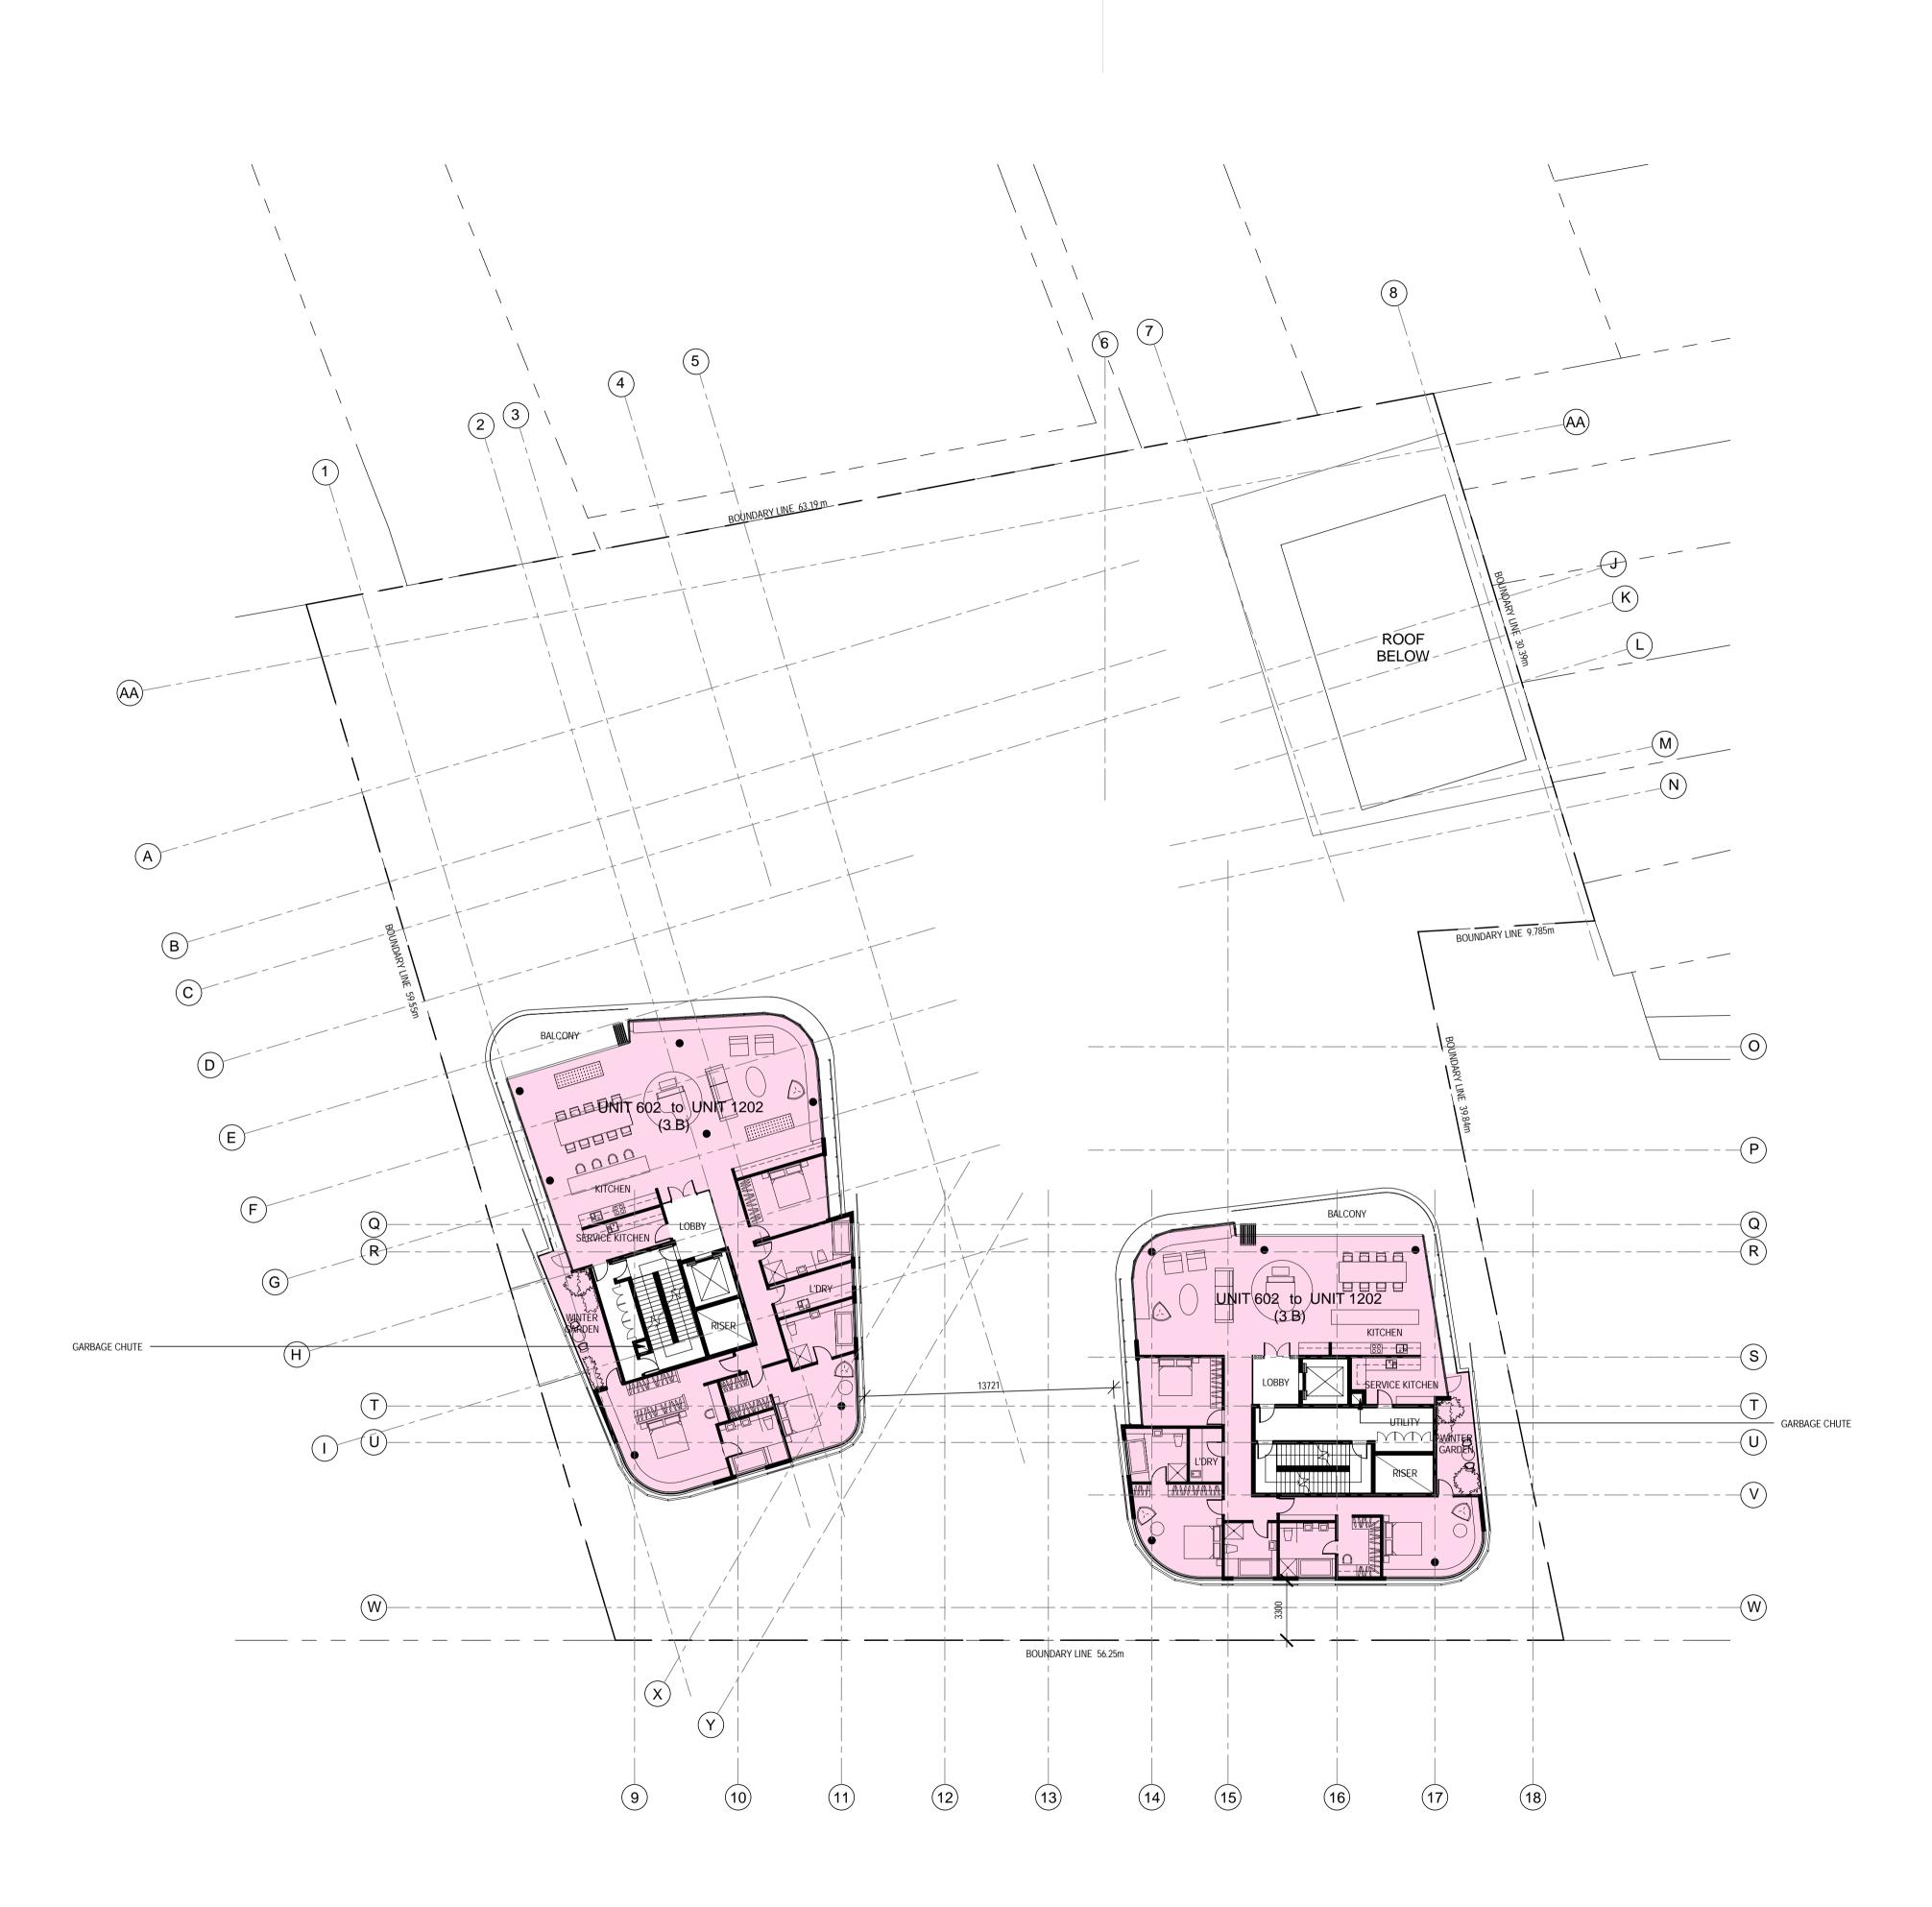

## project 33 CROSS STREET, DOUBLE BAY

## LEVEL 6 - 12 FLOOR PLAN

| scale      | 1:200 @ A1  | drawing no. |         |
|------------|-------------|-------------|---------|
| drawn      | AD/TF/II/DR |             | DA02-09 |
| checked    | CO          | issue       |         |
| project no | 070068      |             | F       |