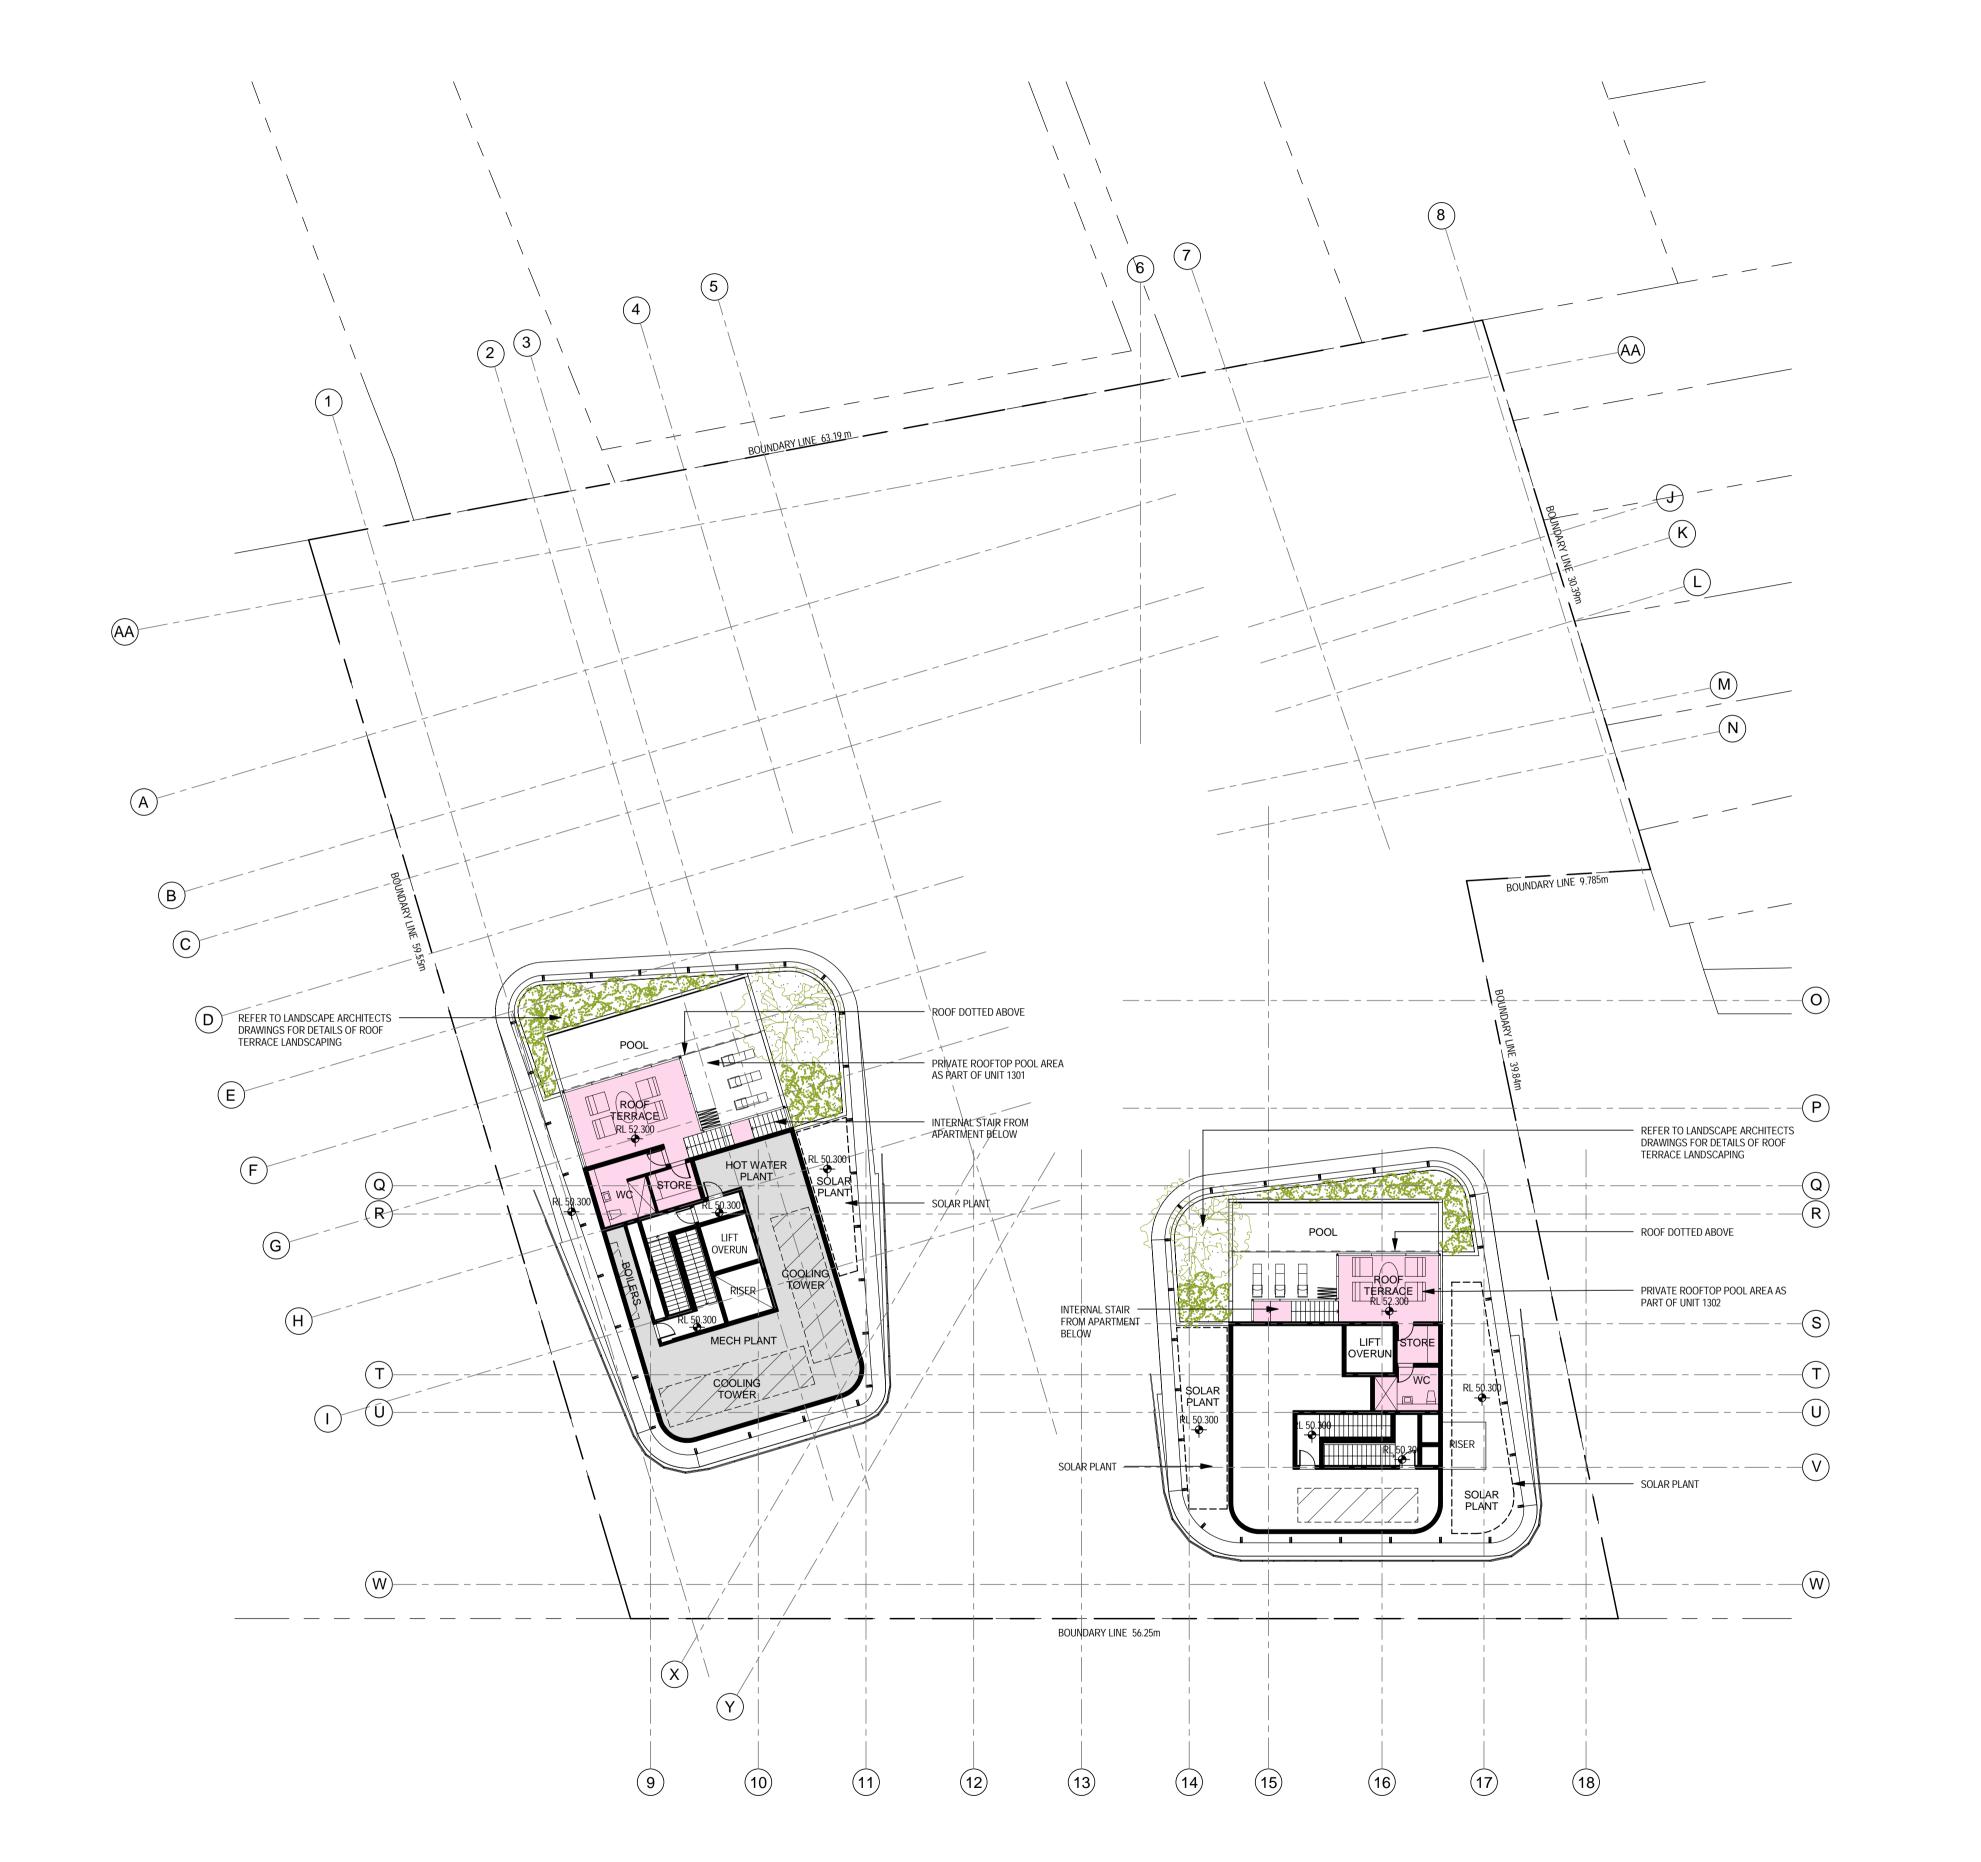

LEVEL 14 FLOOR PLAN (PLANT / ROOF TERRACE)

| scale      | 1:200 @ A1  | drawing no. |         |
|------------|-------------|-------------|---------|
| drawn      | AD/TF/II/DR |             | DA02-11 |
| checked    | CO          | issue       |         |
| project no | 070068      |             | D       |