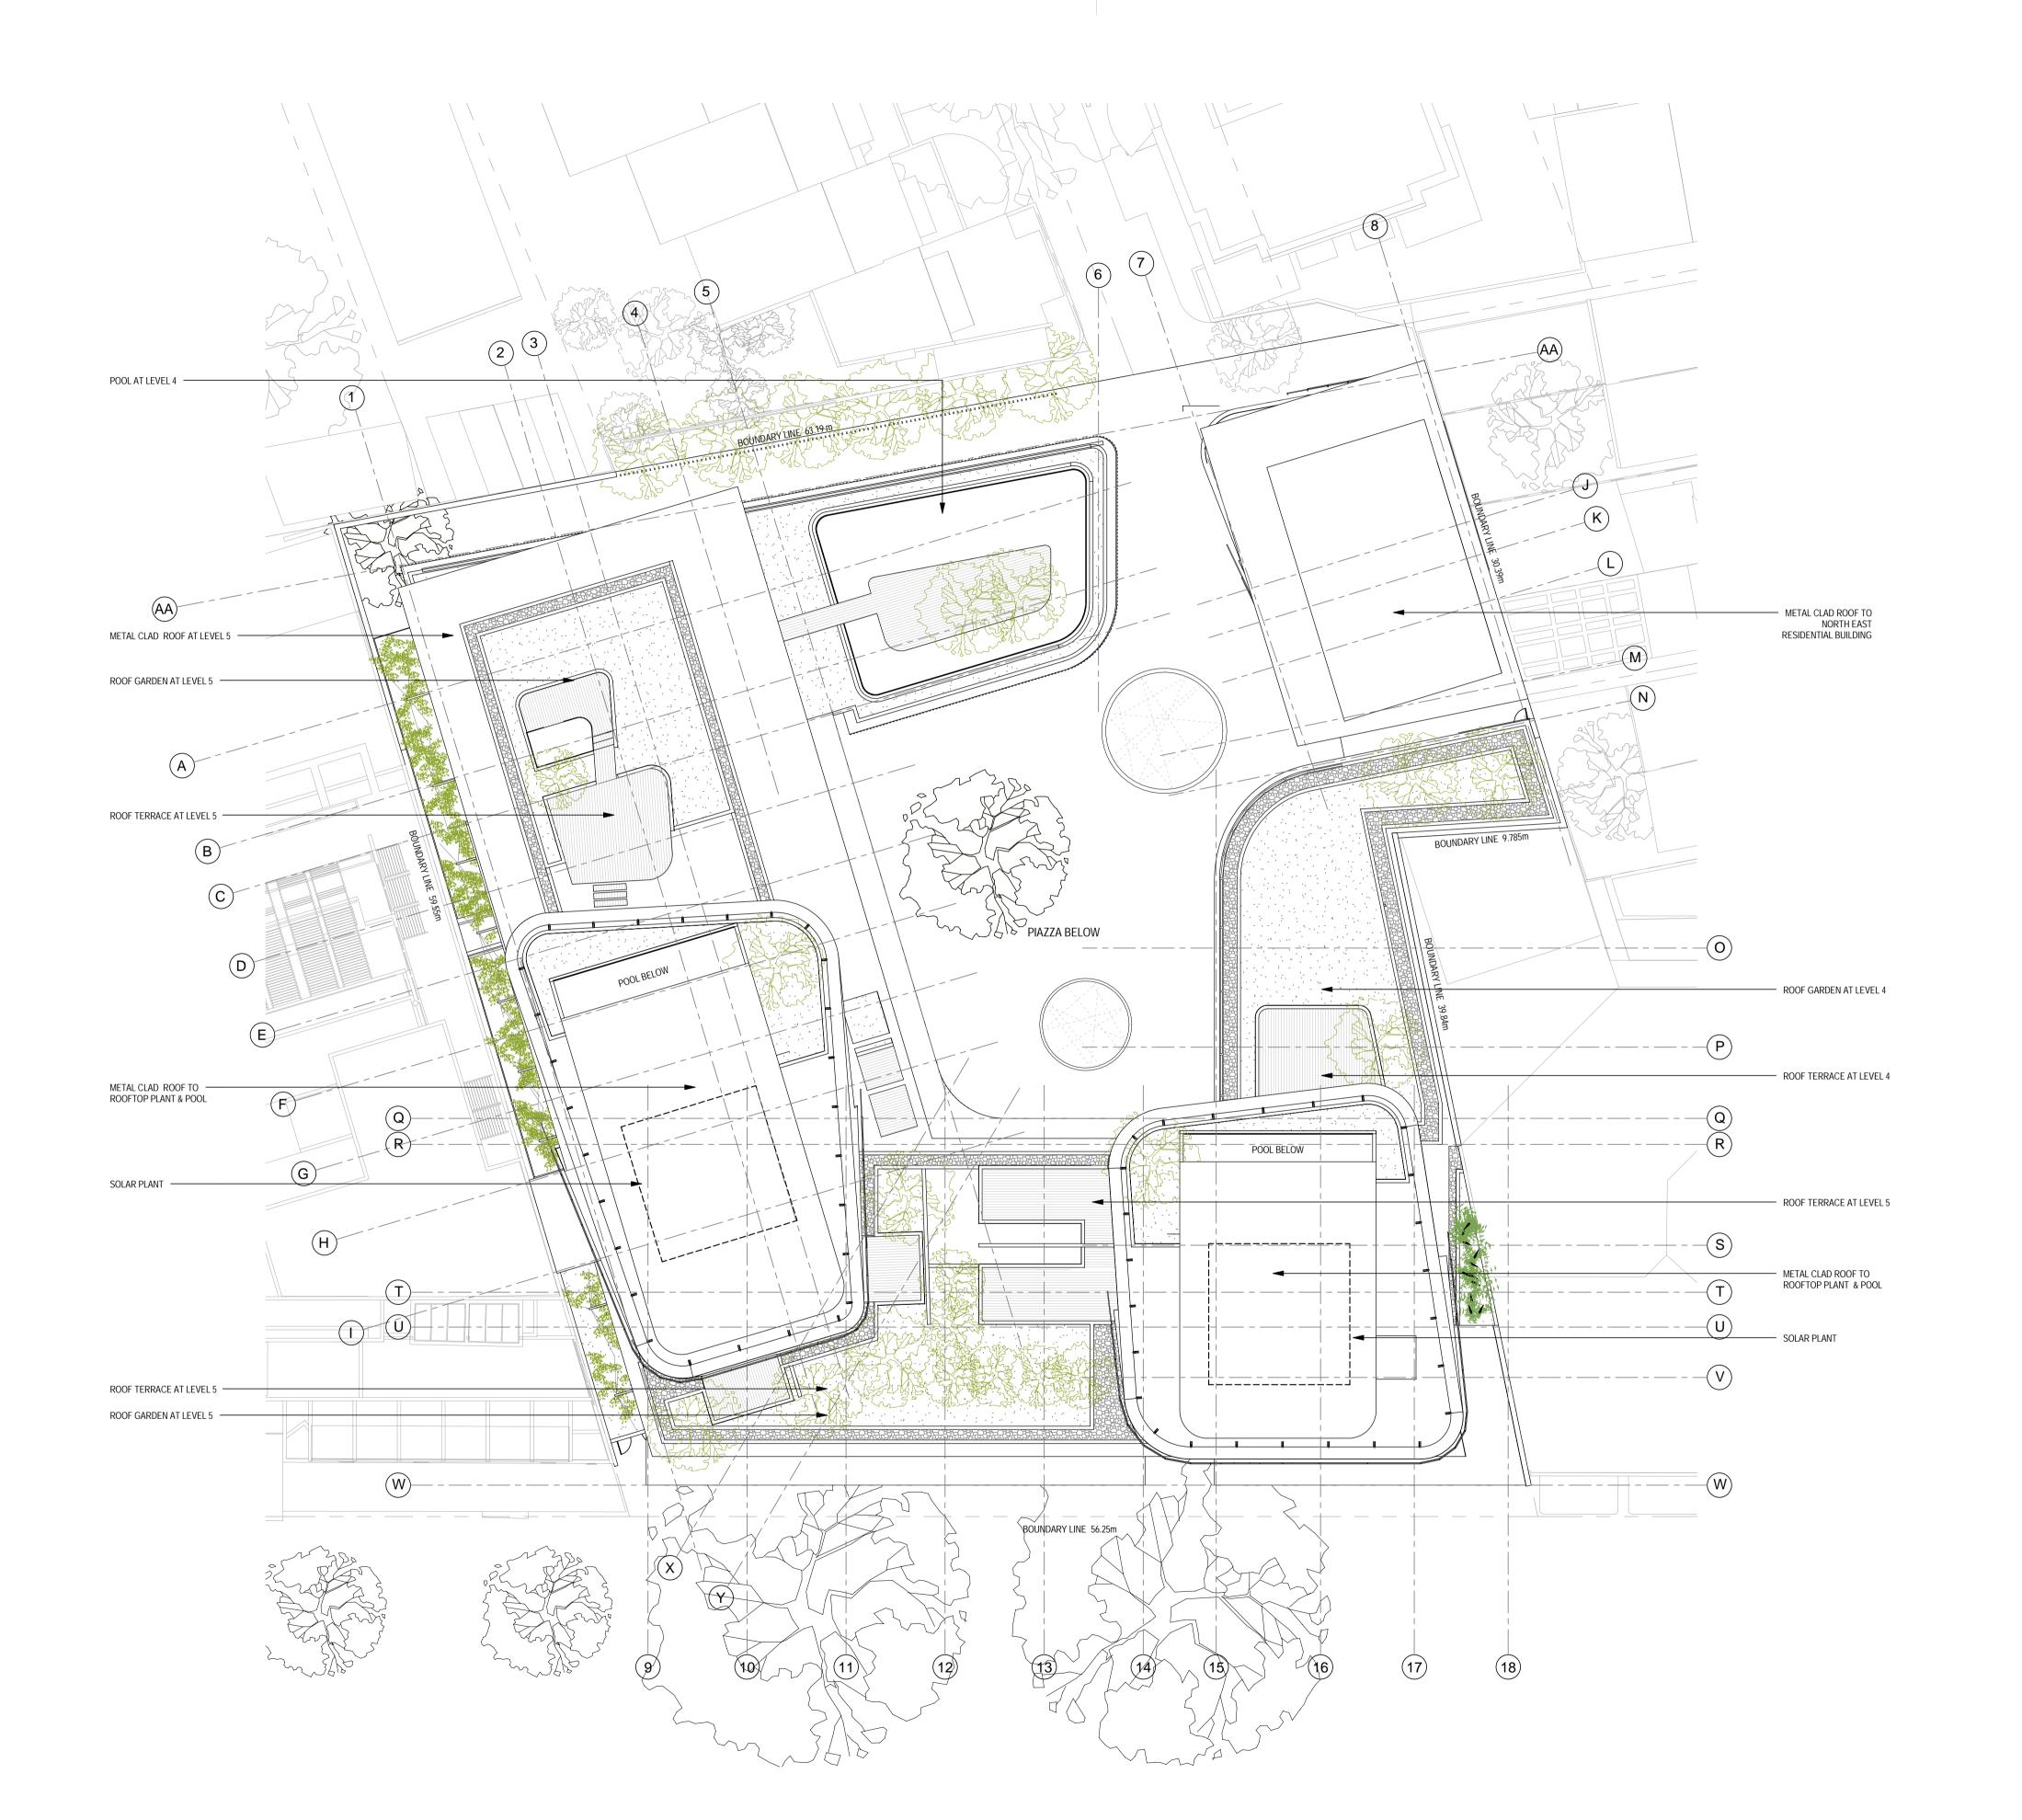

Architectus Sydney
Level 3 341 George Street
Sydney NSW 2000
T (61 2) 8252 8400
F (61 2) 8252 8600
sydney@architectus.com.au ABN 11 098 489 448

33 CROSS STREET, DOUBLE BAY

**ROOF PLAN** 

| scale      | 1:200 @ A1  | drawing no. |         |
|------------|-------------|-------------|---------|
| drawn      | AD/TF/II/DR |             | DA02-12 |
| checked    | СО          | issue       |         |
| project no | 070068      |             | D       |