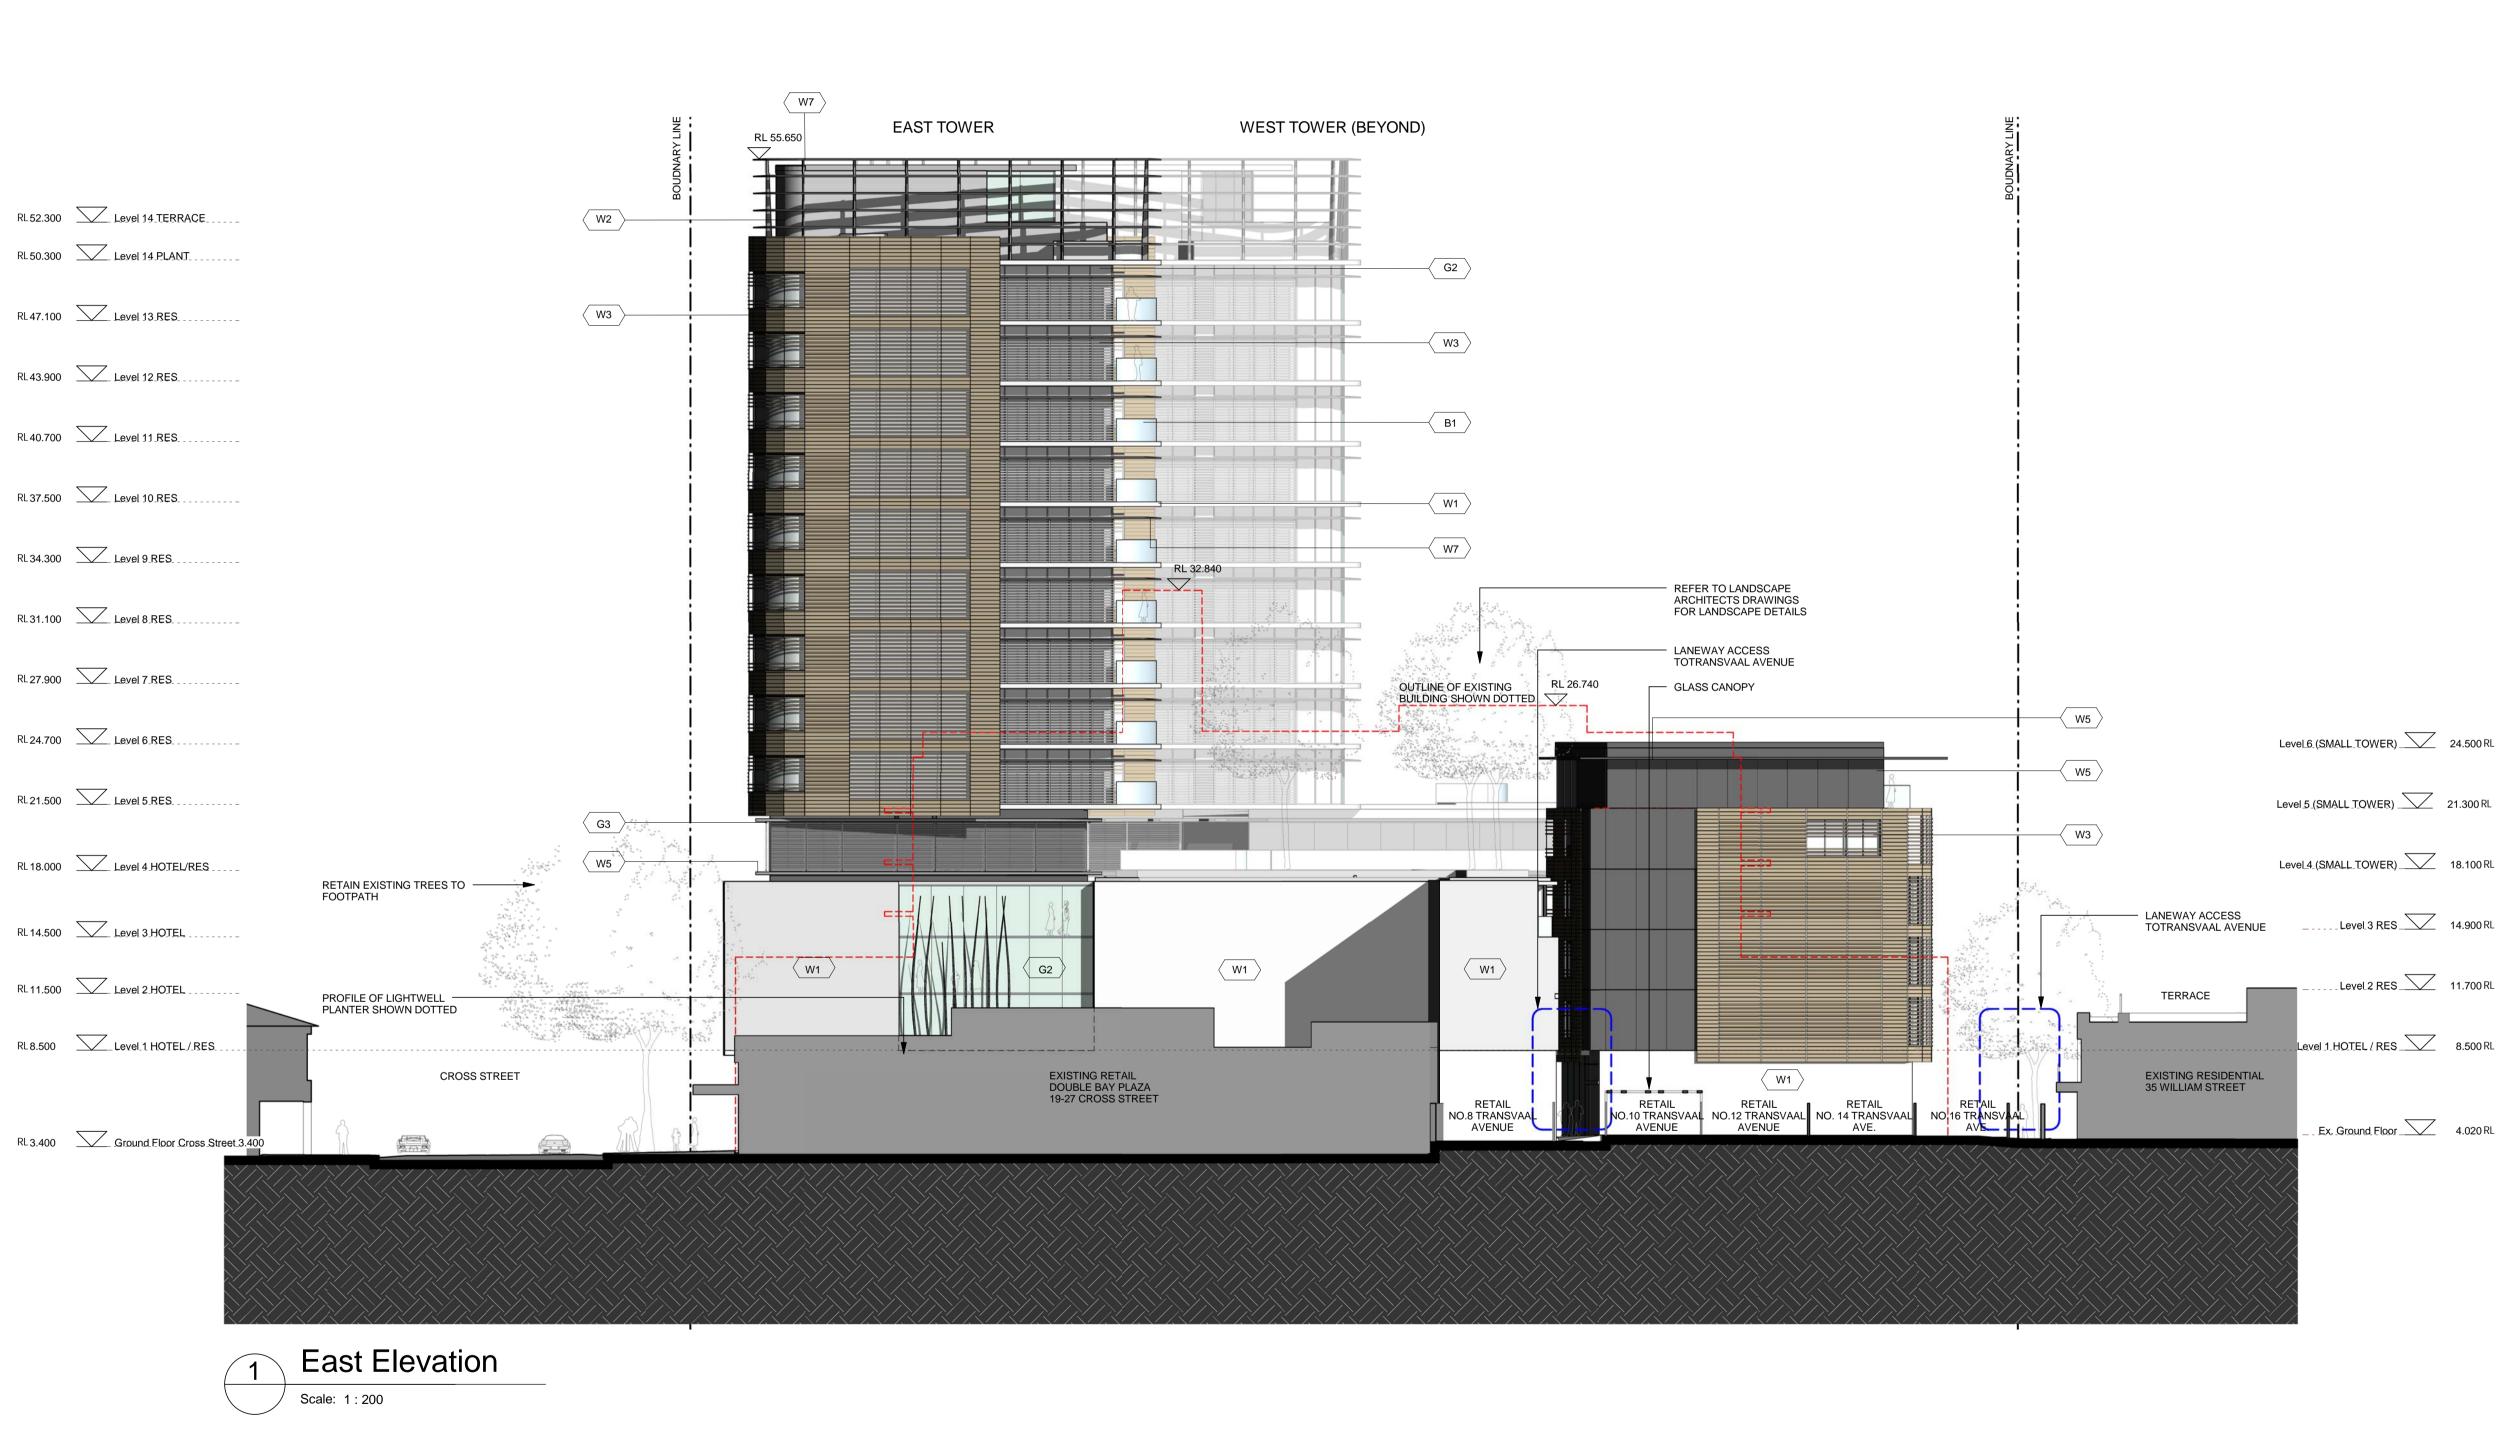

## MATERIAL + FINISHES LEGEND

W1 CONCRETE - LAZUR FINISH

W2 ALUMINIUM METAL CLADDING

W3 MODULAR TERRACOTTA FACADE / SCREEN SYSTEM

W4 ALUMINIUM FACADE / SCREEN SYSTEM

W5 ZINC CLADDING

W6 STONE CLADDING

W7 ALUMINIUM LIGHT SHELF

G1 FRAMELESS GLAZING

G2 ALUMINIUM FRAMED GLAZING SUITE

G3 ALUMINIUM FRAMED GLAZING SUITE WITH EXTERNAL RETRACTABLE BLIND SYSTEM

B1 FRAMELESS GLASS BALUSTRADE

33 CROSS STREET, DOUBLE BAY

drawing

**EAST ELEVATION** 

| scale      | 1:200 @ A1  | drawing no. |         |
|------------|-------------|-------------|---------|
| drawn      | AD/TF/II/DR |             | DA03-03 |
| checked    | СО          | issue       |         |
| project no | 070068      |             | В       |