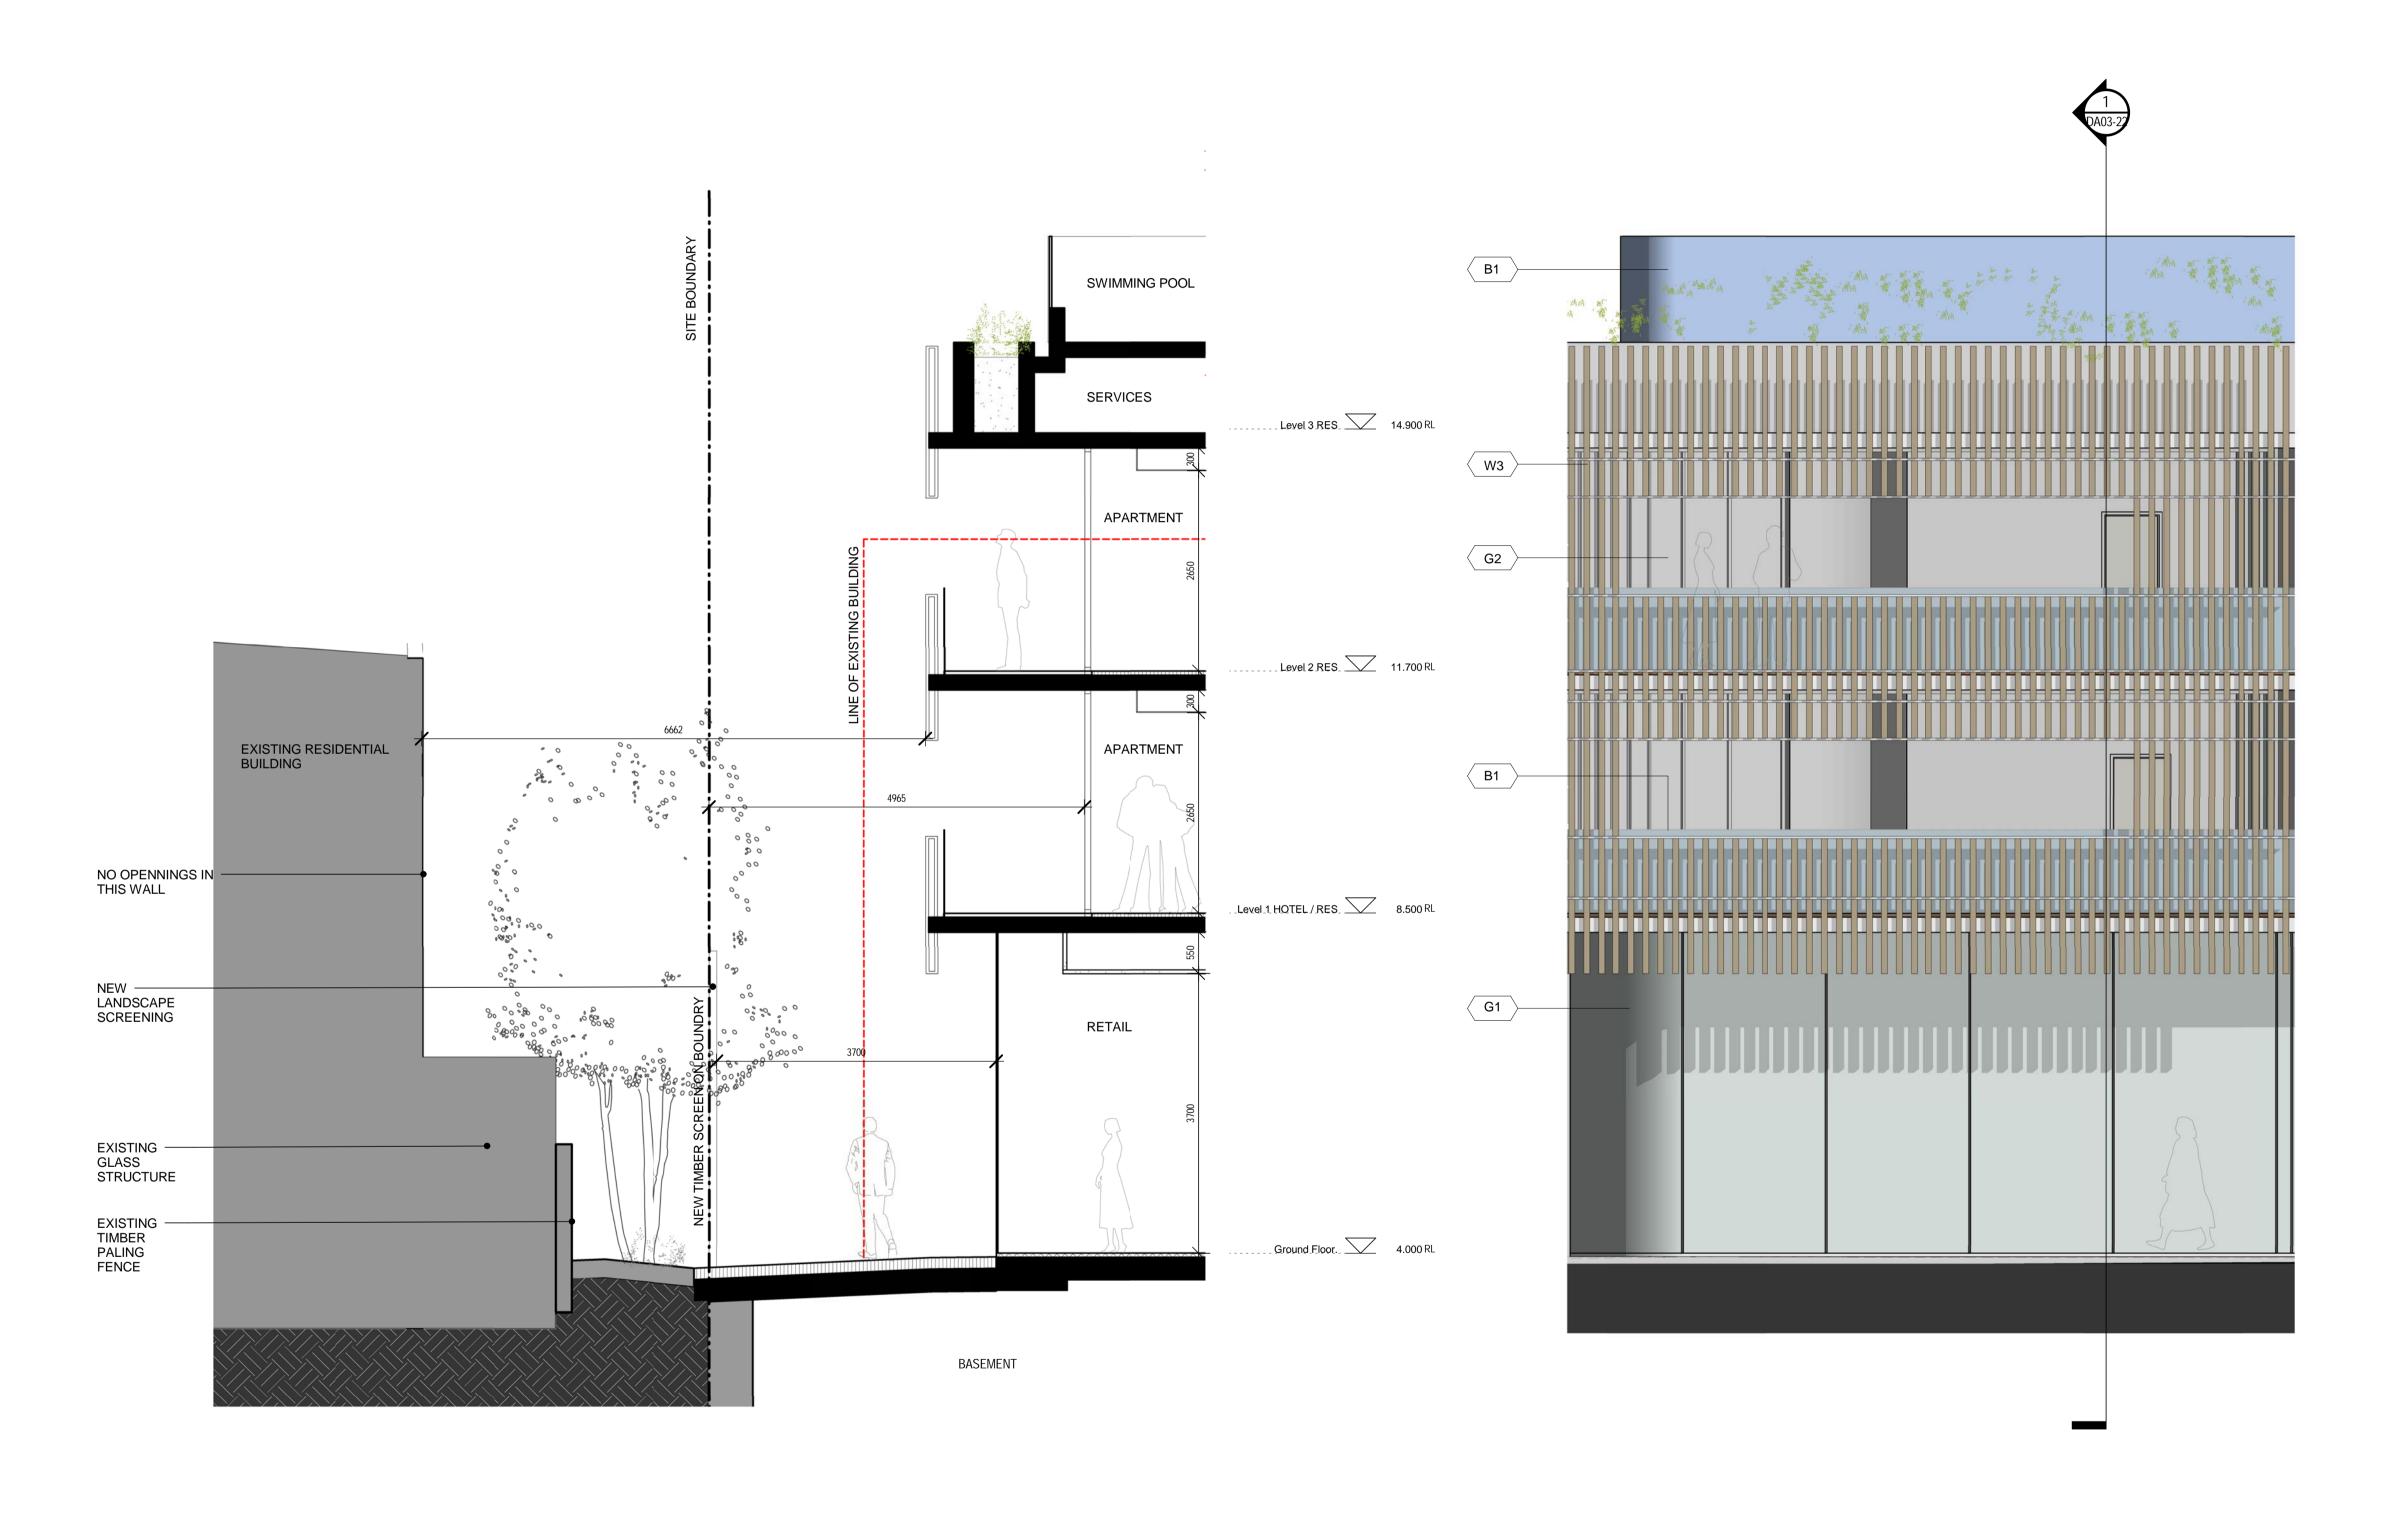

## MATERIAL + FINISHES LEGEND

⟨ W1 ⟩ CONCRETE - LAZUR FINISH

W2 ALUMINIUM METAL CLADDING

W3 MODULAR TERRACOTTA FACADE / SCREEN SYSTEM

W4 ALUMINIUM FACADE / SCREEN SYSTEM

W5 ZINC CLADDING

W6 STONE CLADDING

W7 ALUMINIUM LIGHT SHELF

G1 FRAMELESS GLAZING

G2 ALUMINIUM FRAMED GLAZING SUITE

G3 ALUMINIUM FRAMED GLAZING SUITE WITH EXTERNAL RETRACTABLE BLIND SYSTEM

B1 FRAMELESS GLASS BALUSTRADE

33 CROSS STREET, DOUBLE BAY

drawing

**DETAIL SECTION 2-2** 

| scale      | 1:50 @ A1 | drawing no. |         |
|------------|-----------|-------------|---------|
| drawn      | II/AD     |             | DA03-22 |
| checked    | СО        | issue       |         |
| project no | 070068    |             | Α       |