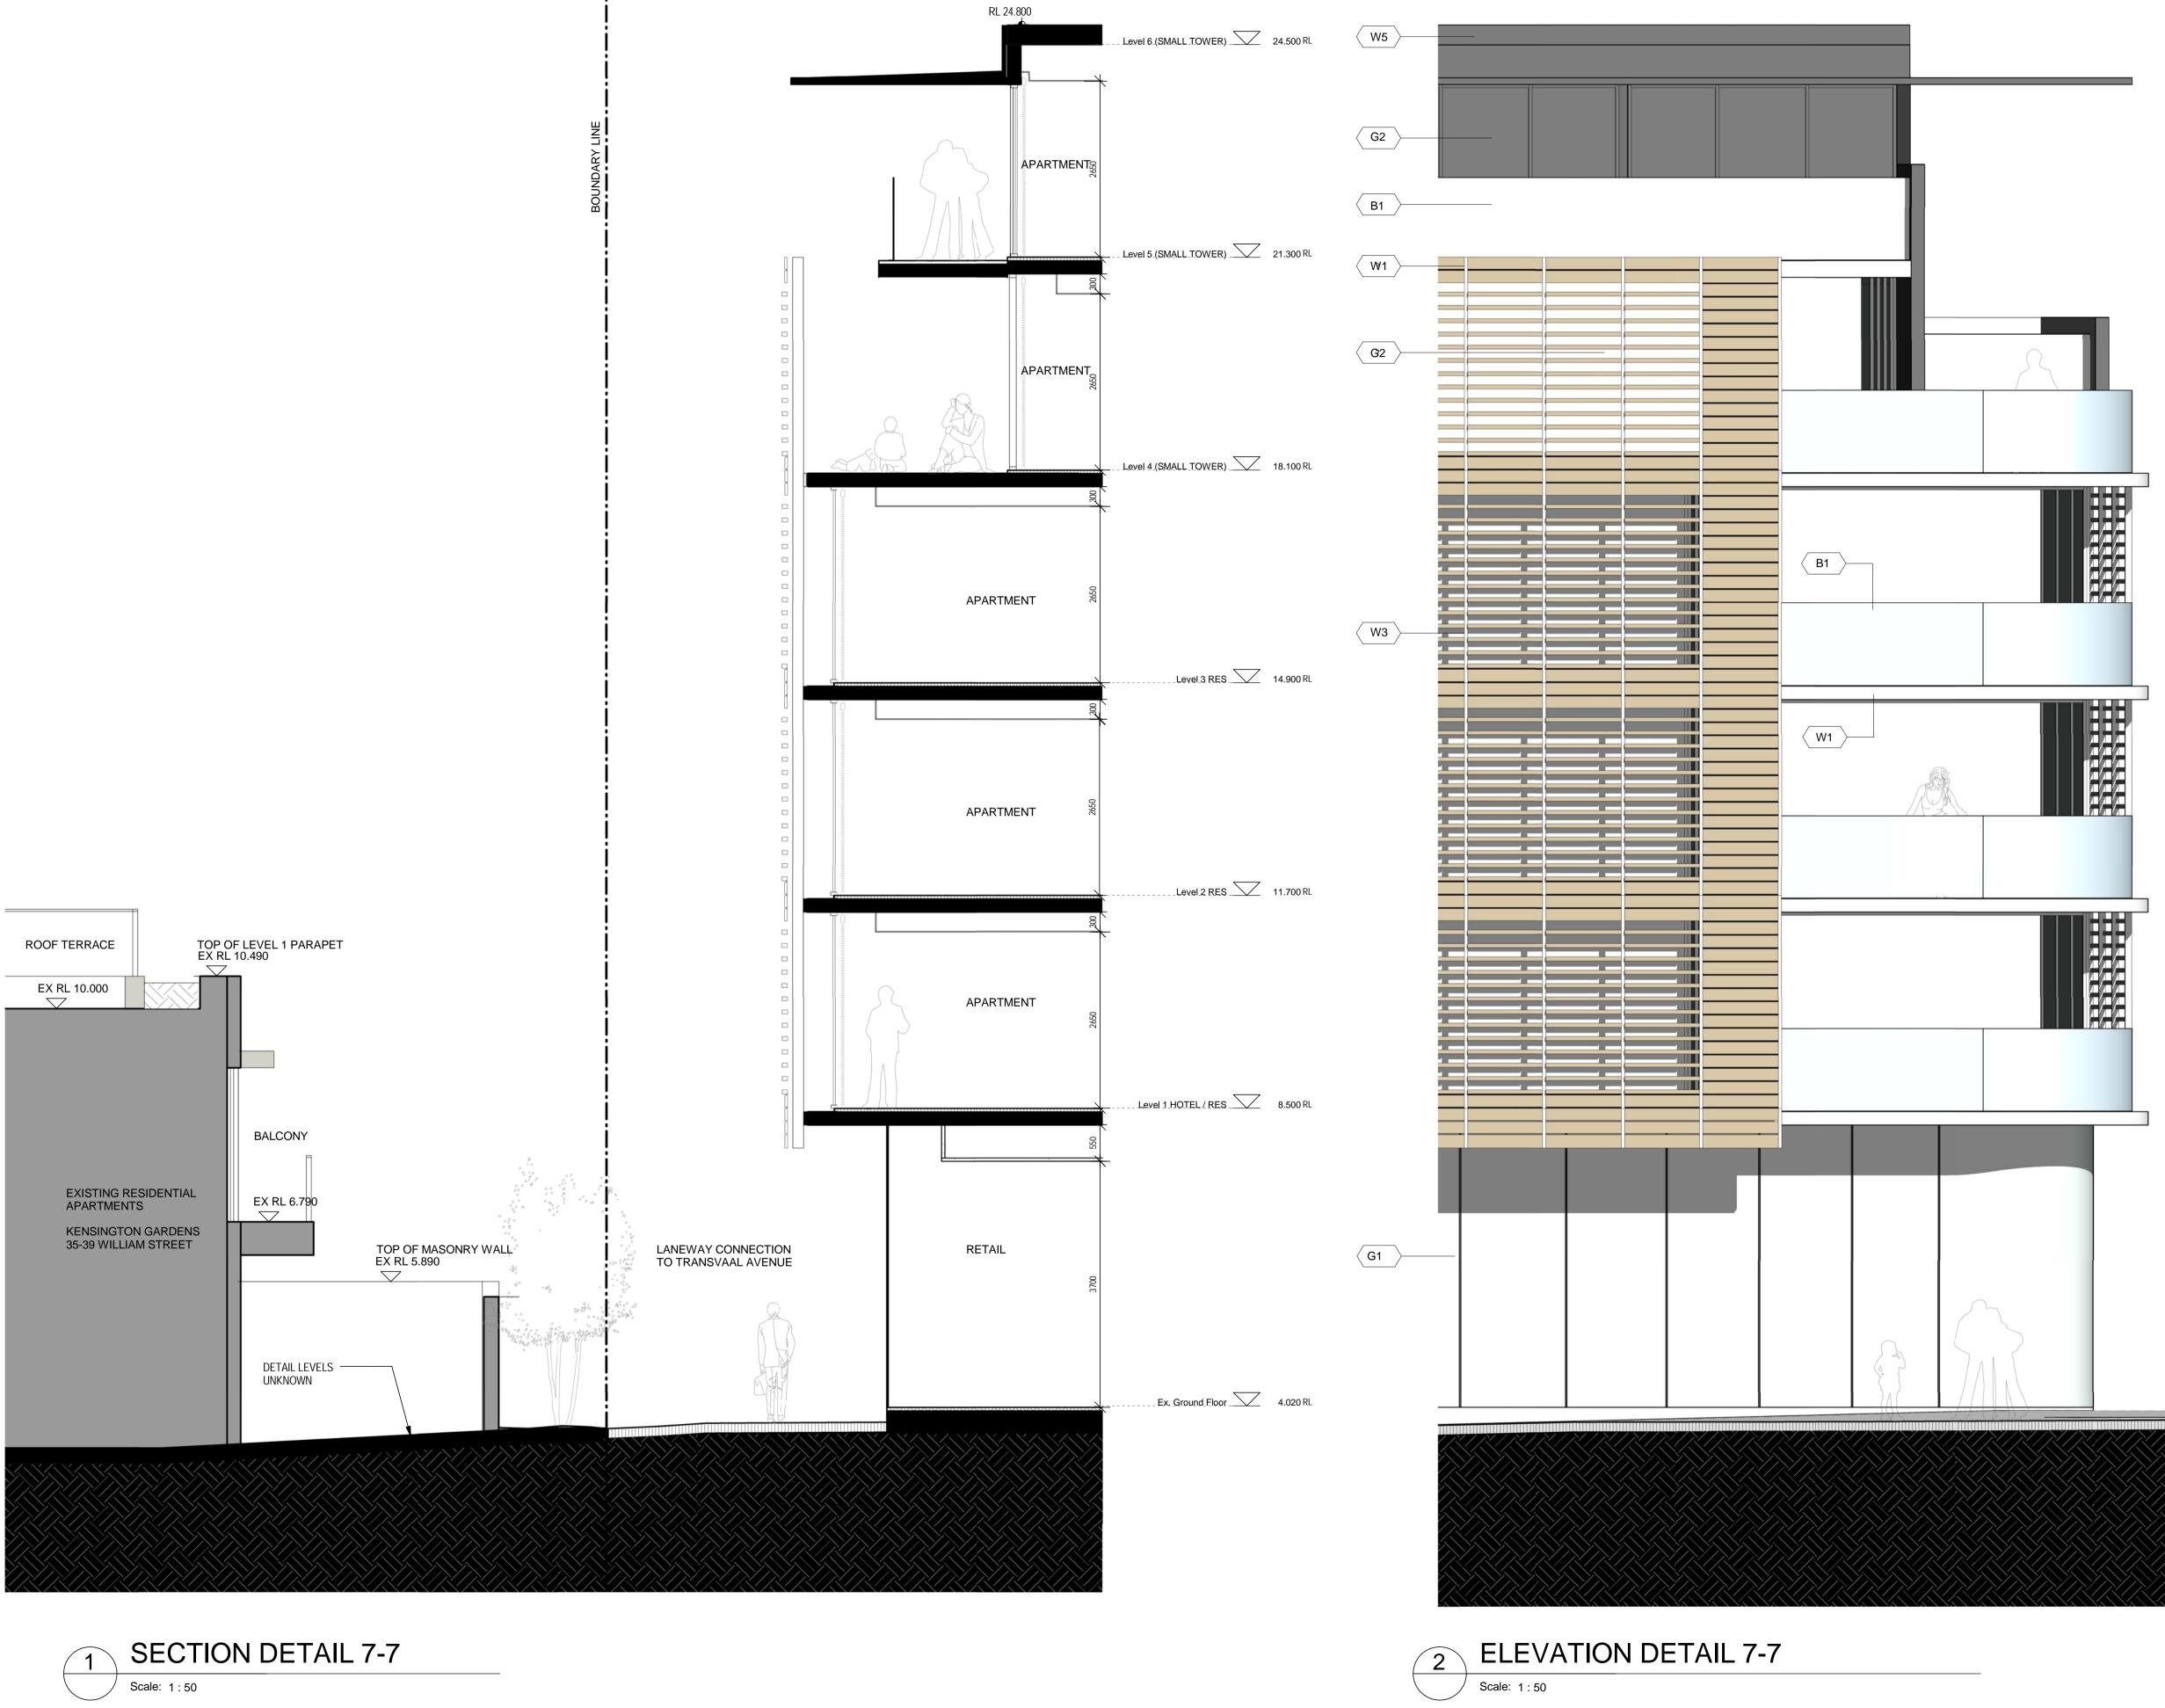

## **DETAIL SECTION 7-7**

| scale      | 1:50 @ A1 | drawing no. |         |
|------------|-----------|-------------|---------|
| drawn      | II/AD     |             | DA03-27 |
| checked    | СО        | issue       |         |
| project no | 070068    |             | Α       |