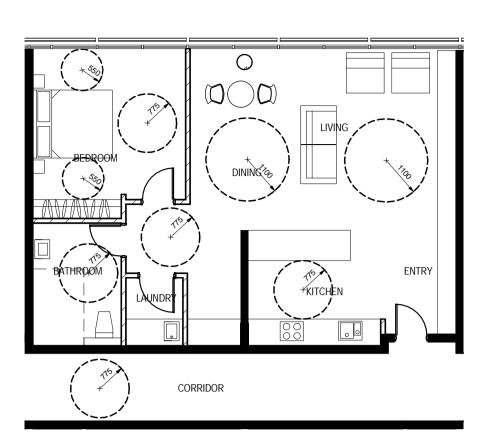

## Scale: 1:100

1 BEDROOM TYPE (Prior-Adaptable Conversion)

2 BEDROOM TYPE (Prior-Adaptable Conversion)

Scale: 1:100