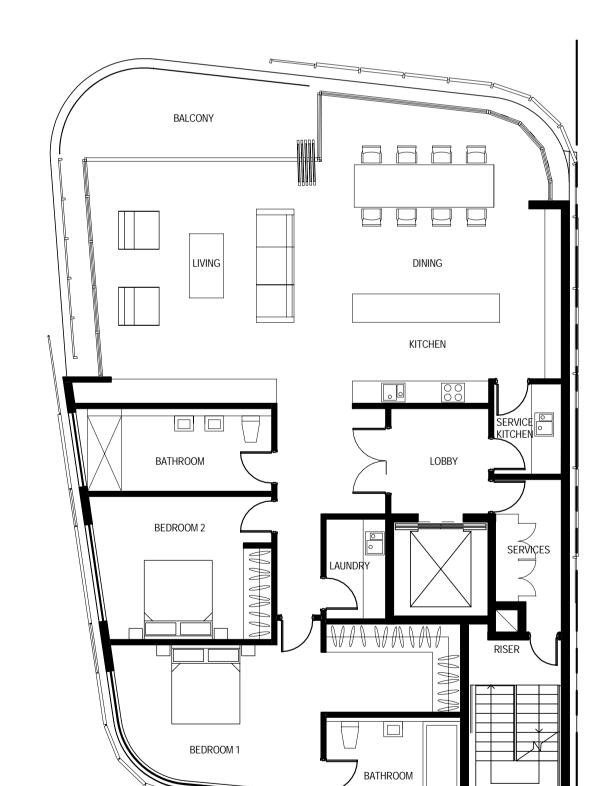

## 2 BEDROOM TYPE (Adaptable) Scale: 1:100

architectus Sydney 2008

Architectus Sydney Pty Ltd is the owner of the copyright subsisting in these drawings, plans, designs and specifications. They must not be used, reproduced or copied, in whole or in part, nor may the information, ideas and concepts therein contained (which are confidential to Architectus Sydney Pty Ltd) be disclosed to any person without the prior written consent of that company