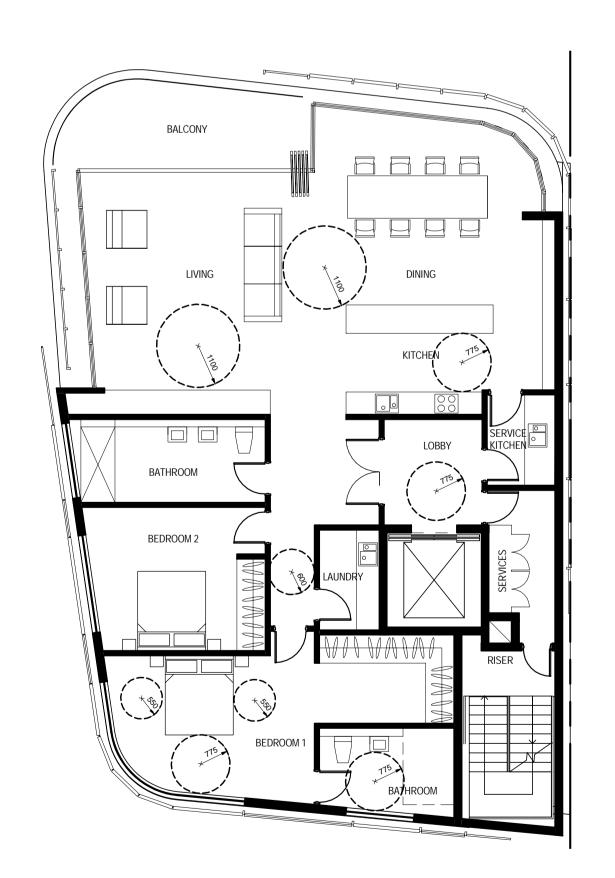

## 2 BEDROOM TYPE (Adaptable) Scale: 1:100

architectus Sydney 2008

Architectus Sydney Pty Ltd is the owner of the copyright subsisting in these drawings, plans, designs and specifications. They must not be used, reproduced or copied, in whole or in part, nor may the information, ideas and concepts therein contained (which are confidential to Architectus Sydney Pty Ltd) be disclosed to any person without the prior written consent of that company