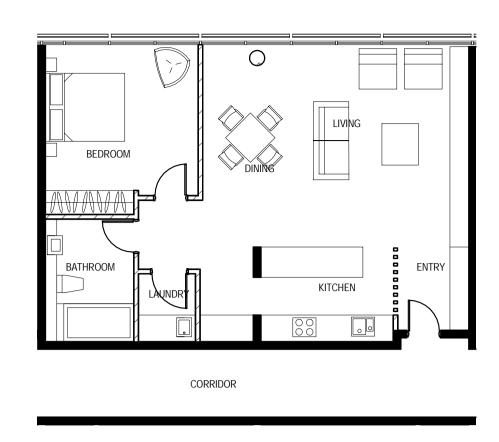

## Scale: 1:100

1 BEDROOM TYPE (Prior-Adaptable Conversion)

2 BEDROOM TYPE (Prior-Adaptable Conversion)

Scale: 1:100