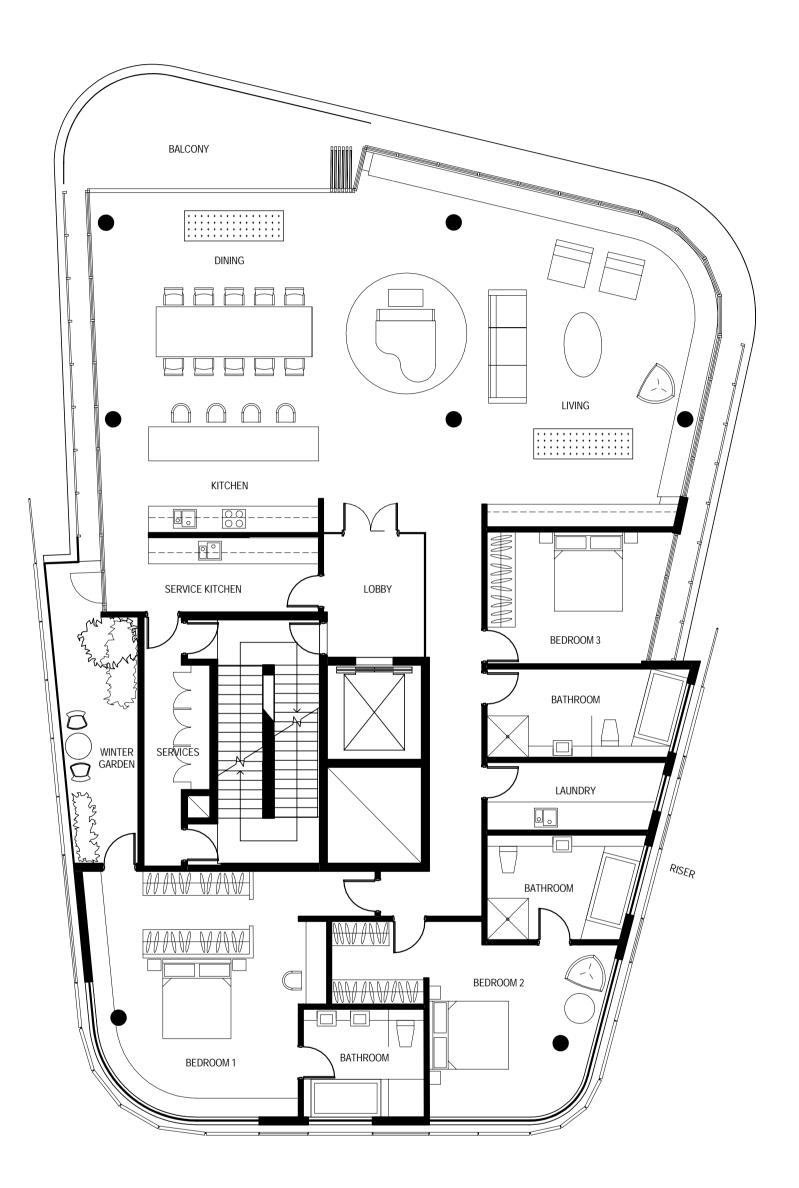

## project 33 CROSS STREET, DOUBLE BAY

| drawing    |            |             |                      |
|------------|------------|-------------|----------------------|
|            | TYF        |             | DAPTABLE<br>TMENTS 2 |
| scale      | 1:100 @ A1 | drawing no. |                      |
| drawn      | AD         |             | DA04-61              |
| checked    | СО         | issue       |                      |
| project no | 070068     |             | В                    |