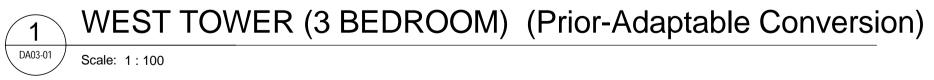

## project 33 CROSS STREET, DOUBLE BAY

| drawing    |            |             |                      |
|------------|------------|-------------|----------------------|
|            | TYF        |             | DAPTABLE<br>TMENTS 2 |
| scale      | 1:100 @ A1 | drawing no. |                      |
| drawn      | AD         |             | DA04-61              |
| checked    | СО         | issue       |                      |
| project no | 070068     |             | В                    |