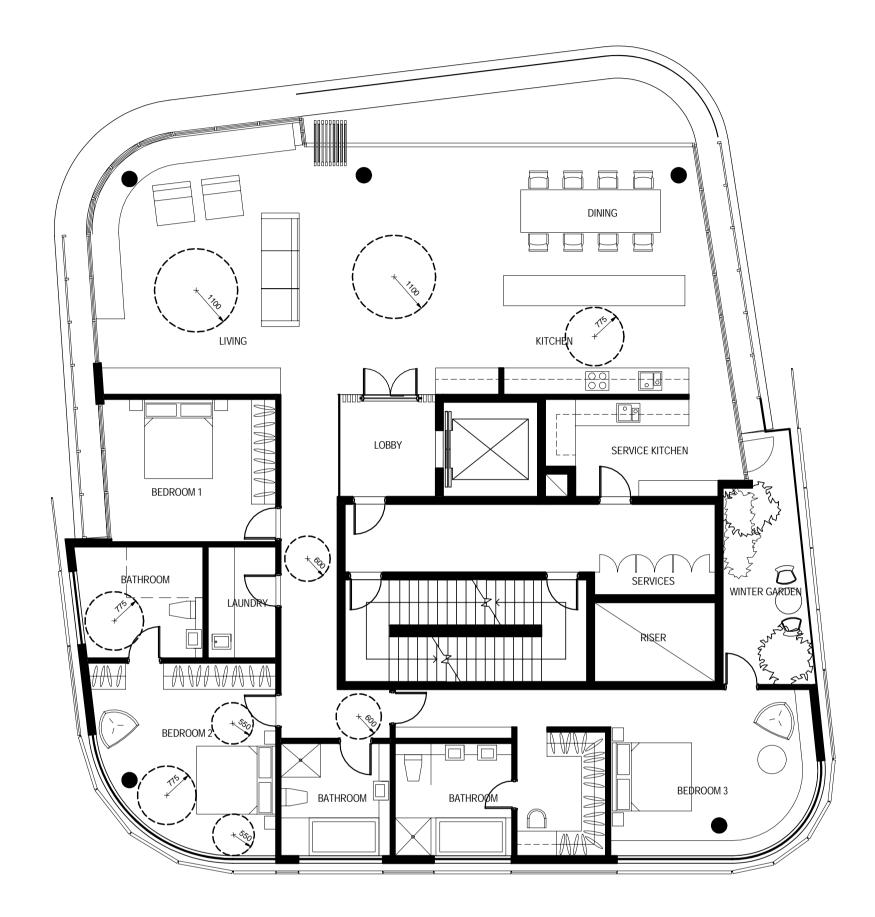

EAST TOWER (3 BEDROOM) (Prior-Adaptable Conversion)

Scale: 1:100



## o architectus Sydney 2008 Architectus Sydney Pty Ltd is the owner of the copyright subsisting in these drawings, plans, designs and specifications. They must not be used, reproduced or copied, in whole or in part, nor may the information, ideas and concepts therein contained (which are confidential to Architectus Sydney Pty Ltd) be disclosed to any person without the prior written consent of that company.

.

Do not scale drawings. Verify all dimensions on site

| issue    | amendment                          | date     |
|----------|------------------------------------|----------|
| -        | ISSUE FOR QA REVIEW                | 02.02.09 |
| Α        | ISSUE FOR INFORMATION              | 13.02.09 |
| <u>B</u> | IS