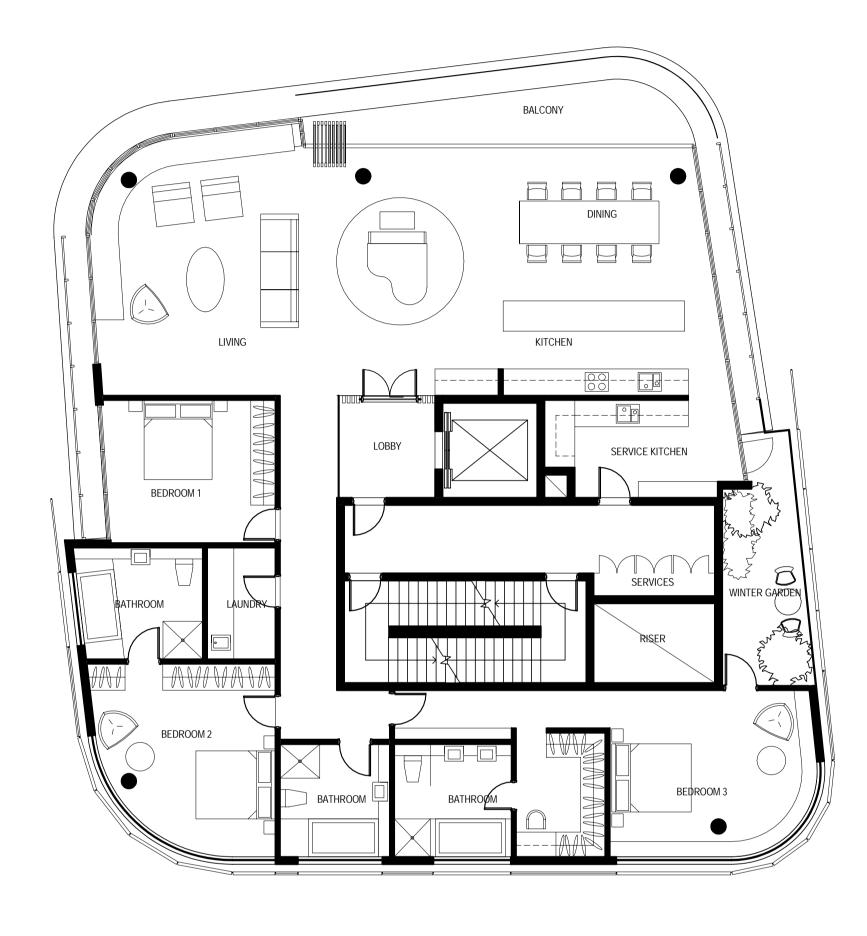

EAST TOWER (3 BEDROOM) (Prior-Adaptable Conversion)

Scale: 1:100



## o architectus Sydney 2008 Architectus Sydney Pty Ltd is the owner of the copyright subsisting in these drawings, plans, designs and specifications. They must not be used, reproduced or copied, in whole or in part, nor may the information, ideas and concepts therein contained (which are confidential to Architectus Sydney Pty Ltd) be disclosed to any person without the prior written consent of that company.

.

Do not scale drawings. Verify all dimensions on site

| issue    | amendment                          | date     |
|----------|------------------------------------|----------|
| -        | ISSUE FOR QA REVIEW                | 02.02.09 |
| Α        | ISSUE FOR INFORMATION              | 13.02.09 |
| <u>B</u> |