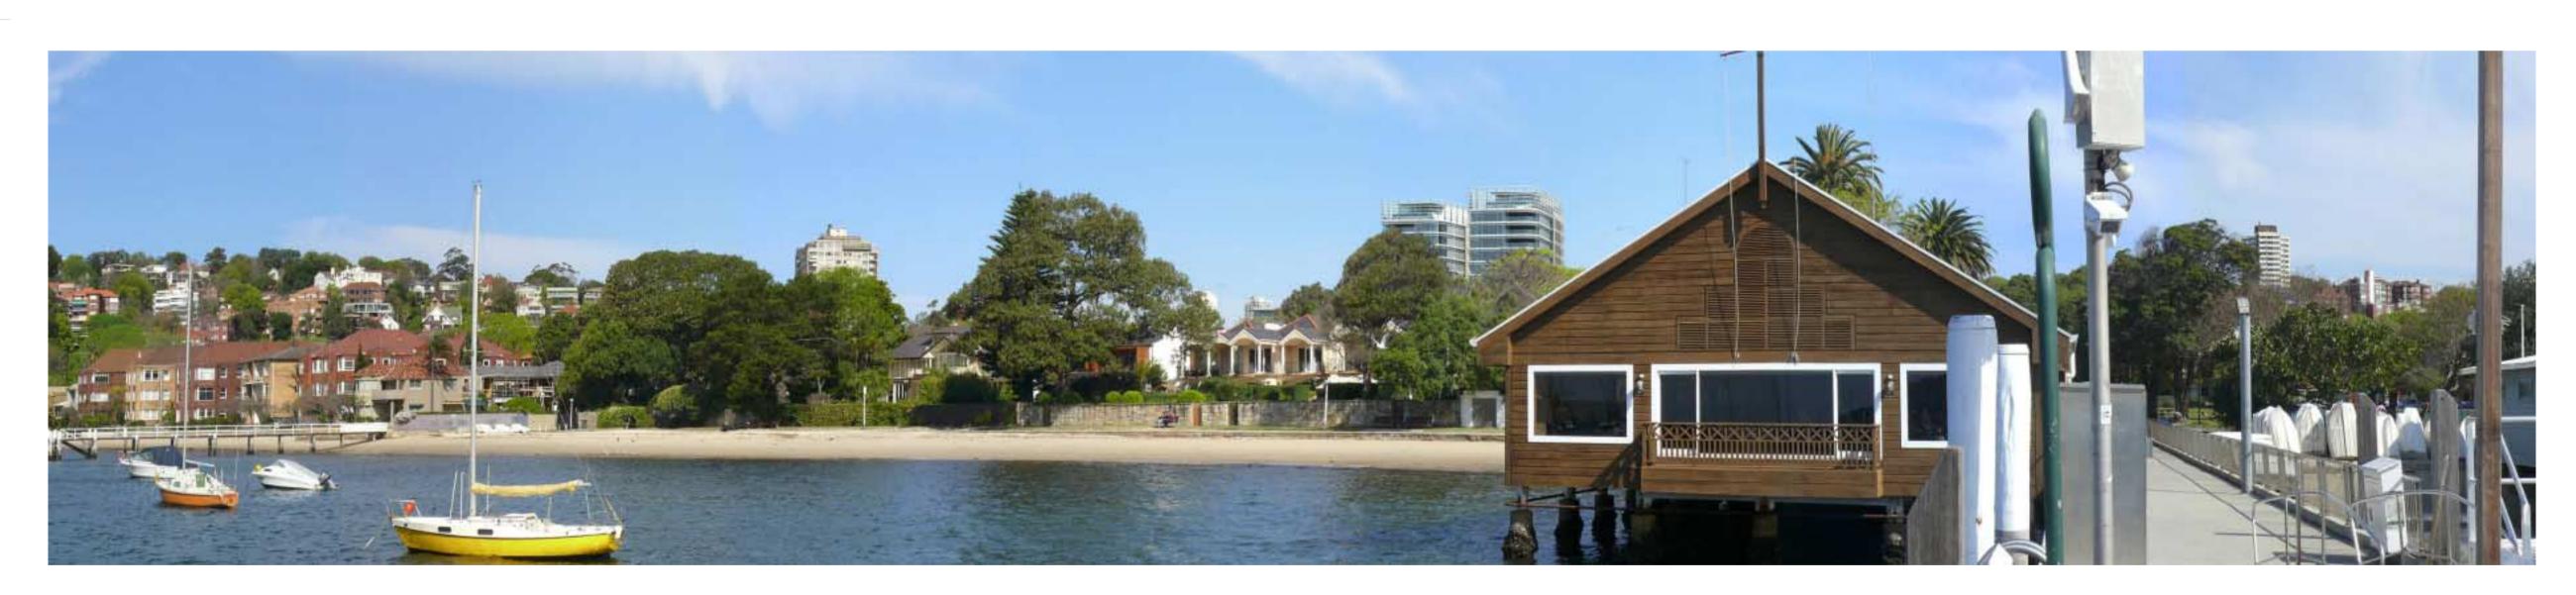

0.02.09 |
|       |                                    |          |
|       |                                    |          |
|       |                                    |          |
|       |                                    |          |
|       |                                    |          |
|       |                                    |          |
|       |                                    |          |
|       |                                    |          |
|       |                                    |          |
|       |                                    |          |
|       |                                    |          |
|       |                                    |          |
|       |                                    |          |

6 (LOCAL)

WHARF



**EXISTING** 



## PROPOSED

## architectus™

Architectus Sydney
Level 3 341 George Street
Sydney NSW 2000
T (61 2) 8252 8400
F (61 2) 8252 8600
sydney@architectus.com.au

33 CROSS STREET, DOUBLE BAY

VISUAL ASSESSMENT 6

| scale      |        | drawing no. |         |  |
|------------|--------|-------------|---------|--|
| drawn      | DR     |             | DA15-06 |  |
| checked    | СО     | issue       |         |  |
| project no | 070068 |             | Α       |  |
|            |        |             |         |  |

19/02/2009 10:55:34 AM