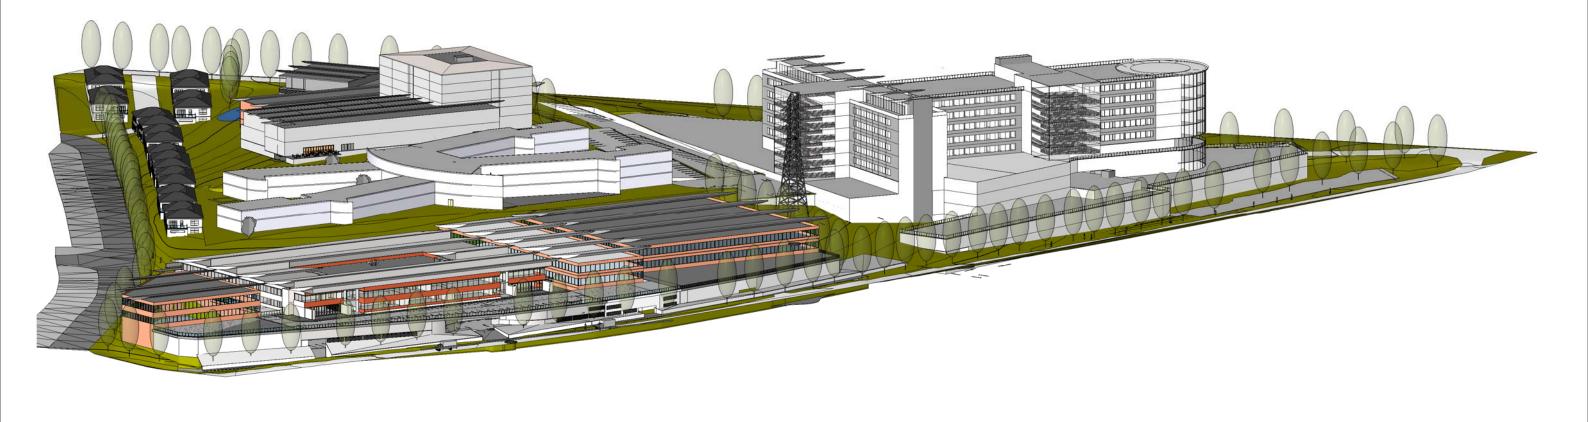

1 3D Massing

Imagescape design Studios (ABN: 18 552 436 522) is an architect corporation registered under the provisions of the NSW Architects Act 2003. Nominated architects are Christine Kelly registration no. 6000 & Stephen Phillips registration no. 4608

|                | S        | Site Mass | te Massing              |        |  |
|----------------|----------|-----------|-------------------------|--------|--|
| Project number | 04       | SK 004 PL |                         |        |  |
| Date           | 05/03/09 | 3K 004 FL |                         |        |  |
| Drawn by       | Author   | Scale     | Plot stamp:             | Issue: |  |
| Checked by     | Checker  |           | 9/05/2009<br>2:59:36 PM | 6      |  |