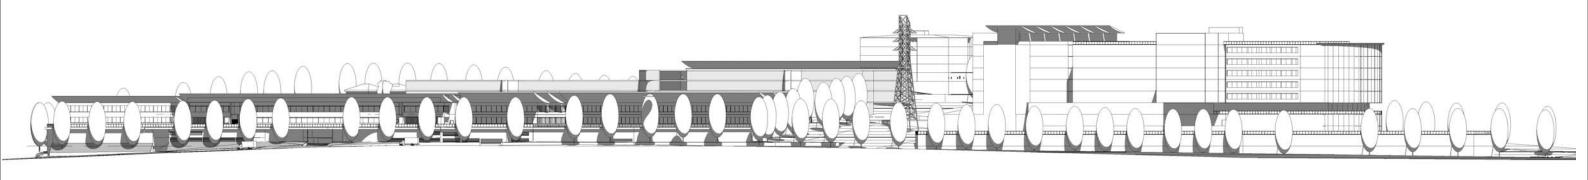

AVONDALE STREETSCAPE

GOOLAGONG STREETSCAPE

Imagescape design Studios (ABN: 18 552 436 522) is an architect corporation registered under the provisions of the NSW Architects Act 2003. Nominated architects are Christine Kelly registration no. 6000 & Stephen Phillips registration no. 4608

ILLAWARRA INTERNATIONAL HEALTH PRECINCT

Avondale Rd, Huntley

LA VIE DEVELOPMENTS

| Street Elevations |          |           |                         |        |  |  |
|-------------------|----------|-----------|-------------------------|--------|--|--|
| Project number    | 04       | SK 005 EL |                         |        |  |  |
| Date              | 05/03/09 |           |                         |        |  |  |
| Drawn by          | Author   | Scale     | Plot stamp:             | Issue: |  |  |
| Checked by        | Checker  |           | 9/05/2009<br>3:00:03 PM | 6      |  |  |