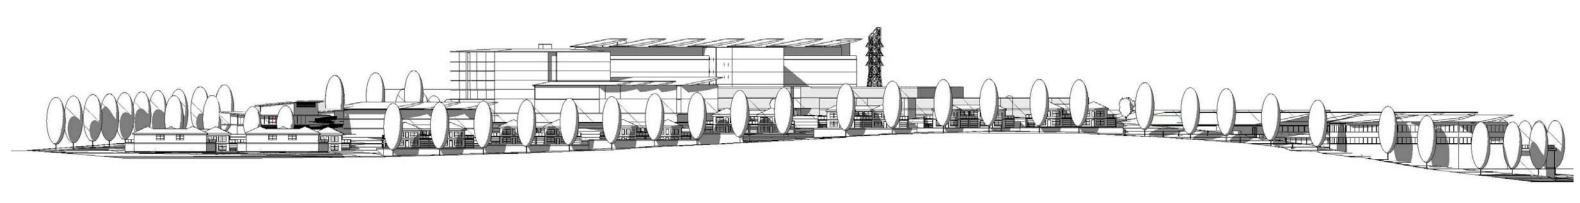

AVONDALE STREETSCAPE

GOOLAGONG STREETSCAPE

Imagescape design Studios (ABN: 18 552 436 522) is an architect corporation registered under the provisions of the NSW Architects Act 2003. Nominated architects are Christine Kelly registration no. 6000 & Stephen Phillips registration no. 4608

ILLAWARRA INTERNATIONAL HEALTH PRECINCT

Avondale Rd, Huntley

LA VIE DEVELOPMENTS

| Street Elevations |          |           |                         |        |  |  |
|-------------------|----------|-----------|-------------------------|--------|--|--|
| Project number    | 04       | SK 005 EL |                         |        |  |  |
| Date              | 05/03/09 |           |                         |        |  |  |
| Drawn by          | Author   | Scale     | Plot stamp:             | Issue: |  |  |
| Checked by        | Checker  |           | 9/05/2009<br>3:00:03 PM | 6      |  |  |